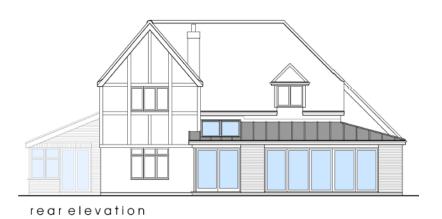

# DC/19/4442/FUL

Single storey extensions, detached garage with new wall

1 College Green, Felixstowe



### **Site Location Plan**







## Photographs – views from Foxgrove Lane







Photographs – views from College Green











#### views of the rear



Sign in

#### Existing Floor Plan



#### Proposed Floor Plan



#### Existing elevations



#### Proposed elevations







#### Existing elevations



MATERIALS:
Roof: Plain file
Fascia: Black limber
Gutters: Black UPVC
Walls: Red Brickwork, Cream Render
with Black boarding detail
Windows: White UPVC





#### Proposed elevations





## Recommendation

Approve subject to conditions as set out in the report