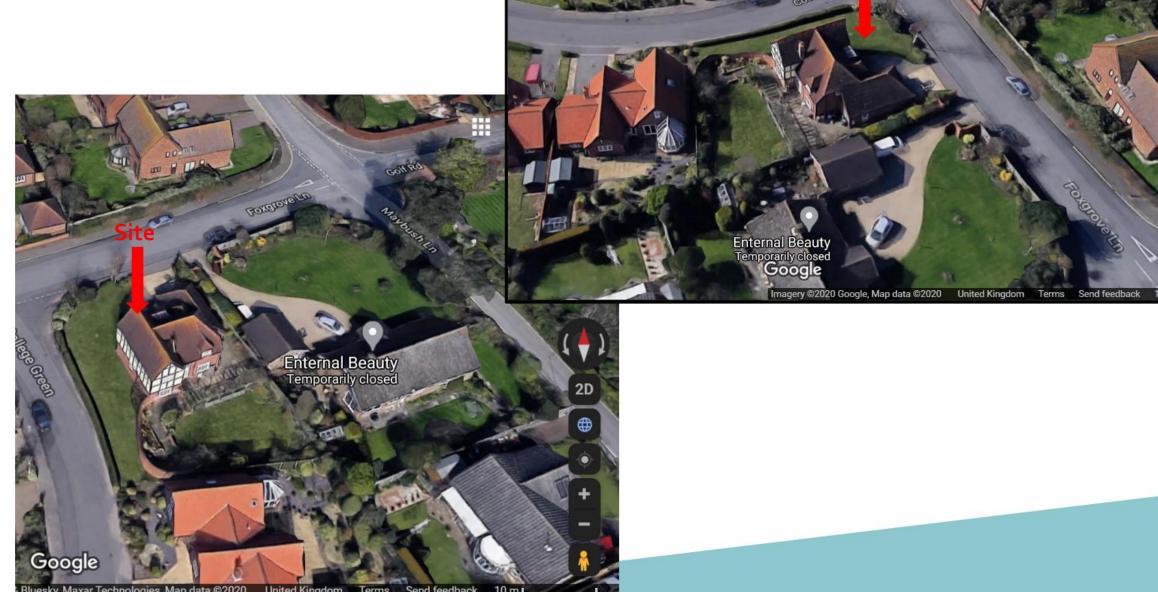

# DC/19/4442/FUL

Single storey extensions, detached garage with new wall

1 College Green, Felixstowe



### **Site Location Plan**







## Photographs – views from Foxgrove Lane







Photographs – views from College Green











#### views of the rear



Sign in

#### Existing Floor Plan



#### Proposed Floor Plan



#### Existing elevations



#### Proposed elevations







#### Existing elevations



MATERIALS:
Roof: Plain file
Fascia: Black limber
Gutters: Black UPVC
Walls: Red Brickwork, Cream Render
with Black boarding detail
Windows: White UPVC





#### Proposed elevations





## Recommendation

Approve subject to conditions as set out in the report