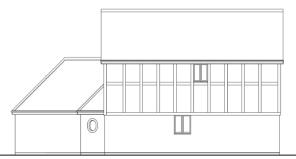

# DC/19/4442/FUL

Single storey extensions, detached garage with new wall

1 College Green, Felixstowe



### **Site Location Plan**







## Photographs – views from Foxgrove Lane







Photographs – views from College Green











#### views of the rear



Sign in

#### Existing Floor Plan



#### Proposed Floor Plan



#### Existing elevations



#### Proposed elevations







#### Existing elevations



MATERIALS:
Roof: Plain file
Fascia: Black limber
Gutters: Black UPVC
Walls: Red Brickwork, Cream Render
with Black boarding detail
Windows: White UPVC





#### Proposed elevations





## Recommendation

Approve subject to conditions as set out in the report