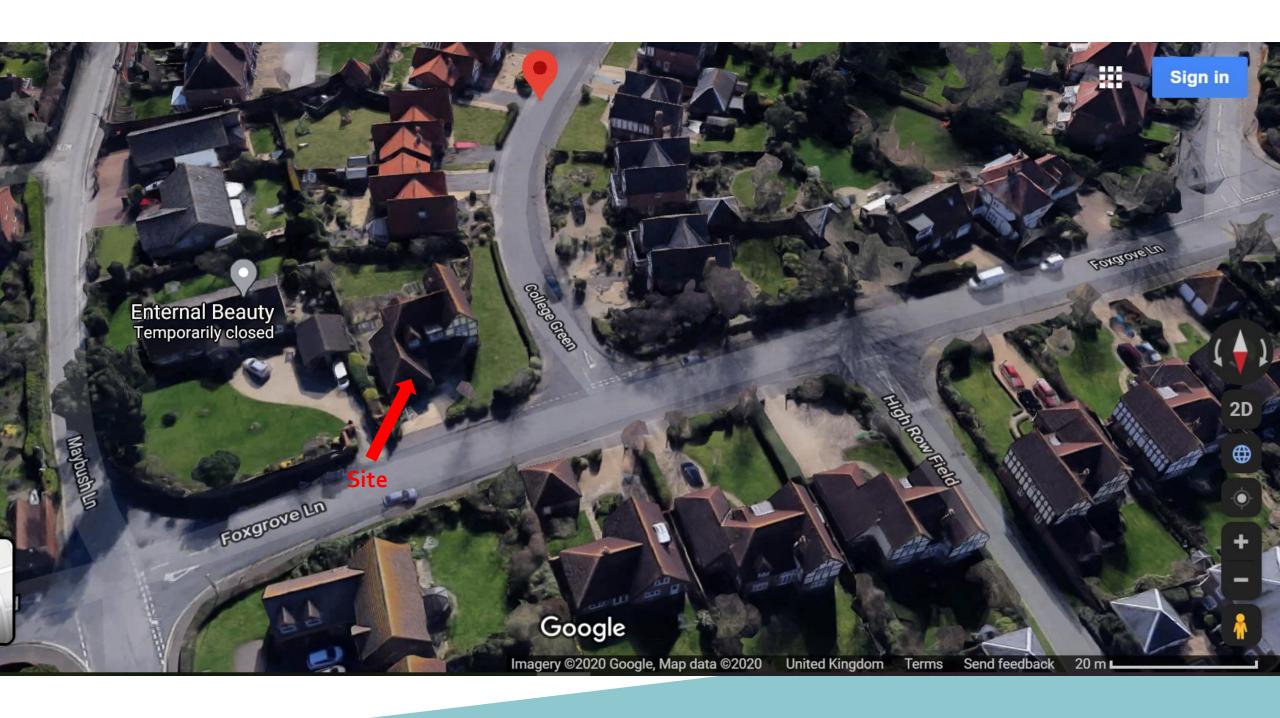

## Photographs – views from Foxgrove Lane

Photographs – views from College Green