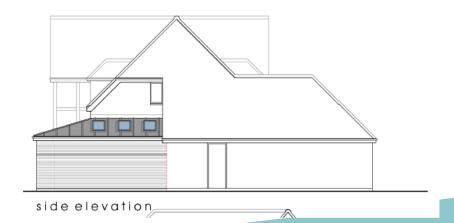

# DC/19/4442/FUL

Single storey extensions, detached garage with new wall

1 College Green, Felixstowe



### **Site Location Plan**







## Photographs – views from Foxgrove Lane







Photographs – views from College Green











#### views of the rear



Sign in

#### Existing Floor Plan



#### Proposed Floor Plan



#### Existing elevations



#### Proposed elevations







#### Existing elevations



MATERIALS:
Roof: Plain file
Fascia: Black limber
Gutters: Black UPVC
Walls: Red Brickwork, Cream Render
with Black boarding detail
Windows: White UPVC





#### Proposed elevations





## Recommendation

Approve subject to conditions as set out in the report