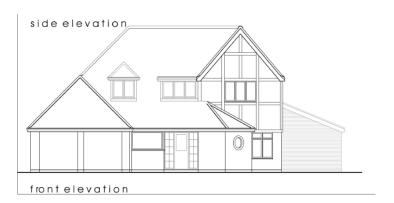

# DC/19/4442/FUL

Single storey extensions, detached garage with new wall

1 College Green, Felixstowe



### **Site Location Plan**







## Photographs – views from Foxgrove Lane







Photographs – views from College Green











#### views of the rear



Sign in

#### Existing Floor Plan



#### Proposed Floor Plan



#### Existing elevations



#### Proposed elevations







#### Existing elevations



MATERIALS:
Roof: Plain file
Fascia: Black limber
Gutters: Black UPVC
Walls: Red Brickwork, Cream Render
with Black boarding detail
Windows: White UPVC





#### Proposed elevations





## Recommendation

Approve subject to conditions as set out in the report