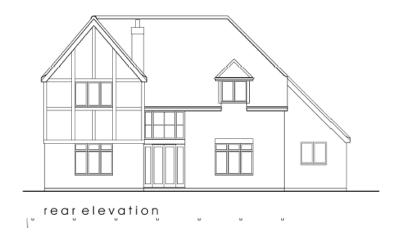

# DC/19/4442/FUL

Single storey extensions, detached garage with new wall

1 College Green, Felixstowe



### **Site Location Plan**







## Photographs – views from Foxgrove Lane







Photographs – views from College Green











#### views of the rear



Sign in

#### Existing Floor Plan



#### Proposed Floor Plan



#### Existing elevations



#### Proposed elevations







#### Existing elevations



MATERIALS:
Roof: Plain file
Fascia: Black limber
Gutters: Black UPVC
Walls: Red Brickwork, Cream Render
with Black boarding detail
Windows: White UPVC





#### Proposed elevations





## Recommendation

Approve subject to conditions as set out in the report