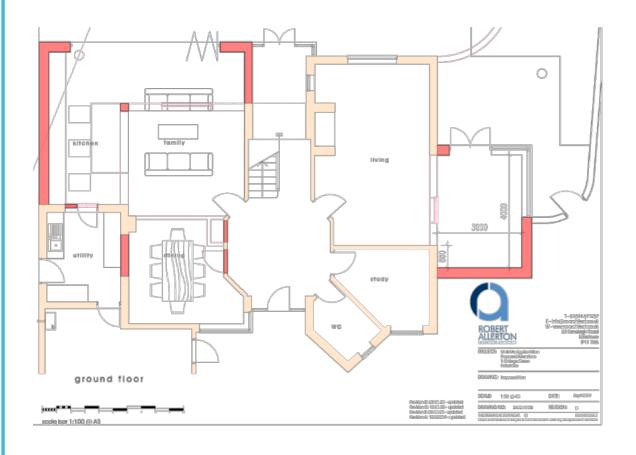

# DC/19/4442/FUL

Single storey extensions, detached garage with new wall

1 College Green, Felixstowe



### **Site Location Plan**







## Photographs – views from Foxgrove Lane







Photographs – views from College Green











#### views of the rear



Sign in

#### Existing Floor Plan



#### Proposed Floor Plan



#### Existing elevations



#### Proposed elevations







#### Existing elevations



MATERIALS:
Roof: Plain file
Fascia: Black limber
Gutters: Black UPVC
Walls: Red Brickwork, Cream Render
with Black boarding detail
Windows: White UPVC





#### Proposed elevations





## Recommendation

Approve subject to conditions as set out in the report