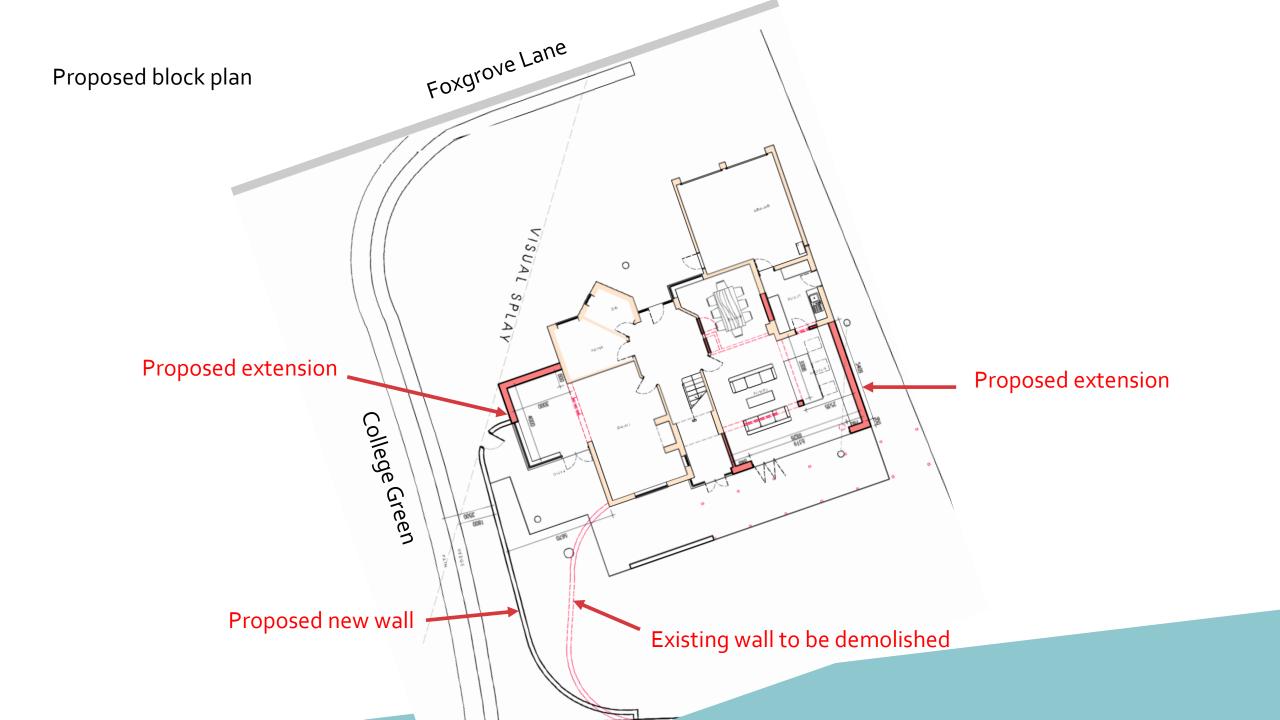

# DC/19/4442/FUL

Single storey extensions, detached garage with new wall

1 College Green, Felixstowe



### **Site Location Plan**







## Photographs – views from Foxgrove Lane







Photographs – views from College Green











#### views of the rear



Sign in

#### Existing Floor Plan



#### Proposed Floor Plan



#### Existing elevations



#### Proposed elevations







#### Existing elevations



MATERIALS:
Roof: Plain file
Fascia: Black limber
Gutters: Black UPVC
Walls: Red Brickwork, Cream Render
with Black boarding detail
Windows: White UPVC





#### Proposed elevations





## Recommendation

Approve subject to conditions as set out in the report