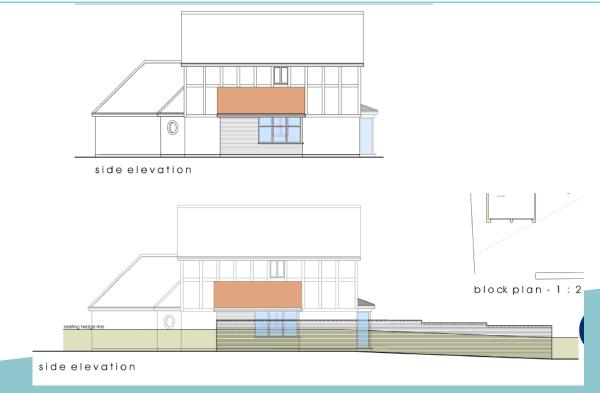

# DC/19/4442/FUL

Single storey extensions, detached garage with new wall

1 College Green, Felixstowe



### **Site Location Plan**







## Photographs – views from Foxgrove Lane







Photographs – views from College Green











#### views of the rear



Sign in

#### Existing Floor Plan



#### Proposed Floor Plan



#### Existing elevations



#### Proposed elevations







#### Existing elevations



MATERIALS:
Roof: Plain file
Fascia: Black limber
Gutters: Black UPVC
Walls: Red Brickwork, Cream Render
with Black boarding detail
Windows: White UPVC





#### Proposed elevations





## Recommendation

Approve subject to conditions as set out in the report