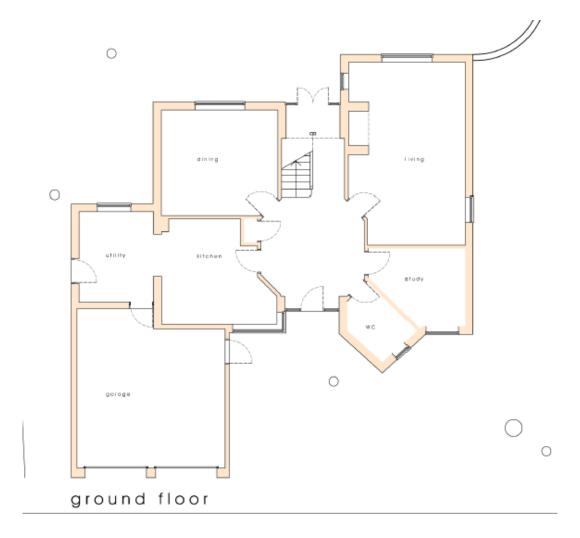

# DC/19/4442/FUL

Single storey extensions, detached garage with new wall

1 College Green, Felixstowe



### **Site Location Plan**







## Photographs – views from Foxgrove Lane







Photographs – views from College Green











#### views of the rear



Sign in

#### Existing Floor Plan



#### Proposed Floor Plan



#### Existing elevations



#### Proposed elevations







#### Existing elevations



MATERIALS:
Roof: Plain file
Fascia: Black limber
Gutters: Black UPVC
Walls: Red Brickwork, Cream Render
with Black boarding detail
Windows: White UPVC





#### Proposed elevations





## Recommendation

Approve subject to conditions as set out in the report