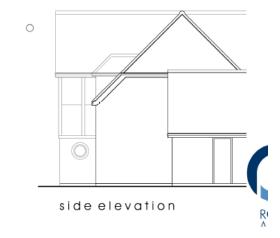

# DC/19/4442/FUL

Single storey extensions, detached garage with new wall

1 College Green, Felixstowe



### **Site Location Plan**







## Photographs – views from Foxgrove Lane







Photographs – views from College Green











#### views of the rear



Sign in

#### Existing Floor Plan



#### Proposed Floor Plan



#### Existing elevations



#### Proposed elevations







#### Existing elevations



MATERIALS:
Roof: Plain file
Fascia: Black limber
Gutters: Black UPVC
Walls: Red Brickwork, Cream Render
with Black boarding detail
Windows: White UPVC





#### Proposed elevations





## Recommendation

Approve subject to conditions as set out in the report