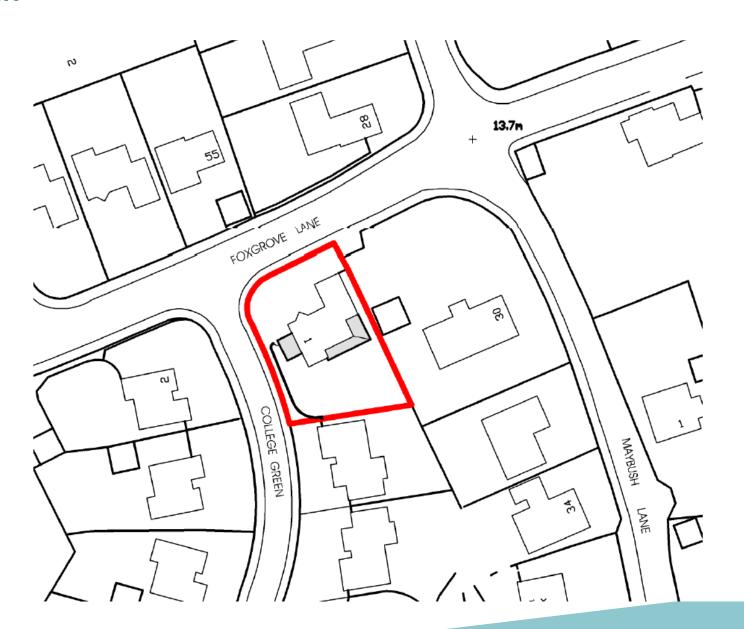

# DC/19/4442/FUL

Single storey extensions, detached garage with new wall

1 College Green, Felixstowe



### **Site Location Plan**







## Photographs – views from Foxgrove Lane







Photographs – views from College Green











#### views of the rear



Sign in

#### Existing Floor Plan



#### Proposed Floor Plan



#### Existing elevations



#### Proposed elevations







#### Existing elevations



MATERIALS:
Roof: Plain file
Fascia: Black limber
Gutters: Black UPVC
Walls: Red Brickwork, Cream Render
with Black boarding detail
Windows: White UPVC





#### Proposed elevations





## Recommendation

Approve subject to conditions as set out in the report