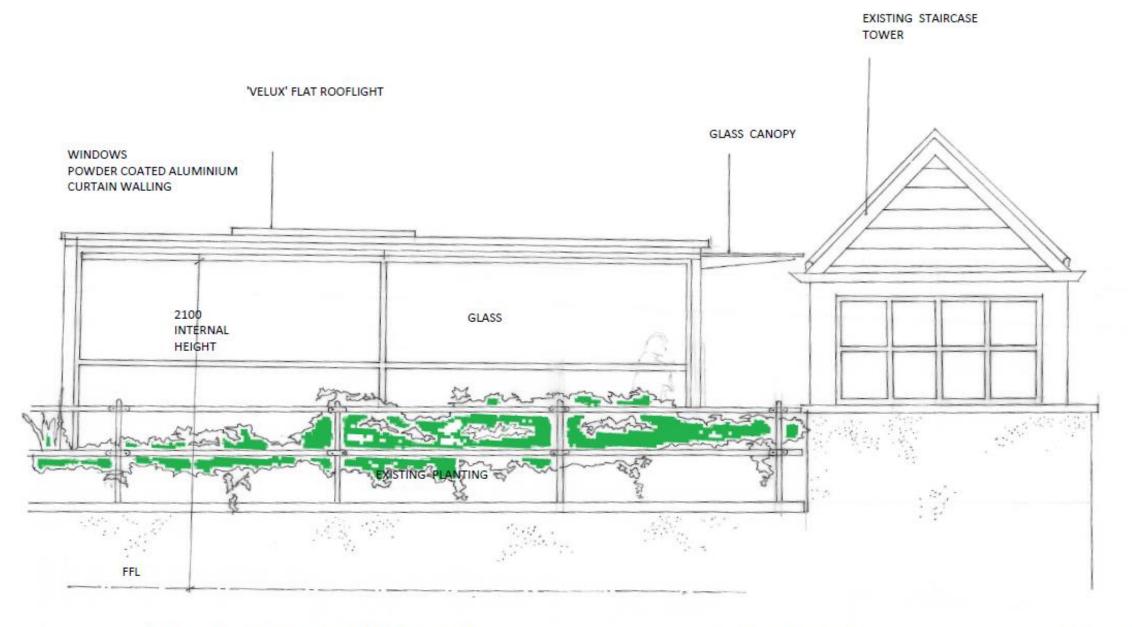

block plan 1:500

Approved
Scheme
DC/18/2428/FUL

WEST ELEVATION
3 WHITE POINT: SOUTHWOLD

1:20 @A3

DRG 04

NORTH EAST ELEVATION
3 WHITE POINT : SOUTHWOLD

1:20 @ A 3