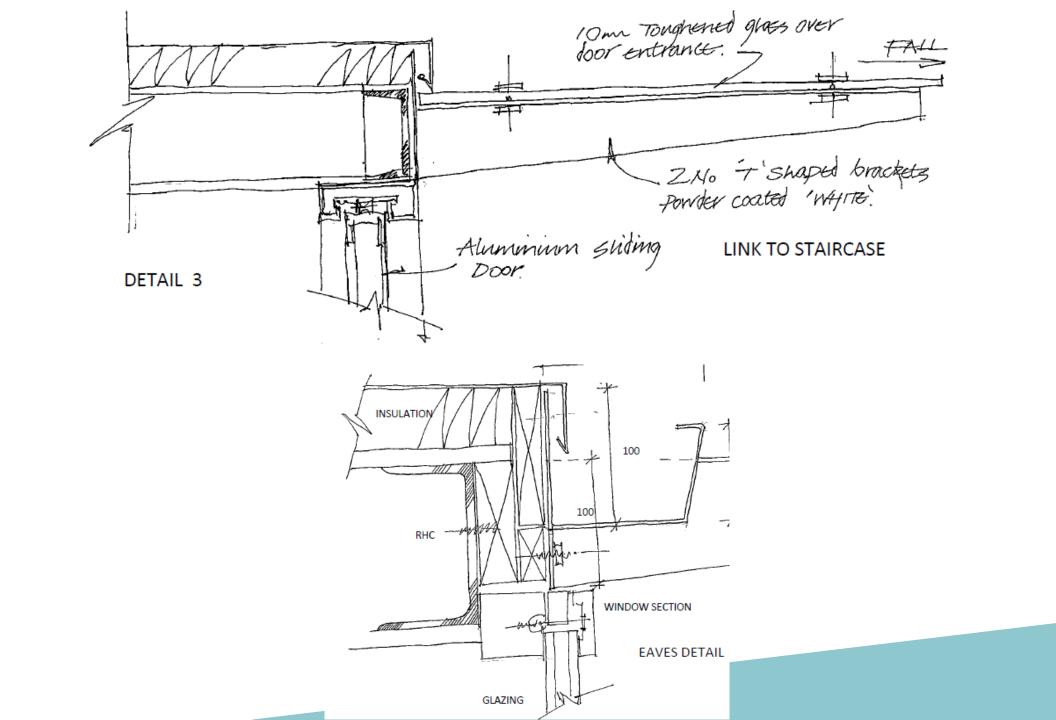

Item 10:

DC/21/3789/FUL

Application to amend the development comprising the construction of a glazed roof pavilion - amended design to that approved under planning permission ref. DC/18/2428/FUL.

3 White Point, Eversley Road, Southwold, IP18 6AW





block plan 1:500





Approved
Scheme
DC/18/2428/FUL































WEST ELEVATION
3 WHITE POINT: SOUTHWOLD

1:20 @A3

DRG 04



NORTH EAST ELEVATION
3 WHITE POINT : SOUTHWOLD

1:20 @ A 3



## Material Considerations and Key Issues

- Design and Conservation Area impact
- Residential amenity
- As-Built development compared to the approved scheme

## Recommendation

Approve with conditions; as recommended on page 172 of the Committee Report.