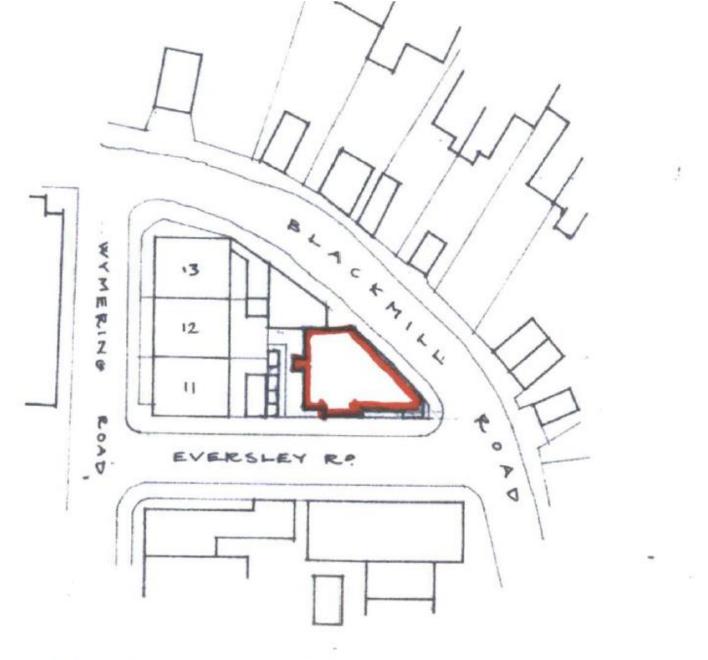

Item 10:

DC/21/3789/FUL

Application to amend the development comprising the construction of a glazed roof pavilion - amended design to that approved under planning permission ref. DC/18/2428/FUL.

3 White Point, Eversley Road, Southwold, IP18 6AW

## Material Considerations and Key Issues

- Design and Conservation Area impact
- Residential amenity
- As-Built development compared to the approved scheme