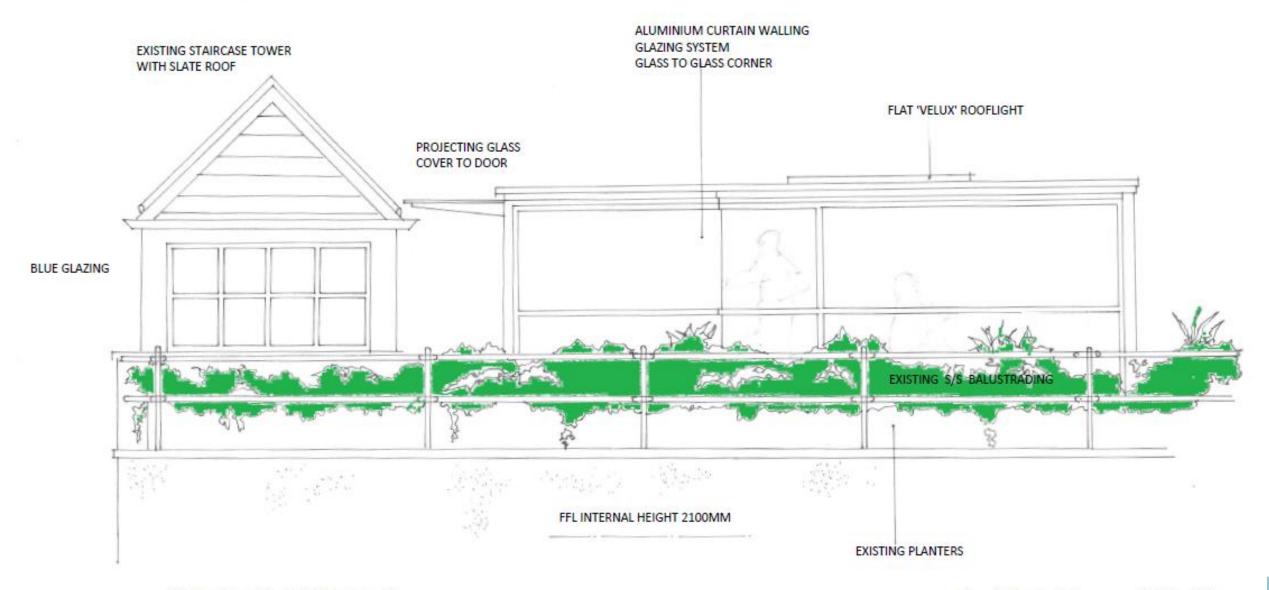

block plan 1:500

Approved
Scheme
DC/18/2428/FUL

WEST ELEVATION
3 WHITE POINT: SOUTHWOLD

1:20 @A3

DRG 04

NORTH EAST ELEVATION
3 WHITE POINT : SOUTHWOLD

1:20 @ A 3