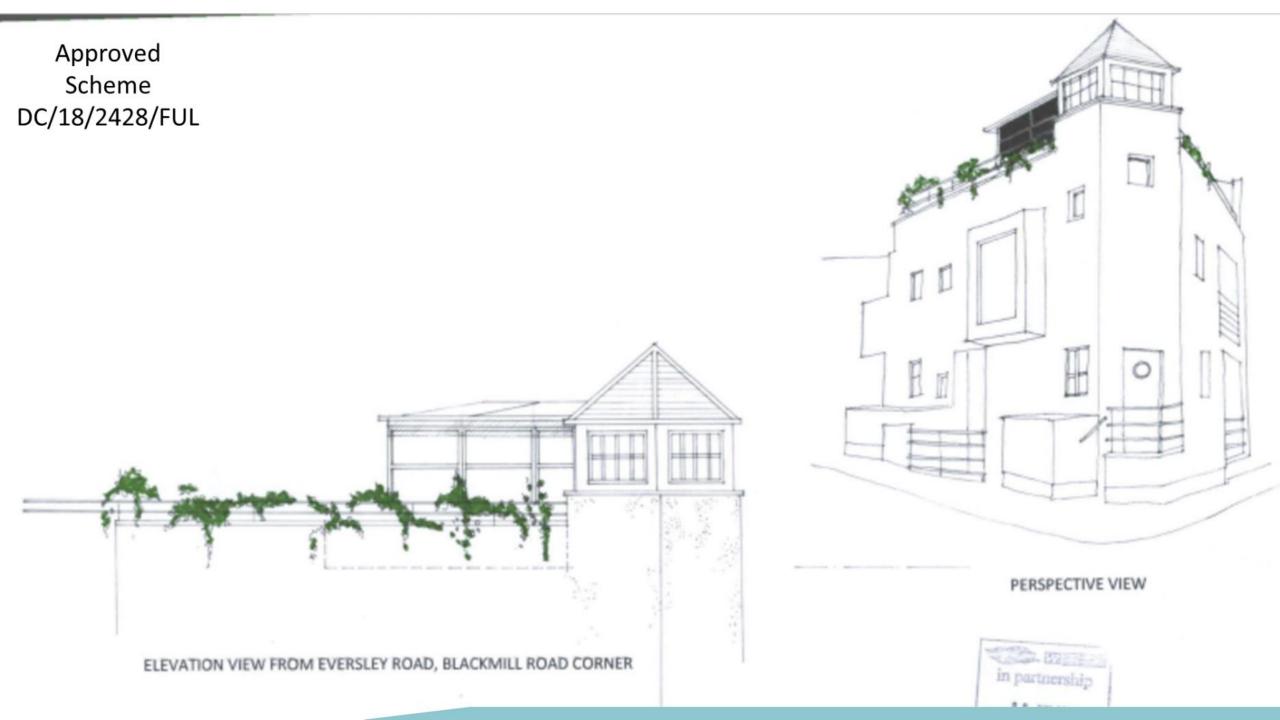

block plan 1:500

Approved
Scheme
DC/18/2428/FUL

WEST ELEVATION
3 WHITE POINT: SOUTHWOLD

1:20 @A3

DRG 04

NORTH EAST ELEVATION
3 WHITE POINT : SOUTHWOLD

1:20 @ A 3