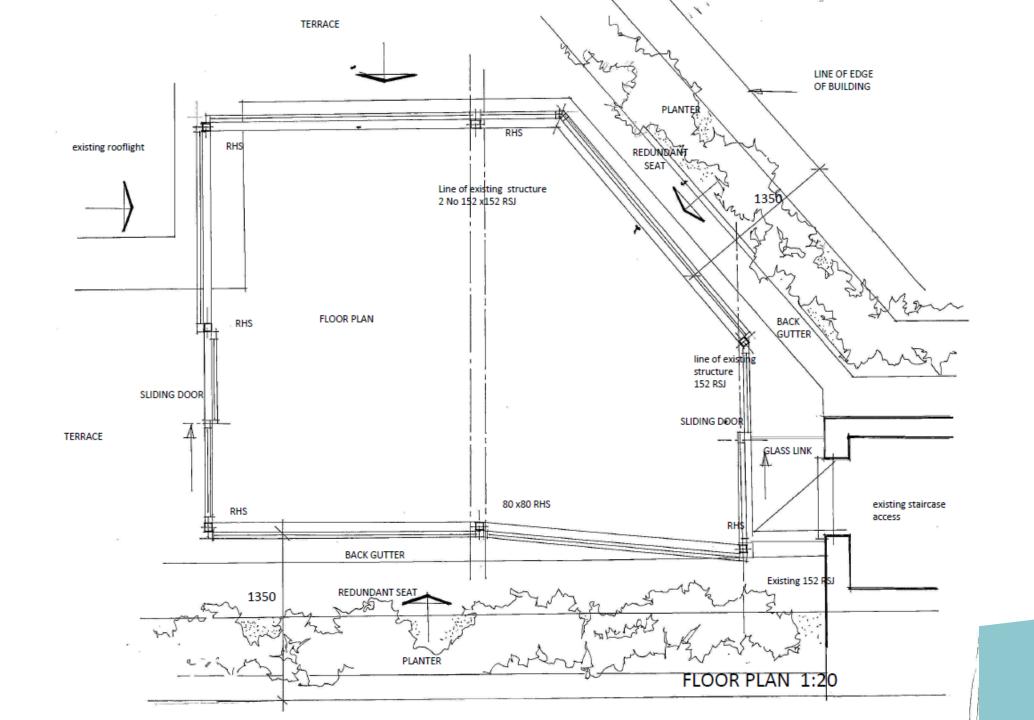

block plan 1:500

Approved
Scheme
DC/18/2428/FUL

WEST ELEVATION
3 WHITE POINT: SOUTHWOLD

1:20 @A3

DRG 04

NORTH EAST ELEVATION
3 WHITE POINT : SOUTHWOLD

1:20 @ A 3