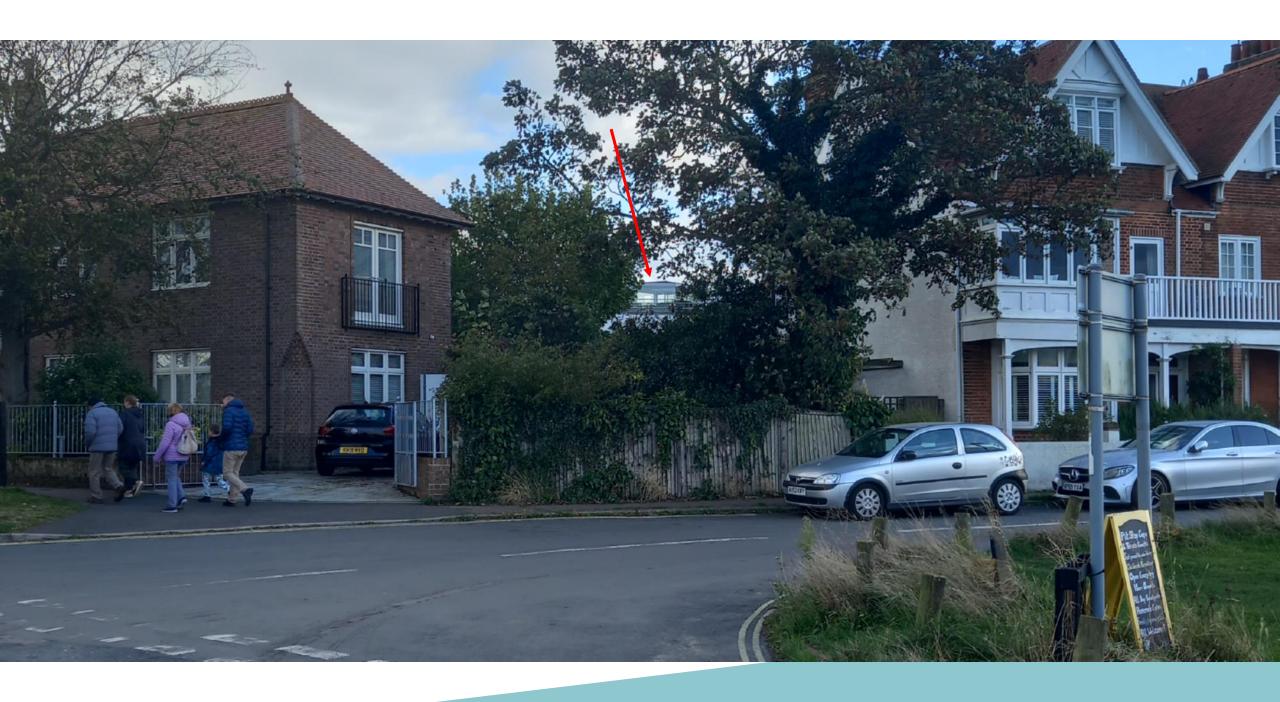

Item 10:

DC/21/3789/FUL

Application to amend the development comprising the construction of a glazed roof pavilion - amended design to that approved under planning permission ref. DC/18/2428/FUL.

3 White Point, Eversley Road, Southwold, IP18 6AW

## Material Considerations and Key Issues

- Design and Conservation Area impact
- Residential amenity
- As-Built development compared to the approved scheme