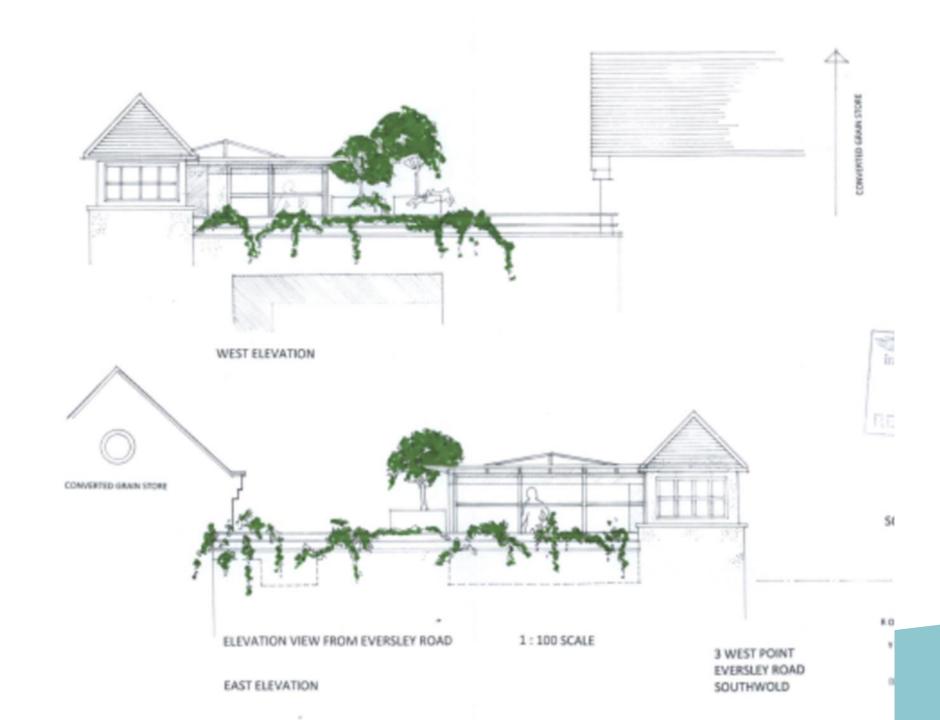

block plan 1:500

Approved
Scheme
DC/18/2428/FUL

WEST ELEVATION
3 WHITE POINT: SOUTHWOLD

1:20 @A3

DRG 04

NORTH EAST ELEVATION
3 WHITE POINT : SOUTHWOLD

1:20 @ A 3