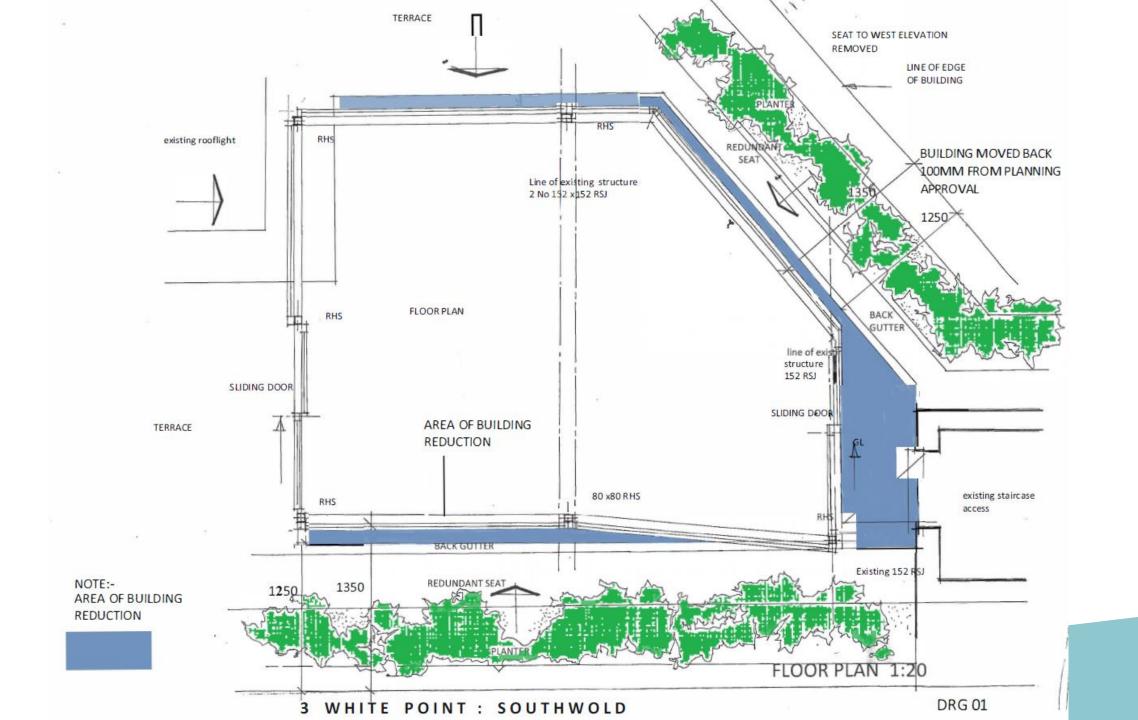

Item 10:

DC/21/3789/FUL

Application to amend the development comprising the construction of a glazed roof pavilion - amended design to that approved under planning permission ref. DC/18/2428/FUL.

3 White Point, Eversley Road, Southwold, IP18 6AW

## Material Considerations and Key Issues

- Design and Conservation Area impact
- Residential amenity
- As-Built development compared to the approved scheme