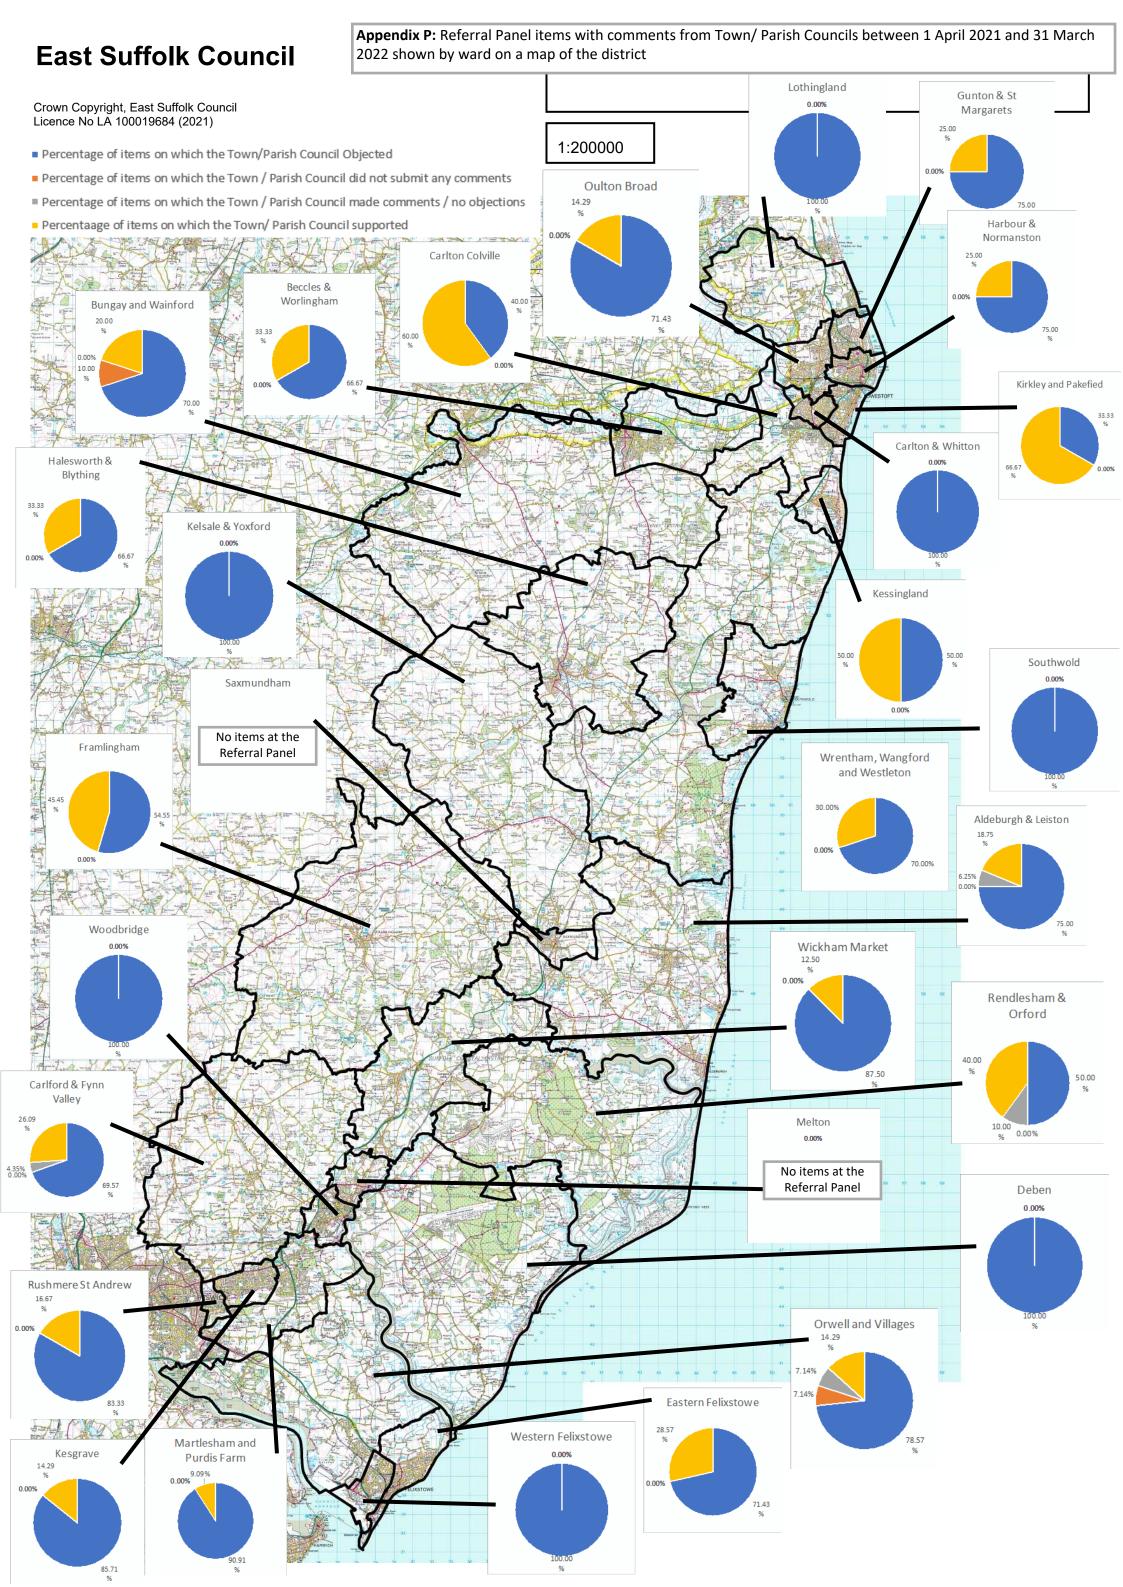

## Appendix Q: Proportion of comments on items at the Referral Panel between 1 April 2021 and 31 March 2022

Figure 1: Proportion of items at the Referral Panel with or without comments from the Town or Parish Council between 1 April 2021 and 31