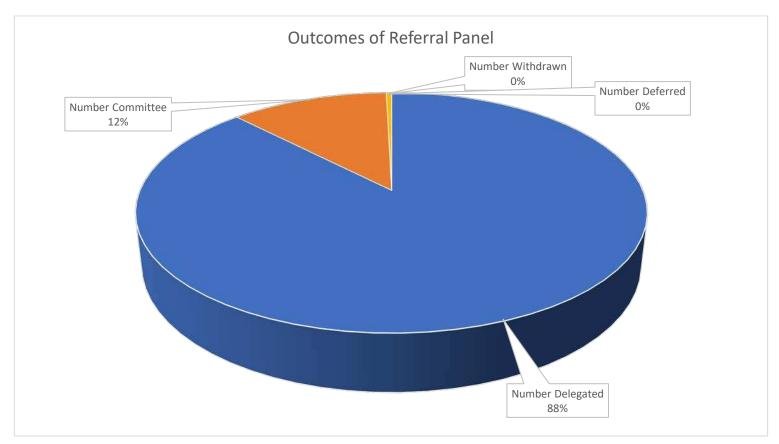

Figure 2: The proportions of items referred to Planning Committee, Delegated back to officers, withdrawn or deferred between 1 April 2020 and 31 March 2021.

Figure 3: The proportions of items referred to Planning Committee, Delegated back to officers, withdrawn or deferred between 1 April 2021 and 31 March 2022.