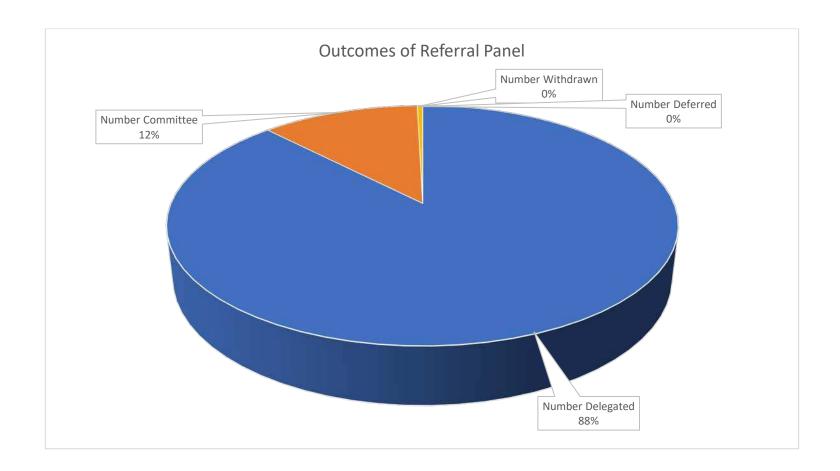

March 2022

Figure 2: Proportion of items at the Referral Panel with or without written comments from Ward Member between 1 April 2021 and 31 March 2022

Figure 1: The proportions of items referred to Planning Committee, Delegated back to officers, withdrawn or deferred between 1 April 2021 and 31 March 2022.