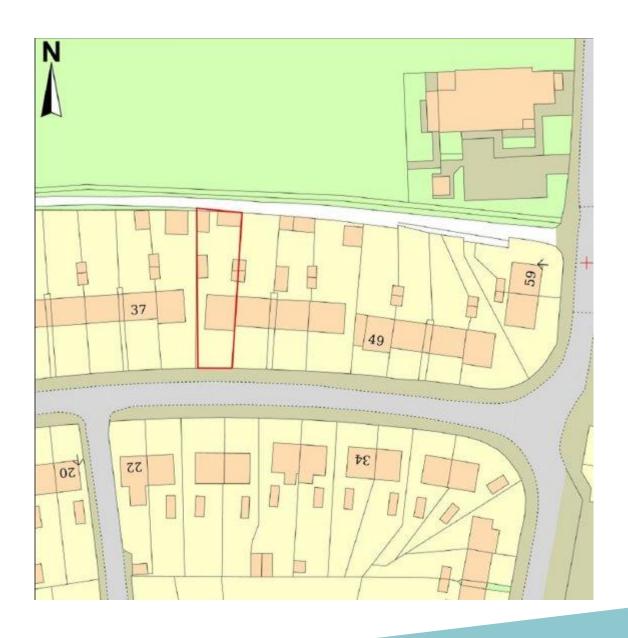

Item: 12
New 2 storey rear extension to increase kitchen,
dining & bedroom space
41 Rigbourne Hill, Beccles



#### **Site Location Plan**



# **Aerial Photograph**













### **Proposed Block Plan**





#### **Elevations**



#### **Elevations**



#### **Floor Plans**





#### **Floor Plans**



### **Permitted Development**



### DC/21/2243/FUL - 49 Rigbourne Hill



#### **Material Planning Considerations and Key Issues**

- Design
- Impact on Light
- Privacy/Overlooking
- Permitted Development Fallback
- Other Matters

### Recommendation

Recommended for approval subject to conditions as outlined within the report – summarised below:

- Time limit
- Plans
- Materials