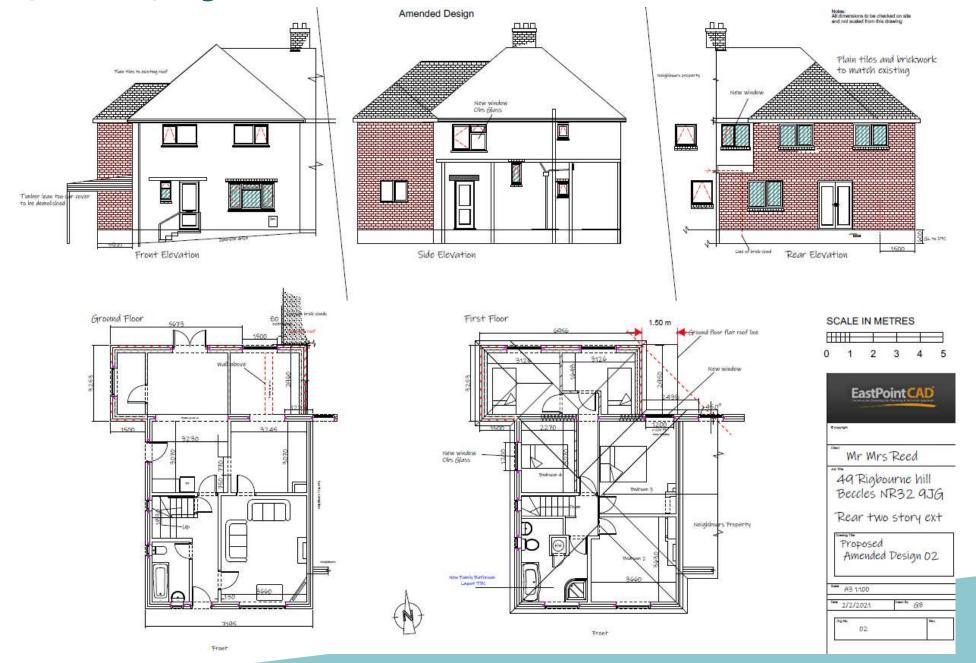

Item: 12
New 2 storey rear extension to increase kitchen,
dining & bedroom space
41 Rigbourne Hill, Beccles



#### **Site Location Plan**



# **Aerial Photograph**













### **Proposed Block Plan**





#### **Elevations**



#### **Elevations**



#### **Floor Plans**





#### **Floor Plans**



### **Permitted Development**



### DC/21/2243/FUL - 49 Rigbourne Hill



#### **Material Planning Considerations and Key Issues**

- Design
- Impact on Light
- Privacy/Overlooking
- Permitted Development Fallback
- Other Matters

### Recommendation

Recommended for approval subject to conditions as outlined within the report – summarised below:

- Time limit
- Plans
- Materials