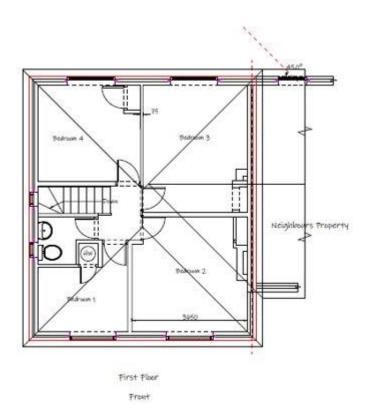

Item: 12
New 2 storey rear extension to increase kitchen,
dining & bedroom space
41 Rigbourne Hill, Beccles



#### **Site Location Plan**



# **Aerial Photograph**













### **Proposed Block Plan**





#### **Elevations**



#### **Elevations**



#### **Floor Plans**





#### **Floor Plans**



### **Permitted Development**



### DC/21/2243/FUL - 49 Rigbourne Hill



#### **Material Planning Considerations and Key Issues**

- Design
- Impact on Light
- Privacy/Overlooking
- Permitted Development Fallback
- Other Matters

### Recommendation

Recommended for approval subject to conditions as outlined within the report – summarised below:

- Time limit
- Plans
- Materials