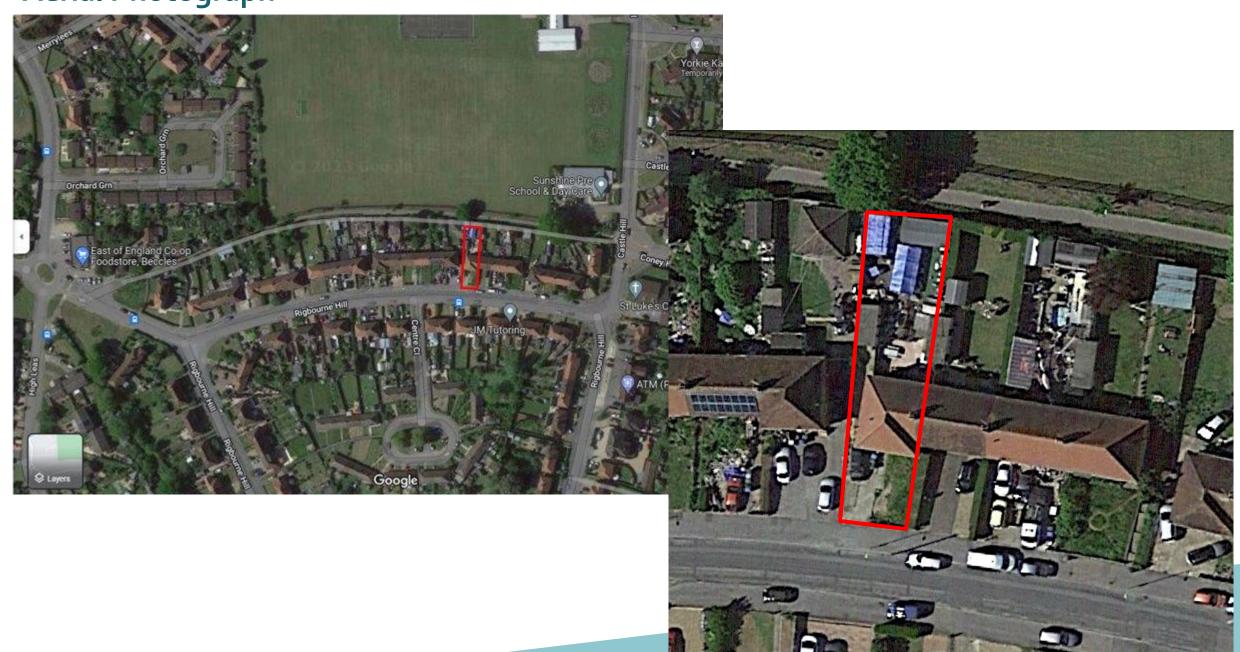

Item: 12
New 2 storey rear extension to increase kitchen,
dining & bedroom space
41 Rigbourne Hill, Beccles



#### **Site Location Plan**



# **Aerial Photograph**













### **Proposed Block Plan**





#### **Elevations**



#### **Elevations**



#### **Floor Plans**





#### **Floor Plans**



### **Permitted Development**



### DC/21/2243/FUL - 49 Rigbourne Hill



#### **Material Planning Considerations and Key Issues**

- Design
- Impact on Light
- Privacy/Overlooking
- Permitted Development Fallback
- Other Matters

### Recommendation

Recommended for approval subject to conditions as outlined within the report – summarised below:

- Time limit
- Plans
- Materials