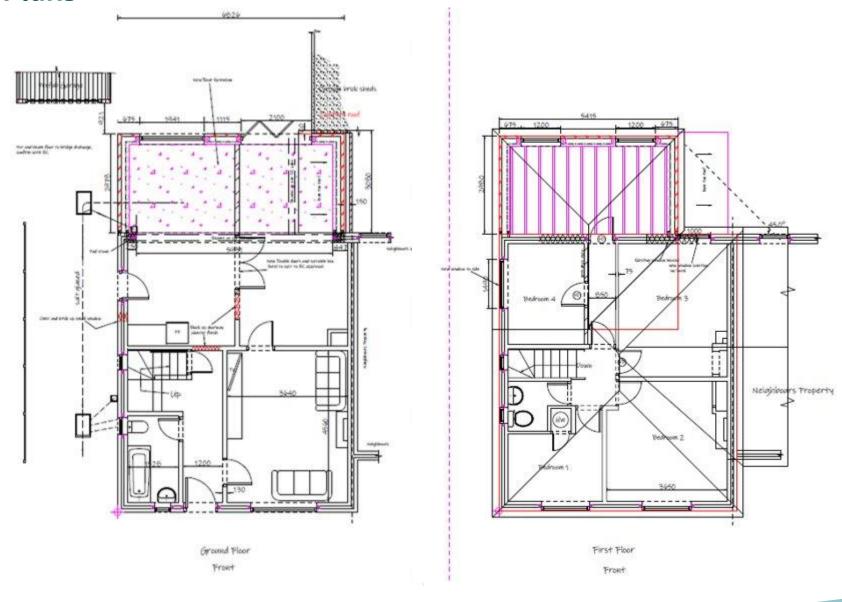

Item: 12
New 2 storey rear extension to increase kitchen,
dining & bedroom space
41 Rigbourne Hill, Beccles



#### **Site Location Plan**



# **Aerial Photograph**













### **Proposed Block Plan**





#### **Elevations**



#### **Elevations**



#### **Floor Plans**





#### **Floor Plans**



### **Permitted Development**



### DC/21/2243/FUL - 49 Rigbourne Hill



#### **Material Planning Considerations and Key Issues**

- Design
- Impact on Light
- Privacy/Overlooking
- Permitted Development Fallback
- Other Matters

### Recommendation

Recommended for approval subject to conditions as outlined within the report – summarised below:

- Time limit
- Plans
- Materials