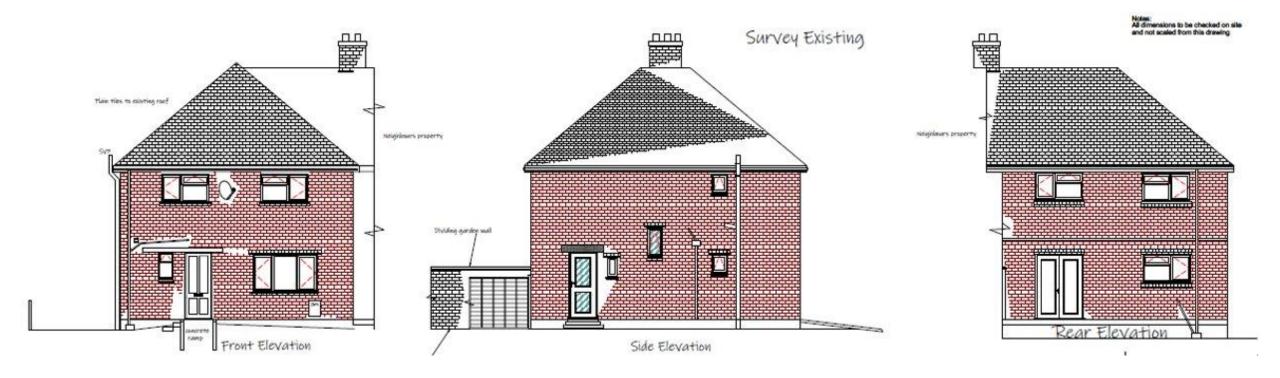

Item: 12
New 2 storey rear extension to increase kitchen,
dining & bedroom space
41 Rigbourne Hill, Beccles



#### **Site Location Plan**



# **Aerial Photograph**













### **Proposed Block Plan**





#### **Elevations**



#### **Elevations**



#### **Floor Plans**





#### **Floor Plans**



### **Permitted Development**



### DC/21/2243/FUL - 49 Rigbourne Hill



#### **Material Planning Considerations and Key Issues**

- Design
- Impact on Light
- Privacy/Overlooking
- Permitted Development Fallback
- Other Matters

### Recommendation

Recommended for approval subject to conditions as outlined within the report – summarised below:

- Time limit
- Plans
- Materials