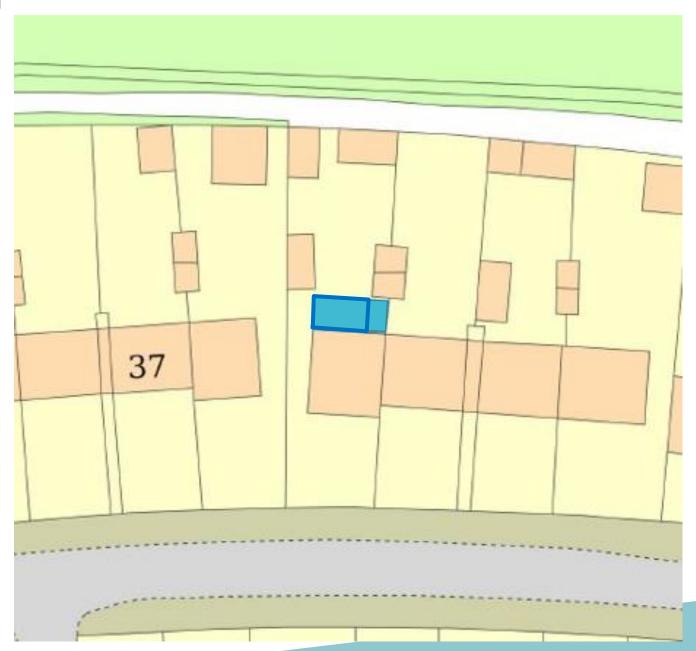

Item: 12
New 2 storey rear extension to increase kitchen,
dining & bedroom space
41 Rigbourne Hill, Beccles



#### **Site Location Plan**



# **Aerial Photograph**













### **Proposed Block Plan**





#### **Elevations**



#### **Elevations**



#### **Floor Plans**





#### **Floor Plans**



### **Permitted Development**



### DC/21/2243/FUL - 49 Rigbourne Hill



#### **Material Planning Considerations and Key Issues**

- Design
- Impact on Light
- Privacy/Overlooking
- Permitted Development Fallback
- Other Matters

### Recommendation

Recommended for approval subject to conditions as outlined within the report – summarised below:

- Time limit
- Plans
- Materials