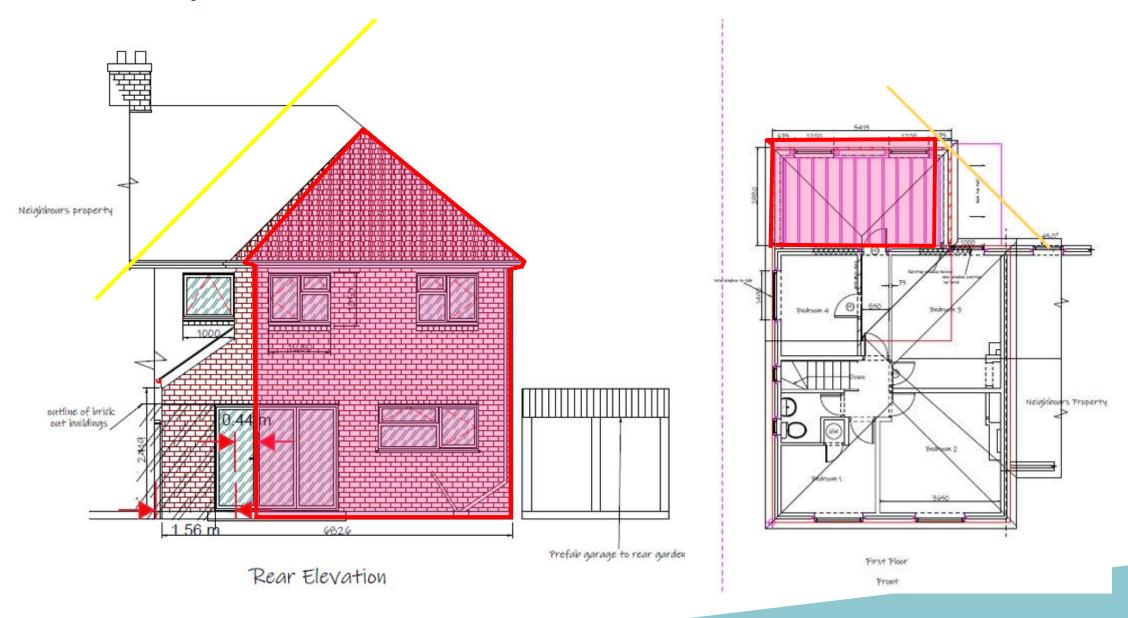

Item: 12
New 2 storey rear extension to increase kitchen,
dining & bedroom space
41 Rigbourne Hill, Beccles



#### **Site Location Plan**



# **Aerial Photograph**













### **Proposed Block Plan**





#### **Elevations**



#### **Elevations**



#### **Floor Plans**





#### **Floor Plans**



### **Permitted Development**



### DC/21/2243/FUL - 49 Rigbourne Hill



#### **Material Planning Considerations and Key Issues**

- Design
- Impact on Light
- Privacy/Overlooking
- Permitted Development Fallback
- Other Matters

### Recommendation

Recommended for approval subject to conditions as outlined within the report – summarised below:

- Time limit
- Plans
- Materials