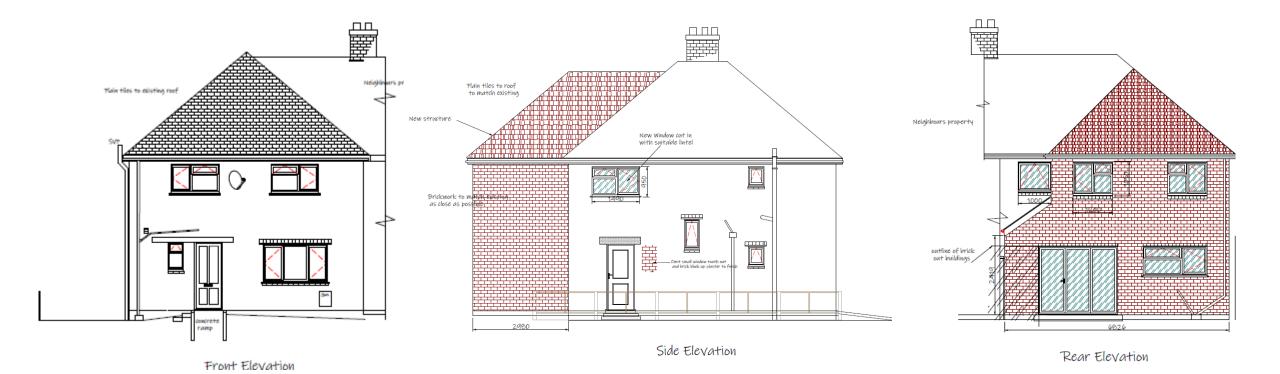

Item: 12
New 2 storey rear extension to increase kitchen,
dining & bedroom space
41 Rigbourne Hill, Beccles



#### **Site Location Plan**



# **Aerial Photograph**













### **Proposed Block Plan**





#### **Elevations**



#### **Elevations**



#### **Floor Plans**





#### **Floor Plans**



### **Permitted Development**



### DC/21/2243/FUL - 49 Rigbourne Hill



#### **Material Planning Considerations and Key Issues**

- Design
- Impact on Light
- Privacy/Overlooking
- Permitted Development Fallback
- Other Matters

### Recommendation

Recommended for approval subject to conditions as outlined within the report – summarised below:

- Time limit
- Plans
- Materials