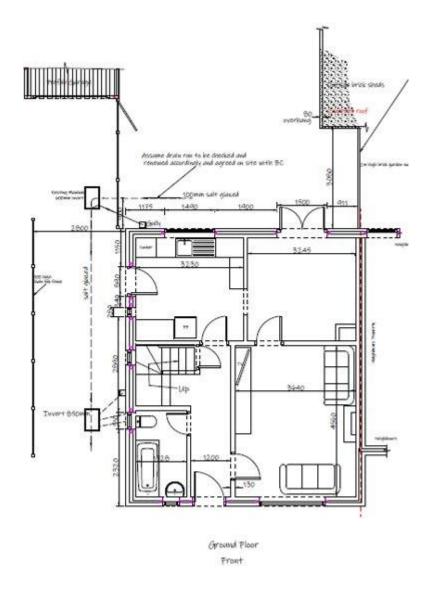

Item: 12
New 2 storey rear extension to increase kitchen,
dining & bedroom space
41 Rigbourne Hill, Beccles



#### **Site Location Plan**



# **Aerial Photograph**













### **Proposed Block Plan**





#### **Elevations**



#### **Elevations**



#### **Floor Plans**





#### **Floor Plans**



### **Permitted Development**



### DC/21/2243/FUL - 49 Rigbourne Hill



#### **Material Planning Considerations and Key Issues**

- Design
- Impact on Light
- Privacy/Overlooking
- Permitted Development Fallback
- Other Matters

### Recommendation

Recommended for approval subject to conditions as outlined within the report – summarised below:

- Time limit
- Plans
- Materials