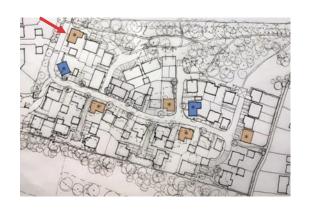

22/0462/ARM

Approval of Reserved Matters of DC/15/3288/OUT - Outline application to enable improvements to Saint Felix School to include residential development, public open space and associated infrastructure on the former playing field at Saint Felix School. Appearance, landscaping, layout and scale, pursuant to outline permission DC/15/3288/OUT for the development of 55 dwellings.



#### **Site Location Plan**















### **Photographs**



5. Aerial Image from North looking south



6. Aerial Image from NE corner of site looking SW









Affordable
Housing
Designation
Plan

































## Key/Focal Buildings



Key Building Designation Sketch





Front Elevation







Front Elevation



Side Elevation
1:100

Rear Elevation
1:100

Side Elevation
1:100





Front Elevation



Side Elevation Rear Elevation Side Elevation





Front Elevation
1:50



Side Elevation
1:100

Rear Elevation
1:100

Side Elevation
1:100





**Front Elevation** 

1:50







Front Elevation











# Key Material Planning Considerations

- Layout
- Scale
- Appearance
- Landscaping

#### Recommendation

**Authority to Approve with conditions** 

(conditions as per pages 58 to 59 of the report, finalised in the Update Sheet)