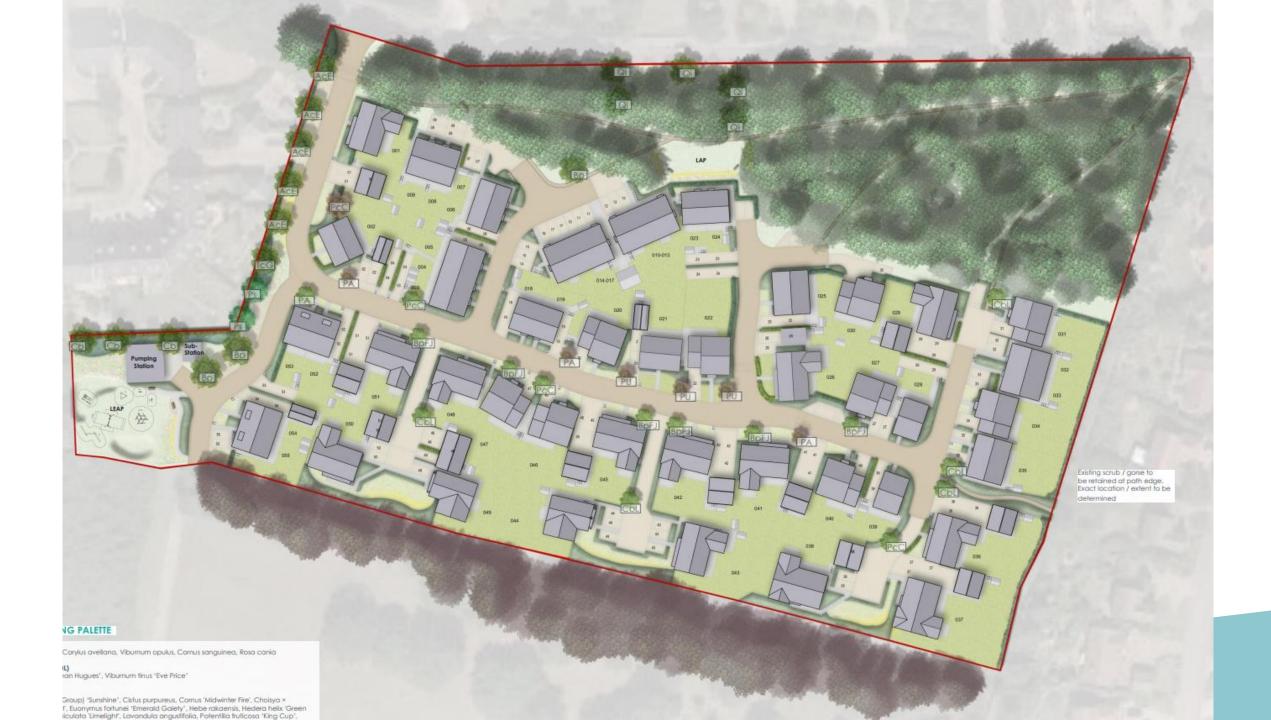

### DC/22/0462/ARM

Approval of Reserved Matters of DC/15/3288/OUT - Outline application to enable improvements to Saint Felix School to include residential development, public open space and associated infrastructure on the former playing field at Saint Felix School. Appearance, landscaping, layout and scale, pursuant to outline permission DC/15/3288/OUT for the development of 55 dwellings.

# Key Material Planning Considerations

- Layout
- Scale
- Appearance
- Landscaping