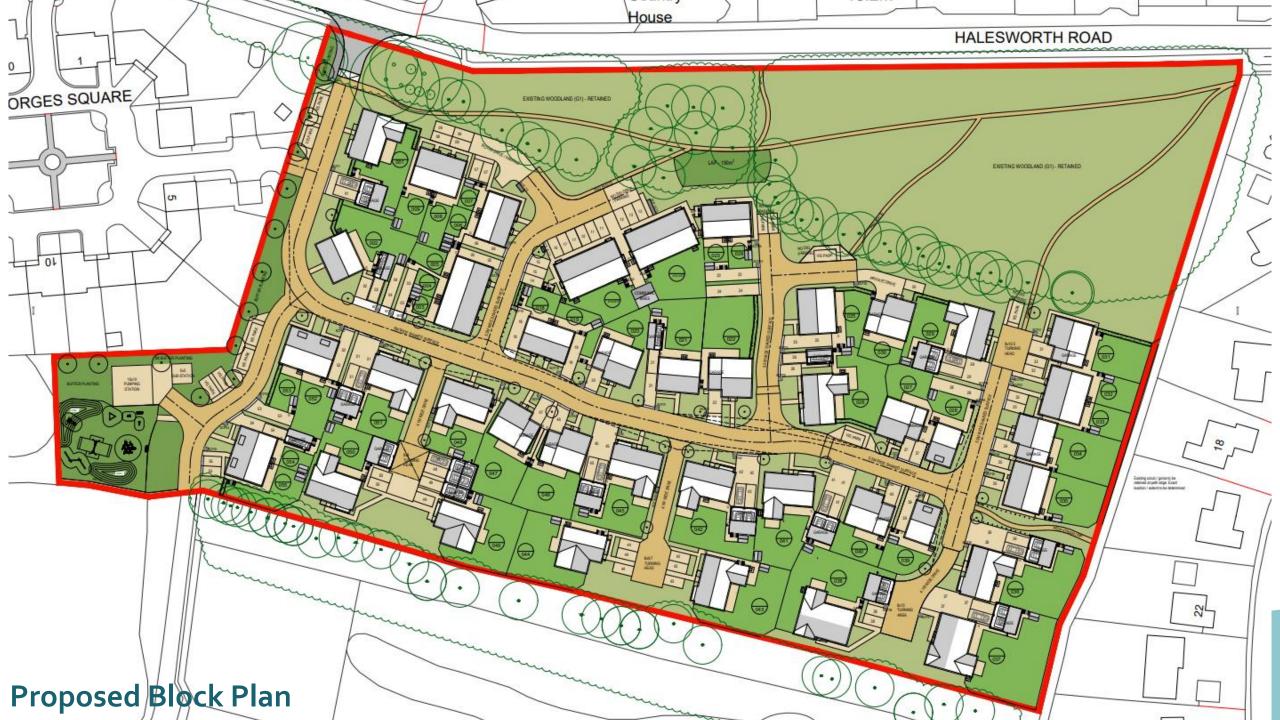

rmer playing field at Saint Felix School. Appearance, landscaping, layout and scale, pursuant to outline permission DC/15/3288/OUT for the development of 55 dwellings.



#### **Site Location Plan**















### **Photographs**



5. Aerial Image from North looking south



6. Aerial Image from NE corner of site looking SW









Affordable
Housing
Designation
Plan

































## Key/Focal Buildings



Key Building Designation Sketch





Front Elevation







Front Elevation



Side Elevation
1:100

Rear Elevation
1:100

Side Elevation
1:100





Front Elevation



Side Elevation Rear Elevation Side Elevation





Front Elevation
1:50



Side Elevation
1:100

Rear Elevation
1:100

Side Elevation
1:100





**Front Elevation** 

1:50







Front Elevation











# Key Material Planning Considerations

- Layout
- Scale
- Appearance
- Landscaping

#### Recommendation

**Authority to Approve with conditions** 

(conditions as per pages 58 to 59 of the report, finalised in the Update Sheet)