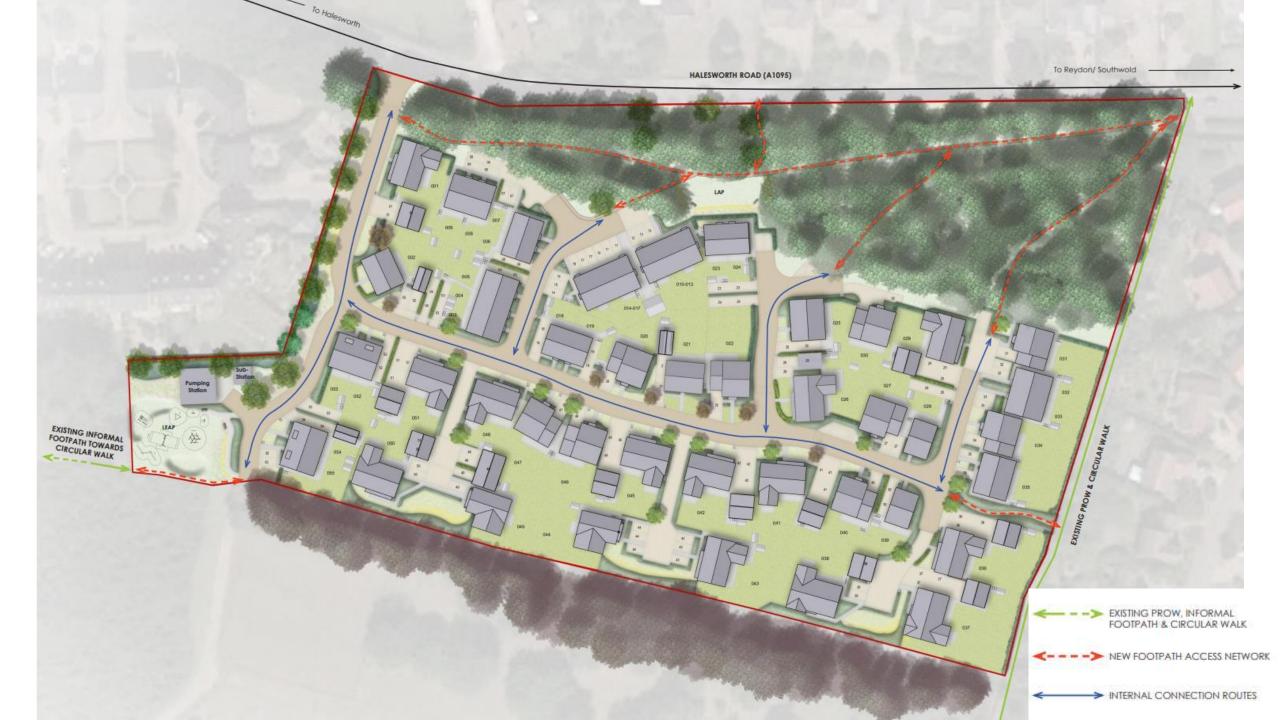

### DC/22/0462/ARM

Approval of Reserved Matters of DC/15/3288/OUT - Outline application to enable improvements to Saint Felix School to include residential development, public open space and associated infrastructure on the former playing field at Saint Felix School. Appearance, landscaping, layout and scale, pursuant to outline permission DC/15/3288/OUT for the development of 55 dwellings.

# Key Material Planning Considerations

- Layout
- Scale
- Appearance
- Landscaping