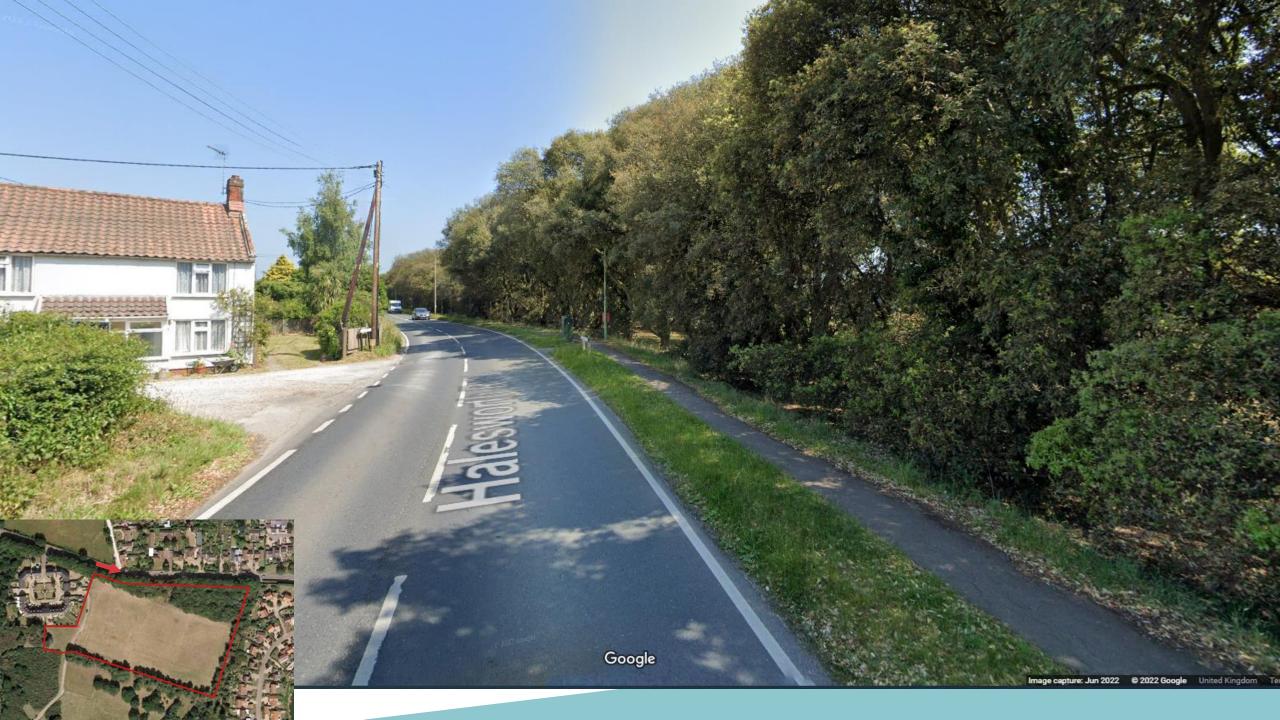

### DC/22/0462/ARM

Approval of Reserved Matters of DC/15/3288/OUT - Outline application to enable improvements to Saint Felix School to include residential development, public open space and associated infrastructure on the former playing field at Saint Felix School. Appearance, landscaping, layout and scale, pursuant to outline permission DC/15/3288/OUT for the development of 55 dwellings.

#### **Site Location Plan**