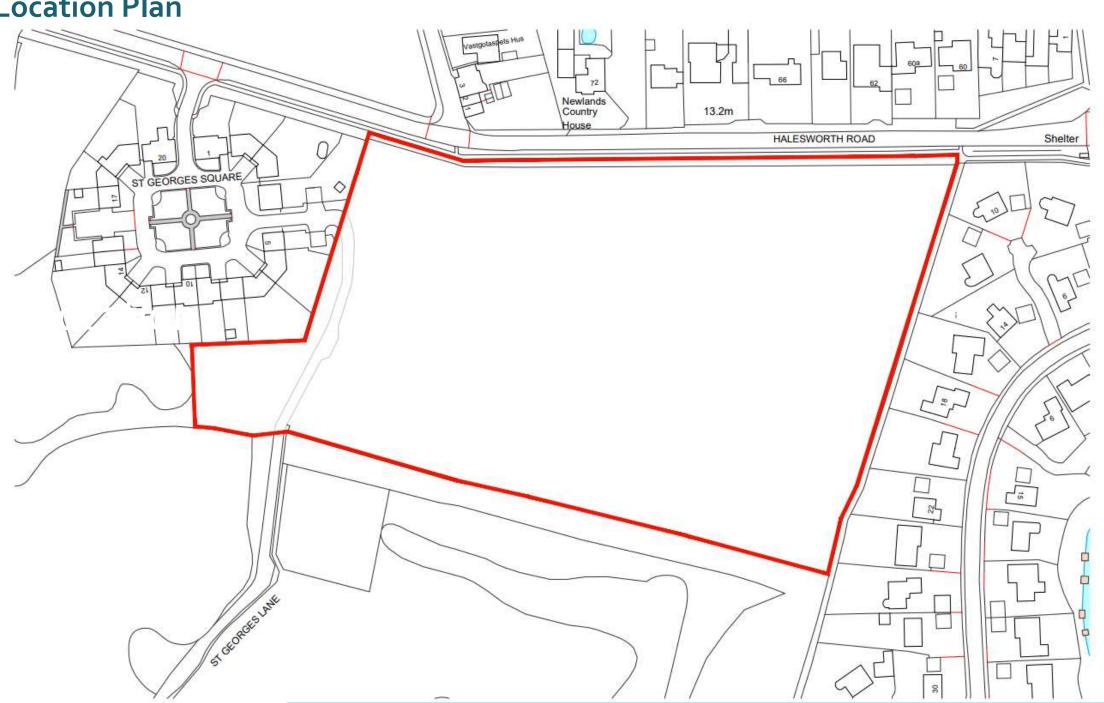

#### Item 6:

### DC/22/0462/ARM

Approval of Reserved Matters of DC/15/3288/OUT - Outline application to enable improvements to Saint Felix School to include residential development, public open space and associated infrastructure on the former playing field at Saint Felix School. Appearance, landscaping, layout and scale, pursuant to outline permission DC/15/3288/OUT for the development of 55 dwellings.



#### **Site Location Plan**















### **Photographs**



5. Aerial Image from North looking south



6. Aerial Image from NE corner of site looking SW









Affordable
Housing
Designation
Plan

































## Key/Focal Buildings



Key Building Designation Sketch





Front Elevation







Front Elevation



Side Elevation
1:100

Rear Elevation
1:100

Side Elevation
1:100





Front Elevation



Side Elevation Rear Elevation Side Elevation





Front Elevation
1:50



Side Elevation
1:100

Rear Elevation
1:100

Side Elevation
1:100





**Front Elevation** 

1:50







Front Elevation











# Key Material Planning Considerations

- Layout
- Scale
- Appearance
- Landscaping

#### Recommendation

**Authority to Approve with conditions** 

(conditions as per pages 58 to 59 of the re