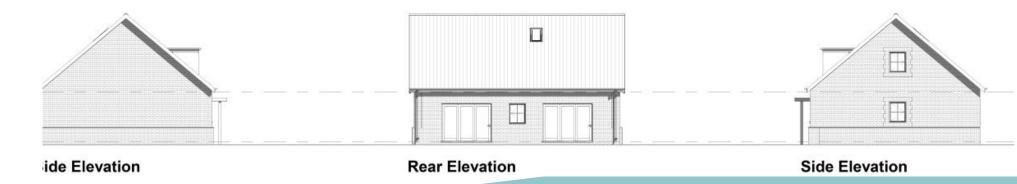

## Key/Focal Buildings

Key Building Designation Sketch

Front Elevation

Front Elevation

Side Elevation
1:100

Rear Elevation
1:100

Side Elevation
1:100

Front Elevation

Side Elevation Rear Elevation Side Elevation

Front Elevation
1:50

Side Elevation
1:100

Rear Elevation
1:100

Side Elevation
1:100

**Front Elevation** 

1:50

Front Elevation