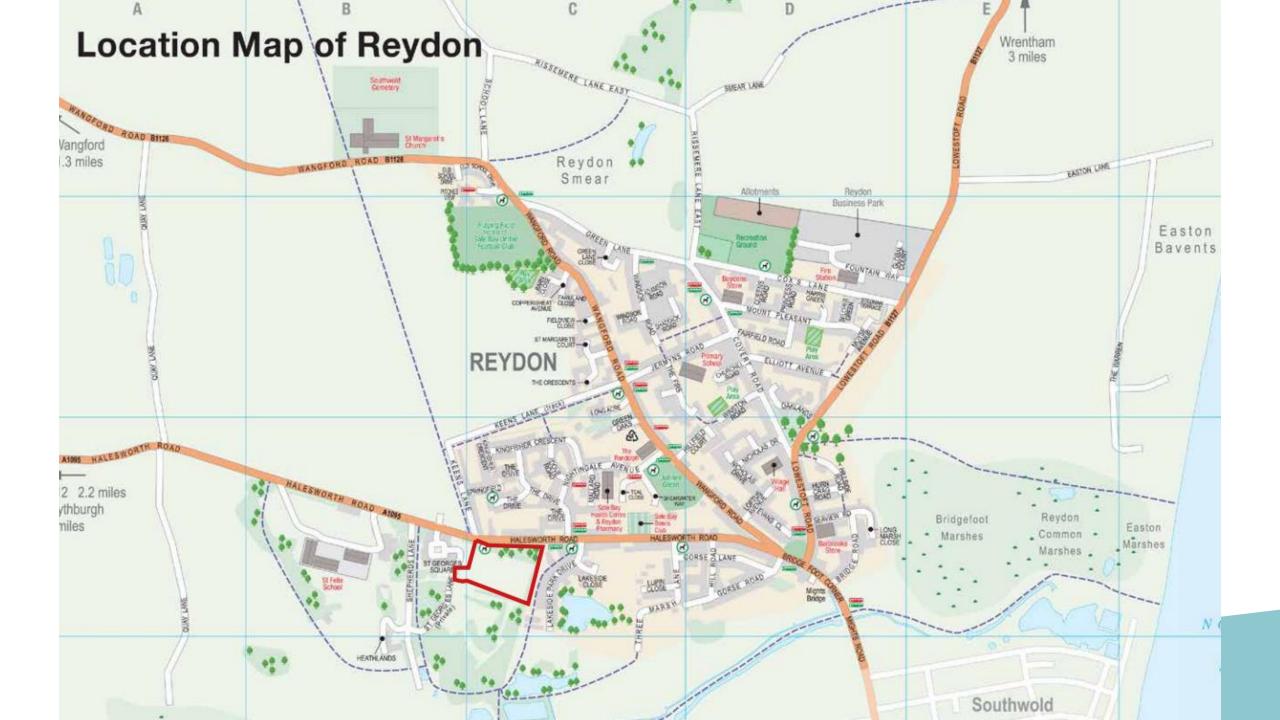

#### Item 6:

### DC/22/0462/ARM

Approval of Reserved Matters of DC/15/3288/OUT - Outline application to enable improvements to Saint Felix School to include residential development, public open space and associated infrastructure on the former playing field at Saint Felix School. Appearance, landscaping, layout and scale, pursuant to outline permission DC/15/3288/OUT for the development of 55 dwellings.



#### **Site Location Plan**















### **Photographs**



5. Aerial Image from North looking south



6. Aerial Image from NE corner of site looking SW









Affordable
Housing
Designation
Plan

































## Key/Focal Buildings



Key Building Designation Sketch





Front Elevation







Front Elevation



Side Elevation
1:100

Rear Elevation
1:100

Side Elevation
1:100





Front Elevation



Side Elevation Rear Elevation Side Elevation





Front Elevation
1:50



Side Elevation
1:100

Rear Elevation
1:100

Side Elevation
1:100





**Front Elevation** 

1:50







Front Elevation











# Key Material Planning Considerations

- Layout
- Scale
- Appearance
- Landscaping

#### Recommendation

**Authority to Approve with conditions** 

(conditions as per pages 58 to 59 of the repo