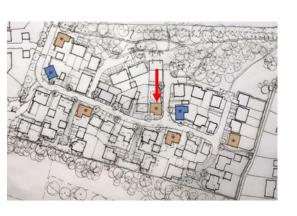

application to enable improvements to Saint Felix School to include residential development, public open space and associated infrastructure on the former playing field at Saint Felix School. Appearance, landscaping, layout and scale, pursuant to outline permission DC/15/3288/OUT for the development of 55 dwellings.



#### **Site Location Plan**















### **Photographs**



5. Aerial Image from North looking south



6. Aerial Image from NE corner of site looking SW









Affordable
Housing
Designation
Plan

































## Key/Focal Buildings



Key Building Designation Sketch





Front Elevation







Front Elevation



Side Elevation
1:100

Rear Elevation
1:100

Side Elevation
1:100





Front Elevation



Side Elevation Rear Elevation Side Elevation





Front Elevation
1:50



Side Elevation
1:100

Rear Elevation
1:100

Side Elevation
1:100





**Front Elevation** 

1:50







Front Elevation











# Key Material Planning Considerations

- Layout
- Scale
- Appearance
- Landscaping

#### Recommendation

**Authority to Approve with conditions** 

(conditions as per pages 58 to 59 of the report, finalised in the Update Sheet)