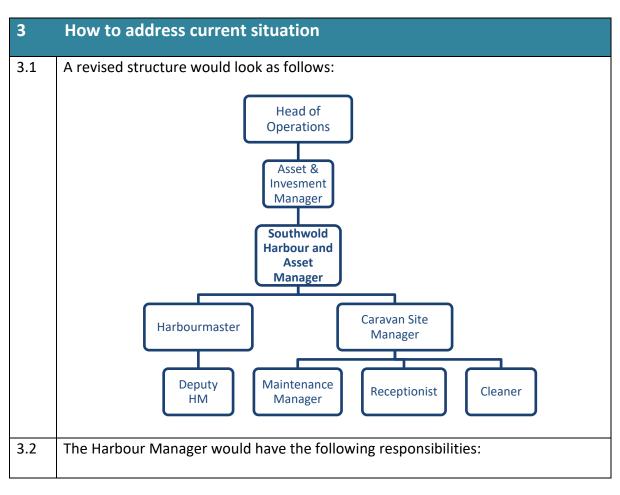

#### 5 Recruitment of Southwold Harbour and Asset Manager ES/1028 22 - 32

To review and approve the recruitment of a Southwold Harbour and Asset Manager