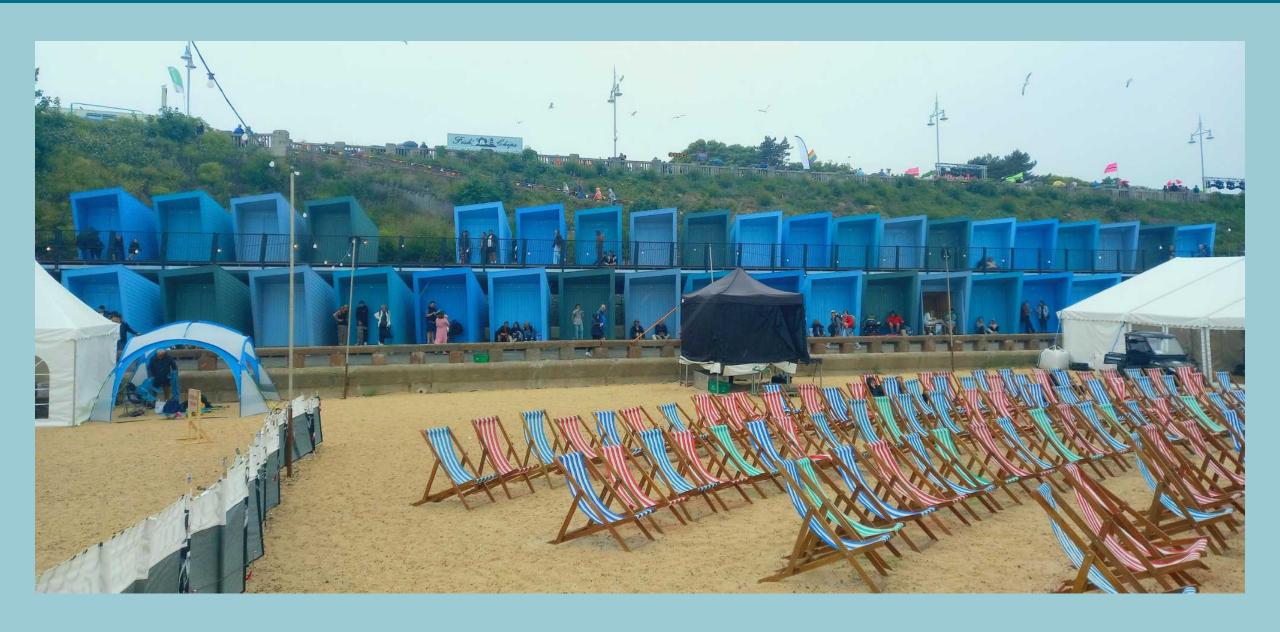

## HIGHLY COMMENDED — EASTERN EDGE BEACH HUTS

#### HIGHLY COMMENDED – EASTERN EDGE BEACH HUTS

**Architect**: Jerene Irwin, Chaplan Farrant

**Beach Huts Contractor:** Moss Spillings, P J Spillings Builders Ltd

**Decking and walkways**: M S Oakes