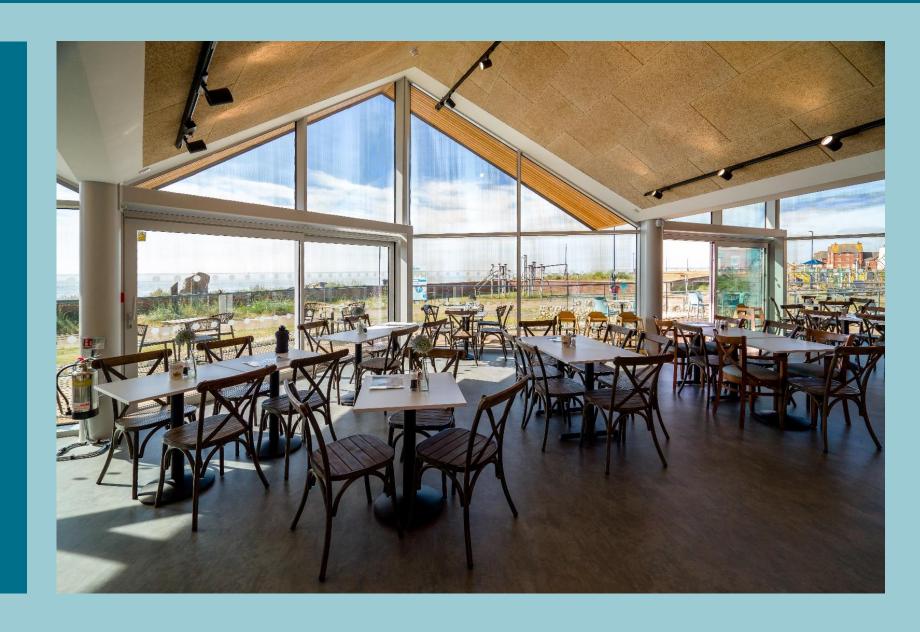

# JOINT WINNER – MARTELLO CAFE

#### JOINT WINNER – MARTELLO CAFE

**Architect:** Plaice Design Company Ltd

**Landscape Architect:** Plaice

**Design Company Ltd** 

**Structural Engineer:** Superstructures

Main Contractor (shell):
Barnes Construction