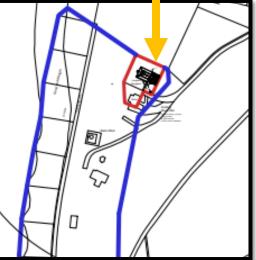

#### Item: 9

Demolition and reconstruction of an office annex to Landguard Bungalow

Wardens House, View Point Road, Felixstowe, IP11 3TW



Planning Committee (South) – 28 March 2023



## Aerial Photograph



#### Wider Aerial Photograph





















































#### **Proposed Block Plan**



#### **Existing and Proposed Northeast Elevations**



Existing North East Elevation



Proposed North East Elevation

#### **Existing and Proposed Southwest Elevations**



Existing South West Elevation



Proposed South West Elevation

#### **Existing and Proposed South East Elevations**



Existing South East Elevation



Proposed South East Elevation

1

#### Existing Floorplans





Existing Roof Plan



# Recommendation

Recommended for approval subject to conditions as outlined within the report – summarised below:

- Time limit
- Plans
- Materials details to be submitted
- Historical and Archaeological recording
- Submission of CEMP
- Full suite of land contamination conditions
- Details to be submitted of