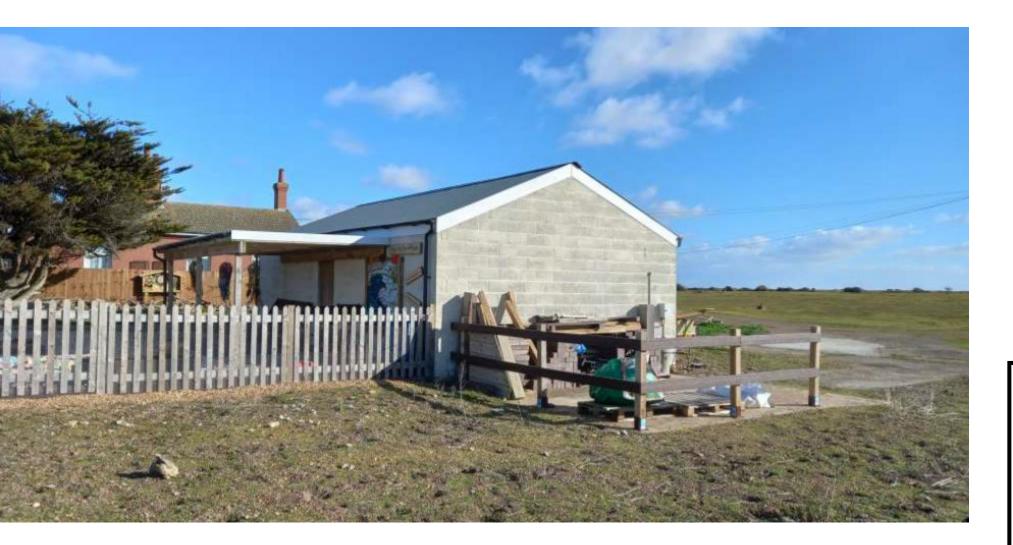

#### Item: 9

Demolition and reconstruction of an office annex to Landguard Bungalow

Wardens House, View Point Road, Felixstowe, IP11 3TW



Planning Committee (South) – 28 March 2023



## Aerial Photograph



#### Wider Aerial Photograph





















































#### **Proposed Block Plan**



#### **Existing and Proposed Northeast Elevations**



Existing North East Elevation



Proposed North East Elevation

#### **Existing and Proposed Southwest Elevations**



Existing South West Elevation



Proposed South West Elevation

#### **Existing and Proposed South East Elevations**



Existing South East Elevation



Proposed South East Elevation

1

#### Existing Floorplans





Existing Roof Plan



# Recommendation

Recommended for approval subject to conditions as outlined within the report – summarised below:

- Time limit
- Plans
- Materials details to be submitted
- Historical and Archaeological recording
- Submission of CEMP
- Full suite of land contamination conditions
- Details to be submitted of Air Source Heat Pump