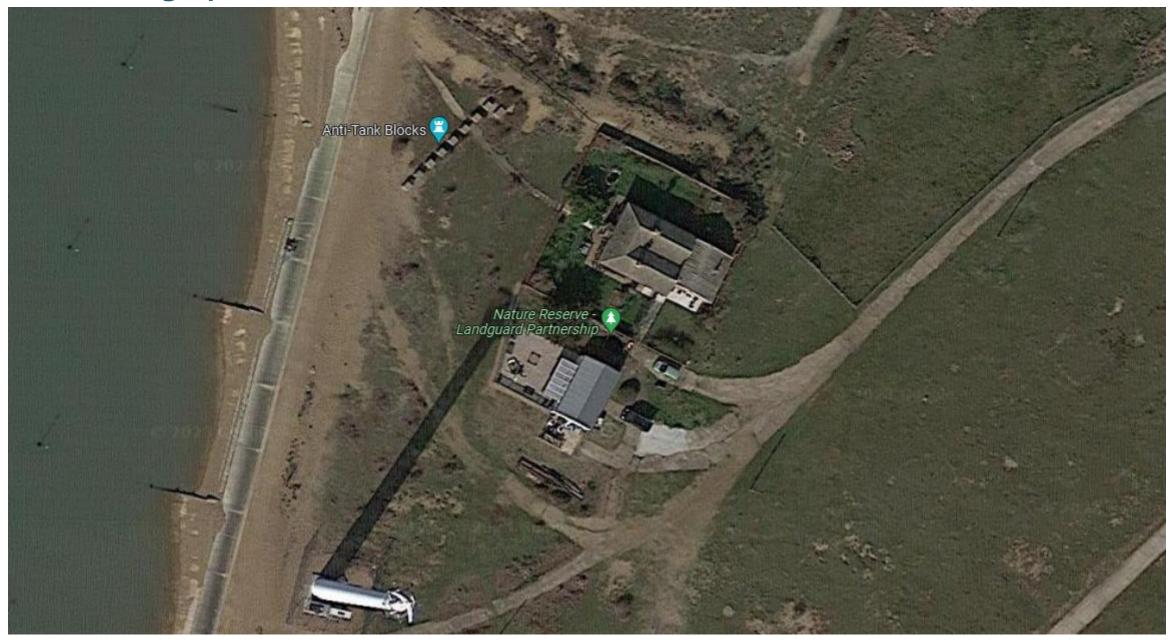

#### Item: 9

Demolition and reconstruction of an office annex to Landguard Bungalow

Wardens House, View Point Road, Felixstowe, IP11 3TW



Planning Committee (South) – 28 March 2023



## Aerial Photograph



#### Wider Aerial Photograph





















































#### **Proposed Block Plan**



#### **Existing and Proposed Northeast Elevations**



Existing North East Elevation



Proposed North East Elevation

#### **Existing and Proposed Southwest Elevations**



Existing South West Elevation



Proposed South West Elevation

#### **Existing and Proposed South East Elevations**



Existing South East Elevation



Proposed South East Elevation

1

#### Existing Floorplans





Existing Roof Plan



# Recommendation

Recommended for approval subject to conditions as outlined within the report – summarised below:

- Time limit
- Plans
- Materials details to be submitted
- Historical and Archaeological recording
- Submission of CEMP
- Full suite of land contamination