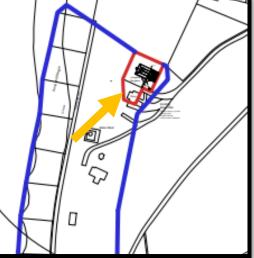

#### Item: 9

Demolition and reconstruction of an office annex to Landguard Bungalow

Wardens House, View Point Road, Felixstowe, IP11 3TW



Planning Committee (South) – 28 March 2023



## Aerial Photograph



#### Wider Aerial Photograph





















































#### **Proposed Block Plan**



#### **Existing and Proposed Northeast Elevations**



Existing North East Elevation



Proposed North East Elevation

#### **Existing and Proposed Southwest Elevations**



Existing South West Elevation



Proposed South West Elevation

#### **Existing and Proposed South East Elevations**



Existing South East Elevation



Proposed South East Elevation

1

#### Existing Floorplans





Existing Roof Plan



# Recommendation

Recommended for approval subject to conditions as outlined within the report – summarised below:

- Time limit
- Plans
- Materials details to be submitted
- Historical and Archaeological recording
- Submission of CEMP
- Full suite of land contamination conditions
- Details to be submitted of Air Source Heat Pump