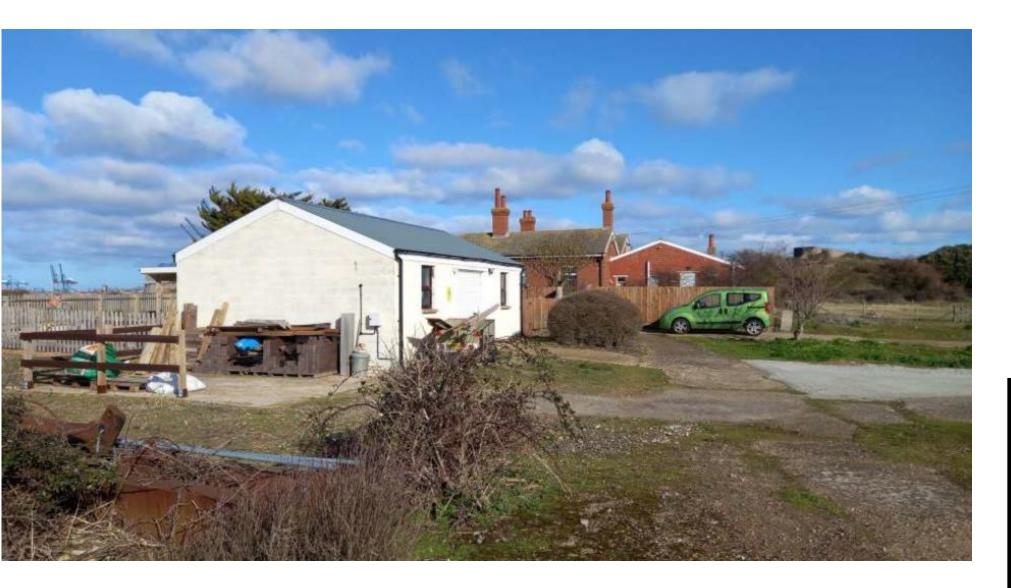

#### Item: 9

Demolition and reconstruction of an office annex to Landguard Bungalow

Wardens House, View Point Road, Felixstowe, IP11 3TW



Planning Committee (South) – 28 March 2023



## Aerial Photograph



#### Wider Aerial Photograph





















































#### **Proposed Block Plan**



#### **Existing and Proposed Northeast Elevations**



Existing North East Elevation



Proposed North East Elevation

#### **Existing and Proposed Southwest Elevations**



Existing South West Elevation



Proposed South West Elevation

#### **Existing and Proposed South East Elevations**



Existing South East Elevation



Proposed South East Elevation

1

#### Existing Floorplans





Existing Roof Plan



# Recommendation

Recommended for approval subject to conditions as outlined within the report – summarised below:

- Time limit
- Plans
- Materials details to be submitted
- Historical and Archaeological recording
- Submission of CEMP
- Full suite of land contamination conditions
- Details to be submitted of Air Source Heat Pump