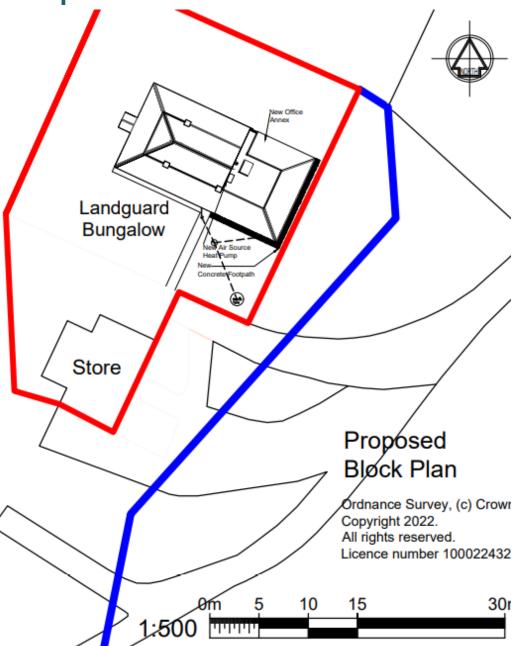

#### Item: 9

Demolition and reconstruction of an office annex to Landguard Bungalow

Wardens House, View Point Road, Felixstowe, IP11 3TW



Planning Committee (South) – 28 March 2023



## Aerial Photograph



#### Wider Aerial Photograph





















































#### **Proposed Block Plan**



#### **Existing and Proposed Northeast Elevations**



Existing North East Elevation



Proposed North East Elevation

#### **Existing and Proposed Southwest Elevations**



Existing South West Elevation



Proposed South West Elevation

#### **Existing and Proposed South East Elevations**



Existing South East Elevation



Proposed South East Elevation

1

#### Existing Floorplans





Existing Roof Plan



# Recommendation

Recommended for approval subject to conditions as outlined within the report – summarised below:

- Time limit
- Plans
- Materials details to be submitted
- Historical and Archaeological recording
- Submission of CEMP
- Full suite of land contamination conditions
- Details to be submitted of Air Source Heat Pump