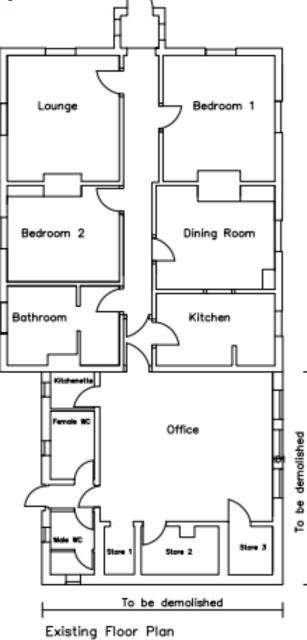

#### Item: 9

Demolition and reconstruction of an office annex to Landguard Bungalow

Wardens House, View Point Road, Felixstowe, IP11 3TW



Planning Committee (South) – 28 March 2023



## Aerial Photograph



#### Wider Aerial Photograph





















































#### **Proposed Block Plan**



#### **Existing and Proposed Northeast Elevations**



Existing North East Elevation



Proposed North East Elevation

#### **Existing and Proposed Southwest Elevations**



Existing South West Elevation



Proposed South West Elevation

#### **Existing and Proposed South East Elevations**



Existing South East Elevation



Proposed South East Elevation

1

#### Existing Floorplans





Existing Roof Plan



# Recommendation

Recommended for approval subject to conditions as outlined within the report – summarised below:

- Time limit
- Plans
- Materials details to be submitted
- Historical and Archaeological recording
- Submission of CEMP
- Full suite of land contamination conditions
- Details to be submitted of Air Source Heat Pump