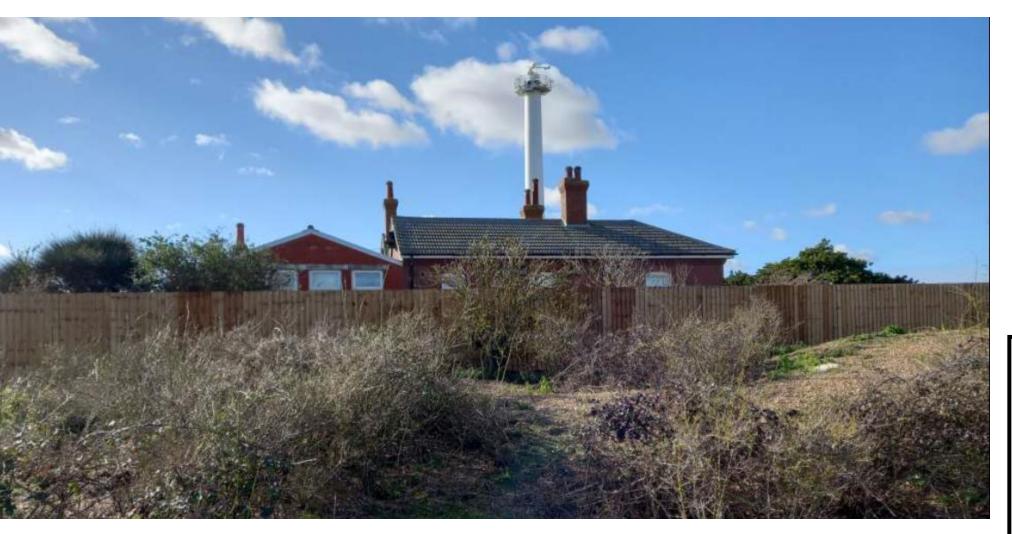

#### Item: 9

Demolition and reconstruction of an office annex to Landguard Bungalow

Wardens House, View Point Road, Felixstowe, IP11 3TW



Planning Committee (South) – 28 March 2023



## Aerial Photograph



#### Wider Aerial Photograph





















































#### **Proposed Block Plan**



#### **Existing and Proposed Northeast Elevations**



Existing North East Elevation



Proposed North East Elevation

#### **Existing and Proposed Southwest Elevations**



Existing South West Elevation



Proposed South West Elevation

#### **Existing and Proposed South East Elevations**



Existing South East Elevation



Proposed South East Elevation

1

#### Existing Floorplans





Existing Roof Plan



# Recommendation

Recommended for approval subject to conditions as outlined within the report – summarised below:

- Time limit
- Plans
- Materials details to be submitted
- Historical and Archaeological recording
- Submission of CEMP
- Full suite of land contamination conditions
- Details to be submitted o