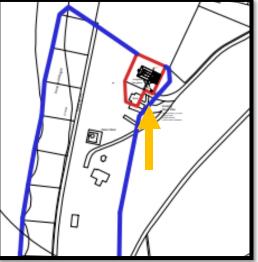

#### Item: 9

Demolition and reconstruction of an office annex to Landguard Bungalow

Wardens House, View Point Road, Felixstowe, IP11 3TW



Planning Committee (South) – 28 March 2023



## Aerial Photograph



#### Wider Aerial Photograph





















































#### **Proposed Block Plan**



#### **Existing and Proposed Northeast Elevations**



Existing North East Elevation



Proposed North East Elevation

#### **Existing and Proposed Southwest Elevations**



Existing South West Elevation



Proposed South West Elevation

#### **Existing and Proposed South East Elevations**



Existing South East Elevation



Proposed South East Elevation

1

#### Existing Floorplans





Existing Roof Plan



# Recommendation

Recommended for approval subject to conditions as outlined within the report – summarised below:

- Time limit
- Plans
- Materials details to be submitted
- Historical and Archaeological recording
- Submission of CEMP
- Full suite of land contamination conditions
- Details to be submitted of Air Source Heat Pump