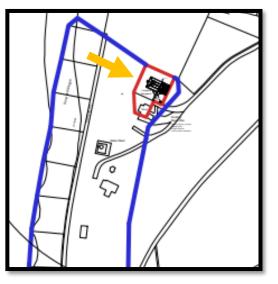

#### Item: 9

Demolition and reconstruction of an office annex to Landguard Bungalow

Wardens House, View Point Road, Felixstowe, IP11 3TW



Planning Committee (South) – 28 March 2023



## Aerial Photograph



#### Wider Aerial Photograph





















































#### **Proposed Block Plan**



#### **Existing and Proposed Northeast Elevations**



Existing North East Elevation



Proposed North East Elevation

#### **Existing and Proposed Southwest Elevations**



Existing South West Elevation



Proposed South West Elevation

#### **Existing and Proposed South East Elevations**



Existing South East Elevation



Proposed South East Elevation

1

#### Existing Floorplans





Existing Roof Plan



# Recommendation

Recommended for approval subject to conditions as outlined within the report – summarised below:

- Time limit
- Plans
- Materials details to be submitted
- Historical and Archaeological recording
- Submission of CEMP
- Full suite of land contamination conditions
- Details to be submitted of Air Source H