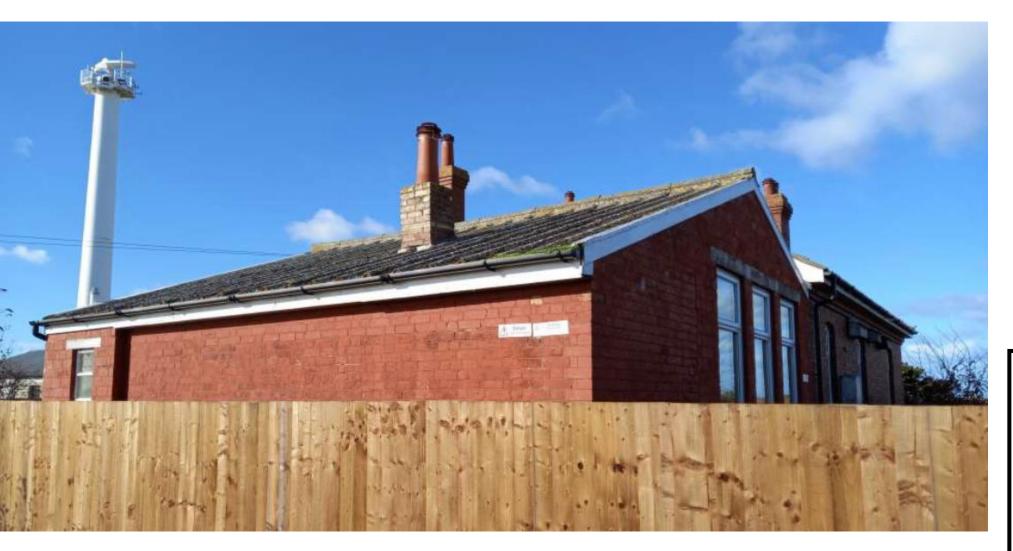

#### Item: 9

Demolition and reconstruction of an office annex to Landguard Bungalow

Wardens House, View Point Road, Felixstowe, IP11 3TW



Planning Committee (South) – 28 March 2023



## Aerial Photograph



#### Wider Aerial Photograph





















































#### **Proposed Block Plan**



#### **Existing and Proposed Northeast Elevations**



Existing North East Elevation



Proposed North East Elevation

#### **Existing and Proposed Southwest Elevations**



Existing South West Elevation



Proposed South West Elevation

#### **Existing and Proposed South East Elevations**



Existing South East Elevation



Proposed South East Elevation

1

#### Existing Floorplans





Existing Roof Plan



# Recommendation

Recommended for approval subject to conditions as outlined within the report – summarised below:

- Time limit
- Plans
- Materials details to be submitted
- Historical and Archaeological recording
- Submission of CEMP
- Full suite of land contamination conditions
- Details to be submitted of Ai