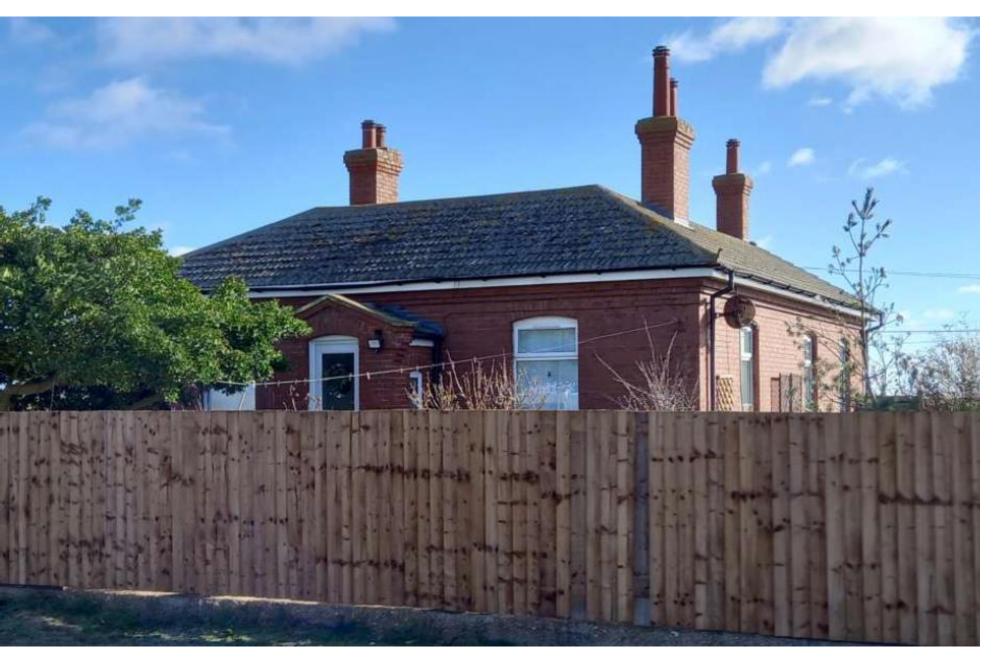

#### Item: 9

Demolition and reconstruction of an office annex to Landguard Bungalow

Wardens House, View Point Road, Felixstowe, IP11 3TW



Planning Committee (South) – 28 March 2023



## Aerial Photograph



#### Wider Aerial Photograph





















































#### **Proposed Block Plan**



#### **Existing and Proposed Northeast Elevations**



Existing North East Elevation



Proposed North East Elevation

#### **Existing and Proposed Southwest Elevations**



Existing South West Elevation



Proposed South West Elevation

#### **Existing and Proposed South East Elevations**



Existing South East Elevation



Proposed South East Elevation

1

#### Existing Floorplans





Existing Roof Plan



# Recommendation

Recommended for approval subject to conditions as outlined within the report – summarised below:

- Time limit
- Plans
- Materials details to be submitted
- Historical and Archaeological recording
- Submission of CEMP
- Full suite of land contamination conditions
- Details to be submitted of Air Source