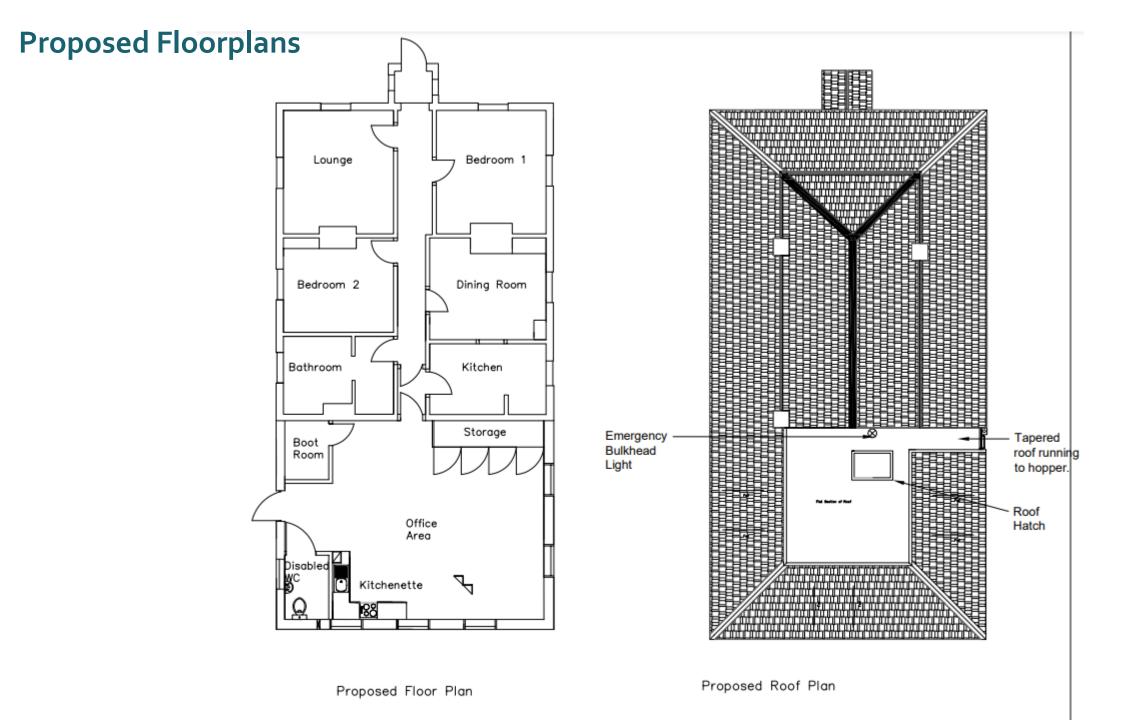

#### Item: 9

Demolition and reconstruction of an office annex to Landguard Bungalow

Wardens House, View Point Road, Felixstowe, IP11 3TW



Planning Committee (South) – 28 March 2023



## Aerial Photograph



#### Wider Aerial Photograph





















































#### **Proposed Block Plan**



#### **Existing and Proposed Northeast Elevations**



Existing North East Elevation



Proposed North East Elevation

#### **Existing and Proposed Southwest Elevations**



Existing South West Elevation



Proposed South West Elevation

#### **Existing and Proposed South East Elevations**



Existing South East Elevation



Proposed South East Elevation

1

#### Existing Floorplans





Existing Roof Plan



# Recommendation

Recommended for approval subject to conditions as outlined within the report – summarised below:

- Time limit
- Plans
- Materials details to be submitted
- Historical and Archaeological recording
- Submission of CEMP
- Full suite of land contamination conditions
- Details to be submitted of Air Source Heat Pump