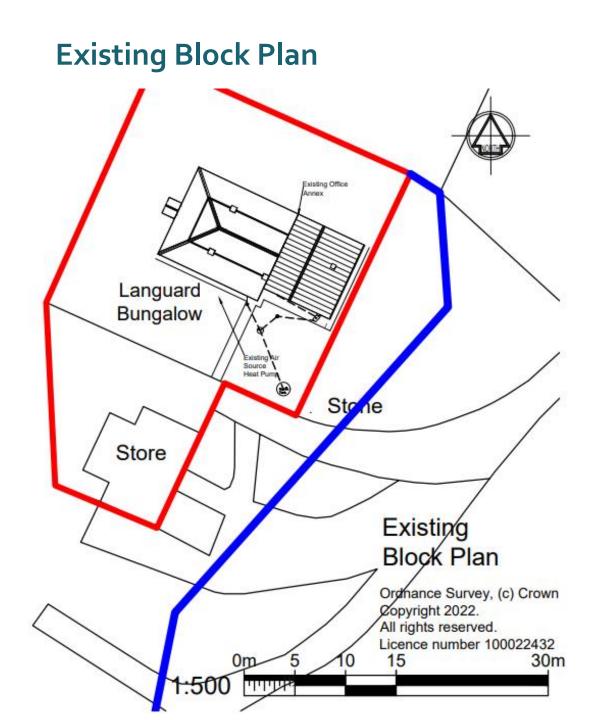

#### Item: 9

Demolition and reconstruction of an office annex to Landguard Bungalow

Wardens House, View Point Road, Felixstowe, IP11 3TW



Planning Committee (South) – 28 March 2023



## Aerial Photograph



#### Wider Aerial Photograph





















































#### **Proposed Block Plan**



#### **Existing and Proposed Northeast Elevations**



Existing North East Elevation



Proposed North East Elevation

#### **Existing and Proposed Southwest Elevations**



Existing South West Elevation



Proposed South West Elevation

#### **Existing and Proposed South East Elevations**



Existing South East Elevation



Proposed South East Elevation

1

#### Existing Floorplans





Existing Roof Plan



# Recommendation

Recommended for approval subject to conditions as outlined within the report – summarised below:

- Time limit
- Plans
- Materials details to be submitted
- Historical and Archaeological recording
- Submission of CEMP
- Full suite of land contamination conditions
- Details to be submitted of Air Source Heat Pump