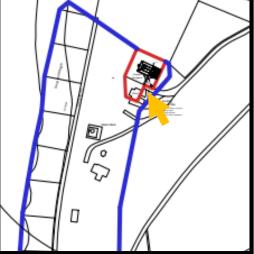

#### Item: 9

Demolition and reconstruction of an office annex to Landguard Bungalow

Wardens House, View Point Road, Felixstowe, IP11 3TW



Planning Committee (South) – 28 March 2023



## Aerial Photograph



#### Wider Aerial Photograph





















































#### **Proposed Block Plan**



#### **Existing and Proposed Northeast Elevations**



Existing North East Elevation



Proposed North East Elevation

#### **Existing and Proposed Southwest Elevations**



Existing South West Elevation



Proposed South West Elevation

#### **Existing and Proposed South East Elevations**



Existing South East Elevation



Proposed South East Elevation

1

#### Existing Floorplans





Existing Roof Plan



# Recommendation

Recommended for approval subject to conditions as outlined within the report – summarised below:

- Time limit
- Plans
- Materials details to be submitted
- Historical and Archaeological recording
- Submission of CEMP
- Full suite of land contamination conditions
- Details to be submitted of Air Source Heat Pump