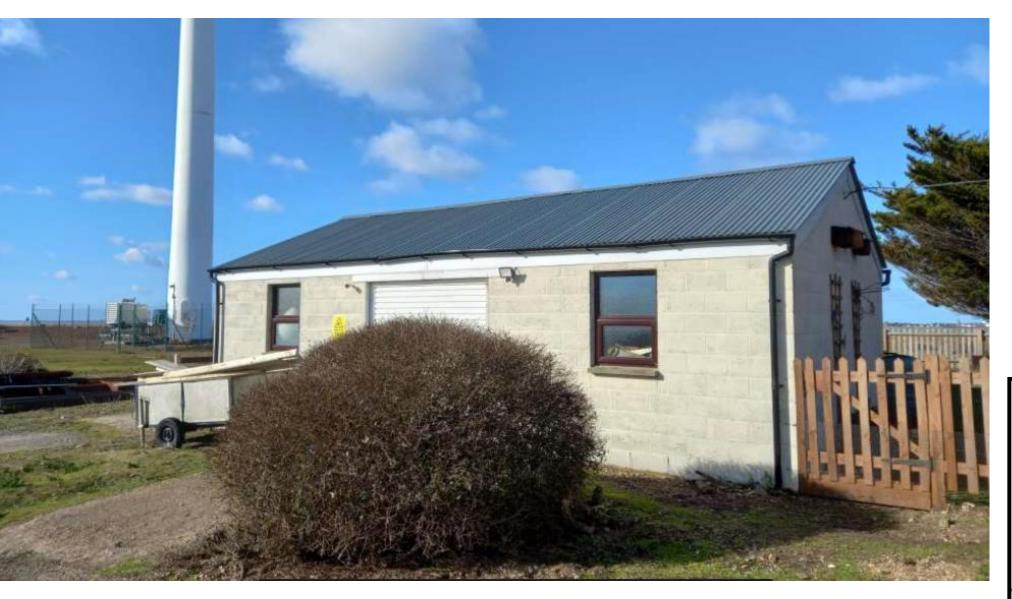

#### Item: 9

Demolition and reconstruction of an office annex to Landguard Bungalow

Wardens House, View Point Road, Felixstowe, IP11 3TW



Planning Committee (South) – 28 March 2023



## Aerial Photograph



#### Wider Aerial Photograph





















































#### **Proposed Block Plan**



#### **Existing and Proposed Northeast Elevations**



Existing North East Elevation



Proposed North East Elevation

#### **Existing and Proposed Southwest Elevations**



Existing South West Elevation



Proposed South West Elevation

#### **Existing and Proposed South East Elevations**



Existing South East Elevation



Proposed South East Elevation

1

#### Existing Floorplans





Existing Roof Plan



# Recommendation

Recommended for approval subject to conditions as outlined within the report – summarised below:

- Time limit
- Plans
- Materials details to be submitted
- Historical and Archaeological recording
- Submission of CEMP
- Full suite of land contamination conditions
- Details to be submitted of Air Source Heat Pump