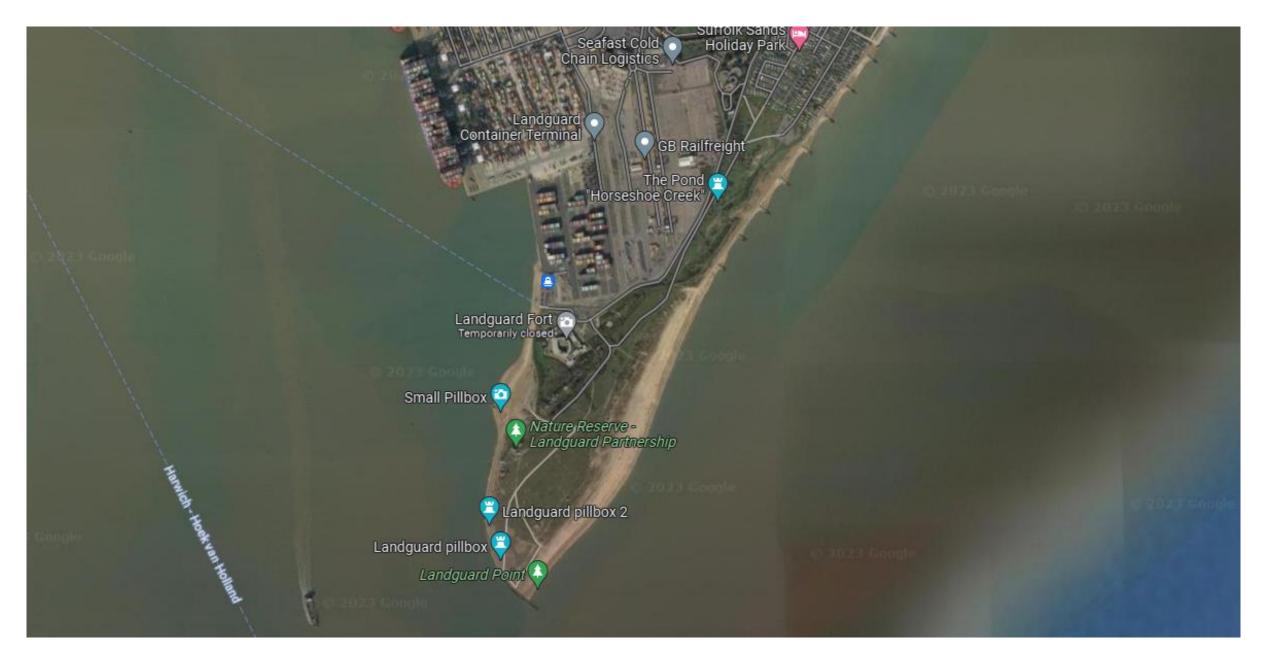

#### Item: 9

Demolition and reconstruction of an office annex to Landguard Bungalow

Wardens House, View Point Road, Felixstowe, IP11 3TW



Planning Committee (South) – 28 March 2023



## Aerial Photograph



#### Wider Aerial Photograph





















































#### **Proposed Block Plan**



#### **Existing and Proposed Northeast Elevations**



Existing North East Elevation



Proposed North East Elevation

#### **Existing and Proposed Southwest Elevations**



Existing South West Elevation



Proposed South West Elevation

#### **Existing and Proposed South East Elevations**



Existing South East Elevation



Proposed South East Elevation

1

#### Existing Floorplans





Existing Roof Plan



# Recommendation

Recommended for approval subject to conditions as outlined within the report – summarised below:

- Time limit
- Plans
- Materials details to be submitted
- Historical and Archaeological recording
- Submission of CEMP
- Full suite of land contamination conditions
- Details to be submi