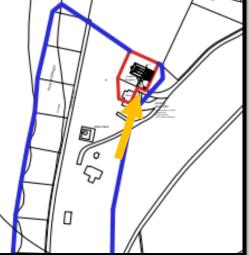

#### Item: 9

Demolition and reconstruction of an office annex to Landguard Bungalow

Wardens House, View Point Road, Felixstowe, IP11 3TW



Planning Committee (South) – 28 March 2023



## Aerial Photograph



#### Wider Aerial Photograph





















































#### **Proposed Block Plan**



#### **Existing and Proposed Northeast Elevations**



Existing North East Elevation



Proposed North East Elevation

#### **Existing and Proposed Southwest Elevations**



Existing South West Elevation



Proposed South West Elevation

#### **Existing and Proposed South East Elevations**



Existing South East Elevation



Proposed South East Elevation

1

#### Existing Floorplans





Existing Roof Plan



# Recommendation

Recommended for approval subject to conditions as outlined within the report – summarised below:

- Time limit
- Plans
- Materials details to be submitted
- Historical and Archaeological recording
- Submission of CEMP
- Full suite of land contamination conditions
- Details to be submitted of Air Source Heat