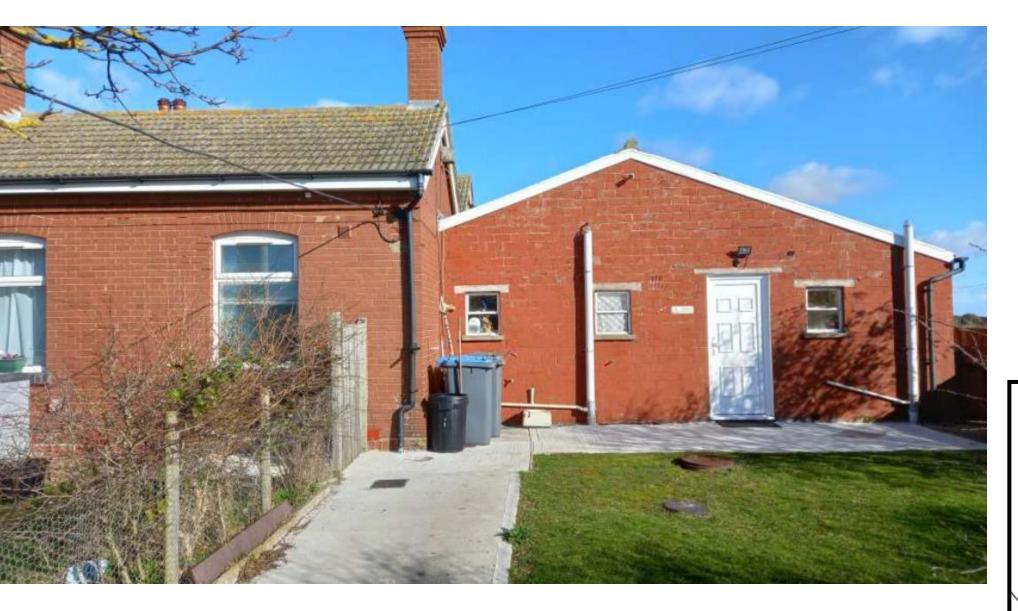

#### Item: 9

Demolition and reconstruction of an office annex to Landguard Bungalow

Wardens House, View Point Road, Felixstowe, IP11 3TW



Planning Committee (South) – 28 March 2023



## Aerial Photograph



#### Wider Aerial Photograph





















































#### **Proposed Block Plan**



#### **Existing and Proposed Northeast Elevations**



Existing North East Elevation



Proposed North East Elevation

#### **Existing and Proposed Southwest Elevations**



Existing South West Elevation



Proposed South West Elevation

#### **Existing and Proposed South East Elevations**



Existing South East Elevation



Proposed South East Elevation

1

#### Existing Floorplans





Existing Roof Plan



# Recommendation

Recommended for approval subject to conditions as outlined within the report – summarised below:

- Time limit
- Plans
- Materials details to be submitted
- Historical and Archaeological recording
- Submission of CEMP
- Full suite of land contamination conditions
- Details to be submitted of Air Source Hea