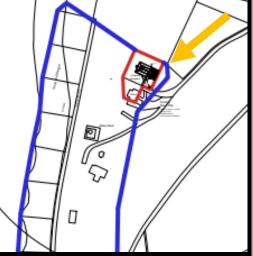

#### Item: 9

Demolition and reconstruction of an office annex to Landguard Bungalow

Wardens House, View Point Road, Felixstowe, IP11 3TW



Planning Committee (South) – 28 March 2023



## Aerial Photograph



#### Wider Aerial Photograph





















































#### **Proposed Block Plan**



#### **Existing and Proposed Northeast Elevations**



Existing North East Elevation



Proposed North East Elevation

#### **Existing and Proposed Southwest Elevations**



Existing South West Elevation



Proposed South West Elevation

#### **Existing and Proposed South East Elevations**



Existing South East Elevation



Proposed South East Elevation

1

#### Existing Floorplans





Existing Roof Plan



# Recommendation

Recommended for approval subject to conditions as outlined within the report – summarised below:

- Time limit
- Plans
- Materials details to be submitted
- Historical and Archaeological recording
- Submission of CEMP
- Full suite of land contamination conditions
- Details to be submitted of Air