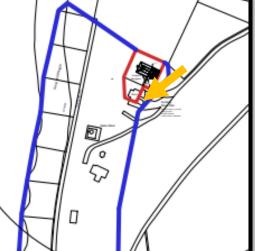

#### Item: 9

Demolition and reconstruction of an office annex to Landguard Bungalow

Wardens House, View Point Road, Felixstowe, IP11 3TW



Planning Committee (South) – 28 March 2023



## Aerial Photograph



#### Wider Aerial Photograph





















































#### **Proposed Block Plan**



#### **Existing and Proposed Northeast Elevations**



Existing North East Elevation



Proposed North East Elevation

#### **Existing and Proposed Southwest Elevations**



Existing South West Elevation



Proposed South West Elevation

#### **Existing and Proposed South East Elevations**



Existing South East Elevation



Proposed South East Elevation

1

#### Existing Floorplans





Existing Roof Plan



# Recommendation

Recommended for approval subject to conditions as outlined within the report – summarised below:

- Time limit
- Plans
- Materials details to be submitted
- Historical and Archaeological recording
- Submission of CEMP
- Full suite of land contamination conditions
- Details to be submitted of Air Source Heat Pump