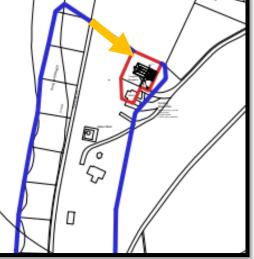

#### Item: 9

Demolition and reconstruction of an office annex to Landguard Bungalow

Wardens House, View Point Road, Felixstowe, IP11 3TW



Planning Committee (South) – 28 March 2023



## Aerial Photograph



#### Wider Aerial Photograph





















































#### **Proposed Block Plan**



#### **Existing and Proposed Northeast Elevations**



Existing North East Elevation



Proposed North East Elevation

#### **Existing and Proposed Southwest Elevations**



Existing South West Elevation



Proposed South West Elevation

#### **Existing and Proposed South East Elevations**



Existing South East Elevation



Proposed South East Elevation

1

#### Existing Floorplans





Existing Roof Plan



# Recommendation

Recommended for approval subject to conditions as outlined within the report – summarised below:

- Time limit
- Plans
- Materials details to be submitted
- Historical and Archaeological recording
- Submission of CEMP
- Full suite of land contamination conditions
- Details to be submitted of Air Sour