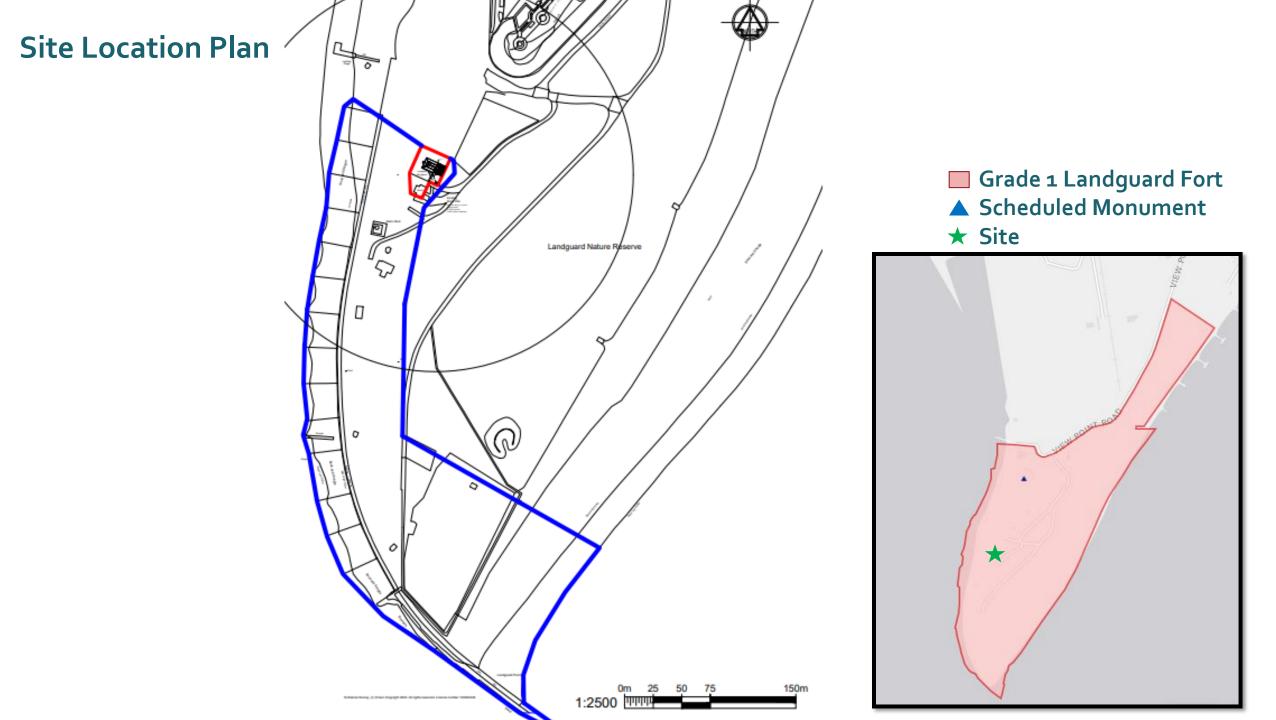

#### Item: 9

Demolition and reconstruction of an office annex to Landguard Bungalow

Wardens House, View Point Road, Felixstowe, IP11 3TW



Planning Committee (South) – 28 March 2023



## Aerial Photograph



#### Wider Aerial Photograph





















































#### **Proposed Block Plan**



#### **Existing and Proposed Northeast Elevations**



Existing North East Elevation



Proposed North East Elevation

#### **Existing and Proposed Southwest Elevations**



Existing South West Elevation



Proposed South West Elevation

#### **Existing and Proposed South East Elevations**



Existing South East Elevation



Proposed South East Elevation

1

#### Existing Floorplans





Existing Roof Plan



# Recommendation

Recommended for approval subject to conditions as outlined within the report – summarised below:

- Time limit
- Plans
- Materials details to be submitted
- Historical and Archaeological recording
- Submission of CEMP
- Full suit