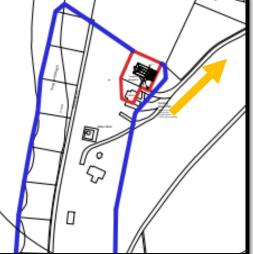

#### Item: 9

Demolition and reconstruction of an office annex to Landguard Bungalow

Wardens House, View Point Road, Felixstowe, IP11 3TW



Planning Committee (South) – 28 March 2023



## Aerial Photograph



#### Wider Aerial Photograph





















































#### **Proposed Block Plan**



#### **Existing and Proposed Northeast Elevations**



Existing North East Elevation



Proposed North East Elevation

#### **Existing and Proposed Southwest Elevations**



Existing South West Elevation



Proposed South West Elevation

#### **Existing and Proposed South East Elevations**



Existing South East Elevation



Proposed South East Elevation

1

#### Existing Floorplans





Existing Roof Plan



# Recommendation

Recommended for approval subject to conditions as outlined within the report – summarised below:

- Time limit
- Plans
- Materials details to be submitted
- Historical and Archaeological recording
- Submission of CEMP
- Full suite of land contamination conditions
- Details to be submitted