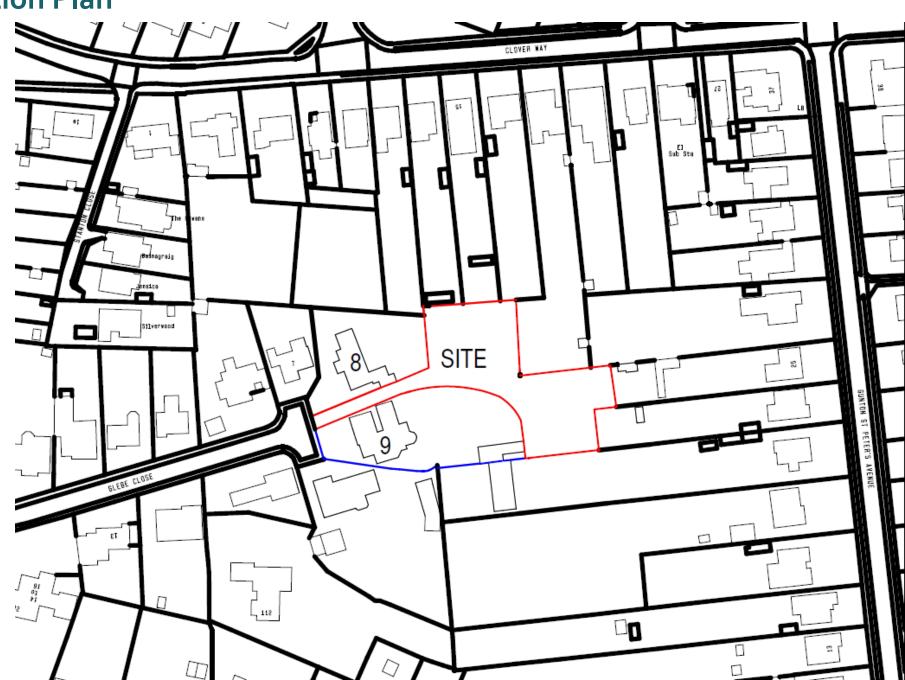

#### **Site Location Plan**

Item: 6

DC/22/4432/FUL

Construction of two single storey dwellings and all associated works.

9 Glebe Close, Lowestoft, Suffolk, NR32 4NU