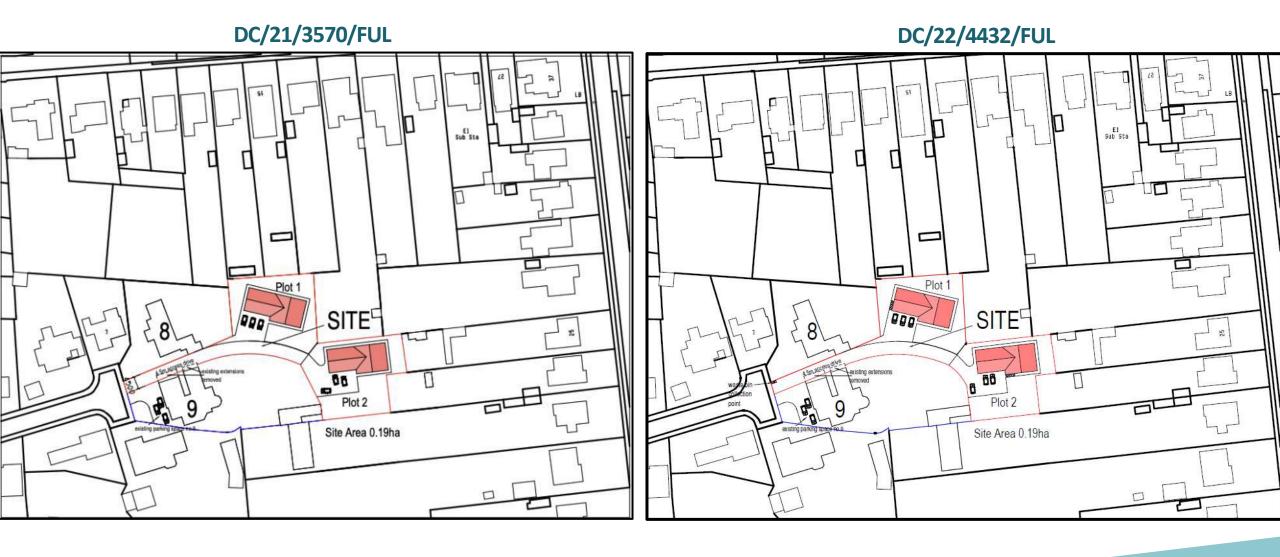

Item: 6

DC/22/4432/FUL

Construction of two single storey dwellings and all associated works.

9 Glebe Close, Lowestoft, Suffolk, NR32 4NU



#### **Site Location Plan**



# **Aerial Photograph**



# Photographs



# Photographs



# Photographs



## Proposed block plan – Previously refused scheme DC/21/3570/FUL



### **Proposed block plan**



#### Comparison of previously appealed scheme and current application



## **Proposed Elevations**



Rear Elevation



Front Elevation



Side Elevation



Side Elevation



### **Material Planning Considerations and Key Issues**

- Site History
- Previous inspectors assessment
- Principle
- Visual Amenity
- Residential Amenity
- Highways
- Biodiversity
- Other Matters

#### Recommendation

Recommended for approval subject to conditions as outlined within the report – summarised below:

- Time limit
- Plans
- Materials
- Landscaping
- Tree Protection
- Access Surfacing
- Discharge of surface water
- Provision of parking
- Bin Storage
- EV Charging Areas
- Removal of PD at First Floor
- Unexpected Contamination
- Construction Management Plan