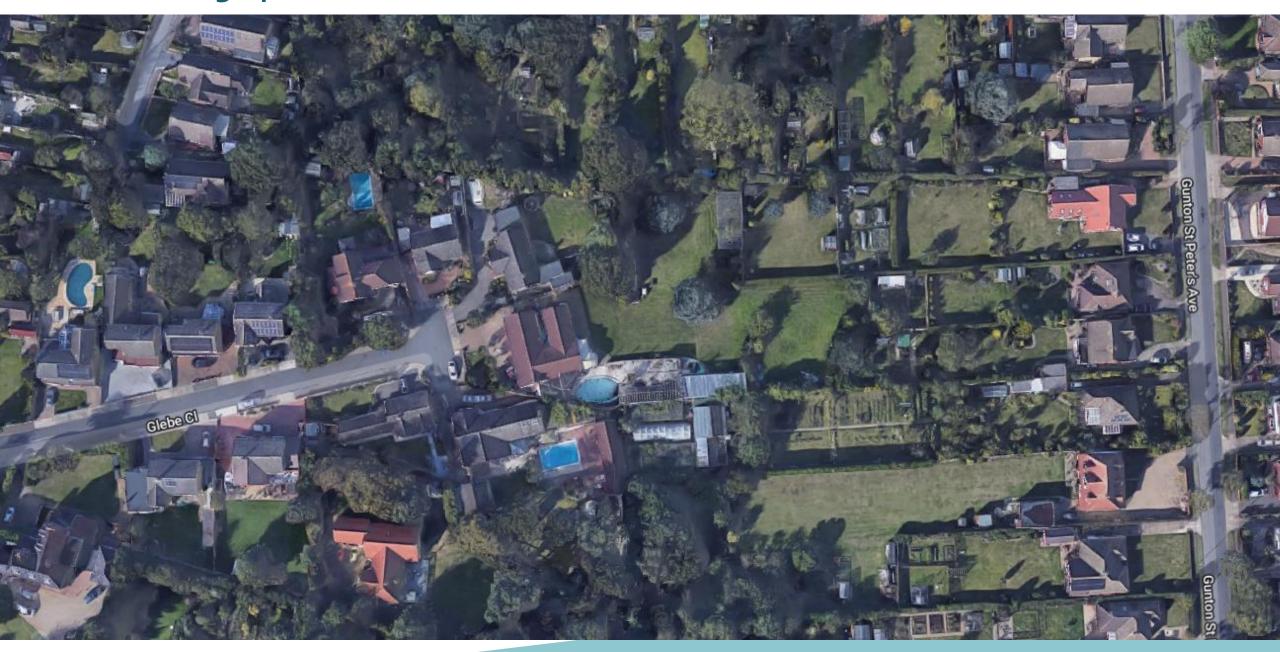

# **Aerial Photograph**

Item: 6

DC/22/4432/FUL

Construction of two single storey dwellings and all associated works.

9 Glebe Close, Lowestoft, Suffolk, NR32 4NU