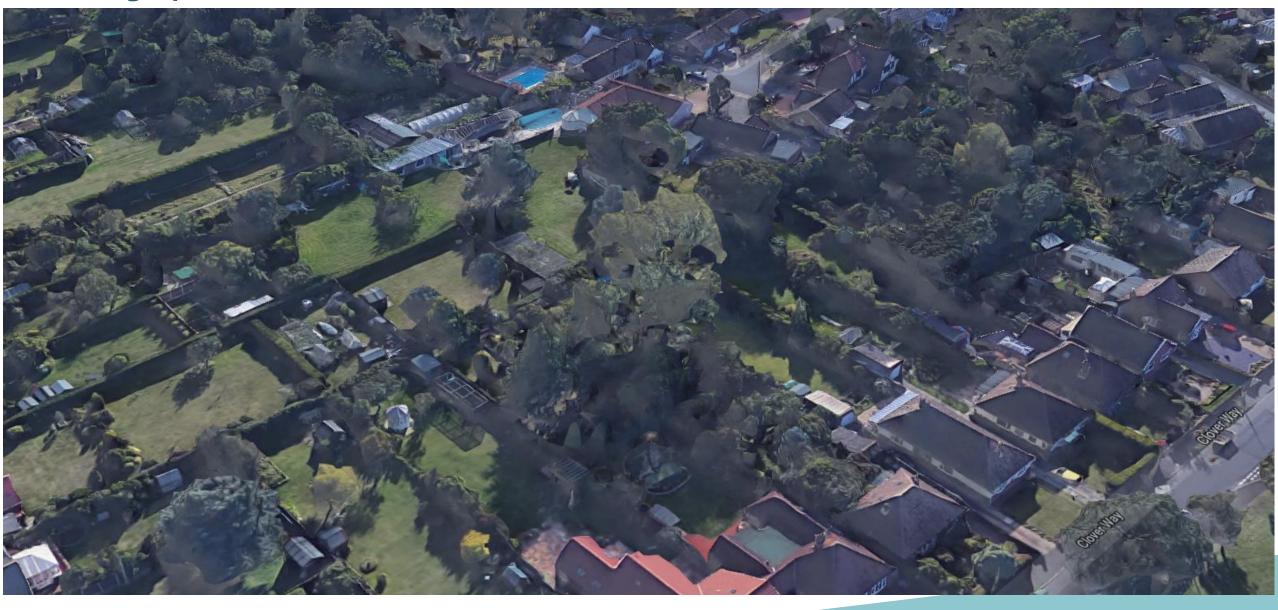

Item: 6

DC/22/4432/FUL

Construction of two single storey dwellings and all associated works.

9 Glebe Close, Lowestoft, Suffolk, NR32 4NU



#### **Site Location Plan**



# **Aerial Photograph**



# Photographs



# Photographs



# Photographs



## Proposed block plan – Previously refused scheme DC/21/3570/FUL



### **Proposed block plan**



#### Comparison of previously appealed scheme and current application



## **Proposed Elevations**



Rear Elevation



Front Elevation



Side Elevation



Side Elevation



### **Material Planning Considerations and Key Issues**

- Site History
- Previous inspectors assessment
- Principle
- Visual Amenity
- Residential Amenity
- Highways
- Biodiversity
- Other Matters

#### Recommendation

Recommended for approval subject to conditions as outlined within the report – summarised below:

- Time limit
- Plans
- Materials
- Landscaping
- Tree Protection
- Access Surfacing
- Discharge of surface water
- Provision of parking
- Bin Storage
- EV Charging Areas
- Removal of PD at First Floor
- U