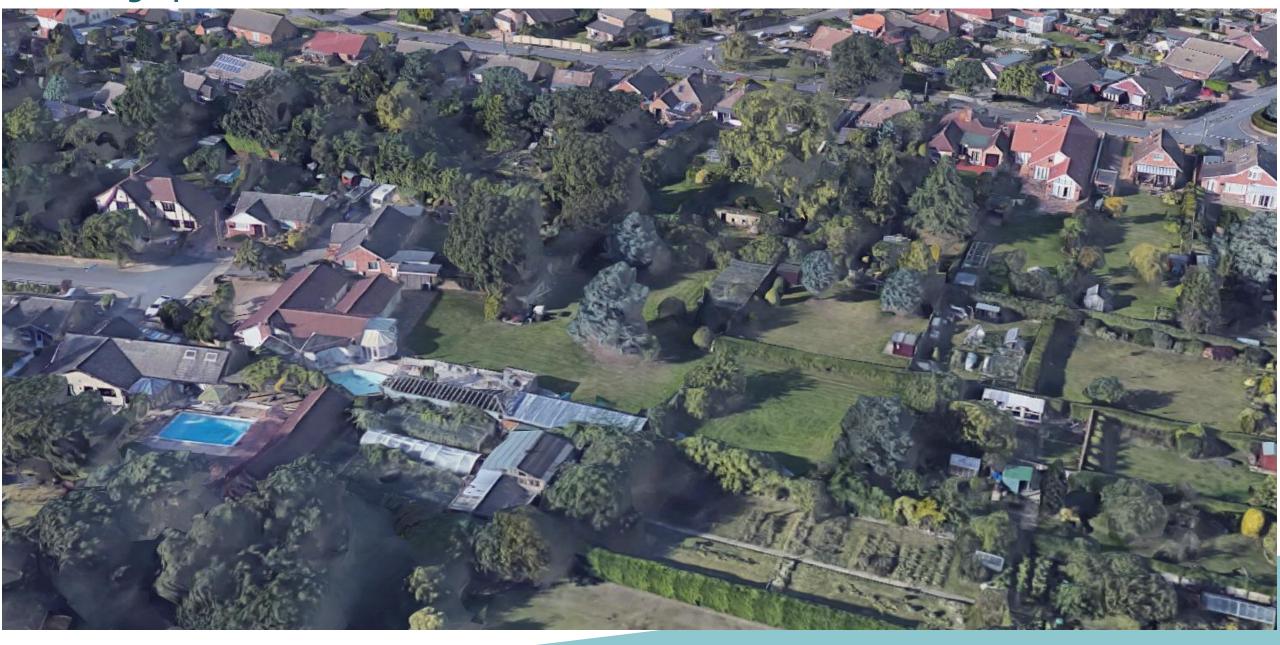

Item: 6

DC/22/4432/FUL

Construction of two single storey dwellings and all associated works.

9 Glebe Close, Lowestoft, Suffolk, NR32 4NU



#### **Site Location Plan**



# **Aerial Photograph**



# Photographs



# Photographs



# Photographs



## Proposed block plan – Previously refused scheme DC/21/3570/FUL



### **Proposed block plan**



#### Comparison of previously appealed scheme and current application



## **Proposed Elevations**



Rear Elevation



Front Elevation



Side Elevation



Side Elevation



### **Material Planning Considerations and Key Issues**

- Site History
- Previous inspectors assessment
- Principle
- Visual Amenity
- Residential Amenity
- Highways
- Biodiversity
- Other Matters

#### Recommendation

Recommended for approval subject to conditions as outlined within the report – summarised below:

- Time limit
- Plans
- Materials
- Landscaping
- Tree Protection
- Access Surfacing
- Discharge of surface water
- Provision of parking
- Bin Storage
- EV Charging Areas
- Removal of PD a