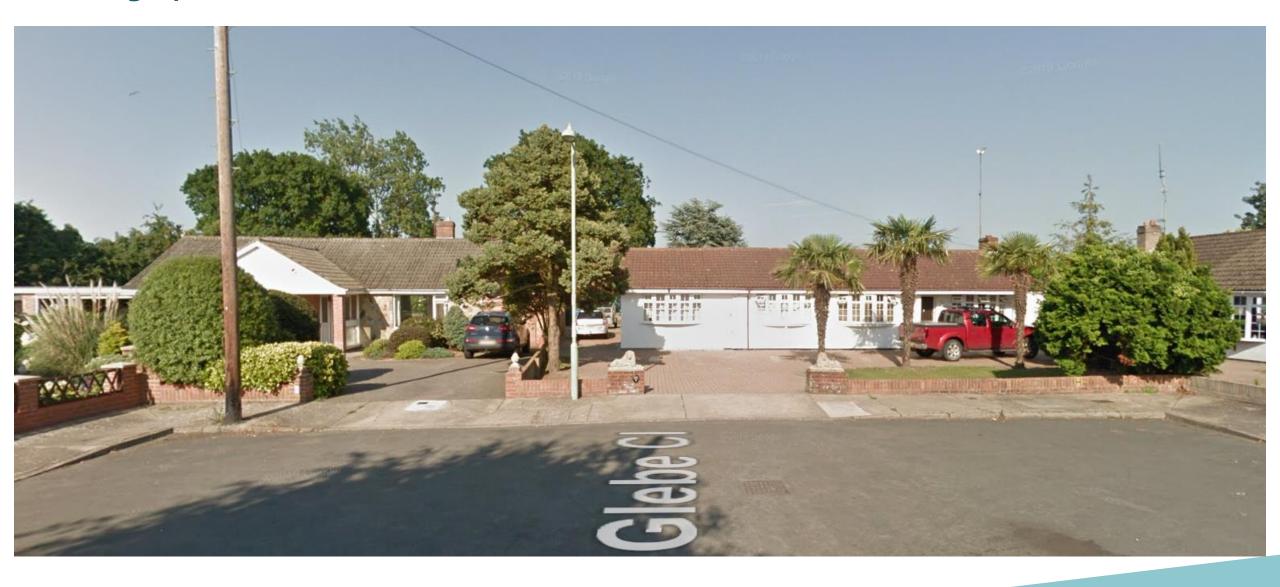

Item: 6

DC/22/4432/FUL

Construction of two single storey dwellings and all associated works.

9 Glebe Close, Lowestoft, Suffolk, NR32 4NU



#### **Site Location Plan**



# **Aerial Photograph**



# Photographs



# Photographs



# Photographs



## Proposed block plan – Previously refused scheme DC/21/3570/FUL



### **Proposed block plan**



#### Comparison of previously appealed scheme and current application



## **Proposed Elevations**



Rear Elevation



Front Elevation



Side Elevation



Side Elevation



### **Material Planning Considerations and Key Issues**

- Site History
- Previous inspectors assessment
- Principle
- Visual Amenity
- Residential Amenity
- Highways
- Biodiversity
- Other Matters

#### Recommendation

Recommended for approval subject to conditions as outlined within the report – summarised below:

- Time limit
- Plans
- Materials
- Landscaping
- Tree Protection
- Access Surfacing
- Discharge of surface water
- Provision of parking
- Bin Storage
- EV Charging Areas