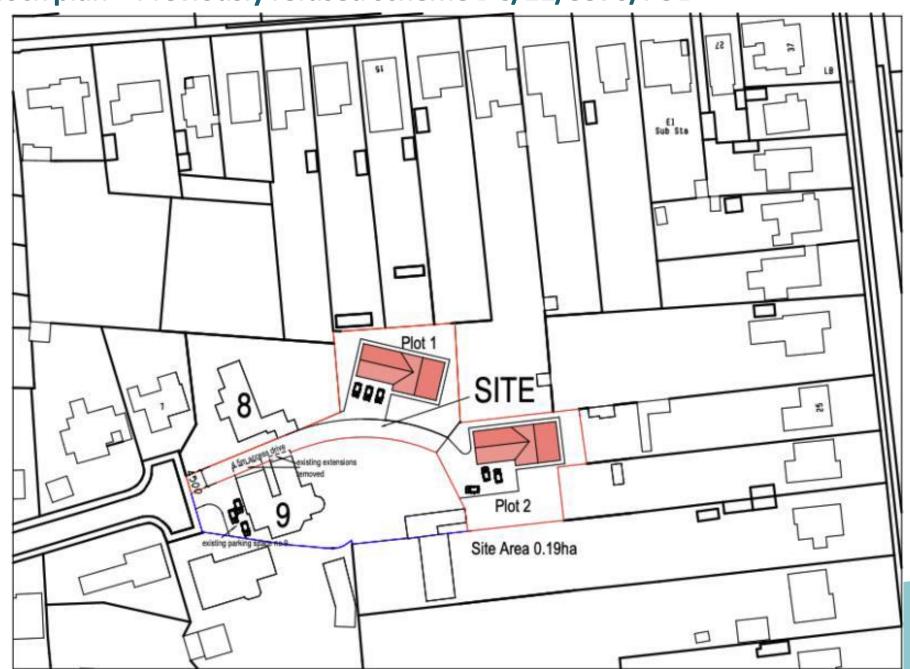

Item: 6

DC/22/4432/FUL

Construction of two single storey dwellings and all associated works.

9 Glebe Close, Lowestoft, Suffolk, NR32 4NU



#### **Site Location Plan**



# **Aerial Photograph**



# Photographs



# Photographs



# Photographs



## Proposed block plan – Previously refused scheme DC/21/3570/FUL



### **Proposed block plan**



#### Comparison of previously appealed scheme and current application



## **Proposed Elevations**



Rear Elevation



Front Elevation



Side Elevation



Side Elevation



### **Material Planning Considerations and Key Issues**

- Site History
- Previous inspectors assessment
- Principle
- Visual Amenity
- Residential Amenity
- Highways
- Biodiversity
- Other Matters

#### Recommendation

Recommended for approval subject to conditions as outlined within the report – summarised below:

- Time limit
- Plans
- Materials
- Landscaping
- Tree Protection
- Access Surfacing
- Discharge of surface water
- Provision of parking
- Bin Storage
- EV Charging Areas
- Removal of PD at First Floor
- Unexpected Contamination
- Construction Management Plan