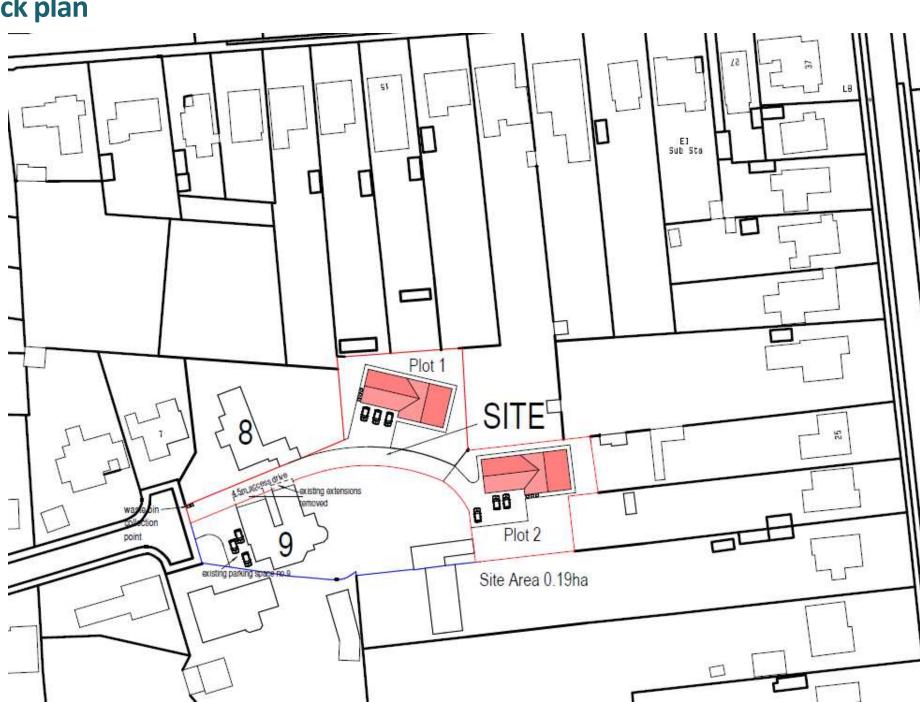

Item: 6

DC/22/4432/FUL

Construction of two single storey dwellings and all associated works.

9 Glebe Close, Lowestoft, Suffolk, NR32 4NU



#### **Site Location Plan**



# **Aerial Photograph**



# Photographs



# Photographs



# Photographs



## Proposed block plan – Previously refused scheme DC/21/3570/FUL



### **Proposed block plan**



#### Comparison of previously appealed scheme and current application



## **Proposed Elevations**



Rear Elevation



Front Elevation



Side Elevation



Side Elevation



### **Material Planning Considerations and Key Issues**

- Site History
- Previous inspectors assessment
- Principle
- Visual Amenity
- Residential Amenity
- Highways
- Biodiversity
- Other Matters

#### Recommendation

Recommended for approval subject to conditions as outlined within the report – summarised below:

- Time limit
- Plans
- Materials
- Landscaping
- Tree Protection
- Access Surfacing
- Discharge of surface water
- Provision of parking
- Bin Storage
- EV Charging Areas
- Removal of PD at First Floor
- Unexpected Contamination
- Construction Management Plan