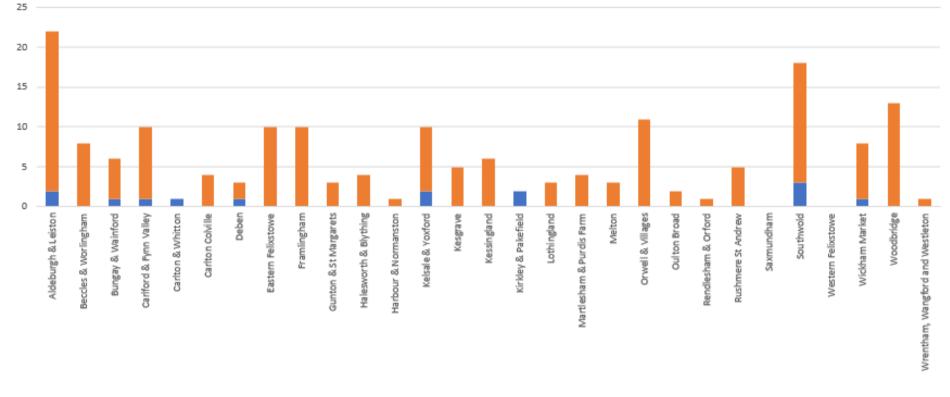

**Figure 1** - The number of applications at Planning Referral Panel with/without written comments from the relevant Ward Member(s) 1 April 2022 – 7 February 2023

Total no of applications at Referral Panel with any form of comments from Ward Member

Number of applications at the Referral Panel without comments from the Ward Member(s)

**Figure 2** - The number of Referral Panel meetings with an application for each ward, where at least one of the relevant Ward Member(s) were present 1 April 2022 – 7 February 2023 (a relevant ward member is one who represents the ward in which there was an application).