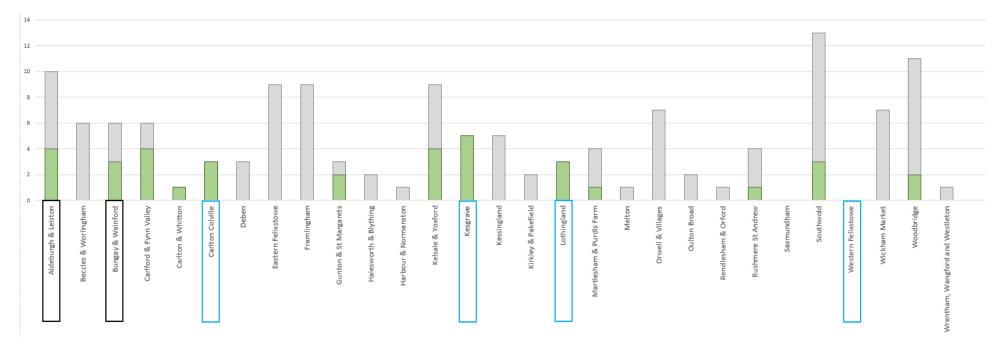

Meetings with items in that ward where the ward member(s) were present

Meetings with items in that ward where the ward member(s) were absent