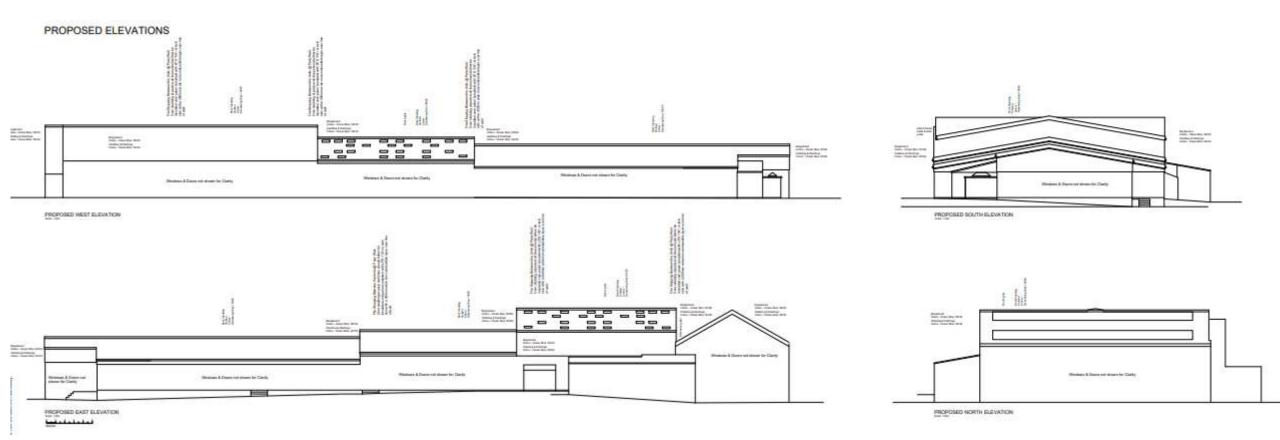

### Item 7:

DC/22/4881/FUL

Raise roof to allow over cladding of existing roof construction, improving construction and thermal performance.

Fascia's, bargeboards and vertical sheeting replaced using an over cladding method of construction

Rotterdam Road Depot, Rotterdam Road, Lowestoft, NR32 2EF



Planning Committee North: 14/3/2023

## Site Location/ Block Plan



## Photos



# Photos



## Photos





### **Existing Elevations**

#### EXISTING ELEVATIONS





2931

ENSTING WEST REPAILON





### 

### **Proposed Elevations**



# Materials Colour Palette

### Cladding, Bargeboards and Fascia's

Profiled metal roof cladding



## Recommendation

Recommend for approval subject to standard conditions as below;

- 3 year time limit
- Standard plan/drawing compliance condition.
- Materials/Details as submitted.

| Roof Cladding<br>Profiled<br>Colour -<br>Goosewing Grey 10A05 | Fire Stopping Between the Units @ Party Wall:<br>Over cladding at party wall lines should either be<br>insulated core panel compliant with LPS 1181 or twin<br>skin with a 300mm wide non-combustible layer over line<br>of wall. | Roof Lights<br>Roof Cladding<br>Profiled<br>Colour -<br>Goosewing Grey 10A05 | Fire Stopping Between the Units @ Party Wall:<br>Over cladding at party wall lines should either be<br>insulated core panel compliant with L