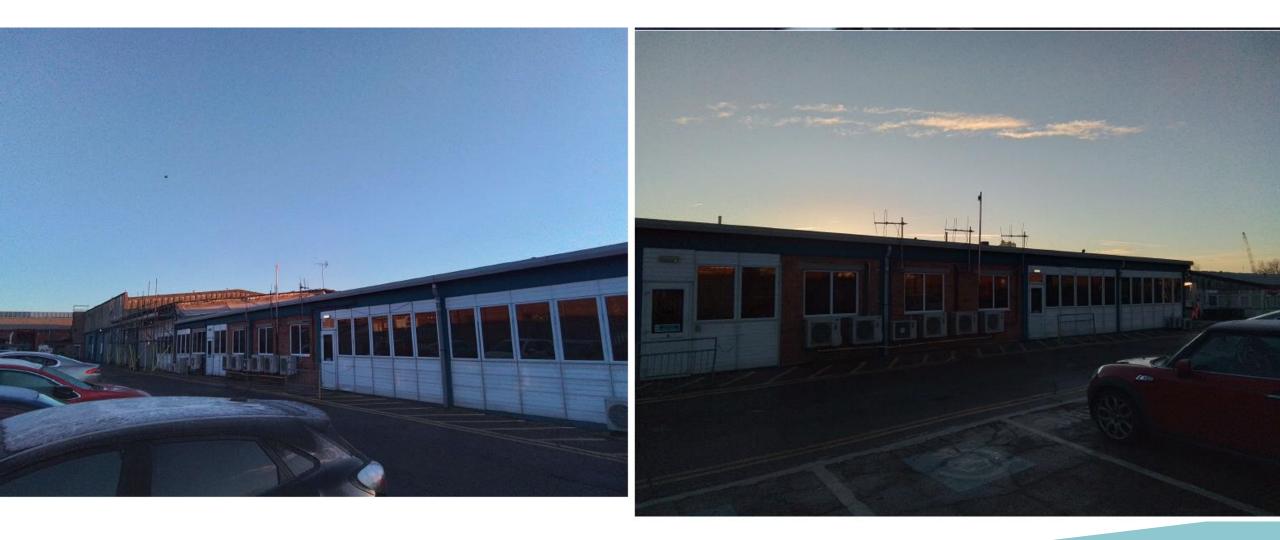

### Item 7:

DC/22/4881/FUL

Raise roof to allow over cladding of existing roof construction, improving construction and thermal performance.

Fascia's, bargeboards and vertical sheeting replaced using an over cladding method of construction

Rotterdam Road Depot, Rotterdam Road, Lowestoft, NR32 2EF



Planning Committee North: 14/3/2023

## Site Location/ Block Plan



## Photos



# Photos



## Photos





### **Existing Elevations**

#### EXISTING ELEVATIONS





2931

ENSTING WEST REPAILON





### 

### **Proposed Elevations**



# Materials Colour Palette

### Cladding, Bargeboards and Fascia's

Profiled metal roof cladding



## Recommendation

Recommend for approval subject to standard conditions as below;

- 3 year time limit
- Standard plan/drawing compliance condition.
- Materials/Details as submitted.

| Roof Cladding<br>Profiled<br>Colour -<br>Goosewing Grey 10A05 | Fire Stopping Between the Units @ Party Wall:<br>Over cladding at party wall lines should either be<br>insulated core panel compliant with LPS 1181 or twin<br>skin with a 300mm wide non-combustible layer over line<br>of wall. | Roof Lights<br>Roof Cladding<br>Profiled<br>Colour -<br>Goosewing Grey 10A0