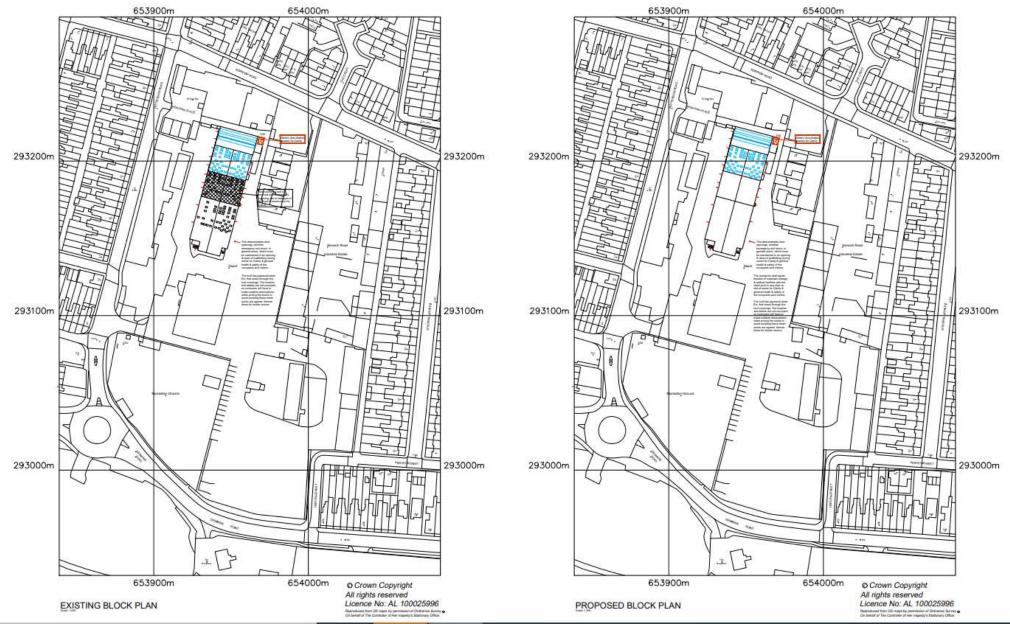

### Item 7:

DC/22/4881/FUL

Raise roof to allow over cladding of existing roof construction, improving construction and thermal performance.

Fascia's, bargeboards and vertical sheeting replaced using an over cladding method of construction

Rotterdam Road Depot, Rotterdam Road, Lowestoft, NR32 2EF



Planning Committee North: 14/3/2023

## Site Location/ Block Plan



## Photos



# Photos



## Photos





### **Existing Elevations**

#### EXISTING ELEVATIONS





2931

ENSTING WEST REPAILON





### 

### **Proposed Elevations**



# Materials Colour Palette

### Cladding, Bargeboards and Fascia's

Profiled metal roof cladding



## Recommendation

Recommend for approval subject to standard conditions as below;

- 3 year time limit
- Standard plan/drawing compliance condition.
- Materials/Details as submitted.

| Roof Cladding<br>Profiled<br>Colour -<br>Goosewing Grey 10A05 | Fire Stopping Between the Units @ Party Wall:<br>Over cladding at party wall lines should either be<br>insulated core panel compliant with LPS 1181 or twin<br>skin with a 300mm wide non-combustible layer over line<br>of wall. | Roof Lights<br>Roof Cladding<br>Profiled<br>Colour