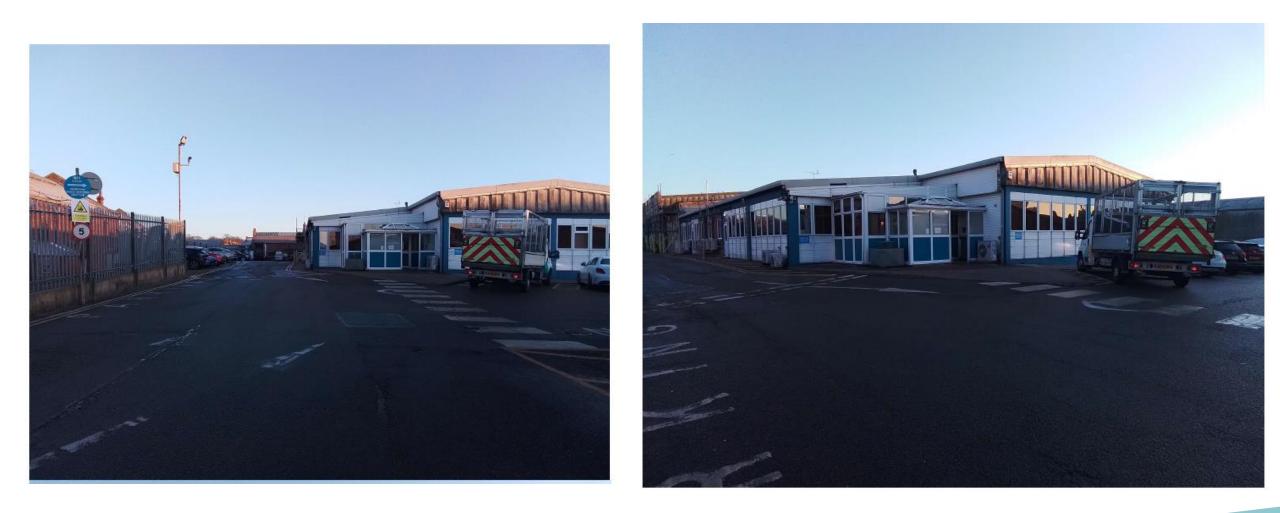

### Item 7:

DC/22/4881/FUL

Raise roof to allow over cladding of existing roof construction, improving construction and thermal performance.

Fascia's, bargeboards and vertical sheeting replaced using an over cladding method of construction

Rotterdam Road Depot, Rotterdam Road, Lowestoft, NR32 2EF



Planning Committee North: 14/3/2023

## Site Location/ Block Plan



## Photos



# Photos



## Photos





### **Existing Elevations**

#### EXISTING ELEVATIONS





2931

ENSTING WEST REPAILON





### 

### **Proposed Elevations**



# Materials Colour Palette

### Cladding, Bargeboards and Fascia's

Profiled metal roof cladding



## Recommendation

Recommend for approval subject to standard conditions as below;

- 3 year time limit
- Standard plan/drawing compliance condition.
- Materials/Details as submitted.

| Roof Cladding<br>Profiled<br>Colour -<br>Goosewing Grey 10A05 | Fire Stopping Between the Units @ Party Wall:<br>Over cladding at party wall lines should either be<br>insulated core panel compliant with LPS 1181 or twin<br>skin with a 300mm wide non-combustible layer over line<br>of wall. | Roof Lights<br>Roof Cladding<br>Profiled<br>Colour -<br>Goosewi