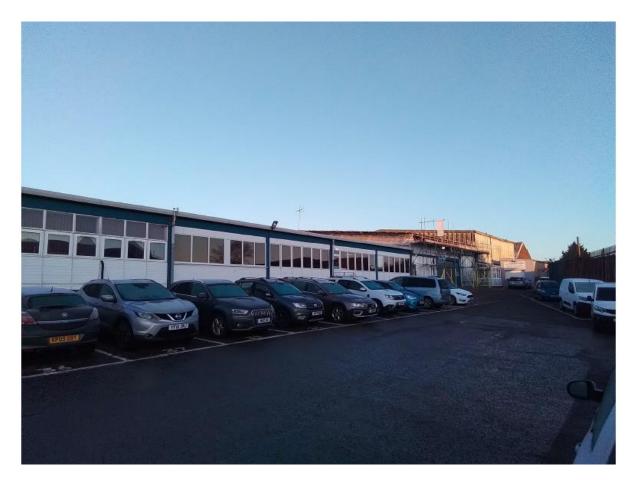

### Item 7:

DC/22/4881/FUL

Raise roof to allow over cladding of existing roof construction, improving construction and thermal performance.

Fascia's, bargeboards and vertical sheeting replaced using an over cladding method of construction

Rotterdam Road Depot, Rotterdam Road, Lowestoft, NR32 2EF



Planning Committee North: 14/3/2023

## Site Location/ Block Plan



## Photos



# Photos



## Photos





### **Existing Elevations**

#### EXISTING ELEVATIONS





2931

ENSTING WEST REPAILON





### 

### **Proposed Elevations**



# Materials Colour Palette

### Cladding, Bargeboards and Fascia's

Profiled metal roof cladding



## Recommendation

Recommend for approval subject to standard conditions as below;

- 3 year time limit
- Standard plan/drawing compliance condition.
- Materials/Details as submitted.

| Roof Cladding<br>Profiled<br>Colour -<br>Goosewing Grey 10A05 | Fire Stopping Between the Units @ Party Wall:<br>Over cladding at party wall lines should either be<br>insulated core panel compliant with LPS 1181 or twin<br>skin with a 300mm wide non-combustible layer over line<br>of wall. | Roof Lights<br>Roof Cladding<br>Profiled<br>Colour -<br>Goosewing Grey 10A05 | Fire Stoppi