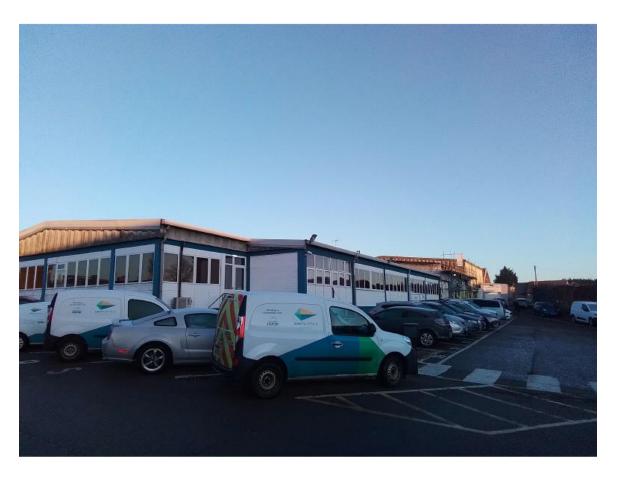

### Item 7:

DC/22/4881/FUL

Raise roof to allow over cladding of existing roof construction, improving construction and thermal performance.

Fascia's, bargeboards and vertical sheeting replaced using an over cladding method of construction

Rotterdam Road Depot, Rotterdam Road, Lowestoft, NR32 2EF



Planning Committee North: 14/3/2023

## Site Location/ Block Plan



## Photos



# Photos



## Photos





### **Existing Elevations**

#### EXISTING ELEVATIONS





2931

ENSTING WEST REPAILON





### 

### **Proposed Elevations**



# Materials Colour Palette

### Cladding, Bargeboards and Fascia's

Profiled metal roof cladding



## Recommendation

Recommend for approval subject to standard conditions as below;

- 3 year time limit
- Standard plan/drawing compliance condition.
- Materials/Details as submitted.

| Roof Cladding<br>Profiled<br>Colour -<br>Goosewing Grey 10A05 | Fire Stopping Between the Units @ Party Wall:<br>Over cladding at party wall lines should either be<br>insulated core panel compliant with LPS 1181 or twin<br>skin with a 300mm wide non-combustible layer over line<br>of wall. | Roof Lights<br>Roof Cladding<br>Profiled<br>Colour -<br>Goosewing Grey 10A05 | Fire Stop