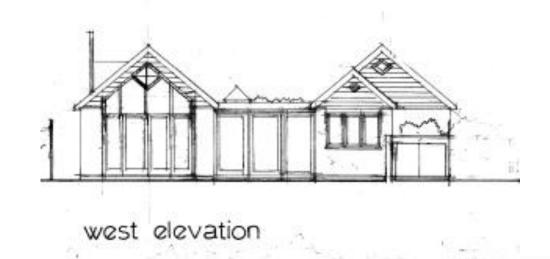

Adjacent 48, Mclean Drive, Kessingland, Suffolk, NR33 7TY



# Site Location Plan/Aerial view













#### DC/17/4274/FUL | Construction of a pair of two-bedroom affordable bungalows plus new dropped kerb access



#### DC/18/1952/FUL - Erection of a 3-bedroom detached bungalow plus new dropped kerb - Appeal Dismissed Appendix A



#### DC/20/2172/FUL - Construction of new dwelling on vacant site – Appeal Dismissed – Appendix B



# DC/21/3976/FUL - Construction of new dwelling on vacant site; provision of off-street parking using adjacent existing garage



16

# DC/22/0033/FUL - Construction of new dwelling on vacant site; provision of off-street parking using adjacent existing garage



## Site in relation to parking



#### **Proposed Layout Plan**



### **Proposed elevations**







## **Parking Plan**





## Proposed parking spaces



## **Examples of remote parking**





#### Material Planning Considerations and Key Issues

- Principle
- Design
- Character and appearance of the area
- Neighbour Amenity
- Parking/highway safety

### Recommendation

#### Approve subject to the following conditions:

- Standard 3-year implementation period
- Compliance condition
- Details of materials
- Visibility Pedestrians/Vehicles
- New access/parking prior to commencement of dwelling
- Cycle storage
- EV charging
- Construction Management Plan
- Surface water drainage
- Refuse/recycling
- Water efficiency
- Remove PD for walls/extensions/windows
- Obscure glazing
- Landscaping
- Unexpected contamination