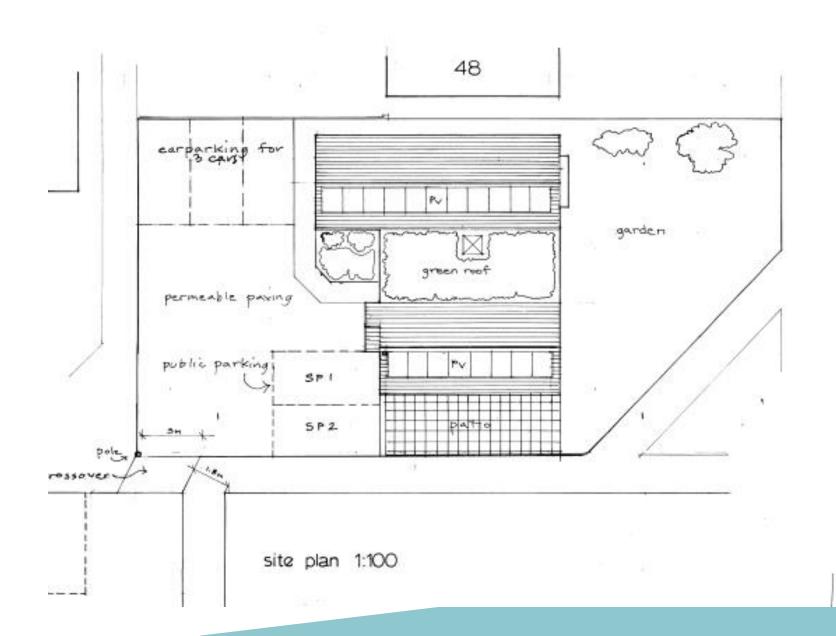

# DC/23/0038/FUL

Construction of new dwelling on vacant site; provision of off-street parking on land at 2 Smith Crescent

Land Adjacent 48, Mclean Drive, Kessingland, Suffolk, NR33 7TY



# Site Location Plan/Aerial view













#### DC/17/4274/FUL | Construction of a pair of two-bedroom affordable bungalows plus new dropped kerb access



#### DC/18/1952/FUL - Erection of a 3-bedroom detached bungalow plus new dropped kerb - Appeal Dismissed Appendix A



#### DC/20/2172/FUL - Construction of new dwelling on vacant site – Appeal Dismissed – Appendix B



# DC/21/3976/FUL - Construction of new dwelling on vacant site; provision of off-street parking using adjacent existing garage



16

# DC/22/0033/FUL - Construction of new dwelling on vacant site; provision of off-street parking using adjacent existing garage



## Site in relation to parking



#### **Proposed Layout Plan**



### **Proposed elevations**







## **Parking Plan**





## Proposed parking spaces



## **Examples of remote parking**





#### Material Planning Considerations and Key Issues

- Principle
- Design
- Character and appearance of the area
- Neighbour Amenity
- Parking/highway safety

### Recommendation

#### Approve subject to the following conditions:

- Standard 3-year implementation period
- Compliance condition
- Details of materials
- Visibility Pedestri