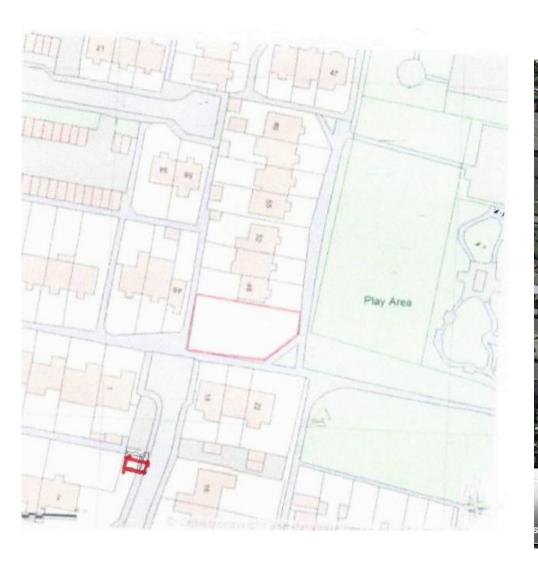

# DC/23/0038/FUL

Construction of new dwelling on vacant site; provision of off-street parking on land at 2 Smith Crescent

Land Adjacent 48, Mclean Drive, Kessingland, Suffolk, NR33 7TY

# Site Location Plan/Aerial view