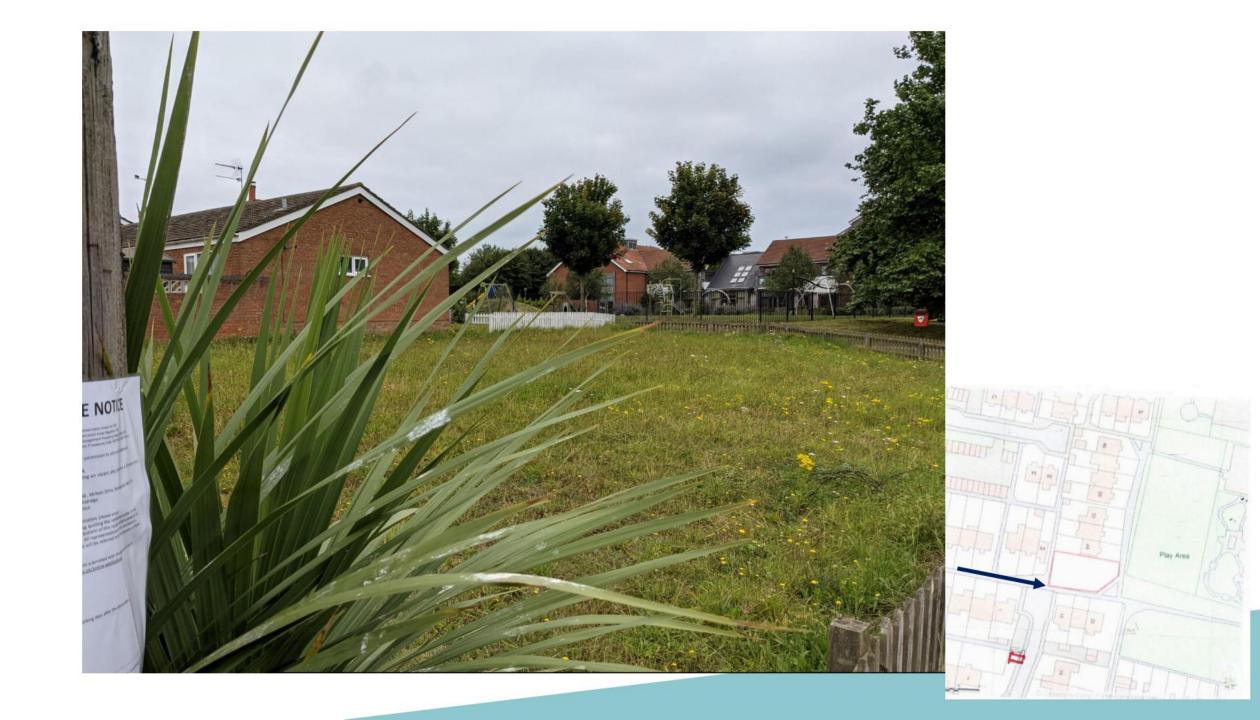

# DC/23/0038/FUL

Construction of new dwelling on vacant site; provision of off-street parking on land at 2 Smith Crescent

Land Adjacent 48, Mclean Drive, Kessingland, Suffolk, NR33 7TY

# Site Location Plan/Aerial view