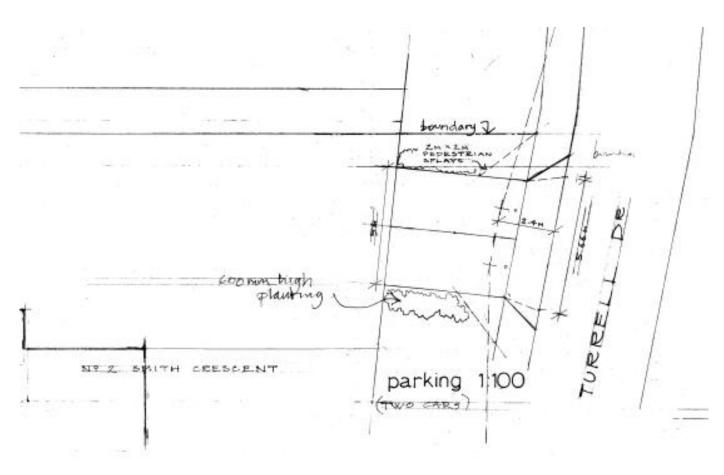

ssingland, Suffolk, NR33 7TY



# Site Location Plan/Aerial view













#### DC/17/4274/FUL | Construction of a pair of two-bedroom affordable bungalows plus new dropped kerb access



#### DC/18/1952/FUL - Erection of a 3-bedroom detached bungalow plus new dropped kerb - Appeal Dismissed Appendix A



#### DC/20/2172/FUL - Construction of new dwelling on vacant site – Appeal Dismissed – Appendix B



# DC/21/3976/FUL - Construction of new dwelling on vacant site; provision of off-street parking using adjacent existing garage



16

# DC/22/0033/FUL - Construction of new dwelling on vacant site; provision of off-street parking using adjacent existing garage



## Site in relation to parking



#### **Proposed Layout Plan**



### **Proposed elevations**







## **Parking Plan**





## Proposed parking spaces



## **Examples of remote parking**





#### Material Planning Considerations and Key Issues

- Principle
- Design
- Character and appearance of the area
- Neighbour Amenity
- Parking/highway safety

### Recommendation

#### Approve subject to the following conditions:

- Standard 3-year implementation period
- Compliance condition
- Details of materials
- Visibility Pedestrians/Vehicles
- New access/parking prior to commencement of dwelling
- Cycle storage
- EV charging
- Construction Management Plan
- Surface water drainage
- Refuse/recycling
- Water efficiency
- Remove PD for walls/extensions/windows
- Obscure glazing
- Landscaping
- Unexpected contamination