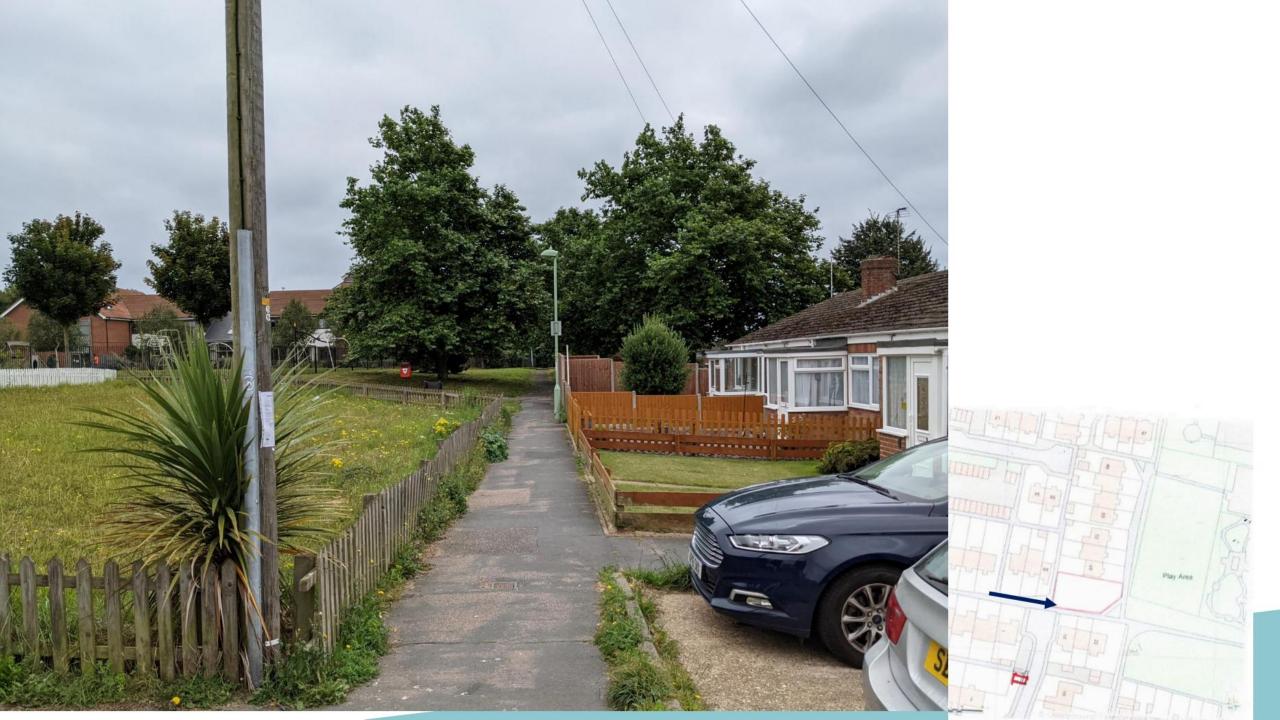

# DC/23/0038/FUL

Construction of new dwelling on vacant site; provision of off-street parking on land at 2 Smith Crescent

Land Adjacent 48, Mclean Drive, Kessingland, Suffolk, NR33 7TY



# Site Location Plan/Aerial view













#### DC/17/4274/FUL | Construction of a pair of two-bedroom affordable bungalows plus new dropped kerb access



#### DC/18/1952/FUL - Erection of a 3-bedroom detached bungalow plus new dropped kerb - Appeal Dismissed Appendix A



#### DC/20/2172/FUL - Construction of new dwelling on vacant site – Appeal Dismissed – Appendix B



# DC/21/3976/FUL - Construction of new dwelling on vacant site; provision of off-street parking using adjacent existing garage



16

# DC/22/0033/FUL - Construction of new dwelling on vacant site; provision of off-street parking using adjacent existing garage



## Site in relation to parking



#### **Proposed Layout Plan**



### **Proposed elevations**







## **Parking Plan**





## Proposed parking spaces



## **Examples of remote parking**





####