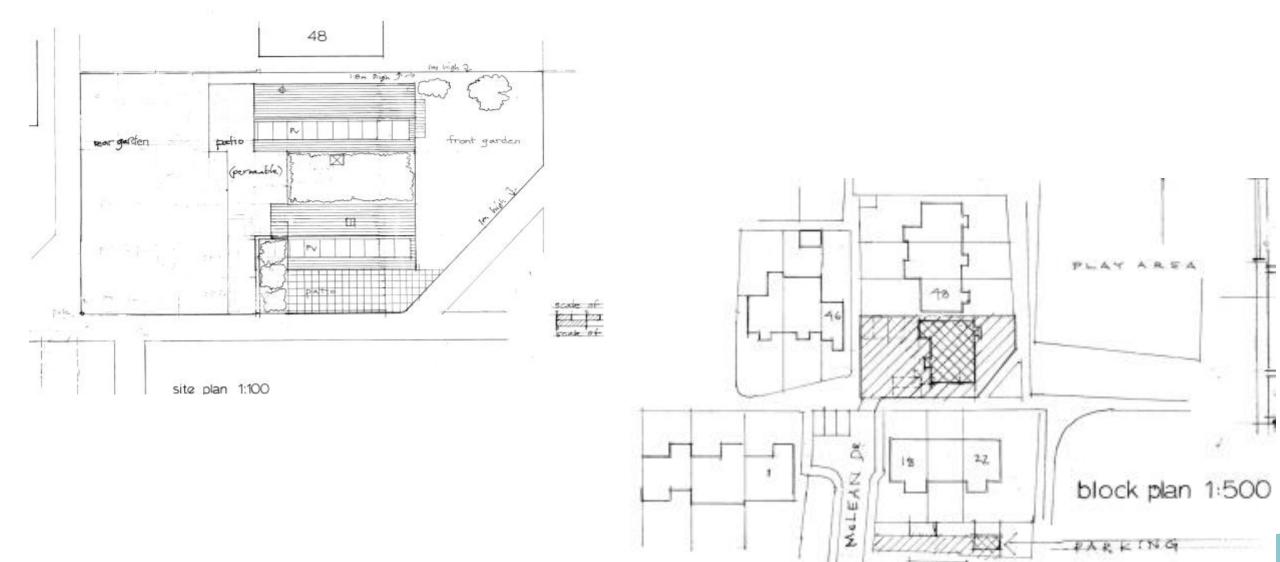

# DC/23/0038/FUL

Construction of new dwelling on vacant site; provision of off-street parking on land at 2 Smith Crescent

Land Adjacent 48, Mclean Drive, Kessingland, Suffolk, NR33 7TY



# Site Location Plan/Aerial view













#### DC/17/4274/FUL | Construction of a pair of two-bedroom affordable bungalows plus new dropped kerb access



#### DC/18/1952/FUL - Erection of a 3-bedroom detached bungalow plus new dropped kerb - Appeal Dismissed Appendix A



#### DC/20/2172/FUL - Construction of new dwelling on vacant site – Appeal Dismissed – Appendix B



# DC/21/3976/FUL - Construction of new dwelling on vacant site; provision of off-street parking using adjacent existing garage



16

# DC/22/0033/FUL - Construction of new dwelling on vacant site; provision of off-street parking using adjacent existing garage



## Site in relation to parking



#### **Proposed Layout Plan**



### **Proposed elevations**







## **Parking Plan**





## Proposed parking spaces



## **Examples of remote parking**





#### Material Planning Considerations and Key Issues

- Principle
- Design
- Character and appearance of the area
- Neighbour Amenity
- Parking/highway safety

### Recommendation

#### Approve subject to the following conditions:

- Standard 3-year implementation period
- Compliance condition
- Details of materials
- Visibility Pedestrians/Vehicles
- New access/parking prior to commencement of dwelling
- Cycle storage
- EV charging
- Construction Management Plan
-