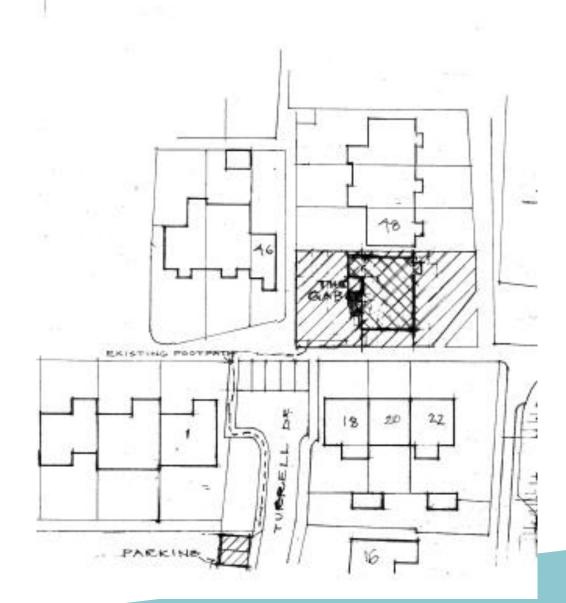

ovision of off-street parking on land at 2 Smith Crescent

Land Adjacent 48, Mclean Drive, Kessingland, Suffolk, NR33 7TY



# Site Location Plan/Aerial view













#### DC/17/4274/FUL | Construction of a pair of two-bedroom affordable bungalows plus new dropped kerb access



#### DC/18/1952/FUL - Erection of a 3-bedroom detached bungalow plus new dropped kerb - Appeal Dismissed Appendix A



#### DC/20/2172/FUL - Construction of new dwelling on vacant site – Appeal Dismissed – Appendix B



# DC/21/3976/FUL - Construction of new dwelling on vacant site; provision of off-street parking using adjacent existing garage



16

# DC/22/0033/FUL - Construction of new dwelling on vacant site; provision of off-street parking using adjacent existing garage



## Site in relation to parking



#### **Proposed Layout Plan**



### **Proposed elevations**







## **Parking Plan**





## Proposed parking spaces



## **Examples of remote parking**





#### Material Planning Considerations and Key Issues

- Principle
- Design
- Character and appearance of the area
- Neighbour Amenity
- Parking/highway safety

### Recommendation

#### Approve subject to the following conditions:

- Standard 3-year implementation period
- Compliance condition
- Details of materials
- Visibility Pedestrians/Vehicles
- New access/parking prior to commencement of dwelling
- Cycle storage
- EV charging
- Construction Management Plan
- Surface water drainage
- Refuse/recycling
- Water efficiency
- Remove PD for walls/extensions/windows
- Obscure glazing
- Landscaping
- Unexpected contamination