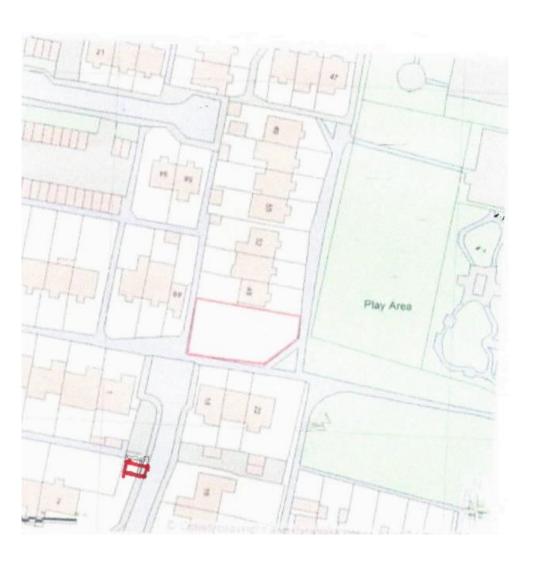

# Site Location Plan/Aerial view

# DC/23/0038/FUL

Construction of new dwelling on vacant site; provision of off-street parking on land at 2 Smith Crescent

Land Adjacent 48, Mclean Drive, Kessingland, Suffolk, NR33 7TY