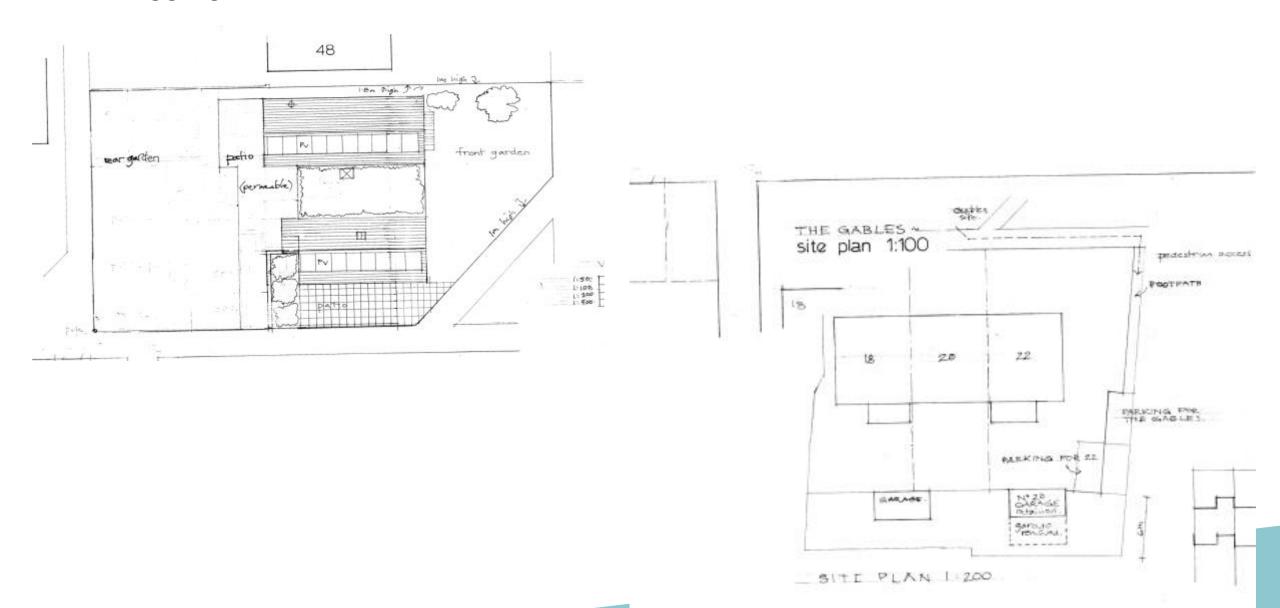

of new dwelling on vacant site; provision of off-street parking on land at 2 Smith Crescent

Land Adjacent 48, Mclean Drive, Kessingland, Suffolk, NR33 7TY



# Site Location Plan/Aerial view













#### DC/17/4274/FUL | Construction of a pair of two-bedroom affordable bungalows plus new dropped kerb access



#### DC/18/1952/FUL - Erection of a 3-bedroom detached bungalow plus new dropped kerb - Appeal Dismissed Appendix A



#### DC/20/2172/FUL - Construction of new dwelling on vacant site – Appeal Dismissed – Appendix B



# DC/21/3976/FUL - Construction of new dwelling on vacant site; provision of off-street parking using adjacent existing garage



16

# DC/22/0033/FUL - Construction of new dwelling on vacant site; provision of off-street parking using adjacent existing garage



## Site in relation to parking



#### **Proposed Layout Plan**



### **Proposed elevations**







## **Parking Plan**





## Proposed parking spaces



## **Examples of remote parking**





#### Material Planning Considerations and Key Issues

- Principle
- Design
- Character and appearance of the area
- Neighbour Amenity
- Parking/highway safety

### Recommendation

#### Approve subject to the following conditions:

- Standard 3-year implementation period
- Compliance condition
- Details of materials
- Visibility Pedestrians/Vehicles
- New access/parking prior to commencement of dwelling
- Cycle storage
- EV charging
- Construction Management Plan
- Surface water drainage
- Refuse/recycling
- Water efficiency
- Remove PD for walls/extensions/windows
- Obscure glazing
- Landscaping