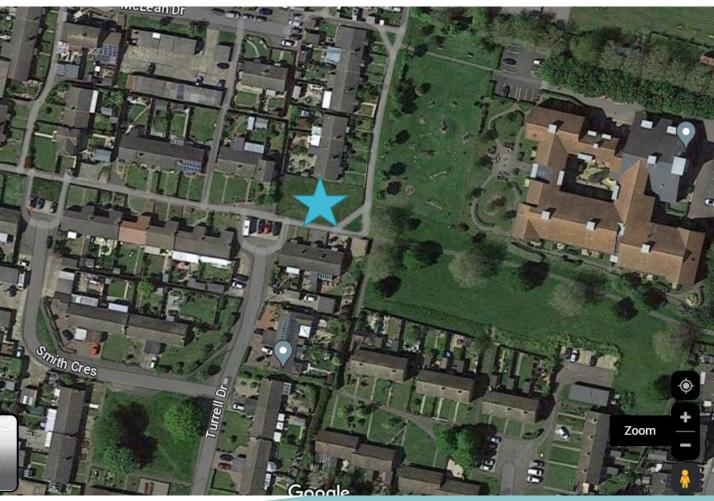

# DC/23/0038/FUL

Construction of new dwelling on vacant site; provision of off-street parking on land at 2 Smith Crescent

Land Adjacent 48, Mclean Drive, Kessingland, Suffolk, NR33 7TY



# Site Location Plan/Aerial view













#### DC/17/4274/FUL | Construction of a pair of two-bedroom affordable bungalows plus new dropped kerb access



#### DC/18/1952/FUL - Erection of a 3-bedroom detached bungalow plus new dropped kerb - Appeal Dismissed Appendix A



#### DC/20/2172/FUL - Construction of new dwelling on vacant site – Appeal Dismissed – Appendix B



# DC/21/3976/FUL - Construction of new dwelling on vacant site; provision of off-street parking using adjacent existing garage



16

# DC/22/0033/FUL - Construction of new dwelling on vacant site; provision of off-street parking using adjacent existing garage



## Site in relation to parking



#### **Proposed Layout Plan**



### **Proposed elevations**







## **Parking Plan**





## Proposed parking spaces



## **Examples of remote parking**