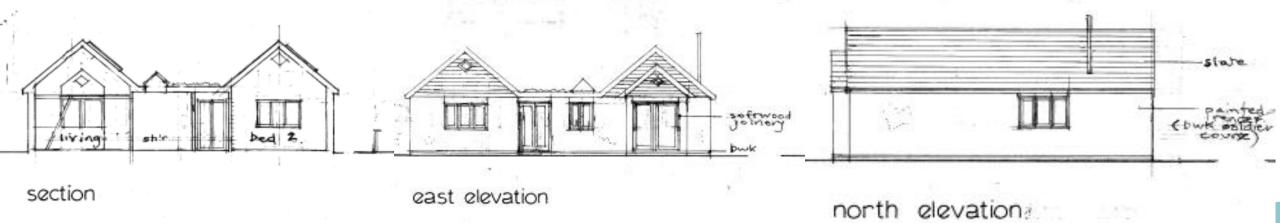

cent 48, Mclean Drive, Kessingland, Suffolk, NR33 7TY



# Site Location Plan/Aerial view













#### DC/17/4274/FUL | Construction of a pair of two-bedroom affordable bungalows plus new dropped kerb access



#### DC/18/1952/FUL - Erection of a 3-bedroom detached bungalow plus new dropped kerb - Appeal Dismissed Appendix A



#### DC/20/2172/FUL - Construction of new dwelling on vacant site – Appeal Dismissed – Appendix B



# DC/21/3976/FUL - Construction of new dwelling on vacant site; provision of off-street parking using adjacent existing garage



16

# DC/22/0033/FUL - Construction of new dwelling on vacant site; provision of off-street parking using adjacent existing garage



## Site in relation to parking



#### **Proposed Layout Plan**



### **Proposed elevations**







## **Parking Plan**





## Proposed parking spaces



## **Examples of remote parking**





#### Material Planning Considerations and Key Issues

- Principle
- Design
- Character and appearance of the area
- Neighbour Amenity
- Parking/highway safety

### Recommendation

#### Approve subject to the following conditions:

- Standard 3-year implementation period
- Compliance condition
- Details of materials
- Visibility Pedestrians/Vehicles
- New access/parking prior to commencement of dwelling
- Cycle storage
- EV charging
- Construction Management Plan
- Surface water drainage
- Refuse/recycling
- Water efficiency
- Remove PD for walls/extensions/windows
- Obscure glazing
- Landscaping
- Unexpected contamination