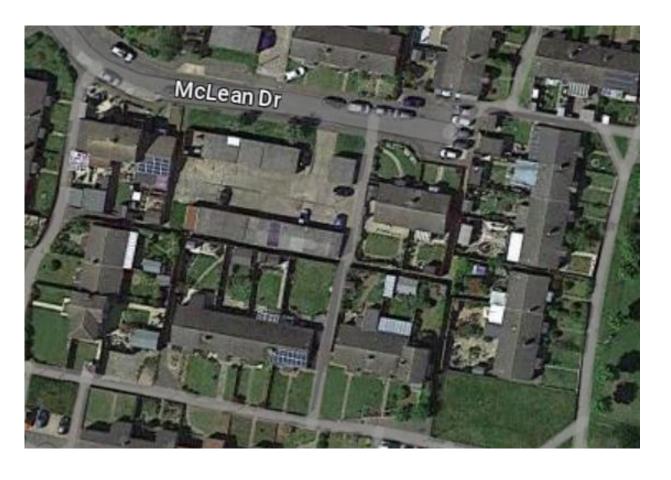

#### DC/17/4274/FUL | Construction of a pair of two-bedroom affordable bungalows plus new dropped kerb access



#### DC/18/1952/FUL - Erection of a 3-bedroom detached bungalow plus new dropped kerb - Appeal Dismissed Appendix A



#### DC/20/2172/FUL - Construction of new dwelling on vacant site – Appeal Dismissed – Appendix B



# DC/21/3976/FUL - Construction of new dwelling on vacant site; provision of off-street parking using adjacent existing garage



16

# DC/22/0033/FUL - Construction of new dwelling on vacant site; provision of off-street parking using adjacent existing garage



## Site in relation to parking



#### **Proposed Layout Plan**



### **Proposed elevations**







## **Parking Plan**





## Proposed parking spaces



## **Examples of remote parking**





#### Material Planning Considerations and Key Issues

- Principle
- Design
- Character and appearance of the area
- Neighbour Amenity
- Parking/highway safety

### Recommendation

#### Approve subject to the following conditions:

- Standard 3-year implementation period
- Compliance condition
- Details of materials
- Visibility Pedestrians/Vehicles
- New access/parking prior to commencement of dwelling
- Cycle storage
- EV charging
- Construction Management Plan
- Surface water drainage
- Refuse/recycling
- Water efficiency
- Remove PD for walls/extensions/windows
- Obscure glazing
- Landscaping
- Unexpected contamination