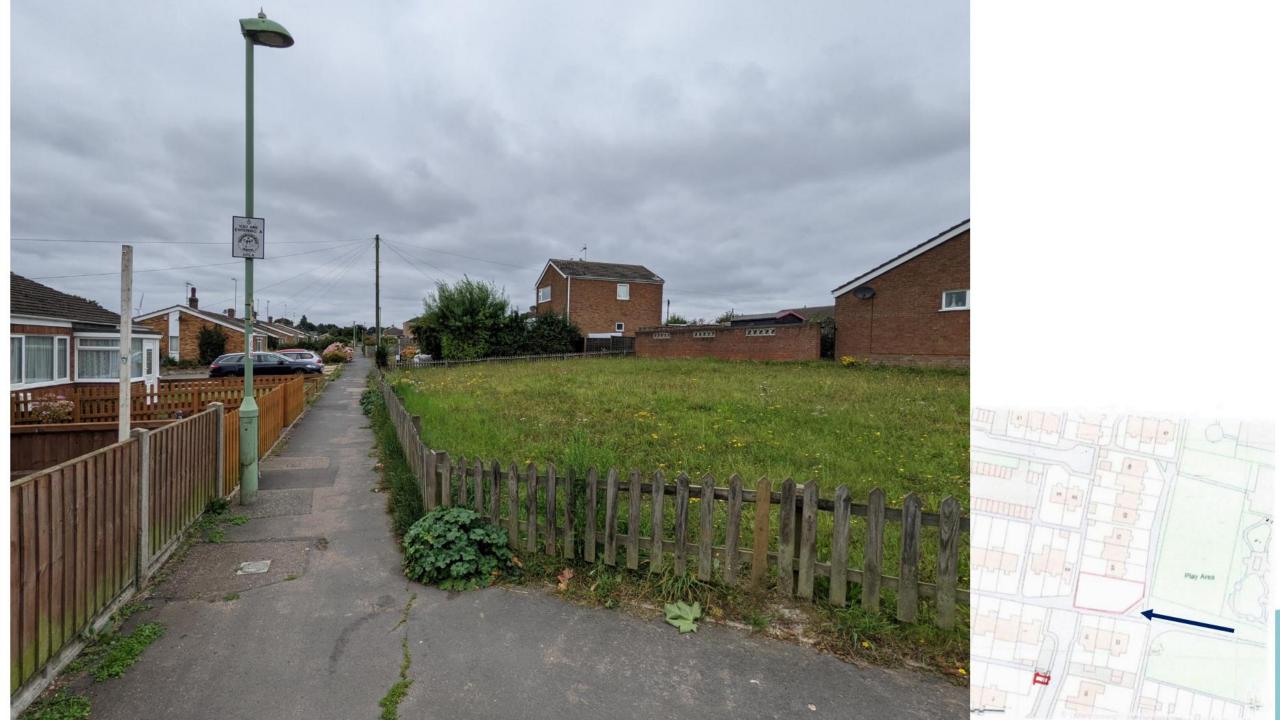

# DC/23/0038/FUL

Construction of new dwelling on vacant site; provision of off-street parking on land at 2 Smith Crescent

Land Adjacent 48, Mclean Drive, Kessingland, Suffolk, NR33 7TY

# Site Location Plan/Aerial view