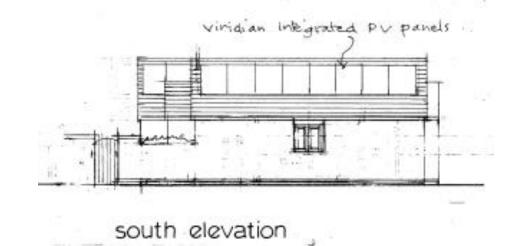

jacent 48, Mclean Drive, Kessingland, Suffolk, NR33 7TY



# Site Location Plan/Aerial view













#### DC/17/4274/FUL | Construction of a pair of two-bedroom affordable bungalows plus new dropped kerb access



#### DC/18/1952/FUL - Erection of a 3-bedroom detached bungalow plus new dropped kerb - Appeal Dismissed Appendix A



#### DC/20/2172/FUL - Construction of new dwelling on vacant site – Appeal Dismissed – Appendix B



# DC/21/3976/FUL - Construction of new dwelling on vacant site; provision of off-street parking using adjacent existing garage



16

# DC/22/0033/FUL - Construction of new dwelling on vacant site; provision of off-street parking using adjacent existing garage



## Site in relation to parking



#### **Proposed Layout Plan**



### **Proposed elevations**







## **Parking Plan**





## Proposed parking spaces



## **Examples of remote parking**





#### Material Planning Considerations and Key Issues

- Principle
- Design
- Character and appearance of the area
- Neighbour Amenity
- Parking/highway safety

### Recommendation

#### Approve subject to the following conditions:

- Standard 3-year implementation period
- Compliance condition
- Details of materials
- Visibility Pedestrians/Vehicles
- New access/parking prior to commencement of dwelling
- Cycle storage
- EV charging
- Construction Management Plan
- Surface water drainage
- Refuse/recycling
- Water efficiency
- Remove PD for walls/extensions/windows
- Obscure glazing
- Landscaping
- Unexpected contamination