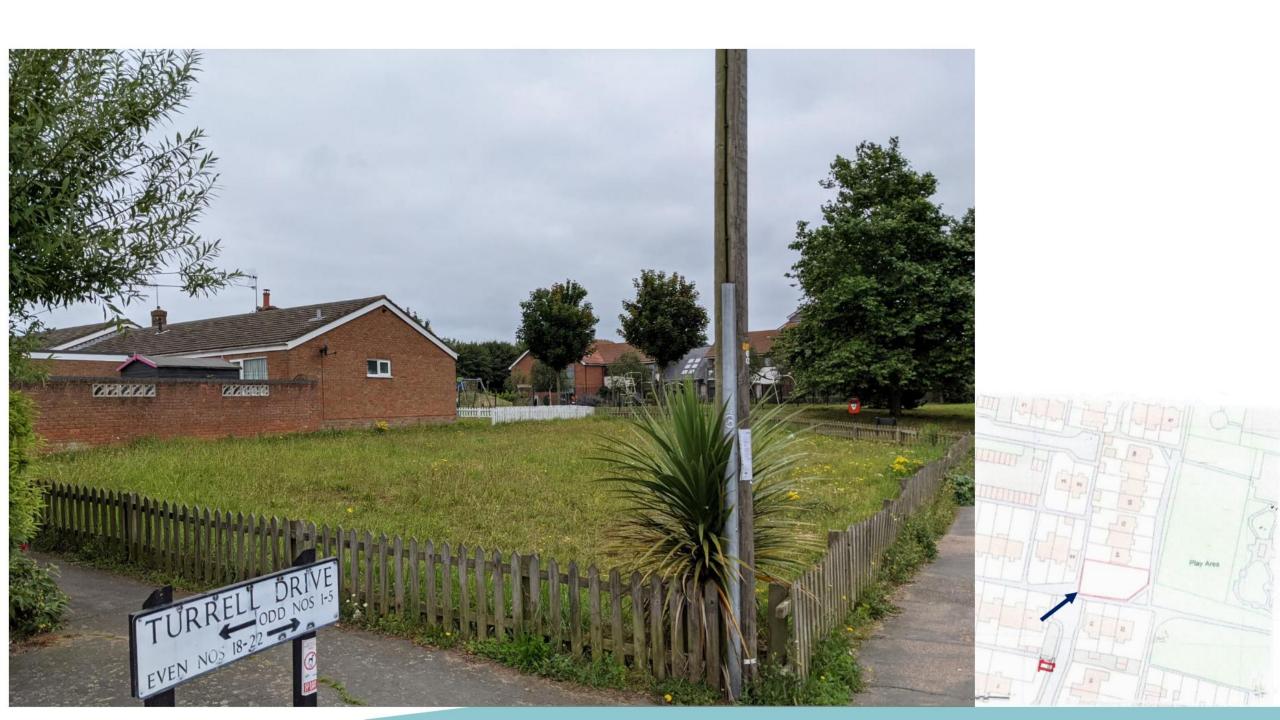

# DC/23/0038/FUL

Construction of new dwelling on vacant site; provision of off-street parking on land at 2 Smith Crescent

Land Adjacent 48, Mclean Drive, Kessingland, Suffolk, NR33 7TY

# Site Location Plan/Aerial view