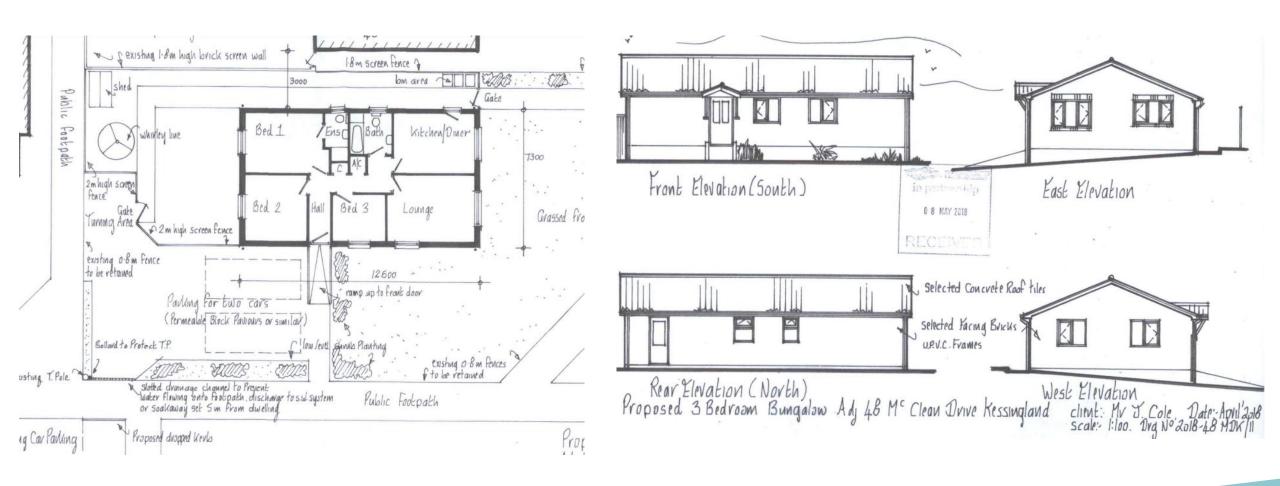

#### DC/18/1952/FUL - Erection of a 3-bedroom detached bungalow plus new dropped kerb - Appeal Dismissed Appendix A