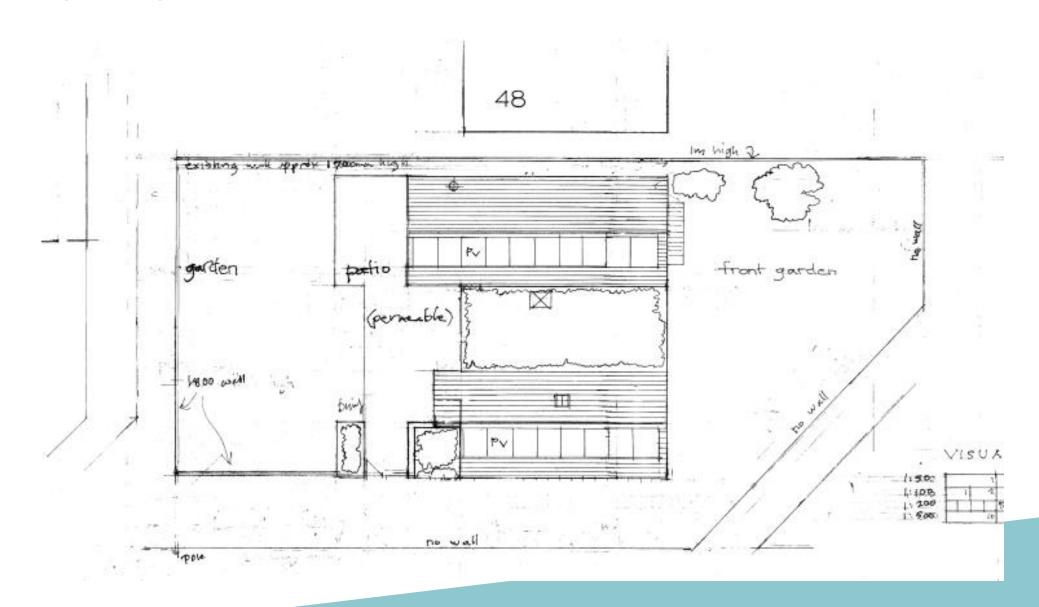

land at 2 Smith Crescent

Land Adjacent 48, Mclean Drive, Kessingland, Suffolk, NR33 7TY



# Site Location Plan/Aerial view













#### DC/17/4274/FUL | Construction of a pair of two-bedroom affordable bungalows plus new dropped kerb access



#### DC/18/1952/FUL - Erection of a 3-bedroom detached bungalow plus new dropped kerb - Appeal Dismissed Appendix A



#### DC/20/2172/FUL - Construction of new dwelling on vacant site – Appeal Dismissed – Appendix B



# DC/21/3976/FUL - Construction of new dwelling on vacant site; provision of off-street parking using adjacent existing garage



16

# DC/22/0033/FUL - Construction of new dwelling on vacant site; provision of off-street parking using adjacent existing garage



## Site in relation to parking



#### **Proposed Layout Plan**



### **Proposed elevations**







## **Parking Plan**





## Proposed parking spaces



## **Examples of remote parking**





#### Material Planning Considerations and Key Issues

- Principle
- Design
- Character and appearance of the area
- Neighbour Amenity
- Parking/highway safety

### Recommendation

#### Approve subject to the following conditions:

- Standard 3-year implementation period
- Compliance condition
- Details of materials
- Visibility Pedestrians/Vehicles
- New access/parking prior to commencement of dwelling
- Cycle storage
- EV charging
- Construction Management Plan
- Surface water drainage
- Refuse/recycling
- Water efficiency
- Remove PD for walls/extensions/windows
- Obscure glazing
- Landscaping
- Unexpected contamination