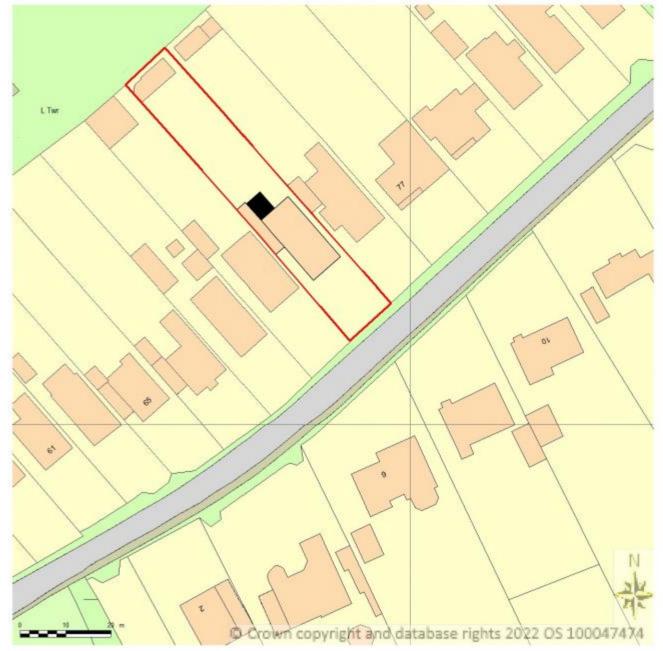

# Item: X

# DC/22/3341/FUL

To construct a single storey conservatory extension to the rear of the property.

73 Playford Road, Rushmere St Andrew, Ipswich, Suffolk, IP4 5RJ



South Planning Committee 22 November 2022

### **Site Location Plan**



### Aerial Photograph























## **Existing Block Plan**



### **Proposed Block Plan**



### **Existing Elevations**

**RIGHT ELEVATION** 



#### LEFT ELEVATION

#### REAR ELEVATION



### **Proposed Elevations**

#### RIGHT ELEVATION WITH PROPOSED CONSERVATORY



#### LEFT ELEVATION WITH PROPOSED CONSERVATORY



#### REAR ELEVATION WITH PROPOSED CONSERVATORY



## Existing Floor Plans

FLOOR PLAN

# Proposed Floor Plans

FLOOR PLAN WITH PROPOSED CONSERVATORY



## Recommendation

# **APPROVE** subject to the following conditions:

- 1. Timescale (3 years);
- 2. Approved drawings;
- 3. Materials