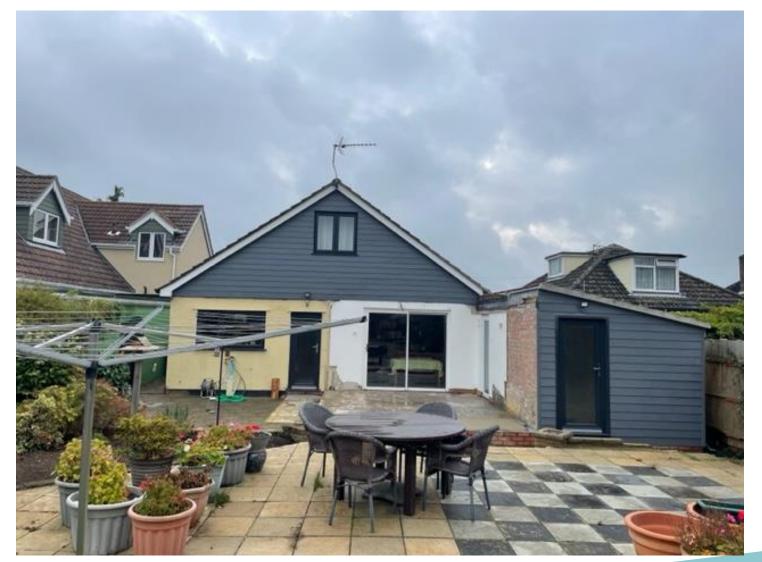

# Item: X

# DC/22/3341/FUL

To construct a single storey conservatory extension to the rear of the property.

73 Playford Road, Rushmere St Andrew, Ipswich, Suffolk, IP4 5RJ



South Planning Committee 22 November 2022

### **Site Location Plan**



### Aerial Photograph























## **Existing Block Plan**



### **Proposed Block Plan**



### **Existing Elevations**

**RIGHT ELEVATION** 



#### LEFT ELEVATION

#### REAR ELEVATION



### **Proposed Elevations**

#### RIGHT ELEVATION WITH PROPOSED CONSERVATORY



#### LEFT ELEVATION WITH PROPOSED CONSERVATORY



#### REAR ELEVATION WITH PROPOSED CONSERVATORY



## Existing Floor Plans

FLOOR PLAN

# Proposed Floor Plans

FLOOR PLAN WITH PROPOSED CONSERVATORY



## Recommendation

# **APPROVE** subject to the following conditions:

- 1. Timescale (3 years);
- 2. Approved drawings;
- 3. Materials