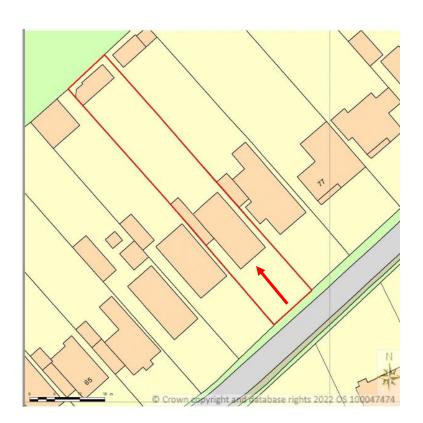

# Item: X

# DC/22/3341/FUL

To construct a single storey conservatory extension to the rear of the property.

73 Playford Road, Rushmere St Andrew, Ipswich, Suffolk, IP4 5RJ



South Planning Committee 22 November 2022

### **Site Location Plan**



### Aerial Photograph























## **Existing Block Plan**



### **Proposed Block Plan**



### **Existing Elevations**

**RIGHT ELEVATION** 



#### LEFT ELEVATION

#### REAR ELEVATION



### **Proposed Elevations**

#### RIGHT ELEVATION WITH PROPOSED CONSERVATORY



#### LEFT ELEVATION WITH PROPOSED CONSERVATORY



#### REAR ELEVATION WITH PROPOSED CONSERVATORY



## Existing Floor Plans

FLOOR PLAN

# Proposed Floor Plans

FLOOR PLAN WITH PROPOSED CONSERVATORY



## Recommendation

# **APPROVE** subject to the following conditions:

- 1. Timescale (3 years);
- 2. Approved drawings;
- 3. Materials