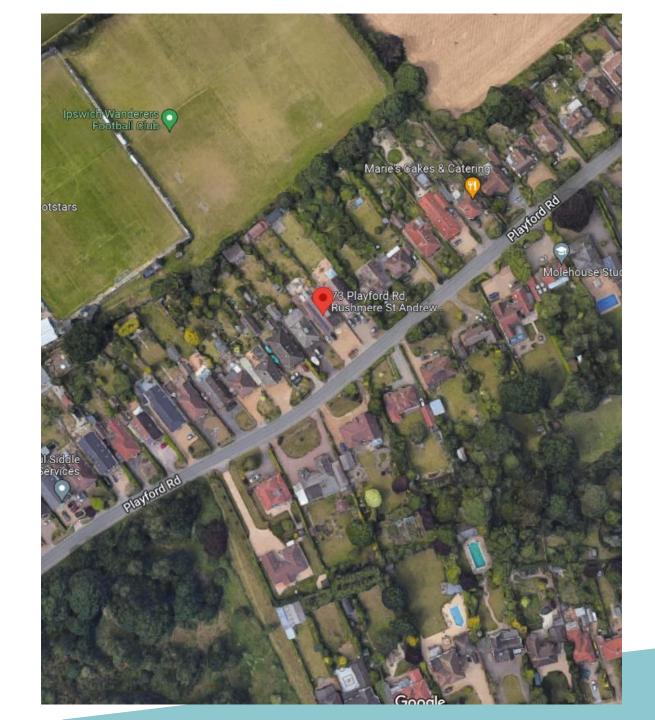

# Item: X

# DC/22/3341/FUL

To construct a single storey conservatory extension to the rear of the property.

73 Playford Road, Rushmere St Andrew, Ipswich, Suffolk, IP4 5RJ



South Planning Committee 22 November 2022

### **Site Location Plan**



### Aerial Photograph























## **Existing Block Plan**



### **Proposed Block Plan**



### **Existing Elevations**

**RIGHT ELEVATION** 



#### LEFT ELEVATION

#### REAR ELEVATION



### **Proposed Elevations**

#### RIGHT ELEVATION WITH PROPOSED CONSERVATORY



#### LEFT ELEVATION WITH PROPOSED CONSERVATORY



#### REAR ELEVATION WITH PROPOSED CONSERVATORY



## Existing Floor Plans

FLOOR PLAN

# Proposed Floor Plans

FLOOR PLAN WITH PROPOSED CONSERVATORY



## Recommendation

# **APPROVE** subject to the following conditions:

- 1. Timescale (3 years);
- 2. Approved drawings;
- 3. Materials