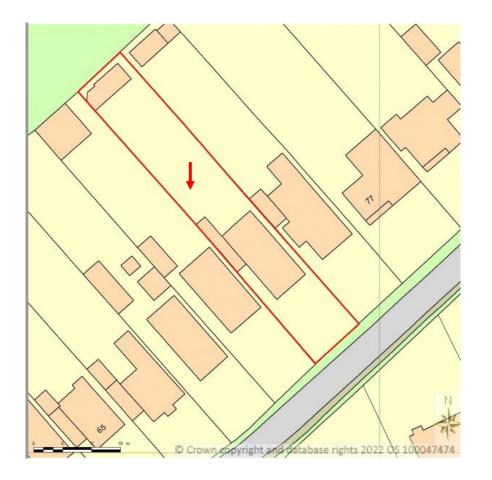

# Item: X

# DC/22/3341/FUL

To construct a single storey conservatory extension to the rear of the property.

73 Playford Road, Rushmere St Andrew, Ipswich, Suffolk, IP4 5RJ



South Planning Committee 22 November 2022

### **Site Location Plan**



### Aerial Photograph























## **Existing Block Plan**



### **Proposed Block Plan**



### **Existing Elevations**

**RIGHT ELEVATION** 



#### LEFT ELEVATION

#### REAR ELEVATION



### **Proposed Elevations**

#### RIGHT ELEVATION WITH PROPOSED CONSERVATORY



#### LEFT ELEVATION WITH PROPOSED CONSERVATORY



#### REAR ELEVATION WITH PROPOSED CONSERVATORY



## Existing Floor Plans

FLOOR PLAN

# Proposed Floor Plans

FLOOR PLAN WITH PROPOSED CONSERVATORY



## Recommendation

# **APPROVE** subject to the following conditions:

- 1. Timescale (3 years);
- 2. Approved drawings;
- 3. Materials