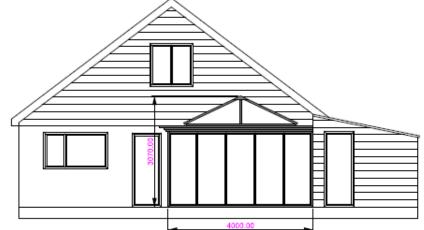

# Item: X

# DC/22/3341/FUL

To construct a single storey conservatory extension to the rear of the property.

73 Playford Road, Rushmere St Andrew, Ipswich, Suffolk, IP4 5RJ



South Planning Committee 22 November 2022

### **Site Location Plan**



### Aerial Photograph























## **Existing Block Plan**



### **Proposed Block Plan**



### **Existing Elevations**

**RIGHT ELEVATION** 



#### LEFT ELEVATION

#### REAR ELEVATION



### **Proposed Elevations**

#### RIGHT ELEVATION WITH PROPOSED CONSERVATORY



#### LEFT ELEVATION WITH PROPOSED CONSERVATORY



#### REAR ELEVATION WITH PROPOSED CONSERVATORY



## Existing Floor Plans

FLOOR PLAN

# Proposed Floor Plans

FLOOR PLAN WITH PROPOSED CONSERVATORY



## Recommendation

# **APPROVE** subject to the following conditions:

- 1. Timescale (3 years);
- 2. Approved drawings;
- 3. Materials