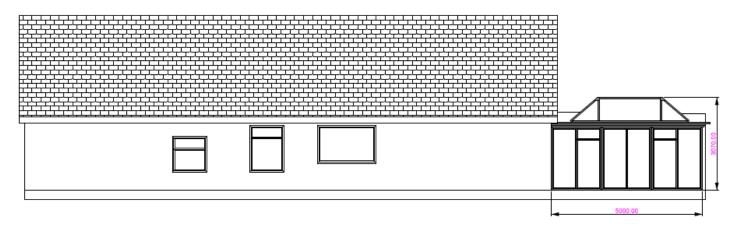

# Item: X

# DC/22/3341/FUL

To construct a single storey conservatory extension to the rear of the property.

73 Playford Road, Rushmere St Andrew, Ipswich, Suffolk, IP4 5RJ



South Planning Committee 22 November 2022

### **Site Location Plan**



### Aerial Photograph























## **Existing Block Plan**



### **Proposed Block Plan**



### **Existing Elevations**

**RIGHT ELEVATION** 



#### LEFT ELEVATION

#### REAR ELEVATION



### **Proposed Elevations**

#### RIGHT ELEVATION WITH PROPOSED CONSERVATORY



#### LEFT ELEVATION WITH PROPOSED CONSERVATORY



#### REAR ELEVATION WITH PROPOSED CONSERVATORY



## Existing Floor Plans

FLOOR PLAN

# Proposed Floor Plans

FLOOR PLAN WITH PROPOSED CONSERVATORY



## Recommendation

# **APPROVE** subject to the following conditions:

- 1. Timescale (3 years);
- 2. Approved drawings;
- 3. Materials