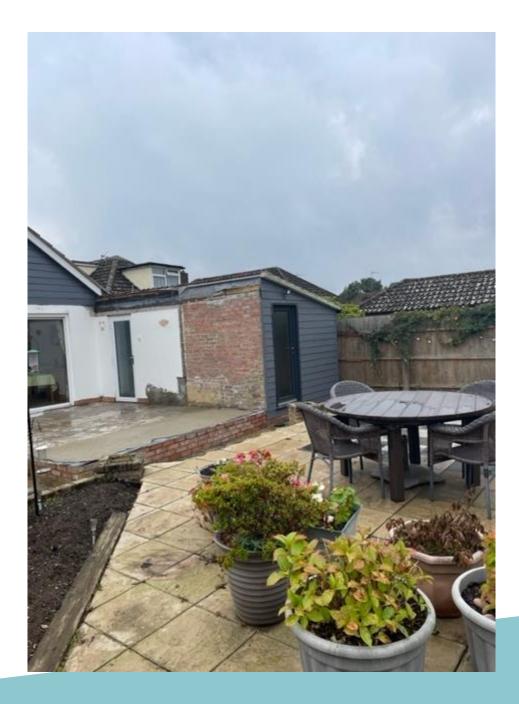

# Item: X

# DC/22/3341/FUL

To construct a single storey conservatory extension to the rear of the property.

73 Playford Road, Rushmere St Andrew, Ipswich, Suffolk, IP4 5RJ



South Planning Committee 22 November 2022

### **Site Location Plan**



### Aerial Photograph























## **Existing Block Plan**



### **Proposed Block Plan**



### **Existing Elevations**

**RIGHT ELEVATION** 



#### LEFT ELEVATION

#### REAR ELEVATION



### **Proposed Elevations**

#### RIGHT ELEVATION WITH PROPOSED CONSERVATORY



#### LEFT ELEVATION WITH PROPOSED CONSERVATORY



#### REAR ELEVATION WITH PROPOSED CONSERVATORY



## Existing Floor Plans

FLOOR PLAN

# Proposed Floor Plans

FLOOR PLAN WITH PROPOSED CONSERVATORY



## Recommendation

# **APPROVE** subject to the following conditions:

- 1. Timescale (3 years);
- 2. Approved drawings;
- 3. Materials