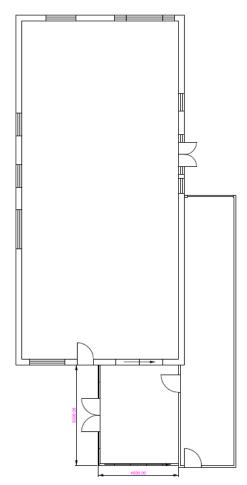

# Item: X

# DC/22/3341/FUL

To construct a single storey conservatory extension to the rear of the property.

73 Playford Road, Rushmere St Andrew, Ipswich, Suffolk, IP4 5RJ



South Planning Committee 22 November 2022

### **Site Location Plan**



### Aerial Photograph























## **Existing Block Plan**



### **Proposed Block Plan**



### **Existing Elevations**

**RIGHT ELEVATION** 



#### LEFT ELEVATION

#### REAR ELEVATION



### **Proposed Elevations**

#### RIGHT ELEVATION WITH PROPOSED CONSERVATORY



#### LEFT ELEVATION WITH PROPOSED CONSERVATORY



#### REAR ELEVATION WITH PROPOSED CONSERVATORY



## Existing Floor Plans

FLOOR PLAN

# Proposed Floor Plans

FLOOR PLAN WITH PROPOSED CONSERVATORY



## Recommendation

# **APPROVE** subject to the following conditions:

- 1. Timescale (3 years);
- 2. Approved drawings;
- 3. Materials