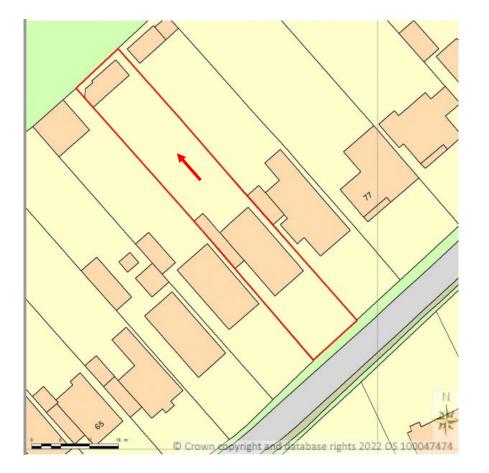

# Item: X

# DC/22/3341/FUL

To construct a single storey conservatory extension to the rear of the property.

73 Playford Road, Rushmere St Andrew, Ipswich, Suffolk, IP4 5RJ



South Planning Committee 22 November 2022

### **Site Location Plan**



### Aerial Photograph























## **Existing Block Plan**



### **Proposed Block Plan**



### **Existing Elevations**

**RIGHT ELEVATION** 



#### LEFT ELEVATION

#### REAR ELEVATION



### **Proposed Elevations**

#### RIGHT ELEVATION WITH PROPOSED CONSERVATORY



#### LEFT ELEVATION WITH PROPOSED CONSERVATORY



#### REAR ELEVATION WITH PROPOSED CONSERVATORY



## Existing Floor Plans

FLOOR PLAN

# Proposed Floor Plans

FLOOR PLAN WITH PROPOSED CONSERVATORY



## Recommendation

# **APPROVE** subject to the following conditions:

- 1. Timescale (3 years);
- 2. Approved drawings;
- 3. Materials