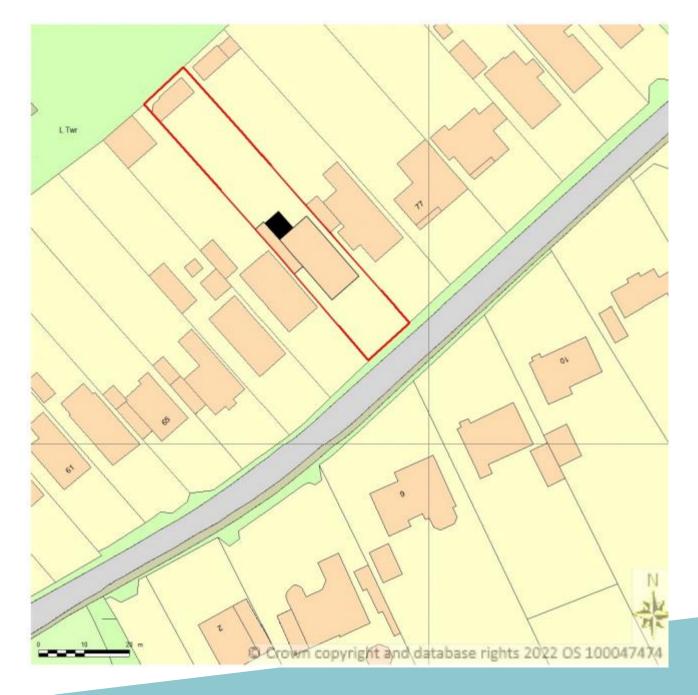

# Item: X

# DC/22/3341/FUL

To construct a single storey conservatory extension to the rear of the property.

73 Playford Road, Rushmere St Andrew, Ipswich, Suffolk, IP4 5RJ



South Planning Committee 22 November 2022

### **Site Location Plan**



### Aerial Photograph























## **Existing Block Plan**



### **Proposed Block Plan**



### **Existing Elevations**

**RIGHT ELEVATION** 



#### LEFT ELEVATION

#### REAR ELEVATION



### **Proposed Elevations**

#### RIGHT ELEVATION WITH PROPOSED CONSERVATORY



#### LEFT ELEVATION WITH PROPOSED CONSERVATORY



#### REAR ELEVATION WITH PROPOSED CONSERVATORY



## Existing Floor Plans

FLOOR PLAN

# Proposed Floor Plans

FLOOR PLAN WITH PROPOSED CONSERVATORY



## Recommendation

# **APPROVE** subject to the following conditions:

- 1. Timescale (3 years);
- 2. Approved drawings;
- 3. Materials