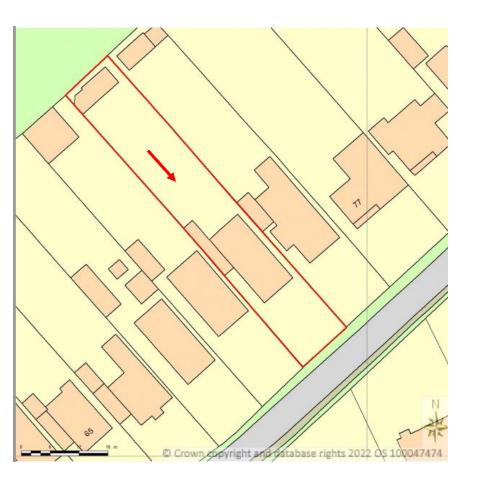

# Item: X

# DC/22/3341/FUL

To construct a single storey conservatory extension to the rear of the property.

73 Playford Road, Rushmere St Andrew, Ipswich, Suffolk, IP4 5RJ



South Planning Committee 22 November 2022

### **Site Location Plan**



### Aerial Photograph























## **Existing Block Plan**



### **Proposed Block Plan**



### **Existing Elevations**

**RIGHT ELEVATION** 



#### LEFT ELEVATION

#### REAR ELEVATION



### **Proposed Elevations**

#### RIGHT ELEVATION WITH PROPOSED CONSERVATORY



#### LEFT ELEVATION WITH PROPOSED CONSERVATORY



#### REAR ELEVATION WITH PROPOSED CONSERVATORY



## Existing Floor Plans

FLOOR PLAN

# Proposed Floor Plans

FLOOR PLAN WITH PROPOSED CONSERVATORY



## Recommendation

# **APPROVE** subject to the following conditions:

- 1. Timescale (3 years);
- 2. Approved drawings;
- 3. Materials