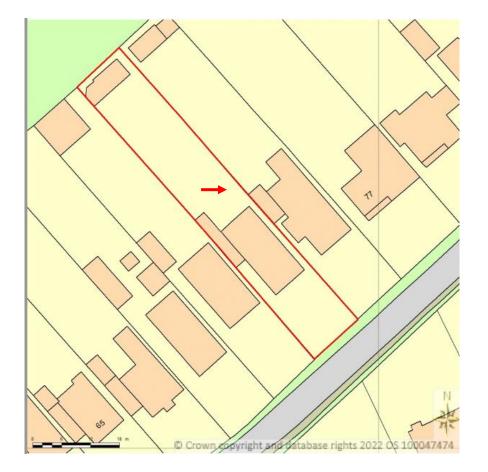

# Item: X

# DC/22/3341/FUL

To construct a single storey conservatory extension to the rear of the property.

73 Playford Road, Rushmere St Andrew, Ipswich, Suffolk, IP4 5RJ



South Planning Committee 22 November 2022

### **Site Location Plan**



### Aerial Photograph























## **Existing Block Plan**



### **Proposed Block Plan**



### **Existing Elevations**

**RIGHT ELEVATION** 



#### LEFT ELEVATION

#### REAR ELEVATION



### **Proposed Elevations**

#### RIGHT ELEVATION WITH PROPOSED CONSERVATORY



#### LEFT ELEVATION WITH PROPOSED CONSERVATORY



#### REAR ELEVATION WITH PROPOSED CONSERVATORY



## Existing Floor Plans

FLOOR PLAN

# Proposed Floor Plans

FLOOR PLAN WITH PROPOSED CONSERVATORY



## Recommendation

# **APPROVE** subject to the following conditions:

- 1. Timescale (3 years);
- 2. Approved drawings;
- 3. Materials