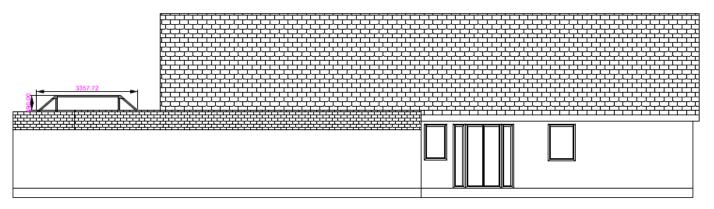

# Item: X

# DC/22/3341/FUL

To construct a single storey conservatory extension to the rear of the property.

73 Playford Road, Rushmere St Andrew, Ipswich, Suffolk, IP4 5RJ



South Planning Committee 22 November 2022

### **Site Location Plan**



### Aerial Photograph























## **Existing Block Plan**



### **Proposed Block Plan**



### **Existing Elevations**

**RIGHT ELEVATION** 



#### LEFT ELEVATION

#### REAR ELEVATION



### **Proposed Elevations**

#### RIGHT ELEVATION WITH PROPOSED CONSERVATORY



#### LEFT ELEVATION WITH PROPOSED CONSERVATORY



#### REAR ELEVATION WITH PROPOSED CONSERVATORY



## Existing Floor Plans

FLOOR PLAN

# Proposed Floor Plans

FLOOR PLAN WITH PROPOSED CONSERVATORY



## Recommendation

# **APPROVE** subject to the following conditions:

- 1. Timescale (3 years);
- 2. Approved drawings;
- 3. Materials