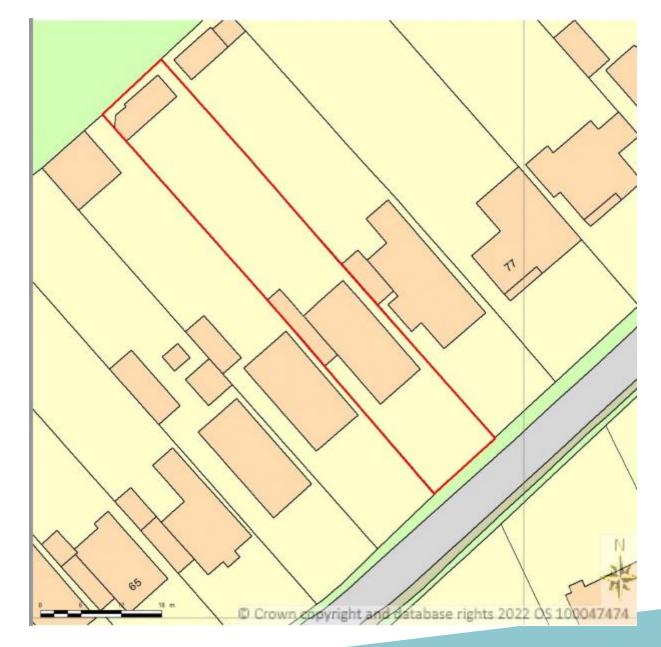

# Item: X

# DC/22/3341/FUL

To construct a single storey conservatory extension to the rear of the property.

73 Playford Road, Rushmere St Andrew, Ipswich, Suffolk, IP4 5RJ



South Planning Committee 22 November 2022

### **Site Location Plan**



### Aerial Photograph























## **Existing Block Plan**



### **Proposed Block Plan**



### **Existing Elevations**

**RIGHT ELEVATION** 



#### LEFT ELEVATION

#### REAR ELEVATION



### **Proposed Elevations**

#### RIGHT ELEVATION WITH PROPOSED CONSERVATORY



#### LEFT ELEVATION WITH PROPOSED CONSERVATORY



#### REAR ELEVATION WITH PROPOSED CONSERVATORY



## Existing Floor Plans

FLOOR PLAN

# Proposed Floor Plans

FLOOR PLAN WITH PROPOSED CONSERVATORY



## Recommendation

# **APPROVE** subject to the following conditions:

- 1. Timescale (3 years);
- 2. Approved drawings;
- 3. Materials