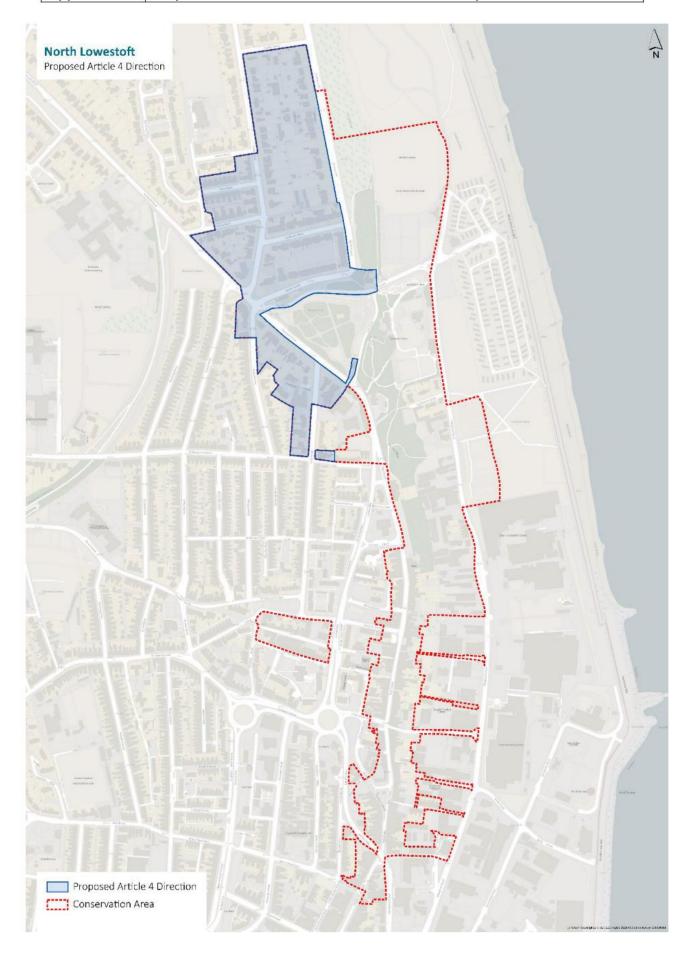

n or replacement of a chimney, flue or soil and vent pipe on a dwellinghouse, being the development comprised within Class G of Part I of Schedule 2 of the Order where any such alteration would be to a wall or roof slope which fronts a relevant location.
- (g) The erection, construction, maintenance, improvement or alteration of a gate, fence, wall or other means of enclosure, being the development comprised within Class A of Part 2 of Schedule 2 of the Order where the erection, construction, maintenance, improvement or alteration of a gate, fence, wall or other means of enclosure would be within the curtilage of a dwellinghouse and would front a relevant location.

SECOND SCHEDULE REQUIRED TO BE INSERTED.

PLAN TO BE ANNEXED

# Appendix C Proposed North Lowestoft Article 4 direction Map



# Appendix D Proposed South Lowestoft/Kirkley Article 4 direction Map



# Appendix E

# Schedule of land and property for inclusion within proposed North Lowestoft Article 4 direction area

| Cliff House The Ravine Lowestoft Suffolk NR32 1UY             |
|---------------------------------------------------------------|
| Undercliff Cottage The Ravine Lowestoft Suffolk NR32 1UY      |
| Undercliff House The Ravine Lowestoft Suffolk NR32 1UY        |
| 10 Yarmouth Road Lowestoft Suffolk NR32 4AJ                   |
| 12 Yarmouth Road Lowestoft Suffolk NR32 4AJ                   |
| 14 Yarmouth Road Lowestoft Suffolk NR32 4AJ                   |
| 4 Yarmouth Road Lowestoft Suffolk NR32 4AJ                    |
| 8 Yarmouth Road Lowestoft Suffolk NR32 4AJ                    |
| Belle Vue P