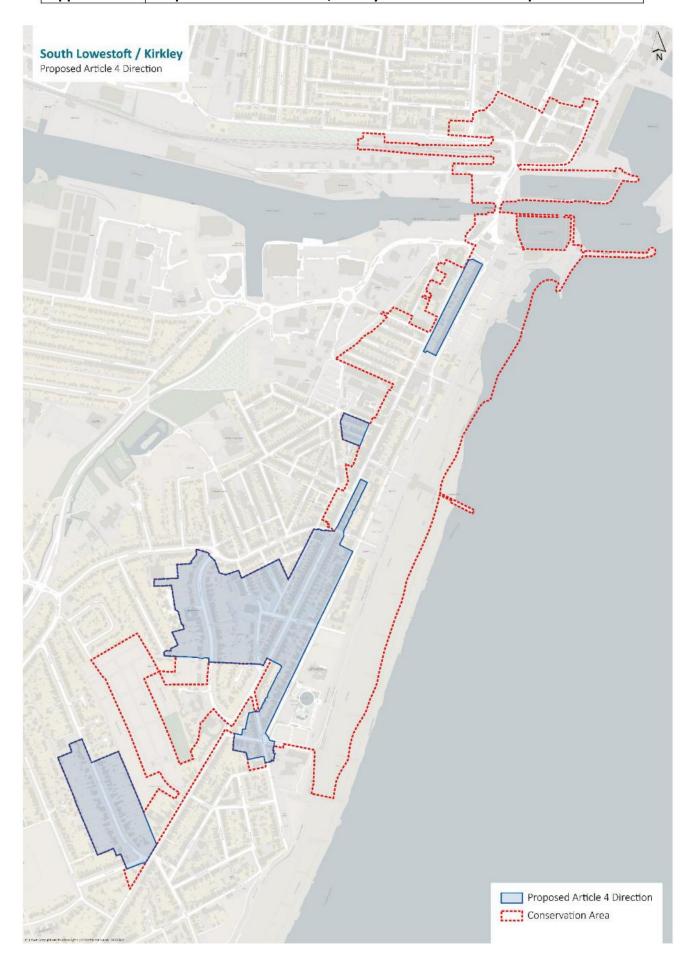

use, being the development comprised within Class G of Part I of Schedule 2 of the Order where any such alteration would be to a wall or roof slope which fronts a relevant location.
- (g) The erection, construction, maintenance, improvement or alteration of a gate, fence, wall or other means of enclosure, being the development comprised within Class A of Part 2 of Schedule 2 of the Order where the erection, construction, maintenance, improvement or alteration of a gate, fence, wall or other means of enclosure would be within the curtilage of a dwellinghouse and would front a relevant location.

SECOND SCHEDULE REQUIRED TO BE INSERTED.

PLAN TO BE ANNEXED

# Appendix C Proposed North Lowestoft Article 4 direction Map



# Appendix D Proposed South Lowestoft/Kirkley Article 4 direction Map



# Appendix E

# Schedule of land and property for inclusion within proposed North Lowestoft Article 4 direction area

| Cliff House The Ravine Lowestoft Suffolk NR32 1UY             |
|---------------------------------------------------------------|
| Undercliff Cottage The Ravine Lowestoft Suffolk NR32 1UY      |
| Undercliff House The Ravine Lowestoft Suffolk NR32 1UY        |
| 10 Yarmouth Road Lowestoft Suffolk NR32 4AJ                   |
| 12 Yarmouth Road Lowestoft Suffolk NR32 4AJ                   |
| 14 Yarmouth Road Lowestoft Suffolk NR32 4AJ                   |
| 4 Yarmouth Road Lowestoft Suffolk NR32 4AJ                    |
| 8 Yarmouth Road Lowestoft Suffolk NR32 4AJ                    |
| Belle Vue Park Lodge Yarmouth Road Lowestoft Suffolk NR32 4AL |
| 3 Yarmouth Road Lo