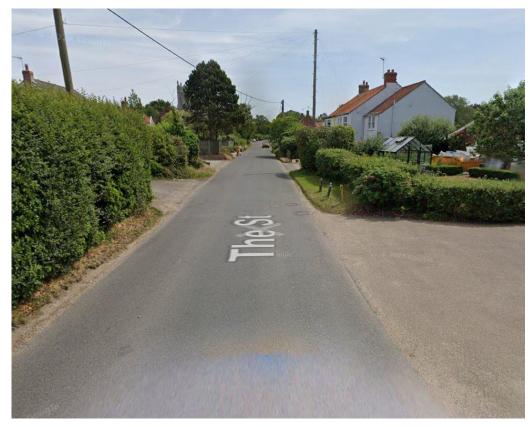

# Item: 10 DC/23/3527/FUL

Re-establish a driveway/access point to the property 1 Adams Lane from The Street - B1387.

1 Adams Lane Walberswick Suffolk IP18 6UR