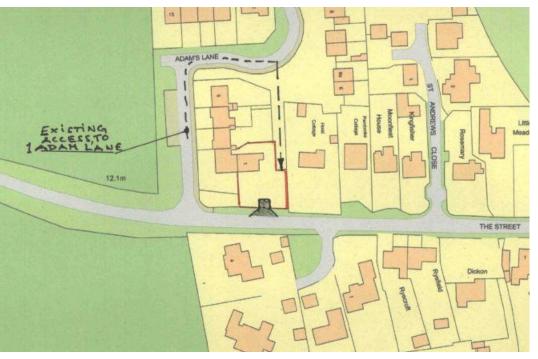

# Item: 10 DC/23/3527/FUL

Re-establish a driveway/access point to the property 1 Adams Lane from The Street - B1387.

1 Adams Lane Walberswick Suffolk IP18 6UR

#### **Existing block plan**

#### **Proposed block plan**