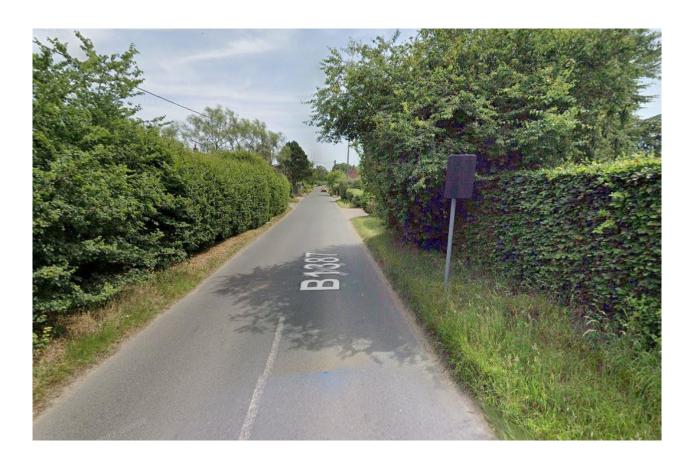

# Item: 10 DC/23/3527/FUL

Re-establish a driveway/access point to the property 1 Adams Lane from The Street - B1387.

1 Adams Lane Walberswick Suffolk IP18 6UR