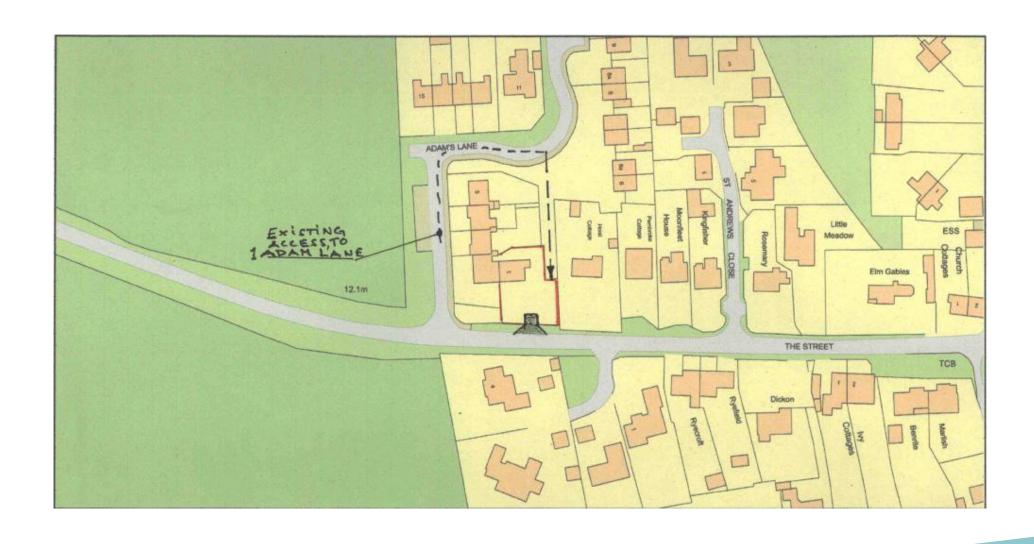

# Item: 10 DC/23/3527/FUL

Re-establish a driveway/access point to the property 1 Adams Lane from The Street - B1387.

1 Adams Lane Walberswick Suffolk IP18 6UR



#### Aerial Photograph and Site Location Plan



















#### **Existing block plan**



#### **Proposed block plan**



#### Material Planning Considerations and Key Issues

- Visual Impact
- Highway Safety

#### Recommendation

Recommendation for approval subject to conditions as outlined within the report – summarised below:

- Time Limit
- Plans
- Materials
- Visibility Condition
- Access Condition
- Access Gradient Condition
- Driveway Gradient Condition
- Access Barrier Condition
- Surfacing Condition
- Vehicle Parking Condition
- Surface Water Condition