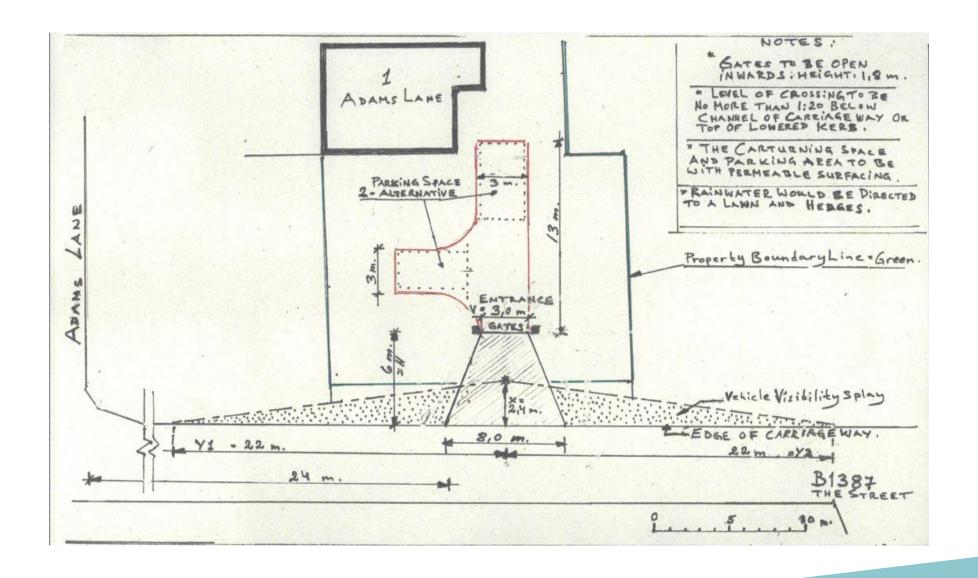

# Item: 10 DC/23/3527/FUL

Re-establish a driveway/access point to the property 1 Adams Lane from The Street - B1387.

1 Adams Lane Walberswick Suffolk IP18 6UR



#### Aerial Photograph and Site Location Plan



















#### **Existing block plan**



#### **Proposed block plan**



#### Material Planning Considerations and Key Issues

- Visual Impact
- Highway Safety

#### Recommendation

Recommendation for approval subject to conditions as outlined within the report – summarised below:

- Time Limit
- Plans
- Materials
- Visibility Condition
- Access Condition
- Access Gradient Condition
- Driveway Gradient Condition
- Access Barrier Condition
- Surfacing Condition
- Vehicle Parking Condition
- Surface Water Condition