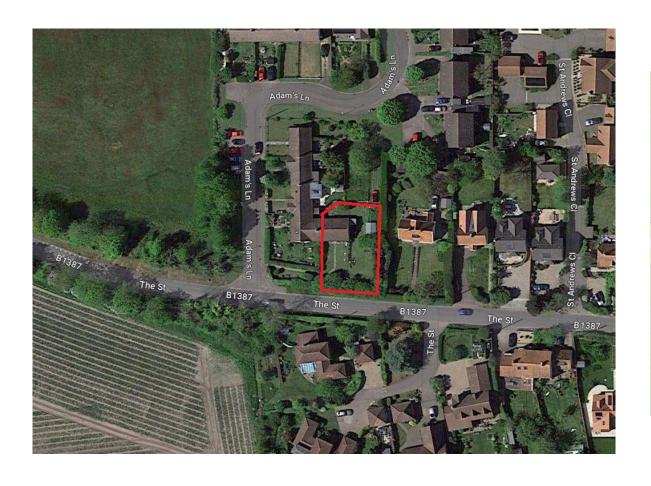

# Item: 10 DC/23/3527/FUL

Re-establish a driveway/access point to the property 1 Adams Lane from The Street - B1387.

1 Adams Lane Walberswick Suffolk IP18 6UR

#### Aerial Photograph and Site Location Plan