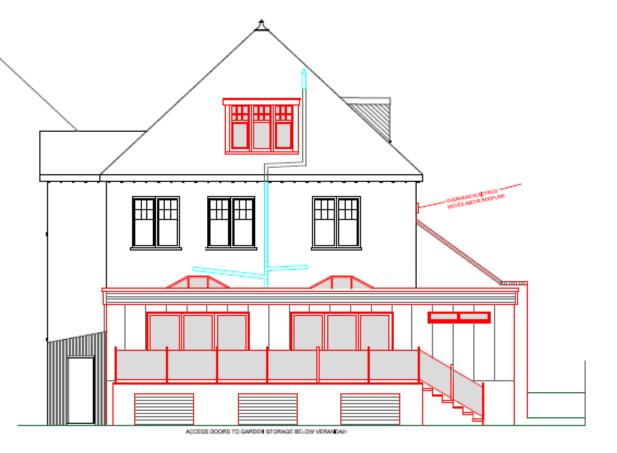

## PROPOSED ATTIC FLOOR

Proposed Plans (Original submission)

ACCESS DOORS TO GARDEN STORAGE BELOW VERANDAH

#### PROPOSED SOUTH ELEVATION

Key Issues and Material Considerations

- Design
- Residential Amenity

**Relevant Policies:** 

- WLP8.29 Design (East Suffolk Council -Waveney Local Plan, Adopted March 2019)
- WLP8.37 Historic Environment (East Suffolk Council - Waveney Local Plan, Adopted March 2019)
- Policies SWD6 and SWD7 of the Southwold Neighbourhood Plan (SNP)