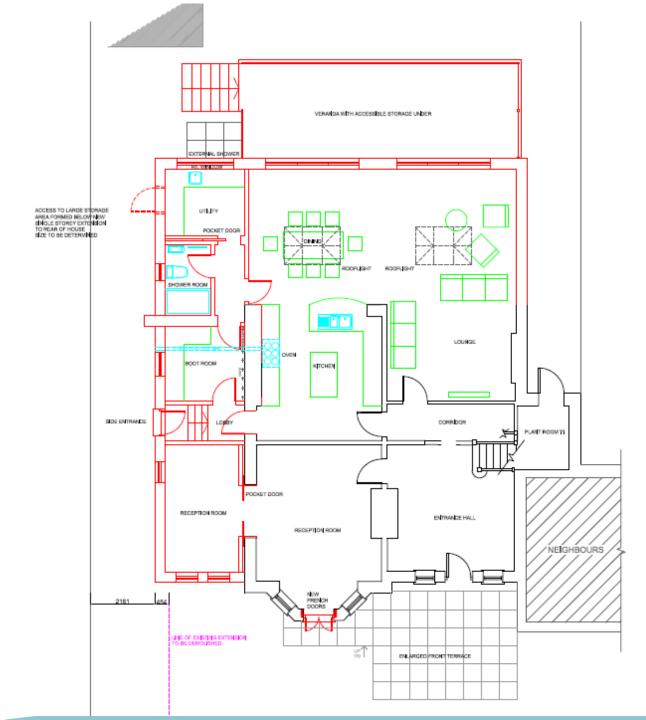

### Proposed Floor Plans

PROPOSED FIRST FLOOR

## PROPOSED ATTIC FLOOR

Proposed Plans (Original submission)

ACCESS DOORS TO GARDEN STORAGE BELOW VERANDAH