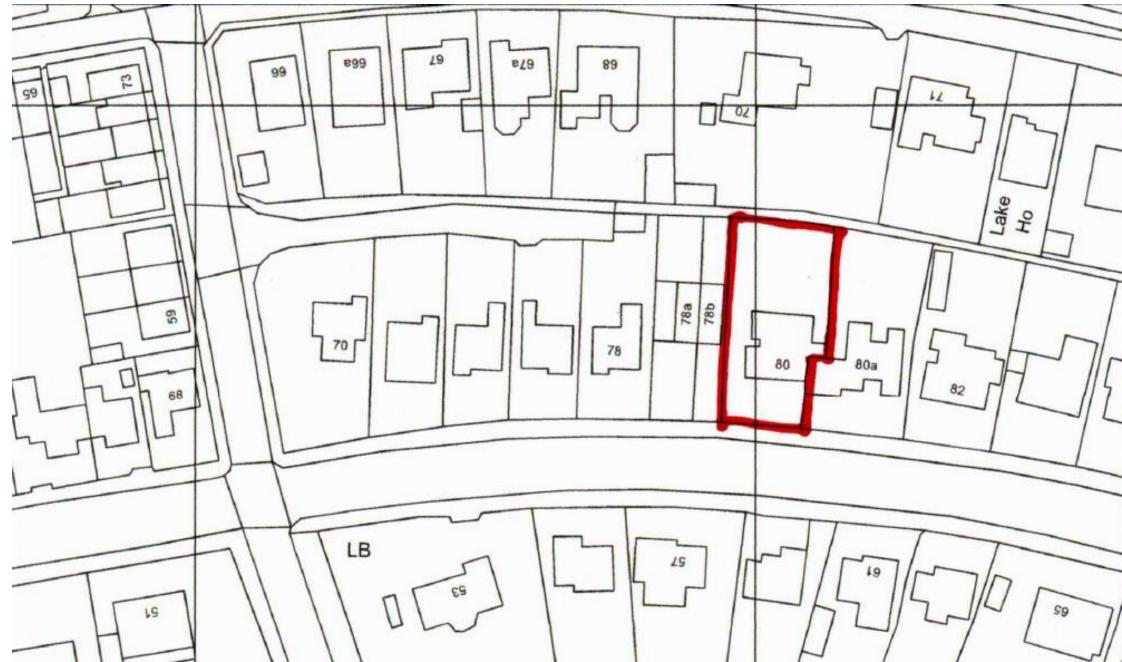

# Item 7:

# DC/23/0701/FUL

Demolition of existing single storey side and rear extensions. Provision of new single storey side and rear extensions onto larger footprint. Internal alterations and provision of new dormer window to attic storey to north elevation. Provision of raised veranda to rear of lounge and dining room.

Holly House, 80 Pier Avenue, Southwold, IP18 6BL



# Site Plan

























## SOUTH ELEVATION AS EXISTING

# ID RIECTINGS $\blacksquare$ $\square$ П $\square$

### NORTH ELEVATION AS EXISTING



### WEST ELEVATION AS EXISTING

EAST ELEVATION AS EXISTING



EXISTING GROUND FLOOR OUTSIDE STORE EXISTING GROUND FLOOR

## Proposed Floor Plans



N







## EXISTING FIRST FLOOR

# EXISTING ATTIC FLOOR

### Proposed Floor Plans





PROPOSED FIRST FLOOR

## PROPOSED ATTIC FLOOR

Proposed Plans (Original submission)



ACCESS DOORS TO GARDEN STORAGE BELOW VERANDAH



#### PROPOSED NORTH ELEVATION

**Proposed Elevations** 



PROPOSED WEST ELEVATION

## **Proposed Elevations**



TO BE DEVOLISHED



PROPOSED NORTH ELEVATION

#### PROPOSED SOUTH ELEVATION

Key Issues and Material Considerations

- Design
- Residential Amenity

**Relevant Policies:*