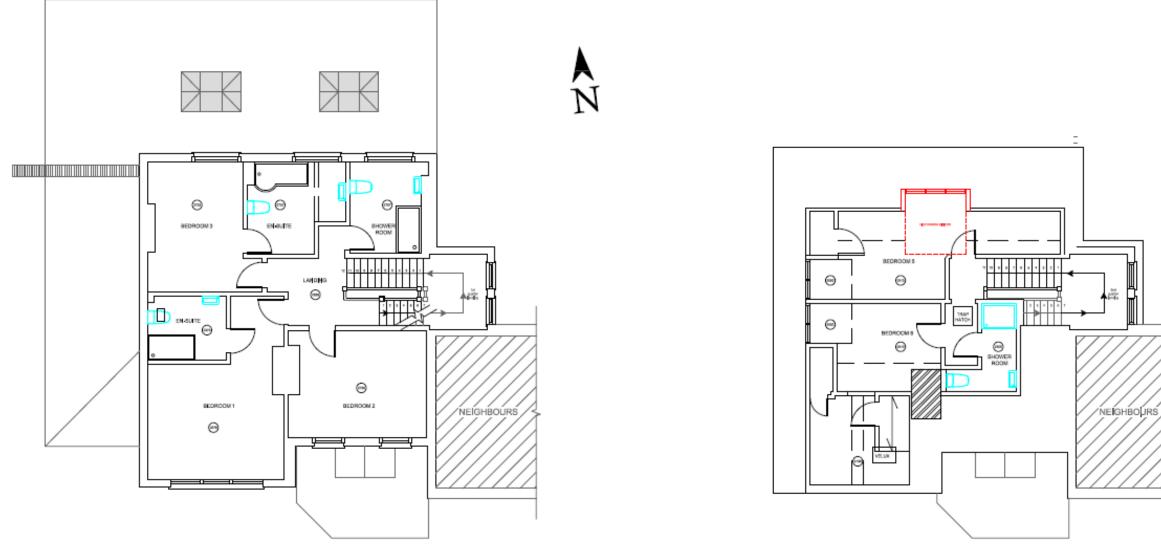

# Item 7:

# DC/23/0701/FUL

Demolition of existing single storey side and rear extensions. Provision of new single storey side and rear extensions onto larger footprint. Internal alterations and provision of new dormer window to attic storey to north elevation. Provision of raised veranda to rear of lounge and dining room.

Holly House, 80 Pier Avenue, Southwold, IP18 6BL



# Site Plan

























## SOUTH ELEVATION AS EXISTING

# ID RIECTINGS $\blacksquare$ $\square$ П $\square$

### NORTH ELEVATION AS EXISTING



### WEST ELEVATION AS EXISTING

EAST ELEVATION AS EXISTING



EXISTING GROUND FLOOR OUTSIDE STORE EXISTING GROUND FLOOR

## Proposed Floor Plans



N







## EXISTING FIRST FLOOR

# EXISTING ATTIC FLOOR

### Proposed Floor Plans





PROPOSED FIRST FLOOR

## PROPOSED ATTIC FLOOR

Proposed Plans (Original submission)



ACCESS DOORS TO GARDEN STORAGE BELOW VERANDAH



#### PROPOSED NORTH ELEVATION

**Proposed Elevations** 



PROPOSED WEST ELEVATION

## **Proposed Elevations**



TO BE DEVOLISHED



PROPOSED NORTH ELEVATION

#### PROPOSED SOUTH ELEVATION

Key Issues and Material Considerations

- Design
- Residential Amenity

**Relevant Policies:** 

- WLP8.29 Design (East Suffolk Council -Waveney Local Plan, Adopted March 2019)
- WLP8.37 Historic Environment (East Suffolk Council - Waveney Local Plan, Adopted March 2019)
- Policies SWD6 and SWD7 of the Southwold Neighbourhood Plan (SNP)

# Recommendation

Approve with conditions, as per recommendation on page 72 of the Committee Report.







ALTERATIONS AND IMPRO