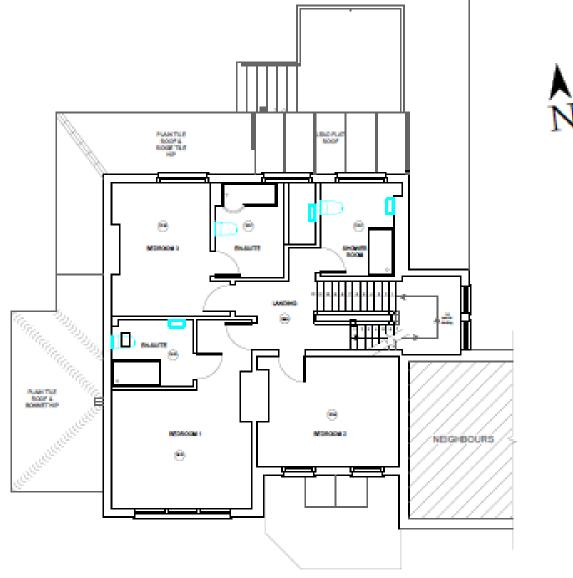

### Proposed Floor Plans

PROPOSED FIRST FLOOR

## PROPOSED ATTIC FLOOR

Proposed Plans (Original submission)

ACCESS DOORS TO GARDEN STORAGE BELOW VERANDAH