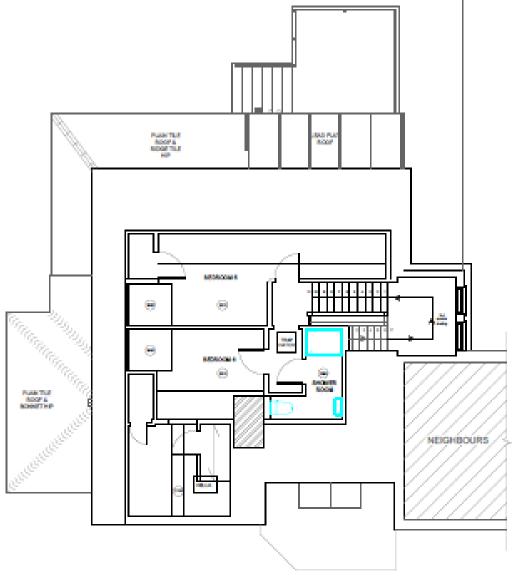

# EXISTING ATTIC FLOOR

## PROPOSED ATTIC FLOOR

Proposed Plans (Original submission)

ACCESS DOORS TO GARDEN STORAGE BELOW VERANDAH