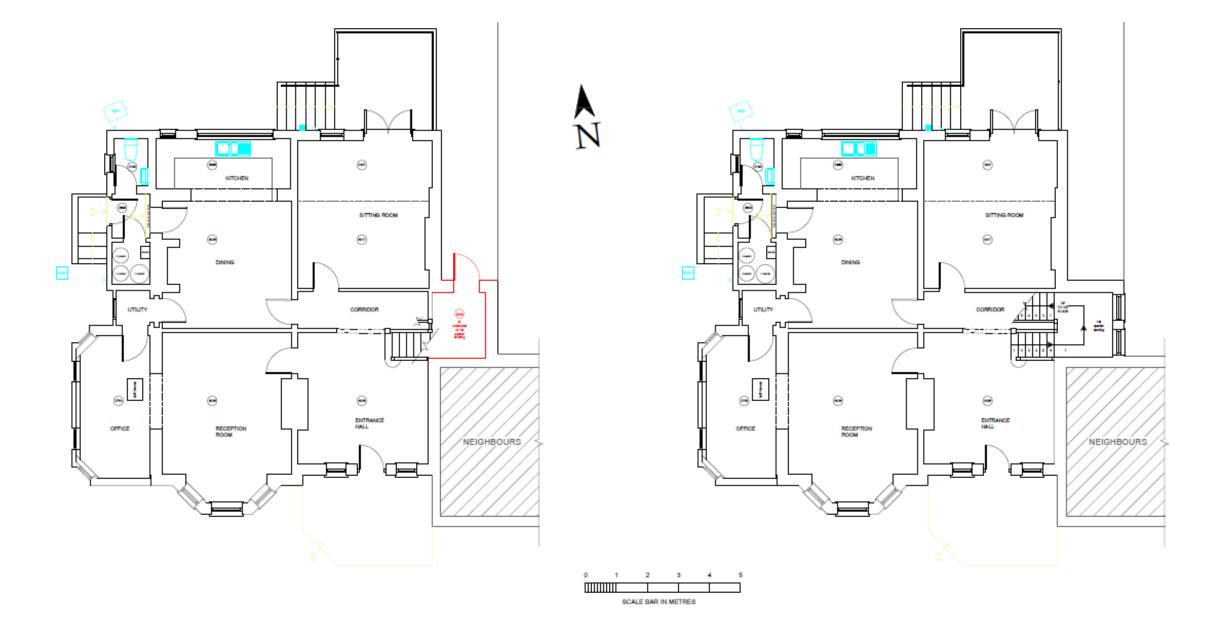

# Item 7:

# DC/23/0701/FUL

Demolition of existing single storey side and rear extensions. Provision of new single storey side and rear extensions onto larger footprint. Internal alterations and provision of new dormer window to attic storey to north elevation. Provision of raised veranda to rear of lounge and dining room.

Holly House, 80 Pier Avenue, Southwold, IP18 6BL



# Site Plan

























## SOUTH ELEVATION AS EXISTING

# ID RIECTINGS $\blacksquare$ $\square$ П $\square$

### NORTH ELEVATION AS EXISTING



### WEST ELEVATION AS EXISTING

EAST ELEVATION AS EXISTING



EXISTING GROUND FLOOR OUTSIDE STORE EXISTING GROUND FLOOR

## Proposed Floor Plans



N







## EXISTING FIRST FLOOR

# EXISTING ATTIC FLOOR

### Proposed Floor Plans





PROPOSED FIRST FLOOR

## PROPOSED ATTIC FLOOR

Proposed Plans (Original submission)



ACCESS DOORS TO GARDEN STORAGE BELOW VERANDAH



#### PROPOSED NORTH ELEVATION

**Proposed Elevations** 



PROPOSED WEST ELEVATION

## **Proposed Elevations**



TO BE DEVOLISHED



PROPOSED NORTH ELEVATION

#### PROPOSED SOUTH ELEVATION

Key Issues and Material Considerations

- Design
- Residential Amenity

**Relevant Policies:** 

- WLP8.29 Design (East Suffolk Council -Waveney Local Plan, Adopted March 2019)
- WLP8.37 Historic Environment (East Suffolk Council - Waveney Local Plan, Adopted March 2019)
- Policies SWD6 and SWD7