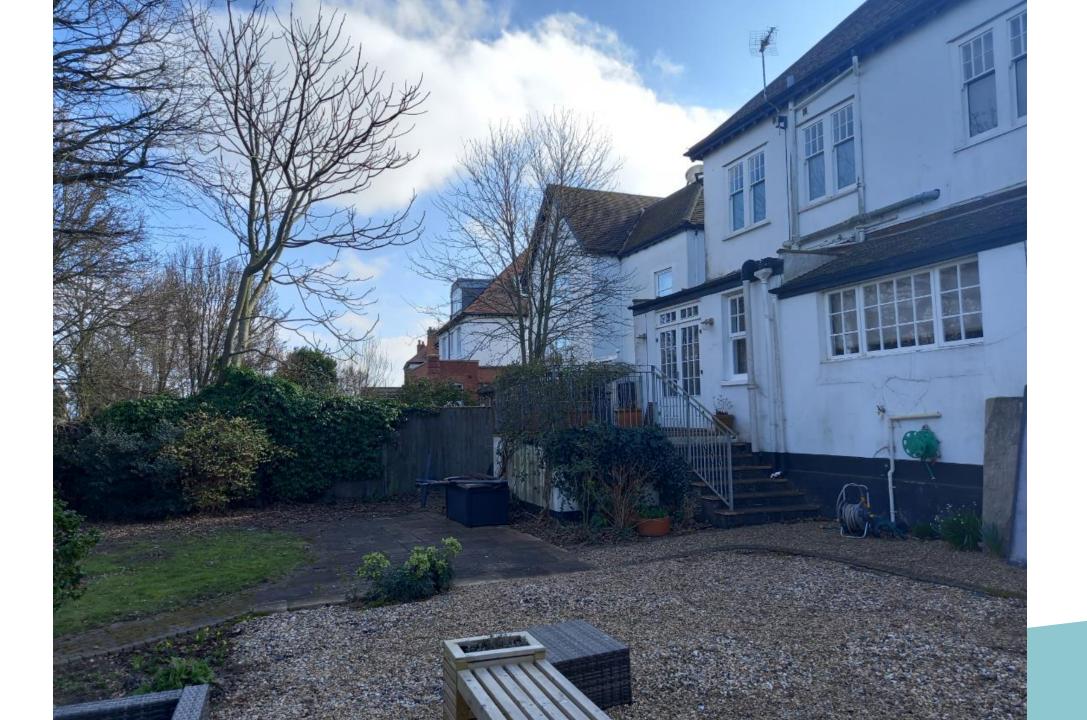

# DC/23/0701/FUL

Demolition of existing single storey side and rear extensions. Provision of new single storey side and rear extensions onto larger footprint. Internal alterations and provision of new dormer window to attic storey to north elevation. Provision of raised veranda to rear of lounge and dining room.

Holly House, 80 Pier Avenue, Southwold, IP18 6BL