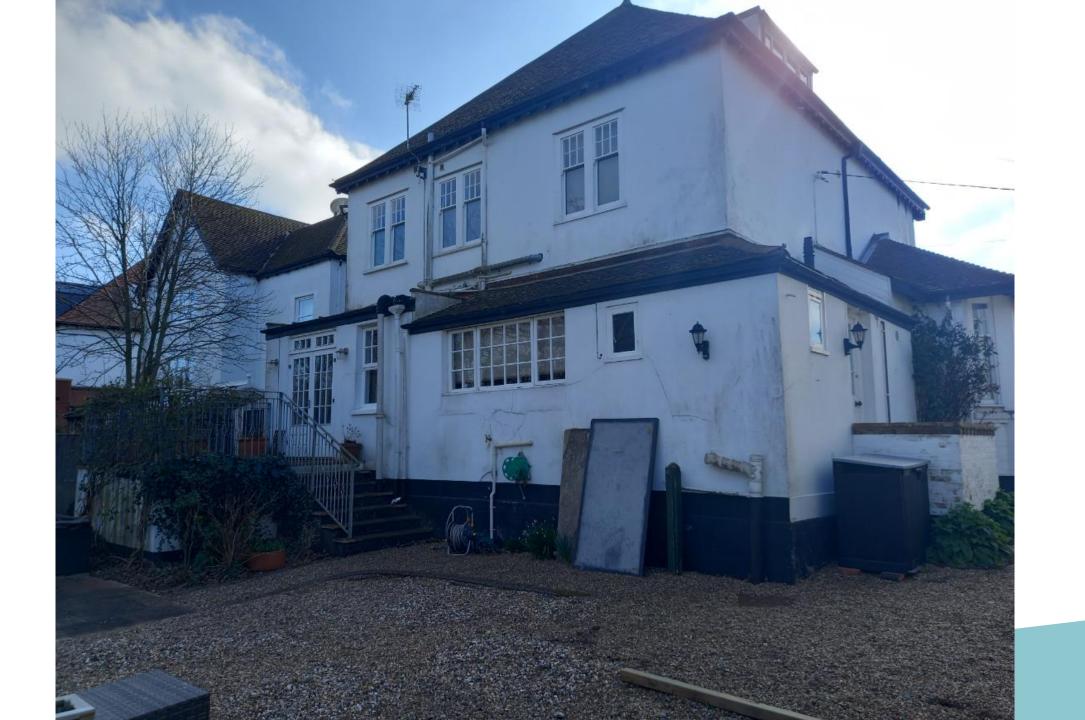

# DC/23/0701/FUL

Demolition of existing single storey side and rear extensions. Provision of new single storey side and rear extensions onto larger footprint. Internal alterations and provision of new dormer window to attic storey to north elevation. Provision of raised veranda to rear of lounge and dining room.

Holly House, 80 Pier Avenue, Southwold, IP18 6BL