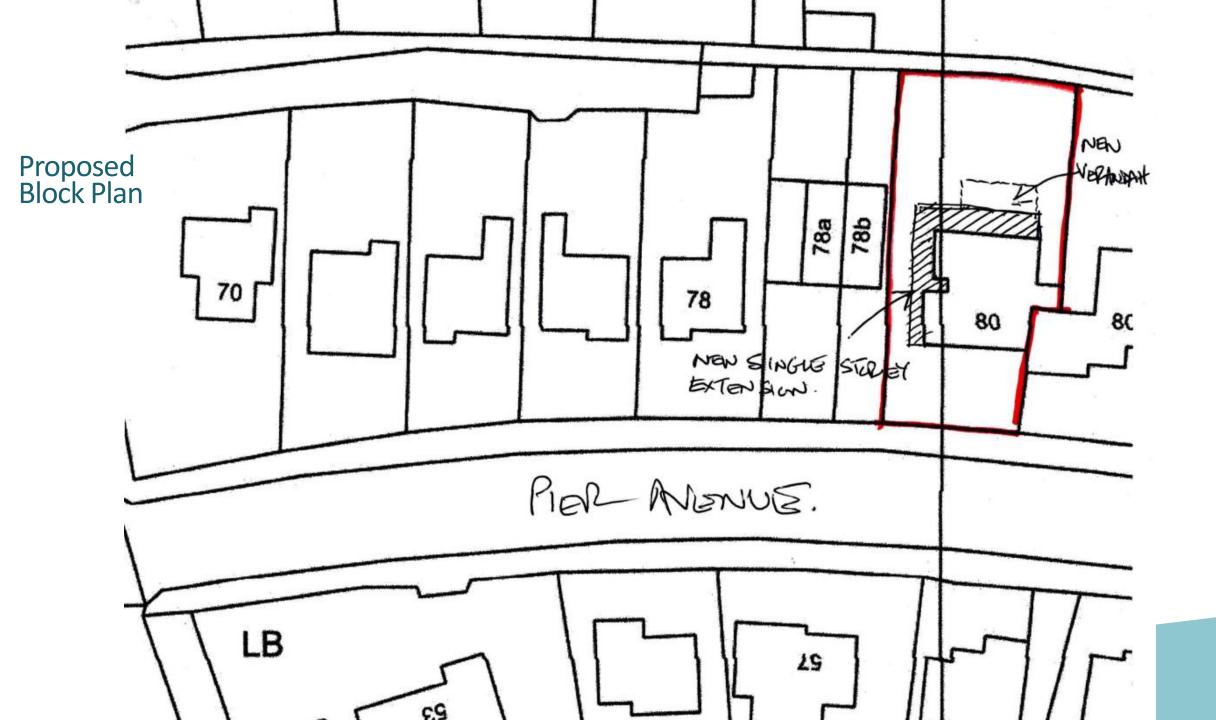

# DC/23/0701/FUL

Demolition of existing single storey side and rear extensions. Provision of new single storey side and rear extensions onto larger footprint. Internal alterations and provision of new dormer window to attic storey to north elevation. Provision of raised veranda to rear of lounge and dining room.

Holly House, 80 Pier Avenue, Southwold, IP18 6BL