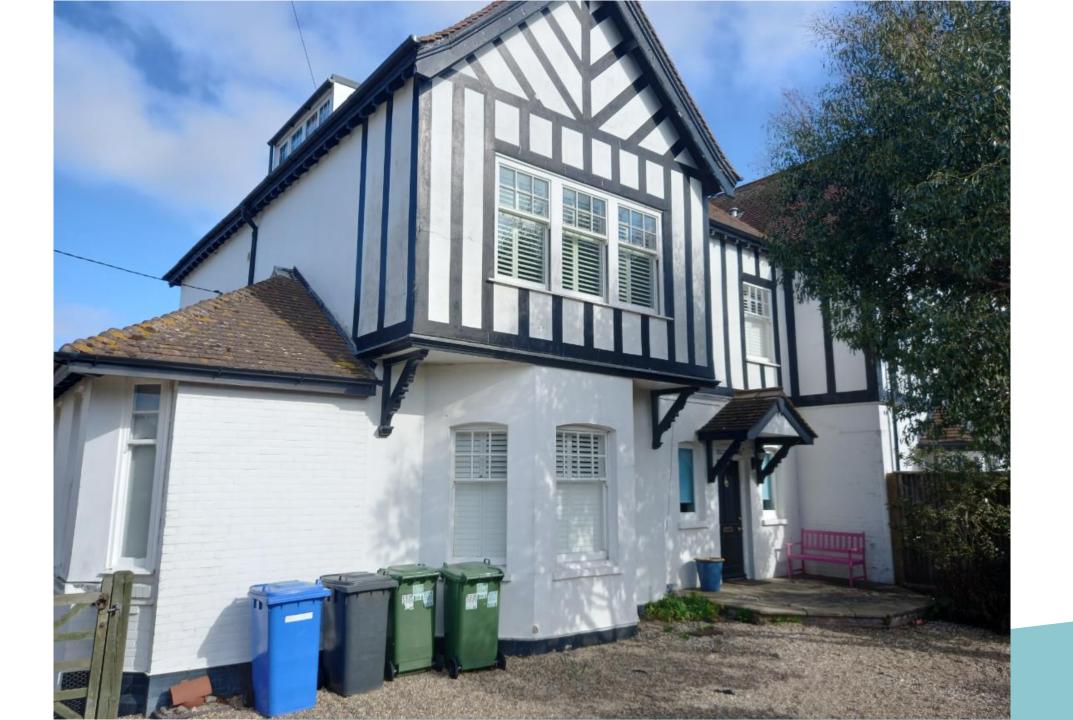

# Item 7:

# DC/23/0701/FUL

Demolition of existing single storey side and rear extensions. Provision of new single storey side and rear extensions onto larger footprint. Internal alterations and provision of new dormer window to attic storey to north elevation. Provision of raised veranda to rear of lounge and dining room.

Holly House, 80 Pier Avenue, Southwold, IP18 6BL



# Site Plan

























## SOUTH ELEVATION AS EXISTING

# ID RIECTINGS $\blacksquare$ $\square$ П $\square$

### NORTH ELEVATION AS EXISTING



### WEST ELEVATION AS EXISTING

EAST ELEVATION AS EXISTING



EXISTING GROUND FLOOR OUTSIDE STORE EXISTING GROUND FLOOR

## Proposed Floor Plans



N







## EXISTING FIRST FLOOR

# EXISTING ATTIC FLOOR

### Proposed Floor Plans





PROPOSED FIRST FLOOR

## PROPOSED ATTIC FLOOR

Proposed Plans (Original submission)



ACCESS DOORS TO GARDEN STORAGE BELOW VERANDAH



#### PROPOSED NORTH ELEVATION

**Proposed Elevations** 



PROPOSED WEST ELEVATION

## **Proposed Elevations**



TO BE DEVOLISHED



PROPOSED NORTH ELEVATION

#### PROPOSED SOUTH ELEVATION

Key Issues and Material Considerations

- Design
- Residential Amenity

**Relevant Policies:** 

-