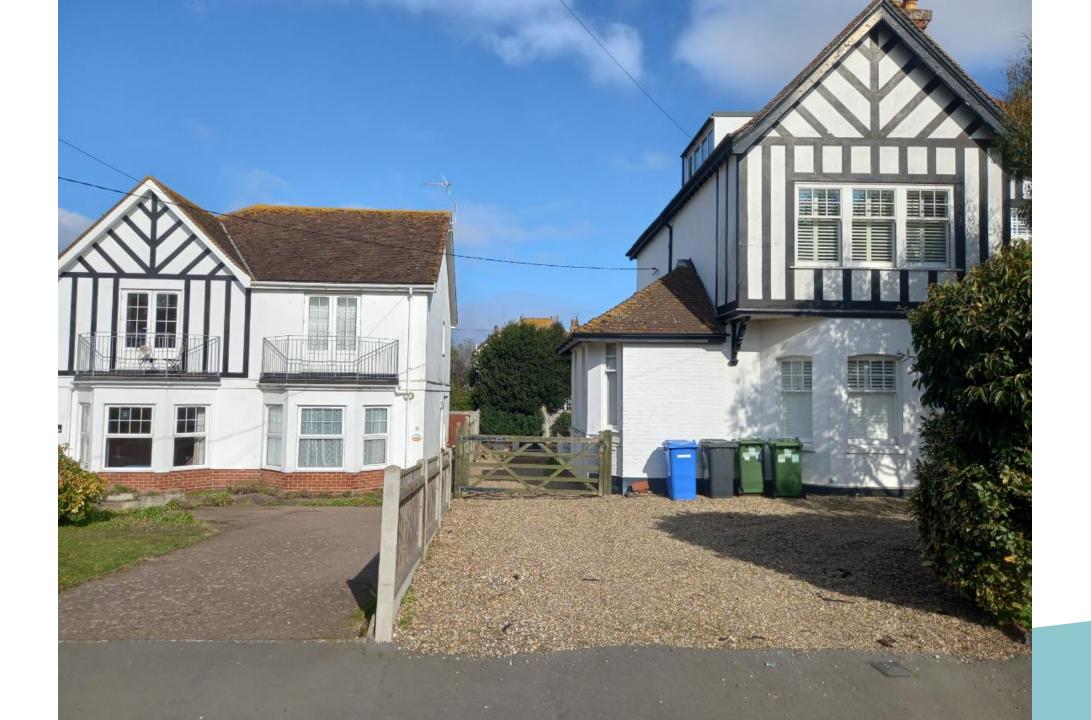

# Item 7:

# DC/23/0701/FUL

Demolition of existing single storey side and rear extensions. Provision of new single storey side and rear extensions onto larger footprint. Internal alterations and provision of new dormer window to attic storey to north elevation. Provision of raised veranda to rear of lounge and dining room.

Holly House, 80 Pier Avenue, Southwold, IP18 6BL



# Site Plan

























## SOUTH ELEVATION AS EXISTING

# ID RIECTINGS $\blacksquare$ $\square$ П $\square$

### NORTH ELEVATION AS EXISTING



### WEST ELEVATION AS EXISTING

EAST ELEVATION AS EXISTING



EXISTING GROUND FLOOR OUTSIDE STORE EXISTING GROUND FLOOR

## Proposed Floor Plans



N







## EXISTING FIRST FLOOR

# EXISTING ATTIC FLOOR

### Proposed Floor Plans





PROPOSED FIRST FLOOR

## PROPOSED ATTIC FLOOR

Proposed Plans (Original submission)



ACCESS DOORS TO GARDEN STORAGE BELOW VERANDAH



#### PROPOSED NORTH ELEVATION

**Proposed Elevations** 



PROPOSED WEST ELEVATION

## **Proposed Elevations**



TO BE DEVOLISHED



PROPOSED NORTH ELEVATION

#### PROPOSED SOUTH ELEVATION

Key Issues and Material Considerations

- Design
- Residential Amenity

**Relevant Policies:**