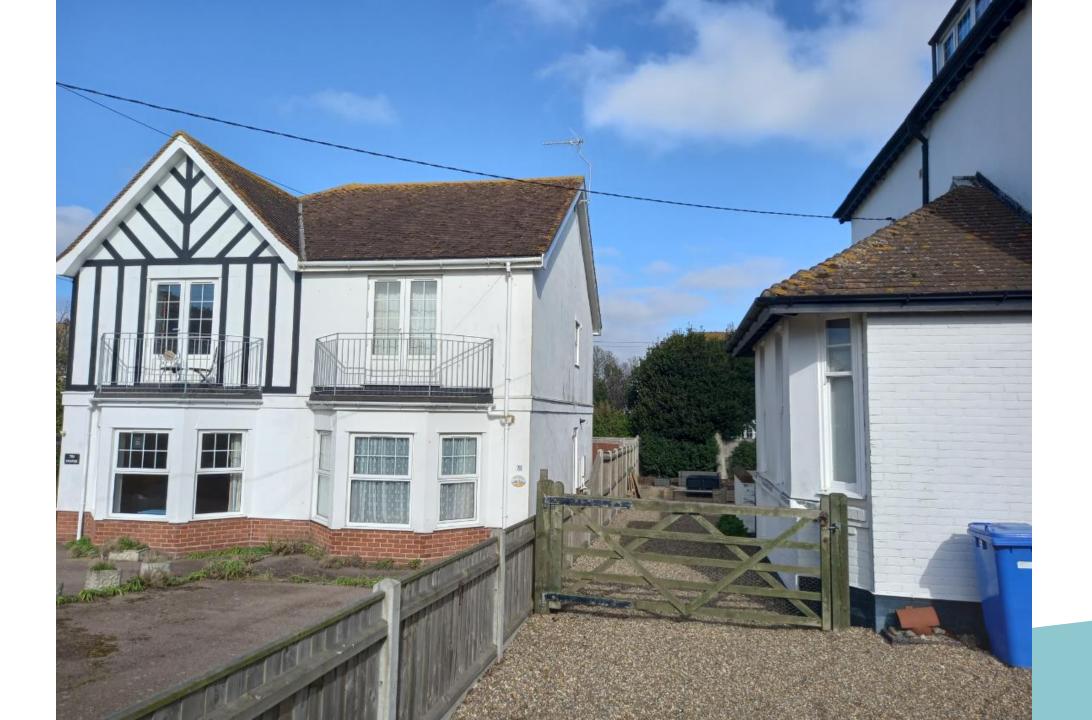

# DC/23/0701/FUL

Demolition of existing single storey side and rear extensions. Provision of new single storey side and rear extensions onto larger footprint. Internal alterations and provision of new dormer window to attic storey to north elevation. Provision of raised veranda to rear of lounge and dining room.

Holly House, 80 Pier Avenue, Southwold, IP18 6BL