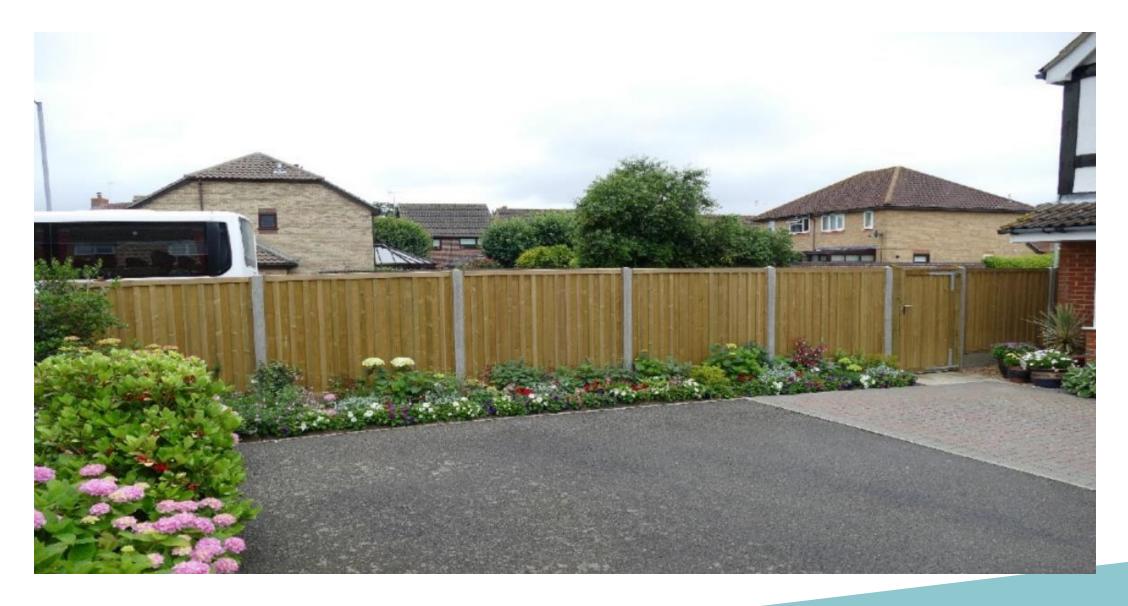

# DC/21/3848/FUL

Retrospective Application - Installation of a 2m fence facing the highway

7 Moorfield Close, Kesgrave, IP5 2YD

Committee date – 23 November 2021

### **Existing Elevations**