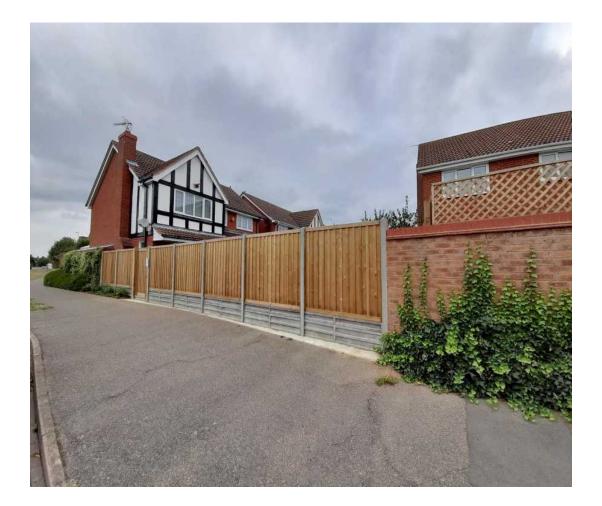

## Item: X

# DC/21/3848/FUL

Retrospective Application - Installation of a 2m fence facing the highway

7 Moorfield Close, Kesgrave, IP5 2YD



Committee date – 23 November 2021

#### **Site Location Plan**

1

.....

INLLUGIS --

MOORFIELD CLOSE ------------FENTONS WAY ......... DEWAR



Google Streetview Link











#### **Google Streetview - 2017**



https://www.google.co.uk/maps/@52.0628278,1.2437689,3a,75y,345.38h,86.17t/data=!3m7!1e1!3m5!1si2Nkjvp1uwFA85loz\_yIVQ!2e0!6shttps:%2F%2Fstreetviewpixelspa.googleapis.com%2Fv1%2Fthumbnail%3Fpanoid%3Di2Nkjvp1uwFA85loz\_yIVQ%26cb\_client%3Dmaps\_sv.tactile.gps%26w%3D203%26h%3D100%26yaw%3D340.13242%26pitch%3D0%26thumbfov%3D100!7i13312!8i6656

### **Block Plan**



### **Existing Elevations**



### **Pre-existing Elevations**



PRE-EXISTING ELEVATION



### Material Planning Considerations and Key Issues

• Design and Visual Amenity

# Recommendation

Recommended for approval subject to conditions as outlined within the report – summarised below:

Plans

**Materials** 

Link to proposed layout

(As per Page(s) \* of the report)



### Applicant/Age