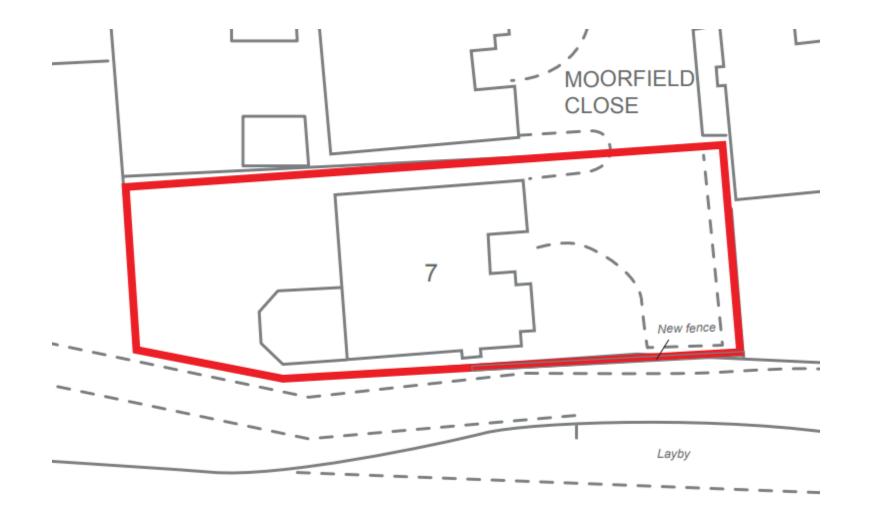

#### **Site Location Plan**

1

.....

INLLUGIS --

MOORFIELD CLOSE ------------FENTONS WAY ......... DEWAR

Google Streetview Link

### **Block Plan**