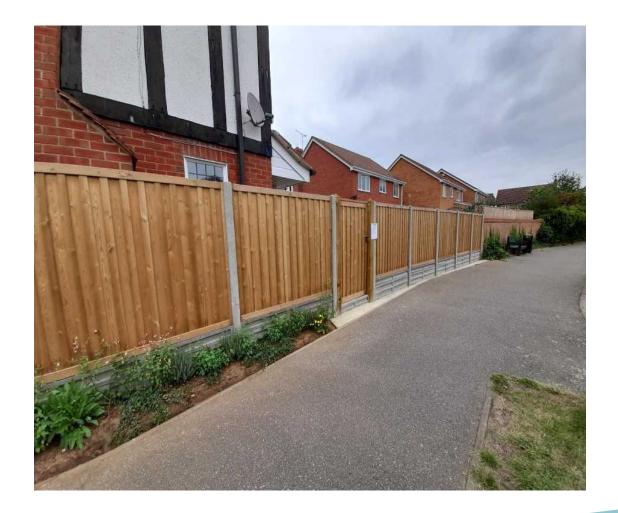

## Item: X

# DC/21/3848/FUL

Retrospective Application - Installation of a 2m fence facing the highway

7 Moorfield Close, Kesgrave, IP5 2YD



Committee date – 23 November 2021

#### **Site Location Plan**

1

.....

INLLUGIS --

MOORFIELD CLOSE ------------FENTONS WAY ......... DEWAR



Google Streetview Link











#### **Google Streetview - 2017**



https://www.google.co.uk/maps/@52.0628278,1.2437689,3a,75y,345.38h,86.17t/data=!3m7!1e1!3m5!1si2Nkjvp1uwFA85loz\_yIVQ!2e0!6shttps:%2F%2Fstreetviewpixelspa.googleapis.com%2Fv1%2Fthumbnail%3Fpanoid%3Di2Nkjvp1uwFA85loz\_yIVQ%26cb\_client%3Dmaps\_sv.tactile.gps%26w%3D203%26h%3D100%26yaw%3D340.13242%26pitch%3D0%26thumbfov%3D100!7i13312!8i6656

### **Block Plan**



### **Existing Elevations**



### **Pre-existing Elevations**



PRE-EXISTING ELEVATION



### Material Planning Considerations and Key Issues

• Design and Visual Amenity

# Recommendation

Recommended for approval subject to conditions as outlined within the report – summarised below:

Plans

**Materials** 

Link to proposed layout

(As per Page(s) \* of the report)



### Applicant/Agent