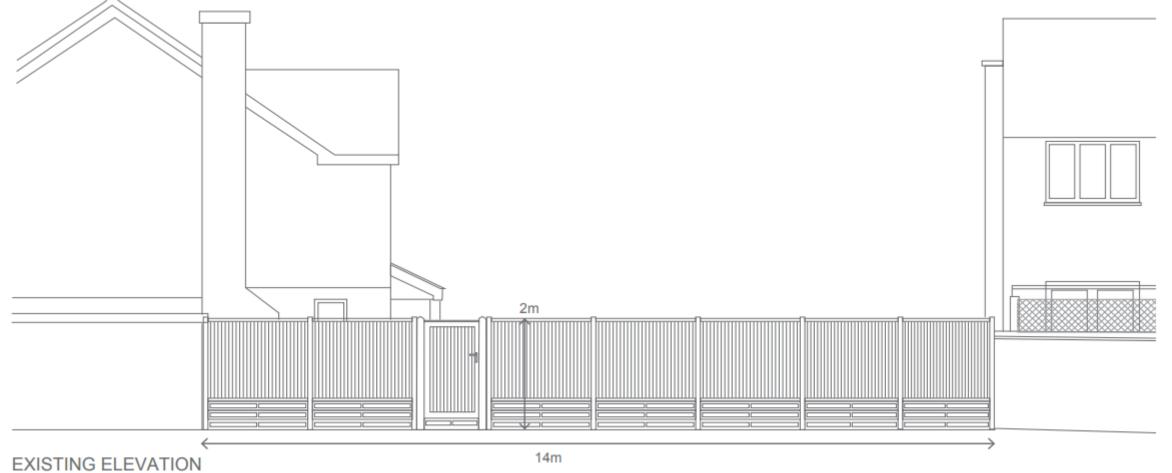

## Item: X

# DC/21/3848/FUL

Retrospective Application - Installation of a 2m fence facing the highway

7 Moorfield Close, Kesgrave, IP5 2YD



Committee date – 23 November 2021

#### **Site Location Plan**

1

.....

INLLUGIS --

MOORFIELD CLOSE ------------FENTONS WAY ......... DEWAR



Google Streetview Link











#### **Google Streetview - 2017**



https://www.google.co.uk/maps/@52.0628278,1.2437689,3a,75y,345.38h,86.17t/data=!3m7!1e1!3m5!1si2Nkjvp1uwFA85loz\_yIVQ!2e0!6shttps:%2F%2Fstreetviewpixelspa.googleapis.com%2Fv1%2Fthumbnail%3Fpanoid%3Di2Nkjvp1uwFA85loz\_yIVQ%26cb\_client%3Dmaps\_sv.tactile.gps%26w%3D203%26h%3D100%26yaw%3D340.13242%26pitch%3D0%26thumbfov%3D100!7i13312!8i6656

### **Block Plan**



### **Existing Elevations**



### **Pre-existing Elevations**



PRE-EXISTING ELEVATION



### Material Planning Considerations and Key Issues

• Design and Visual Amenity

# Recommendation

Recommended for approval subject to conditions as outlined within the report – summarised below:

Plans

**Materials** 

Link to proposed layout

(As per Page(s) \* of the report)



### Applicant/Agent