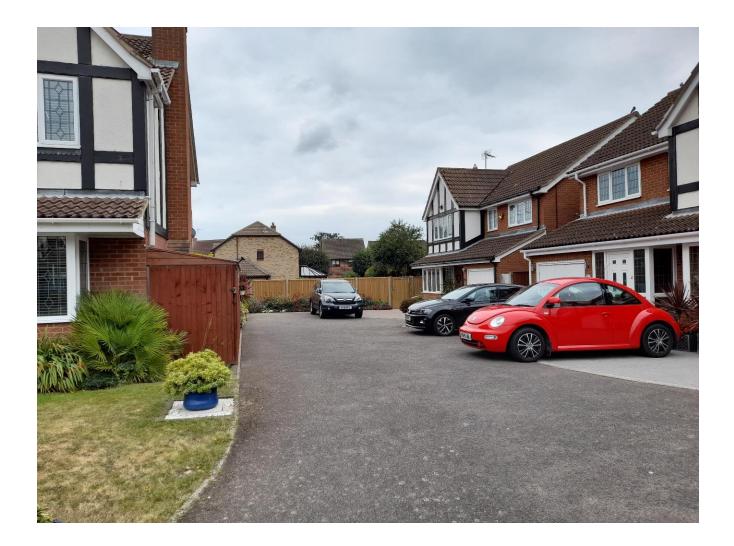

# DC/21/3848/FUL

Retrospective Application - Installation of a 2m fence facing the highway

7 Moorfield Close, Kesgrave, IP5 2YD

Committee date – 23 November 2021

### **Pre-existing Elevations**

PRE-EXISTING ELEVATION