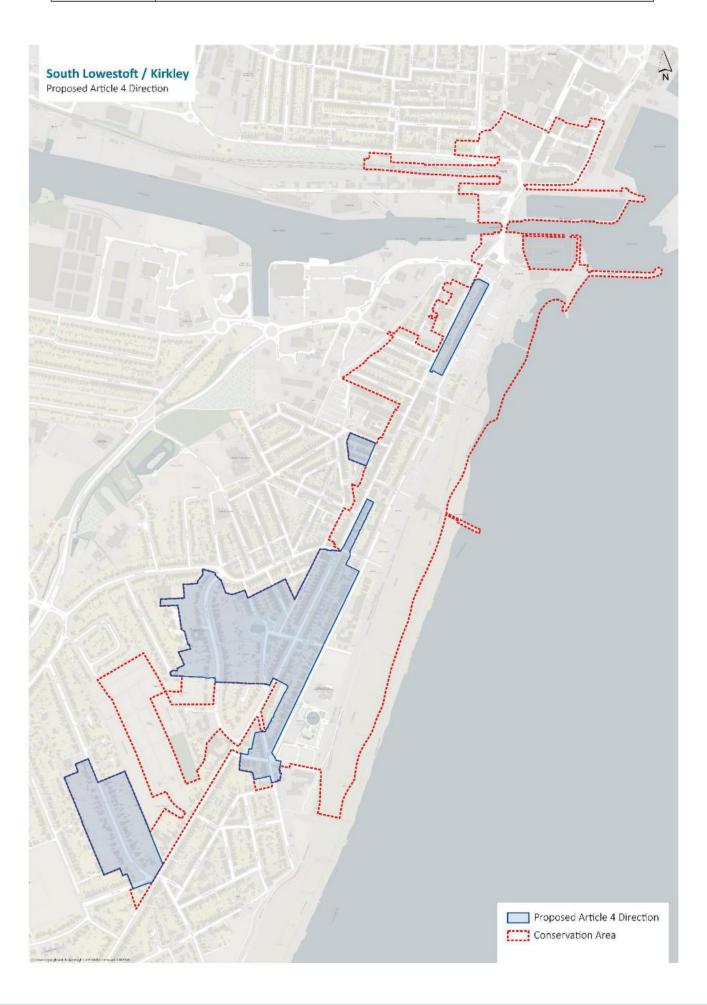

## Appendix B Proposed South Lowestoft/Kirkley Article 4 direction

# Appendix D Proposed South Lowestoft/Kirkley Article 4 direction Map

| Appendix E | Schedule of land and property for inclusion within proposed North |
|------------|-------------------------------------------------------------------|
|            | Lowestoft Article 4 direction area                                |