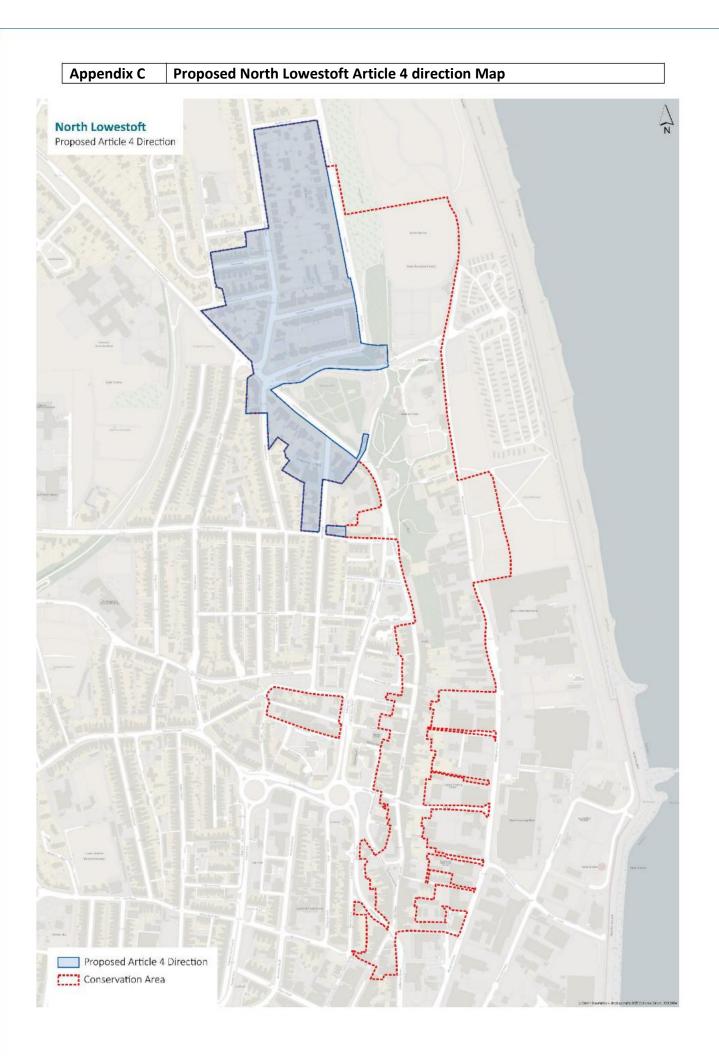

### Appendix A Proposed North Lowestoft Article 4 direction

### **Options:**

Agree the report recommendations for making new Article 4 directions; or alternatively, not to agree them and potentially fail to meet national planning policy on the making of Article 4 directions.

# Purpose and high-level overview

| 2   | Current position                                                                                                                                                                                                                                                                                                                                                                                                                                                                                                                                                                                                                                                                                                                                                                                                         |
|-----|--------------------------------------------------------------------------------------------------------------------------------------------------------------------------------------------------------------------------------------------------------------------------------------------------------------------------------------------------------------------------------------------------------------------------------------------------------------------------------------------------------------------------------------------------------------------------------------------------------------------------------------------------------------------------------------------------------------------------------------------------------------------------------------------------------------------------|
| 2.1 | Based on the robust evidence of the condition surveys, in addition to consultations<br>with the Development Management Team and the Enforcement Team, the Design<br>and Heritage Team has prepared new Article 4 directions, which would cover<br>reduced geographical areas of the Conservation Areas.                                                                                                                                                                                                                                                                                                                                                                                                                                                                                                                  |
| 2.2 | <ul> <li>This report will provide a summary of the following:</li> <li>The reasoning and justification for the reduction of the geographical areas covered by the Article 4 directions;</li> <li>The reasoning for the amendments to the content of the Article 4 directions;</li> <li>Consequences of the proposals;</li> <li>National and local planning policies; and</li> <li>The statutory requirements for the creation of new Article 4 directions.</li> </ul>                                                                                                                                                                                                                                                                                                                                                    |
| 2.3 | <ul> <li>Reduction in the geographical areas covered by Article 4 directions         Justification:         <ul> <li>The existing Article 4 directions cover the entire North Lowestoft                 Conservation Area and South Lowestoft/Kirkley Conservation Area (i.e.                 "blanket" Article 4 directions), without regard to the status, use or merit of                 the properties within them. In order to be useful and reasonable, the                 restriction of Permitted Development rights through Article 4 directions                 needs to be justified. Any areas to be covered by an Article 4 direction need                 to retain sufficient features of architectural or historic interest to merit                 restrictions of PD rights.</li> </ul> </li> </ul> |
|     | <ul> <li>The extent of the removal of features of architectural of historic interest in certain streets was considered to be at a level where the retention of the Article 4 direction in these areas was not considered justified. Additionally, these areas present difficulty for DM and Enforcement officers, as they account for a large number of enforcement enquiries which are not considered expedient to enforce on due to the extent of loss of historic/appropriate features on the rest of the street.</li> <li>Large areas of the North and South Lowestoft/Kirkley Conservation Areas</li> </ul>                                                                                                                                                                                                         |
|     | <ul> <li>are the commercial high streets. These properties are almost all mixed-use, flats or commercial buildings. These properties already have Permitted Development rights restricted and therefore the additional Article 4 direction is unnecessary.</li> <li>Listed buildings have restricted permitted development rights and therefore the additional Article 4 direction on these properties is unnecessary.</li> </ul>                                                                                                                                                                                                                                                                                                                                                                                        |