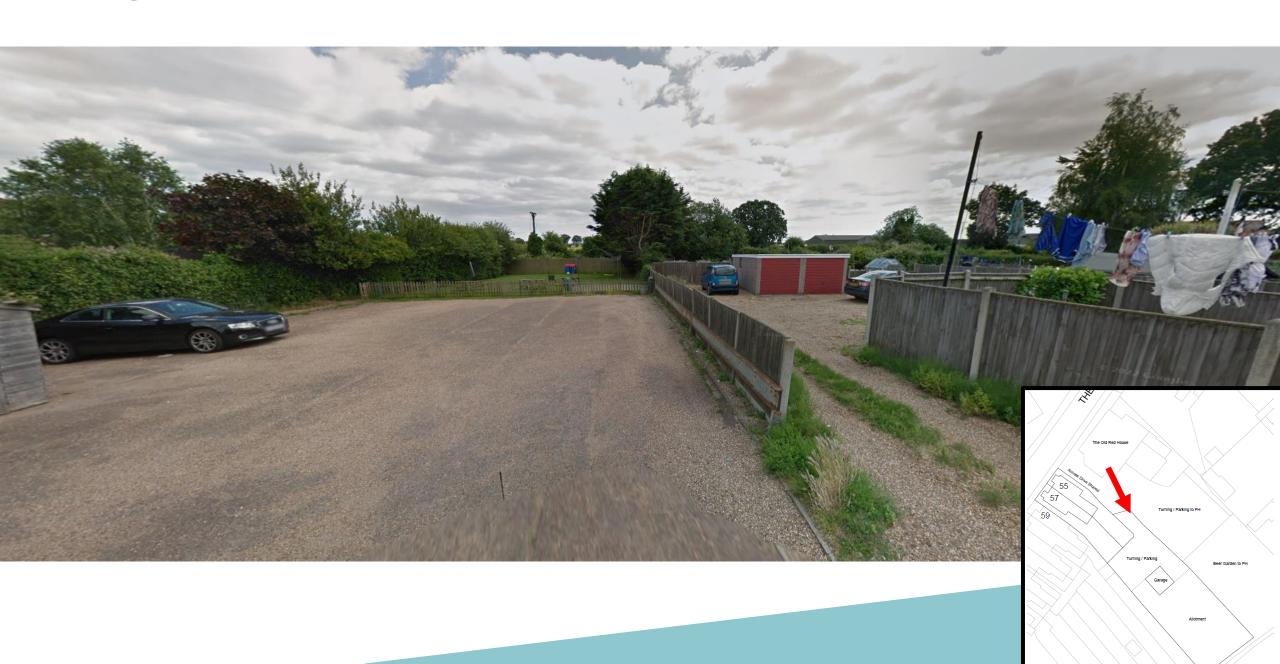

Item 8:

DC/22/3272/FUL

Construction of residential bungalow and all associated works

Land To The Rear Of 55 The Street, Carlton Colville, Suffolk



#### **Site Location Plan**



# **Aerial Photograph**



## 3D view – looking north



## 3D view – looking south











#### **Existing block plan**



#### **Proposed block plan**



#### **Proposed elevations**



Proposed Front Elevation

Scale: 1/100



Proposed Side Elevation

Scale: 1/100



Proposed Rear Elevation

Scale: 1/100



Proposed Side Elevation

Scale: 1/100

**Proposed floor plans** 



#### **Material Planning Considerations and Key Issues**

- History
- Principle
- Character and appearance
- Amenity
- Highways
- Ecology
- Flood Risk

#### Recommendation

Recommended for approval subject to conditions as outlined within the report – summarised below:

- Time limit
- Plans
- Materials
- Parking and manoeuvring area
- Cycle Storage
- Unexpected contamination
- Installation of acoustic fence
- Soft Landscaping Details