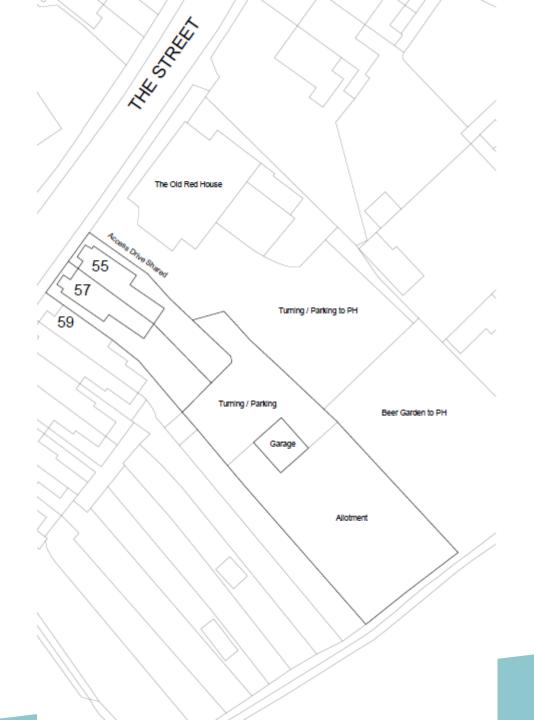

Item 8:

DC/22/3272/FUL

Construction of residential bungalow and all associated works

Land To The Rear Of 55 The Street, Carlton Colville, Suffolk



#### **Site Location Plan**



# **Aerial Photograph**



## 3D view – looking north



## 3D view – looking south











#### **Existing block plan**



#### **Proposed block plan**



#### **Proposed elevations**



Proposed Front Elevation

Scale: 1/100



Proposed Side Elevation

Scale: 1/100



Proposed Rear Elevation

Scale: 1/100



Proposed Side Elevation

Scale: 1/100

**Proposed floor plans** 



#### **Material Planning Considerations and Key Issues**

- History
- Principle
- Character and appearance
- Amenity
- Highways
- Ecology
- Flood Risk

#### Recommendation

Recommended for approval subject to conditions as outlined within the report – summarised below:

- Time limit
- Plans
- Materials
- Parking and manoeuvring area
- Cycle Storage
- Unexpected contamination
- Installation of acoustic fence
- Soft Landscaping Details