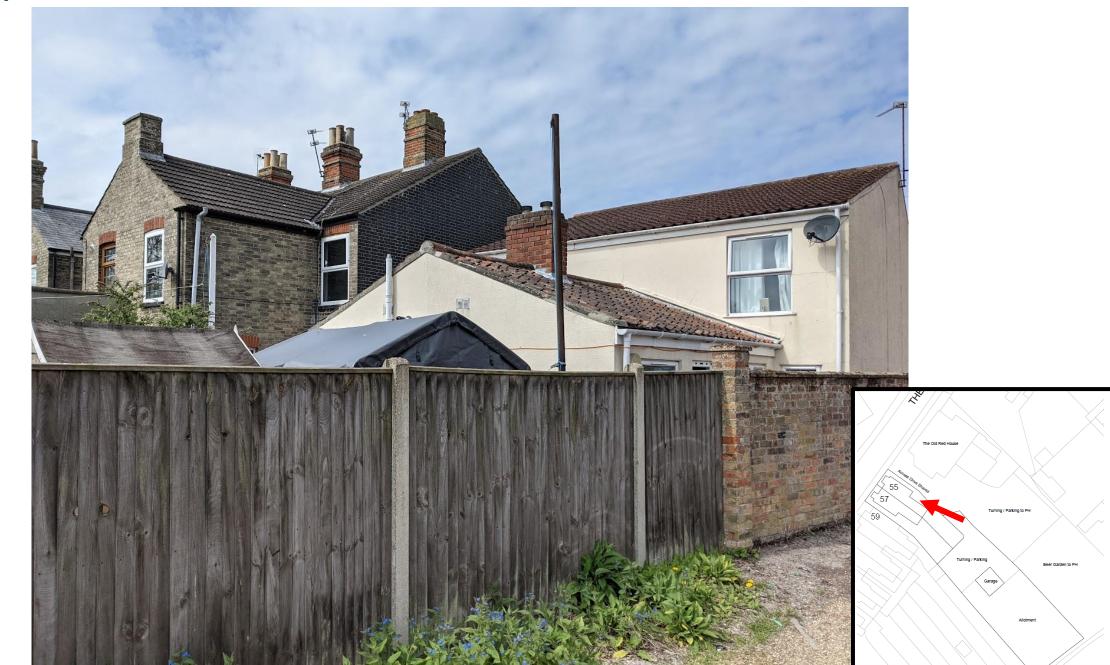

Item 8:

DC/22/3272/FUL

Construction of residential bungalow and all associated works

Land To The Rear Of 55 The Street, Carlton Colville, Suffolk



#### **Site Location Plan**



# **Aerial Photograph**



## 3D view – looking north



## 3D view – looking south











#### **Existing block plan**



#### **Proposed block plan**



#### **Proposed elevations**



Proposed Front Elevation

Scale: 1/100



Proposed Side Elevation

Scale: 1/100



Proposed Rear Elevation

Scale: 1/100



Proposed Side Elevation

Scale: 1/100

**Proposed floor plans** 



#### **Material Planning Considerations and Key Issues**

- History
- Principle
- Character and appearance
- Amenity
- Highways
- Ecology
- Flood Risk

#### Recommendation

Recommended for approval subject to conditions as outlined within the report – summarised below:

- Time limit
- Plans
- Materials
- Parking and manoeuvring area
- Cycle Storage
- Unexpected contamination
- Installation of acoustic fence
- Soft Landscaping Details