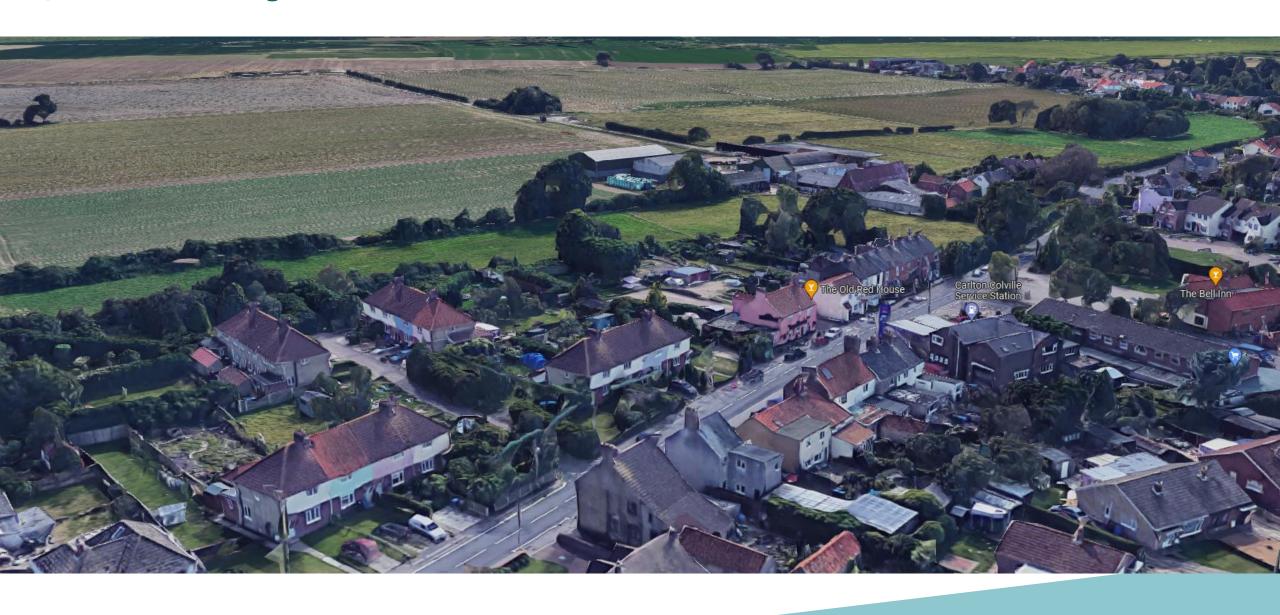

Item 8:

DC/22/3272/FUL

Construction of residential bungalow and all associated works

Land To The Rear Of 55 The Street, Carlton Colville, Suffolk



#### **Site Location Plan**



# **Aerial Photograph**



## 3D view – looking north



## 3D view – looking south











#### **Existing block plan**



#### **Proposed block plan**



#### **Proposed elevations**



Proposed Front Elevation

Scale: 1/100



Proposed Side Elevation

Scale: 1/100



Proposed Rear Elevation

Scale: 1/100



Proposed Side Elevation

Scale: 1/100

**Proposed floor plans** 



#### **Material Planning Considerations and Key Issues**

- History
- Principle
- Character and appearance
- Amenity
- Highways
- Ecology
- Flood Risk

#### Recommendation

Recommended for approval subject to conditions as outlined within the report – summarised below:

- Time limit
- Plans
- Materials
- Parking and manoeuvring area
- Cycle Storage
- Unexpected contamination
- Installation of acoustic fence
- Soft Landscaping Details