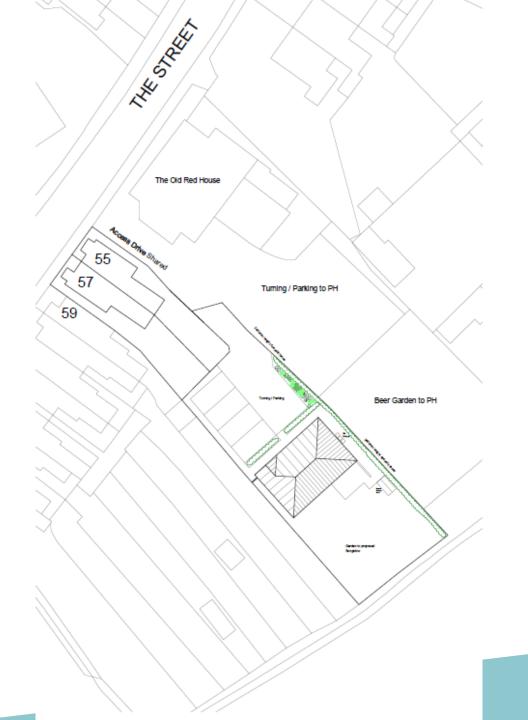

Item 8:

DC/22/3272/FUL

Construction of residential bungalow and all associated works

Land To The Rear Of 55 The Street, Carlton Colville, Suffolk



#### **Site Location Plan**



# **Aerial Photograph**



## 3D view – looking north



## 3D view – looking south











#### **Existing block plan**



#### **Proposed block plan**



#### **Proposed elevations**



Proposed Front Elevation

Scale: 1/100



Proposed Side Elevation

Scale: 1/100



Proposed Rear Elevation

Scale: 1/100



Proposed Side Elevation

Scale: 1/100

**Proposed floor plans** 



#### **Material Planning Considerations and Key Issues**

- History
- Principle
- Character and appearance
- Amenity
- Highways
- Ecology
- Flood Risk

#### Recommendation

Recommended for approval subject to conditions as outlined within the report – summarised below:

- Time limit
- Plans
- Materials
- Parking and manoeuvring area
- Cycle Storage
- Unexpected contamination
- Installation of acoustic fence
- Soft Landscaping Details