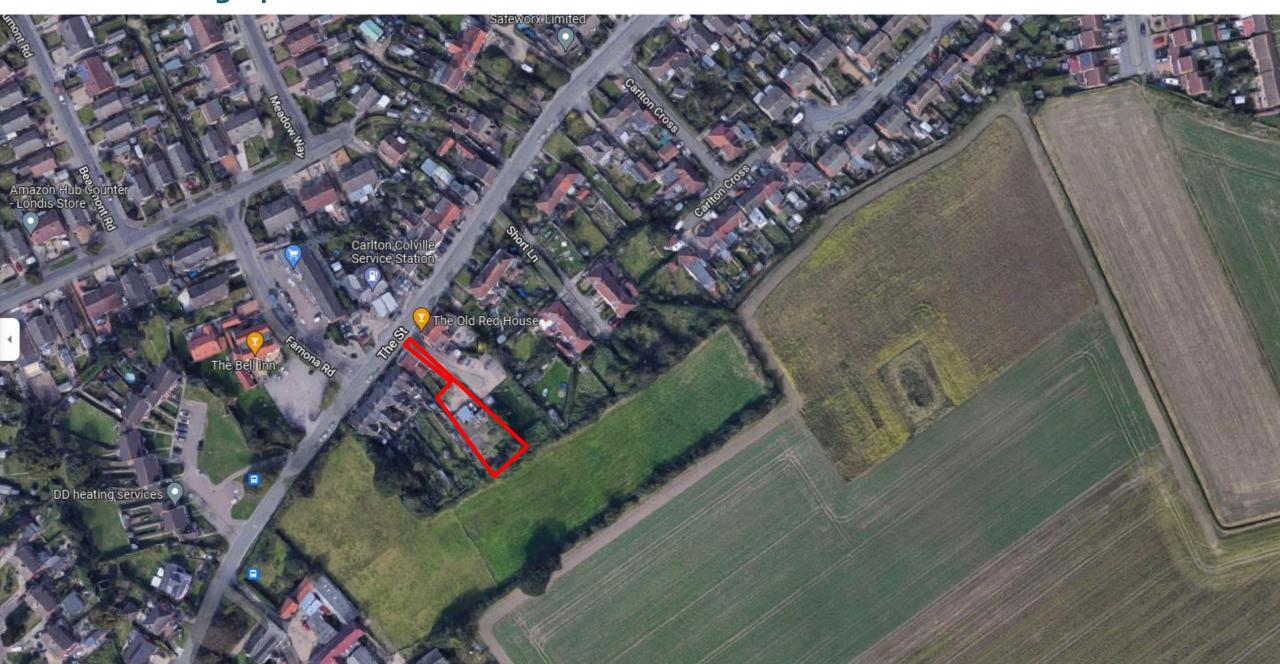

Item 8:

DC/22/3272/FUL

Construction of residential bungalow and all associated works

Land To The Rear Of 55 The Street, Carlton Colville, Suffolk



#### **Site Location Plan**



# **Aerial Photograph**



## 3D view – looking north



## 3D view – looking south











#### **Existing block plan**



#### **Proposed block plan**



#### **Proposed elevations**



Proposed Front Elevation

Scale: 1/100



Proposed Side Elevation

Scale: 1/100



Proposed Rear Elevation

Scale: 1/100



Proposed Side Elevation

Scale: 1/100

**Proposed floor plans** 



#### **Material Planning Considerations and Key Issues**

- History
- Principle
- Character and appearance
- Amenity
- Highways
- Ecology
- Flood Risk

#### Recommendation

Recommended for approval subject to conditions as outlined within the report – summarised below:

- Time limit
- Plans
- Materials
- Parking and manoeuvring area
- Cycle Storage
- Unexpected contamination
- Installation of acoustic fence
- Soft Landscaping Details