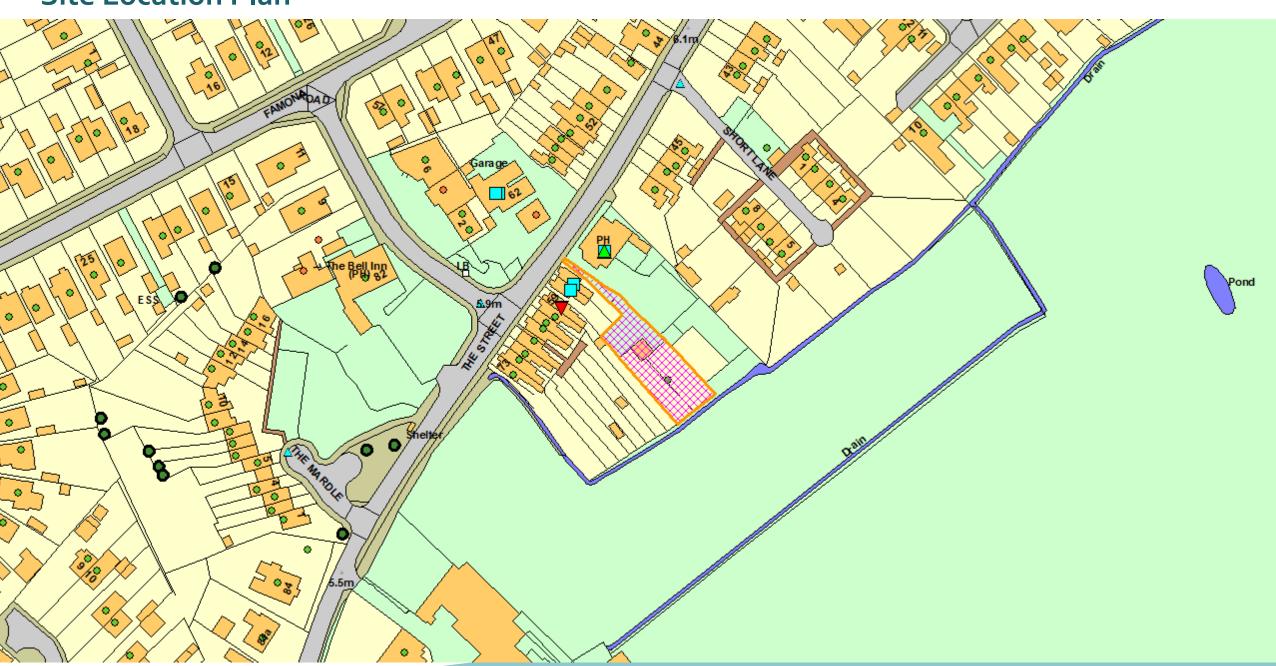

Item 8:

DC/22/3272/FUL

Construction of residential bungalow and all associated works

Land To The Rear Of 55 The Street, Carlton Colville, Suffolk



#### **Site Location Plan**



# **Aerial Photograph**



## 3D view – looking north



## 3D view – looking south











#### **Existing block plan**



#### **Proposed block plan**



#### **Proposed elevations**



Proposed Front Elevation

Scale: 1/100



Proposed Side Elevation

Scale: 1/100



Proposed Rear Elevation

Scale: 1/100



Proposed Side Elevation

Scale: 1/100

**Proposed floor plans** 



#### **Material Planning Considerations and Key Issues**

- History
- Principle
- Character and appearance
- Amenity
- Highways
- Ecology
- Flood Risk

#### Recommendation

Recommended for approval subject to conditions as outlined within the report – summarised below:

- Time limit
- Plans
- Materials
- Parking and manoeuvring area
- Cycle Storage
- Unexpected contamination
- Installation of acoustic fence
- So