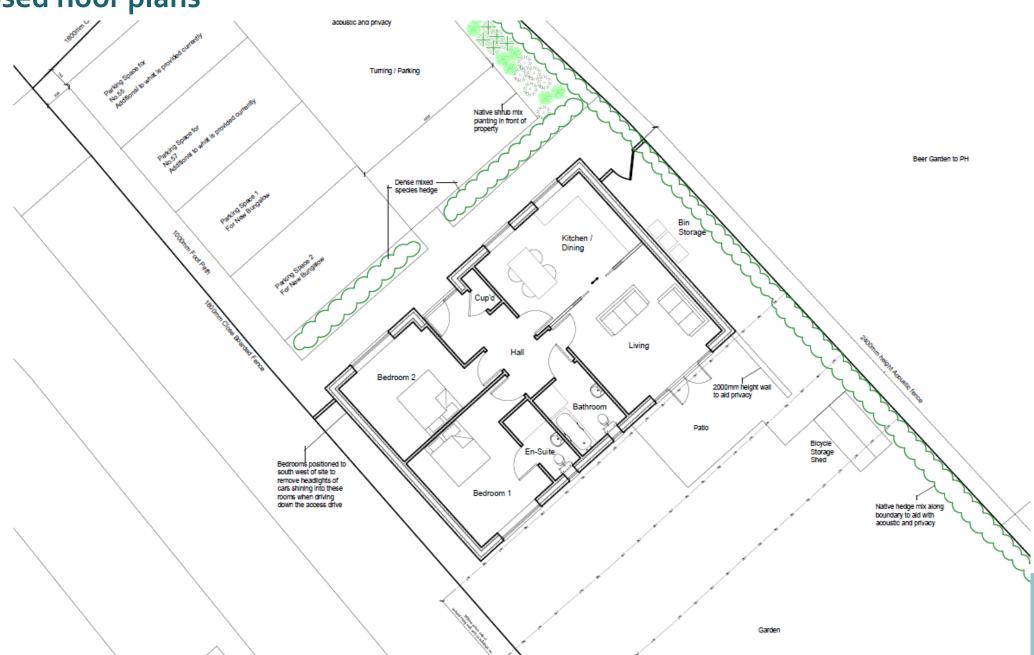

Item 8:

DC/22/3272/FUL

Construction of residential bungalow and all associated works

Land To The Rear Of 55 The Street, Carlton Colville, Suffolk



#### **Site Location Plan**



# **Aerial Photograph**



## 3D view – looking north



## 3D view – looking south











#### **Existing block plan**



#### **Proposed block plan**



#### **Proposed elevations**



Proposed Front Elevation

Scale: 1/100



Proposed Side Elevation

Scale: 1/100



Proposed Rear Elevation

Scale: 1/100



Proposed Side Elevation

Scale: 1/100

**Proposed floor plans** 



#### **Material Planning Considerations and Key Issues**

- History
- Principle
- Character and appearance
- Amenity
- Highways
- Ecology
- Flood Risk

#### Recommendation

Recommended for approval subject to conditions as outlined within the report – summarised below:

- Time limit
- Plans
- Materials
- Parking and manoeuvring area
- Cycle Storage
- Unexpected contamination
- Installation of acoustic fence
- Soft Landscaping Details