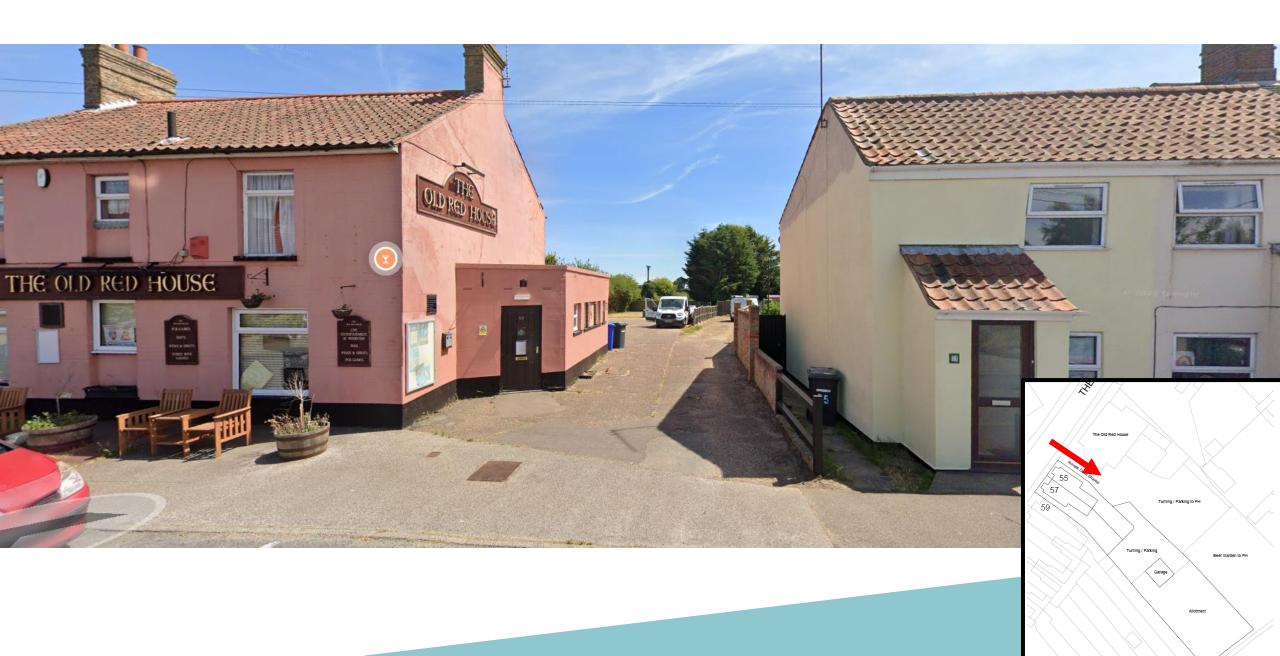

Item 8:

DC/22/3272/FUL

Construction of residential bungalow and all associated works

Land To The Rear Of 55 The Street, Carlton Colville, Suffolk



#### **Site Location Plan**



# **Aerial Photograph**



## 3D view – looking north



## 3D view – looking south











#### **Existing block plan**



#### **Proposed block plan**



#### **Proposed elevations**



Proposed Front Elevation

Scale: 1/100



Proposed Side Elevation

Scale: 1/100



Proposed Rear Elevation

Scale: 1/100



Proposed Side Elevation

Scale: 1/100

**Proposed floor plans** 



#### **Material Planning Considerations and Key Issues**

- History
- Principle
- Character and appearance
- Amenity
- Highways
- Ecology
- Flood Risk

#### Recommendation

Recommended for approval subject to conditions as outlined within the report – summarised below:

- Time limit
- Plans
- Materials
- Parking and manoeuvring area
- Cycle Storage
- Unexpected contamination
- Installation of acoustic fence
- Soft Landscaping Details