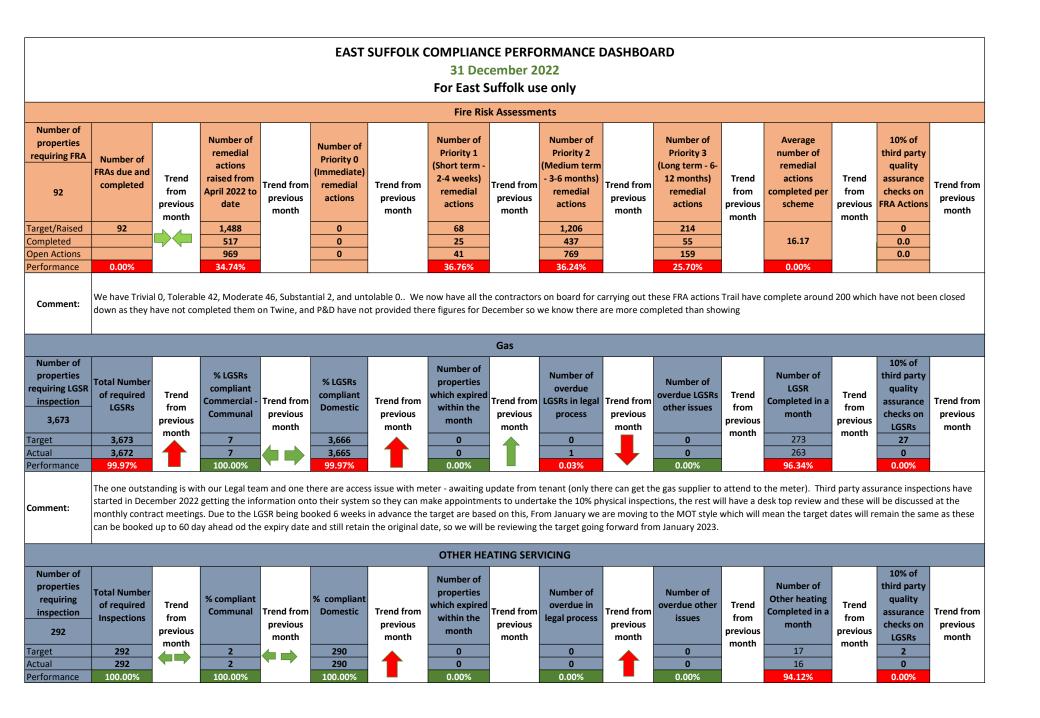

|                                                                   |                                                            |                                    |                                                                                         |                                 |                                                                    |                                 | ELECTR                                    | ICAL TESTI                      | NG                                                   |                                 |                                                       |                                    |                                                        |                                    |