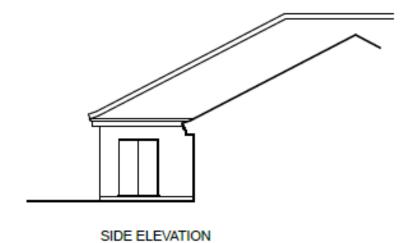

# DC/23/0718/FUL

Sports Ground Notcutts Park Fynn Road Woodbridge Suffolk IP12 4LS

Utility/Storage and Lobby Extensions To Existing Clubhouse



### **Parish Council Comments:**

WTC recommend approval.

#### **Ward Member**

No comments received.

#### **Statutory Consultees**

None.

### **Site Location Plan**



#### Town and Parish Boundary



Martlesham Parish Boundary. Site falls within the Martlesham Neighbourhood Plan (MNP) area.

## **Aerial Photographs**



N







Ν



### **Street View**













Location of Club House

# **Existing Block Plans**



## **Existing Elevations**







## Proposed block plan



## **Existing Floor Plans**



# **Proposed Floor plans**



## **Proposed Elevations**





### Recommendation

Delegate to the Head of Planning and Coastal Management for 'authority to APPROVE' subject to agreement.