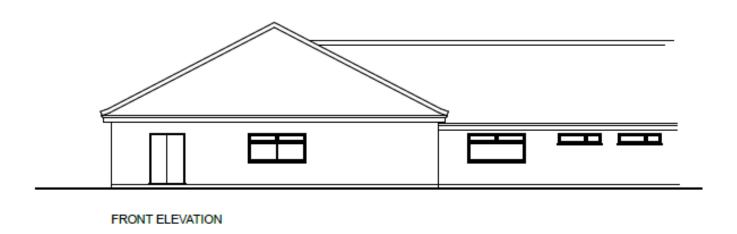

# DC/23/0718/FUL

Sports Ground Notcutts Park Fynn Road Woodbridge Suffolk IP12 4LS

Utility/Storage and Lobby Extensions To Existing Clubhouse



### **Parish Council Comments:**

WTC recommend approval.

#### **Ward Member**

No comments received.

#### **Statutory Consultees**

None.

### **Site Location Plan**



#### Town and Parish Boundary



Martlesham Parish Boundary. Site falls within the Martlesham Neighbourhood Plan (MNP) area.

## **Aerial Photographs**



N







Ν



### **Street View**













Location of Club House

# **Existing Block Plans**



## **Existing Elevations**







## Proposed block plan



## **Existing Floor Plans**



# **Proposed Floor plans**



## **Proposed Elevations**





### Recommendation

Delegate to the Head of Planning and Coastal Management for 'authority to APPROVE' subject to agreement.