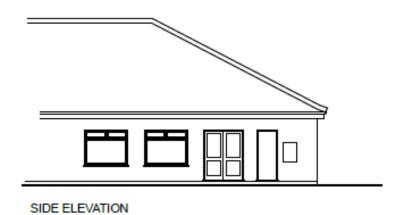

# DC/23/0718/FUL

Sports Ground Notcutts Park Fynn Road Woodbridge Suffolk IP12 4LS

Utility/Storage and Lobby Extensions To Existing Clubhouse



### **Parish Council Comments:**

WTC recommend approval.

#### **Ward Member**

No comments received.

#### **Statutory Consultees**

None.

### **Site Location Plan**



#### Town and Parish Boundary



Martlesham Parish Boundary. Site falls within the Martlesham Neighbourhood Plan (MNP) area.

## **Aerial Photographs**



N







Ν



### **Street View**













Location of Club House

# **Existing Block Plans**



## **Existing Elevations**







## Proposed block plan



## **Existing Floor Plans**



# **Proposed Floor plans**



## **Proposed Elevations**





### Recommendation

Delegate to the Head of Planning and Coastal Management for 'authority to APPROVE' subject to agreement.