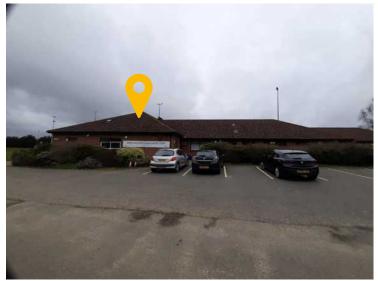

# DC/23/0718/FUL

Sports Ground Notcutts Park Fynn Road Woodbridge Suffolk IP12 4LS

Utility/Storage and Lobby Extensions To Existing Clubhouse



### **Parish Council Comments:**

WTC recommend approval.

#### **Ward Member**

No comments received.

#### **Statutory Consultees**

None.

### **Site Location Plan**



#### Town and Parish Boundary



Martlesham Parish Boundary. Site falls within the Martlesham Neighbourhood Plan (MNP) area.

## **Aerial Photographs**



N







Ν



### **Street View**













Location of Club House

# **Existing Block Plans**



## **Existing Elevations**







## Proposed block plan



## **Existing Floor Plans**



# **Proposed Floor plans**



## **Proposed Elevations**





### Recommendation

Delegate to the Head of Planning and Coastal Management for 'authority to APPROVE' subject to agreement.