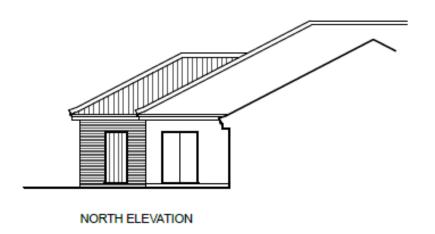

# DC/23/0718/FUL

Sports Ground Notcutts Park Fynn Road Woodbridge Suffolk IP12 4LS

Utility/Storage and Lobby Extensions To Existing Clubhouse



### **Parish Council Comments:**

WTC recommend approval.

#### **Ward Member**

No comments received.

#### **Statutory Consultees**

None.

### **Site Location Plan**



#### Town and Parish Boundary



Martlesham Parish Boundary. Site falls within the Martlesham Neighbourhood Plan (MNP) area.

## **Aerial Photographs**



N







Ν



### **Street View**













Location of Club House

# **Existing Block Plans**



## **Existing Elevations**







## Proposed block plan



## **Existing Floor Plans**



# **Proposed Floor plans**



## **Proposed Elevations**





### Recommendation

Delegate to the Head of Planning and Coastal Management for 'authority to APPROVE' subject to agreement.