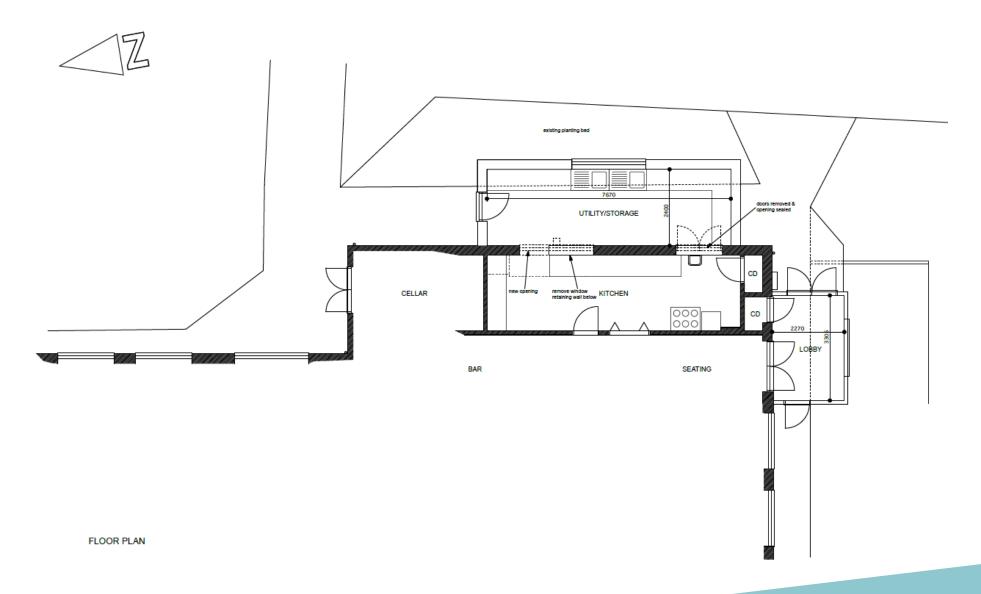

# DC/23/0718/FUL

Sports Ground Notcutts Park Fynn Road Woodbridge Suffolk IP12 4LS

Utility/Storage and Lobby Extensions To Existing Clubhouse



### **Parish Council Comments:**

WTC recommend approval.

#### **Ward Member**

No comments received.

#### **Statutory Consultees**

None.

### **Site Location Plan**



#### Town and Parish Boundary



Martlesham Parish Boundary. Site falls within the Martlesham Neighbourhood Plan (MNP) area.

## **Aerial Photographs**



N







Ν



### **Street View**













Location of Club House

# **Existing Block Plans**



## **Existing Elevations**







## Proposed block plan



## **Existing Floor Plans**



# **Proposed Floor plans**



## **Proposed Elevations**





### Recommendation

Delegate to the Head of Planning and Coastal Management for 'authority to APPROVE' subject to agreement.