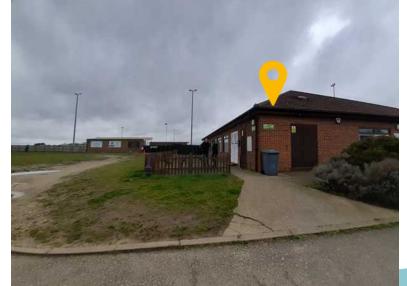

# DC/23/0718/FUL

Sports Ground Notcutts Park Fynn Road Woodbridge Suffolk IP12 4LS

Utility/Storage and Lobby Extensions To Existing Clubhouse



### **Parish Council Comments:**

WTC recommend approval.

#### **Ward Member**

No comments received.

#### **Statutory Consultees**

None.

### **Site Location Plan**



#### Town and Parish Boundary



Martlesham Parish Boundary. Site falls within the Martlesham Neighbourhood Plan (MNP) area.

## **Aerial Photographs**



N







Ν



### **Street View**













Location of Club House

# **Existing Block Plans**



## **Existing Elevations**







## Proposed block plan



## **Existing Floor Plans**



# **Proposed Floor plans**



## **Proposed Elevations**





### Recommendation

Delegate to the Head of Planning and Coastal Management for 'authority to APPROVE' subject to agreement.