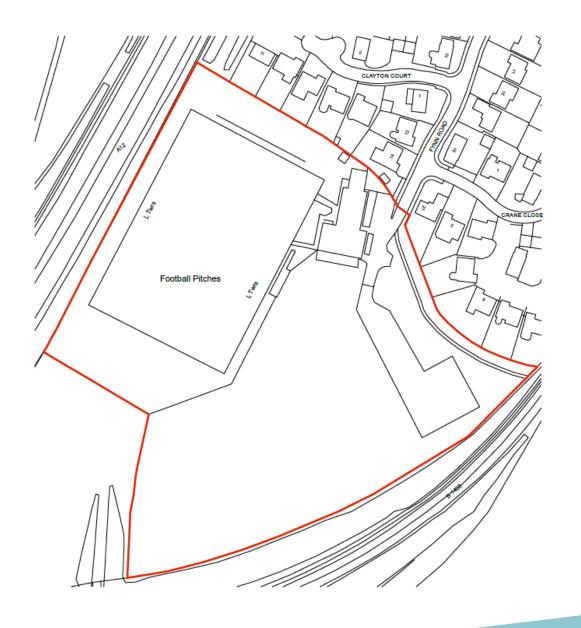

# DC/23/0718/FUL

Sports Ground Notcutts Park Fynn Road Woodbridge Suffolk IP12 4LS

Utility/Storage and Lobby Extensions To Existing Clubhouse



### **Parish Council Comments:**

WTC recommend approval.

#### **Ward Member**

No comments received.

#### **Statutory Consultees**

None.

### **Site Location Plan**



#### Town and Parish Boundary



Martlesham Parish Boundary. Site falls within the Martlesham Neighbourhood Plan (MNP) area.

## **Aerial Photographs**



N







Ν



### **Street View**













Location of Club House

# **Existing Block Plans**



## **Existing Elevations**







## Proposed block plan



## **Existing Floor Plans**



# **Proposed Floor plans**



## **Proposed Elevations**





### Recommendation

Delegate to the Head of Planning and Coastal Management for 'authority to APPROVE' subject to agreement.