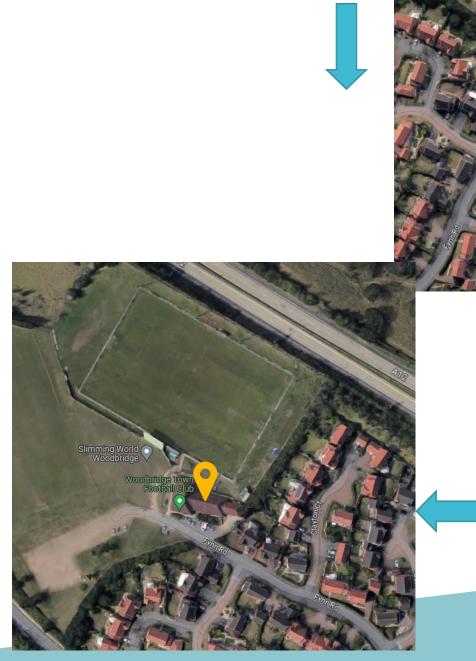

# DC/23/0718/FUL

Sports Ground Notcutts Park Fynn Road Woodbridge Suffolk IP12 4LS

Utility/Storage and Lobby Extensions To Existing Clubhouse



### **Parish Council Comments:**

WTC recommend approval.

#### **Ward Member**

No comments received.

#### **Statutory Consultees**

None.

### **Site Location Plan**



#### Town and Parish Boundary



Martlesham Parish Boundary. Site falls within the Martlesham Neighbourhood Plan (MNP) area.

## **Aerial Photographs**



N







Ν



### **Street View**













Location of Club House

# **Existing Block Plans**



## **Existing Elevations**







## Proposed block plan



## **Existing Floor Plans**



# **Proposed Floor plans**



## **Proposed Elevations**





### Recommendation

Delegate to the Head of Planning and Coastal Management for 'authority to APPROVE' subject to agreement.