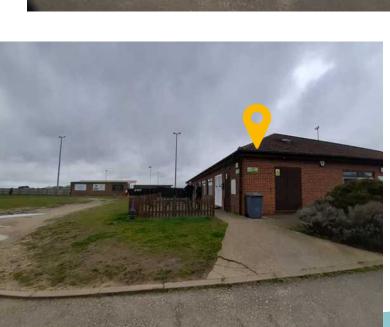

# DC/23/0718/FUL

Sports Ground Notcutts Park Fynn Road Woodbridge Suffolk IP12 4LS

Utility/Storage and Lobby Extensions To Existing Clubhouse



### **Parish Council Comments:**

WTC recommend approval.

#### **Ward Member**

No comments received.

#### **Statutory Consultees**

None.

### **Site Location Plan**



#### Town and Parish Boundary



Martlesham Parish Boundary. Site falls within the Martlesham Neighbourhood Plan (MNP) area.

## **Aerial Photographs**



N







Ν



### **Street View**













Location of Club House

# **Existing Block Plans**



## **Existing Elevations**







## Proposed block plan



## **Existing Floor Plans**



# **Proposed Floor plans**



## **Proposed Elevations**





### Recommendation

Delegate to the Head of Planning and Coastal Management for 'authority to APPROVE' subject to agreement.