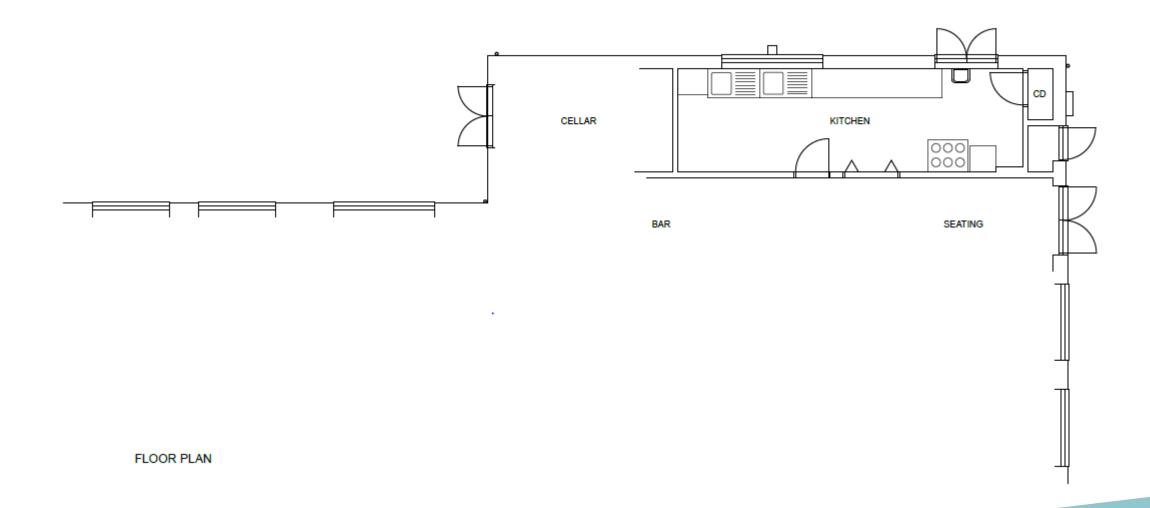

# DC/23/0718/FUL

Sports Ground Notcutts Park Fynn Road Woodbridge Suffolk IP12 4LS

Utility/Storage and Lobby Extensions To Existing Clubhouse



### **Parish Council Comments:**

WTC recommend approval.

#### **Ward Member**

No comments received.

#### **Statutory Consultees**

None.

### **Site Location Plan**



#### Town and Parish Boundary



Martlesham Parish Boundary. Site falls within the Martlesham Neighbourhood Plan (MNP) area.

## **Aerial Photographs**



N







Ν



### **Street View**













Location of Club House

# **Existing Block Plans**



## **Existing Elevations**







## Proposed block plan



## **Existing Floor Plans**



# **Proposed Floor plans**



## **Proposed Elevations**





### Recommendation

Delegate to the Head of Planning and Coastal Management for 'authority to APPROVE' subject to agreement.