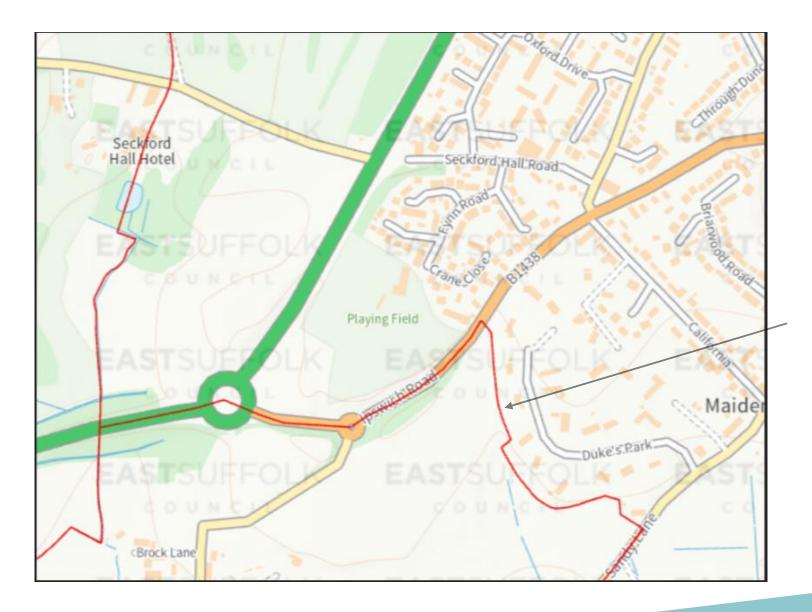

#### Town and Parish Boundary

Martlesham Parish Boundary. Site falls within the Martlesham Neighbourhood Plan (MNP) area.