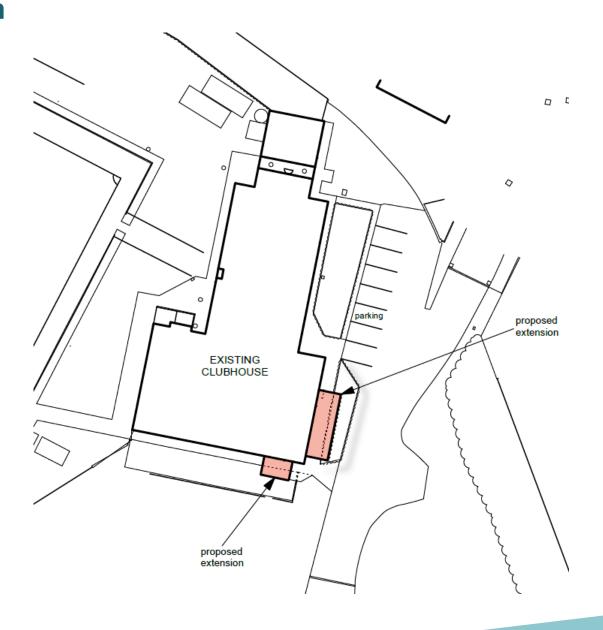

# DC/23/0718/FUL

Sports Ground Notcutts Park Fynn Road Woodbridge Suffolk IP12 4LS

Utility/Storage and Lobby Extensions To Existing Clubhouse



### **Parish Council Comments:**

WTC recommend approval.

#### **Ward Member**

No comments received.

#### **Statutory Consultees**

None.

### **Site Location Plan**



#### Town and Parish Boundary



Martlesham Parish Boundary. Site falls within the Martlesham Neighbourhood Plan (MNP) area.

## **Aerial Photographs**



N







Ν



### **Street View**













Location of Club House

# **Existing Block Plans**



## **Existing Elevations**







## Proposed block plan



## **Existing Floor Plans**



# **Proposed Floor plans**



## **Proposed Elevations**





### Recommendation

Delegate to the Head of Planning and Coastal Management for 'authority to APPROVE' subject to agreement.