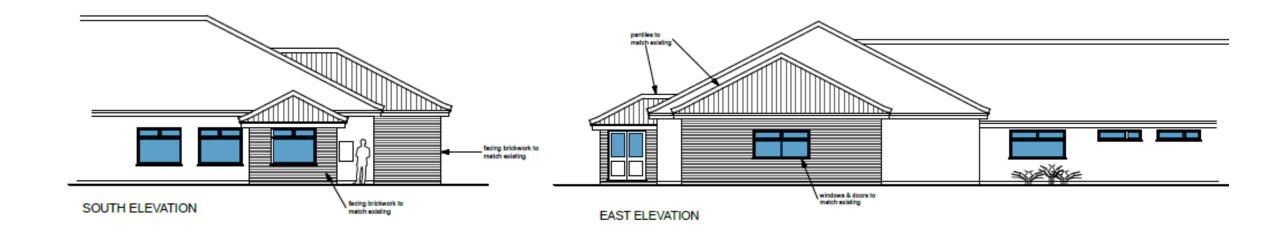

# DC/23/0718/FUL

Sports Ground Notcutts Park Fynn Road Woodbridge Suffolk IP12 4LS

Utility/Storage and Lobby Extensions To Existing Clubhouse



### **Parish Council Comments:**

WTC recommend approval.

#### **Ward Member**

No comments received.

#### **Statutory Consultees**

None.

### **Site Location Plan**



#### Town and Parish Boundary



Martlesham Parish Boundary. Site falls within the Martlesham Neighbourhood Plan (MNP) area.

## **Aerial Photographs**



N







Ν



### **Street View**













Location of Club House

# **Existing Block Plans**



## **Existing Elevations**







## Proposed block plan



## **Existing Floor Plans**



# **Proposed Floor plans**



## **Proposed Elevations**





### Recommendation

Delegate to the Head of Planning and Coastal Management for 'authority to APPROVE' subject to agreement.