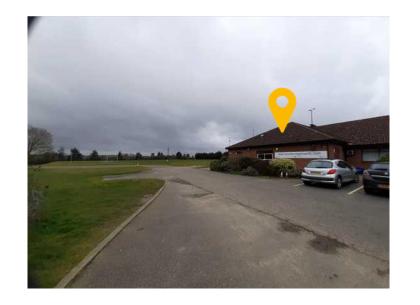

# DC/23/0718/FUL

Sports Ground Notcutts Park Fynn Road Woodbridge Suffolk IP12 4LS

Utility/Storage and Lobby Extensions To Existing Clubhouse



### **Parish Council Comments:**

WTC recommend approval.

#### **Ward Member**

No comments received.

#### **Statutory Consultees**

None.

### **Site Location Plan**



#### Town and Parish Boundary



Martlesham Parish Boundary. Site falls within the Martlesham Neighbourhood Plan (MNP) area.

## **Aerial Photographs**



N







Ν



### **Street View**













Location of Club House

# **Existing Block Plans**



## **Existing Elevations**







## Proposed block plan



## **Existing Floor Plans**



# **Proposed Floor plans**



## **Proposed Elevations**





### Recommendation

Delegate to the Head of Planning and Coastal Management for 'authority to APPROVE' subject to agreement.