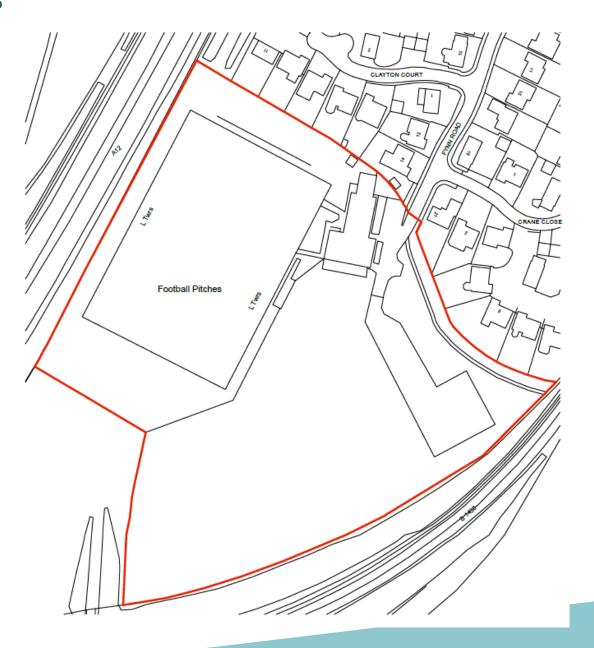

# DC/23/0718/FUL

Sports Ground Notcutts Park Fynn Road Woodbridge Suffolk IP12 4LS

Utility/Storage and Lobby Extensions To Existing Clubhouse



### **Parish Council Comments:**

WTC recommend approval.

#### **Ward Member**

No comments received.

#### **Statutory Consultees**

None.

### **Site Location Plan**



#### Town and Parish Boundary



Martlesham Parish Boundary. Site falls within the Martlesham Neighbourhood Plan (MNP) area.

## **Aerial Photographs**



N







Ν



### **Street View**













Location of Club House

# **Existing Block Plans**



## **Existing Elevations**







## Proposed block plan



## **Existing Floor Plans**



# **Proposed Floor plans**



## **Proposed Elevations**





### Recommendation

Delegate to the Head of Planning and Coastal Management for 'authority to APPROVE' subject to agreement.