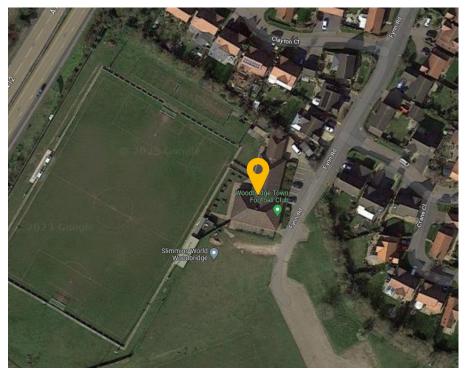

# DC/23/0718/FUL

Sports Ground Notcutts Park Fynn Road Woodbridge Suffolk IP12 4LS

Utility/Storage and Lobby Extensions To Existing Clubhouse



### **Parish Council Comments:**

WTC recommend approval.

#### **Ward Member**

No comments received.

#### **Statutory Consultees**

None.

### **Site Location Plan**



#### Town and Parish Boundary



Martlesham Parish Boundary. Site falls within the Martlesham Neighbourhood Plan (MNP) area.

## **Aerial Photographs**



N







Ν



### **Street View**













Location of Club House

# **Existing Block Plans**



## **Existing Elevations**







## Proposed block plan



## **Existing Floor Plans**



# **Proposed Floor plans**



## **Proposed Elevations**





### Recommendation

Delegate to the Head of Planning and Coastal Management for 'authority to APPROVE' subject to agreement.