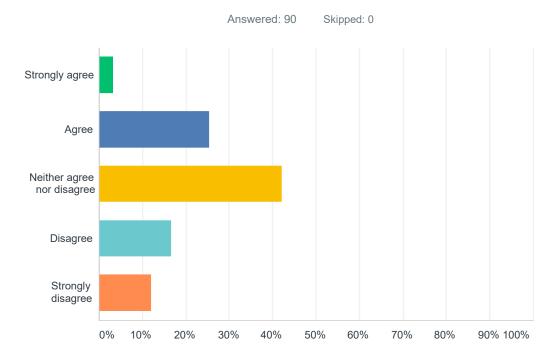

## Q5 Alcohol related anti social behaviour has declined in my identified area.

| ANSWER CHOICES             | RESPONSES |    |
|----------------------------|-----------|----|
| Strongly agree             | 3.33%     | 3  |
| Agree                      | 25.56%    | 23 |
| Neither agree nor disagree | 42.22%    | 38 |
| Disagree                   | 16.67%    | 15 |
| Strongly disagree          | 12.22%    | 11 |
| TOTAL                      |           | 90 |