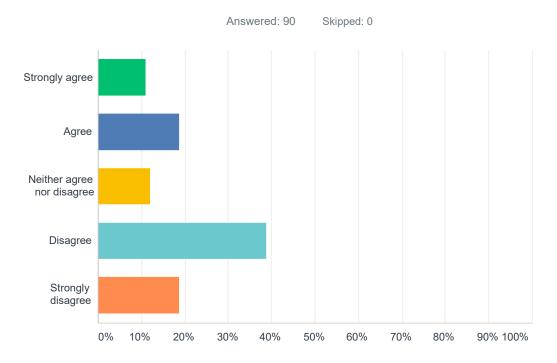

## Q4 I have not witnessed any anti social behaviour in the last 12 months.

| ANSWER CHOICES             | RESPONSES |    |
|----------------------------|-----------|----|
| Strongly agree             | 11.11%    | 10 |
| Agree                      | 18.89%    | 17 |
| Neither agree nor disagree | 12.22%    | 11 |
| Disagree                   | 38.89%    | 35 |
| Strongly disagree          | 18.89%    | 17 |
| TOTAL                      |           | 90 |