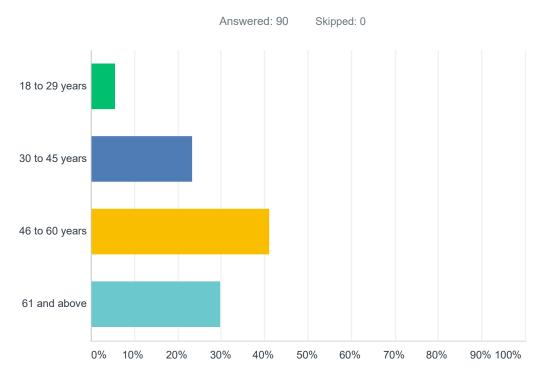

## Q3 Please indicate your age range.

| ANSWER CHOICES | RESPONSES |    |
|----------------|-----------|----|
| 18 to 29 years | 5.56%     | 5  |
| 30 to 45 years | 23.33%    | 21 |
| 46 to 60 years | 41.11%    | 37 |
| 61 and above   | 30.00%    | 27 |
| TOTAL          |           | 90 |