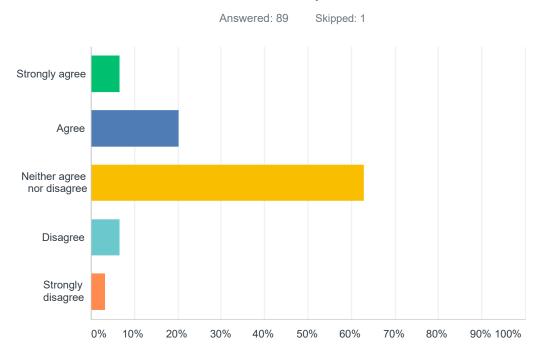

# Q7 I think the new ASB legislation is less complicated and more flexible to implement.

| ANSWER CHOICES             | RESPONSES |    |
|----------------------------|-----------|----|
| Strongly agree             | 6.74%     | 6  |
| Agree                      | 20.22%    | 18 |
| Neither agree nor disagree | 62.92%    | 56 |
| Disagree                   | 6.74%     | 6  |
| Strongly disagree          | 3.37%     | 3  |
| TOTAL                      |           | 89 |