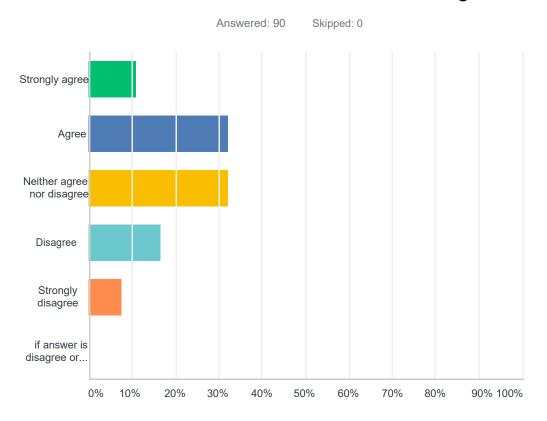

## Q6 I do not understand the current PSPO legislation

| ANSWER CHOICES                                                  | RESPONSES |    |
|-----------------------------------------------------------------|-----------|----|
| Strongly agree                                                  | 11.11%    | 10 |
| Agree                                                           | 32.22%    | 29 |
| Neither agree nor disagree                                      | 32.22%    | 29 |
| Disagree                                                        | 16.67%    | 15 |
| Strongly disagree                                               | 7.78%     | 7  |
| if answer is disagree or strongly disagree go to next question. | 0.00%     | 0  |
| TOTAL                                                           |           | 90 |