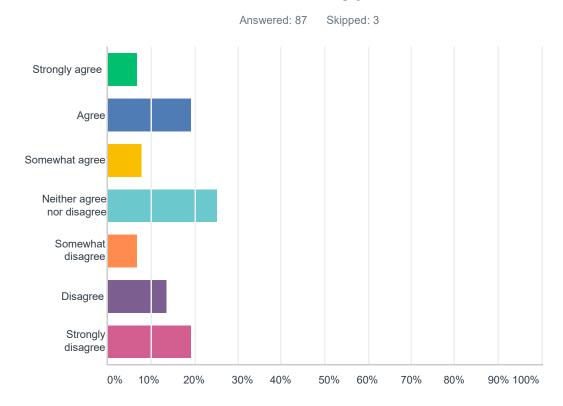

Q8 Now that the police have new powers to deal with ASB and problem drinking in all public places, I think the council should not reinstate the present orders covering just a few specific locations.

| ANSWER CHOICES             | RESPONSES |    |
|----------------------------|-----------|----|
| Strongly agree             | 6.90%     | 6  |
| Agree                      | 19.54%    | 17 |
| Somewhat agree             | 8.05%     | 7  |
| Neither agree nor disagree | 25.29%    | 22 |
| Somewhat disagree          | 6.90%     | 6  |
| Disagree                   | 13.79%    | 12 |
| Strongly disagree          | 19.54%    | 17 |
| TOTAL                      |           | 87 |