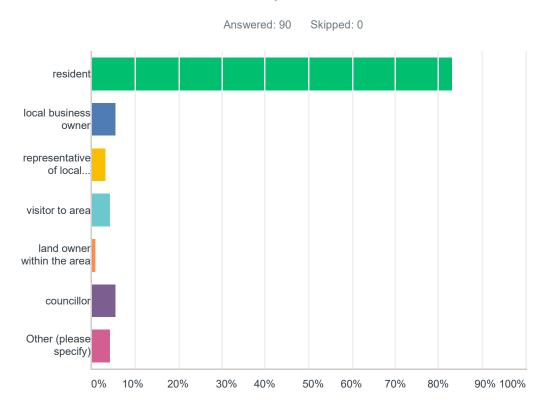

## Q2 Your relationship to your identified area above.

| ANSWER CHOICES                                       | RESPONSES |    |
|------------------------------------------------------|-----------|----|
| resident                                             | 83.33%    | 75 |
| local business owner                                 | 5.56%     | 5  |
| representative of local voluntary or community group | 3.33%     | 3  |
| visitor to area                                      | 4.44%     | 4  |
| land owner within the area                           | 1.11%     | 1  |
| councillor                                           | 5.56%     | 5  |
| Other (please specify)                               | 4.44%     | 4  |
| Total Respondents: 90                                |           |    |