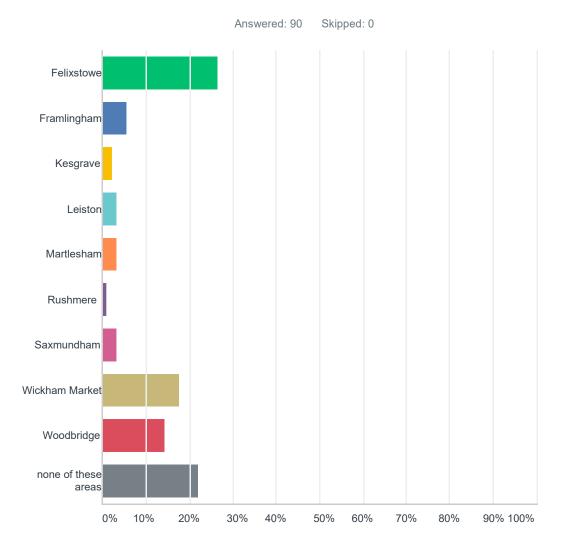

### Q1 Do you live in any of the following areas which currently have PSPOs.

| ANSWER CHOICES        | RESPONSES |    |
|-----------------------|-----------|----|
| Felixstowe            | 26.67%    | 24 |
| Framlingham           | 5.56%     | 5  |
| Kesgrave              | 2.22%     | 2  |
| Leiston               | 3.33%     | 3  |
| Martlesham            | 3.33%     | 3  |
| Rushmere              | 1.11%     | 1  |
| Saxmundham            | 3.33%     | 3  |
| Wickham Market        | 17.78%    | 16 |
| Woodbridge            | 14.44%    | 13 |
| none of these areas   | 22.22%    | 20 |
| Total Respondents: 90 |           |    |