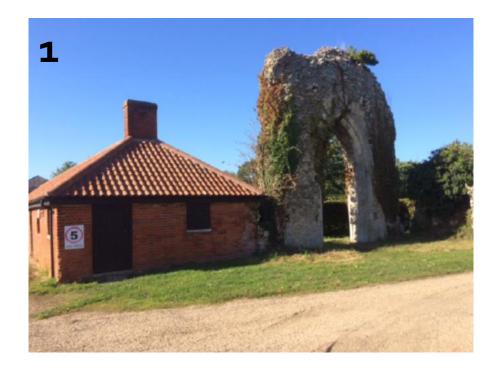

## Item: 8 DC/20/5261/LBC

Redevelopment of former agricultural buildings to events centre, holiday lets, manager's accommodation, office and sunken carpark

Butley Abbey Farm



Planning Committee South 28 November 2023

## Site Location Plan



### Aerial Photograph

Church Rd

















# Proposed site layout plan



Refrectory Barn proposed north and south elevations





REFECTORY BARN - SOUTH ELEVATION

a advanturet i Sussesse and Automoto d'ad att
anno lecono
PLANNING

Refrectory barn – east and west elevations



REFECTORY BARN - EAST ELEVATION

### Proposed Floor Plans



## Holiday lets – elevations



HOLIDAY LETS SECTION D-D

Proposed 4 x holiday lets floorplans



# Proposed stables elevations



PROPOSED SOUTH ELEVATION



PROPOSED EAST ELEVATION



PROPOSED WEST ELEVATION





PROPOSED NORTH ELEVATION

### **Proposed plans**



PROPOSED FIRST FLOOR



## CGIs of proposed events centre and holiday lets









#### Recommendation

### Approve, subject to controlling conditions as follows:

- 1. Standard time limit
- 2. Approved plans (compliance)
- 3.