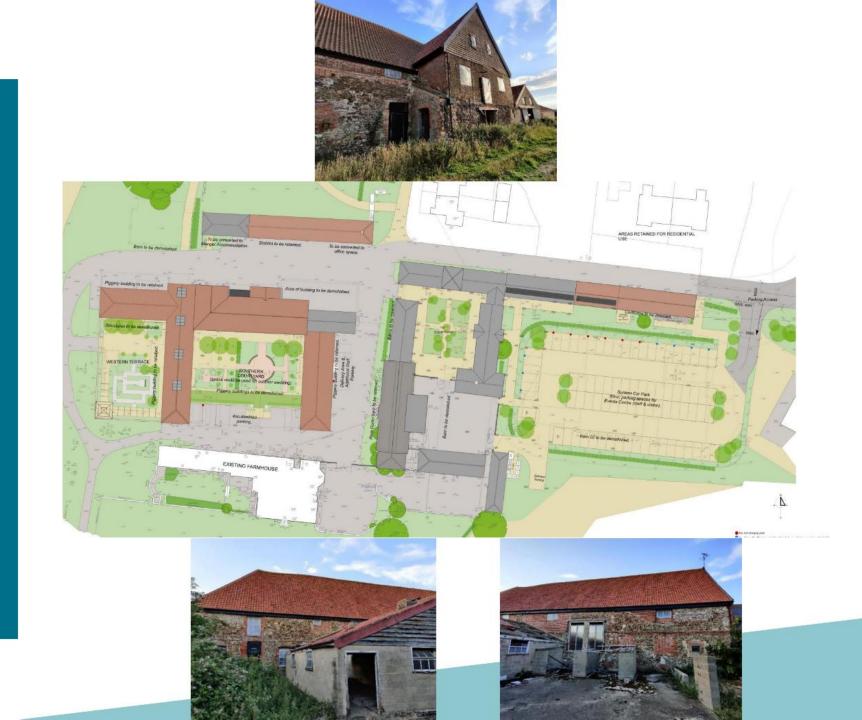

# Proposed site layout plan

Refrectory Barn proposed north and south elevations

REFECTORY BARN - SOUTH ELEVATION

a advanturet i Sussesse and Automoto d'ad att
anno lecono
PLANNING

Refrectory barn – east and west elevations