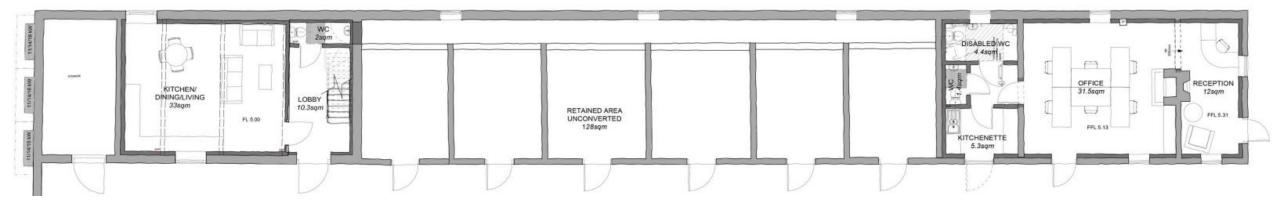

centre, holiday lets, manager's accommodation, office and sunken carpark

Butley Abbey Farm



Planning Committee South 28 November 2023

## Site Location Plan



### Aerial Photograph

Church Rd

















# Proposed site layout plan



Refrectory Barn proposed north and south elevations





REFECTORY BARN - SOUTH ELEVATION

a advanturet i Sussesse and Automoto d'ad att
anno lecono
PLANNING

Refrectory barn – east and west elevations



REFECTORY BARN - EAST ELEVATION

### Proposed Floor Plans



## Holiday lets – elevations



HOLIDAY LETS SECTION D-D

Proposed 4 x holiday lets floorplans



# Proposed stables elevations



PROPOSED SOUTH ELEVATION



PROPOSED EAST ELEVATION



PROPOSED WEST ELEVATION





PROPOSED NORTH ELEVATION

### **Proposed plans**



PROPOSED FIRST FLOOR



## CGIs of proposed events centre and holiday lets









#### Recommendation

### Approve, subject to controlling conditions as follows:

- 1. Standard time limit
- 2. Approved plans (compliance)
- 3. Materials as submitted
- 4. Additional design details including materials
- 5. Historic Building Record