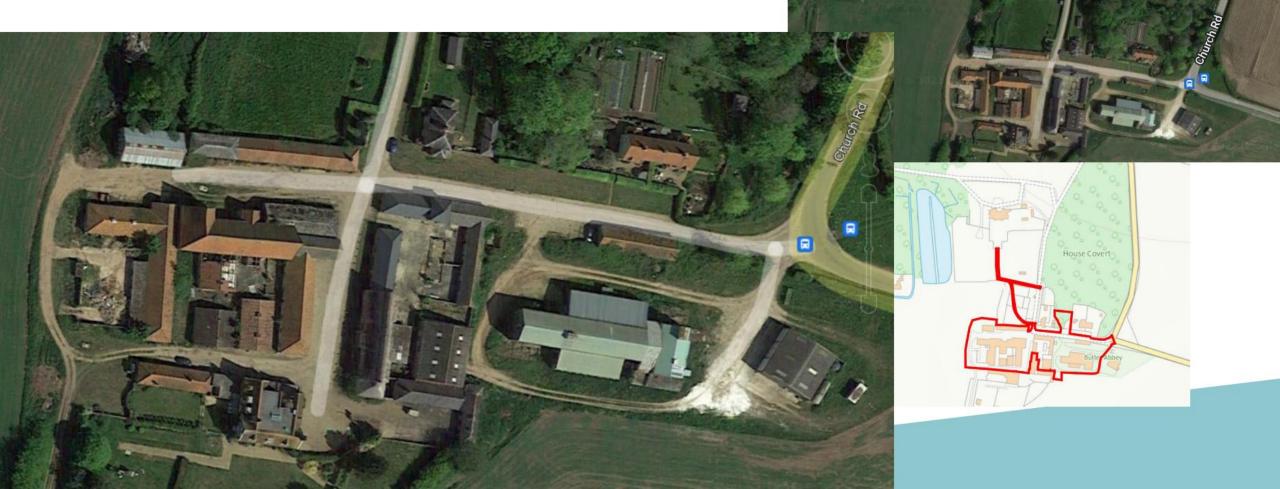

## Item: 8 DC/20/5261/LBC

Redevelopment of former agricultural buildings to events centre, holiday lets, manager's accommodation, office and sunken carpark

Butley Abbey Farm



Planning Committee South 28 November 2023

## Site Location Plan



### Aerial Photograph

Church Rd

















# Proposed site layout plan



Refrectory Barn proposed north and south elevations





REFECTORY BARN - SOUTH ELEVATION

a advanturet i Sussesse and Automoto d'ad att
anno lecono
PLANNING

Refrectory barn – east and west elevations



REFECTORY BARN - EAST ELEVATION

### Proposed Floor Plans



## Holiday lets – elevations



HOLIDAY LETS SECTION D-D

Proposed 4 x holiday lets floorplans



# Proposed stables elevations



PROPOSED SOUTH ELEVATION



PROPOSED EAST ELEVATION



PROPOSED WEST ELEVATION





PROPOSED NORTH ELEVATION

### **Proposed plans**



PROPOSED FIRST FLOOR



## CGIs of proposed events centre and holiday lets









#### Recommendation

### Approve, subject to controlling conditions as follows:

- 1. Standard time limit
- 2. Approved plans (complianc