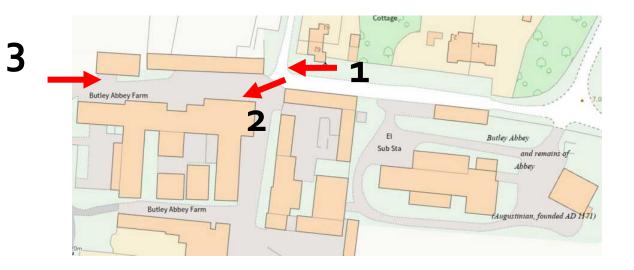

## Item: 8 DC/20/5261/LBC

Redevelopment of former agricultural buildings to events centre, holiday lets, manager's accommodation, office and sunken carpark

Butley Abbey Farm



Planning Committee South 28 November 2023

## Site Location Plan



### Aerial Photograph

Church Rd

















# Proposed site layout plan



Refrectory Barn proposed north and south elevations





REFECTORY BARN - SOUTH ELEVATION

a advanturet i Sussesse and Automoto d'ad att
anno lecono
PLANNING

Refrectory barn – east and west elevations



REFECTORY BARN - EAST ELEVATION

### Proposed Floor Plans



## Holiday lets – elevations



HOLIDAY LETS SECTION D-D

Proposed 4 x holiday lets floorplans



# Proposed stables elevations



PROPOSED SOUTH ELEVATION



PROPOSED EAST ELEVATION



PROPOSED WEST ELEVATION





PROPOSED NORTH ELEVATION

### **Proposed plans**



PROPOSED FIRST FLOOR



## CGIs of proposed events centre and holiday lets









#### Recommendation

### Approve, subject to controlling conditions as follows:

- 1. Standard time limit
- 2. Approved plans (compliance)
- 3. Ma