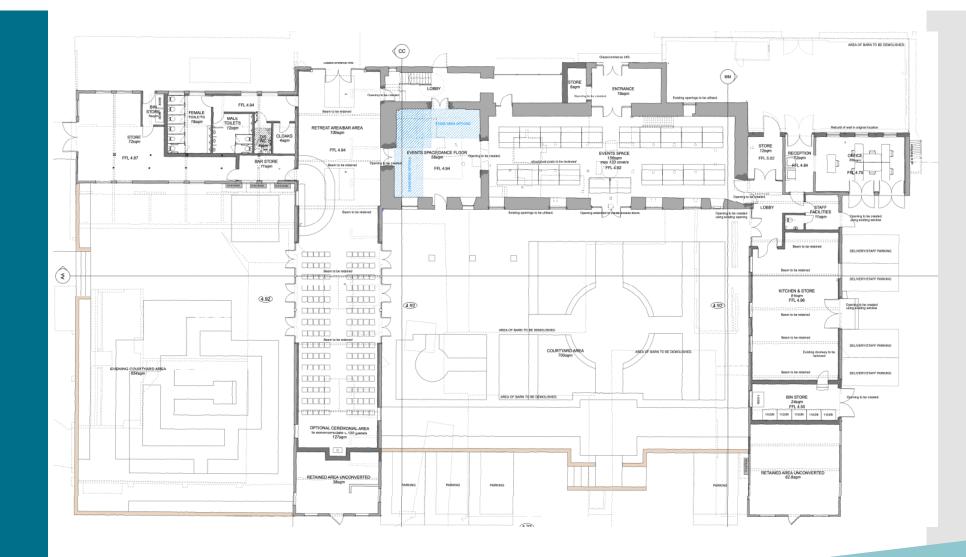

## Item: 8 DC/20/5261/LBC

Redevelopment of former agricultural buildings to events centre, holiday lets, manager's accommodation, office and sunken carpark

Butley Abbey Farm



Planning Committee South 28 November 2023

## Site Location Plan



### Aerial Photograph

Church Rd

















# Proposed site layout plan



Refrectory Barn proposed north and south elevations





REFECTORY BARN - SOUTH ELEVATION

a advanturet i Sussesse and Automoto d'ad att
anno lecono
PLANNING

Refrectory barn – east and west elevations



REFECTORY BARN - EAST ELEVATION

### Proposed Floor Plans



## Holiday lets – elevations



HOLIDAY LETS SECTION D-D

Proposed 4 x holiday lets floorplans



# Proposed stables elevations



PROPOSED SOUTH ELEVATION



PROPOSED EAST ELEVATION



PROPOSED WEST ELEVATION





PROPOSED NORTH ELEVATION

### **Proposed plans**



PROPOSED FIRST FLOOR



## CGIs of proposed events centre and holiday lets









#### Recommendation

### Approve, subject to controlling conditions as follows:

- 1. Standard time limit
- 2. Approved plans (compliance)
- 3. Materials as submitted
- 4. Additional design details including materials
- 5. Historic Building Record