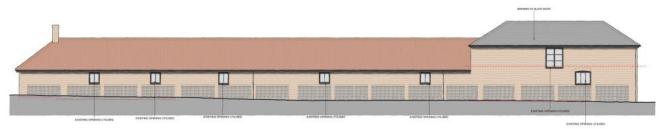

# Proposed site layout plan

Refrectory Barn proposed north and south elevations

REFECTORY BARN - SOUTH ELEVATION

a advanturet i Sussesse and Automoto d'ad att
anno lecono
PLANNING

Refrectory barn – east and west elevations