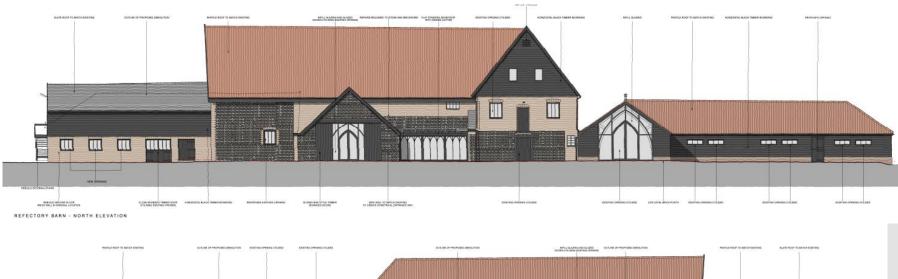

# Proposed site layout plan

Refrectory Barn proposed north and south elevations

REFECTORY BARN - SOUTH ELEVATION

a advanturet i Sussesse and Automoto d'ad att
anno lecono
PLANNING

Refrectory barn – east and west elevations