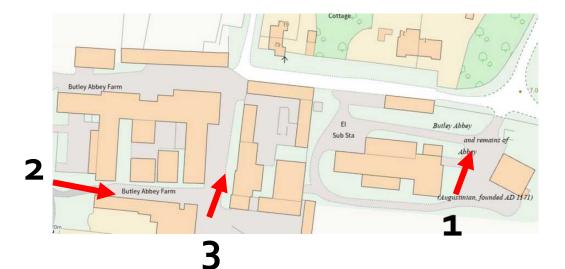

## Item: 8 DC/20/5261/LBC

Redevelopment of former agricultural buildings to events centre, holiday lets, manager's accommodation, office and sunken carpark

Butley Abbey Farm



Planning Committee South 28 November 2023

## Site Location Plan



### Aerial Photograph

Church Rd

















# Proposed site layout plan



Refrectory Barn proposed north and south elevations





REFECTORY BARN - SOUTH ELEVATION

a advanturet i Sussesse and Automoto d'ad att
anno lecono
PLANNING

Refrectory barn – east and west elevations



REFECTORY BARN - EAST ELEVATION

### Proposed Floor Plans



## Holiday lets – elevations



HOLIDAY LETS SECTION D-D

Proposed 4 x holiday lets floorplans



# Proposed stables elevations



PROPOSED SOUTH ELEVATION



PROPOSED EAST ELEVATION



PROPOSED WEST ELEVATION





PROPOSED NORTH ELEVATION

### **Proposed plans**



PROPOSED FIRST FLOOR



## CGIs of proposed events centre and holiday lets









#### Recommendation

### Approve, subject to controlling conditions as follows:

- 1. Standard time limit
- 2. Approved plans (compliance)
-