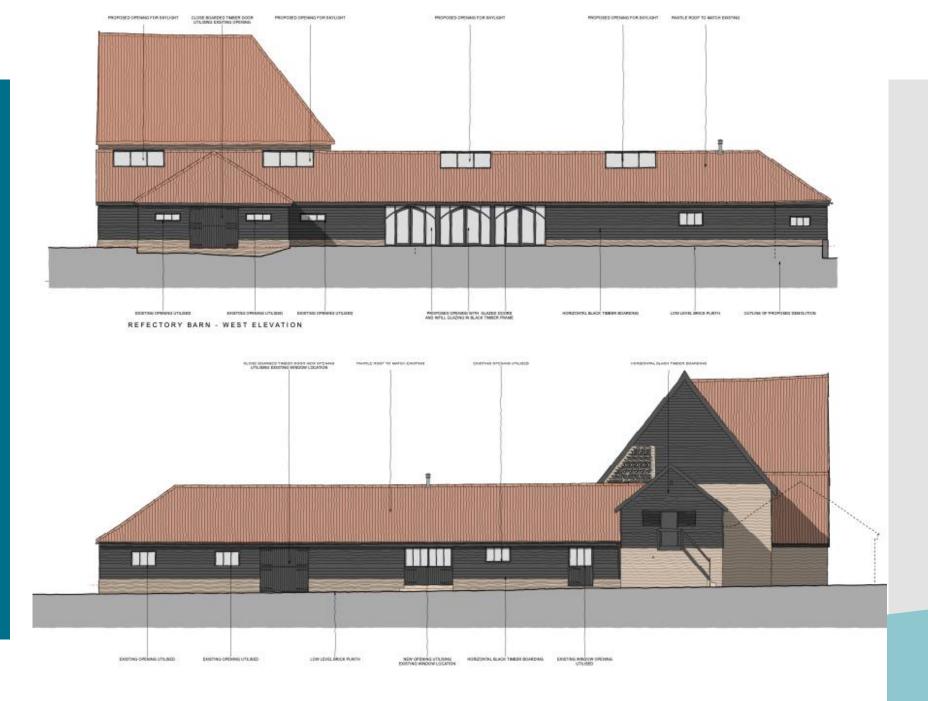

# Proposed site layout plan

Refrectory Barn proposed north and south elevations

REFECTORY BARN - SOUTH ELEVATION

a advanturet i Sussesse and Automoto d'ad att
anno lecono
PLANNING

Refrectory barn – east and west elevations

REFECTORY BARN - EAST ELEVATION