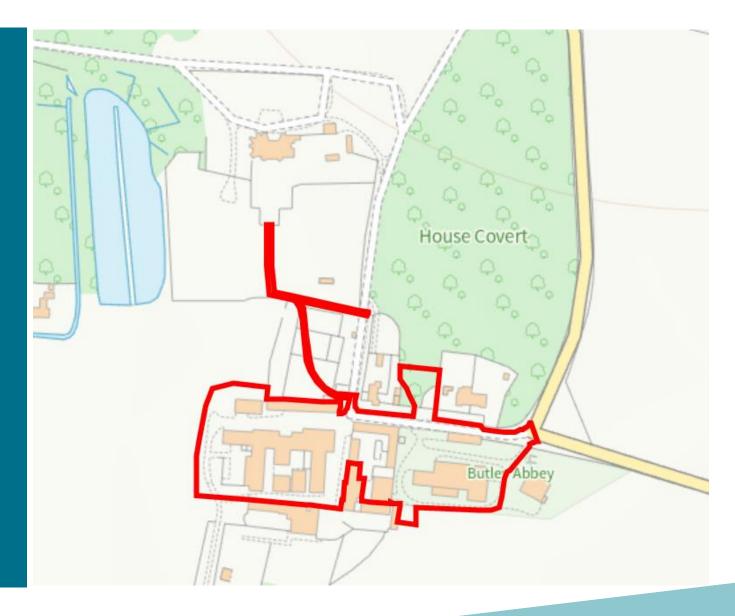

## Item: 8 DC/20/5261/LBC

Redevelopment of former agricultural buildings to events centre, holiday lets, manager's accommodation, office and sunken carpark

Butley Abbey Farm



Planning Committee South 28 November 2023

## Site Location Plan



### Aerial Photograph

Church Rd

















# Proposed site layout plan



Refrectory Barn proposed north and south elevations





REFECTORY BARN - SOUTH ELEVATION

a advanturet i Sussesse and Automoto d'ad att
anno lecono
PLANNING

Refrectory barn – east and west elevations



REFECTORY BARN - EAST ELEVATION

### Proposed Floor Plans



## Holiday lets – elevations



HOLIDAY LETS SECTION D-D

Proposed 4 x holiday lets floorplans



# Proposed stables elevations



PROPOSED SOUTH ELEVATION



PROPOSED EAST ELEVATION



PROPOSED WEST ELEVATION





PROPOSED NORTH ELEVATION

### **Proposed plans**



PROPOSED FIRST FLOOR



## CGIs of proposed events centre and holiday lets









#### Recommendation

### Approve, subject to controlling conditions as follows:

- 1. Standard time