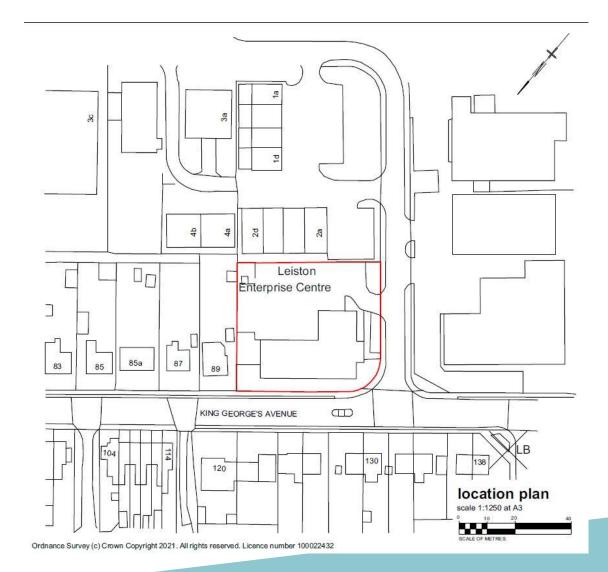

# Item: 11 DC/23/3905/FUL

Addition of 2No external wall mounted condensing units for air conditioning system

Leiston Enterprise Centre Eastlands Road Leiston IP16 4US



Planning Committee (North): 09 January 2024

#### **Site Location Plan**















#### **Existing and Proposed Block Plan**



### **Existing Elevations**



#### **Previously Approved and Proposed Elevations**



### **Previously Approved**



Proposed

### Material Planning Considerations and Key Issues

- Design
- Amenity Impact

# Recommendation

Recommended for approval subject to conditions as outlined within the report – summarised below:

- Plans
- Materials
- Running Hours
- Installation