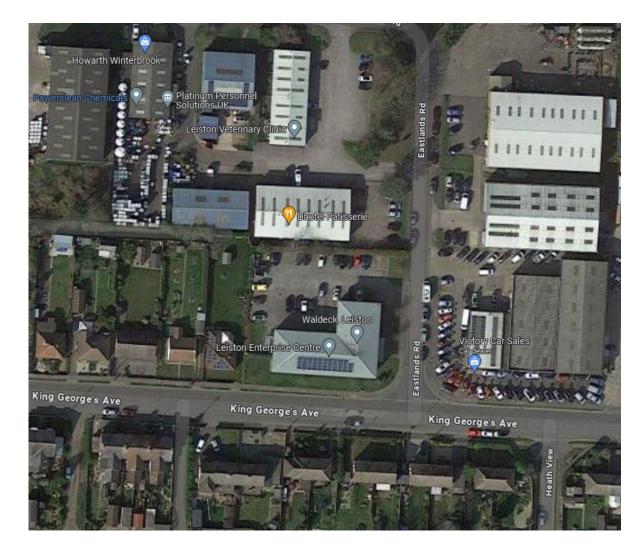

# Item: 11 DC/23/3905/FUL

Addition of 2No external wall mounted condensing units for air conditioning system

Leiston Enterprise Centre Eastlands Road Leiston IP16 4US



Planning Committee (North): 09 January 2024

#### **Site Location Plan**















#### **Existing and Proposed Block Plan**



### **Existing Elevations**



#### **Previously Approved and Proposed Elevations**



### **Previously Approved**



Proposed

### Material Planning Considerations and Key Issues

- Design
- Amenity Impact

# Recommendation

Recommended for approval subject to conditions as outlined within the report – summarised below:

- Plans
- Materials
- Running Hours
- Installation