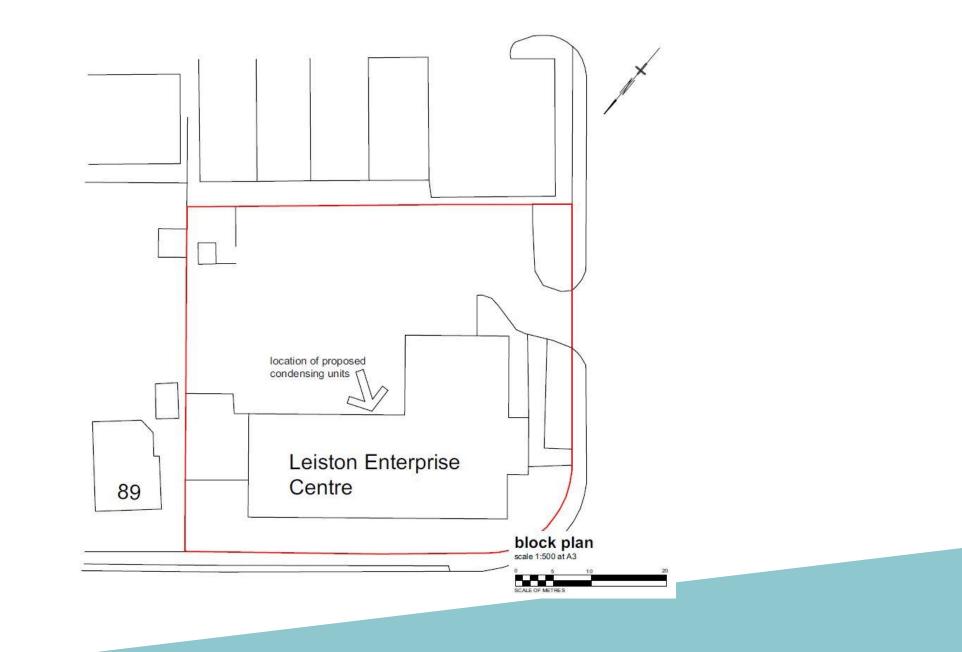

# Item: 11 DC/23/3905/FUL

Addition of 2No external wall mounted condensing units for air conditioning system

Leiston Enterprise Centre Eastlands Road Leiston IP16 4US



Planning Committee (North): 09 January 2024

#### **Site Location Plan**















#### **Existing and Proposed Block Plan**



### **Existing Elevations**



#### **Previously Approved and Proposed Elevations**



### **Previously Approved**



Proposed

### Material Planning Considerations and Key Issues

- Design
- Amenity Impact

# Recommendation

Recommended for approval subject to conditions as outlined within the report – summarised below:

- Plans
- Materials
- Running Hours
- Installation