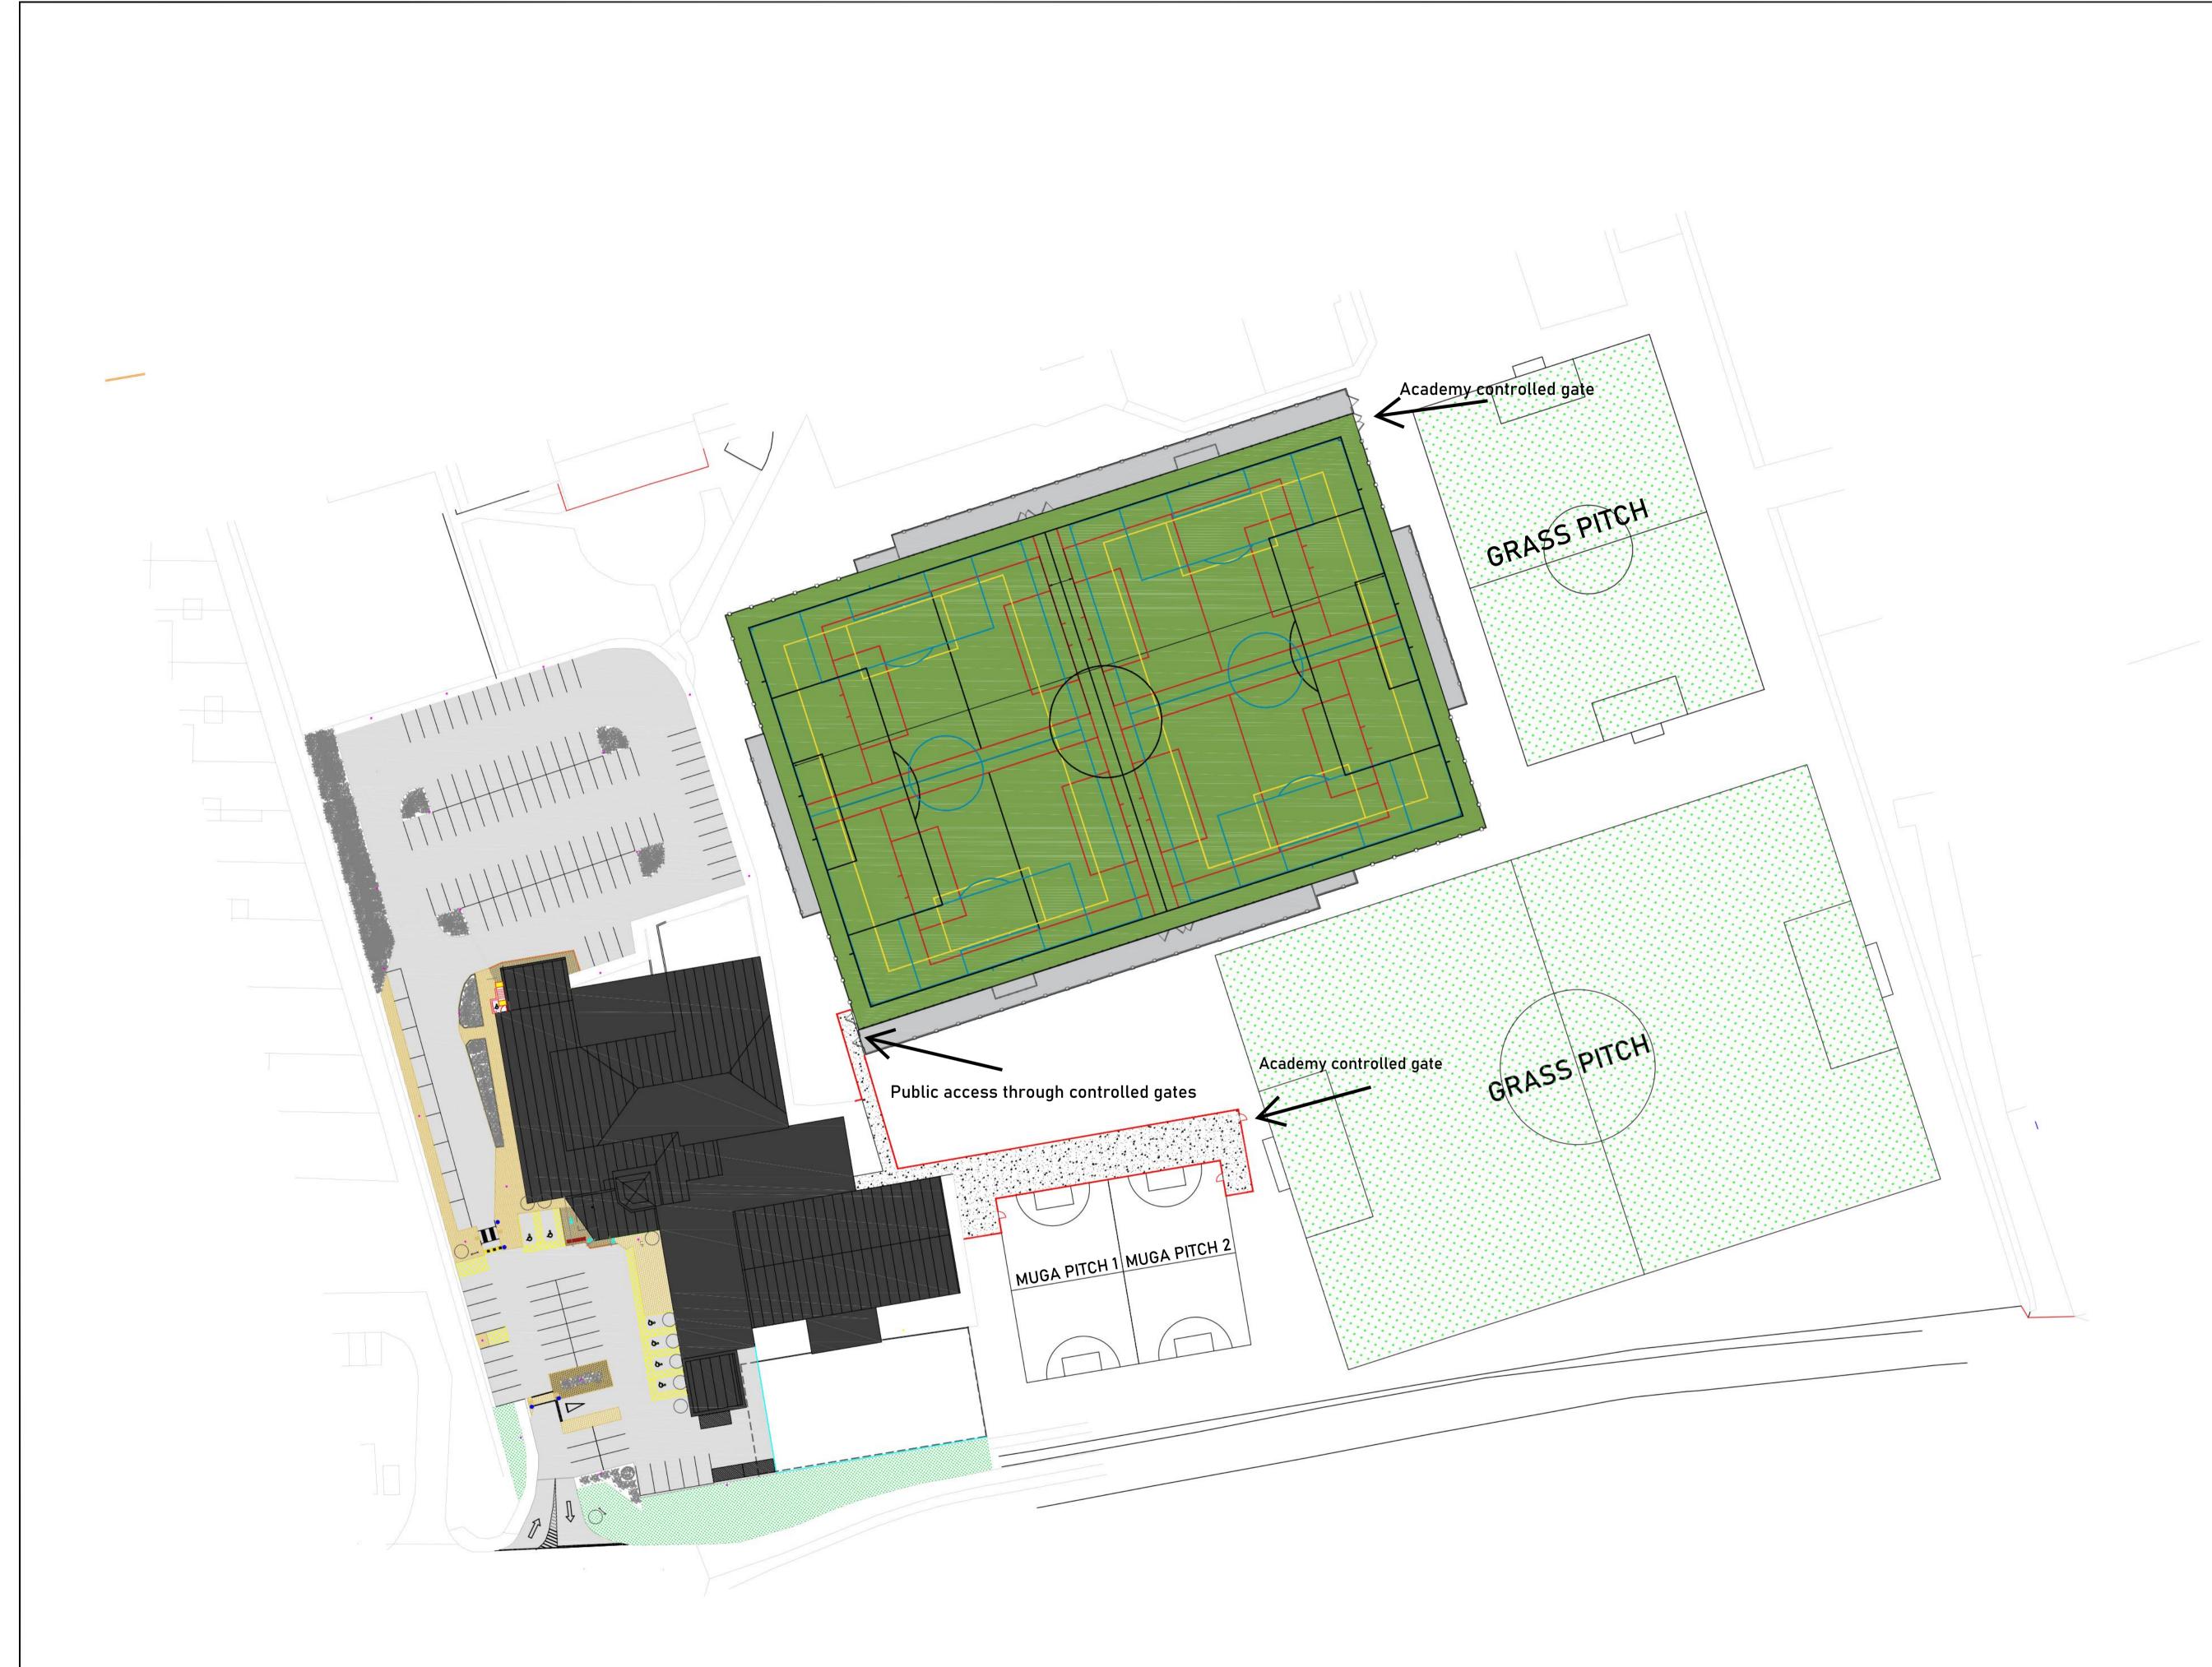

## JOB TITLE:

Leiston Leisure Centre

## DRAWING TITLE:

Proposed 3G Pitch

| Drawn by<br>Stephen Meir | Date<br>03/10/22 |   |
|--------------------------|------------------|---|
| Scale:                   |                  | _ |
| 1·5∩∩ <b>⋒</b> ∆1        |                  |   |

Drawing No.

PDB-L3G-001