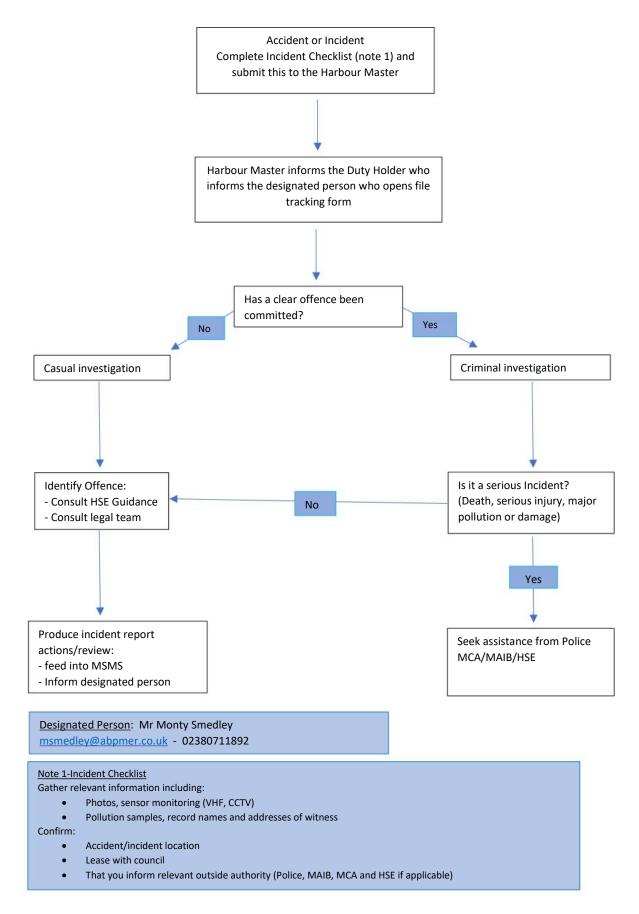

ontact), harbour contact (impact), grounding or pollution (from a vessel), the vessel's Master must contact the Harbour Master and provide a statement, supporting evidence and allow access for any subsequent investigation the Harbour Master may conduct.

Investigations of marine incidents have two essential purposes, these are:

- To determine the cause of the incident, with a view to preventing a recurrence of that incident (or similar).
- To determine if an offence has been committed: if so, there may be the need, on the part of the organisation, to initiate enforcement action that may lead to prosecution or through an agency of another authority such as the Police or the MCA.

The flow diagram in Figure 3 is used by East Suffolk Council harbour staff to determine the course of action:



Figure 3 Accident/Incident Decision Tree

#### 2.4.1 Reporting

Any Accident/Incident matching the reporting criteria from 'The Merchant Shipping (Accident Reporting and Investigation) Regulations 2012' are reported to the Marine Accident Investigation Branch (MAIB) within 24 hours.

Any quayside Accident/Incident matching the 'Reporting of Injuries, Diseases and Dangerous Occurrences Regulations 2013' are reported to East Suffolk Council's Health and Safety team.

#### 2.4.2 Investigation

Regarding marine incident investigation, the Code states: 'by ensuring that a robust, rigorous, independent investigation has been carried out, the board and the duty holder can be assured that their obligations for compliance have been addressed'.

Investigations will be conducted in accordance with