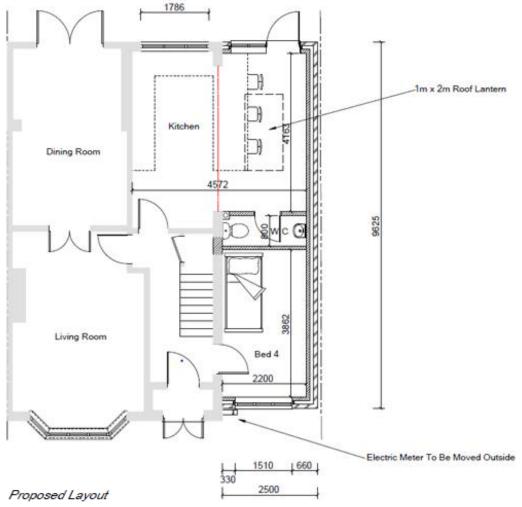

Item: 11
Single storey side extension
198 Waveney Drive, Lowestoft



#### **Site Location Plan**



## **Aerial Photograph**



















## **Proposed Block Plan**



### **Existing Elevations**



Existing North Elevation



Existing West Elevation



Existing South Elevation

### **Proposed Elevations**







Proposed North Elevation

Proposed West Elevation

Proposed South Elevation

#### **Floor Plans**





#### **Material Planning Considerations and Key Issues**

- Design
- Impact on Light
- Privacy/Overlooking

### Recommendation

Recommended for approval subject to conditions as outlined within the report – summarised below:

- Time limit
- Plans
- Materials