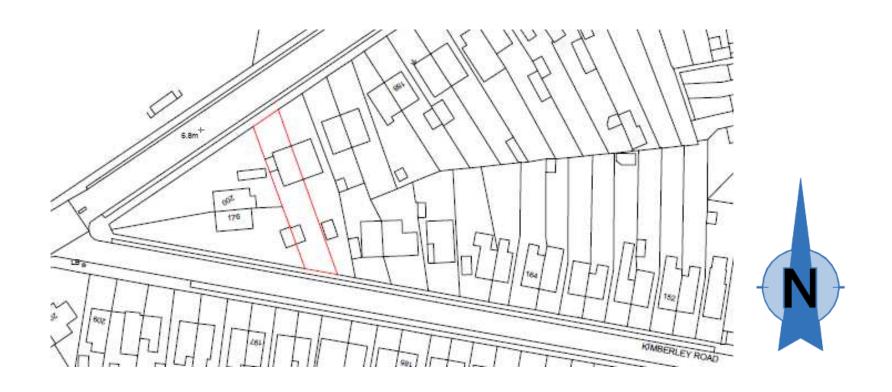

Item: 11
Single storey side extension
198 Waveney Drive, Lowestoft



#### **Site Location Plan**



## **Aerial Photograph**



















## **Proposed Block Plan**



### **Existing Elevations**



Existing North Elevation



Existing West Elevation



Existing South Elevation

### **Proposed Elevations**







Proposed North Elevation

Proposed West Elevation

Proposed South Elevation

#### **Floor Plans**





#### **Material Planning Considerations and Key Issues**

- Design
- Impact on Light
- Privacy/Overlooking

### Recommendation

Recommended for approval subject to conditions as outlined within the report – summarised below:

- Time limit
- Plans
- Materials