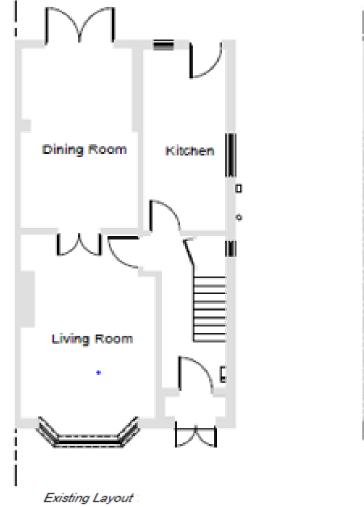

Item: 11
Single storey side extension
198 Waveney Drive, Lowestoft



#### **Site Location Plan**



## **Aerial Photograph**



















## **Proposed Block Plan**



### **Existing Elevations**



Existing North Elevation



Existing West Elevation



Existing South Elevation

### **Proposed Elevations**







Proposed North Elevation

Proposed West Elevation

Proposed South Elevation

#### **Floor Plans**





#### **Material Planning Considerations and Key Issues**

- Design
- Impact on Light
- Privacy/Overlooking

### Recommendation

Recommended for approval subject to conditions as outlined within the report – summarised below:

- Time limit
- Plans
- Materials