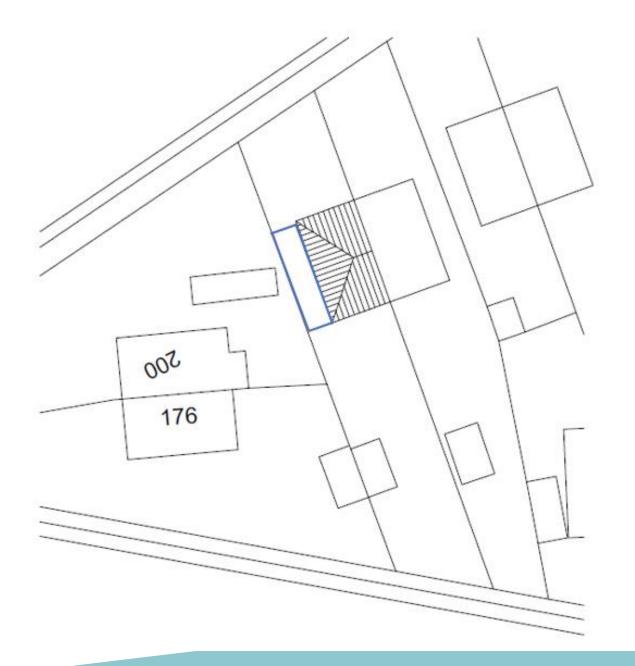

Item: 11
Single storey side extension
198 Waveney Drive, Lowestoft



#### **Site Location Plan**



## **Aerial Photograph**



















## **Proposed Block Plan**



### **Existing Elevations**



Existing North Elevation



Existing West Elevation



Existing South Elevation

### **Proposed Elevations**







Proposed North Elevation

Proposed West Elevation

Proposed South Elevation

#### **Floor Plans**





#### **Material Planning Considerations and Key Issues**

- Design
- Impact on Light
- Privacy/Overlooking

### Recommendation

Recommended for approval subject to conditions as outlined within the report – summarised below:

- Time limit
- Plans
- Materials