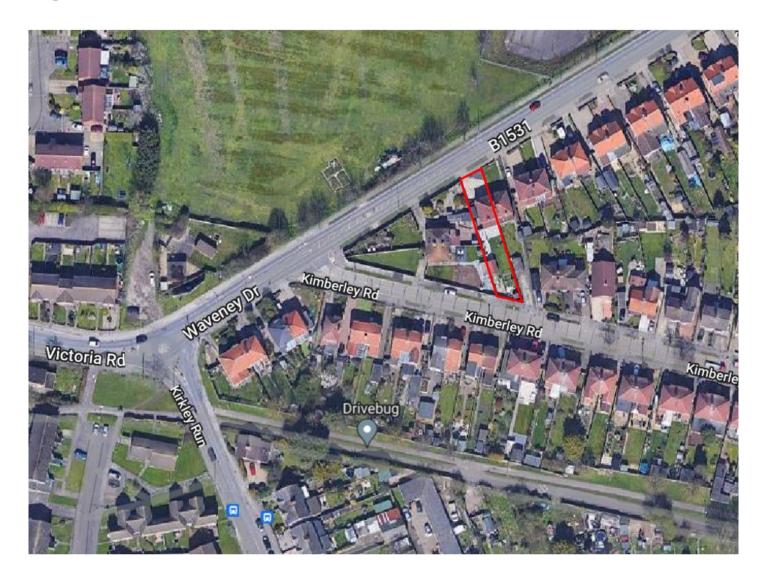

Item: 11
Single storey side extension
198 Waveney Drive, Lowestoft



#### **Site Location Plan**



## **Aerial Photograph**



















## **Proposed Block Plan**



### **Existing Elevations**



Existing North Elevation



Existing West Elevation



Existing South Elevation

### **Proposed Elevations**







Proposed North Elevation

Proposed West Elevation

Proposed South Elevation

#### **Floor Plans**





#### **Material Planning Considerations and Key Issues**

- Design
- Impact on Light
- Privacy/Overlooking

### Recommendation

Recommended for approval subject to conditions as outlined within the report – summarised below:

- Time limit
- Plans
- Materials