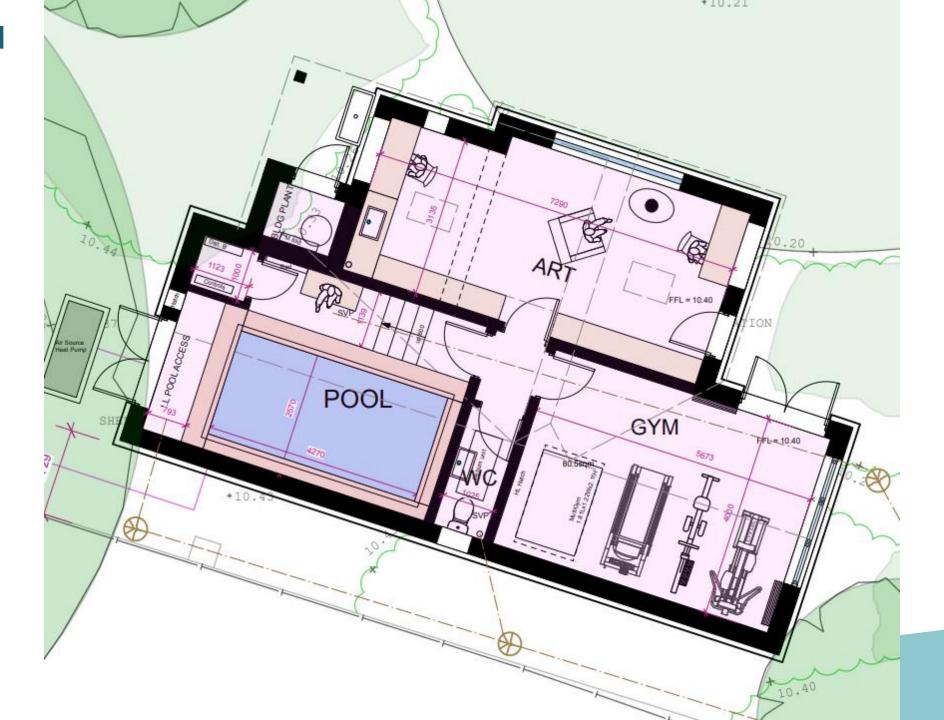

emolition of existing cartlodge with room over. Erection of extension to south of dwelling comprising living and bedroom accommodation for annexe accommodation. Erection of detached single storey garden building comprising swimming pool and leisure area also comprising Air source heat pump unit. Erection of detached single storey store building. Installation of photovoltaic panels to roof areas.

Shorelands, Palmers Lane, Walberswick, IP18 6TQ



#### **Aerial Photo**



#### **Site Location**



# **Existing Block Plan**











Rear (West ) Elevation



Rear Elevation



Existing Cartlodge



Existing cartlodge rear west elevation

Front (East) Elevation

## Proposed Block Plan



# **Existing Floor Plans**



# Proposed Floor Plans



Proposed Floor Plans



## Proposed Floor Plans



#### **Existing Elevations**

















#### **Proposed Elevations**

#### HOUSE







EAST ELEVATION (FRONT)

WEST ELEVATION (REAR)







NORTH ELEVATION (COURTYARD)

#### **Proposed Elevations**



#### **STORE**









## Recommendation

Approve as per committee report recommendation.