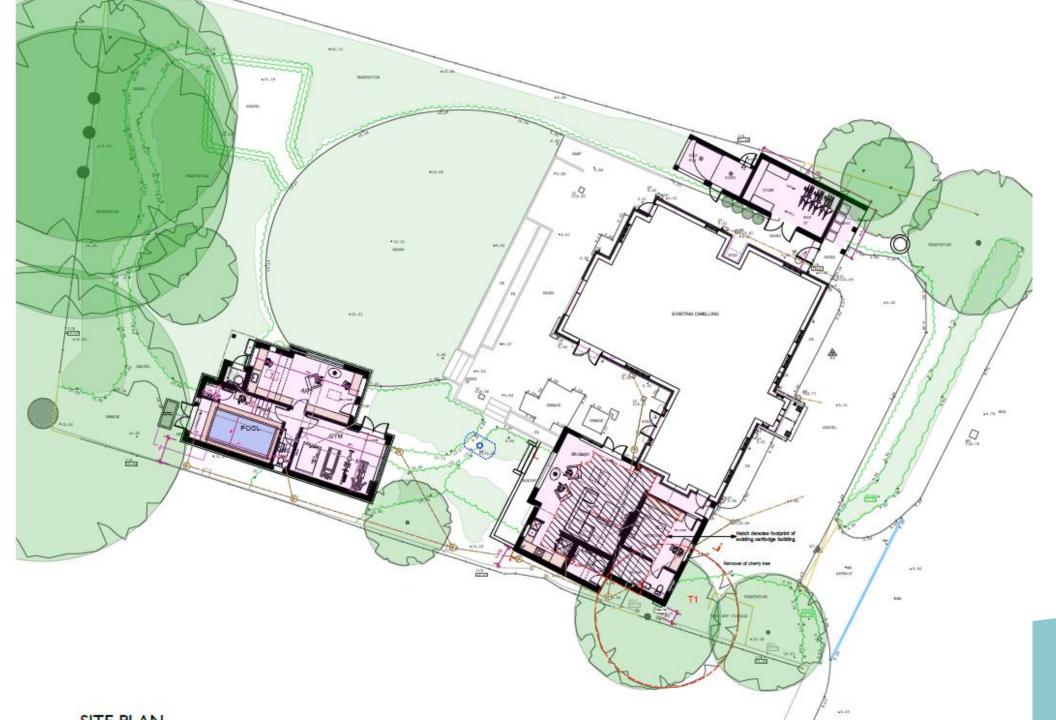

Item:

DC/22/4893/FUL

Demolition of existing cartlodge with room over. Erection of extension to south of dwelling comprising living and bedroom accommodation for annexe accommodation. Erection of detached single storey garden building comprising swimming pool and leisure area also comprising Air source heat pump unit. Erection of detached single storey store building. Installation of photovoltaic panels to roof areas.

Shorelands, Palmers Lane, Walberswick, IP18 6TQ



#### **Aerial Photo**



#### **Site Location**



# **Existing Block Plan**











Rear (West ) Elevation



Rear Elevation



Existing Cartlodge



Existing cartlodge rear west elevation

Front (East) Elevation

## Proposed Block Plan



# **Existing Floor Plans**



# Proposed Floor Plans



Proposed Floor Plans



## Proposed Floor Plans



#### **Existing Elevations**

















#### **Proposed Elevations**

#### HOUSE







EAST ELEVATION (FRONT)

WEST ELEVATION (REAR)







NORTH ELEVATION (COURTYARD)

#### **Proposed Elevations**



#### **STORE**









## Recommendation

Approve as per committee report recommendation.