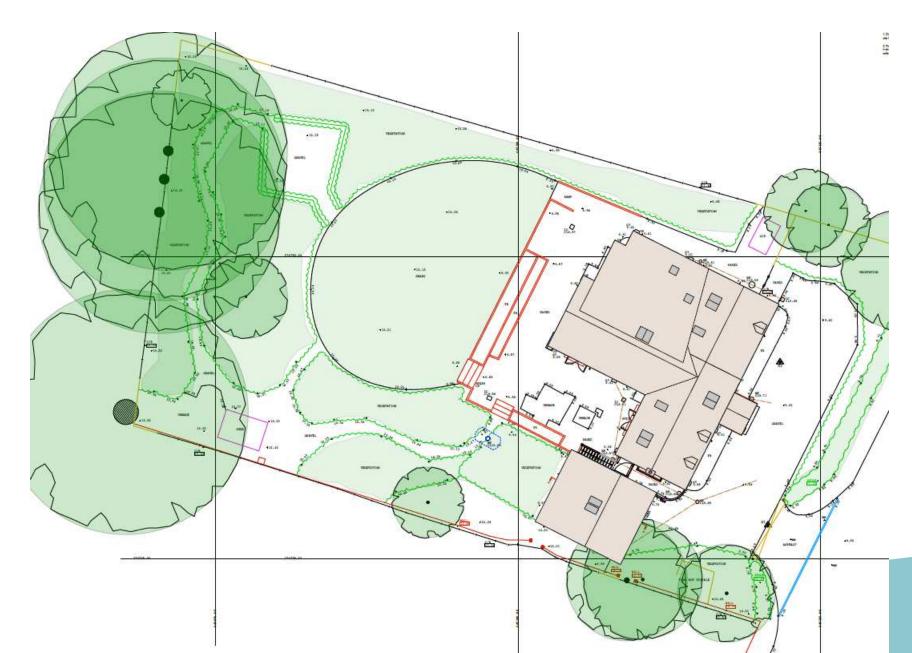

Item:

DC/22/4893/FUL

Demolition of existing cartlodge with room over. Erection of extension to south of dwelling comprising living and bedroom accommodation for annexe accommodation. Erection of detached single storey garden building comprising swimming pool and leisure area also comprising Air source heat pump unit. Erection of detached single storey store building. Installation of photovoltaic panels to roof areas.

Shorelands, Palmers Lane, Walberswick, IP18 6TQ



#### **Aerial Photo**



#### **Site Location**



# **Existing Block Plan**











Rear (West ) Elevation



Rear Elevation



Existing Cartlodge



Existing cartlodge rear west elevation

Front (East) Elevation

## Proposed Block Plan



# **Existing Floor Plans**



# Proposed Floor Plans



Proposed Floor Plans



## Proposed Floor Plans



#### **Existing Elevations**

















#### **Proposed Elevations**

#### HOUSE







EAST ELEVATION (FRONT)

WEST ELEVATION (REAR)







NORTH ELEVATION (COURTYARD)

#### **Proposed Elevations**



#### **STORE**









## Recommendation

Approve as per committee report recommendation.