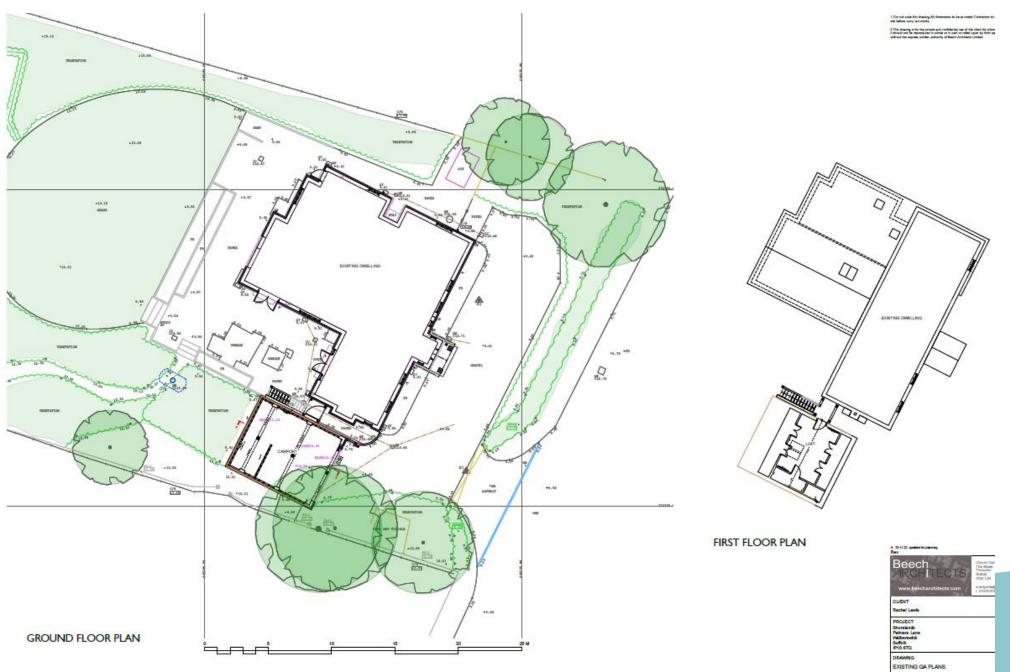

Item:

DC/22/4893/FUL

Demolition of existing cartlodge with room over. Erection of extension to south of dwelling comprising living and bedroom accommodation for annexe accommodation. Erection of detached single storey garden building comprising swimming pool and leisure area also comprising Air source heat pump unit. Erection of detached single storey store building. Installation of photovoltaic panels to roof areas.

Shorelands, Palmers Lane, Walberswick, IP18 6TQ



#### **Aerial Photo**



#### **Site Location**



# **Existing Block Plan**











Rear (West ) Elevation



Rear Elevation



Existing Cartlodge



Existing cartlodge rear west elevation

Front (East) Elevation

## Proposed Block Plan



# **Existing Floor Plans**



# Proposed Floor Plans



Proposed Floor Plans



## Proposed Floor Plans



#### **Existing Elevations**

















#### **Proposed Elevations**

#### HOUSE







EAST ELEVATION (FRONT)

WEST ELEVATION (REAR)







NORTH ELEVATION (COURTYARD)

#### **Proposed Elevations**



#### **STORE**









## Recommendation

Approve as per committee report recommendation.