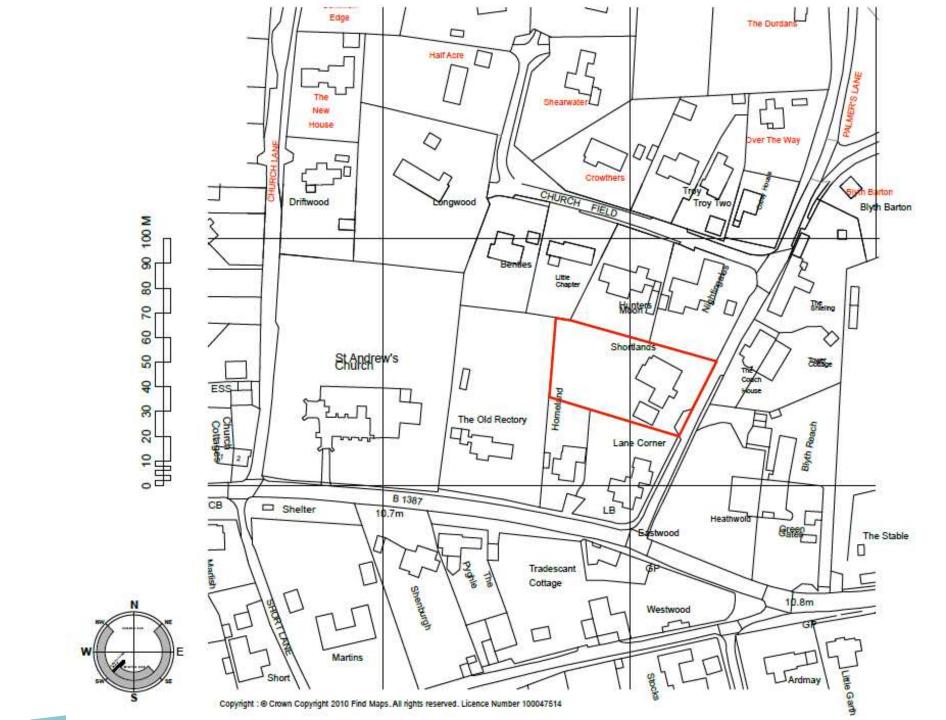

Item:

DC/22/4893/FUL

Demolition of existing cartlodge with room over. Erection of extension to south of dwelling comprising living and bedroom accommodation for annexe accommodation. Erection of detached single storey garden building comprising swimming pool and leisure area also comprising Air source heat pump unit. Erection of detached single storey store building. Installation of photovoltaic panels to roof areas.

Shorelands, Palmers Lane, Walberswick, IP18 6TQ



#### **Aerial Photo**



#### **Site Location**



# **Existing Block Plan**











Rear (West ) Elevation



Rear Elevation



Existing Cartlodge



Existing cartlodge rear west elevation

Front (East) Elevation

## Proposed Block Plan



# **Existing Floor Plans**



# Proposed Floor Plans



Proposed Floor Plans



## Proposed Floor Plans



#### **Existing Elevations**

















#### **Proposed Elevations**

#### HOUSE







EAST ELEVATION (FRONT)

WEST ELEVATION (REAR)







NORTH ELEVATION (COURTYARD)

#### **Proposed Elevations**



#### **STORE**









## Recommendation

Approve as per committee report recommendation.