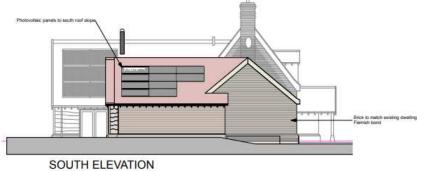

xe accommodation. Erection of detached single storey garden building comprising swimming pool and leisure area also comprising Air source heat pump unit. Erection of detached single storey store building. Installation of photovoltaic panels to roof areas.

Shorelands, Palmers Lane, Walberswick, IP18 6TQ



#### **Aerial Photo**



#### **Site Location**



# **Existing Block Plan**











Rear (West ) Elevation



Rear Elevation



Existing Cartlodge



Existing cartlodge rear west elevation

Front (East) Elevation

## Proposed Block Plan



# **Existing Floor Plans**



# Proposed Floor Plans



Proposed Floor Plans



## Proposed Floor Plans



#### **Existing Elevations**

















#### **Proposed Elevations**

#### HOUSE







EAST ELEVATION (FRONT)

WEST ELEVATION (REAR)







NORTH ELEVATION (COURTYARD)

#### **Proposed Elevations**



#### **STORE**









## Recommendation

Approve as per committee report recommendation.