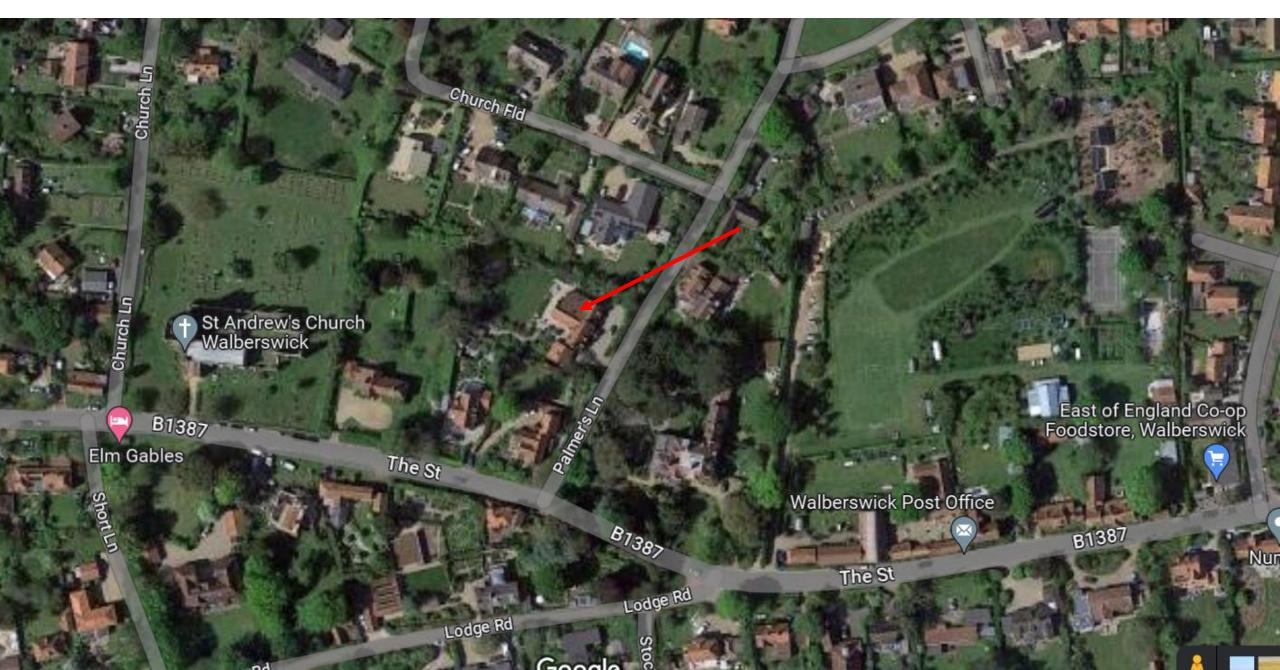

Item:

DC/22/4893/FUL

Demolition of existing cartlodge with room over. Erection of extension to south of dwelling comprising living and bedroom accommodation for annexe accommodation. Erection of detached single storey garden building comprising swimming pool and leisure area also comprising Air source heat pump unit. Erection of detached single storey store building. Installation of photovoltaic panels to roof areas.

Shorelands, Palmers Lane, Walberswick, IP18 6TQ



#### **Aerial Photo**



#### **Site Location**



# **Existing Block Plan**











Rear (West ) Elevation



Rear Elevation



Existing Cartlodge



Existing cartlodge rear west elevation

Front (East) Elevation

## Proposed Block Plan



# **Existing Floor Plans**



# Proposed Floor Plans



Proposed Floor Plans



## Proposed Floor Plans



#### **Existing Elevations**

















#### **Proposed Elevations**

#### HOUSE







EAST ELEVATION (FRONT)

WEST ELEVATION (REAR)







NORTH ELEVATION (COURTYARD)

#### **Proposed Elevations**



#### **STORE**









## Recommendation

Approve as per committee report recommendation.