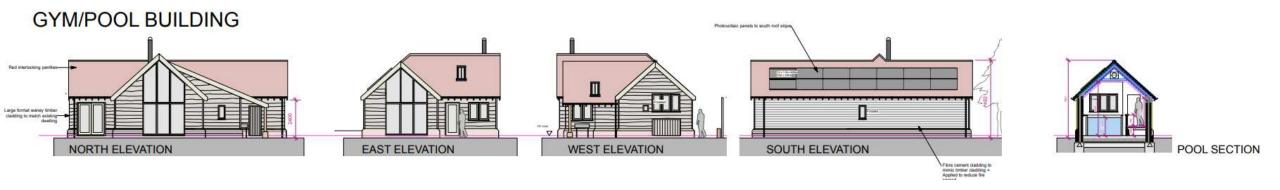

ing comprising swimming pool and leisure area also comprising Air source heat pump unit. Erection of detached single storey store building. Installation of photovoltaic panels to roof areas.

Shorelands, Palmers Lane, Walberswick, IP18 6TQ



#### **Aerial Photo**



#### **Site Location**



# **Existing Block Plan**











Rear (West ) Elevation



Rear Elevation



Existing Cartlodge



Existing cartlodge rear west elevation

Front (East) Elevation

## Proposed Block Plan



# **Existing Floor Plans**



# Proposed Floor Plans



Proposed Floor Plans



## Proposed Floor Plans



#### **Existing Elevations**

















#### **Proposed Elevations**

#### HOUSE







EAST ELEVATION (FRONT)

WEST ELEVATION (REAR)







NORTH ELEVATION (COURTYARD)

#### **Proposed Elevations**



#### **STORE**









## Recommendation

Approve as per committee report recommendation.