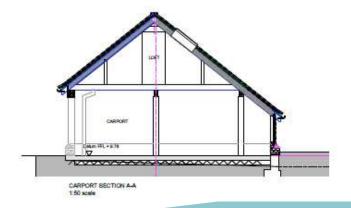

# **Existing Block Plan**

Rear (West ) Elevation

Rear Elevation

Existing Cartlodge

Existing cartlodge rear west elevation

Front (East) Elevation

#### **Existing Elevations**