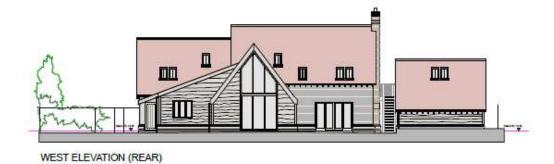

#### **Proposed Elevations**

#### HOUSE

EAST ELEVATION (FRONT)

WEST ELEVATION (REAR)

NORTH ELEVATION (COURTYARD)