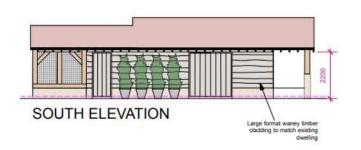

mming pool and leisure area also comprising Air source heat pump unit. Erection of detached single storey store building. Installation of photovoltaic panels to roof areas.

Shorelands, Palmers Lane, Walberswick, IP18 6TQ



#### **Aerial Photo**



#### **Site Location**



# **Existing Block Plan**











Rear (West ) Elevation



Rear Elevation



Existing Cartlodge



Existing cartlodge rear west elevation

Front (East) Elevation

## Proposed Block Plan



# **Existing Floor Plans**



# Proposed Floor Plans



Proposed Floor Plans



## Proposed Floor Plans



#### **Existing Elevations**

















#### **Proposed Elevations**

#### HOUSE







EAST ELEVATION (FRONT)

WEST ELEVATION (REAR)







NORTH ELEVATION (COURTYARD)

#### **Proposed Elevations**



#### **STORE**









## Recommendation

Approve as per committee report recommendation.