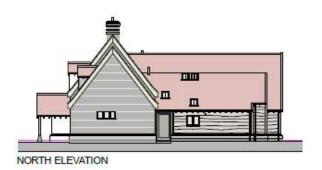

m over. Erection of extension to south of dwelling comprising living and bedroom accommodation for annexe accommodation. Erection of detached single storey garden building comprising swimming pool and leisure area also comprising Air source heat pump unit. Erection of detached single storey store building. Installation of photovoltaic panels to roof areas.

Shorelands, Palmers Lane, Walberswick, IP18 6TQ



#### **Aerial Photo**



#### **Site Location**



# **Existing Block Plan**











Rear (West ) Elevation



Rear Elevation



Existing Cartlodge



Existing cartlodge rear west elevation

Front (East) Elevation

## Proposed Block Plan



# **Existing Floor Plans**



# Proposed Floor Plans



Proposed Floor Plans



## Proposed Floor Plans



#### **Existing Elevations**

















#### **Proposed Elevations**

#### HOUSE







EAST ELEVATION (FRONT)

WEST ELEVATION (REAR)







NORTH ELEVATION (COURTYARD)

#### **Proposed Elevations**



#### **STORE**









## Recommendation

Approve as per committee report recommendation.