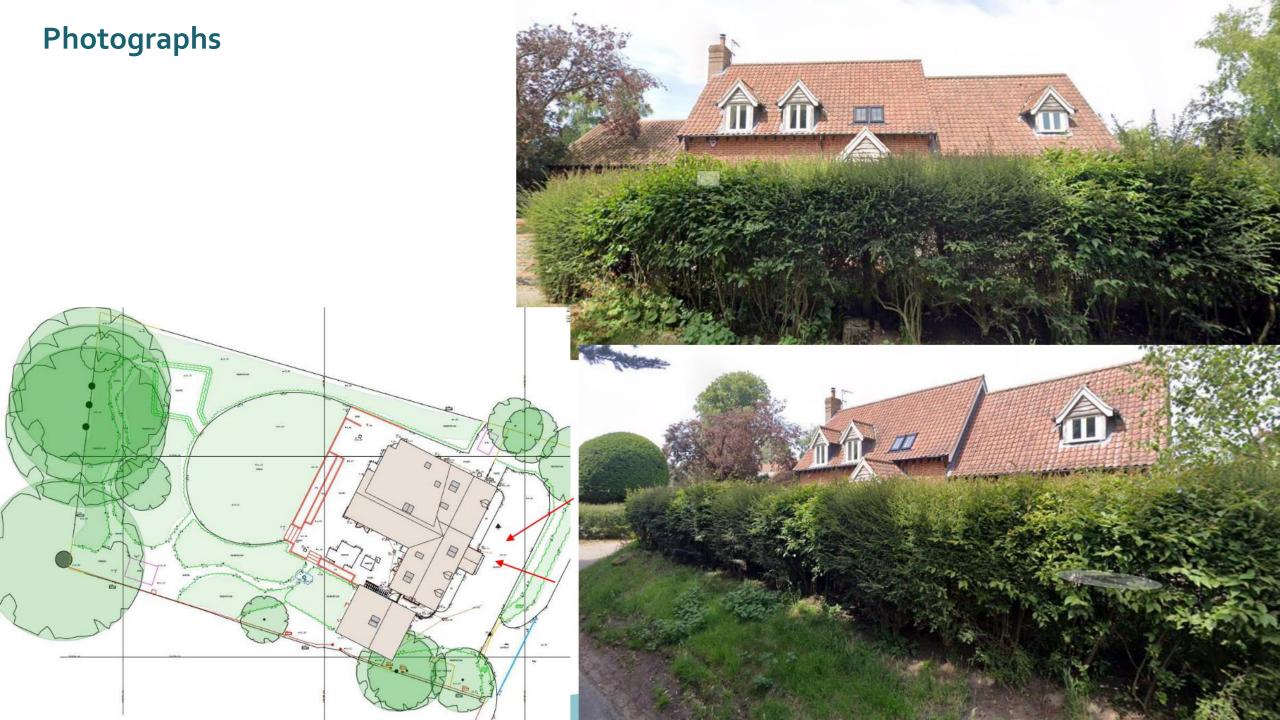

Item:

DC/22/4893/FUL

Demolition of existing cartlodge with room over. Erection of extension to south of dwelling comprising living and bedroom accommodation for annexe accommodation. Erection of detached single storey garden building comprising swimming pool and leisure area also comprising Air source heat pump unit. Erection of detached single storey store building. Installation of photovoltaic panels to roof areas.

Shorelands, Palmers Lane, Walberswick, IP18 6TQ



#### **Aerial Photo**



#### **Site Location**



# **Existing Block Plan**











Rear (West ) Elevation



Rear Elevation



Existing Cartlodge



Existing cartlodge rear west elevation

Front (East) Elevation

## Proposed Block Plan



# **Existing Floor Plans**



# Proposed Floor Plans



Proposed Floor Plans



## Proposed Floor Plans



#### **Existing Elevations**

















#### **Proposed Elevations**

#### HOUSE







EAST ELEVATION (FRONT)

WEST ELEVATION (REAR)







NORTH ELEVATION (COURTYARD)

#### **Proposed Elevations**



#### **STORE**









## Recommendation

Approve as per committee report recommendation.