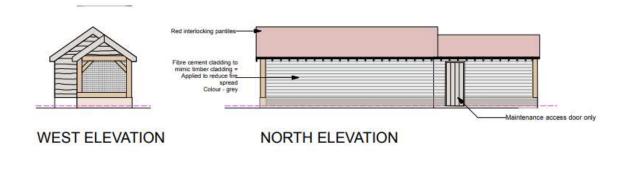

g pool and leisure area also comprising Air source heat pump unit. Erection of detached single storey store building. Installation of photovoltaic panels to roof areas.

Shorelands, Palmers Lane, Walberswick, IP18 6TQ



#### **Aerial Photo**



#### **Site Location**



# **Existing Block Plan**











Rear (West ) Elevation



Rear Elevation



Existing Cartlodge



Existing cartlodge rear west elevation

Front (East) Elevation

## Proposed Block Plan



# **Existing Floor Plans**



# Proposed Floor Plans



Proposed Floor Plans



## Proposed Floor Plans



#### **Existing Elevations**

















#### **Proposed Elevations**

#### HOUSE







EAST ELEVATION (FRONT)

WEST ELEVATION (REAR)







NORTH ELEVATION (COURTYARD)

#### **Proposed Elevations**



#### **STORE**









## Recommendation

Approve as per committee report recommendation.