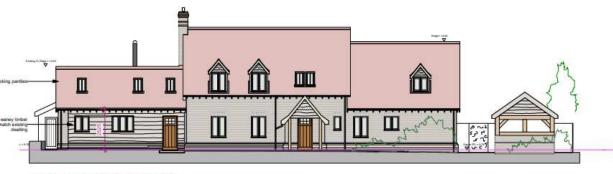

#### **Proposed Elevations**

#### HOUSE

EAST ELEVATION (FRONT)

WEST ELEVATION (REAR)

NORTH ELEVATION (COURTYARD)