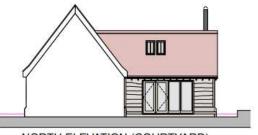

#### HOUSE

EAST ELEVATION (FRONT)

WEST ELEVATION (REAR)

NORTH ELEVATION (COURTYARD)