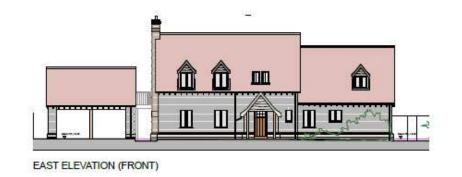

#### **Existing Elevations**

#### **Proposed Elevations**

#### HOUSE

EAST ELEVATION (FRONT)

WEST ELEVATION (REAR)

NORTH ELEVATION (COURTYARD)