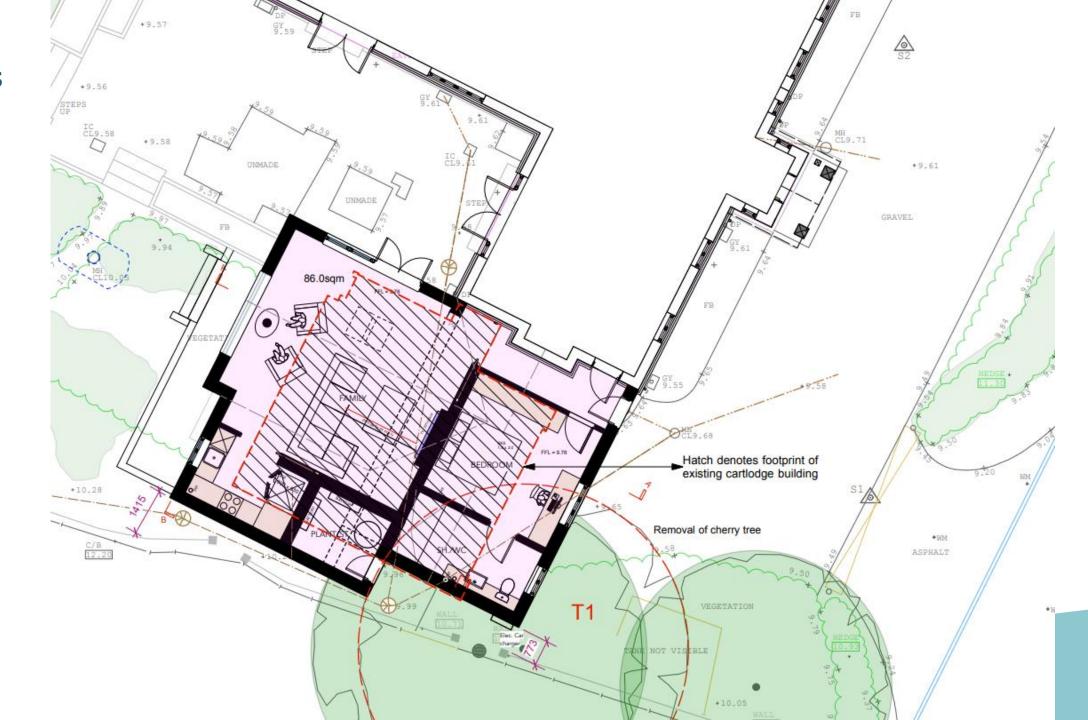

Item:

DC/22/4893/FUL

Demolition of existing cartlodge with room over. Erection of extension to south of dwelling comprising living and bedroom accommodation for annexe accommodation. Erection of detached single storey garden building comprising swimming pool and leisure area also comprising Air source heat pump unit. Erection of detached single storey store building. Installation of photovoltaic panels to roof areas.

Shorelands, Palmers Lane, Walberswick, IP18 6TQ



#### **Aerial Photo**



#### **Site Location**



# **Existing Block Plan**











Rear (West ) Elevation



Rear Elevation



Existing Cartlodge



Existing cartlodge rear west elevation

Front (East) Elevation

## Proposed Block Plan



# **Existing Floor Plans**



# Proposed Floor Plans



Proposed Floor Plans



## Proposed Floor Plans



#### **Existing Elevations**

















#### **Proposed Elevations**

#### HOUSE







EAST ELEVATION (FRONT)

WEST ELEVATION (REAR)







NORTH ELEVATION (COURTYARD)

#### **Proposed Elevations**



#### **STORE**









## Recommendation

Approve as per committee report recommendation.