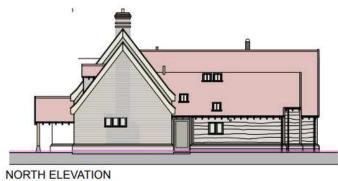

accommodation. Erection of detached single storey garden building comprising swimming pool and leisure area also comprising Air source heat pump unit. Erection of detached single storey store building. Installation of photovoltaic panels to roof areas.

Shorelands, Palmers Lane, Walberswick, IP18 6TQ



#### **Aerial Photo**



#### **Site Location**



# **Existing Block Plan**











Rear (West ) Elevation



Rear Elevation



Existing Cartlodge



Existing cartlodge rear west elevation

Front (East) Elevation

## Proposed Block Plan



# **Existing Floor Plans**



# Proposed Floor Plans



Proposed Floor Plans



## Proposed Floor Plans



#### **Existing Elevations**

















#### **Proposed Elevations**

#### HOUSE







EAST ELEVATION (FRONT)

WEST ELEVATION (REAR)







NORTH ELEVATION (COURTYARD)

#### **Proposed Elevations**



#### **STORE**









## Recommendation

Approve as per committee report recommendation.