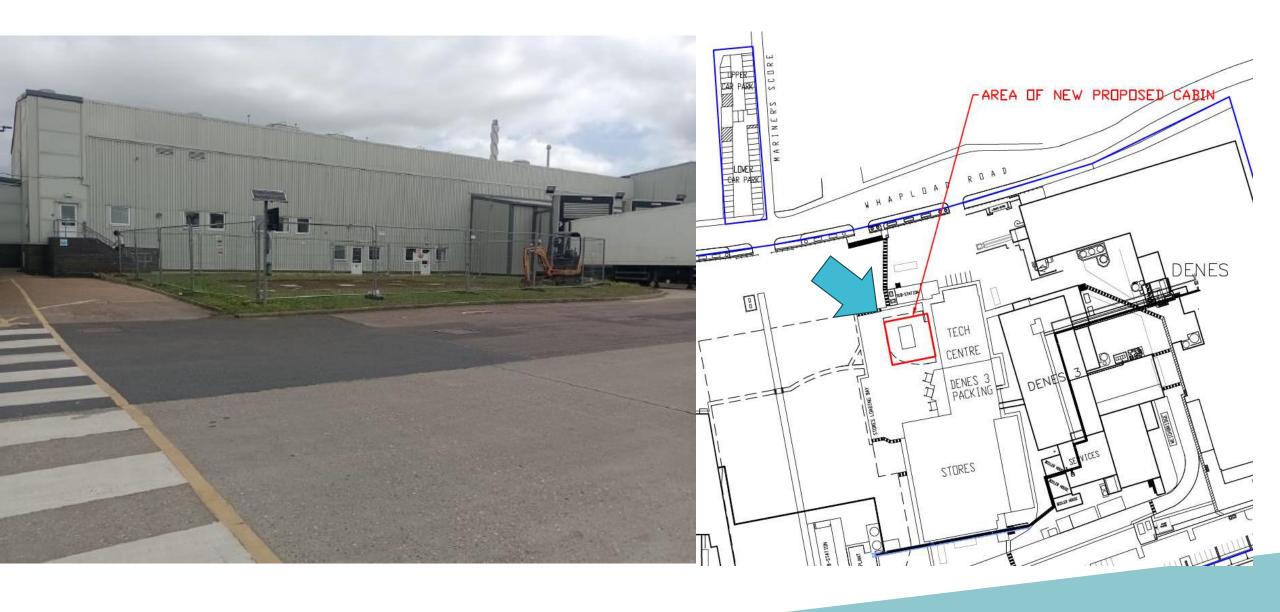

Item: 4

Installation of modular office system adjacent the South elevation of technical centre offices

Birds Eye Limited, Whapload Road, Lowestoft, Suffolk, NR32 1XQ

#### **Proposed Block Plan and Aerial View**