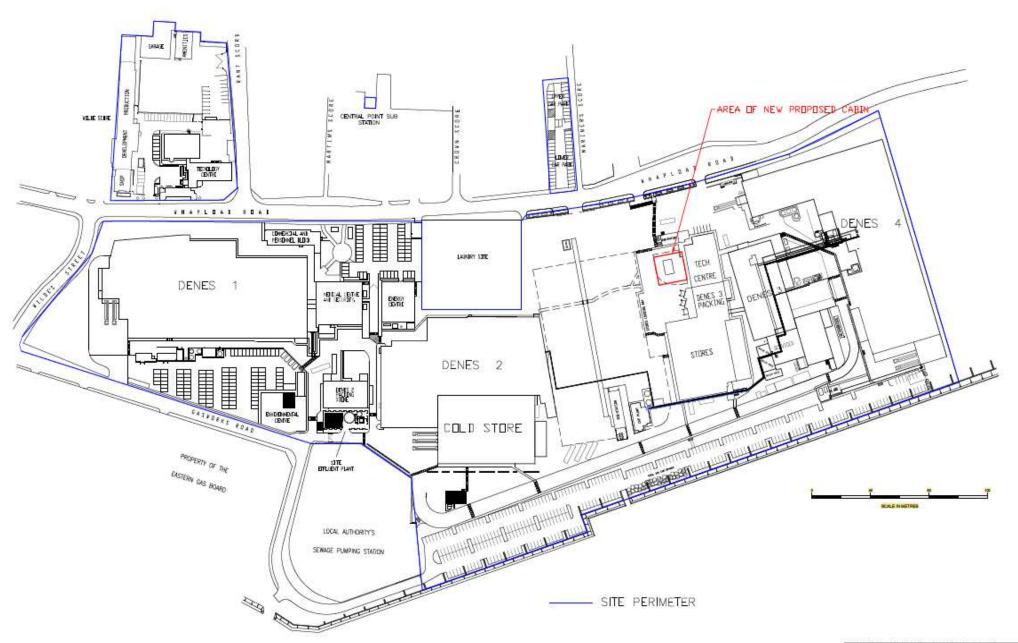

Item: 4

Installation of modular office system adjacent the South elevation of technical centre offices

Birds Eye Limited, Whapload Road, Lowestoft, Suffolk, NR32 1XQ

#### **Proposed Block Plan and Aerial View**