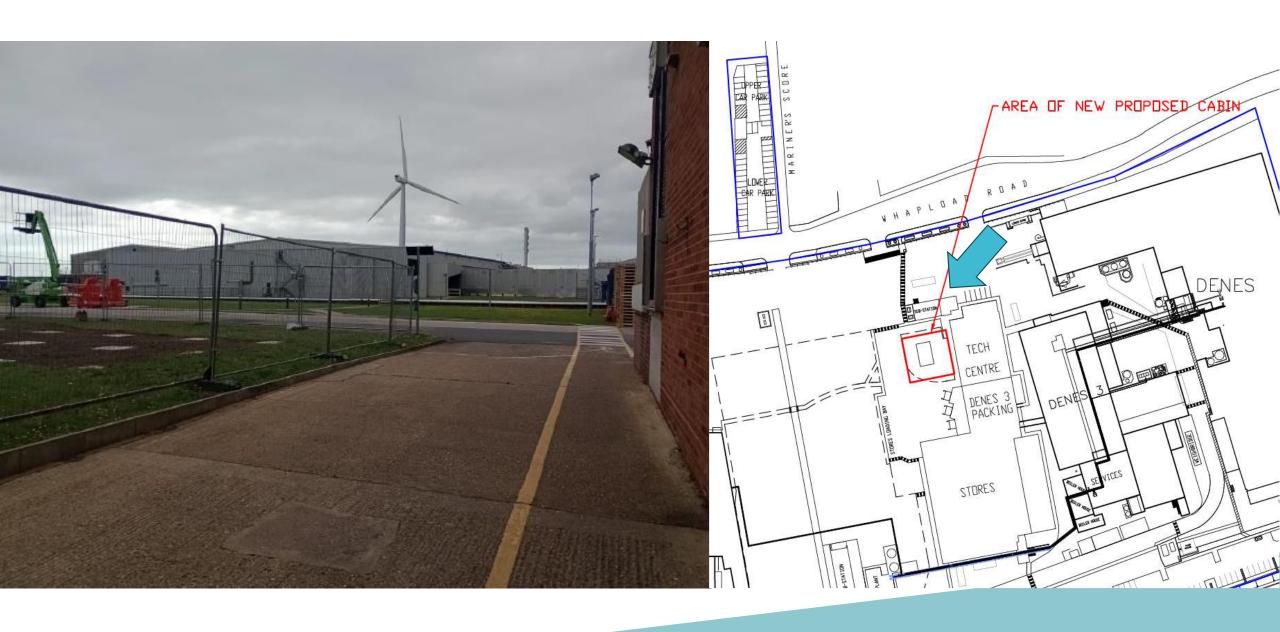

Item: 4

Installation of modular office system adjacent the South elevation of technical centre offices

Birds Eye Limited, Whapload Road, Lowestoft, Suffolk, NR32 1XQ

#### **Proposed Block Plan and Aerial View**