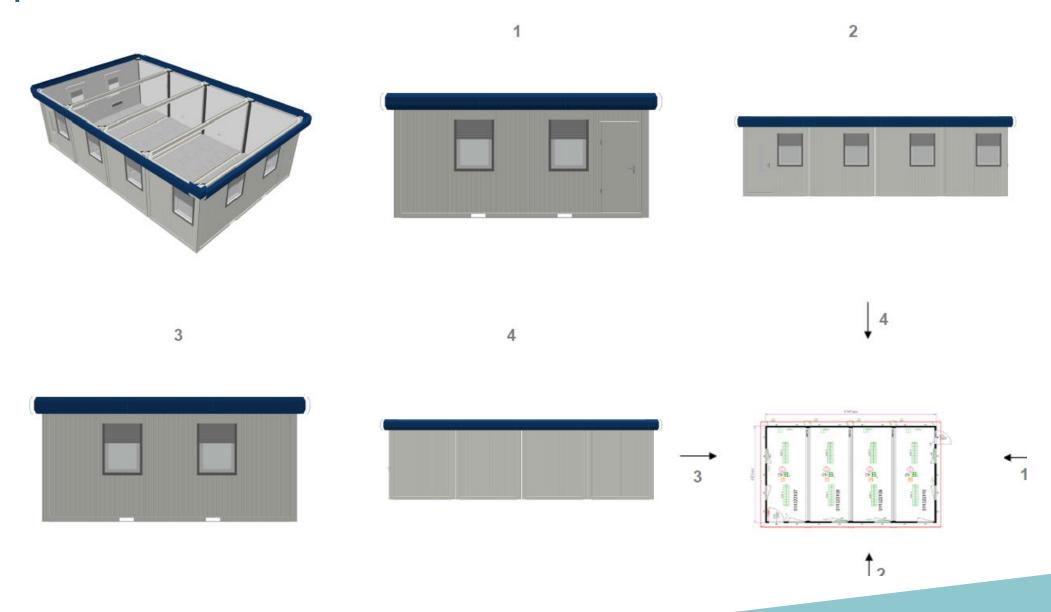

Item: 4

Installation of modular office system adjacent the South elevation of technical centre offices

Birds Eye Limited, Whapload Road, Lowestoft, Suffolk, NR32 1XQ



#### **Referral Process Trigger**

# The application has been brought before the planning committee as the application site is on land under the ownership of East Suffolk District Council.

#### Lowestoft Town Council

The Town Council's Planning Committee has considered this application, and it was agreed to recommend approval of the application.

#### **Statutory Consultees**

SCC Highways - No objections

Environment Agency – No response

Ward Member

No comments received







#### **Proposed Block Plan and Aerial View**



## **Proposed Elevations**



#### **Proposed Floorplans**











#### Recommendation

**Approval subject to conditions**