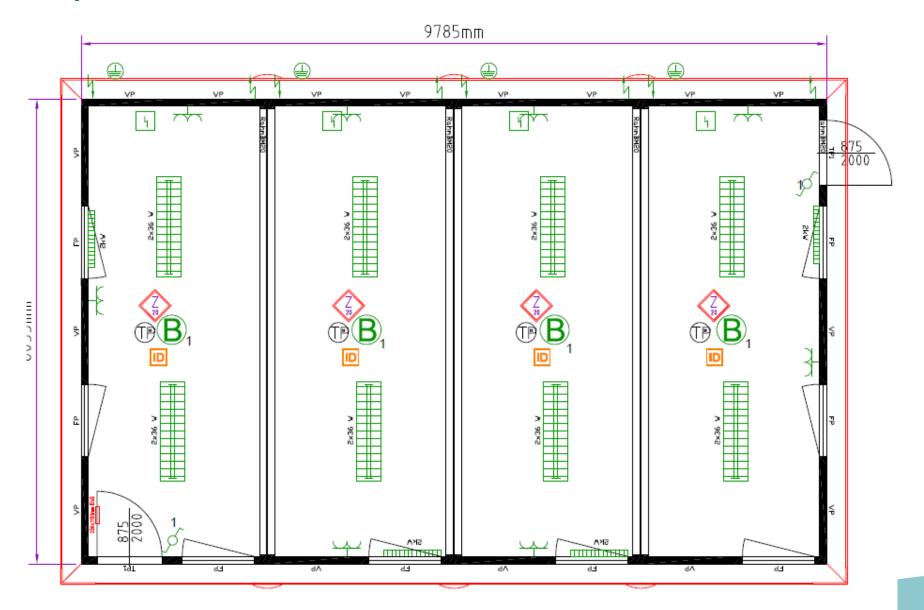

Item: 4

Installation of modular office system adjacent the South elevation of technical centre offices

Birds Eye Limited, Whapload Road, Lowestoft, Suffolk, NR32 1XQ



#### **Referral Process Trigger**

# The application has been brought before the planning committee as the application site is on land under the ownership of East Suffolk District Council.

#### Lowestoft Town Council

The Town Council's Planning Committee has considered this application, and it was agreed to recommend approval of the application.

#### **Statutory Consultees**

SCC Highways - No objections

Environment Agency – No response

Ward Member

No comments received







#### **Proposed Block Plan and Aerial View**



## **Proposed Elevations**



#### **Proposed Floorplans**











#### Recommendation

**Approval subject to conditions**