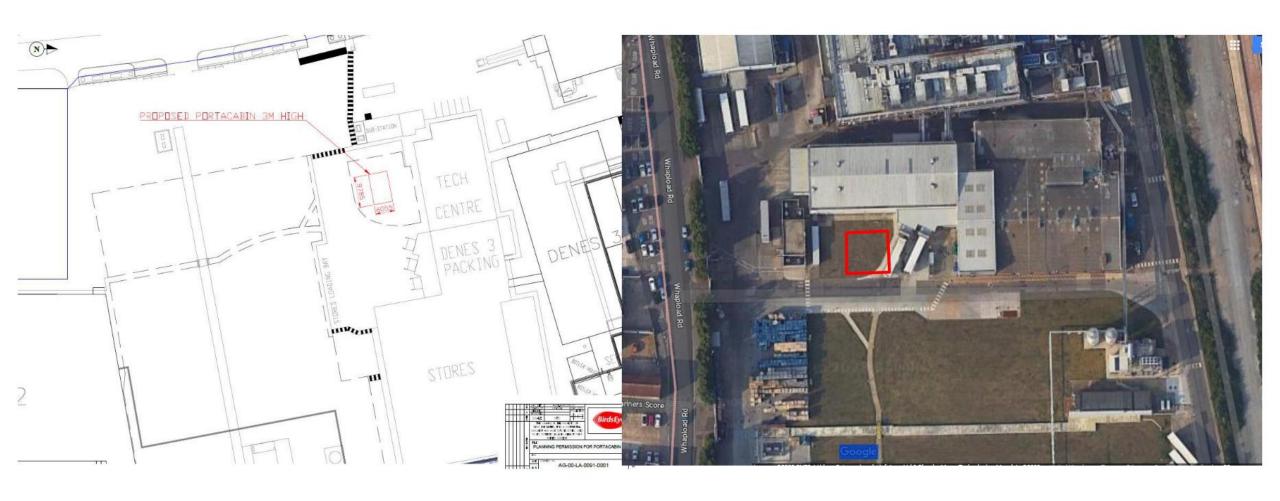

Item: 4

Installation of modular office system adjacent the South elevation of technical centre offices

Birds Eye Limited, Whapload Road, Lowestoft, Suffolk, NR32 1XQ



#### **Referral Process Trigger**

# The application has been brought before the planning committee as the application site is on land under the ownership of East Suffolk District Council.

#### Lowestoft Town Council

The Town Council's Planning Committee has considered this application, and it was agreed to recommend approval of the application.

#### **Statutory Consultees**

SCC Highways - No objections

Environment Agency – No response

Ward Member

No comments received







#### **Proposed Block Plan and Aerial View**



## **Proposed Elevations**



#### **Proposed Floorplans**











#### Recommendation

**Approval subject to conditions**