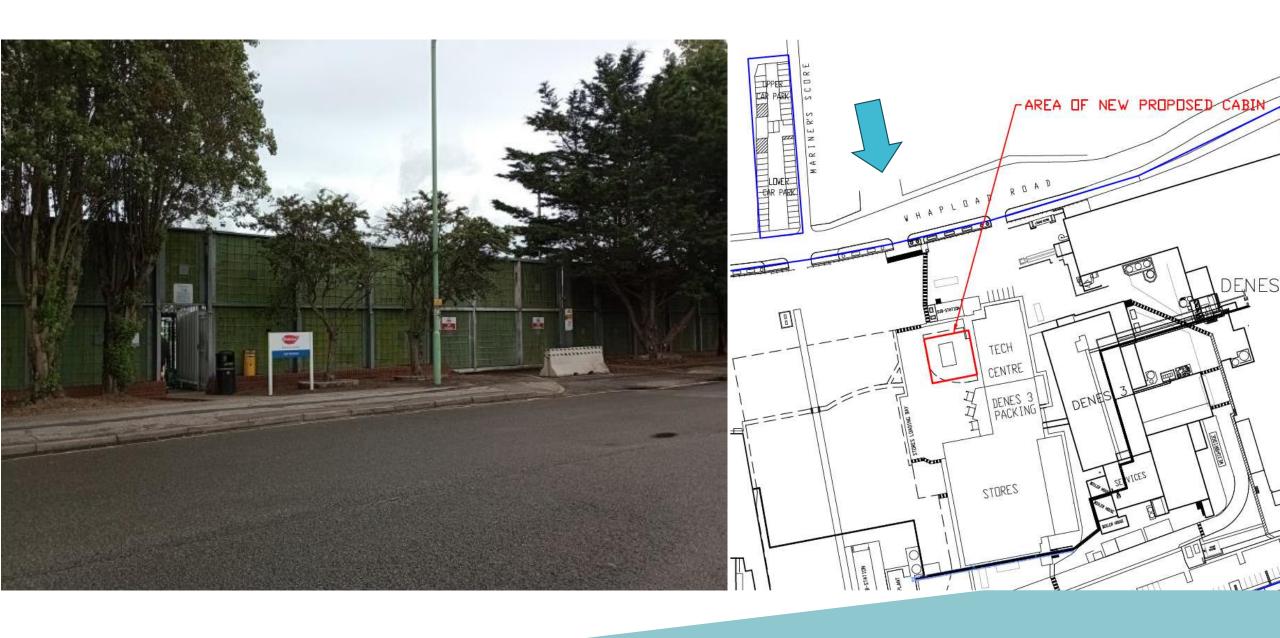

Item: 4

Installation of modular office system adjacent the South elevation of technical centre offices

Birds Eye Limited, Whapload Road, Lowestoft, Suffolk, NR32 1XQ

#### **Proposed Block Plan and Aerial View**