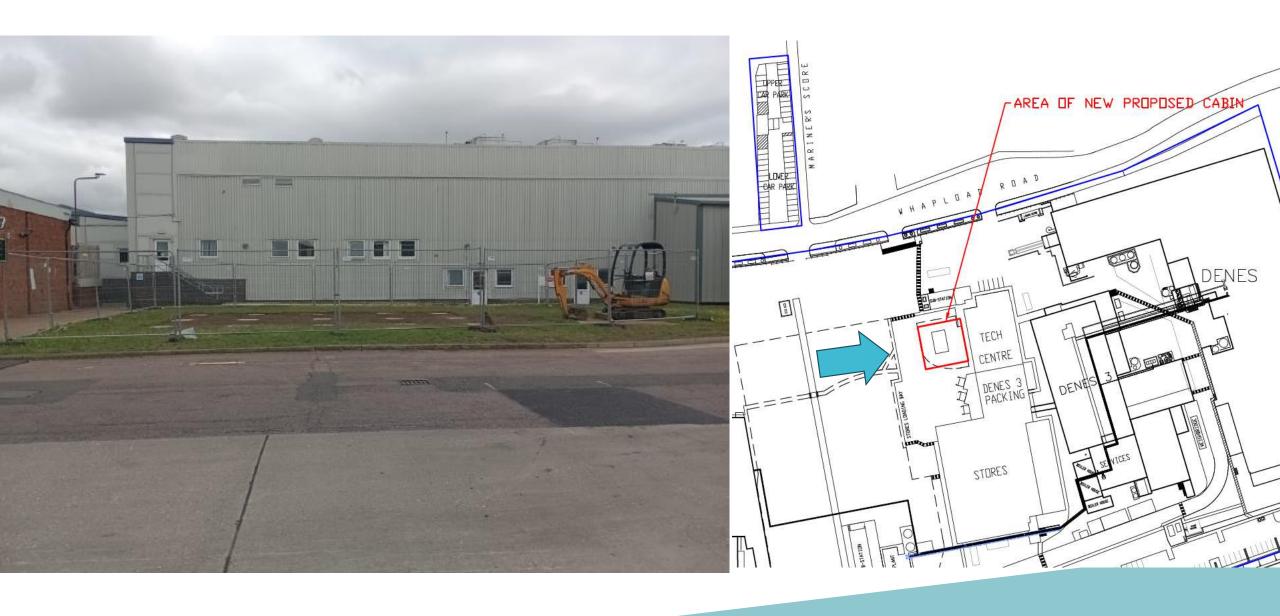

Item: 4

Installation of modular office system adjacent the South elevation of technical centre offices

Birds Eye Limited, Whapload Road, Lowestoft, Suffolk, NR32 1XQ

#### **Proposed Block Plan and Aerial View**