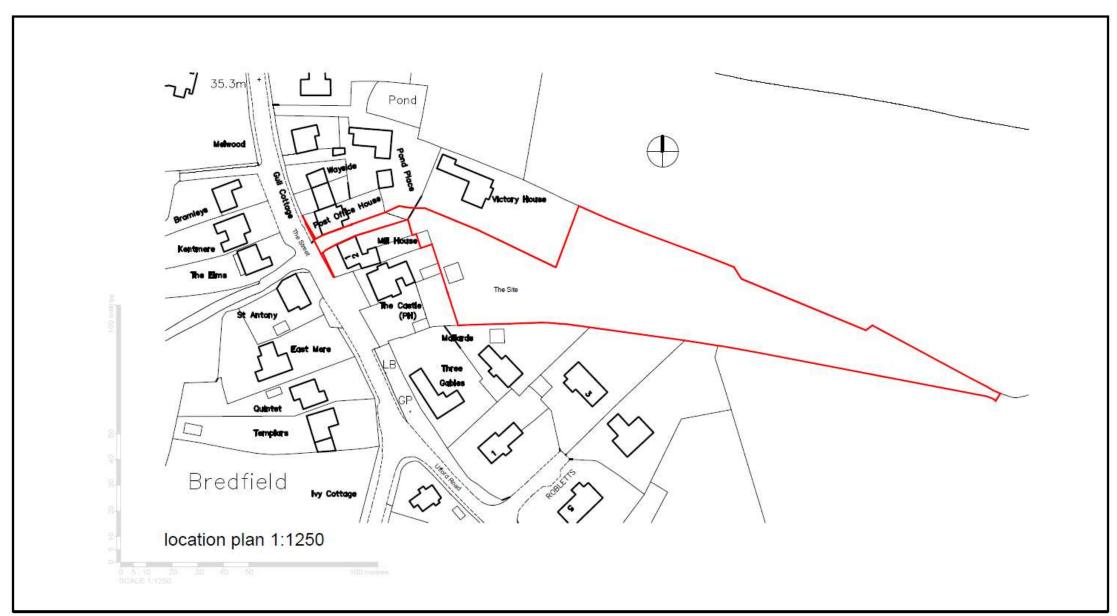

Land To The Rear Of The Old Post Office, The Street, Bredfield, Suffolk, IP13 6AX

### **Site Location Plan**

Block Plan (no changes to footprint or location of buildings from the previously approved scheme) Proposed Site Plan 1:200