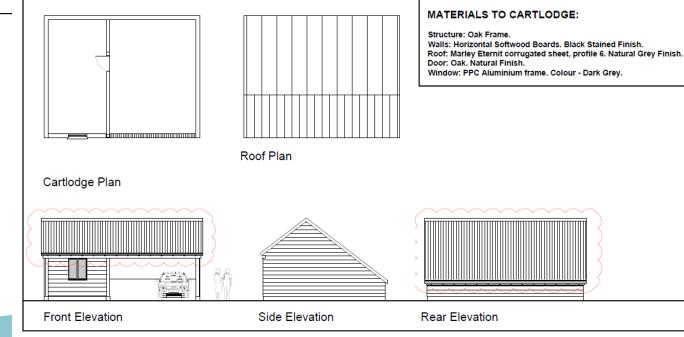

### **Proposed Outbuilding**

### MATERIALS TO NEW DWELLING:

Walls (Single storey wing): Vertical Cedar cladding. Natural Finish.
Walls (2 storey house): Marley Etemit corrugated sheet, profile 6. Natural grey finish.
Roof: Marley Etemit corrugated sheet, profile 6. Natural grey finish.
Windows: PPC aluminium frames (Colour: Dark Grey), with natural timber surrounds.