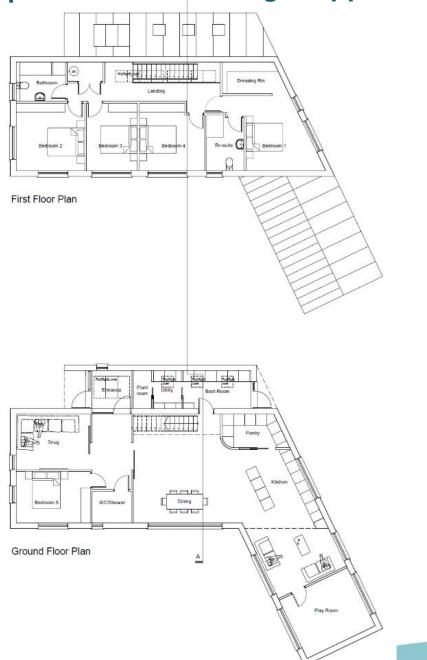

SOUTH - Item: 1

DC/20/0452/VOC

Variation of Condition(s) 2 of Planning Permission DC/19/0244/FUL (Erection of new 5 bedroom detached dwelling with double cartlodge, served from existing vehicular access).

Land To The Rear Of The Old Post Office, The Street, Bredfield, Suffolk, IP13 6AX



### **Site Location Plan**





Block Plan (no changes to footprint or location of buildings from the previously approved scheme) Proposed Site Plan 1:200

## Approved under DC/19/0244/FUL



### **Proposed Floor Plans**



### Approved under DC/19/0244/FUL



North-West Elevation



South-West Elevation



#### MATERIALS TO NEW DWELLING:

Walls (Ground Floor): Concrete Block. Natural Finish.
Walls (First Floor): Marley Eternit corrugated sheet, profile 6. Black Finish.
Roof: Marley Eternit corrugated sheet, profile 6. Black Finish.
Windows: PPC Aluminium frames. Colour - Dark Grey.

North-East Elevation



South-East Elevation

### **Proposed Elevations**



North-West Elevation



South-West Elevation



North-East Elevation

### MATERIALS TO NEW DWELLING:

Walls (Single storey wing): Vertical Cedar cladding. Natural Finish.
Walls (2 storey house): Marley Etemit corrugated sheet, profile 6. Natural grey finish.
Roof: Marley Etemit corrugated sheet, profile 6. Natural grey f