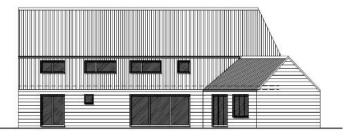

### **Proposed Elevations**

North-West Elevation

South-West Elevation

North-East Elevation

### MATERIALS TO NEW DWELLING:

Walls (Single storey wing): Vertical Cedar cladding. Natural Finish.
Walls (2 storey house): Marley Etemit corrugated sheet, profile 6. Natural grey finish.
Roof: Marley Etemit corrugated sheet, profile 6. Natural grey finish.
Windows: PPC aluminium frames (Colour: Dark Grey), with natural timber surrounds.