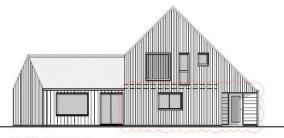

### **Proposed Elevations**

North-West Elevation

South-West Elevation

North-East Elevation

### MATERIALS TO NEW DWELLING:

Walls (Single storey wing): Vertical Cedar cladding. Natural Finish.
Walls (2 storey house): Marley Etemit corrugated sheet, profile 6. Natural grey finish.
Roof: Marley Etemit corrugated sheet, profile 6. Natural grey finish.
Windows: PPC aluminium frames (Colour: Dark Grey), with natural timber surrounds.