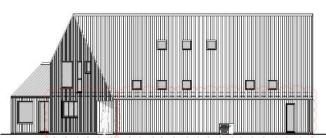

Land To The Rear Of The Old Post Office, The Street, Bredfield, Suffolk, IP13 6AX



### **Site Location Plan**





Block Plan (no changes to footprint or location of buildings from the previously approved scheme) Proposed Site Plan 1:200

## Approved under DC/19/0244/FUL



### **Proposed Floor Plans**



### Approved under DC/19/0244/FUL



North-West Elevation



South-West Elevation



#### MATERIALS TO NEW DWELLING:

Walls (Ground Floor): Concrete Block. Natural Finish.
Walls (First Floor): Marley Eternit corrugated sheet, profile 6. Black Finish.
Roof: Marley Eternit corrugated sheet, profile 6. Black Finish.
Windows: PPC Aluminium frames. Colour - Dark Grey.

North-East Elevation



South-East Elevation

### **Proposed Elevations**



North-West Elevation



South-West Elevation



North-East Elevation

### MATERIALS TO NEW DWELLING:

Walls (Single storey wing): Vertical Cedar cladding. Natural Finish.
Walls (2 storey house): Marley Etemit corrugated sheet, profile 6. Natural grey finish.
Roof: Marley Etemit corrugated sheet, profile 6. Natural grey finish.
Windows: PPC aluminium frames (Colour: Dark Grey), with natural timber surrounds.



South-East Elevation

### Approved under DC/19/0244/FUL



### **Proposed Outbuilding**



### **Material Planning Considerations and Key Issues**

 The changes from the previously consented and extant scheme (DC/19/0244/FUL) and how they impact visual and residential amenity

# Recommendation

• Recommend for approval. Subject to conditions listed in the report