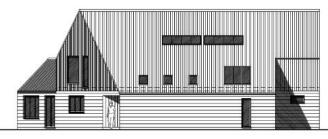

### **Proposed Elevations**

North-West Elevation

South-West Elevation

North-East Elevation

### MATERIALS TO NEW DWELLING:

Walls (Single storey wing): Vertical Cedar cladding. Natural Finish.
Walls (2 storey house): Marley Etemit corrugated sheet, profile 6. Natural grey finish.
Roof: Marley Etemit corrugated sheet, profile 6. Natural grey finish.
Windows: PPC aluminium frames (Colour: Dark Grey), with natural timber surrounds.