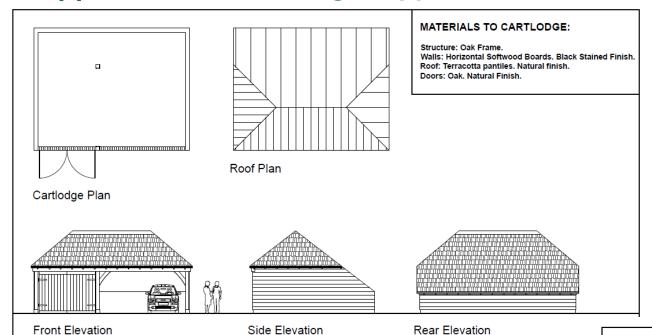

### Approved under DC/19/0244/FUL

### **Proposed Outbuilding**

#### MATERIALS TO NEW DWELLING:

Walls (Ground Floor): Concrete Block. Natural Finish.
Walls (First Floor): Marley Eternit corrugated sheet, profile 6. Black Finish.
Roof: Marley Eternit corrugated sheet, profile 6. Black Finish.
Windows: PPC Aluminium frames. Colour - Dark Grey.