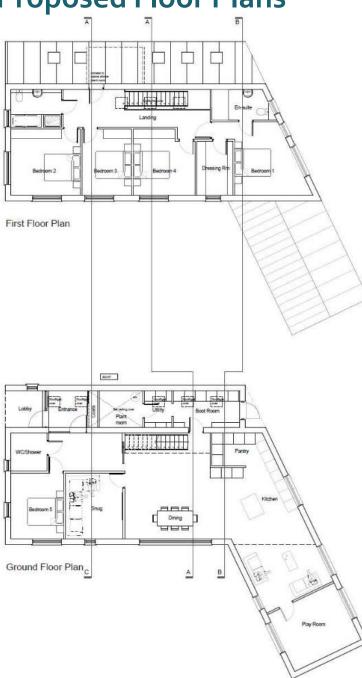

SOUTH - Item: 1

DC/20/0452/VOC

Variation of Condition(s) 2 of Planning Permission DC/19/0244/FUL (Erection of new 5 bedroom detached dwelling with double cartlodge, served from existing vehicular access).

Land To The Rear Of The Old Post Office, The Street, Bredfield, Suffolk, IP13 6AX



### **Site Location Plan**





Block Plan (no changes to footprint or location of buildings from the previously approved scheme) Proposed Site Plan 1:200

## Approved under DC/19/0244/FUL



### **Proposed Floor Plans**



### Approved under DC/19/0244/FUL



North-West Elevation



South-West Elevation



#### MATERIALS TO NEW DWELLING:

Walls (Ground Floor): Concrete Block. Natural Finish.
Walls (First Floor): Marley Eternit corrugated sheet, profile 6. Black Finish.
Roof: Marley Eternit corrugated sheet, profile 6. Black Finish.
Windows: PPC Aluminium frames. Colour - Dark Grey.

North-East Elevation



South-East Elevation

### **Proposed Elevations**



North-West Elevation



South-West Elevation



North-East Elevation

### MATERIALS TO NEW DWELLING:

Walls (Single storey wing): Vertical Cedar cladding. Natural Finish.
Walls (2 storey house): Marley Etemit corrugated sheet, profile 6. Natural grey finish.
Roof: Marley Etemit corrugated sheet, profile 6. Natural grey finish.
Windows: PPC aluminium fr