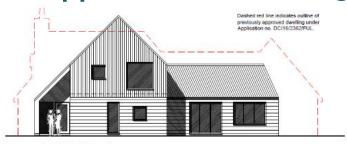

### **Proposed Elevations**

North-West Elevation

South-West Elevation

North-East Elevation

### MATERIALS TO NEW DWELLING:

Walls (Single storey wing): Vertical Cedar cladding. Natural Finish.
Walls (2 storey house): Marley Etemit corrugated sheet, profile 6. Natural grey finish.
Roof: Marley Etemit corrugated sheet, profile 6. Natural grey finish.
Windows: PPC aluminium frames (Colour: Dark Grey), with natural timber surrounds.