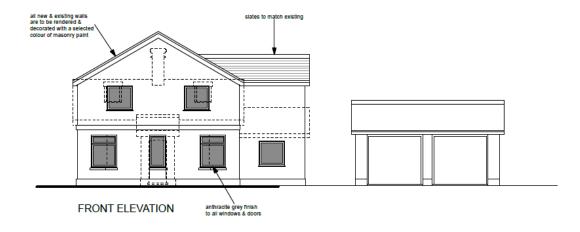

### Item 7:

# DC/23/3698/FUL

First floor extension and internal alterations

Ford Gatehouse, Ford Road, Marlesford, IP13 0AS



#### Referral Process Trigger

The application is before committee as it was deferred by members of the referral panel due to the objection from the Parish Council and level of interest from the ward member.

#### **Site Location Plan**





#### PROW's







### **Existing Elevations**



FRONT ELEVATION

REAR ELEVATION





SIDE ELEVATION



SIDE ELEVATION

### **Existing Floor Plans**



#### Approved Replacement Dwelling (2013)



#### Approved Replacement Dwelling (2013)



#### Approved Enlargement (2019)





#### **Proposed Elevations**









#### **Proposed Floor Plans**





#### **Proposed Block Plan**















#### **Material Planning Considerations and Key Policies**

The main considerations in relation to the proposed application are that of design and impact on landscape.

- SCLP10.4: Landscape Character
- SCLP11.1: Design Quality

#### Recommendation

Recommended for approval subject to conditions as outlined within the report – summarised below:

- Standard 3 Year Time limit
- Plans
- Materials