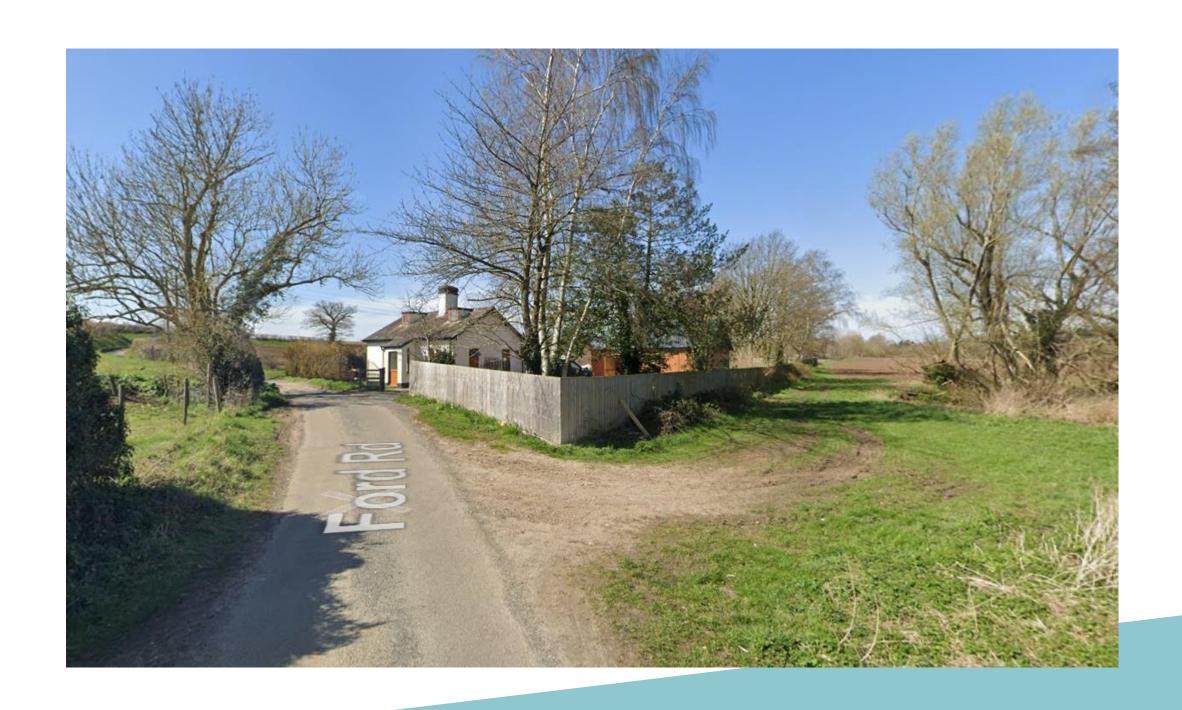

# DC/23/3698/FUL

First floor extension and internal alterations

Ford Gatehouse, Ford Road, Marlesford, IP13 0AS

#### **Site Location Plan**