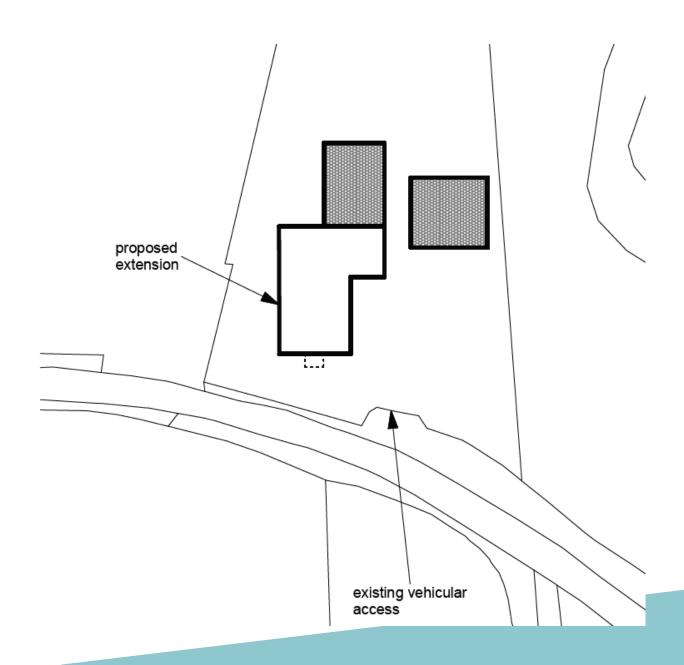

### Item 7:

# DC/23/3698/FUL

First floor extension and internal alterations

Ford Gatehouse, Ford Road, Marlesford, IP13 0AS



#### Referral Process Trigger

The application is before committee as it was deferred by members of the referral panel due to the objection from the Parish Council and level of interest from the ward member.

#### **Site Location Plan**





#### PROW's







### **Existing Elevations**



FRONT ELEVATION

REAR ELEVATION





SIDE ELEVATION



SIDE ELEVATION

### **Existing Floor Plans**



#### Approved Replacement Dwelling (2013)



#### Approved Replacement Dwelling (2013)



#### Approved Enlargement (2019)





#### **Proposed Elevations**









#### **Proposed Floor Plans**





#### **Proposed Block Plan**















#### **Material Planning Considerations and Key Policies**

The main considerations in relation to the proposed application are that of design and impact on landscape.

- SCLP10.4: Landscape Character
- SCLP11.1: Design Quality

#### Recommendation

Recommended for approval subject to conditions as outlined within the report – summarised below:

- Standard 3 Year Time limit
- Plans
- Materials