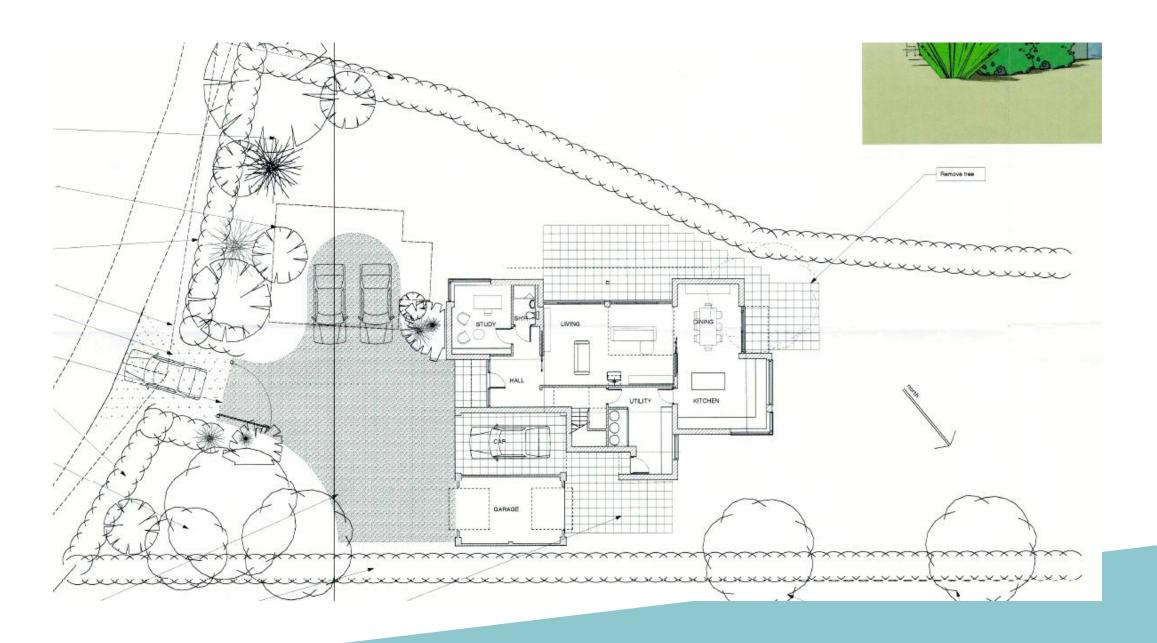

### Item 7:

# DC/23/3698/FUL

First floor extension and internal alterations

Ford Gatehouse, Ford Road, Marlesford, IP13 0AS



#### Referral Process Trigger

The application is before committee as it was deferred by members of the referral panel due to the objection from the Parish Council and level of interest from the ward member.

#### **Site Location Plan**





#### PROW's







### **Existing Elevations**



FRONT ELEVATION

REAR ELEVATION





SIDE ELEVATION



SIDE ELEVATION

### **Existing Floor Plans**



#### Approved Replacement Dwelling (2013)



#### Approved Replacement Dwelling (2013)



#### Approved Enlargement (2019)





#### **Proposed Elevations**









#### **Proposed Floor Plans**





#### **Proposed Block Plan**















#### **Material Planning Considerations and Key Policies**

The main considerations in relation to the proposed application are that of design and impact on landscape.

- SCLP10.4: Landscape Character
- SCLP11.1: Design Quality

#### Recommendation

Recommended for approval subject to conditions as outlined within the report – summarised below:

- Standard 3 Year Time limit
- Plans
- Materials