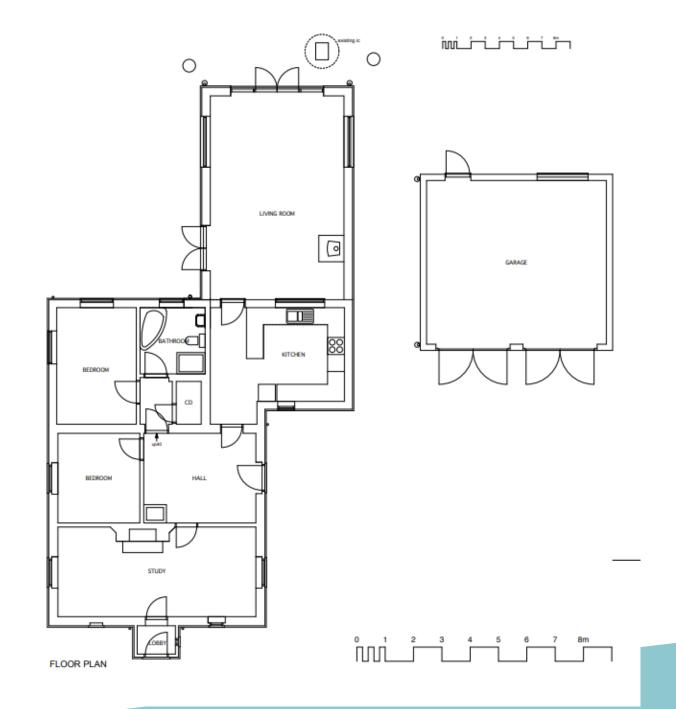

### Item 7:

# DC/23/3698/FUL

First floor extension and internal alterations

Ford Gatehouse, Ford Road, Marlesford, IP13 0AS



#### Referral Process Trigger

The application is before committee as it was deferred by members of the referral panel due to the objection from the Parish Council and level of interest from the ward member.

#### **Site Location Plan**





#### PROW's







### **Existing Elevations**



FRONT ELEVATION

REAR ELEVATION





SIDE ELEVATION



SIDE ELEVATION

### **Existing Floor Plans**



#### Approved Replacement Dwelling (2013)



#### Approved Replacement Dwelling (2013)



#### Approved Enlargement (2019)





#### **Proposed Elevations**









#### **Proposed Floor Plans**





#### **Proposed Block Plan**















#### **Material Planning Considerations and Key Policies**

The main considerations in relation to the proposed application are that of design and impact on landscape.

- SCLP10.4: Landscape Character
- SCLP11.1: Design Quality

#### Recommendation

Recommended for approval subject to conditions as outlined within the report – summarised below:

- Standard 3 Year Time limit
- Plans
- Materials