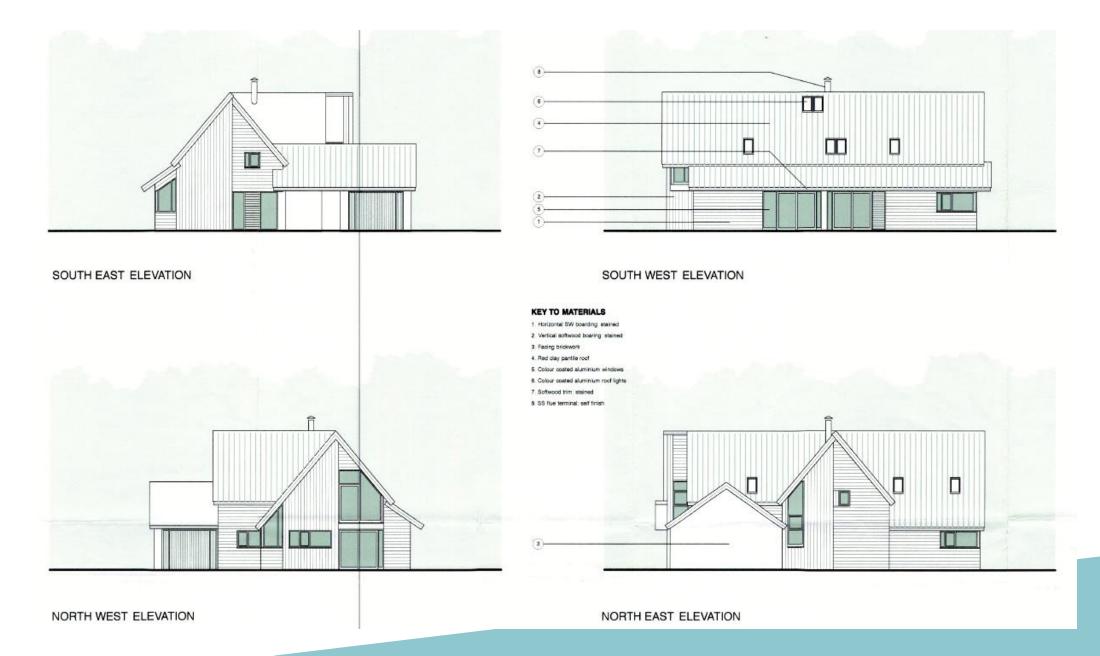

### Item 7:

# DC/23/3698/FUL

First floor extension and internal alterations

Ford Gatehouse, Ford Road, Marlesford, IP13 0AS



#### Referral Process Trigger

The application is before committee as it was deferred by members of the referral panel due to the objection from the Parish Council and level of interest from the ward member.

#### **Site Location Plan**





#### PROW's







### **Existing Elevations**



FRONT ELEVATION

REAR ELEVATION





SIDE ELEVATION



SIDE ELEVATION

### **Existing Floor Plans**



#### Approved Replacement Dwelling (2013)



#### Approved Replacement Dwelling (2013)



#### Approved Enlargement (2019)





#### **Proposed Elevations**









#### **Proposed Floor Plans**





#### **Proposed Block Plan**















#### **Material Planning Considerations and Key Policies**

The main considerations in relation to the proposed application are that of design and impact on landscape.

- SCLP10.4: Landscape Character
- SCLP11.1: Design Quality

#### Recommendation

Recommended for approval subject to conditions as outlined within the report – summarised below:

- Standard 3 Year Time limit
- Plans
- Materials