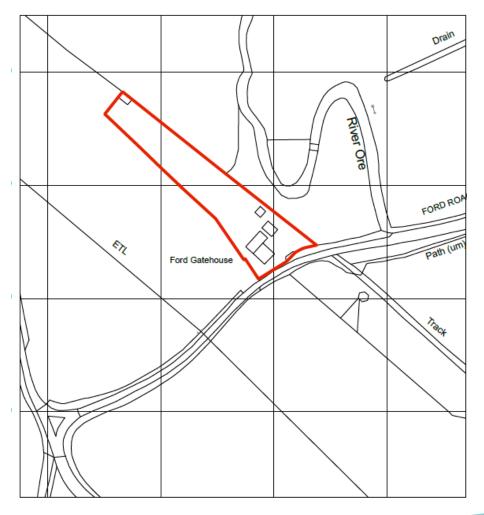

### Item 7:

# DC/23/3698/FUL

First floor extension and internal alterations

Ford Gatehouse, Ford Road, Marlesford, IP13 0AS



#### Referral Process Trigger

The application is before committee as it was deferred by members of the referral panel due to the objection from the Parish Council and level of interest from the ward member.

#### **Site Location Plan**





#### PROW's







### **Existing Elevations**



FRONT ELEVATION

REAR ELEVATION





SIDE ELEVATION



SIDE ELEVATION

### **Existing Floor Plans**



#### Approved Replacement Dwelling (2013)



#### Approved Replacement Dwelling (2013)



#### Approved Enlargement (2019)





#### **Proposed Elevations**









#### **Proposed Floor Plans**





#### **Proposed Block Plan**















#### **Material Planning Considerations and Key Policies**

The main considerations in relation to the proposed application are that of design and impact on landscape.

- SCLP10.4: Landscape Character
- SCLP11.1: Design Quality

#### Recommendation

Recommended for approval subject to conditions as outlined within the report – summarised below:

- Standard 3 Year Time limit
- Plans
- Materials