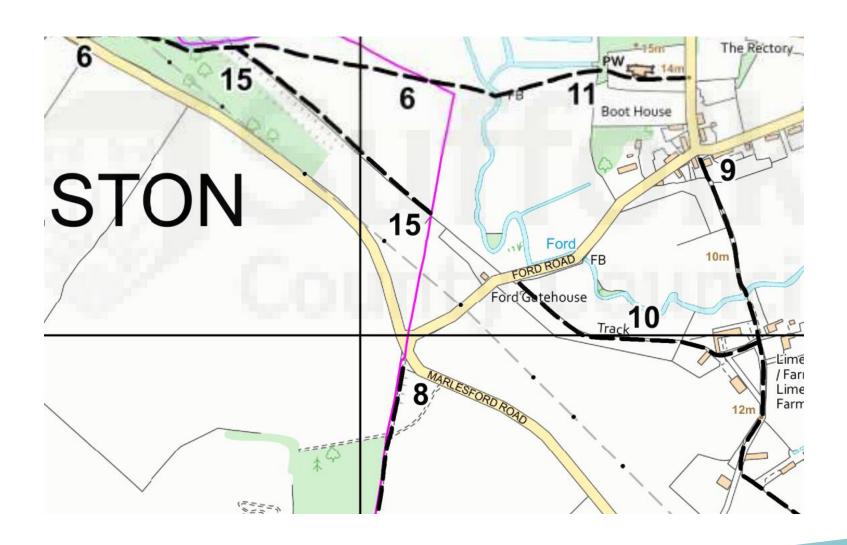

### Item 7:

# DC/23/3698/FUL

First floor extension and internal alterations

Ford Gatehouse, Ford Road, Marlesford, IP13 0AS



#### Referral Process Trigger

The application is before committee as it was deferred by members of the referral panel due to the objection from the Parish Council and level of interest from the ward member.

#### **Site Location Plan**





#### PROW's







### **Existing Elevations**



FRONT ELEVATION

REAR ELEVATION





SIDE ELEVATION



SIDE ELEVATION

### **Existing Floor Plans**



#### Approved Replacement Dwelling (2013)



#### Approved Replacement Dwelling (2013)



#### Approved Enlargement (2019)





#### **Proposed Elevations**









#### **Proposed Floor Plans**





#### **Proposed Block Plan**















#### **Material Planning Considerations and Key Policies**

The main considerations in relation to the proposed application are that of design and impact on landscape.

- SCLP10.4: Landscape Character
- SCLP11.1: Design Quality

#### Recommendation

Recommended for approval subject to conditions as outlined within the report – summarised below:

- Standard 3 Year Time limit
- Plans
- Materials