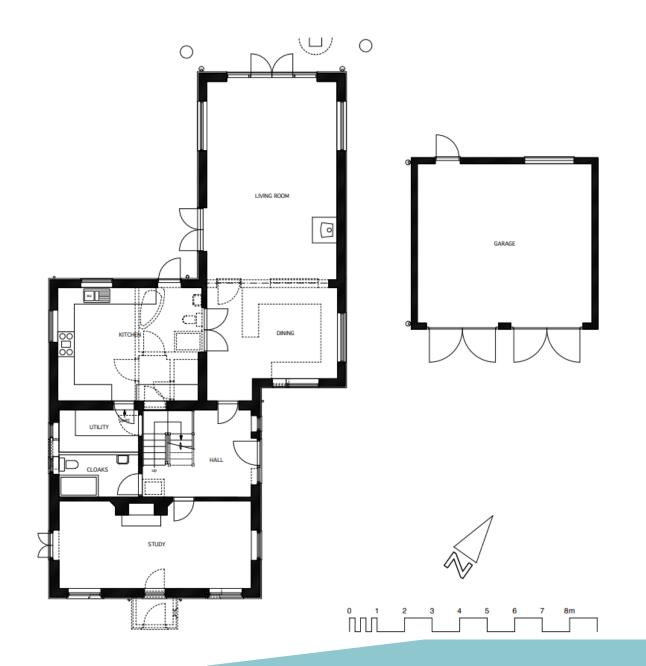

### Item 7:

# DC/23/3698/FUL

First floor extension and internal alterations

Ford Gatehouse, Ford Road, Marlesford, IP13 0AS



#### Referral Process Trigger

The application is before committee as it was deferred by members of the referral panel due to the objection from the Parish Council and level of interest from the ward member.

#### **Site Location Plan**





#### PROW's







### **Existing Elevations**



FRONT ELEVATION

REAR ELEVATION





SIDE ELEVATION



SIDE ELEVATION

### **Existing Floor Plans**



#### Approved Replacement Dwelling (2013)



#### Approved Replacement Dwelling (2013)



#### Approved Enlargement (2019)





#### **Proposed Elevations**









#### **Proposed Floor Plans**





#### **Proposed Block Plan**















#### **Material Planning Considerations and Key Policies**

The main considerations in relation to the proposed application are that of design and impact on landscape.

- SCLP10.4: Landscape Character
- SCLP11.1: Design Quality

#### Recommendation

Recommended for approval subject to conditions as outlined within the report – summarised below:

- Standard 3 Year Time limit
- Plans
- Materials