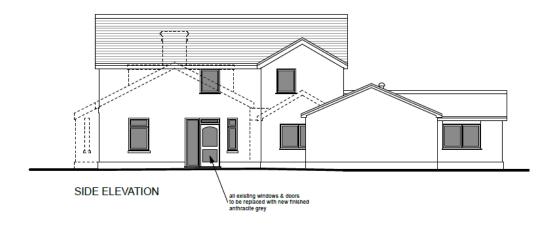

### Item 7:

# DC/23/3698/FUL

First floor extension and internal alterations

Ford Gatehouse, Ford Road, Marlesford, IP13 0AS



#### Referral Process Trigger

The application is before committee as it was deferred by members of the referral panel due to the objection from the Parish Council and level of interest from the ward member.

#### **Site Location Plan**





#### PROW's







### **Existing Elevations**



FRONT ELEVATION

REAR ELEVATION





SIDE ELEVATION



SIDE ELEVATION

### **Existing Floor Plans**



#### Approved Replacement Dwelling (2013)



#### Approved Replacement Dwelling (2013)



#### Approved Enlargement (2019)





#### **Proposed Elevations**









#### **Proposed Floor Plans**





#### **Proposed Block Plan**















#### **Material Planning Considerations and Key Policies**

The main considerations in relation to the proposed application are that of design and impact on landscape.

- SCLP10.4: Landscape Character
- SCLP11.1: Design Quality

#### Recommendation

Recommended for approval subject to conditions as outlined within the report – summarised below:

- Standard 3 Year Time limit
- Plans
- Materials