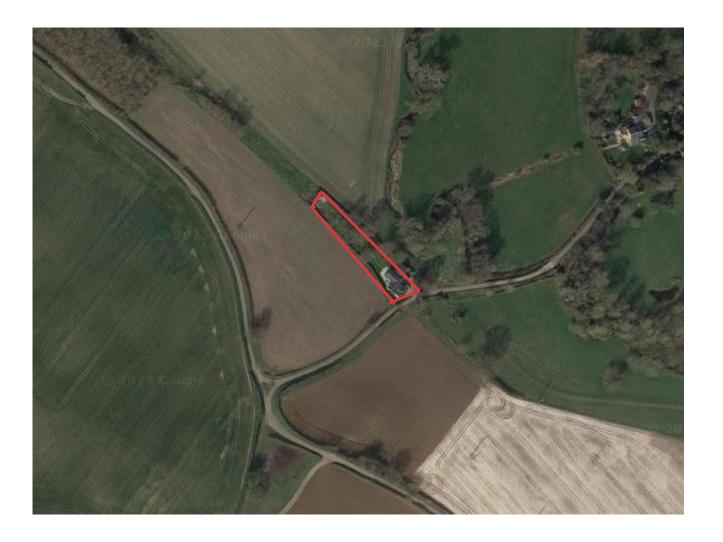

### Item 7:

# DC/23/3698/FUL

First floor extension and internal alterations

Ford Gatehouse, Ford Road, Marlesford, IP13 0AS



#### Referral Process Trigger

The application is before committee as it was deferred by members of the referral panel due to the objection from the Parish Council and level of interest from the ward member.

#### **Site Location Plan**





#### PROW's







### **Existing Elevations**



FRONT ELEVATION

REAR ELEVATION





SIDE ELEVATION



SIDE ELEVATION

### **Existing Floor Plans**



#### Approved Replacement Dwelling (2013)



#### Approved Replacement Dwelling (2013)



#### Approved Enlargement (2019)





#### **Proposed Elevations**









#### **Proposed Floor Plans**





#### **Proposed Block Plan**















#### **Material Planning Considerations and Key Policies**

The main considerations in relation to the proposed application are that of design and impact on landscape.

- SCLP10.4: Landscape Character
- SCLP11.1: Design Quality

#### Recommendation

Recommended for approval subject to conditions as outlined within the report – summarised below:

- Standard 3 Year Time limit
- Plans
- Materials