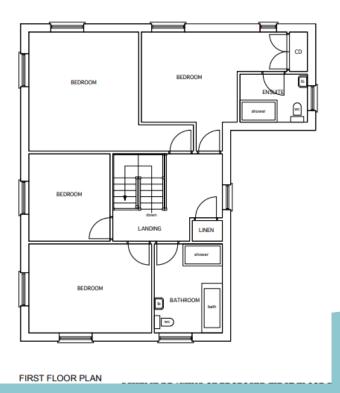

### Item 7:

# DC/23/3698/FUL

First floor extension and internal alterations

Ford Gatehouse, Ford Road, Marlesford, IP13 0AS



#### Referral Process Trigger

The application is before committee as it was deferred by members of the referral panel due to the objection from the Parish Council and level of interest from the ward member.

#### **Site Location Plan**





#### PROW's







### **Existing Elevations**



FRONT ELEVATION

REAR ELEVATION





SIDE ELEVATION



SIDE ELEVATION

### **Existing Floor Plans**



#### Approved Replacement Dwelling (2013)



#### Approved Replacement Dwelling (2013)



#### Approved Enlargement (2019)





#### **Proposed Elevations**









#### **Proposed Floor Plans**





#### **Proposed Block Plan**















#### **Material Planning Considerations and Key Policies**

The main considerations in relation to the proposed application are that of design and impact on landscape.

- SCLP10.4: Landscape Character
- SCLP11.1: Design Quality

#### Recommendation

Recommended for approval subject to conditions as outlined within the report – summarised below:

- Standard 3 Year Time limit
- Plans
- Materials