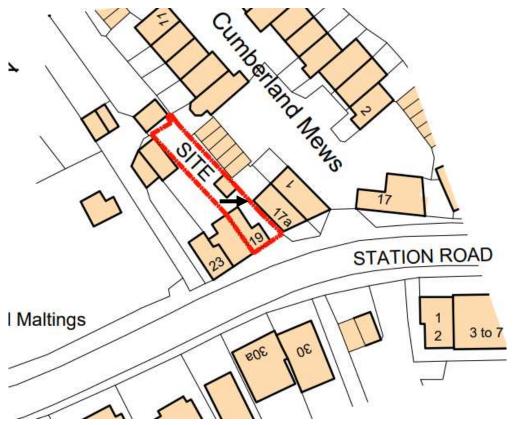

Items: 7 & 8

# DC/24/0457/LBC & DC/24/0456/FUL

Single Storey Rear Extension.

Stones Throw Cottage, 19 Station Road, Woodbridge, IP12 4AU



#### **Site Location Plan**





#### **Existing Elevations**



Side Elevation - Existing



Rear Elevation - Existing

#### **Existing Floor Plan**



#### **Proposed Elevations**



Side Elevation - Proposed

Rear Elevation - Proposed

#### **Proposed Floor Plan**



#### **Proposed Block Plan**



Block Plan 1-500

#### Proposed scheme and Approved scheme



Proposed scheme





Previously approved scheme - DC/23/2980/LBC and DC/23/2979/FUL

Rear extension approved October 2023

#### Proposed scheme and Approved scheme



































# Material Planning Considerations and Key Issues

- Residential Amenity
- Heritage
- Design

#### Recommendation

**Approve Subject to conditions—summarised below:** 

- Standard 3 Year Time limit
- Approved Plans
- Additional Details