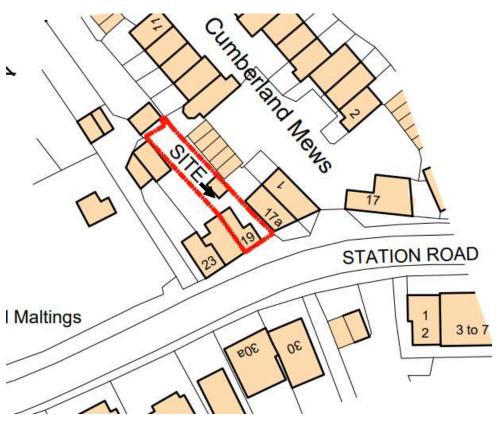

Items: 7 & 8

# DC/24/0457/LBC & DC/24/0456/FUL

Single Storey Rear Extension.

Stones Throw Cottage, 19 Station Road, Woodbridge, IP12 4AU



#### **Site Location Plan**





#### **Existing Elevations**



Side Elevation - Existing



Rear Elevation - Existing

#### **Existing Floor Plan**



#### **Proposed Elevations**



Side Elevation - Proposed

Rear Elevation - Proposed

#### **Proposed Floor Plan**



#### **Proposed Block Plan**



Block Plan 1-500

#### Proposed scheme and Approved scheme



Proposed scheme





Previously approved scheme - DC/23/2980/LBC and DC/23/2979/FUL

Rear extension approved October 2023

#### Proposed scheme and Approved scheme



































# Material Planning Considerations and Key Issues

- Residential Amenity
- Heritage
- Design

#### Recommendation

**Approve Subject to conditions—summarised below:** 

- Standard 3 Year Time limit
- Approved Plans
- Additional Details