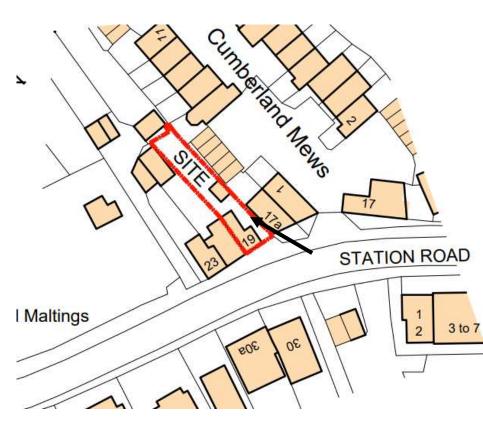

Items: 7 & 8

# DC/24/0457/LBC & DC/24/0456/FUL

Single Storey Rear Extension.

Stones Throw Cottage, 19 Station Road, Woodbridge, IP12 4AU



#### **Site Location Plan**





#### **Existing Elevations**



Side Elevation - Existing



Rear Elevation - Existing

#### **Existing Floor Plan**



#### **Proposed Elevations**



Side Elevation - Proposed

Rear Elevation - Proposed

#### **Proposed Floor Plan**



#### **Proposed Block Plan**



Block Plan 1-500

#### Proposed scheme and Approved scheme



Proposed scheme





Previously approved scheme - DC/23/2980/LBC and DC/23/2979/FUL

Rear extension approved October 2023

#### Proposed scheme and Approved scheme



































# Material Planning Considerations and Key Issues

- Residential Amenity
- Heritage
- Design

#### Recommendation

**Approve Subject to conditions—summarised below:** 

- Standard 3 Year Time limit
- Approved Plans
- Additional Details