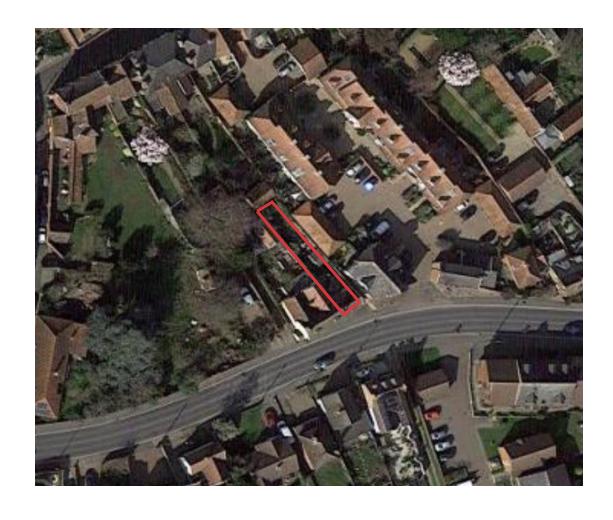

# DC/24/0457/LBC & DC/24/0456/FUL

Single Storey Rear Extension.

Stones Throw Cottage, 19 Station Road, Woodbridge, IP12 4AU

#### **Site Location Plan**