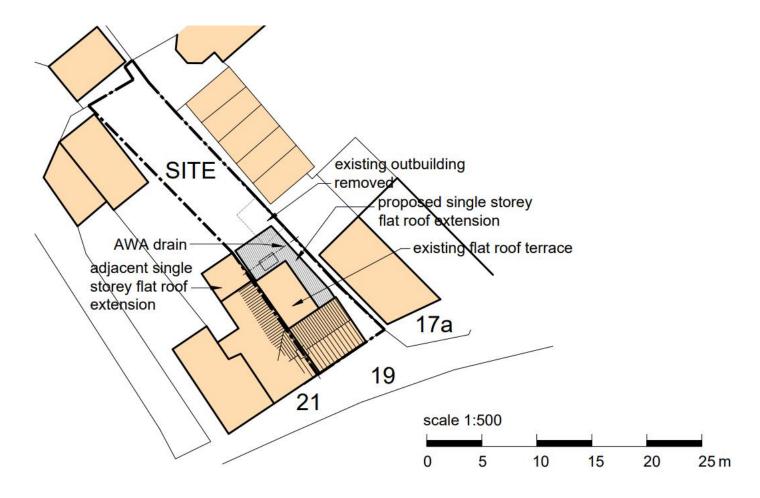

Items: 7 & 8

# DC/24/0457/LBC & DC/24/0456/FUL

Single Storey Rear Extension.

Stones Throw Cottage, 19 Station Road, Woodbridge, IP12 4AU



#### **Site Location Plan**





#### **Existing Elevations**



Side Elevation - Existing



Rear Elevation - Existing

#### **Existing Floor Plan**



#### **Proposed Elevations**



Side Elevation - Proposed

Rear Elevation - Proposed

#### **Proposed Floor Plan**



#### **Proposed Block Plan**



Block Plan 1-500

#### Proposed scheme and Approved scheme



Proposed scheme





Previously approved scheme - DC/23/2980/LBC and DC/23/2979/FUL

Rear extension approved October 2023

#### Proposed scheme and Approved scheme



































# Material Planning Considerations and Key Issues

- Residential Amenity
- Heritage
- Design

#### Recommendation

**Approve Subject to conditions—summarised below:** 

- Standard 3 Year Time limit
- Approved Plans
- Additional Details