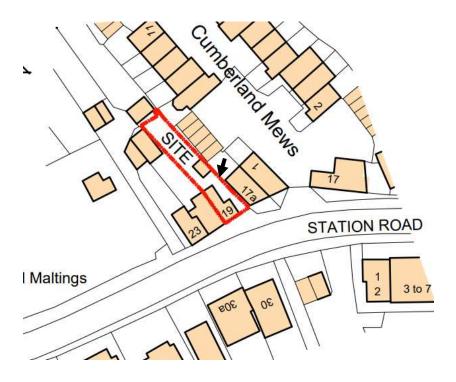

Items: 7 & 8

# DC/24/0457/LBC & DC/24/0456/FUL

Single Storey Rear Extension.

Stones Throw Cottage, 19 Station Road, Woodbridge, IP12 4AU



#### **Site Location Plan**





#### **Existing Elevations**



Side Elevation - Existing



Rear Elevation - Existing

#### **Existing Floor Plan**



#### **Proposed Elevations**



Side Elevation - Proposed

Rear Elevation - Proposed

#### **Proposed Floor Plan**



#### **Proposed Block Plan**



Block Plan 1-500

#### Proposed scheme and Approved scheme



Proposed scheme





Previously approved scheme - DC/23/2980/LBC and DC/23/2979/FUL

Rear extension approved October 2023

#### Proposed scheme and Approved scheme



































# Material Planning Considerations and Key Issues

- Residential Amenity
- Heritage
- Design

#### Recommendation

**Approve Subject to conditions—summarised below:** 

- Standard 3 Year Time limit
- Approved Plans
- Additional Details