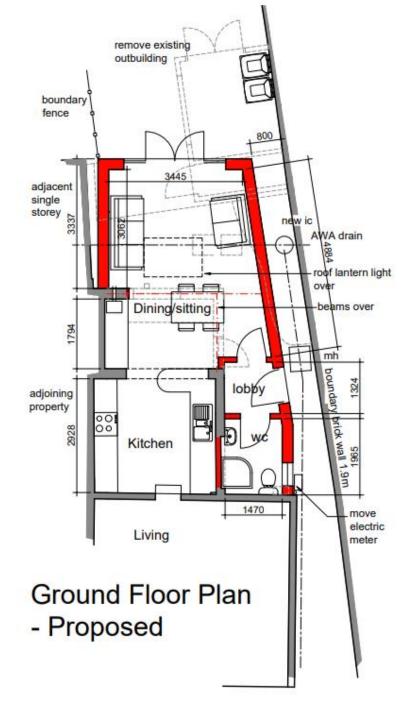

Items: 7 & 8

# DC/24/0457/LBC & DC/24/0456/FUL

Single Storey Rear Extension.

Stones Throw Cottage, 19 Station Road, Woodbridge, IP12 4AU



#### **Site Location Plan**





#### **Existing Elevations**



Side Elevation - Existing



Rear Elevation - Existing

#### **Existing Floor Plan**



#### **Proposed Elevations**



Side Elevation - Proposed

Rear Elevation - Proposed

#### **Proposed Floor Plan**



#### **Proposed Block Plan**



Block Plan 1-500

#### Proposed scheme and Approved scheme



Proposed scheme





Previously approved scheme - DC/23/2980/LBC and DC/23/2979/FUL

Rear extension approved October 2023

#### Proposed scheme and Approved scheme



































# Material Planning Considerations and Key Issues

- Residential Amenity
- Heritage
- Design

#### Recommendation

**Approve Subject to conditions—summarised below:** 

- Standard 3 Year Time limit
- Approved Plans
- Additional Details