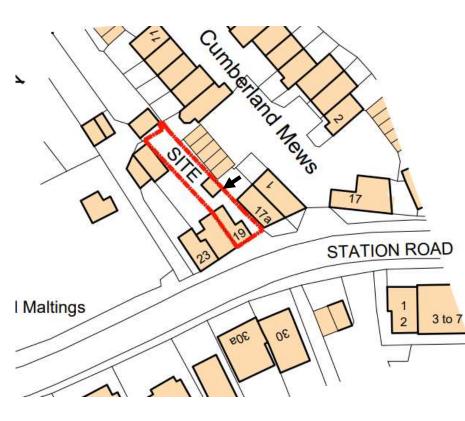

Items: 7 & 8

# DC/24/0457/LBC & DC/24/0456/FUL

Single Storey Rear Extension.

Stones Throw Cottage, 19 Station Road, Woodbridge, IP12 4AU



#### **Site Location Plan**





#### **Existing Elevations**



Side Elevation - Existing



Rear Elevation - Existing

#### **Existing Floor Plan**



#### **Proposed Elevations**



Side Elevation - Proposed

Rear Elevation - Proposed

#### **Proposed Floor Plan**



#### **Proposed Block Plan**



Block Plan 1-500

#### Proposed scheme and Approved scheme



Proposed scheme





Previously approved scheme - DC/23/2980/LBC and DC/23/2979/FUL

Rear extension approved October 2023

#### Proposed scheme and Approved scheme



































# Material Planning Considerations and Key Issues

- Residential Amenity
- Heritage
- Design

#### Recommendation

**Approve Subject to conditions—summarised below:** 

- Standard 3 Year Time limit
- Approved Plans
- Additional Details