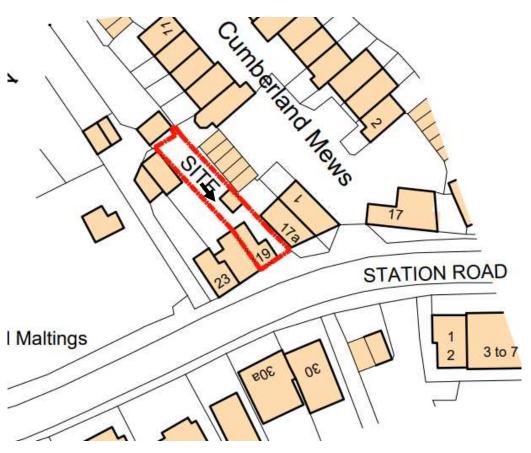

Items: 7 & 8

# DC/24/0457/LBC & DC/24/0456/FUL

Single Storey Rear Extension.

Stones Throw Cottage, 19 Station Road, Woodbridge, IP12 4AU



#### **Site Location Plan**





#### **Existing Elevations**



Side Elevation - Existing



Rear Elevation - Existing

#### **Existing Floor Plan**



#### **Proposed Elevations**



Side Elevation - Proposed

Rear Elevation - Proposed

#### **Proposed Floor Plan**



#### **Proposed Block Plan**



Block Plan 1-500

#### Proposed scheme and Approved scheme



Proposed scheme





Previously approved scheme - DC/23/2980/LBC and DC/23/2979/FUL

Rear extension approved October 2023

#### Proposed scheme and Approved scheme



































# Material Planning Considerations and Key Issues

- Residential Amenity
- Heritage
- Design

#### Recommendation

**Approve Subject to conditions—summarised below:** 

- Standard 3 Year Time limit
- Approved Plans
- Additional Details