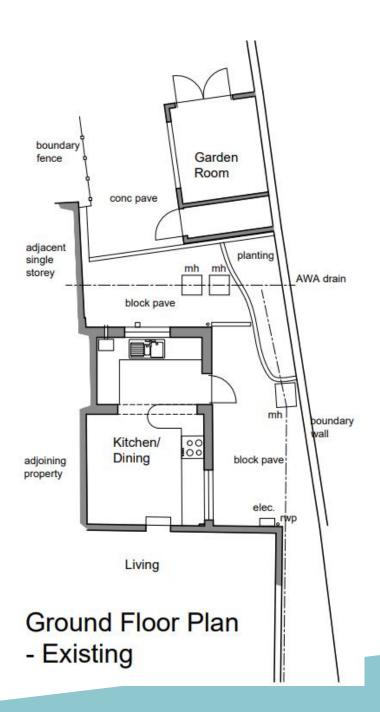

Items: 7 & 8

# DC/24/0457/LBC & DC/24/0456/FUL

Single Storey Rear Extension.

Stones Throw Cottage, 19 Station Road, Woodbridge, IP12 4AU



#### **Site Location Plan**





#### **Existing Elevations**



Side Elevation - Existing



Rear Elevation - Existing

#### **Existing Floor Plan**



#### **Proposed Elevations**



Side Elevation - Proposed

Rear Elevation - Proposed

#### **Proposed Floor Plan**



#### **Proposed Block Plan**



Block Plan 1-500

#### Proposed scheme and Approved scheme



Proposed scheme





Previously approved scheme - DC/23/2980/LBC and DC/23/2979/FUL

Rear extension approved October 2023

#### Proposed scheme and Approved scheme



































# Material Planning Considerations and Key Issues

- Residential Amenity
- Heritage
- Design

#### Recommendation

**Approve Subject to conditions—summarised below:** 

- Standard 3 Year Time limit
- Approved Plans
- Additional Details