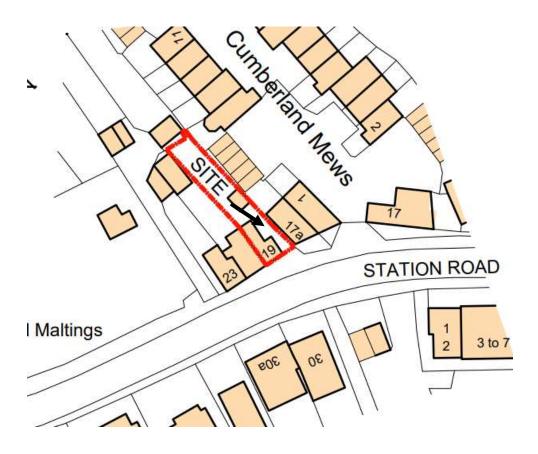

Items: 7 & 8

# DC/24/0457/LBC & DC/24/0456/FUL

Single Storey Rear Extension.

Stones Throw Cottage, 19 Station Road, Woodbridge, IP12 4AU



#### **Site Location Plan**





#### **Existing Elevations**



Side Elevation - Existing



Rear Elevation - Existing

#### **Existing Floor Plan**



#### **Proposed Elevations**



Side Elevation - Proposed

Rear Elevation - Proposed

#### **Proposed Floor Plan**



#### **Proposed Block Plan**



Block Plan 1-500

#### Proposed scheme and Approved scheme



Proposed scheme





Previously approved scheme - DC/23/2980/LBC and DC/23/2979/FUL

Rear extension approved October 2023

#### Proposed scheme and Approved scheme



































# Material Planning Considerations and Key Issues

- Residential Amenity
- Heritage
- Design

#### Recommendation

**Approve Subject to conditions—summarised below:** 

- Standard 3 Year Time limit
- Approved Plans
- Additional Details