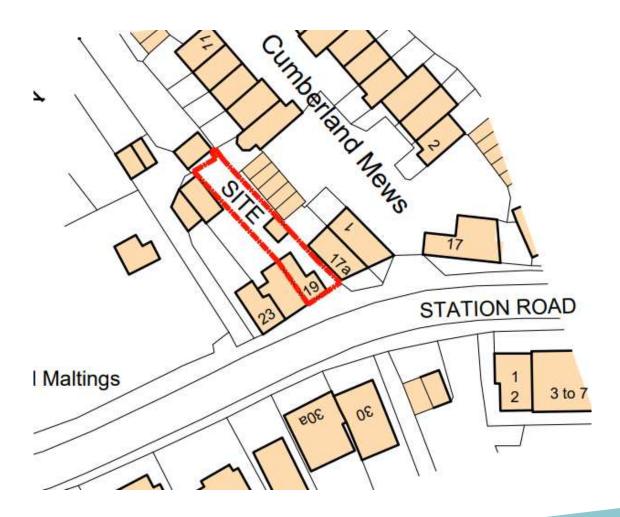

# DC/24/0457/LBC & DC/24/0456/FUL

Single Storey Rear Extension.

Stones Throw Cottage, 19 Station Road, Woodbridge, IP12 4AU

#### **Site Location Plan**