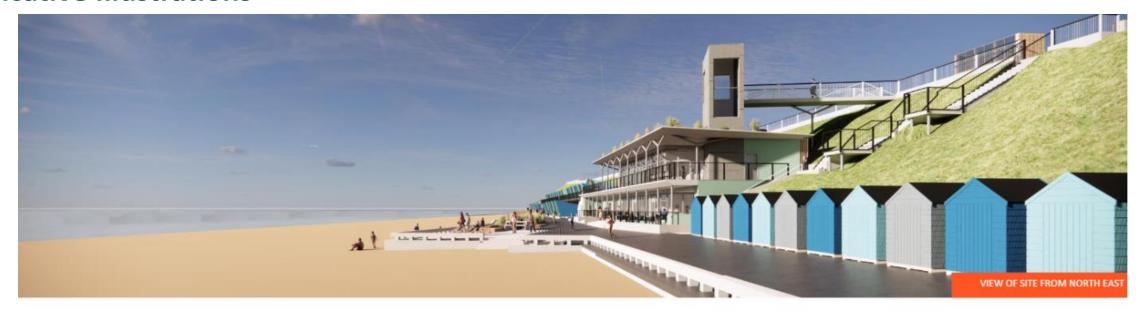

Esplanade, Lowestoft, Suffolk



#### **Site Location Plan**



## **Aerial Photograph**



#### **Context**













































### **Existing Site Plan**



### **Existing Block Plan**



HOVER ON

NO CACLING

### **Existing Floor Plan**



#### **Existing Elevations**





#### **Proposed Site Plan**



### **Proposed Block Plan**



#### **Ground Floor Plan**



#### **First Floor Plan**



#### **Roof Plan**



# **Elevations**



#### **East Elevation**

Proposed Lift to accomodate all Vertical zinc panels Proposed bridge to Proposed Biodiverse Roof upper promenade - Satin Stainless Steel single door Timber Trellis

#### **Elevations**



#### **Existing Access**













VIEW FROM LOWER PROMENADE NORTH EAST









VIEW FROM LOWER PROMENADE SOUTH EAST







#### **Material Planning Considerations and Key Issues**

- Principle
- Economic Considerations
- Design and Heritage
- Amenity
- Accessibility and Highways
- Coastal Erosion
- Flood Risk
- Sustainability
- Other Matters

#### Recommendation

Recommended for approval subject to receipt of comments from the Coastal Management and the conditions as outlined within the report – summarised below:

- Time limit
- Plans
- Materials
- Flood Warning and Evacuation Plan
- Noise Assessment
- Odour Control
- Implementation of ecology measures
- No works in bird nesting season
- Wall details
- Landscaping details
- Bins storage details
- Lift shaft cladding





**Slides from Town/Parish Council**