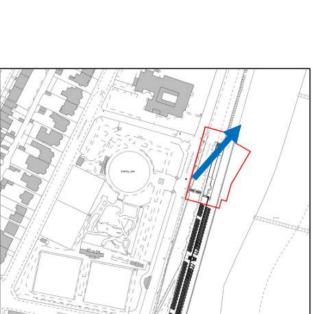

Item: 8

DC/23/3977/RG3

Demolition of existing single storey cafe kiosk, store and public wc block. Proposed new two storey building with a first floor cafe. On the ground floor there will be concessions space, small kiosk, external showers, toilets, and changing places facility.

Jubilee Parade, The Esplanade, Lowestoft, Suffolk



#### **Site Location Plan**



## **Aerial Photograph**



#### **Context**













































### **Existing Site Plan**



### **Existing Block Plan**



HOVER ON

NO CACLING

### **Existing Floor Plan**



#### **Existing Elevations**





#### **Proposed Site Plan**



### **Proposed Block Plan**



#### **Ground Floor Plan**



#### **First Floor Plan**



#### **Roof Plan**



# **Elevations**



#### **East Elevation**

Proposed Lift to accomodate all Vertical zinc panels Proposed bridge to Proposed Biodiverse Roof upper promenade - Satin Stainless Steel single door Timber Trellis

#### **Elevations**



#### **Existing Access**













VIEW FROM LOWER PROMENADE NORTH EAST









VIEW FROM LOWER PROMENADE SOUTH EAST







#### **Material Planning Considerations and Key Issues**

- Principle
- Economic Considerations
- Design and Heritag