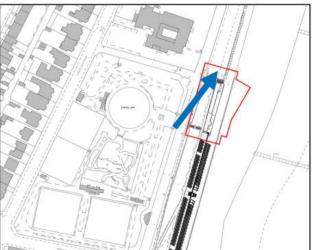

Item: 8

DC/23/3977/RG3

Demolition of existing single storey cafe kiosk, store and public wc block. Proposed new two storey building with a first floor cafe. On the ground floor there will be concessions space, small kiosk, external showers, toilets, and changing places facility.

Jubilee Parade, The Esplanade, Lowestoft, Suffolk



#### **Site Location Plan**



## **Aerial Photograph**



#### **Context**













































### **Existing Site Plan**



### **Existing Block Plan**



HOVER ON

NO CACLING

### **Existing Floor Plan**



#### **Existing Elevations**





#### **Proposed Site Plan**



### **Proposed Block Plan**



#### **Ground Floor Plan**



#### **First Floor Plan**



#### **Roof Plan**



# **Elevations**



#### **East Elevation**

Proposed Lift to accomodate all Vertical zinc panels Proposed bridge to Proposed Biodiverse Roof upper promenade - Satin Stainless Steel single door Timber Trellis

#### **Elevations**



#### **Existing Access**













VIEW FROM LOWER PROMENADE NORTH EAST









VIEW FROM LOWER PROMENADE SOUTH EAST







#### **Material Planning Considerations and Key Issues**

- Principle
- Economic Considerations
- Design and Heritage
- Am