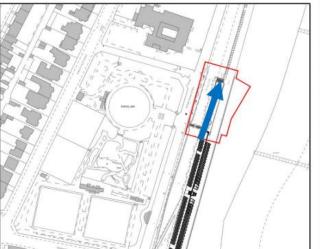

Item: 8

DC/23/3977/RG3

Demolition of existing single storey cafe kiosk, store and public wc block. Proposed new two storey building with a first floor cafe. On the ground floor there will be concessions space, small kiosk, external showers, toilets, and changing places facility.

Jubilee Parade, The Esplanade, Lowestoft, Suffolk



#### **Site Location Plan**



## **Aerial Photograph**



#### **Context**













































### **Existing Site Plan**



### **Existing Block Plan**



HOVER ON

NO CACLING

### **Existing Floor Plan**



#### **Existing Elevations**





#### **Proposed Site Plan**



### **Proposed Block Plan**



#### **Ground Floor Plan**



#### **First Floor Plan**



#### **Roof Plan**



# **Elevations**



#### **East Elevation**

Proposed Lift to accomodate all Vertical zinc panels Proposed bridge to Proposed Biodiverse Roof upper promenade - Satin Stainless Steel single door Timber Trellis

#### **Elevations**



#### **Existing Access**













VIEW FROM LOWER PROMENADE NORTH EAST









VIEW FROM LOWER PROMENADE SOUTH EAST







#### **Material Planning Considerations and Key Issues**

- Principle
- Economic Considerations
- Design and Heritage
- Amenity
- Acce