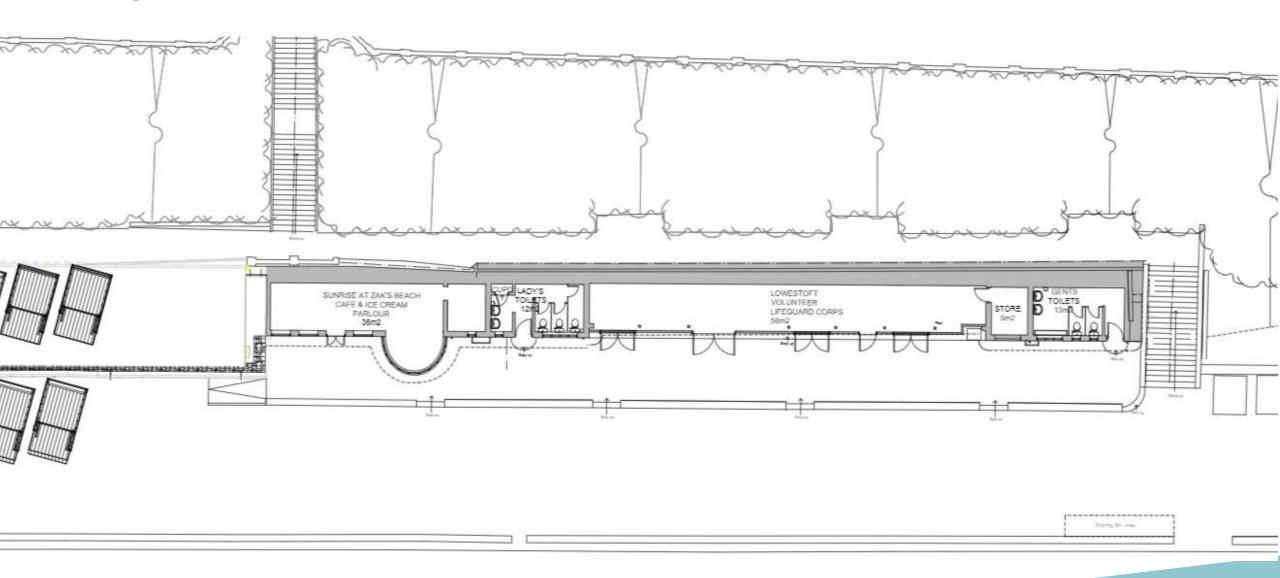

Item: 8

DC/23/3977/RG3

Demolition of existing single storey cafe kiosk, store and public wc block. Proposed new two storey building with a first floor cafe. On the ground floor there will be concessions space, small kiosk, external showers, toilets, and changing places facility.

Jubilee Parade, The Esplanade, Lowestoft, Suffolk



#### **Site Location Plan**



## **Aerial Photograph**



#### **Context**













































### **Existing Site Plan**



### **Existing Block Plan**



HOVER ON

NO CACLING

### **Existing Floor Plan**



#### **Existing Elevations**





#### **Proposed Site Plan**



### **Proposed Block Plan**



#### **Ground Floor Plan**



#### **First Floor Plan**



#### **Roof Plan**



# **Elevations**



#### **East Elevation**

Proposed Lift to accomodate all Vertical zinc panels Proposed bridge to Proposed Biodiverse Roof upper promenade - Satin Stainless Steel single door Timber Trellis

#### **Elevations**



#### **Existing Access**













VIEW FROM LOWER PROMENADE NORTH EAST









VIEW FROM LOWER PROMENADE SOUTH EAST







#### **Material Planning Considerations and Key Issues**

- Principle
- Economic Considerations
- Design and Heritage
- Amenity
- Accessibility and Highways
- Coastal Erosion
- Flood Risk
- Sustainability
- Other Matters

#### Recommendation

Recommended for a