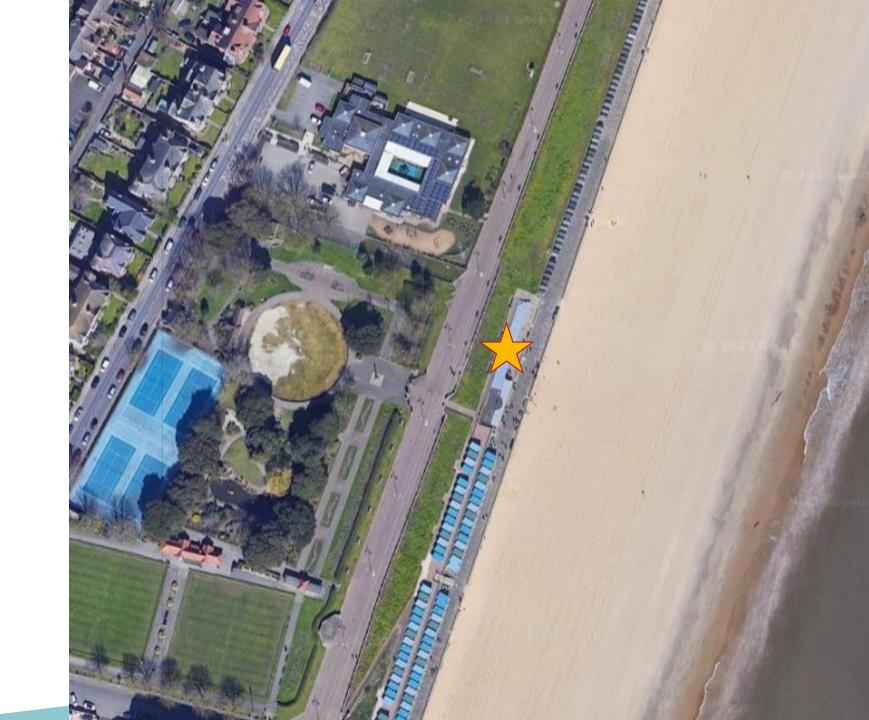

Item: 8

DC/23/3977/RG3

Demolition of existing single storey cafe kiosk, store and public wc block. Proposed new two storey building with a first floor cafe. On the ground floor there will be concessions space, small kiosk, external showers, toilets, and changing places facility.

Jubilee Parade, The Esplanade, Lowestoft, Suffolk



#### **Site Location Plan**



## **Aerial Photograph**



#### **Context**













































### **Existing Site Plan**



### **Existing Block Plan**



HOVER ON

NO CACLING

### **Existing Floor Plan**



#### **Existing Elevations**





#### **Proposed Site Plan**



### **Proposed Block Plan**



#### **Ground Floor Plan**



#### **First Floor Plan**



#### **Roof Plan**



# **Elevations**



#### **East Elevation**

Proposed Lift to accomodate all Vertical zinc panels Proposed bridge to Proposed Biodiverse Roof upper promenade - Satin Stainless Steel single door Timber Trellis

#### **Elevations**



#### **Existing Access**













VIEW FROM LOWER PROMENADE NORTH EAST









VIEW FROM LOWER PROMENADE SOUTH EAST







#### **Material Planning Considerations and Key Issues**

- Principle
- Economic Con