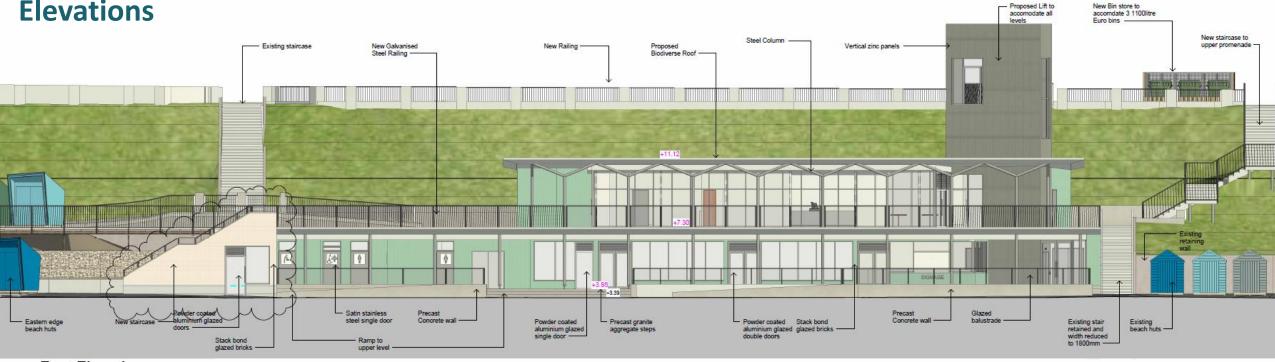

# **Elevations**

#### **East Elevation**

Proposed Lift to accomodate all Vertical zinc panels Proposed bridge to Proposed Biodiverse Roof upper promenade - Satin Stainless Steel single door Timber Trellis