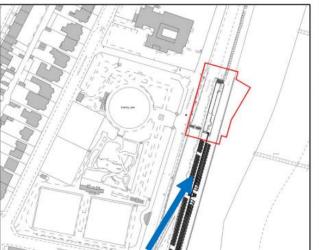

Item: 8

DC/23/3977/RG3

Demolition of existing single storey cafe kiosk, store and public wc block. Proposed new two storey building with a first floor cafe. On the ground floor there will be concessions space, small kiosk, external showers, toilets, and changing places facility.

Jubilee Parade, The Esplanade, Lowestoft, Suffolk



#### **Site Location Plan**



## **Aerial Photograph**



#### **Context**













































### **Existing Site Plan**



### **Existing Block Plan**



HOVER ON

NO CACLING

### **Existing Floor Plan**



#### **Existing Elevations**





#### **Proposed Site Plan**



### **Proposed Block Plan**



#### **Ground Floor Plan**



#### **First Floor Plan**



#### **Roof Plan**



# **Elevations**



#### **East Elevation**

Proposed Lift to accomodate all Vertical zinc panels Proposed bridge to Proposed Biodiverse Roof upper promenade - Satin Stainless Steel single door Timber Trellis

#### **Elevations**



#### **Existing Access**













VIEW FROM LOWER PROMENADE NORTH EAST









VIEW FROM LOWER PROMENADE SOUTH EAST







#### **Material Planning Considerations and Key Issues**

- Principle
- Economic Considerations
- Design and Heritage
- Amenity
-