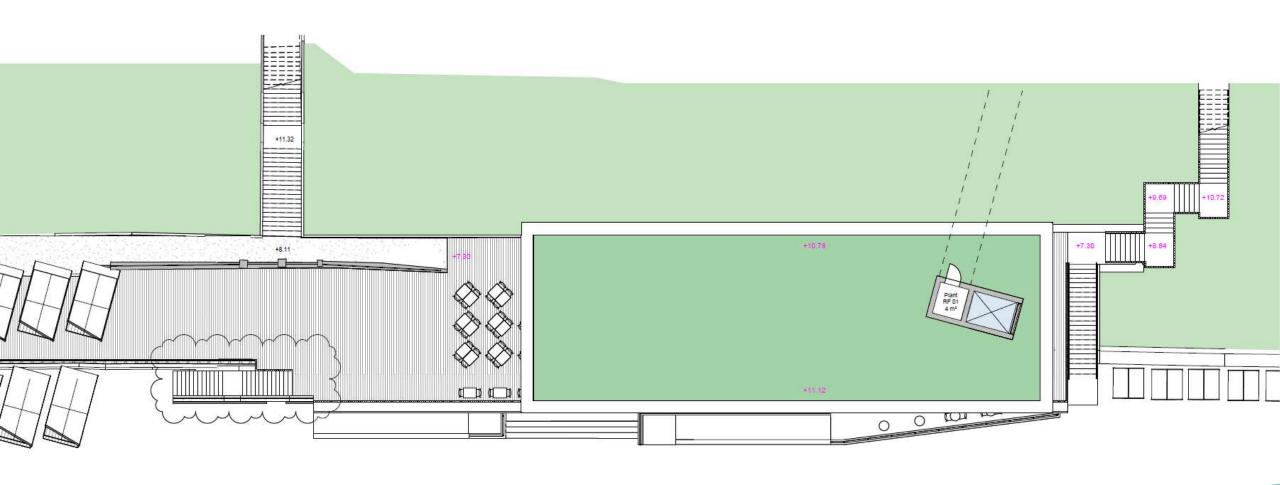

Item: 8

DC/23/3977/RG3

Demolition of existing single storey cafe kiosk, store and public wc block. Proposed new two storey building with a first floor cafe. On the ground floor there will be concessions space, small kiosk, external showers, toilets, and changing places facility.

Jubilee Parade, The Esplanade, Lowestoft, Suffolk



#### **Site Location Plan**



## **Aerial Photograph**



#### **Context**













































### **Existing Site Plan**



### **Existing Block Plan**



HOVER ON

NO CACLING

### **Existing Floor Plan**



#### **Existing Elevations**





#### **Proposed Site Plan**



### **Proposed Block Plan**



#### **Ground Floor Plan**



#### **First Floor Plan**



#### **Roof Plan**



# **Elevations**



#### **East Elevation**

Proposed Lift to accomodate all Vertical zinc panels Proposed bridge to Proposed Biodiverse Roof upper promenade - Satin Stainless Steel single door Timber Trellis

#### **Elevations**



#### **Existing Access**













VIEW FROM LOWER PROMENADE NORTH EAST









VIEW FROM LOWER PROMENADE SOUTH EAST







#### **Material Planning Considerations and Key Issues**

- Principle
- Economic Considerations
- Design and Heritage
- Amenity
- Accessibility and Highways
- Coastal Erosion
- Flood Risk
- Sustainability
- Other Matters

#### Recommendation

Recommended for approval subject to receipt of comments from the Coastal Management and the conditions as outlined within the report – summarised below:

- Time limit
- Plans
- Materials
- Flood