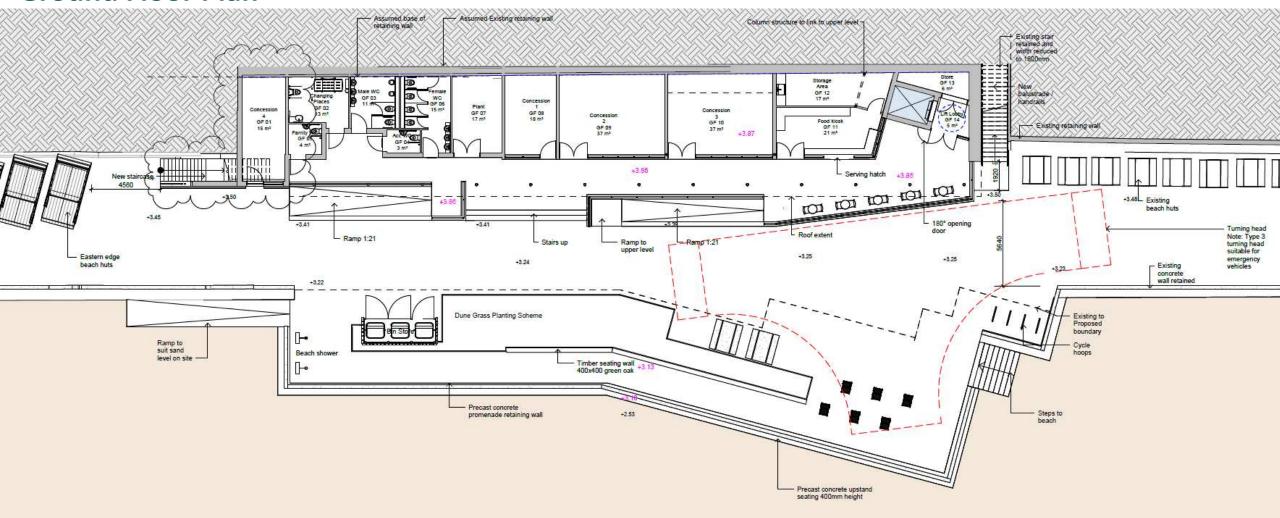

Item: 8

DC/23/3977/RG3

Demolition of existing single storey cafe kiosk, store and public wc block. Proposed new two storey building with a first floor cafe. On the ground floor there will be concessions space, small kiosk, external showers, toilets, and changing places facility.

Jubilee Parade, The Esplanade, Lowestoft, Suffolk



#### **Site Location Plan**



## **Aerial Photograph**



#### **Context**













































### **Existing Site Plan**



### **Existing Block Plan**



HOVER ON

NO CACLING

### **Existing Floor Plan**



#### **Existing Elevations**





#### **Proposed Site Plan**



### **Proposed Block Plan**



#### **Ground Floor Plan**



#### **First Floor Plan**



#### **Roof Plan**



# **Elevations**



#### **East Elevation**

Proposed Lift to accomodate all Vertical zinc panels Proposed bridge to Proposed Biodiverse Roof upper promenade - Satin Stainless Steel single door Timber Trellis

#### **Elevations**



#### **Existing Access**













VIEW FROM LOWER PROMENADE NORTH EAST









VIEW FROM LOWER PROMENADE SOUTH EAST







#### **Material Planning Considerations and Key Issues**

- Principle
- Economic Considerations
- Design and Heritage
- Amenity
- Accessibility and Highways
- Coastal Erosion
- Flood Risk
- Sustainability
- Other Matters

#### Recommendation

Recommended for approval subject to receipt of comments from the Coastal Management and the conditions as outlined within the report – summaris