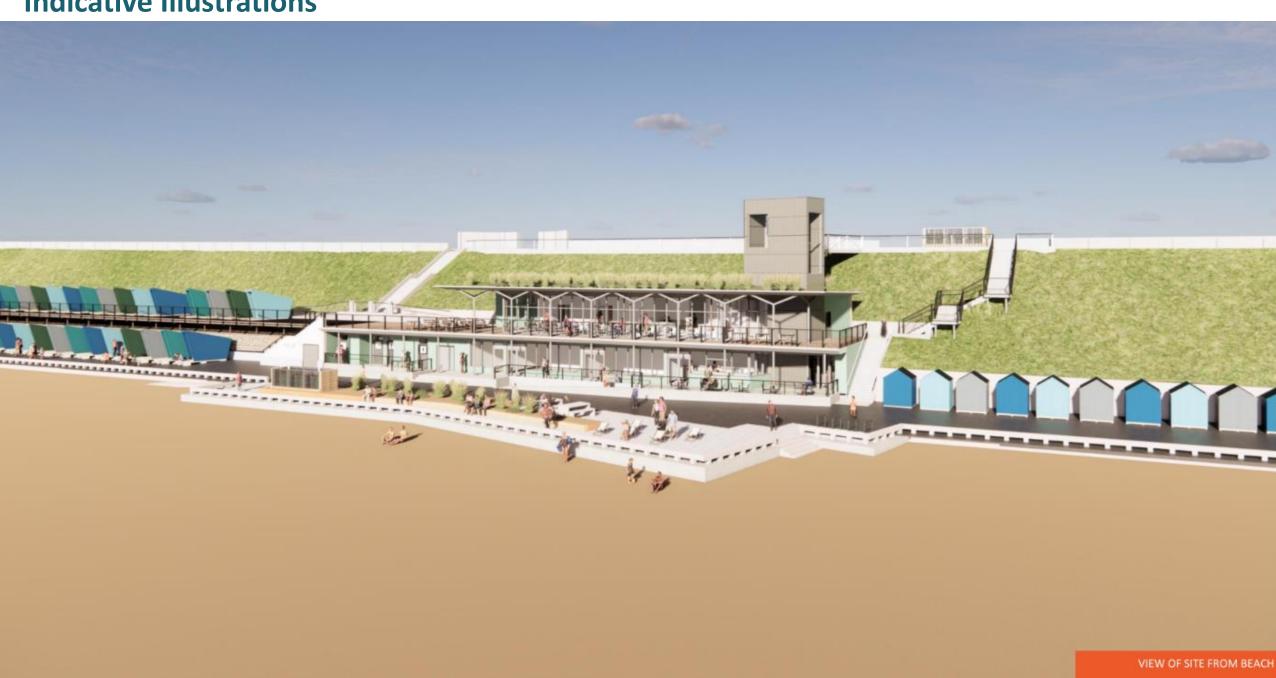

anade, Lowestoft, Suffolk



#### **Site Location Plan**



## **Aerial Photograph**



#### **Context**













































### **Existing Site Plan**



### **Existing Block Plan**



HOVER ON

NO CACLING

### **Existing Floor Plan**



#### **Existing Elevations**





#### **Proposed Site Plan**



### **Proposed Block Plan**



#### **Ground Floor Plan**



#### **First Floor Plan**



#### **Roof Plan**



# **Elevations**



#### **East Elevation**

Proposed Lift to accomodate all Vertical zinc panels Proposed bridge to Proposed Biodiverse Roof upper promenade - Satin Stainless Steel single door Timber Trellis

#### **Elevations**



#### **Existing Access**













VIEW FROM LOWER PROMENADE NORTH EAST









VIEW FROM LOWER PROMENADE SOUTH EAST







#### **Material Planning Considerations and Key Issues**

- Principle
- Economic Considerations
- Design and Heritage
- Amenity
- Accessibility and Highways
- Coastal Erosion
- Flood Risk
- Sustainability
- Other Matters

#### Recommendation

Recommended for approval subject to receipt of comments from the Coastal Management and the conditions as outlined within the report – summarised below:

- Time limit
- Plans
- Materials
- Flood Warning and Evacuation Plan
- Noise Assessment
- Odour Control
- Implementation of ecology measures
- No works in bird nesting season
- Wall details
- Landscaping details
- Bins storage details
- Lift shaft cladding





**Slides from Town/Parish Council**