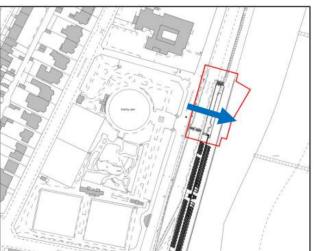

Item: 8

DC/23/3977/RG3

Demolition of existing single storey cafe kiosk, store and public wc block. Proposed new two storey building with a first floor cafe. On the ground floor there will be concessions space, small kiosk, external showers, toilets, and changing places facility.

Jubilee Parade, The Esplanade, Lowestoft, Suffolk



#### **Site Location Plan**



## **Aerial Photograph**



#### **Context**













































### **Existing Site Plan**



### **Existing Block Plan**



HOVER ON

NO CACLING

### **Existing Floor Plan**



#### **Existing Elevations**





#### **Proposed Site Plan**



### **Proposed Block Plan**



#### **Ground Floor Plan**



#### **First Floor Plan**



#### **Roof Plan**



# **Elevations**



#### **East Elevation**

Proposed Lift to accomodate all Vertical zinc panels Proposed bridge to Proposed Biodiverse Roof upper promenade - Satin Stainless Steel single door Timber Trellis

#### **Elevations**



#### **Existing Access**













VIEW FROM LOWER PROMENADE NORTH EAST









VIEW FROM LOWER PROMENADE SOUTH EAST







#### **Material Planning Considerations and Key Issues**

- Principle
- Economic Considerations
- Design and Herit