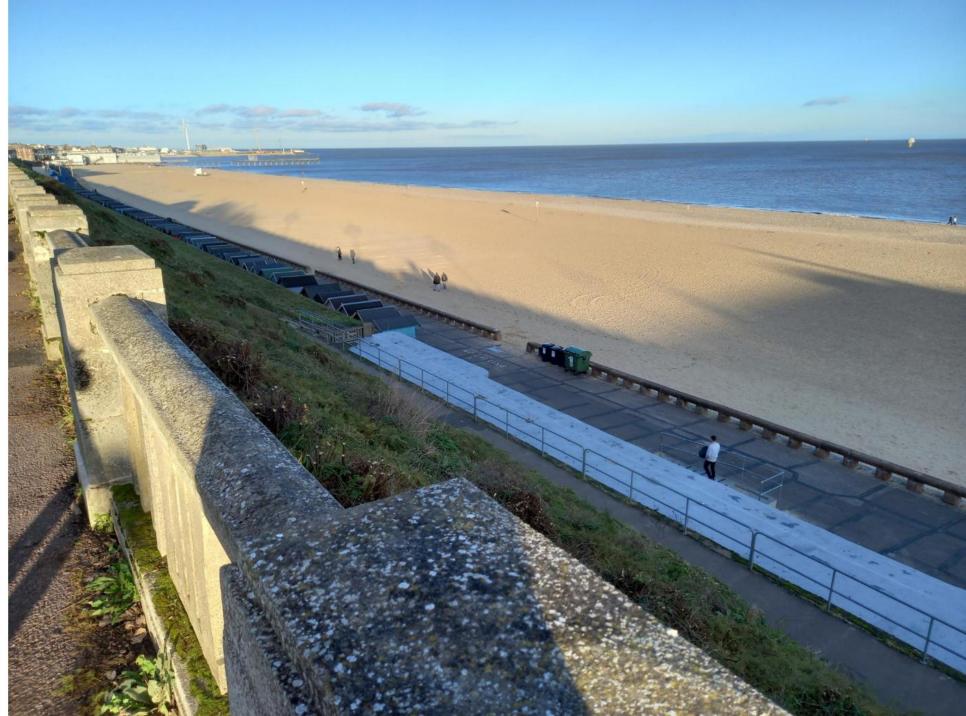

Item: 8

DC/23/3977/RG3

Demolition of existing single storey cafe kiosk, store and public wc block. Proposed new two storey building with a first floor cafe. On the ground floor there will be concessions space, small kiosk, external showers, toilets, and changing places facility.

Jubilee Parade, The Esplanade, Lowestoft, Suffolk



#### **Site Location Plan**



## **Aerial Photograph**



#### **Context**













































### **Existing Site Plan**



### **Existing Block Plan**



HOVER ON

NO CACLING

### **Existing Floor Plan**



#### **Existing Elevations**





#### **Proposed Site Plan**



### **Proposed Block Plan**



#### **Ground Floor Plan**



#### **First Floor Plan**



#### **Roof Plan**



# **Elevations**



#### **East Elevation**

Proposed Lift to accomodate all Vertical zinc panels Proposed bridge to Proposed Biodiverse Roof upper promenade - Satin Stainless Steel single door Timber Trellis

#### **Elevations**



#### **Existing Access**













VIEW FROM LOWER PROMENADE NORTH EAST









VIEW FROM LOWER PROMENADE SOUTH EAST







#### **Material Planning Considerations and Key Issues**

- Principle
- Economic Considerations
- Design and Heritage