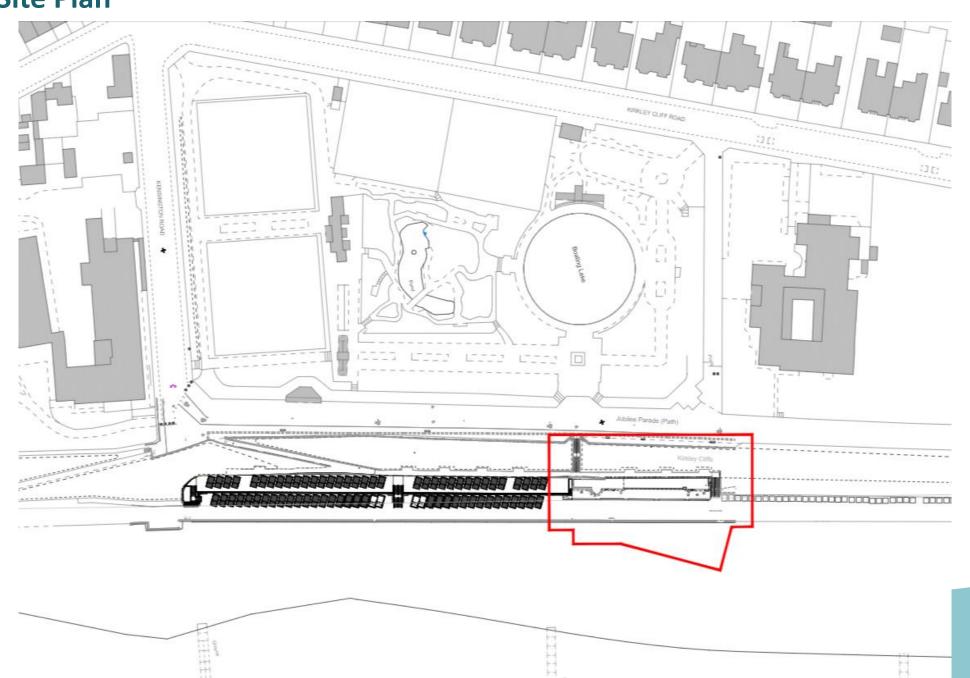

Item: 8

DC/23/3977/RG3

Demolition of existing single storey cafe kiosk, store and public wc block. Proposed new two storey building with a first floor cafe. On the ground floor there will be concessions space, small kiosk, external showers, toilets, and changing places facility.

Jubilee Parade, The Esplanade, Lowestoft, Suffolk



#### **Site Location Plan**



## **Aerial Photograph**



#### **Context**













































### **Existing Site Plan**



### **Existing Block Plan**



HOVER ON

NO CACLING

### **Existing Floor Plan**



#### **Existing Elevations**





#### **Proposed Site Plan**



### **Proposed Block Plan**



#### **Ground Floor Plan**



#### **First Floor Plan**



#### **Roof Plan**



# **Elevations**



#### **East Elevation**

Proposed Lift to accomodate all Vertical zinc panels Proposed bridge to Proposed Biodiverse Roof upper promenade - Satin Stainless Steel single door Timber Trellis

#### **Elevations**



#### **Existing Access**













VIEW FROM LOWER PROMENADE NORTH EAST









VIEW FROM LOWER PROMENADE SOUTH EAST







#### **Material Planning Considerations and Key Issues**

- Principle
- Economic Considerations
- Design and Heritage
- Amenity
- Accessibility and Highways
- Coastal Erosion
-