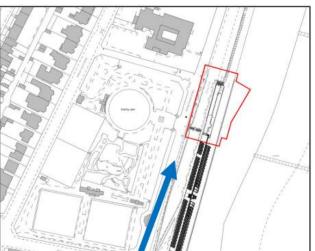

Item: 8

DC/23/3977/RG3

Demolition of existing single storey cafe kiosk, store and public wc block. Proposed new two storey building with a first floor cafe. On the ground floor there will be concessions space, small kiosk, external showers, toilets, and changing places facility.

Jubilee Parade, The Esplanade, Lowestoft, Suffolk



#### **Site Location Plan**



## **Aerial Photograph**



#### **Context**













































### **Existing Site Plan**



### **Existing Block Plan**



HOVER ON

NO CACLING

### **Existing Floor Plan**



#### **Existing Elevations**





#### **Proposed Site Plan**



### **Proposed Block Plan**



#### **Ground Floor Plan**



#### **First Floor Plan**



#### **Roof Plan**



# **Elevations**



#### **East Elevation**

Proposed Lift to accomodate all Vertical zinc panels Proposed bridge to Proposed Biodiverse Roof upper promenade - Satin Stainless Steel single door Timber Trellis

#### **Elevations**



#### **Existing Access**













VIEW FROM LOWER PROMENADE NORTH EAST









VIEW FROM LOWER PROMENADE SOUTH EAST







#### **Material Planning Considerations and Key Issues**

- Principle
- Economic Considerations
- Design and Heritage
- Amenit