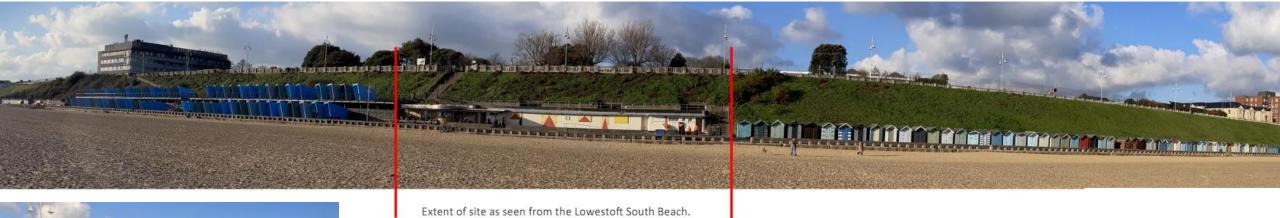

Item: 8

DC/23/3977/RG3

Demolition of existing single storey cafe kiosk, store and public wc block. Proposed new two storey building with a first floor cafe. On the ground floor there will be concessions space, small kiosk, external showers, toilets, and changing places facility.

Jubilee Parade, The Esplanade, Lowestoft, Suffolk



#### **Site Location Plan**



## **Aerial Photograph**



#### **Context**













































### **Existing Site Plan**



### **Existing Block Plan**



HOVER ON

NO CACLING

### **Existing Floor Plan**



#### **Existing Elevations**





#### **Proposed Site Plan**



### **Proposed Block Plan**



#### **Ground Floor Plan**



#### **First Floor Plan**



#### **Roof Plan**



# **Elevations**



#### **East Elevation**

Proposed Lift to accomodate all Vertical zinc panels Proposed bridge to Proposed Biodiverse Roof upper promenade - Satin Stainless Steel single door Timber Trellis

#### **Elevations**



#### **Existing Access**













VIEW FROM LOWER PROMENADE NORTH EAST









VIEW FROM LOWER PROMENADE SOUTH EAST







#### **Material Planning Considerations and Key Issues**

- Principle
- Economic Considerations
- Design