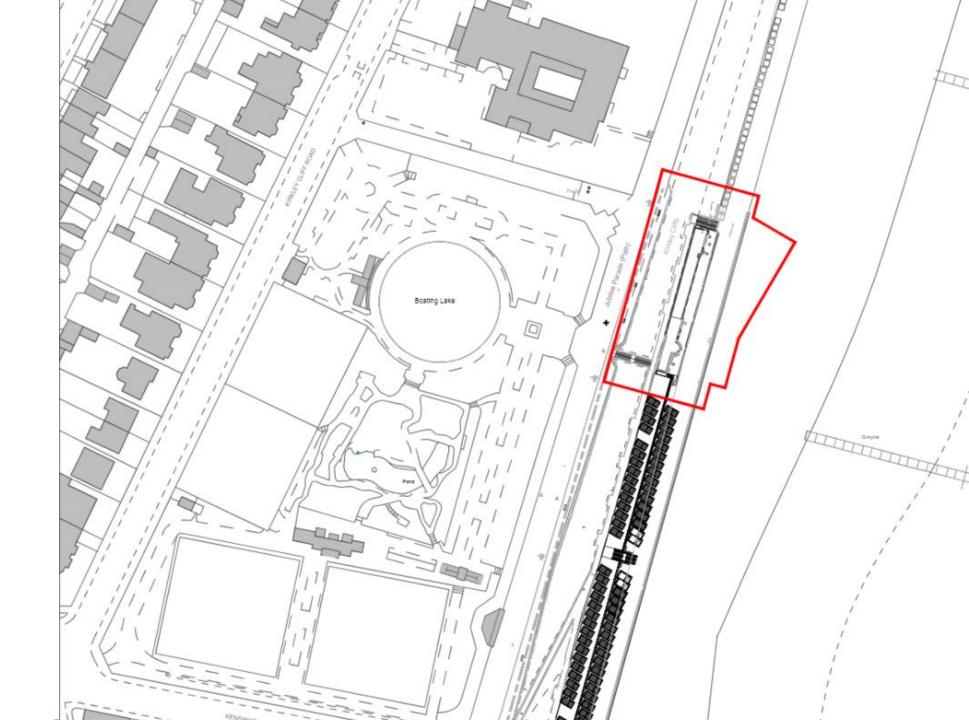

Item: 8

DC/23/3977/RG3

Demolition of existing single storey cafe kiosk, store and public wc block. Proposed new two storey building with a first floor cafe. On the ground floor there will be concessions space, small kiosk, external showers, toilets, and changing places facility.

Jubilee Parade, The Esplanade, Lowestoft, Suffolk



#### **Site Location Plan**



## **Aerial Photograph**



#### **Context**













































### **Existing Site Plan**



### **Existing Block Plan**



HOVER ON

NO CACLING

### **Existing Floor Plan**



#### **Existing Elevations**





#### **Proposed Site Plan**



### **Proposed Block Plan**



#### **Ground Floor Plan**



#### **First Floor Plan**



#### **Roof Plan**



# **Elevations**



#### **East Elevation**

Proposed Lift to accomodate all Vertical zinc panels Proposed bridge to Proposed Biodiverse Roof upper promenade - Satin Stainless Steel single door Timber Trellis

#### **Elevations**



#### **Existing Access**













VIEW FROM LOWER PROMENADE NORTH EAST









VIEW FROM LOWER PROMENADE SOUTH EAST







#### **Material Planning Considerations and Key Issues**