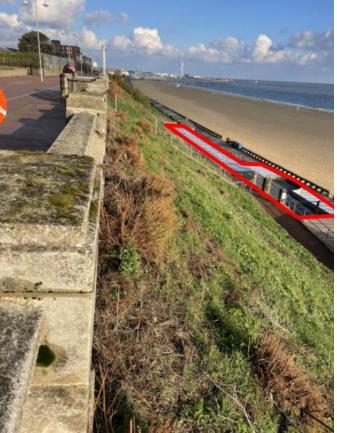

Item: 8

DC/23/3977/RG3

Demolition of existing single storey cafe kiosk, store and public wc block. Proposed new two storey building with a first floor cafe. On the ground floor there will be concessions space, small kiosk, external showers, toilets, and changing places facility.

Jubilee Parade, The Esplanade, Lowestoft, Suffolk



#### **Site Location Plan**



## **Aerial Photograph**



#### **Context**













































### **Existing Site Plan**



### **Existing Block Plan**



HOVER ON

NO CACLING

### **Existing Floor Plan**



#### **Existing Elevations**





#### **Proposed Site Plan**



### **Proposed Block Plan**



#### **Ground Floor Plan**



#### **First Floor Plan**



#### **Roof Plan**



# **Elevations**



#### **East Elevation**

Proposed Lift to accomodate all Vertical zinc panels Proposed bridge to Proposed Biodiverse Roof upper promenade - Satin Stainless Steel single door Timber Trellis

#### **Elevations**



#### **Existing Access**













VIEW FROM LOWER PROMENADE NORTH EAST









VIEW FROM LOWER PROMENADE SOUTH EAST







#### **Material Planning Considerations and Key Issues**

- Principle
- Economic Considerations
- Design a