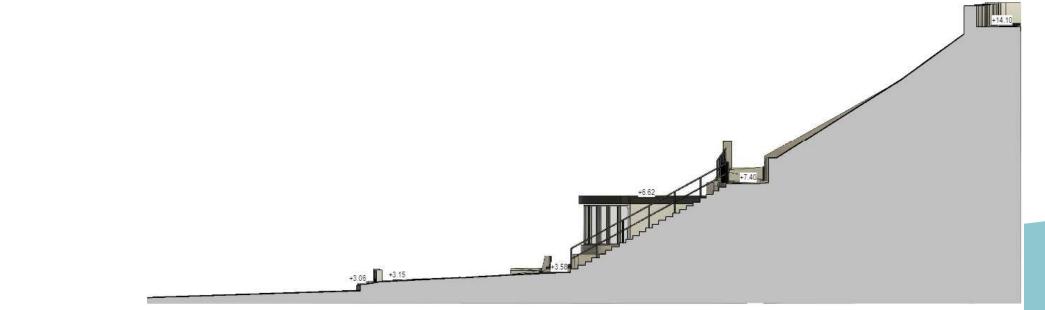

Item: 8

DC/23/3977/RG3

Demolition of existing single storey cafe kiosk, store and public wc block. Proposed new two storey building with a first floor cafe. On the ground floor there will be concessions space, small kiosk, external showers, toilets, and changing places facility.

Jubilee Parade, The Esplanade, Lowestoft, Suffolk



#### **Site Location Plan**



## **Aerial Photograph**



#### **Context**













































### **Existing Site Plan**



### **Existing Block Plan**



HOVER ON

NO CACLING

### **Existing Floor Plan**



#### **Existing Elevations**





#### **Proposed Site Plan**



### **Proposed Block Plan**



#### **Ground Floor Plan**



#### **First Floor Plan**



#### **Roof Plan**



# **Elevations**



#### **East Elevation**

Proposed Lift to accomodate all Vertical zinc panels Proposed bridge to Proposed Biodiverse Roof upper promenade - Satin Stainless Steel single door Timber Trellis

#### **Elevations**



#### **Existing Access**













VIEW FROM LOWER PROMENADE NORTH EAST









VIEW FROM LOWER PROMENADE SOUTH EAST







#### **Material Planning Considerations and Key Issues**

- Principle
- Economic Considerations
- Design and Heritage
- Amenity
- Accessibility and Highways
- Coastal Erosion
- Flood Risk
- Sustainability
- Other Matters

#### Recommendation

Recommended for approval subject to receipt of comm