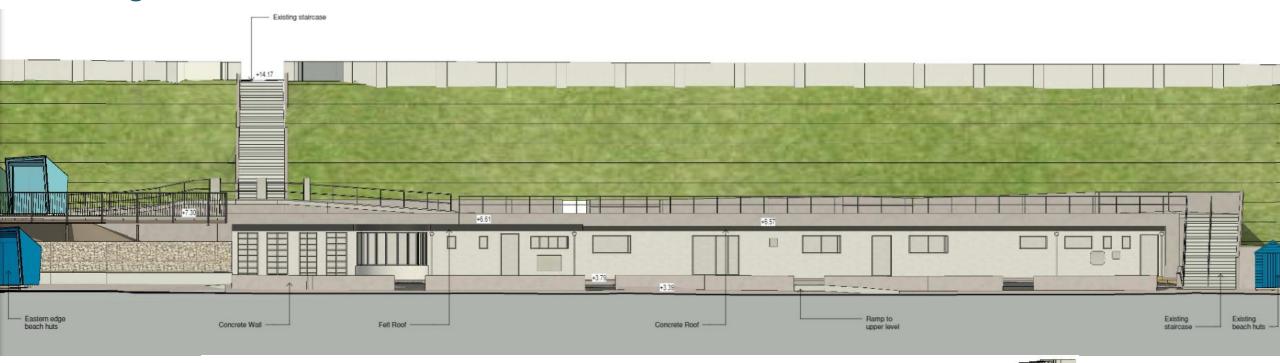

Item: 8

DC/23/3977/RG3

Demolition of existing single storey cafe kiosk, store and public wc block. Proposed new two storey building with a first floor cafe. On the ground floor there will be concessions space, small kiosk, external showers, toilets, and changing places facility.

Jubilee Parade, The Esplanade, Lowestoft, Suffolk



#### **Site Location Plan**



## **Aerial Photograph**



#### **Context**













































### **Existing Site Plan**



### **Existing Block Plan**



HOVER ON

NO CACLING

### **Existing Floor Plan**



#### **Existing Elevations**





#### **Proposed Site Plan**



### **Proposed Block Plan**



#### **Ground Floor Plan**



#### **First Floor Plan**



#### **Roof Plan**



# **Elevations**



#### **East Elevation**

Proposed Lift to accomodate all Vertical zinc panels Proposed bridge to Proposed Biodiverse Roof upper promenade - Satin Stainless Steel single door Timber Trellis

#### **Elevations**



#### **Existing Access**













VIEW FROM LOWER PROMENADE NORTH EAST









VIEW FROM LOWER PROMENADE SOUTH EAST







#### **Material Planning Considerations and Key Issues**

- Principle
- Economic Considerations
- Design and Heritage
- Amenity
- Accessibility and Highways
- Coastal Erosion
- Flood Risk
- Sustainability
- Other Matters

#### Recommendation

Recommended for approval subject to receipt of co