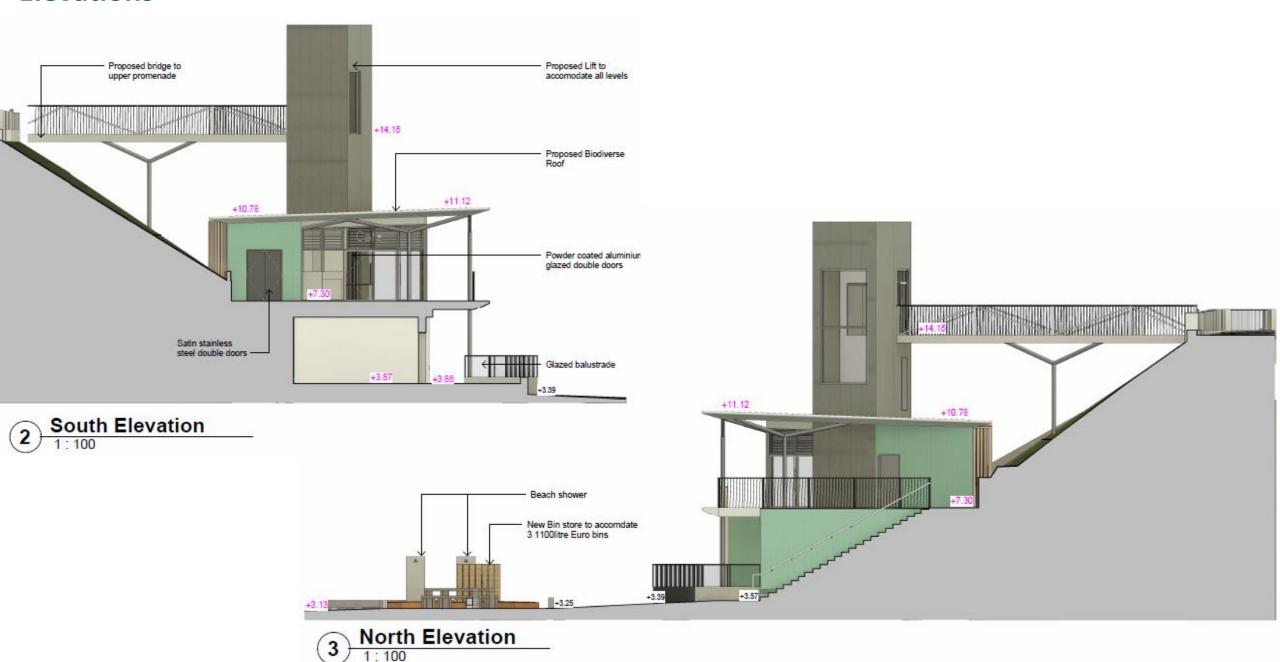

there will be concessions space, small kiosk, external showers, toilets, and changing places facility.

Jubilee Parade, The Esplanade, Lowestoft, Suffolk



#### **Site Location Plan**



## **Aerial Photograph**



#### **Context**













































### **Existing Site Plan**



### **Existing Block Plan**



HOVER ON

NO CACLING

### **Existing Floor Plan**



#### **Existing Elevations**





#### **Proposed Site Plan**



### **Proposed Block Plan**



#### **Ground Floor Plan**



#### **First Floor Plan**



#### **Roof Plan**



# **Elevations**



#### **East Elevation**

Proposed Lift to accomodate all Vertical zinc panels Proposed bridge to Proposed Biodiverse Roof upper promenade - Satin Stainless Steel single door Timber Trellis

#### **Elevations**



#### **Existing Access**













VIEW FROM LOWER PROMENADE NORTH EAST









VIEW FROM LOWER PROMENADE SOUTH EAST







#### **Material Planning Considerations and Key Issues**

- Principle
- Economic Considerations
- Design and Heritage
- Amenity
- Accessibility and Highways
- Coastal Erosion
- Flood Risk
- Sustainability
- Other Matters

#### Recommendation

Recommended for approval subject to receipt of comments from the Coastal Management and the conditions as outlined within the report – summarised below:

- Time limit
- Plans
- Materials
- Flood Warning and Evacuation Plan
- Noise Assessment
- Odour Control
- Implementation of ecology measures
- No works in bird nesting season
- Wall details
- Landscaping details
- Bins storage details
- Lift shaft cladding





**Slides fr