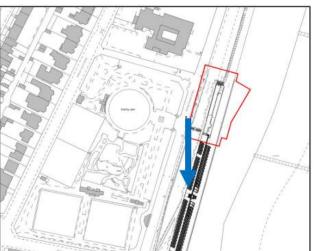

Item: 8

DC/23/3977/RG3

Demolition of existing single storey cafe kiosk, store and public wc block. Proposed new two storey building with a first floor cafe. On the ground floor there will be concessions space, small kiosk, external showers, toilets, and changing places facility.

Jubilee Parade, The Esplanade, Lowestoft, Suffolk



#### **Site Location Plan**



## **Aerial Photograph**



#### **Context**













































### **Existing Site Plan**



### **Existing Block Plan**



HOVER ON

NO CACLING

### **Existing Floor Plan**



#### **Existing Elevations**





#### **Proposed Site Plan**



### **Proposed Block Plan**



#### **Ground Floor Plan**



#### **First Floor Plan**



#### **Roof Plan**



# **Elevations**



#### **East Elevation**

Proposed Lift to accomodate all Vertical zinc panels Proposed bridge to Proposed Biodiverse Roof upper promenade - Satin Stainless Steel single door Timber Trellis

#### **Elevations**



#### **Existing Access**













VIEW FROM LOWER PROMENADE NORTH EAST









VIEW FROM LOWER PROMENADE SOUTH EAST







#### **Material Planning Considerations and Key Issues**

- Principle
- Economic Considerations
- Design and H