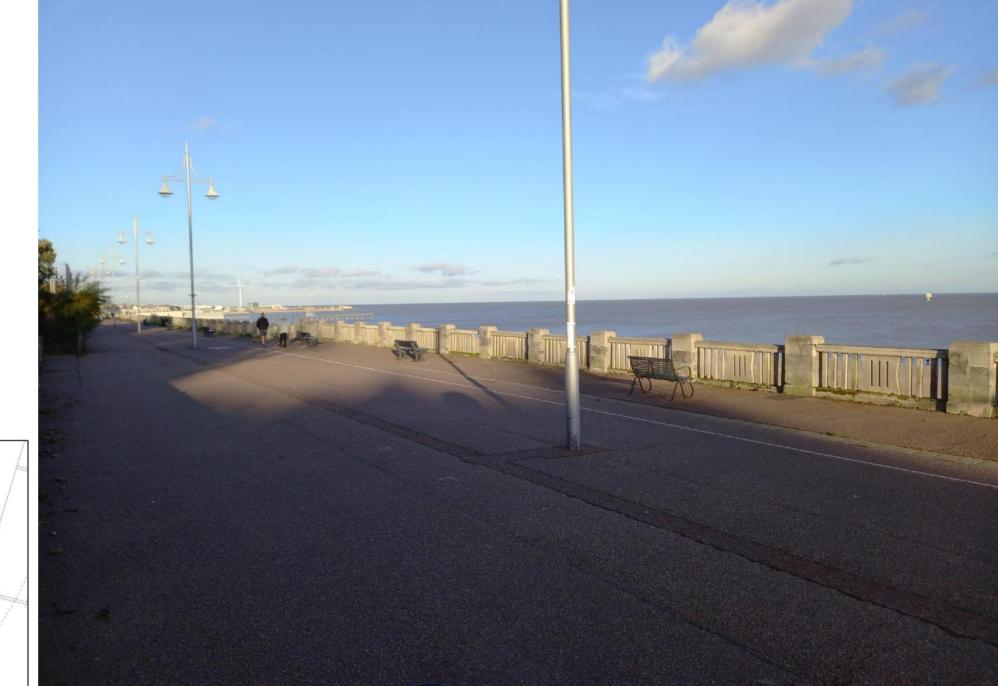

Item: 8

DC/23/3977/RG3

Demolition of existing single storey cafe kiosk, store and public wc block. Proposed new two storey building with a first floor cafe. On the ground floor there will be concessions space, small kiosk, external showers, toilets, and changing places facility.

Jubilee Parade, The Esplanade, Lowestoft, Suffolk



#### **Site Location Plan**



## **Aerial Photograph**



#### **Context**













































### **Existing Site Plan**



### **Existing Block Plan**



HOVER ON

NO CACLING

### **Existing Floor Plan**



#### **Existing Elevations**





#### **Proposed Site Plan**



### **Proposed Block Plan**



#### **Ground Floor Plan**



#### **First Floor Plan**



#### **Roof Plan**



# **Elevations**



#### **East Elevation**

Proposed Lift to accomodate all Vertical zinc panels Proposed bridge to Proposed Biodiverse Roof upper promenade - Satin Stainless Steel single door Timber Trellis

#### **Elevations**



#### **Existing Access**













VIEW FROM LOWER PROMENADE NORTH EAST









VIEW FROM LOWER PROMENADE SOUTH EAST







#### **Material Planning Considerations and Key Issues**

- Principle
- Economic Considerations
- Design and Heritage
-