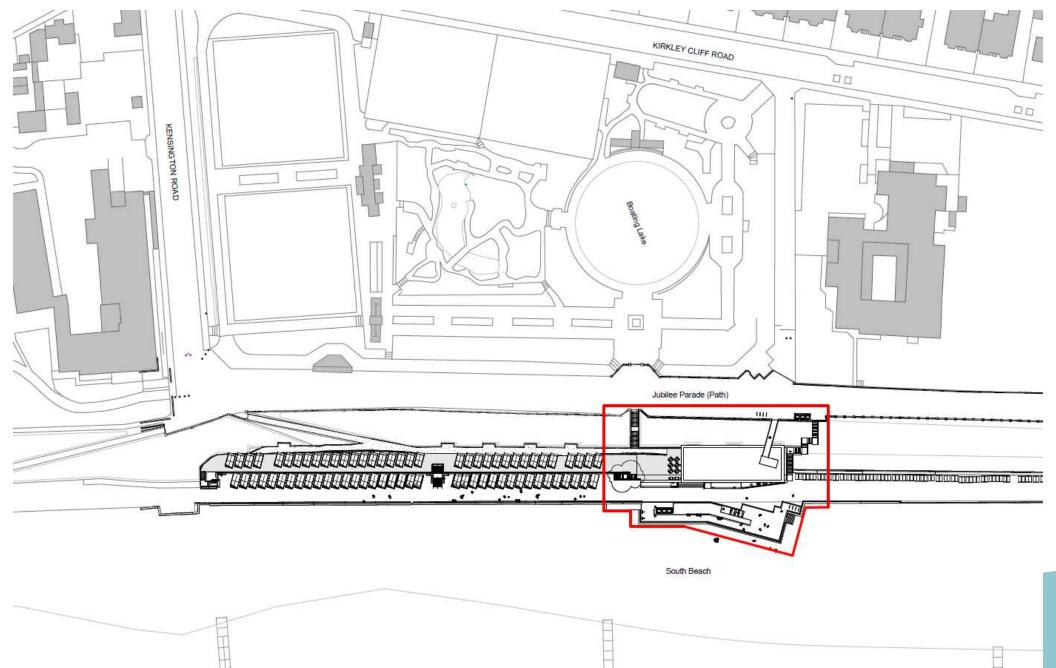

Item: 8

DC/23/3977/RG3

Demolition of existing single storey cafe kiosk, store and public wc block. Proposed new two storey building with a first floor cafe. On the ground floor there will be concessions space, small kiosk, external showers, toilets, and changing places facility.

Jubilee Parade, The Esplanade, Lowestoft, Suffolk



#### **Site Location Plan**



## **Aerial Photograph**



#### **Context**













































### **Existing Site Plan**



### **Existing Block Plan**



HOVER ON

NO CACLING

### **Existing Floor Plan**



#### **Existing Elevations**





#### **Proposed Site Plan**



### **Proposed Block Plan**



#### **Ground Floor Plan**



#### **First Floor Plan**



#### **Roof Plan**



# **Elevations**



#### **East Elevation**

Proposed Lift to accomodate all Vertical zinc panels Proposed bridge to Proposed Biodiverse Roof upper promenade - Satin Stainless Steel single door Timber Trellis

#### **Elevations**



#### **Existing Access**













VIEW FROM LOWER PROMENADE NORTH EAST









VIEW FROM LOWER PROMENADE SOUTH EAST







#### **Material Planning Considerations and Key Issues**

- Principle
- Economic Considerations
- Design and Heritage
- Amenity
- Accessibility and Highways
- Coastal Erosion
- Flood Risk
- Sustainability
- Other Matters

#### Recommendation

Recommended for approval subject to receipt of comments from the Coastal Managemen