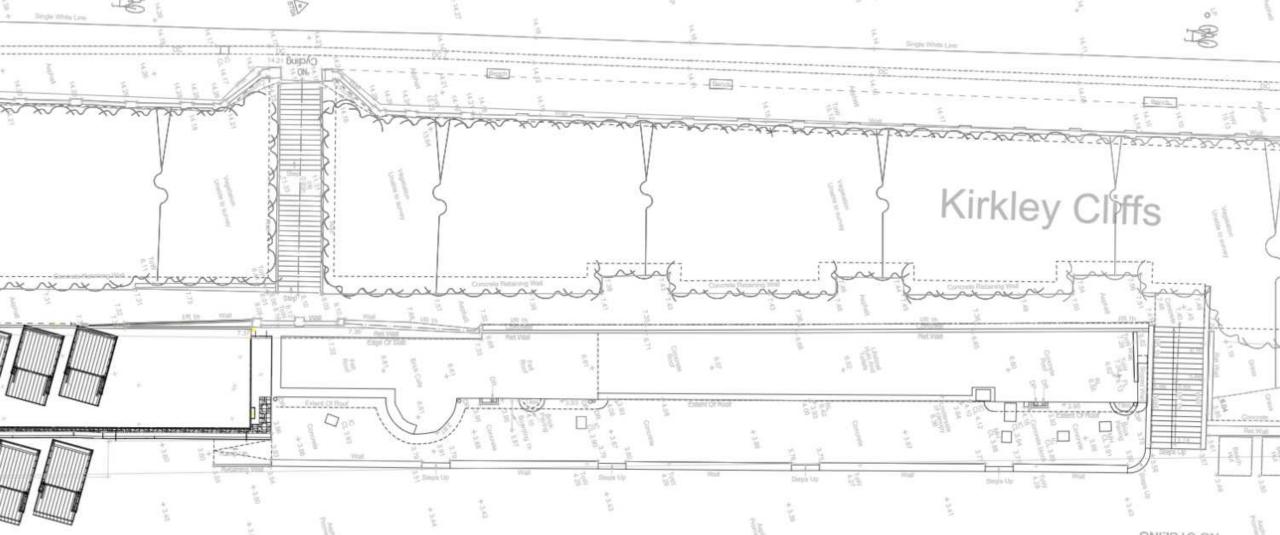

Item: 8

DC/23/3977/RG3

Demolition of existing single storey cafe kiosk, store and public wc block. Proposed new two storey building with a first floor cafe. On the ground floor there will be concessions space, small kiosk, external showers, toilets, and changing places facility.

Jubilee Parade, The Esplanade, Lowestoft, Suffolk



#### **Site Location Plan**



## **Aerial Photograph**



#### **Context**













































### **Existing Site Plan**



### **Existing Block Plan**



HOVER ON

NO CACLING

### **Existing Floor Plan**



#### **Existing Elevations**





#### **Proposed Site Plan**



### **Proposed Block Plan**



#### **Ground Floor Plan**



#### **First Floor Plan**



#### **Roof Plan**



# **Elevations**



#### **East Elevation**

Proposed Lift to accomodate all Vertical zinc panels Proposed bridge to Proposed Biodiverse Roof upper promenade - Satin Stainless Steel single door Timber Trellis

#### **Elevations**



#### **Existing Access**













VIEW FROM LOWER PROMENADE NORTH EAST









VIEW FROM LOWER PROMENADE SOUTH EAST







#### **Material Planning Considerations and Key Issues**

- Principle
- Economic Considerations
- Design and Heritage
- Amenity
- Accessibility and Highways
- Coastal Erosion
- Flood Risk
- Sustainability
-