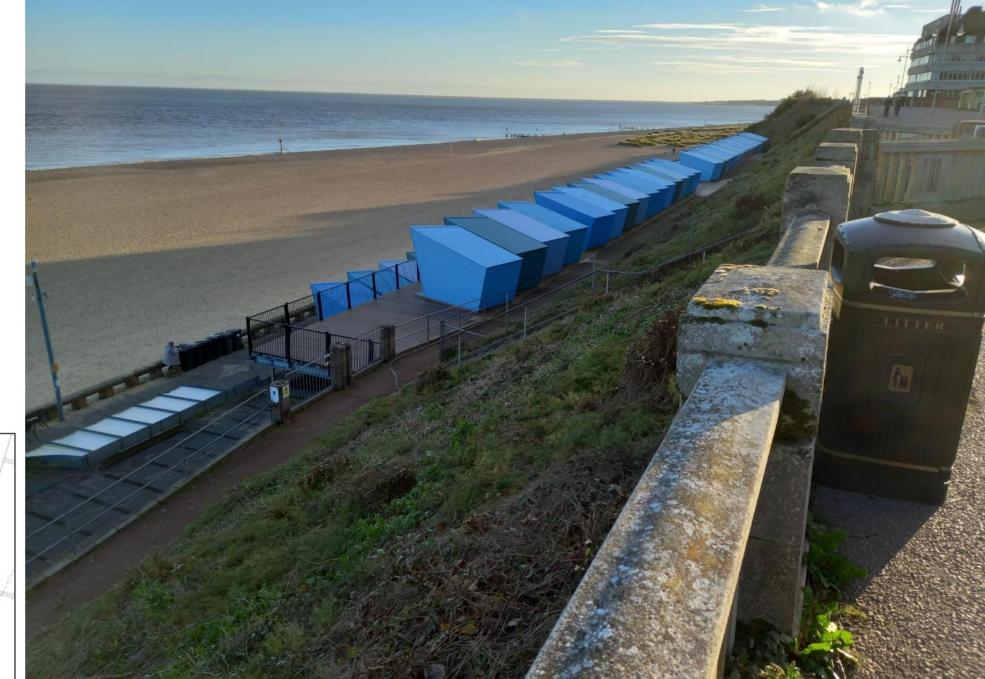

Item: 8

DC/23/3977/RG3

Demolition of existing single storey cafe kiosk, store and public wc block. Proposed new two storey building with a first floor cafe. On the ground floor there will be concessions space, small kiosk, external showers, toilets, and changing places facility.

Jubilee Parade, The Esplanade, Lowestoft, Suffolk



#### **Site Location Plan**



## **Aerial Photograph**



#### **Context**













































### **Existing Site Plan**



### **Existing Block Plan**



HOVER ON

NO CACLING

### **Existing Floor Plan**



#### **Existing Elevations**





#### **Proposed Site Plan**



### **Proposed Block Plan**



#### **Ground Floor Plan**



#### **First Floor Plan**



#### **Roof Plan**



# **Elevations**



#### **East Elevation**

Proposed Lift to accomodate all Vertical zinc panels Proposed bridge to Proposed Biodiverse Roof upper promenade - Satin Stainless Steel single door Timber Trellis

#### **Elevations**



#### **Existing Access**













VIEW FROM LOWER PROMENADE NORTH EAST









VIEW FROM LOWER PROMENADE SOUTH EAST







#### **Material Planning Considerations and Key Issues**

- Principle
- Economic Considerations
- Design and