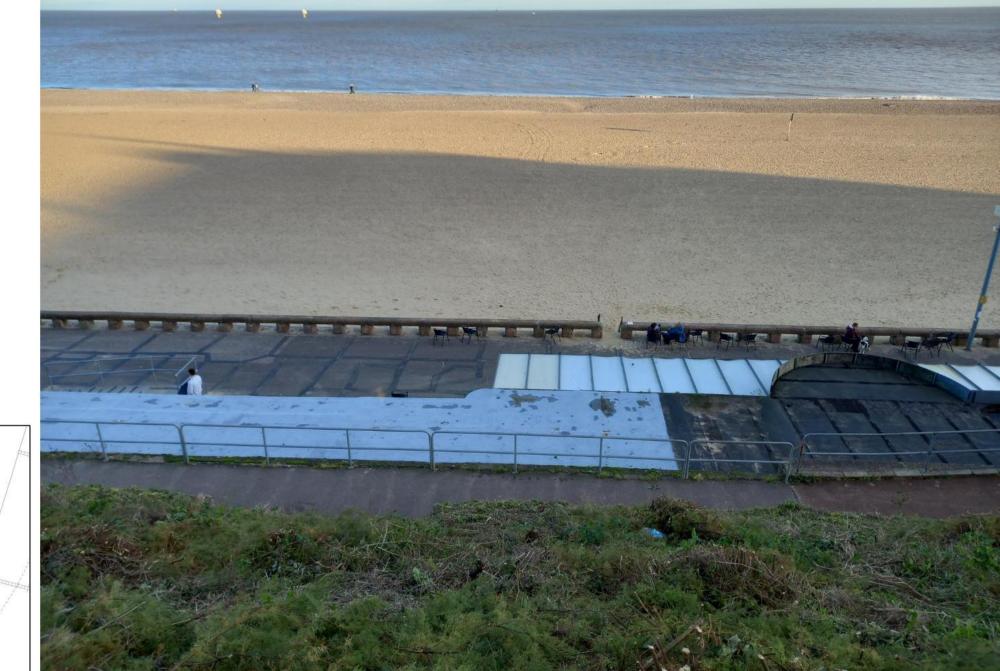

Item: 8

DC/23/3977/RG3

Demolition of existing single storey cafe kiosk, store and public wc block. Proposed new two storey building with a first floor cafe. On the ground floor there will be concessions space, small kiosk, external showers, toilets, and changing places facility.

Jubilee Parade, The Esplanade, Lowestoft, Suffolk



#### **Site Location Plan**



## **Aerial Photograph**



#### **Context**













































### **Existing Site Plan**



### **Existing Block Plan**



HOVER ON

NO CACLING

### **Existing Floor Plan**



#### **Existing Elevations**





#### **Proposed Site Plan**



### **Proposed Block Plan**



#### **Ground Floor Plan**



#### **First Floor Plan**



#### **Roof Plan**



# **Elevations**



#### **East Elevation**

Proposed Lift to accomodate all Vertical zinc panels Proposed bridge to Proposed Biodiverse Roof upper promenade - Satin Stainless Steel single door Timber Trellis

#### **Elevations**



#### **Existing Access**













VIEW FROM LOWER PROMENADE NORTH EAST









VIEW FROM LOWER PROMENADE SOUTH EAST







#### **Material Planning Considerations and Key Issues**

- Principle
- Economic Considerations
- Design and Her