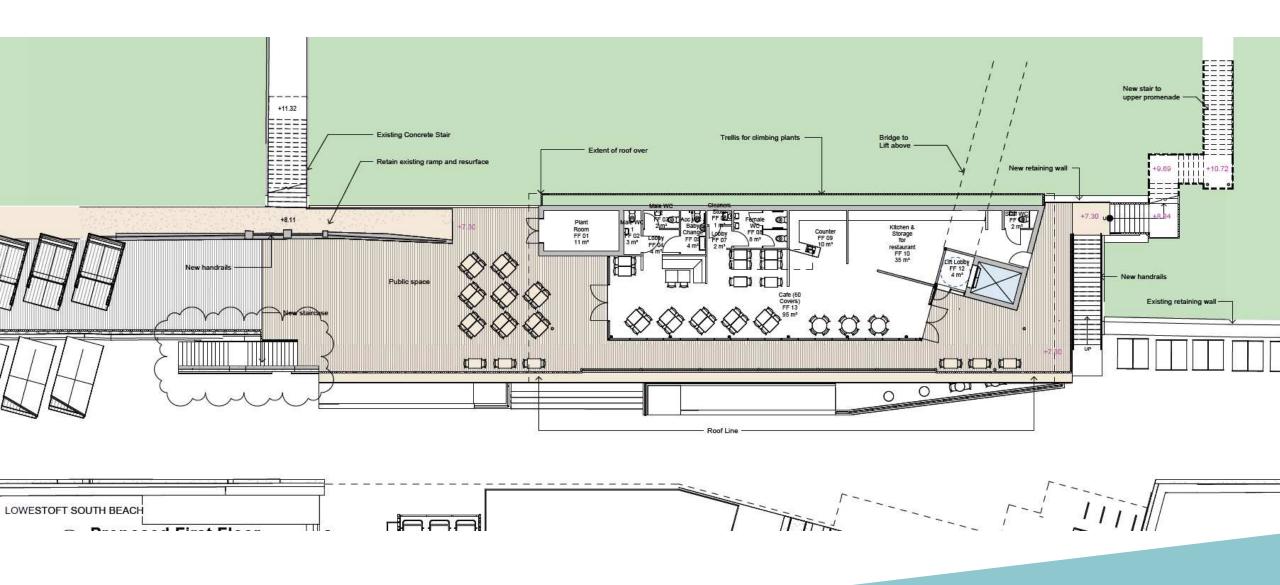

Item: 8

DC/23/3977/RG3

Demolition of existing single storey cafe kiosk, store and public wc block. Proposed new two storey building with a first floor cafe. On the ground floor there will be concessions space, small kiosk, external showers, toilets, and changing places facility.

Jubilee Parade, The Esplanade, Lowestoft, Suffolk



#### **Site Location Plan**



## **Aerial Photograph**



#### **Context**













































### **Existing Site Plan**



### **Existing Block Plan**



HOVER ON

NO CACLING

### **Existing Floor Plan**



#### **Existing Elevations**





#### **Proposed Site Plan**



### **Proposed Block Plan**



#### **Ground Floor Plan**



#### **First Floor Plan**



#### **Roof Plan**



# **Elevations**



#### **East Elevation**

Proposed Lift to accomodate all Vertical zinc panels Proposed bridge to Proposed Biodiverse Roof upper promenade - Satin Stainless Steel single door Timber Trellis

#### **Elevations**



#### **Existing Access**













VIEW FROM LOWER PROMENADE NORTH EAST









VIEW FROM LOWER PROMENADE SOUTH EAST







#### **Material Planning Considerations and Key Issues**

- Principle
- Economic Considerations
- Design and Heritage
- Amenity
- Accessibility and Highways
- Coastal Erosion
- Flood Risk
- Sustainability
- Other Matters

#### Recommendation

Recommended for approval subject to receipt of comments from the Coastal Management and the conditions as outlined within the report – summarised below:

- Time limit
- Pla