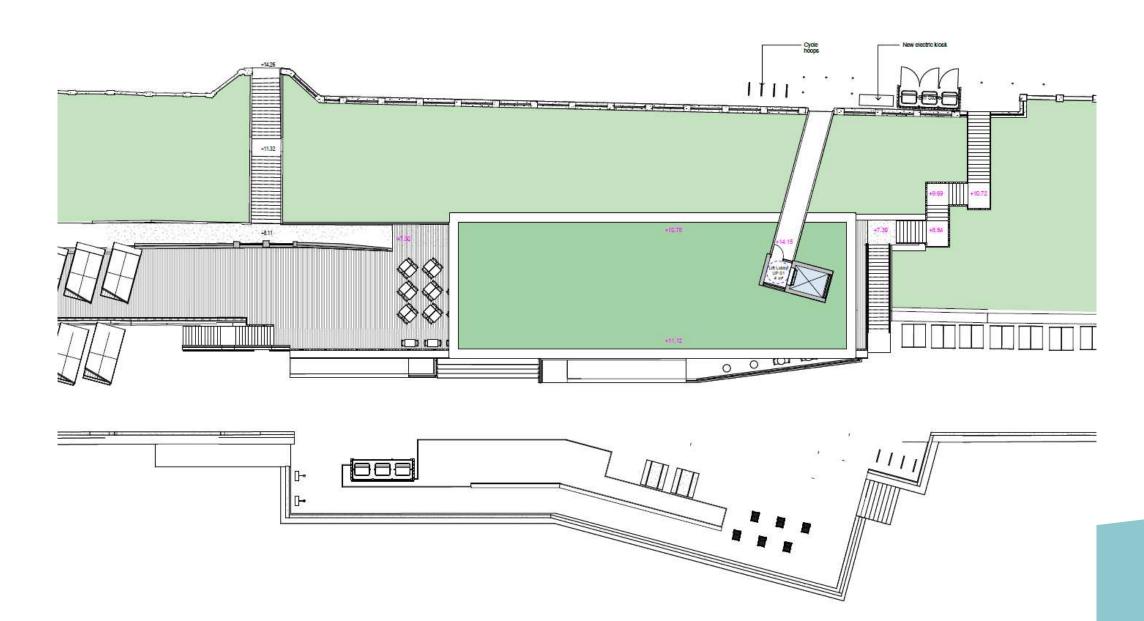

Item: 8

DC/23/3977/RG3

Demolition of existing single storey cafe kiosk, store and public wc block. Proposed new two storey building with a first floor cafe. On the ground floor there will be concessions space, small kiosk, external showers, toilets, and changing places facility.

Jubilee Parade, The Esplanade, Lowestoft, Suffolk



#### **Site Location Plan**



## **Aerial Photograph**



#### **Context**













































### **Existing Site Plan**



### **Existing Block Plan**



HOVER ON

NO CACLING

### **Existing Floor Plan**



#### **Existing Elevations**





#### **Proposed Site Plan**



### **Proposed Block Plan**



#### **Ground Floor Plan**



#### **First Floor Plan**



#### **Roof Plan**



# **Elevations**



#### **East Elevation**

Proposed Lift to accomodate all Vertical zinc panels Proposed bridge to Proposed Biodiverse Roof upper promenade - Satin Stainless Steel single door Timber Trellis

#### **Elevations**



#### **Existing Access**













VIEW FROM LOWER PROMENADE NORTH EAST









VIEW FROM LOWER PROMENADE SOUTH EAST







#### **Material Planning Considerations and Key Issues**

- Principle
- Economic Considerations
- Design and Heritage
- Amenity
- Accessibility and Highways
- Coastal Erosion
- Flood Risk
- Sustainability
- Other Matters

#### Recommendation

Recommended for approval subject to receipt of comments from the Coastal Management and the conditions as outline