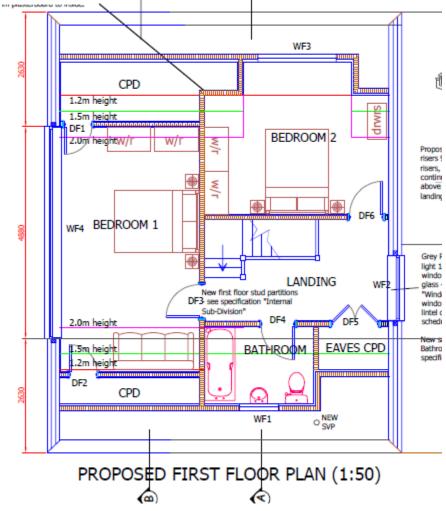

0466,1.2678067,277m/data=!3m1!

### **Photographs**







Site







Views from rear garden

#### Streetscene

https://www.google.com/maps/@52.0620173,1.2677182,3a,75y,66.75h,87.76 t/data=!3m6!1e1!3m4!1srKGZPpZLpJDLmOBPe1B2gA!2e0!7i13312!8i6656













## Photographs







### Photographs from adjoining properties



From no. 22's ground floor



From no. 22's first floor



From no. 24's rear garden



From no. 24's rear garden

### Proposed block plan, proposed extensions shaded red



BLOCK PLAN (1:500)

### Existing elevations





FRONT ELEVATION (1:100)





REAR ELEVATION (1:100)

### Proposed elevations



SIDE (EAST) ELEVATION (1:100)

REAR ELEVATION (1:100)



SIDE (WEST) ELEVATION (1:100)

FRONT ELEVATION (1:100)

### Existing floor plans



#### Proposed floor plans





### Recommendation

**Delegate to the Head of Planning and Coastal Management**