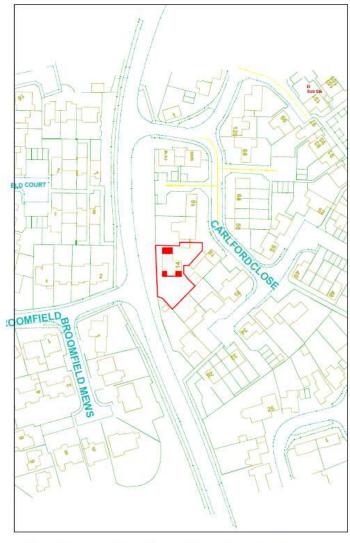

### SOUTH Item: 7

# DC/20/0745/FUL

Front ground floor extension; rear two-storey extension; roof extension to form chalet bungalow.

14 Carlford Close

Martlesham Heath

Martlesham

Suffolk

IP5 3TB

#### **Site Location Plan**

SITE LOCATION PLAN (1:1250)

https://www.google.com/maps/@52.0621324,1.2683314,139m /data=!3m1!1e3