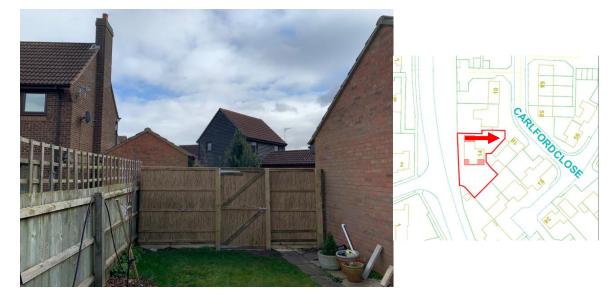

### SOUTH Item: 7

# DC/20/0745/FUL

Front ground floor extension; rear two-storey extension; roof extension to form chalet bungalow.

14 Carlford Close

Martlesham Heath

Martlesham

Suffolk

IP5 3TB



#### **Site Location Plan**



SITE LOCATION PLAN (1:1250)



https://www.google.com/maps/@52.0621324,1.2683314,139m /data=!3m1!1e3

#### **Site Location Plan**





https://www.google.com/maps/@52.0620466,1.2678067,277m/data=!3m1!

### **Photographs**







Site







Views from rear garden

#### Streetscene

https://www.google.com/maps/@52.0620173,1.2677182,3a,75y,66.75h,87.76 t/data=!3m6!1e1!3m4!1srKGZPpZLpJDLmOBPe1B2gA!2e0!7i13312!8i6656













## Photographs







### Photographs from adjoining properties



From no. 22's ground floor



From no. 22's first floor



From no. 24's rear garden



From no. 24's rear garden

### Proposed block plan, proposed extensions shaded red



BLOCK PLAN (1:500)

### Existing elevations





FRONT ELEVATION (1:100)





REAR ELEVATION (1:100)

### Proposed elevations



SIDE (EAST) ELEVATION (1:100)

REAR ELEVATION (1:100)



SIDE (WEST) ELEVATION (1:100)

FRONT ELEVATION (1:100)

### Existing floor plans



#### Proposed floor plans





### Recommendation

**Delegate to the Head of Planning and Coastal Management**