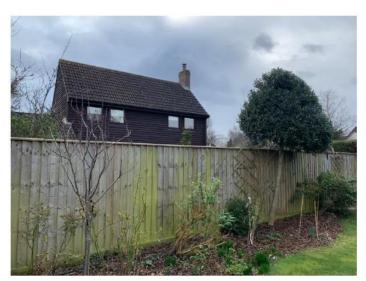

### SOUTH Item: 7

# DC/20/0745/FUL

Front ground floor extension; rear two-storey extension; roof extension to form chalet bungalow.

14 Carlford Close

Martlesham Heath

Martlesham

Suffolk

IP5 3TB



#### **Site Location Plan**



SITE LOCATION PLAN (1:1250)



https://www.google.com/maps/@52.0621324,1.2683314,139m /data=!3m1!1e3

#### **Site Location Plan**





https://www.google.com/maps/@52.0620466,1.2678067,277m/data=!3m1!

### **Photographs**







Site







Views from rear garden

#### Streetscene

https://www.google.com/maps/@52.0620173,1.2677182,3a,75y,66.75h,87.76 t/data=!3m6!1e1!3m4!1srKGZPpZLpJDLmOBPe1B2gA!2e0!7i13312!8i6656













## Photographs







### Photographs from adjoining properties



From no. 22's ground floor



From no. 22's first floor



From no. 24's rear garden



From no. 24's rear garden

### Proposed block plan, proposed extensions shaded red



BLOCK PLAN (1:500)

### Existing elevations





FRONT ELEVATION (1:100)





REAR ELEVATION (1:100)

### Proposed elevations



SIDE (EAST) ELEVATION (1:100)

REAR ELEVATION (1:100)



SIDE (WEST) ELEVATION (1:100)

FRONT ELEVATION (1:100)

### Existing floor plans



#### Proposed floor plans





### Recommendation

**Delegate to the Head of Planning and Coasta