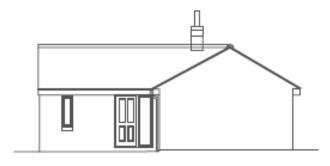

### Proposed elevations

SIDE (EAST) ELEVATION (1:100)

REAR ELEVATION (1:100)

SIDE (WEST) ELEVATION (1:100)

FRONT ELEVATION (1:100)