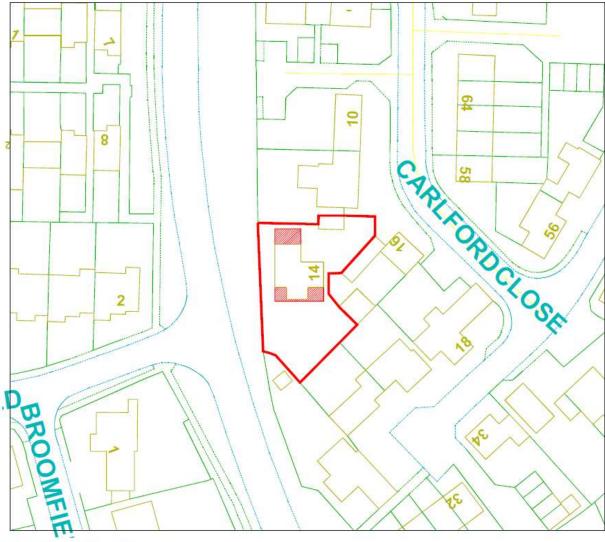

sion to form chalet bungalow.

14 Carlford Close

Martlesham Heath

Martlesham

Suffolk

IP5 3TB



#### **Site Location Plan**



SITE LOCATION PLAN (1:1250)



https://www.google.com/maps/@52.0621324,1.2683314,139m /data=!3m1!1e3

#### **Site Location Plan**





https://www.google.com/maps/@52.0620466,1.2678067,277m/data=!3m1!

### **Photographs**







Site







Views from rear garden

#### Streetscene

https://www.google.com/maps/@52.0620173,1.2677182,3a,75y,66.75h,87.76 t/data=!3m6!1e1!3m4!1srKGZPpZLpJDLmOBPe1B2gA!2e0!7i13312!8i6656













## Photographs







### Photographs from adjoining properties



From no. 22's ground floor



From no. 22's first floor



From no. 24's rear garden



From no. 24's rear garden

### Proposed block plan, proposed extensions shaded red



BLOCK PLAN (1:500)

### Existing elevations





FRONT ELEVATION (1:100)





REAR ELEVATION (1:100)

### Proposed elevations



SIDE (EAST) ELEVATION (1:100)

REAR ELEVATION (1:100)



SIDE (WEST) ELEVATION (1:100)

FRONT ELEVATION (1:100)

### Existing floor plans



#### Proposed floor plans





### Recommendation

**Delegate to the Head of Planning and Coastal Management**