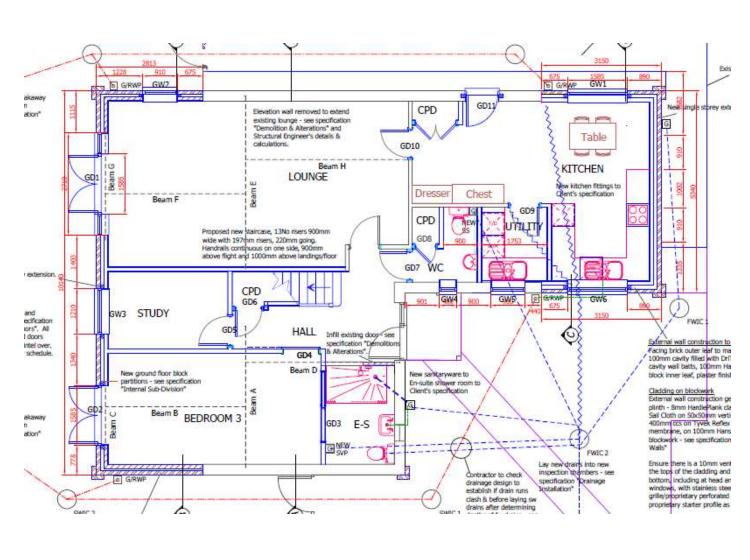

620466,1.2678067,277m/data=!3m1!

### **Photographs**







Site







Views from rear garden

#### Streetscene

https://www.google.com/maps/@52.0620173,1.2677182,3a,75y,66.75h,87.76 t/data=!3m6!1e1!3m4!1srKGZPpZLpJDLmOBPe1B2gA!2e0!7i13312!8i6656













## Photographs







### Photographs from adjoining properties



From no. 22's ground floor



From no. 22's first floor



From no. 24's rear garden



From no. 24's rear garden

### Proposed block plan, proposed extensions shaded red



BLOCK PLAN (1:500)

### Existing elevations





FRONT ELEVATION (1:100)





REAR ELEVATION (1:100)

### Proposed elevations



SIDE (EAST) ELEVATION (1:100)

REAR ELEVATION (1:100)



SIDE (WEST) ELEVATION (1:100)

FRONT ELEVATION (1:100)

### Existing floor plans



#### Proposed floor plans





### Recommendation

**Delegate to the Head of Planning and Coastal Management**