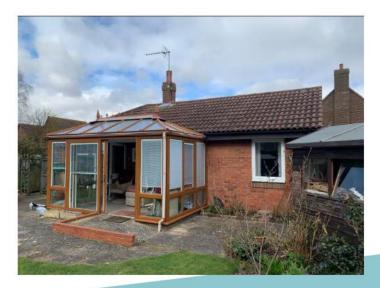

### SOUTH Item: 7

# DC/20/0745/FUL

Front ground floor extension; rear two-storey extension; roof extension to form chalet bungalow.

14 Carlford Close

Martlesham Heath

Martlesham

Suffolk

IP5 3TB



#### **Site Location Plan**



SITE LOCATION PLAN (1:1250)



https://www.google.com/maps/@52.0621324,1.2683314,139m /data=!3m1!1e3

#### **Site Location Plan**





https://www.google.com/maps/@52.0620466,1.2678067,277m/data=!3m1!

### **Photographs**







Site







Views from rear garden

#### Streetscene

https://www.google.com/maps/@52.0620173,1.2677182,3a,75y,66.75h,87.76 t/data=!3m6!1e1!3m4!1srKGZPpZLpJDLmOBPe1B2gA!2e0!7i13312!8i6656













## Photographs







### Photographs from adjoining properties



From no. 22's ground floor



From no. 22's first floor



From no. 24's rear garden



From no. 24's rear garden

### Proposed block plan, proposed extensions shaded red



BLOCK PLAN (1:500)

### Existing elevations





FRONT ELEVATION (1:100)





REAR ELEVATION (1:100)

### Proposed elevations



SIDE (EAST) ELEVATION (1:100)

REAR ELEVATION (1:100)



SIDE (WEST) ELEVATION (1:100)

FRONT ELEVATION (1:100)

### Existing floor plans



#### Proposed floor plans





### Recommendation

**Delegate to the Head of Planning and Coastal