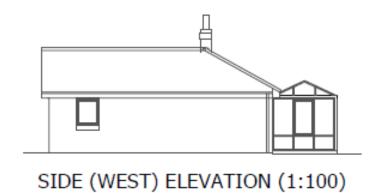

### Proposed elevations

SIDE (EAST) ELEVATION (1:100)

REAR ELEVATION (1:100)

SIDE (WEST) ELEVATION (1:100)

FRONT ELEVATION (1:100)