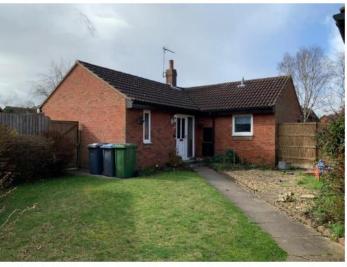

### SOUTH Item: 7

# DC/20/0745/FUL

Front ground floor extension; rear two-storey extension; roof extension to form chalet bungalow.

14 Carlford Close

Martlesham Heath

Martlesham

Suffolk

IP5 3TB



#### **Site Location Plan**



SITE LOCATION PLAN (1:1250)



https://www.google.com/maps/@52.0621324,1.2683314,139m /data=!3m1!1e3

#### **Site Location Plan**





https://www.google.com/maps/@52.0620466,1.2678067,277m/data=!3m1!

### **Photographs**







Site







Views from rear garden

#### Streetscene

https://www.google.com/maps/@52.0620173,1.2677182,3a,75y,66.75h,87.76 t/data=!3m6!1e1!3m4!1srKGZPpZLpJDLmOBPe1B2gA!2e0!7i13312!8i6656













## Photographs







### Photographs from adjoining properties



From no. 22's ground floor



From no. 22's first floor



From no. 24's rear garden



From no. 24's rear garden

### Proposed block plan, proposed extensions shaded red



BLOCK PLAN (1:500)

### Existing elevations





FRONT ELEVATION (1:100)





REAR ELEVATION (1:100)

### Proposed elevations



SIDE (EAST) ELEVATION (1:100)

REAR ELEVATION (1:100)



SIDE (WEST) ELEVATION (1:100)

FRONT ELEVATION (1:100)

### Existing floor plans



#### Proposed floor plans





### Recommendation

**Delegate to the Head of Plannin