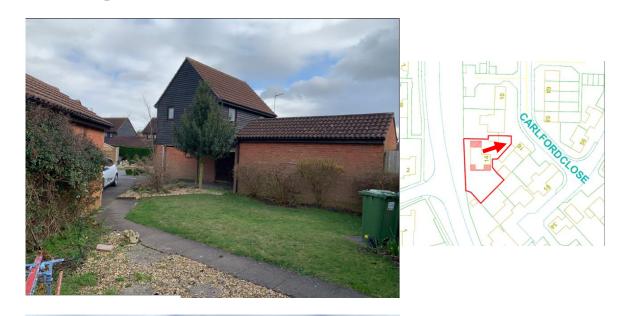

### SOUTH Item: 7

# DC/20/0745/FUL

Front ground floor extension; rear two-storey extension; roof extension to form chalet bungalow.

14 Carlford Close

Martlesham Heath

Martlesham

Suffolk

IP5 3TB



#### **Site Location Plan**



SITE LOCATION PLAN (1:1250)



https://www.google.com/maps/@52.0621324,1.2683314,139m /data=!3m1!1e3

#### **Site Location Plan**





https://www.google.com/maps/@52.0620466,1.2678067,277m/data=!3m1!

### **Photographs**







Site







Views from rear garden

#### Streetscene

https://www.google.com/maps/@52.0620173,1.2677182,3a,75y,66.75h,87.76 t/data=!3m6!1e1!3m4!1srKGZPpZLpJDLmOBPe1B2gA!2e0!7i13312!8i6656













## Photographs







### Photographs from adjoining properties



From no. 22's ground floor



From no. 22's first floor



From no. 24's rear garden



From no. 24's rear garden

### Proposed block plan, proposed extensions shaded red



BLOCK PLAN (1:500)

### Existing elevations





FRONT ELEVATION (1:100)





REAR ELEVATION (1:100)

### Proposed elevations



SIDE (EAST) ELEVATION (1:100)

REAR ELEVATION (1:100)



SIDE (WEST) ELEVATION (1:100)

FRONT ELEVATION (1:100)

### Existing floor plans



#### Proposed floor plans





### Recommendation

**Delegate to the Head of Planning and Coastal Management**