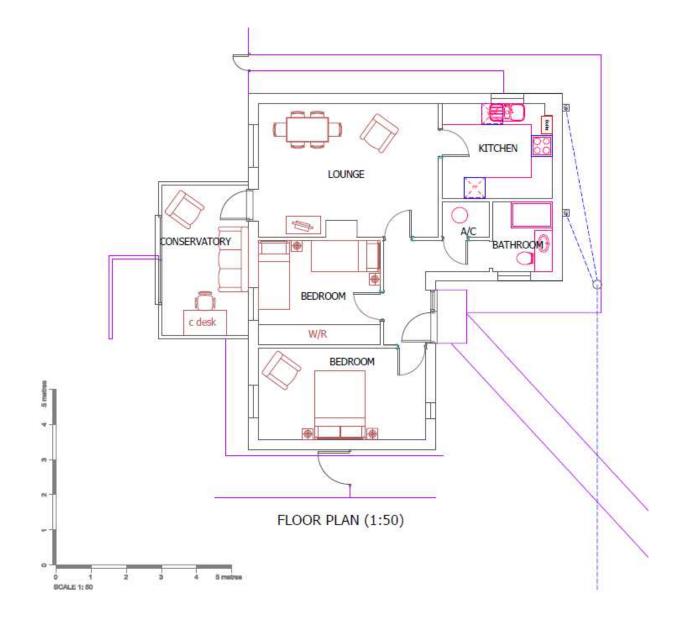

s://www.google.com/maps/@52.0620466,1.2678067,277m/data=!3m1!

### **Photographs**







Site







Views from rear garden

#### Streetscene

https://www.google.com/maps/@52.0620173,1.2677182,3a,75y,66.75h,87.76 t/data=!3m6!1e1!3m4!1srKGZPpZLpJDLmOBPe1B2gA!2e0!7i13312!8i6656













## Photographs







### Photographs from adjoining properties



From no. 22's ground floor



From no. 22's first floor



From no. 24's rear garden



From no. 24's rear garden

### Proposed block plan, proposed extensions shaded red



BLOCK PLAN (1:500)

### Existing elevations





FRONT ELEVATION (1:100)





REAR ELEVATION (1:100)

### Proposed elevations



SIDE (EAST) ELEVATION (1:100)

REAR ELEVATION (1:100)



SIDE (WEST) ELEVATION (1:100)

FRONT ELEVATION (1:100)

### Existing floor plans



#### Proposed floor plans





### Recommendation

**Delegate to the Head of Planning and Coastal Management**