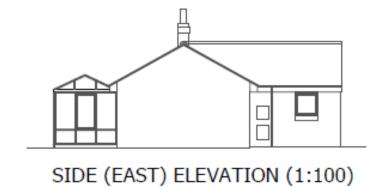

### Proposed elevations

SIDE (EAST) ELEVATION (1:100)

REAR ELEVATION (1:100)

SIDE (WEST) ELEVATION (1:100)

FRONT ELEVATION (1:100)