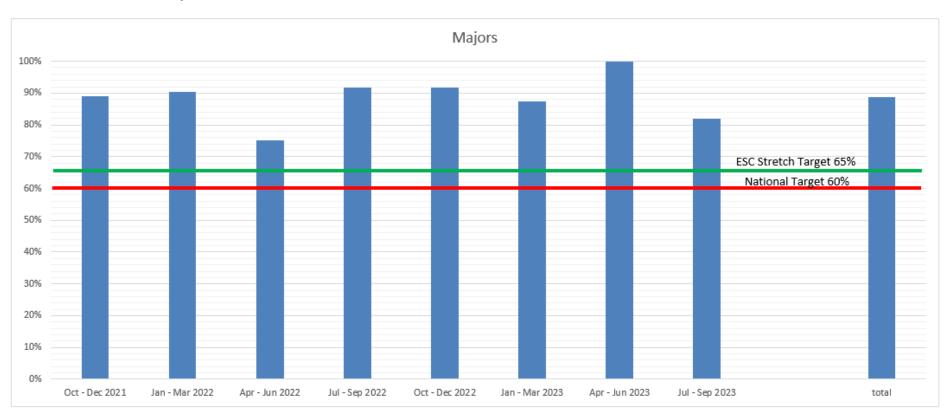

**Appendix A:** Table and Graphs showing the performance of East Suffolk Council each quarter from 1 October 2021 to 30 June 2023.

<u>Figure 2:</u> A graph showing the percentage of 'Major' Planning Applications determined in time for each quarter from 1 October 2021 to 30 September 2023