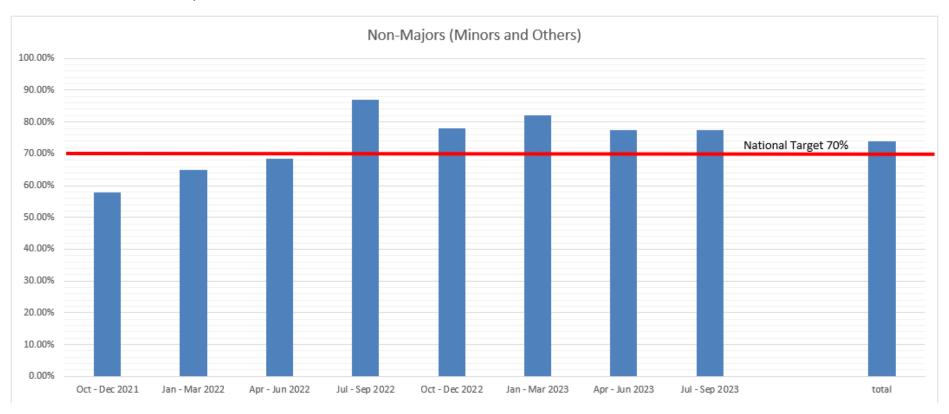

**Appendix A:** Table and Graphs showing the performance of East Suffolk Council each quarter from 1 October 2021 to 30 June 2023.

<u>Figure 3:</u> A graph showing the percentage of 'Non-Major' Planning Applications determined in time for each quarter from 1 October 2021 to 30 September 2023