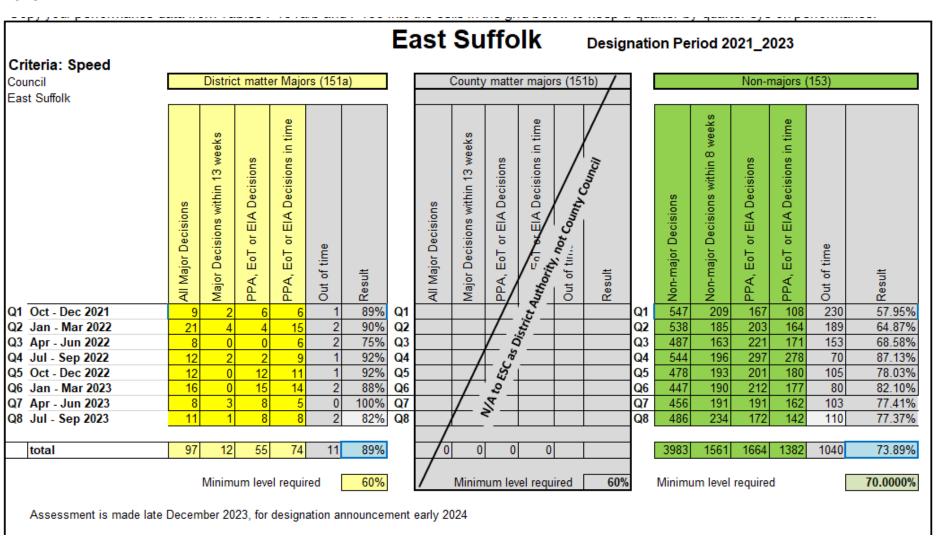

**Appendix A:** Table and Graphs showing the performance of East Suffolk Council each quarter from 1 October 2021 to 30 June 2023.

**<u>Figure 1:</u>** Table showing the performance of East Suffolk Council during each quarter from 1 October 2021 to 30September 2023.