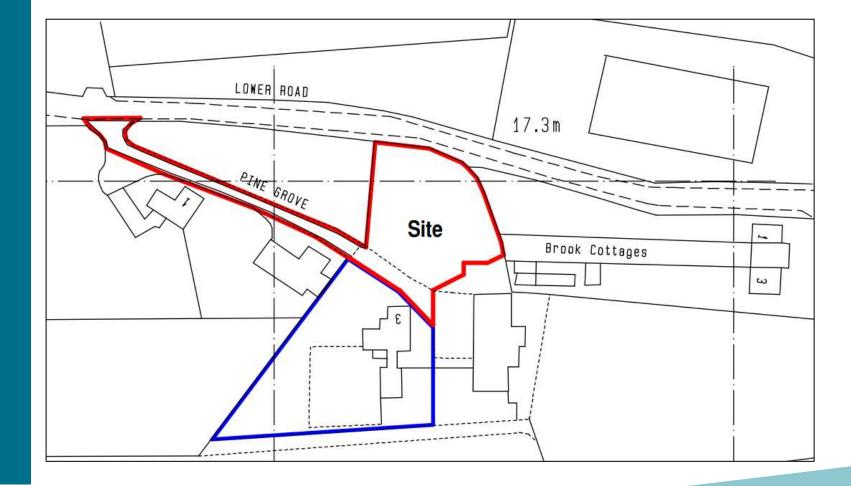

#### Item 6

# DC/22/1146/FUL

Construction of detached bungalow

Land adjacent to no.3 Pine Grove, Grundisburgh

EASTSUFFOLK COUNCIL

Planning committee (south) 28 February 2023



# Application site



Aerial view



Ν F

































# Block Plan



#### Elevations



SOUTH ELEVATION

#### EAST ELEVATION



NORTH ELEVATION

WEST ELEVATION

Floor Plans



#### Recommendation

**Approval** subject to the following conditions:

- 1. Standard time limit
- 2. Approved drawings
- 3. Submission of materials details
- 4. Delivery of parking/turning areas
- 5. Submission of cycle storage details
- 6. Submission of refuse/recycling area details
- 7. Discovery of unexpected contamination
- 8. Restriction on removal of vegetation within breeding bird season
- 9. Delivery in accordance with Tree Protection Plan
- 10. No removal of retained trees
- 11. Submission of landscaping details
- 12. Implementation of approved landscaping works
- 13. Submission of construction method stat