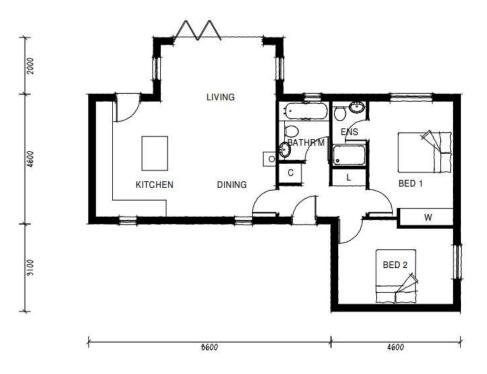

#### Item 6

# DC/22/1146/FUL

Construction of detached bungalow

Land adjacent to no.3 Pine Grove, Grundisburgh

EASTSUFFOLK COUNCIL

Planning committee (south) 28 February 2023



# Application site



Aerial view



Ν F

































# Block Plan



#### Elevations



SOUTH ELEVATION

#### EAST ELEVATION



NORTH ELEVATION

WEST ELEVATION

Floor Plans



#### Recommendation

**Approval** subject to the following conditions:

- 1. Standard time limit
- 2. Approved drawings
- 3. Submission of materials details
- 4. Delivery of parking/turning areas
- 5. Submission of cycle storage details
- 6. Submission of refuse/recycling area details
- 7. Discovery of unexpected contamination
- 8. Restriction on removal of vegetation within breeding bird season
- 9. Delivery in accordance with Tree Protection Plan
- 10. No removal of retained trees
- 11. Submission of landscaping details
- 12. Implementation of approved landscaping works
- 13. Submission of construction method statement
- 14. Submission of proposed finished floor, eaves and ridge height details
- 15. Removal of permitted development rights for fences, walls and gates
- 16. Removal of pe