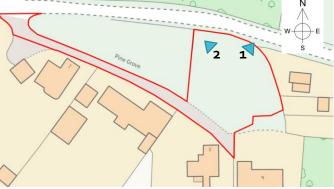

#### Item 6

# DC/22/1146/FUL

Construction of detached bungalow

Land adjacent to no.3 Pine Grove, Grundisburgh

EASTSUFFOLK COUNCIL

Planning committee (south) 28 February 2023



# Application site



Aerial view



Ν F

































# Block Plan



#### Elevations



SOUTH ELEVATION

#### EAST ELEVATION



NORTH ELEVATION

WEST ELEVATION

Floor Plans



#### Recommendation

**Approval** subject to the following conditions:

- 1. Standard time limit
- 2. Approved drawings
- 3. Submission of materials details
- 4. Delivery of parking/turning areas
- 5. Submission of cycle storage details
- 6. Submission of refuse/recycling area details
- 7. Discovery of unexpected contamination
- 8. Restriction on removal of vegetation within breeding bird season
- 9. Delivery in accordance with Tree Protection Plan
- 10. No removal of retained trees
- 11. Submission of landscaping details
- 12. Implementation of approved landscaping works
- 13. Submission of construction method statement
- 14. Submission of proposed finis