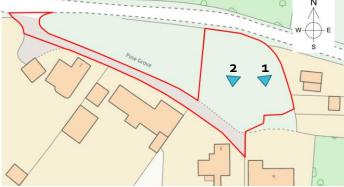

#### Item 6

# DC/22/1146/FUL

Construction of detached bungalow

Land adjacent to no.3 Pine Grove, Grundisburgh

EASTSUFFOLK COUNCIL

Planning committee (south) 28 February 2023



# Application site



Aerial view



Ν F

































# Block Plan



#### Elevations



SOUTH ELEVATION

#### EAST ELEVATION



NORTH ELEVATION

WEST ELEVATION

Floor Plans



#### Recommendation

**Approval** subject to the following conditions:

- 1. Standard time limit
- 2. Approved drawings
- 3. Submission of materials details
- 4. Delivery of parking/turning areas
- 5. Submission of cycle storage details
- 6. Submission of refuse/recycling area details
- 7. Discovery of unexpected contamination
- 8. Restriction on removal of vegetation within breeding bird season
- 9. Delivery in accordance with Tree Protection Plan
- 10. No removal of retained trees
- 11. Submission of landscaping details
- 12. Implementation of approved landscaping works
- 13. Submission of construction method statement
- 14. Submission of proposed