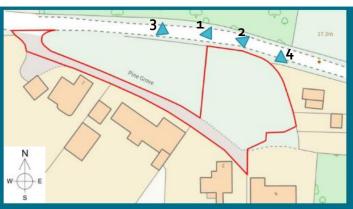

#### Item 6

# DC/22/1146/FUL

Construction of detached bungalow

Land adjacent to no.3 Pine Grove, Grundisburgh

EASTSUFFOLK COUNCIL

Planning committee (south) 28 February 2023



# Application site



Aerial view



Ν F

































# Block Plan



#### Elevations



SOUTH ELEVATION

#### EAST ELEVATION



NORTH ELEVATION

WEST ELEVATION

Floor Plans



#### Recommendation

**Approval** subject to the following conditions:

- 1. Standard time limit
- 2. Approved drawings
- 3. Submission of materials details
- 4. Delivery of parking/turning areas
- 5. Submission of cycle storage details
- 6. Submission of refuse/recycling area details
- 7. Discovery of unexpected contamination
- 8. Restriction on removal of vegetation within breeding bird season
- 9. Delivery in accordance with Tree Protection Plan
- 10. No removal of retained trees
- 11. Submission of landscaping details
- 12. Implementation of approved landscaping works
- 13. Submission of construction method statement
- 14. Submission of proposed finishe