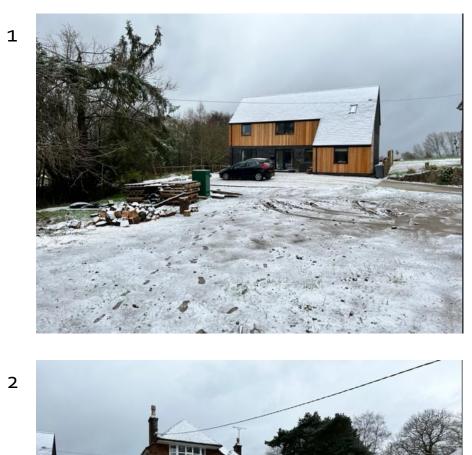

#### Item 6

# DC/22/1146/FUL

Construction of detached bungalow

Land adjacent to no.3 Pine Grove, Grundisburgh

EASTSUFFOLK COUNCIL

Planning committee (south) 28 February 2023



# Application site



Aerial view



Ν F

































# Block Plan



#### Elevations



SOUTH ELEVATION

#### EAST ELEVATION



NORTH ELEVATION

WEST ELEVATION

Floor Plans



#### Recommendation

**Approval** subject to the following conditions:

- 1. Standard time limit
- 2. Approved drawings
- 3. Submission of materials details
- 4. Delivery of parking/turning areas
- 5. Submission of cycle storage details
- 6. Submission of refuse/recycling area details
- 7. Discovery of unexpected contamination
- 8. Restriction on removal of vegetation within breeding bird season
- 9. Delivery in accordance with Tree Protection Plan
- 10. No removal of retained trees
- 11. Submission of landscaping details
- 12. Implementation of approved landscaping works
- 13. Submission of construction method statement
- 14. Submission of propos