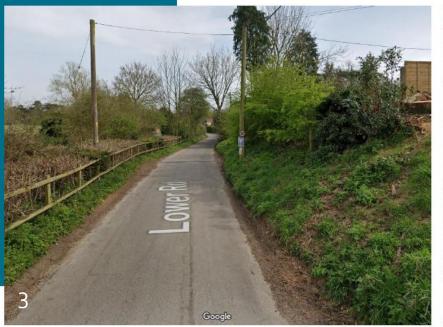

#### Item 6

# DC/22/1146/FUL

Construction of detached bungalow

Land adjacent to no.3 Pine Grove, Grundisburgh

EASTSUFFOLK COUNCIL

Planning committee (south) 28 February 2023



# Application site



Aerial view



Ν F

































# Block Plan



#### Elevations



SOUTH ELEVATION

#### EAST ELEVATION



NORTH ELEVATION

WEST ELEVATION

Floor Plans



#### Recommendation

**Approval** subject to the following conditions:

- 1. Standard time limit
- 2. Approved drawings
- 3. Submission of materials details
- 4. Delivery of parking/turning areas
- 5. Submission of cycle storage details
- 6. Submission of refuse/recycling area details
- 7. Discovery of unexpected contamination
- 8. Restriction on removal of vegetation within breeding bird season
- 9. Delivery in accordance with Tree Protection Plan
- 10. No removal of retained trees
- 11. Submission of landscaping details
- 12. Implementation of approved landscaping works
- 13. Submission of construction method statement
- 14. Submission of proposed finished floor,