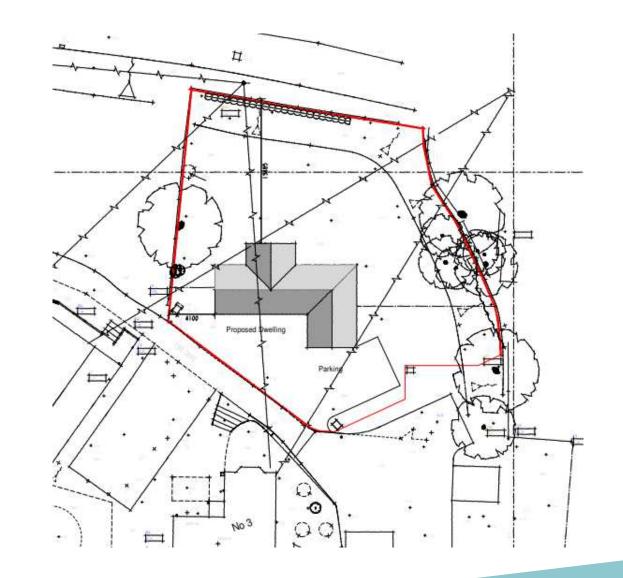

#### Item 6

# DC/22/1146/FUL

Construction of detached bungalow

Land adjacent to no.3 Pine Grove, Grundisburgh

EASTSUFFOLK COUNCIL

Planning committee (south) 28 February 2023



# Application site



Aerial view



Ν F

































# Block Plan



#### Elevations



SOUTH ELEVATION

#### EAST ELEVATION



NORTH ELEVATION

WEST ELEVATION

Floor Plans



#### Recommendation

**Approval** subject to the following conditions:

- 1. Standard time limit
- 2. Approved drawings
- 3. Submission of materials details
- 4. Delivery of parking/turning areas
- 5. Submission of cycle storage details
- 6. Submission of refuse/recycling area details
- 7. Discovery of unexpected contamination
- 8. Restriction on removal of vegetation within breeding bird season
- 9. Delivery in accordance with Tree Protection Plan
- 10. No removal of retained trees
- 11. Submission of landscaping details
- 12. Implementation of approved landscaping works
- 13. Submission of construction method statement
- 14. Submission of proposed finished floor, eaves and ridge h