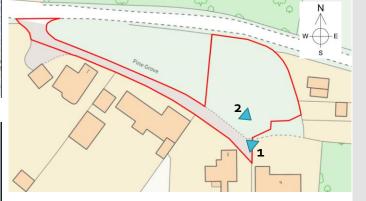

#### Item 6

# DC/22/1146/FUL

Construction of detached bungalow

Land adjacent to no.3 Pine Grove, Grundisburgh

EASTSUFFOLK COUNCIL

Planning committee (south) 28 February 2023



# Application site



Aerial view



Ν F

































# Block Plan



#### Elevations



SOUTH ELEVATION

#### EAST ELEVATION



NORTH ELEVATION

WEST ELEVATION

Floor Plans



#### Recommendation

**Approval** subject to the following conditions:

- 1. Standard time limit
- 2. Approved drawings
- 3. Submission of materials details
- 4. Delivery of parking/turning areas
- 5. Submission of cycle storage details
- 6. Submission of refuse/recycling area details
- 7. Discovery of unexpected contamination
- 8. Restriction on removal of vegetation within breeding bird season
- 9. Delivery in accordance with Tree Protection Plan
- 10. No removal of retained trees
- 11. Submission of landscaping details
- 12. Implementation of approved landscaping works
- 13. Submission of construction method statement
- 14. Submission of