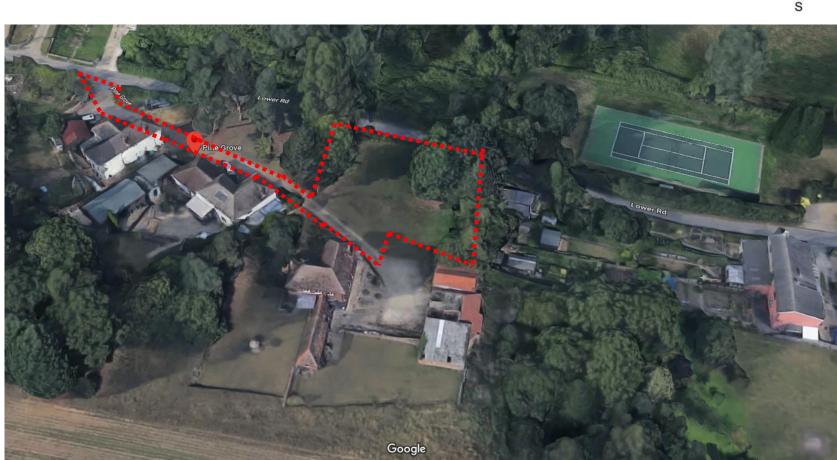

#### Item 6

# DC/22/1146/FUL

Construction of detached bungalow

Land adjacent to no.3 Pine Grove, Grundisburgh

EASTSUFFOLK COUNCIL

Planning committee (south) 28 February 2023



# Application site



Aerial view



Ν F

































# Block Plan



#### Elevations



SOUTH ELEVATION

#### EAST ELEVATION



NORTH ELEVATION

WEST ELEVATION

Floor Plans



#### Recommendation

**Approval** subject to the following conditions:

- 1. Standard time limit
- 2. Approved drawings
- 3. Submission of materials details
- 4. Delivery of parking/turning areas
- 5. Submission of cycle storage details
- 6. Submission of refuse/recycling area details
- 7. Discovery of unexpected contamination
- 8. Restriction on removal of vegetation within breeding bird season
- 9. Delivery in accordance with Tree Protection Plan
- 10. No removal of retained trees
- 11. Submission of landscaping details
- 12. Implementation of approved landscaping works
- 13. Submission of construction method statement
- 14. Sub