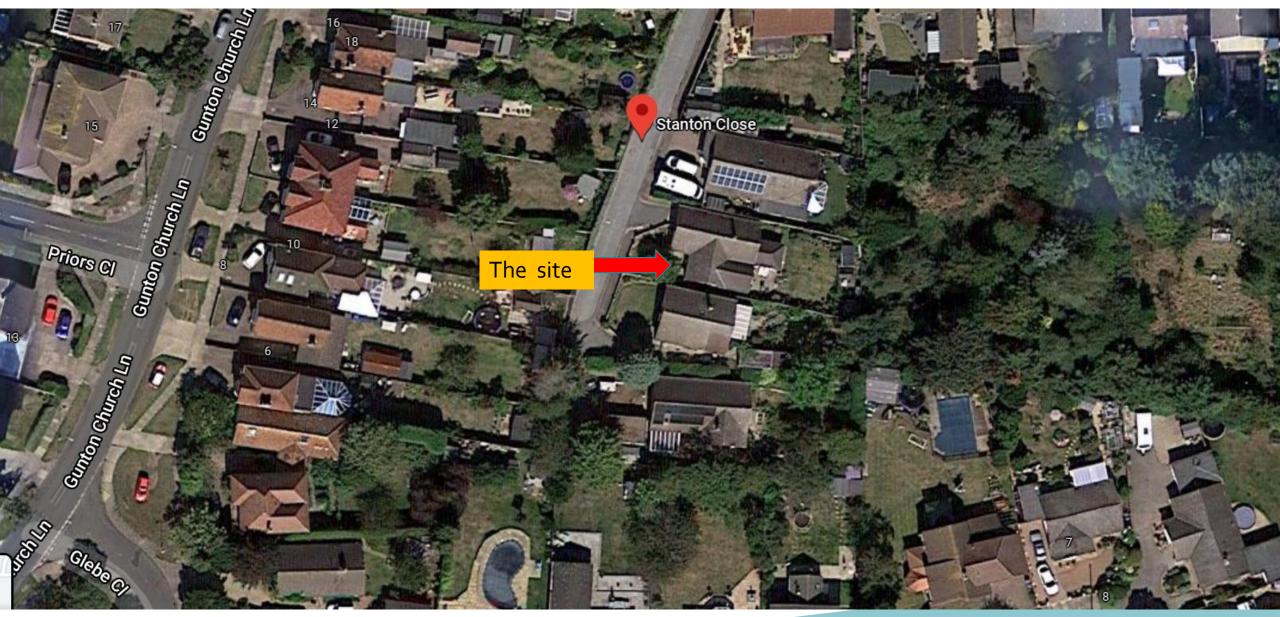

### Item x

## DC/21/4957/FUL Single storey front extension for disabled bathroom

Balnacraig, Stanton Close, Lowestoft Suffolk NR32 4JZ



14 December 2021

#### **Site Location**



#### **Aerial Site Context**





### Proposed Block Plan 1:500

#### **Existing & Proposed Floor Plan**



Bathroom 575 Disabled W Bedroom 900 1536 1731 1025 MH MH -1000 400 3966

3136

Proposed Layout 1:50

Existing Layout 1:100

#### **Existing and Proposed Elevations**



Existing West Elevation 1:100



Existing South Elevation 1:100







# **Objector/ Supporter/ Interested Party**

No third party representations received



# Parish/Town Council No response

Parish / Town Council

#### **Material Planning Considerations and Key Issues**

- Neighbour Amenity Impact
- Scale, height, design

## Recommendation

**Approve in matching materials** 

Link to proposed layout

(As per Page XXX of the report)