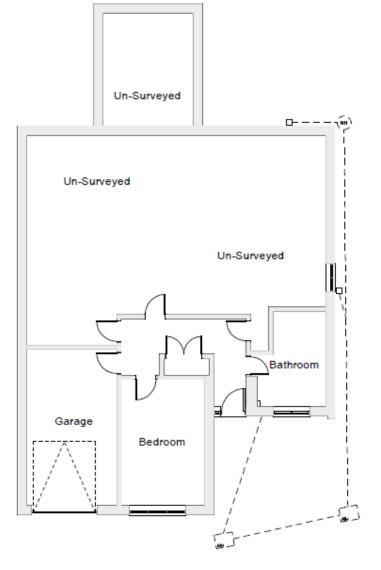

#### **Existing & Proposed Floor Plan**

Bathroom 575 Disabled W Bedroom 900 1536 1731 1025 MH MH -1000 400 3966

3136

Proposed Layout 1:50

Existing Layout 1:100