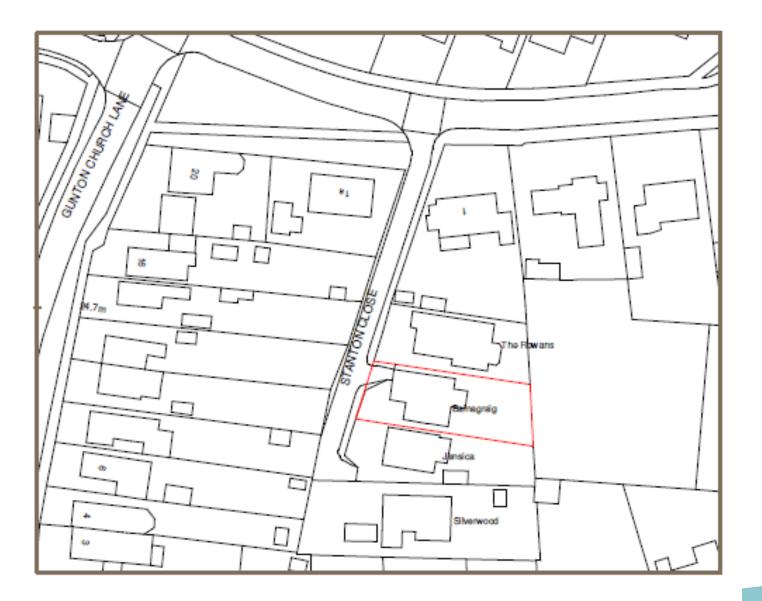

### Item x

## DC/21/4957/FUL Single storey front extension for disabled bathroom

Balnacraig, Stanton Close, Lowestoft Suffolk NR32 4JZ



14 December 2021

#### **Site Location**



#### **Aerial Site Context**





### Proposed Block Plan 1:500

#### **Existing & Proposed Floor Plan**



Bathroom 575 Disabled W Bedroom 900 1536 1731 1025 MH MH -1000 400 3966

3136

Proposed Layout 1:50

Existing Layout 1:100

#### **Existing and Proposed Elevations**



Existing West Elevation 1:100



Existing South Elevation 1:100







# **Objector/ Supporter/ Interested Party**

No third party representations received



# Parish/Town Council No response

Parish / Town Council

#### **Material Planning Considerations and Key Issues**

- Neighbour Amenity Impact
- Scale, height, design

## Recommendation

**Approve in matching materials** 

Link to proposed layout

(As per Page XXX of the report)