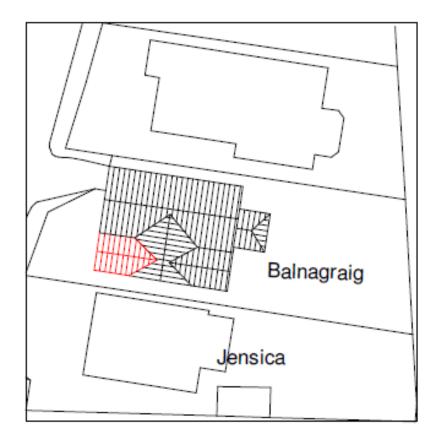

### Item x

## DC/21/4957/FUL Single storey front extension for disabled bathroom

Balnacraig, Stanton Close, Lowestoft Suffolk NR32 4JZ



14 December 2021

#### **Site Location**



#### **Aerial Site Context**





### Proposed Block Plan 1:500

#### **Existing & Proposed Floor Plan**



Bathroom 575 Disabled W Bedroom 900 1536 1731 1025 MH MH -1000 400 3966

3136

Proposed Layout 1:50

Existing Layout 1:100

#### **Existing and Proposed Elevations**



Existing West Elevation 1:100



Existing South Elevation 1:100







# **Objector/ Supporter/ Interested Party**

No third party representations received



# Parish/Town Council No response

Parish / Town Council

#### **Material Planning Considerations and Key Issues**

- Neighbour Amenity Impact
- Scale, height, design

## Recommendation

**Approve in matching materials** 

Link to proposed layout

(As per Page XXX of the report)