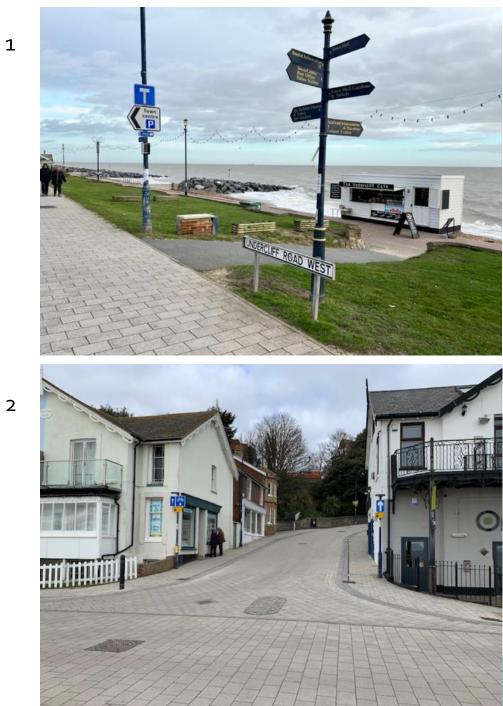

#### Item 10

## DC/22/4367/FUL:

Continued use of public land for outdoor dining purposes associated with adjacent hospitality businesses.

Land adjacent Bent Hill, Undercliff Road West, Felixstowe.



Planning Committee South: 28 March 2023

## Site Location



### Aerial View



# Photos (1 of 3)





Ν

1

# Photos (2 of 3)







# Photos (3 of 3)







1

2

## Summer 2022





#### Material Planning Considerations

- Visual amenity and impact on the Conservation Area
- Flood risk
- Residential amenity

#### Recommendation

**APPROVE** subject to the following planning conditions:

- 1. Commencement within three years.
- 2. Approved plan condition.
- 3. Use for siting of chairs, tables and parasols associated with hospitality businesses only.
- 4. Site to be maintained in clean and tidy state at all times.
- 5. No recorded or live music performances.
- 6. Open between 09:00 and 23:00 daily.