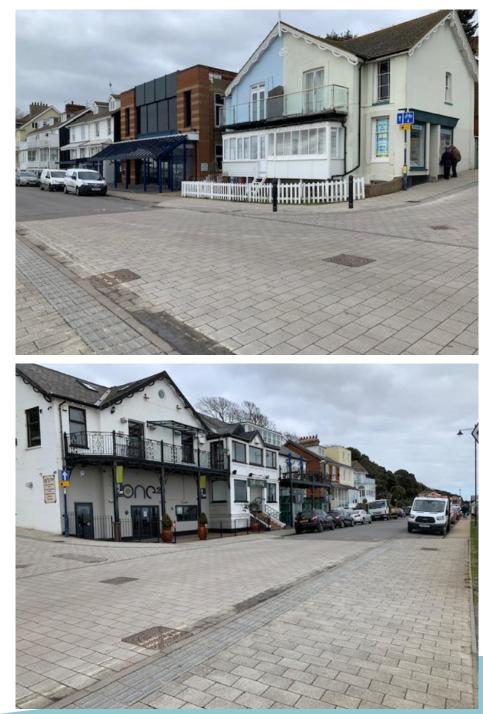

#### Item 10

## DC/22/4367/FUL:

Continued use of public land for outdoor dining purposes associated with adjacent hospitality businesses.

Land adjacent Bent Hill, Undercliff Road West, Felixstowe.



Planning Committee South: 28 March 2023

## Site Location



### Aerial View



# Photos (1 of 3)





Ν

1

# Photos (2 of 3)







# Photos (3 of 3)







1

2

## Summer 2022





#### Material Planning Considerations

- Visual amenity and impact on the Conservation Area
- Flood risk
- Residential amenity

#### Recommendation

**APPROVE** subject to the following planning conditions:

- 1. Commencement within three years.
- 2. Approved plan condition.
- 3. Use for siting of chairs, tables and parasols associated with hospitality businesses only.
- 4. Site to be maintained in clean and tidy state at all times.
- 5. No recorded or live music performances.
- 6. Open between 09:00 and 23:00 daily.