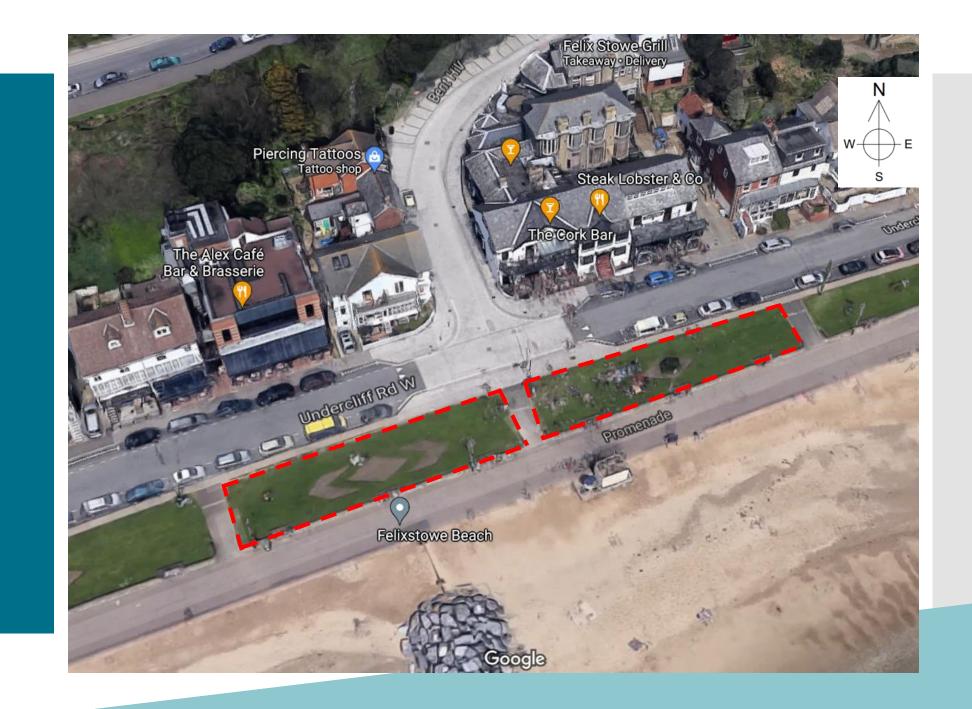

#### Item 10

## DC/22/4367/FUL:

Continued use of public land for outdoor dining purposes associated with adjacent hospitality businesses.

Land adjacent Bent Hill, Undercliff Road West, Felixstowe.



Planning Committee South: 28 March 2023

## Site Location



### Aerial View



# Photos (1 of 3)





Ν

1

# Photos (2 of 3)







# Photos (3 of 3)







1

2

## Summer 2022





#### Material Planning Considerations

- Visual amenity and impact on the Conservation Area
- Flood risk
- Residential amenity

#### Recommendation

**APPROVE** subject to the following planning conditions:

- 1. Commencement within three years.
- 2. Approved plan condition.
- 3. Use for siting of chairs, tables and parasols associated with hospitality businesses only.
- 4. Site to be maintained in clean and tidy state at all times.
- 5. No recorded or live music performances.
- 6. Open between 09:00 and 23:00 daily.