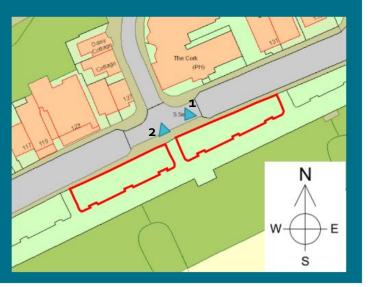

#### Item 10

## DC/22/4367/FUL:

Continued use of public land for outdoor dining purposes associated with adjacent hospitality businesses.

Land adjacent Bent Hill, Undercliff Road West, Felixstowe.



Planning Committee South: 28 March 2023

## Site Location



### Aerial View



# Photos (1 of 3)





Ν

1

# Photos (2 of 3)







# Photos (3 of 3)







1

2

## Summer 2022





#### Material Planning Considerations

- Visual amenity and impact on the Conservation Area
- Flood risk
- Residential amenity

#### Recommendation

**APPROVE** subject to the following planning conditions:

- 1. Commencement within three years.
- 2. Approved plan condition.
- 3. Use for siting of chairs, tables and parasols associated with hospitality businesses only.
- 4. Site to be maintained in clean and tidy state at all times.
- 5. No recorded or live music performances.
- 6. Open between 09:00 and 23:00 daily.