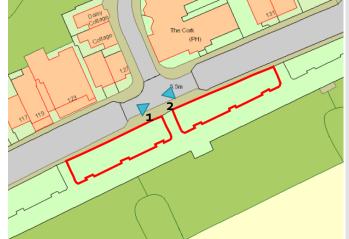

#### Item 10

## DC/22/4367/FUL:

Continued use of public land for outdoor dining purposes associated with adjacent hospitality businesses.

Land adjacent Bent Hill, Undercliff Road West, Felixstowe.



Planning Committee South: 28 March 2023

## Site Location



### Aerial View



# Photos (1 of 3)





Ν

1

# Photos (2 of 3)







# Photos (3 of 3)







1

2

## Summer 2022





#### Material Planning Considerations

- Visual amenity and impact on the Conservation Area
- Flood risk
- Residential amenity

#### Recommendation

**APPROVE** subject to the following planning conditions:

- 1. Commencement within three years.
- 2. Approved plan condition.
- 3. Use for siting of chairs, tables and parasols associated with hospitality businesses only.
- 4. Site to be maintained in clean and tidy state at all times.
- 5. No recorded or live music performances.
- 6. Open between 09:00 and 23:00 daily.