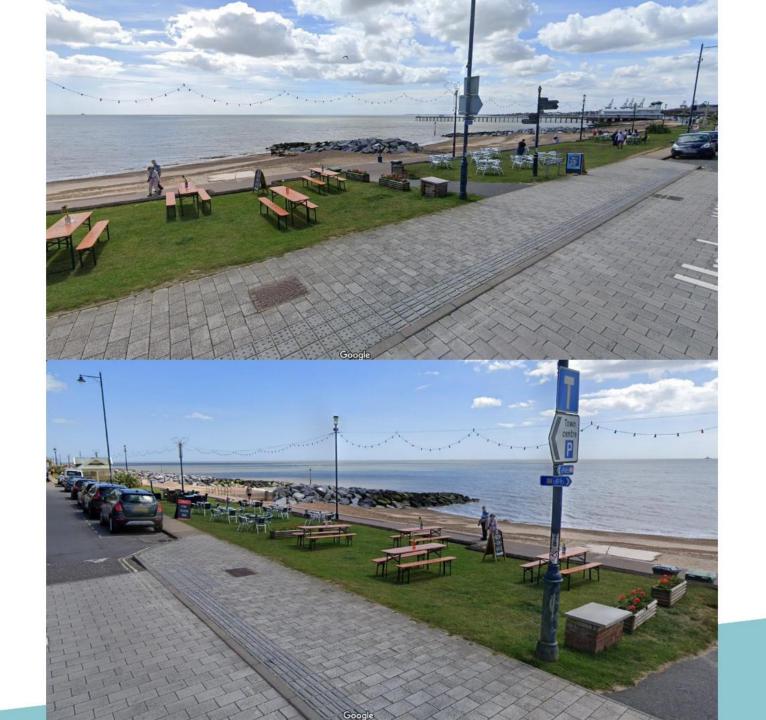

#### Item 10

## DC/22/4367/FUL:

Continued use of public land for outdoor dining purposes associated with adjacent hospitality businesses.

Land adjacent Bent Hill, Undercliff Road West, Felixstowe.



Planning Committee South: 28 March 2023

## Site Location



### Aerial View



# Photos (1 of 3)





Ν

1

# Photos (2 of 3)







# Photos (3 of 3)







1

2

## Summer 2022





#### Material Planning Considerations

- Visual amenity and impact on the Conservation Area
- Flood risk
- Residential amenity

#### Recommendation

**APPROVE** subject to the following planning conditions:

- 1. Commencement within three years.
- 2. Approved plan condition.
- 3. Use for siting of chairs, tables and parasols associated with hospitality businesses only.
- 4. Site to be maintained in clean and tidy state at all times.
- 5. No recorded or live music performances.
- 6. Open between 09:00 and 23:00 daily.