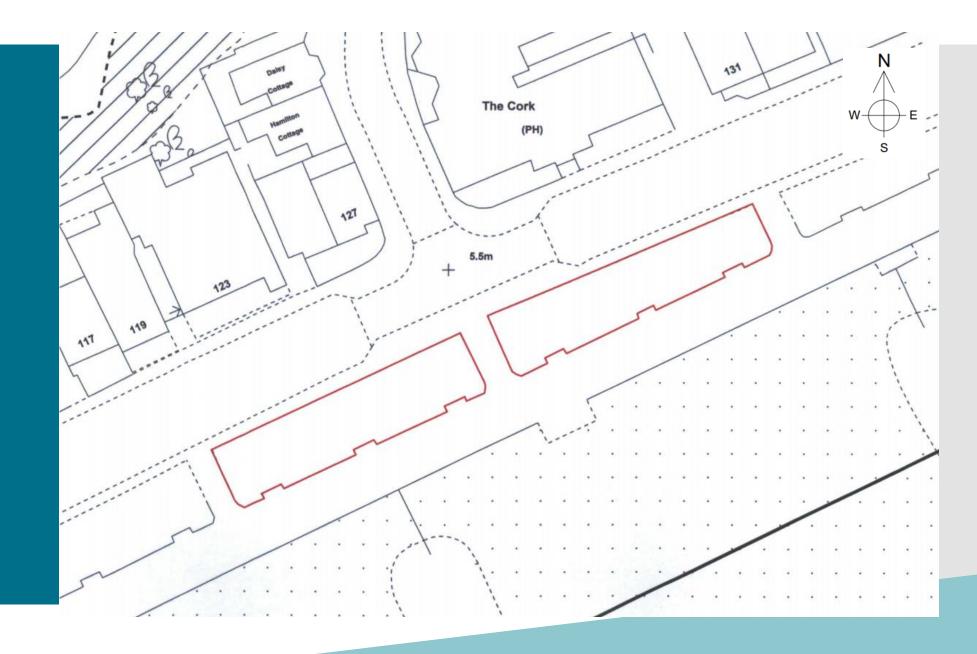

#### Item 10

## DC/22/4367/FUL:

Continued use of public land for outdoor dining purposes associated with adjacent hospitality businesses.

Land adjacent Bent Hill, Undercliff Road West, Felixstowe.



Planning Committee South: 28 March 2023

## Site Location



### Aerial View



# Photos (1 of 3)





Ν

1

# Photos (2 of 3)







# Photos (3 of 3)







1

2

## Summer 2022





#### Material Planning Considerations

- Visual amenity and impact on the Conservation Area
- Flood risk
- Residential amenity

#### Recommendation

**APPROVE** subject to the following planning conditions:

- 1. Commencement within three years.
- 2. Approved plan condition.
- 3. Use for siting of chairs, tables and parasols associated with hospitality businesses only.
- 4. Site to be maintained in clean and tidy state at all times.
- 5. No recorded or live music performances.
- 6. Open between 09:00 and 23:00 daily.