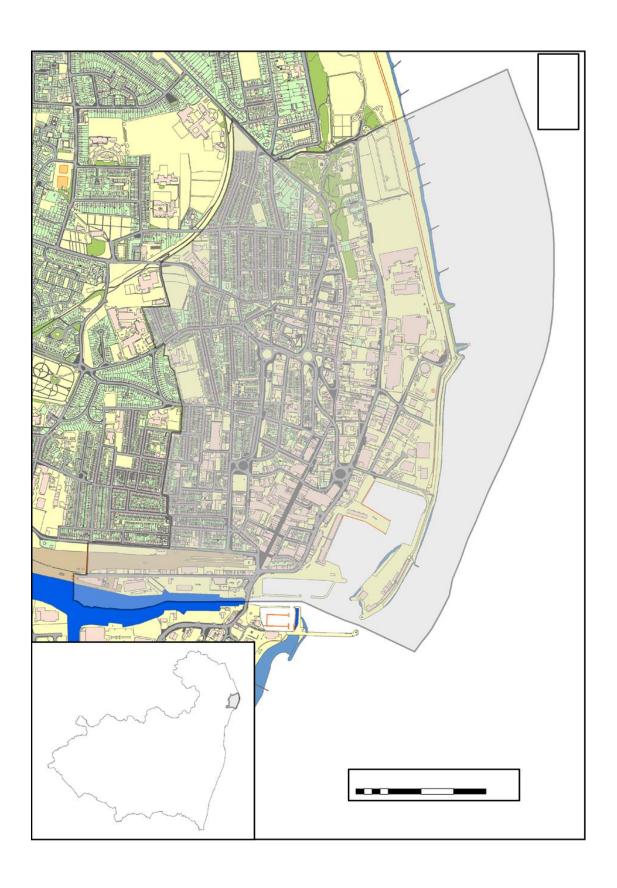

#### **APPENDIX A**

Harbour Ward area and map

#### **SCHEDULE**

This Designated Area covers the roads listed below, either in whole or in part and all areas of public open space, play areas, car parks, and cycle paths within the area edged grey on the plan: -