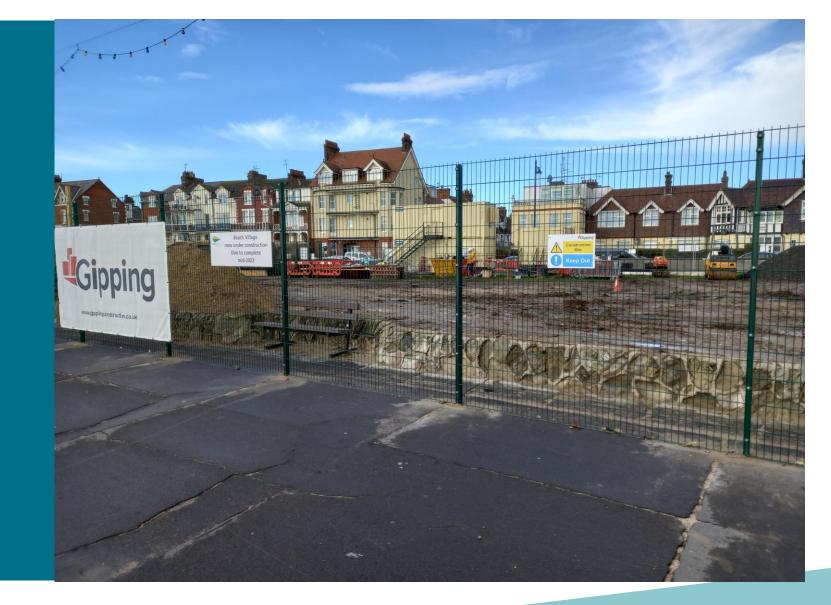

# Site photos

View south towards site

Proposed site plan of beach street (DC/21/2444/FUL) with the totem sign outlined in red