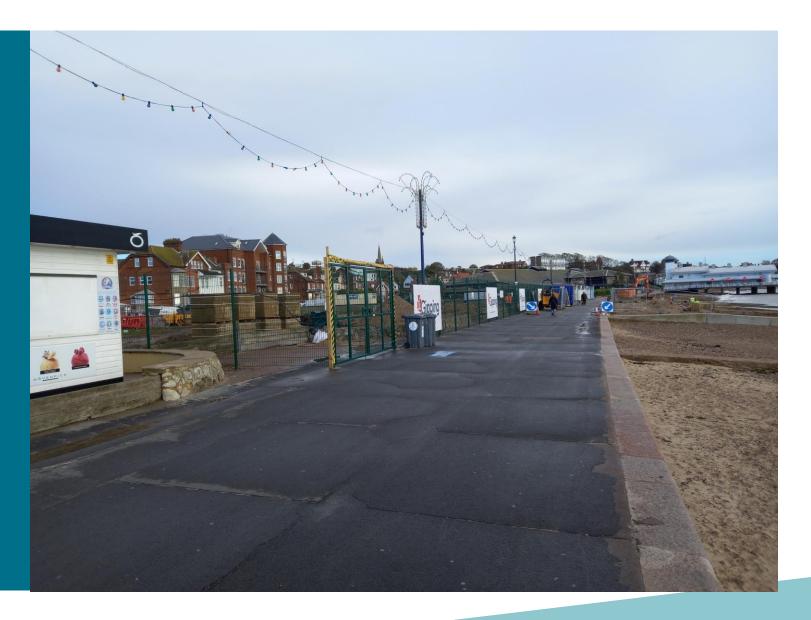

### Item 8:

DC/22/2963/ADN Non Illuminated Advertisement - Totem pole sign 5.300m high approx

Beach Village, Sea Road, Felixstowe, Suffolk, IP11 2BJ



Planning Committee South 22 November 2022

### Summary

The application seeks advertisement consent for the installation of a non illuminated totem pole sign at Beach Village, Felixstowe. The scheme is considered acceptable and is recommended for approval.

As the applicant and landowner is East Suffolk Council, the proposal is to be determined at planning committee in accordance with the scheme of delegation.

## Site location plan







View from the promenade

# Site photos







View south towards site



Proposed site plan of beach street (DC/21/2444/FUL) with the totem sign outlined in red



# Elevation and floor plan





#### Totem Plan 1:20

Totem Section 1:50

### Recommendation

Authority to approve

Proposed conditions as outlined within the report – summarised below:

- Approved plans
- Regulatory time limit
- Signage maintained in satisfactory condition
- Structure maintained in satisfactory condition
- Where removed shall be to satisfaction of the LPA