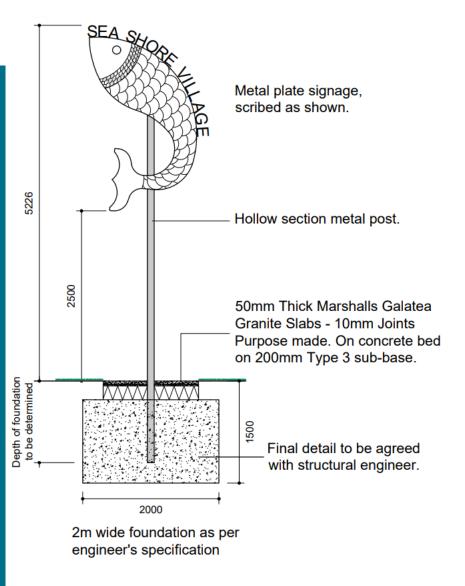

### Item 8:

DC/22/2963/ADN Non Illuminated Advertisement - Totem pole sign 5.300m high approx

Beach Village, Sea Road, Felixstowe, Suffolk, IP11 2BJ



Planning Committee South 22 November 2022

### Summary

The application seeks advertisement consent for the installation of a non illuminated totem pole sign at Beach Village, Felixstowe. The scheme is considered acceptable and is recommended for approval.

As the applicant and landowner is East Suffolk Council, the proposal is to be determined at planning committee in accordance with the scheme of delegation.

## Site location plan







View from the promenade

# Site photos







View south towards site



Proposed site plan of beach street (DC/21/2444/FUL) with the totem sign outlined in red



# Elevation and floor plan





#### Totem Plan 1:20

Totem Section 1:50

### Recommendation

Authority to approve

Proposed conditions as outlined within the report – summarised below:

- Approved plans
- Regulatory time limit
- Signage maintained in satisfactory condition
- Structure maintained in satisfactory condition
- Where removed shall be to satisfaction of the LPA