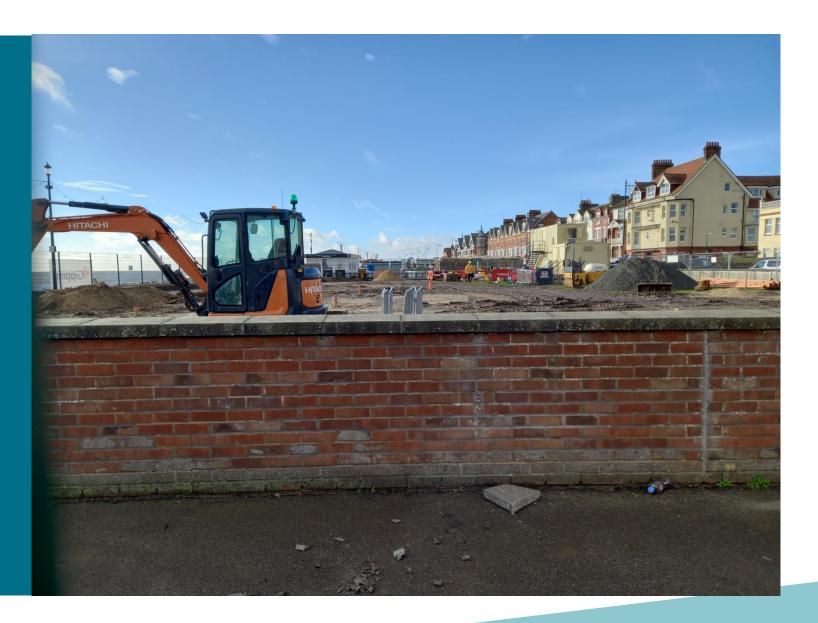

# Site photos

View south towards site

Proposed site plan of beach street (DC/21/2444/FUL) with the totem sign outlined in red