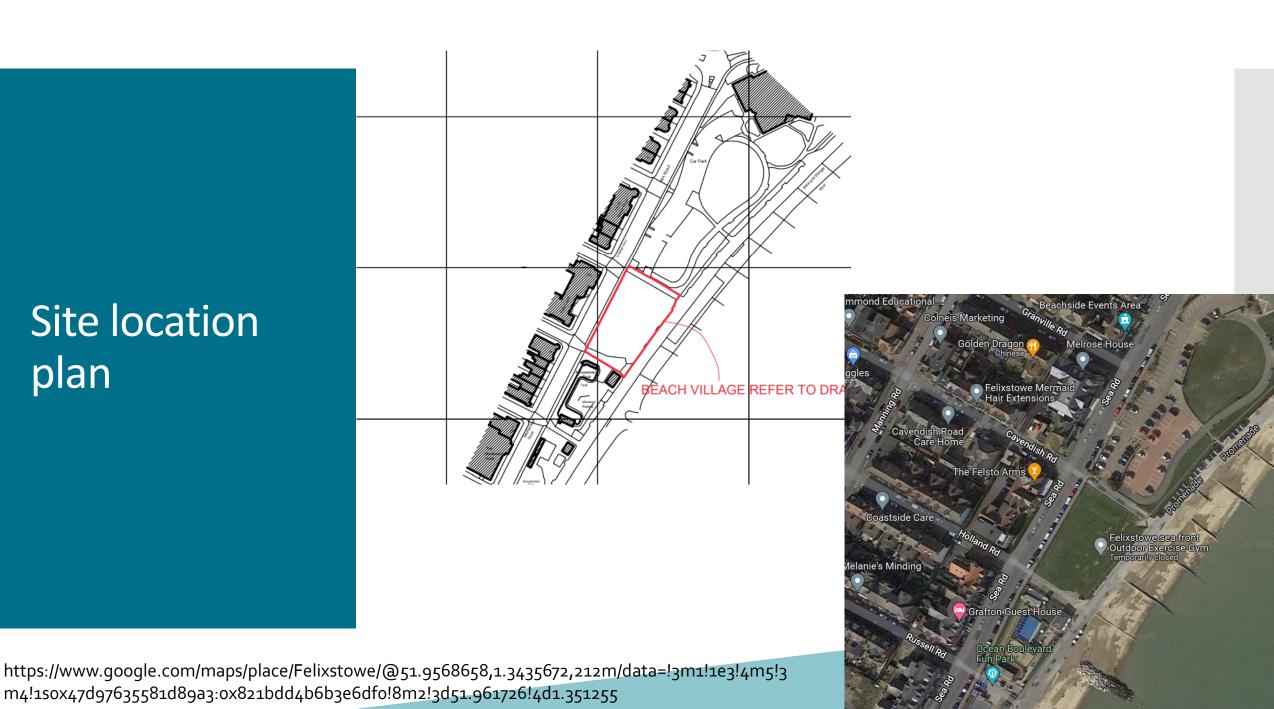

### Item 8:

DC/22/2963/ADN Non Illuminated Advertisement - Totem pole sign 5.300m high approx

Beach Village, Sea Road, Felixstowe, Suffolk, IP11 2BJ



Planning Committee South 22 November 2022

### Summary

The application seeks advertisement consent for the installation of a non illuminated totem pole sign at Beach Village, Felixstowe. The scheme is considered acceptable and is recommended for approval.

As the applicant and landowner is East Suffolk Council, the proposal is to be determined at planning committee in accordance with the scheme of delegation.

## Site location plan







View from the promenade

# Site photos







View south towards site



Proposed site plan of beach street (DC/21/2444/FUL) with the totem sign outlined in red



# Elevation and floor plan





#### Totem Plan 1:20

Totem Section 1:50

### Recommendation

Authority to approve

Proposed conditions as outlined within the report – summarised below:

- Approved plans
- Regulatory time limit
- Signage maintained in satisfactory condition
- Structure maintained in satisfactory condition
- Where removed shall be to satisfaction of the LPA