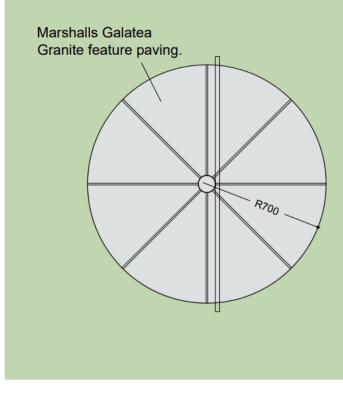

### Item 8:

DC/22/2963/ADN Non Illuminated Advertisement - Totem pole sign 5.300m high approx

Beach Village, Sea Road, Felixstowe, Suffolk, IP11 2BJ



Planning Committee South 22 November 2022

### Summary

The application seeks advertisement consent for the installation of a non illuminated totem pole sign at Beach Village, Felixstowe. The scheme is considered acceptable and is recommended for approval.

As the applicant and landowner is East Suffolk Council, the proposal is to be determined at planning committee in accordance with the scheme of delegation.

## Site location plan







View from the promenade

# Site photos







View south towards site



Proposed site plan of beach street (DC/21/2444/FUL) with the totem sign outlined in red



# Elevation and floor plan





#### Totem Plan 1:20

Totem Section 1:50

### Recommendation

Authority to approve

Proposed conditions as outlined within the report – summarised below:

- Approved plans
- Regulatory time limit
- Signage maintained in satisfactory condition
- Structure maintained in satisfactory condition
- Where removed shall be to satisfaction of the LPA