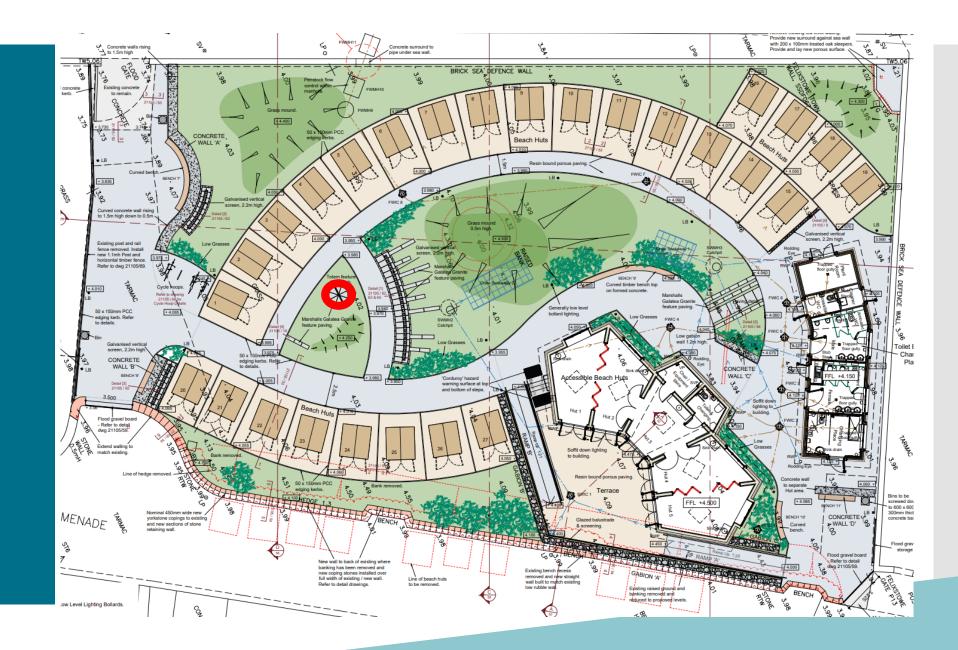

# Site photos

View south towards site

Proposed site plan of beach street (DC/21/2444/FUL) with the totem sign outlined in red