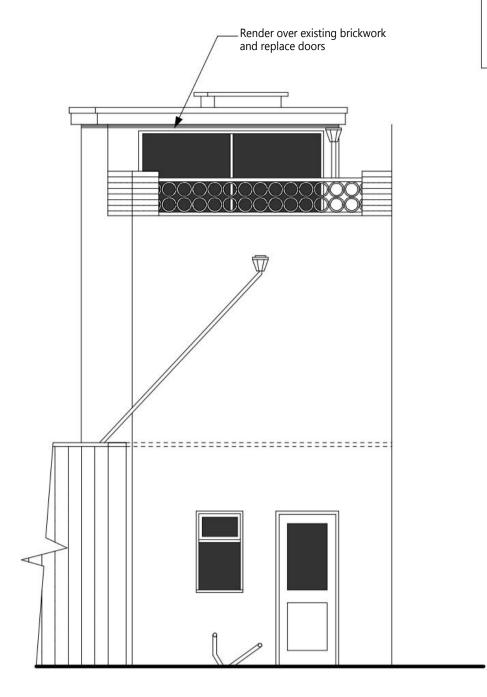

**North Elevation** 

SMOKE DETECTION (BS 5839-6:2004):

Linked self-contained smoke alarms to comply with BS 5446 to be fitted in circulation areas on the ground and first floors in accordance with the current building regulations, section B1.