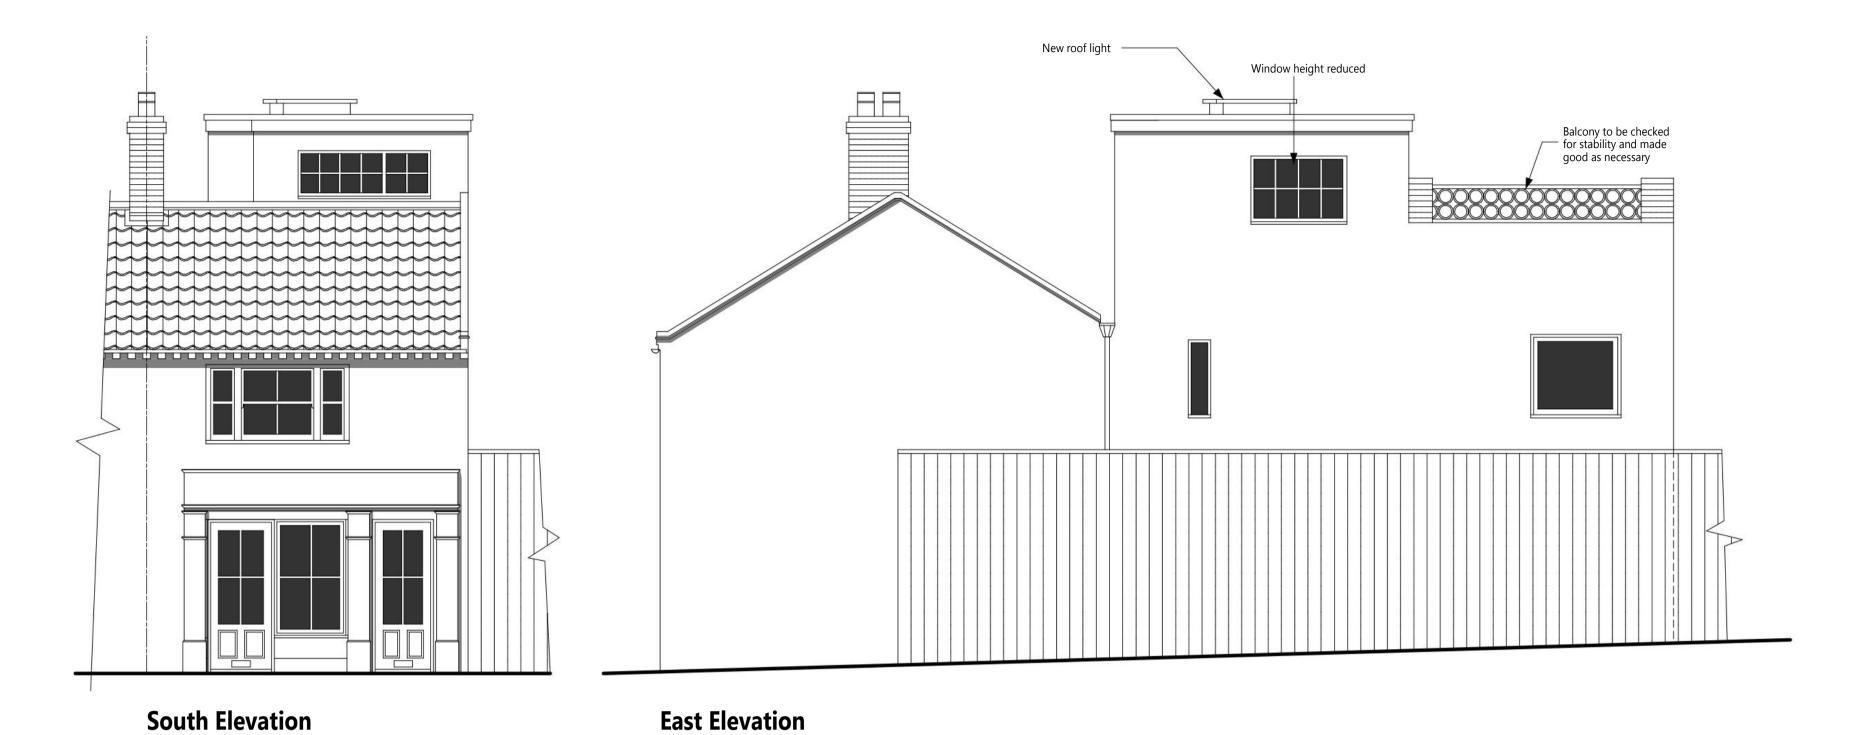

**North Elevation** 

SMOKE DETECTION (BS 5839-6:2004):

Linked self-contained smoke alarms to comply with BS 5446 to be fitted in circulation areas on the ground and first floors in accordance with the current building regulations, section B1.