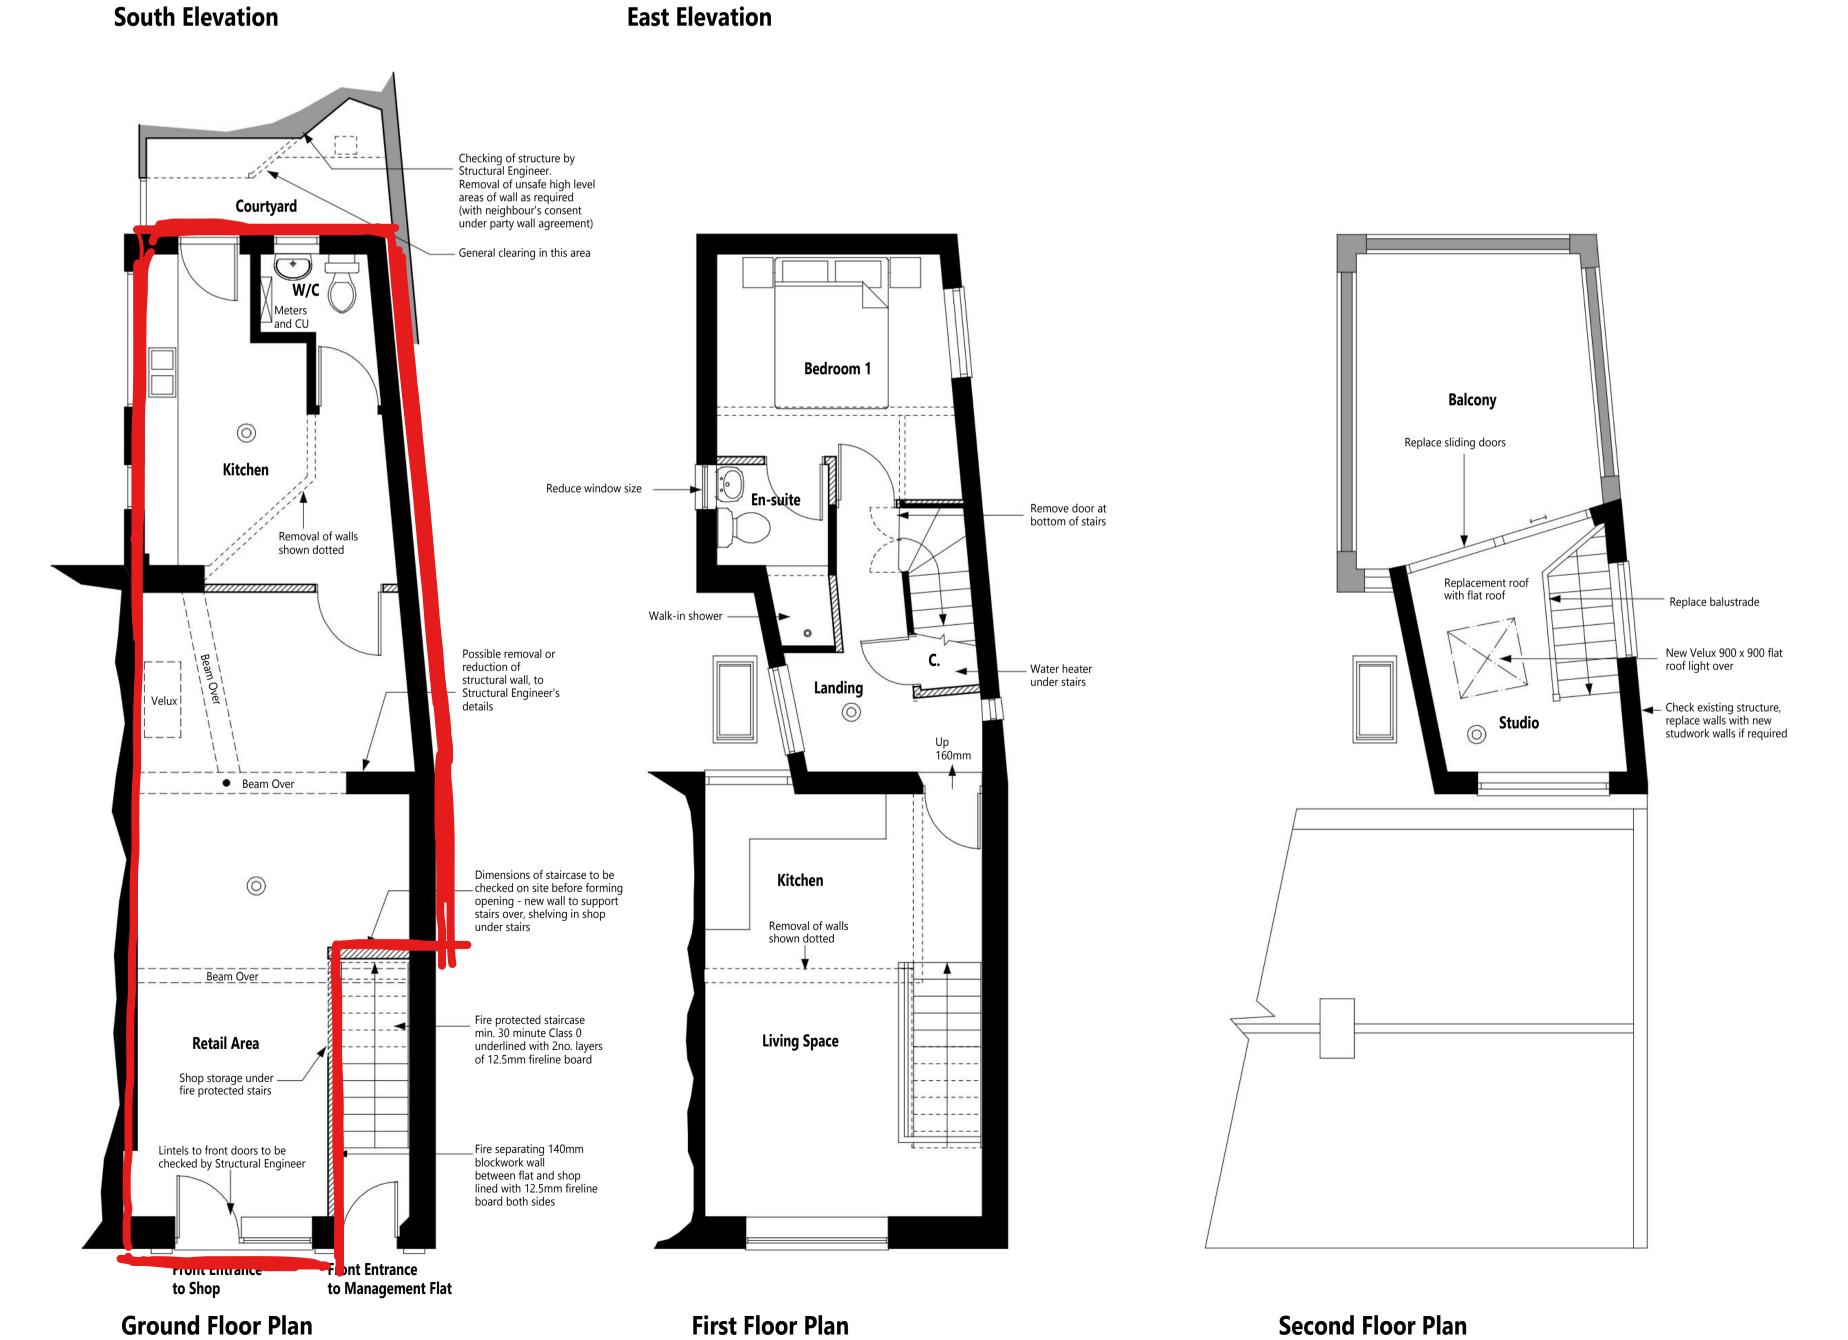

**North Elevation** 

SMOKE DETECTION (BS 5839-6:2004):

Linked self-contained smoke alarms to comply with BS 5446 to be fitted in circulation areas on the ground and first floors in accordance with the current building regulations, section B1.