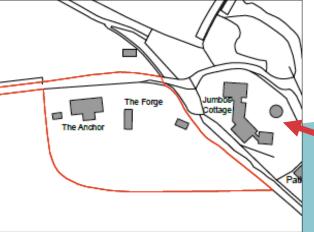

Item 8 - DC/22/4540/FUL

The Anchor Iken Cliff Iken Woodbridge Suffolk IP12 2EN

Extension to dwelling. 3 bay cart lodge with studio over.



### **Reason for Committee**

The application is being presented to Planning Committee North for determination as the application was presented to the Referral Panel on 24 October 2023 and they considered that the size and scale of the extension in a prominent and sensitive location warranted further debate at Committee.

# **Site Location Plan**





Existing north elevation – fronting the river





























# Neighbouring dwelling – Jumbo's Cottage















Previously proposed elevations that have been reduced in scale

# Proposed block plan Lower garden area to become wildflower meadow planting All existing trees retained

Existing front Proposed front



NORTH ELEVATION



Red line shows land level at rear

### Proposed Eastern side



EAST ELEVATION

Existing Western side

### Proposed Western side





WEST ELEVATION

### **Existing floor plans**





Ground floor First floor

### **Proposed floor plans**





## Existing and proposed views from the public footpath in winter



Existing public footpath view



Proposed public footpath view

# Recommendation

Approve, subject to controlling conditions as follows:

- Standard time limit
- Approved Plans
- Materials as submitted
- Retention of trees/hedges
- Details of any extern