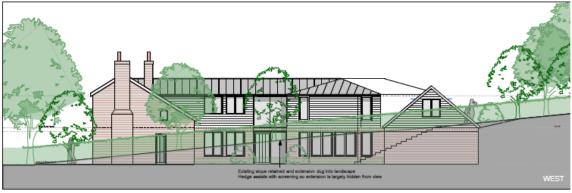

Item 8 - DC/22/4540/FUL

The Anchor Iken Cliff Iken Woodbridge Suffolk IP12 2EN

Extension to dwelling. 3 bay cart lodge with studio over.



### **Reason for Committee**

The application is being presented to Planning Committee North for determination as the application was presented to the Referral Panel on 24 October 2023 and they considered that the size and scale of the extension in a prominent and sensitive location warranted further debate at Committee.

# **Site Location Plan**





Existing north elevation – fronting the river





























# Neighbouring dwelling – Jumbo's Cottage















Previously proposed elevations that have been reduced in scale

# Proposed block plan Lower garden area to become wildflower meadow planting All existing trees retained

Existing front Proposed front



NORTH ELEVATION



Red line shows land level at rear

### Proposed Eastern side



EAST ELEVATION

Existing Western side

### Proposed Western side





WEST ELEVATION

### **Existing floor plans**





Ground floor First floor

### **Proposed floor plans**





## Existing and proposed views from the public footpath in winter



Existing public footpath view



Proposed public footpath view

# Recommendation

Approve, subject to controlling conditions as follows:

- Standard time limit
- Approved Plans
- Materials as submitted
- Retention of trees/hedges
- Details of any external light