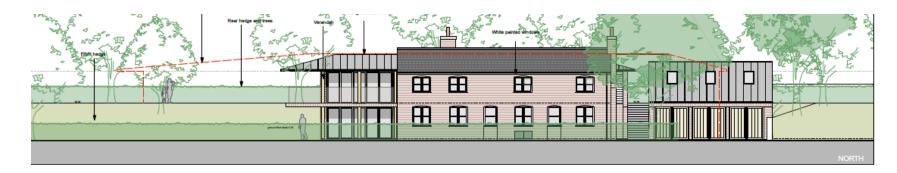

# Proposed block plan Lower garden area to become wildflower meadow planting All existing trees retained

Existing front Proposed front

NORTH ELEVATION

Red line shows land level at rear