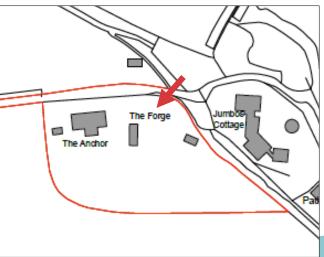

Item 8 - DC/22/4540/FUL

The Anchor Iken Cliff Iken Woodbridge Suffolk IP12 2EN

Extension to dwelling. 3 bay cart lodge with studio over.

# **Site Location Plan**

Existing north elevation – fronting the river