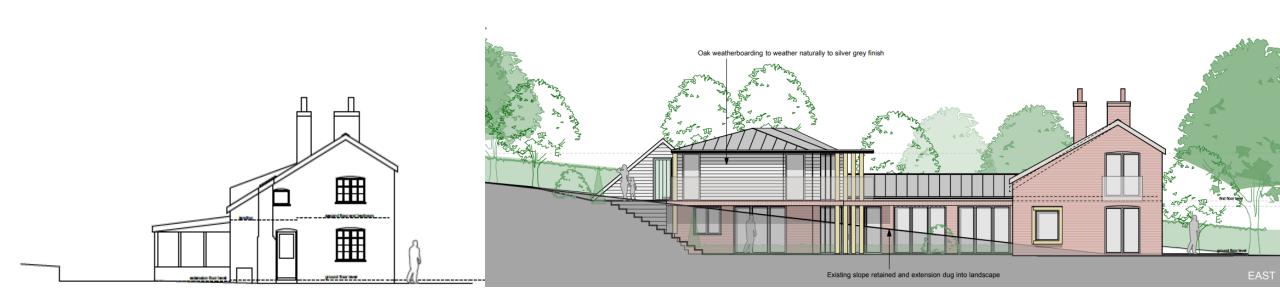

rt lodge with studio over.



### **Reason for Committee**

The application is being presented to Planning Committee North for determination as the application was presented to the Referral Panel on 24 October 2023 and they considered that the size and scale of the extension in a prominent and sensitive location warranted further debate at Committee.

# **Site Location Plan**





Existing north elevation – fronting the river





























# Neighbouring dwelling – Jumbo's Cottage















Previously proposed elevations that have been reduced in scale

# Proposed block plan Lower garden area to become wildflower meadow planting All existing trees retained

Existing front Proposed front



NORTH ELEVATION



Red line shows land level at rear

### Proposed Eastern side



EAST ELEVATION

Existing Western side

### Proposed Western side





WEST ELEVATION

### **Existing floor plans**





Ground floor First floor

### **Proposed floor plans**





## Existing and proposed views from the public footpath in winter



Existing public footpath view



Proposed public footpath view

# Recommendation

Approve, subject to controlling conditions as follows:

- Standard time limit
- Approved Plans
- Materials as submitted
- Retention of trees/hedges
- Details of any external lighting to be agreed



Source: Savills details of Jumbo's Cottage