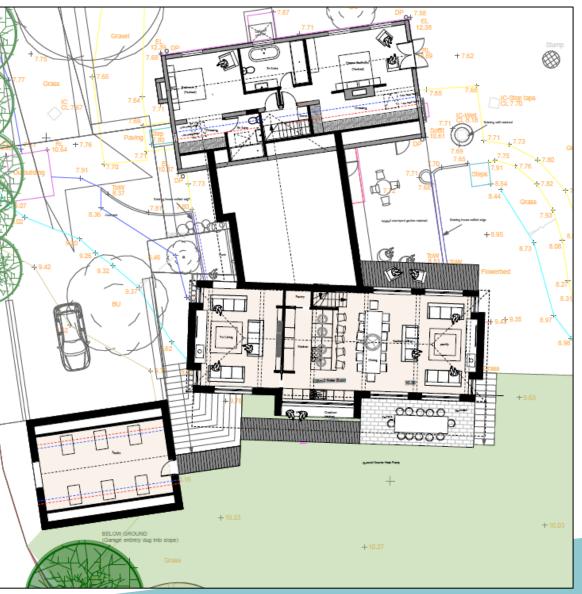

# Proposed block plan Lower garden area to become wildflower meadow planting All existing trees retained

Existing front Proposed front

NORTH ELEVATION

Red line shows land level at rear