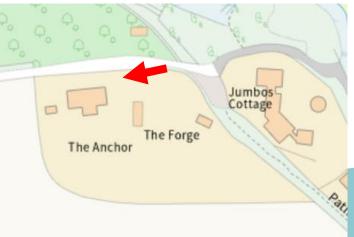

Item 8 - DC/22/4540/FUL

The Anchor Iken Cliff Iken Woodbridge Suffolk IP12 2EN

Extension to dwelling. 3 bay cart lodge with studio over.



### **Reason for Committee**

The application is being presented to Planning Committee North for determination as the application was presented to the Referral Panel on 24 October 2023 and they considered that the size and scale of the extension in a prominent and sensitive location warranted further debate at Committee.

# **Site Location Plan**





Existing north elevation – fronting the river





























# Neighbouring dwelling – Jumbo's Cottage















Previously proposed elevations that have been reduced in scale

# Proposed block plan Lower garden area to become wildflower meadow planting All existing trees retained

Existing front Proposed front



NORTH ELEVATION



Red line shows land level at rear

### Proposed Eastern side



EAST ELEVATION

Existing Western side

### Proposed Western side





WEST ELEVATION

### **Existing floor plans**





Ground floor First floor

### **Proposed floor plans**





## Existing and proposed views from the public footpath in winter



Existing public footpath view



Proposed public footpath view

# Recommendation

Approve, subject to controlling conditions as follows:

- Standard time limit
- Approved Plans
- Mater