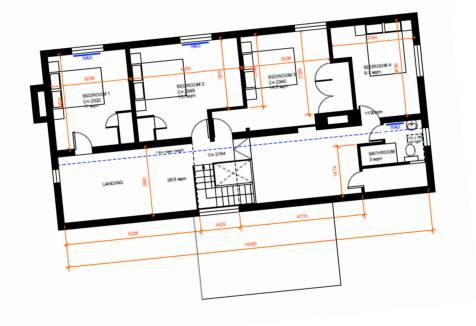

th for determination as the application was presented to the Referral Panel on 24 October 2023 and they considered that the size and scale of the extension in a prominent and sensitive location warranted further debate at Committee.

# **Site Location Plan**





Existing north elevation – fronting the river





























# Neighbouring dwelling – Jumbo's Cottage















Previously proposed elevations that have been reduced in scale

# Proposed block plan Lower garden area to become wildflower meadow planting All existing trees retained

Existing front Proposed front



NORTH ELEVATION



Red line shows land level at rear

### Proposed Eastern side



EAST ELEVATION

Existing Western side

### Proposed Western side





WEST ELEVATION

### **Existing floor plans**





Ground floor First floor

### **Proposed floor plans**





## Existing and proposed views from the public footpath in winter



Existing public footpath view



Proposed public footpath view

# Recommendation

Approve, subject to controlling conditions as follows:

- Standard time limit
- Approved Plans
- Materials as submitted
- Retention of trees/hedges
- Details of any external lighting to be agreed



Source: Savills details of Jumbo's Cottage