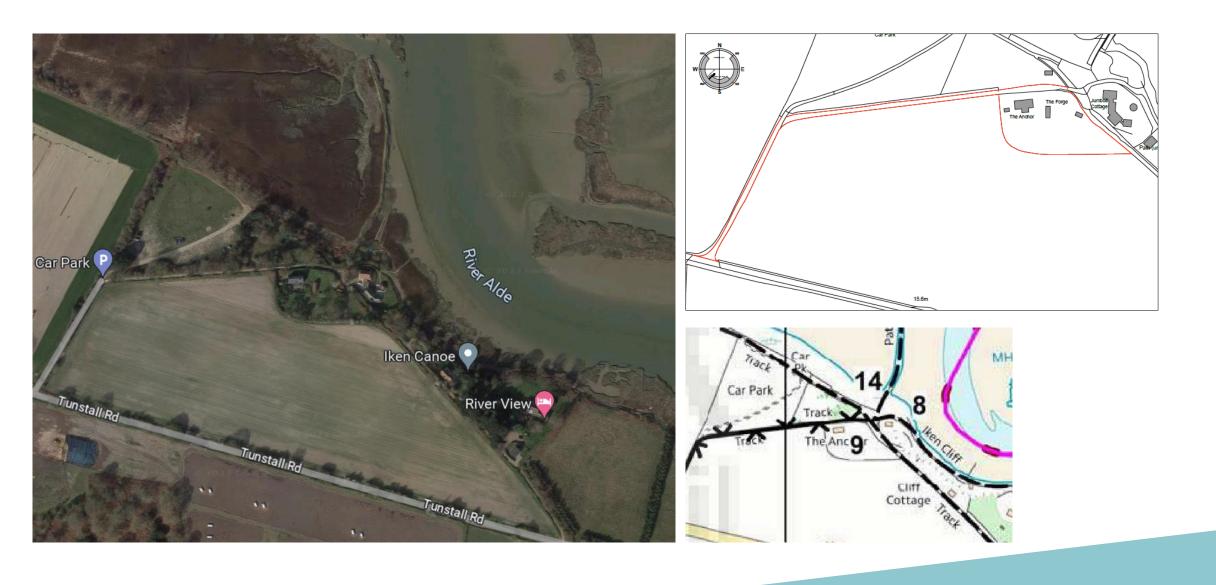

Item 8 - DC/22/4540/FUL

The Anchor Iken Cliff Iken Woodbridge Suffolk IP12 2EN

Extension to dwelling. 3 bay cart lodge with studio over.

### **Reason for Committee**

The application is being presented to Planning Committee North for determination as the application was presented to the Referral Panel on 24 October 2023 and they considered that the size and scale of the extension in a prominent and sensitive location warranted further debate at Committee.

# **Site Location Plan**

Existing north elevation – fronting the river