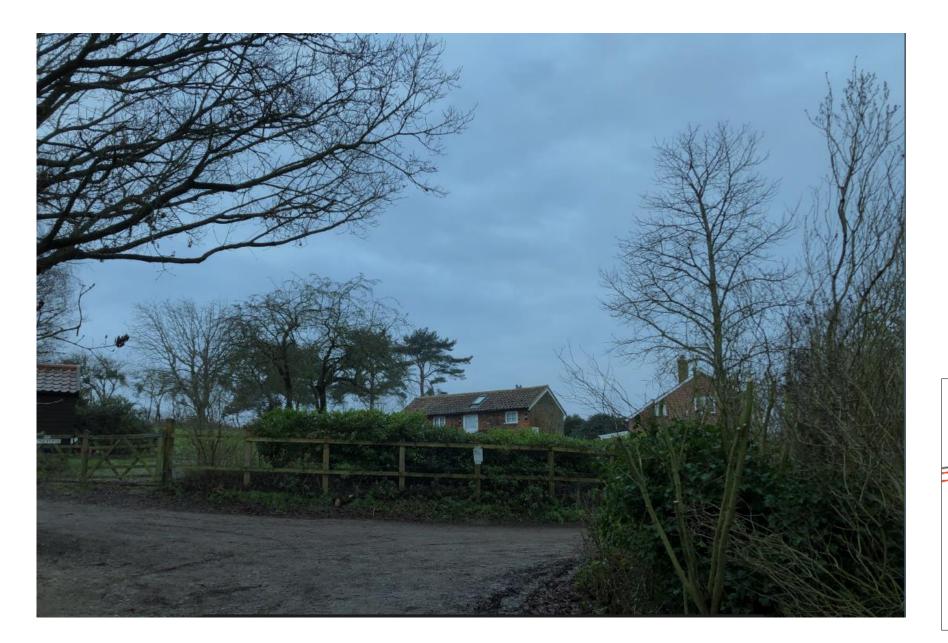

## Existing and proposed views from the public footpath in winter

Existing public footpath view

Proposed public footpath view