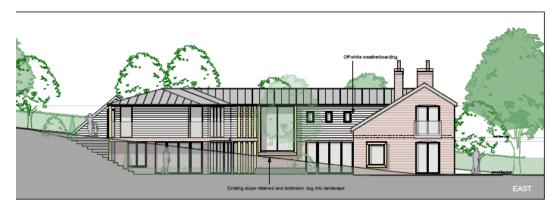

Item 8 - DC/22/4540/FUL

The Anchor Iken Cliff Iken Woodbridge Suffolk IP12 2EN

Extension to dwelling. 3 bay cart lodge with studio over.



### **Reason for Committee**

The application is being presented to Planning Committee North for determination as the application was presented to the Referral Panel on 24 October 2023 and they considered that the size and scale of the extension in a prominent and sensitive location warranted further debate at Committee.

# **Site Location Plan**





Existing north elevation – fronting the river





























# Neighbouring dwelling – Jumbo's Cottage















Previously proposed elevations that have been reduced in scale

# Proposed block plan Lower garden area to become wildflower meadow planting All existing trees retained

Existing front Proposed front



NORTH ELEVATION



Red line shows land level at rear

### Proposed Eastern side



EAST ELEVATION

Existing Western side

### Proposed Western side





WEST ELEVATION

### **Existing floor plans**





Ground floor First floor

### **Proposed floor plans**





## Existing and proposed views from the public footpath in winter



Existing public footpath view



Proposed public footpath view

# Recommendation

Approve, subject to controlling conditions as follows:

- Standard time limit
- Approved Plans
- Materials as submitted
- Retention of trees/hedges
- Details of any external lig