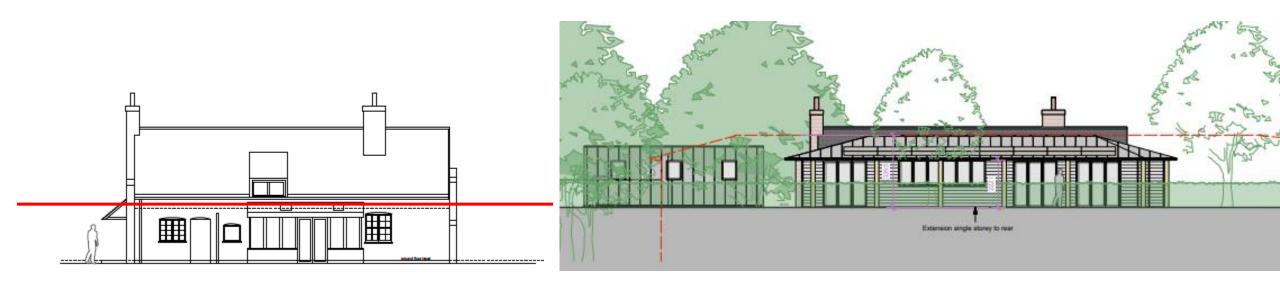

# Proposed block plan Lower garden area to become wildflower meadow planting All existing trees retained

Existing front Proposed front

NORTH ELEVATION

Red line shows land level at rear