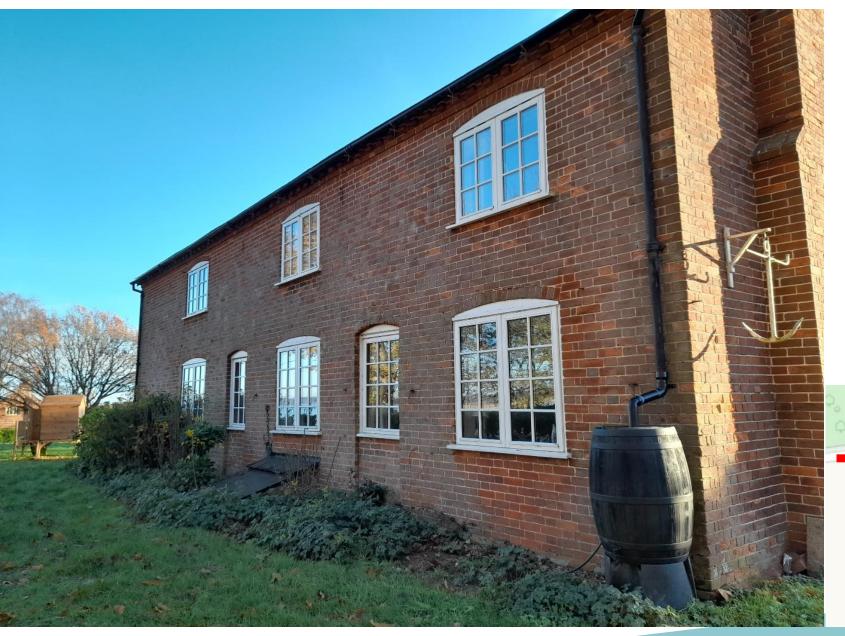

Item 8 - DC/22/4540/FUL

The Anchor Iken Cliff Iken Woodbridge Suffolk IP12 2EN

Extension to dwelling. 3 bay cart lodge with studio over.



### **Reason for Committee**

The application is being presented to Planning Committee North for determination as the application was presented to the Referral Panel on 24 October 2023 and they considered that the size and scale of the extension in a prominent and sensitive location warranted further debate at Committee.

# **Site Location Plan**





Existing north elevation – fronting the river





























# Neighbouring dwelling – Jumbo's Cottage















Previously proposed elevations that have been reduced in scale

# Proposed block plan Lower garden area to become wildflower meadow planting All existing trees retained

Existing front Proposed front



NORTH ELEVATION



Red line shows land level at rear

### Proposed Eastern side



EAST ELEVATION

Existing Western side

### Proposed Western side





WEST ELEVATION

### **Existing floor plans**





Ground floor First floor

### **Proposed floor plans**





## Existing and proposed views from the public footpath in winter



Existing public footpath view



Proposed public footpath view

# Recommendation

Approve, subject to controlling conditions as fol