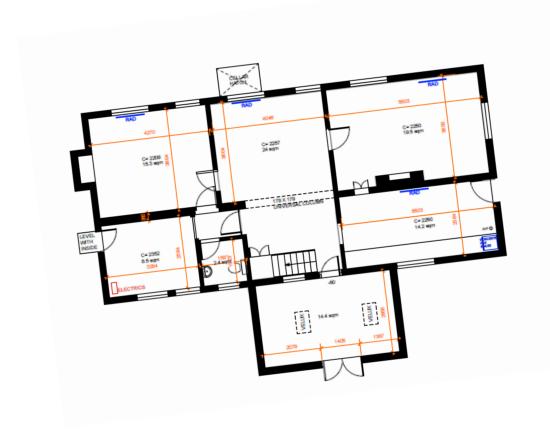

orth for determination as the application was presented to the Referral Panel on 24 October 2023 and they considered that the size and scale of the extension in a prominent and sensitive location warranted further debate at Committee.

# **Site Location Plan**





Existing north elevation – fronting the river





























# Neighbouring dwelling – Jumbo's Cottage















Previously proposed elevations that have been reduced in scale

# Proposed block plan Lower garden area to become wildflower meadow planting All existing trees retained

Existing front Proposed front



NORTH ELEVATION



Red line shows land level at rear

### Proposed Eastern side



EAST ELEVATION

Existing Western side

### Proposed Western side





WEST ELEVATION

### **Existing floor plans**





Ground floor First floor

### **Proposed floor plans**





## Existing and proposed views from the public footpath in winter



Existing public footpath view



Proposed public footpath view

# Recommendation

Approve, subject to controlling conditions as follows:

- Standard time limit
- Approved Plans
- Materials as submitted
- Retention of trees/hedges
- Details of any external lighting to be agreed



Source: Savills details of Jumbo's Cottage