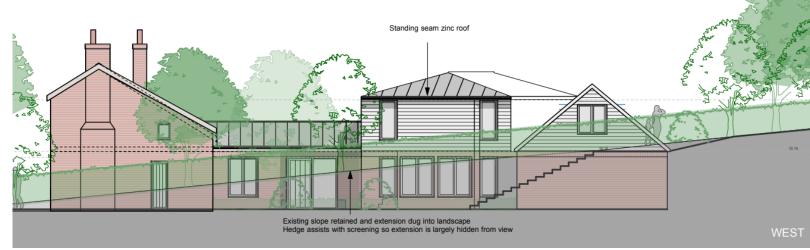

ation is being presented to Planning Committee North for determination as the application was presented to the Referral Panel on 24 October 2023 and they considered that the size and scale of the extension in a prominent and sensitive location warranted further debate at Committee.

# **Site Location Plan**





Existing north elevation – fronting the river





























# Neighbouring dwelling – Jumbo's Cottage















Previously proposed elevations that have been reduced in scale

# Proposed block plan Lower garden area to become wildflower meadow planting All existing trees retained

Existing front Proposed front



NORTH ELEVATION



Red line shows land level at rear

### Proposed Eastern side



EAST ELEVATION

Existing Western side

### Proposed Western side





WEST ELEVATION

### **Existing floor plans**





Ground floor First floor

### **Proposed floor plans**





## Existing and proposed views from the public footpath in winter



Existing public footpath view



Proposed public footpath view

# Recommendation

Approve, subject to controlling conditions as follows:

- Standard time limit
- Approved Plans
- Materials as submitted
- Retention of trees/hedges
- Details of any external lighting to be agreed



Source: Savills details of Jumbo's Cottage