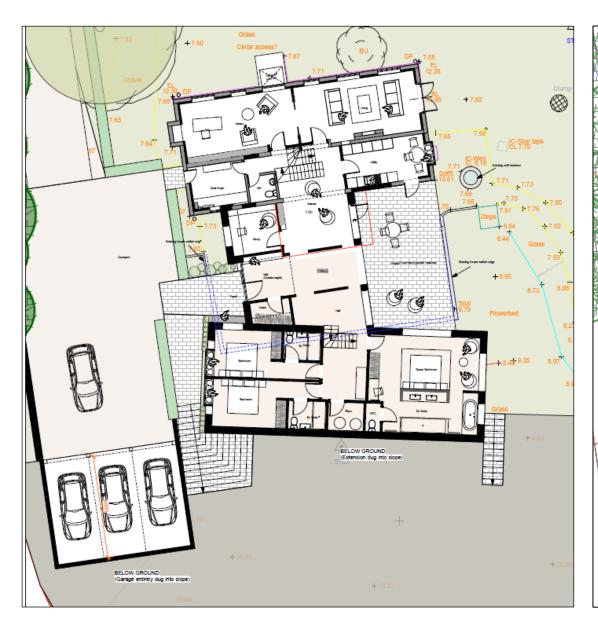

# Proposed block plan Lower garden area to become wildflower meadow planting All existing trees retained

Existing front Proposed front

NORTH ELEVATION

Red line shows land level at rear