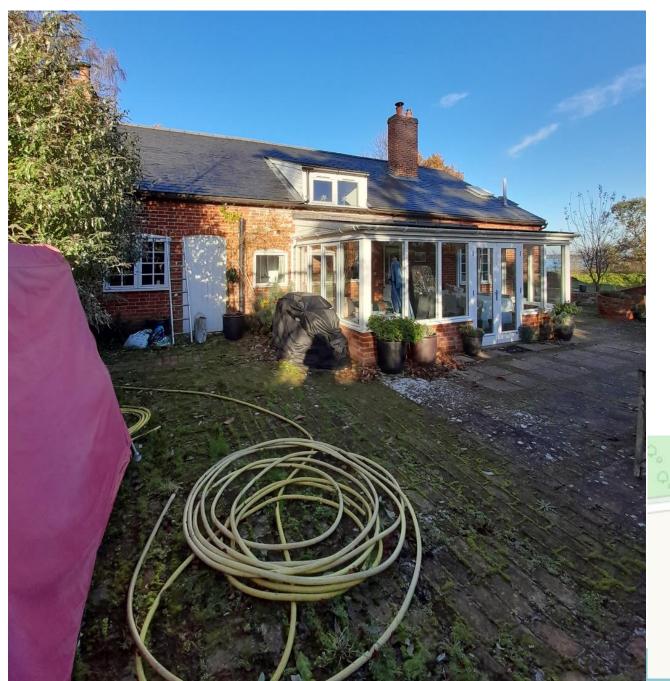

Item 8 - DC/22/4540/FUL

The Anchor Iken Cliff Iken Woodbridge Suffolk IP12 2EN

Extension to dwelling. 3 bay cart lodge with studio over.



### **Reason for Committee**

The application is being presented to Planning Committee North for determination as the application was presented to the Referral Panel on 24 October 2023 and they considered that the size and scale of the extension in a prominent and sensitive location warranted further debate at Committee.

# **Site Location Plan**





Existing north elevation – fronting the river





























# Neighbouring dwelling – Jumbo's Cottage















Previously proposed elevations that have been reduced in scale

# Proposed block plan Lower garden area to become wildflower meadow planting All existing trees retained

Existing front Proposed front



NORTH ELEVATION



Red line shows land level at rear

### Proposed Eastern side



EAST ELEVATION

Existing Western side

### Proposed Western side





WEST ELEVATION

### **Existing floor plans**





Ground floor First floor

### **Proposed floor plans**





## Existing and proposed views from the public footpath in winter



Existing public footpath view



Proposed public footpath view

# Recommendation

Approve, subject to controlling conditions as follows:

- Standard time limit
- Approved Plans
- Materia