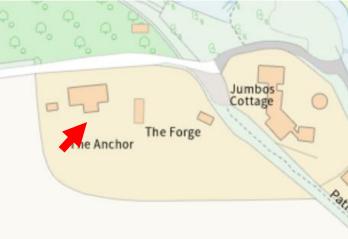

Item 8 - DC/22/4540/FUL

The Anchor Iken Cliff Iken Woodbridge Suffolk IP12 2EN

Extension to dwelling. 3 bay cart lodge with studio over.



### **Reason for Committee**

The application is being presented to Planning Committee North for determination as the application was presented to the Referral Panel on 24 October 2023 and they considered that the size and scale of the extension in a prominent and sensitive location warranted further debate at Committee.

# **Site Location Plan**





Existing north elevation – fronting the river





























# Neighbouring dwelling – Jumbo's Cottage















Previously proposed elevations that have been reduced in scale

# Proposed block plan Lower garden area to become wildflower meadow planting All existing trees retained

Existing front Proposed front



NORTH ELEVATION



Red line shows land level at rear

### Proposed Eastern side



EAST ELEVATION

Existing Western side

### Proposed Western side





WEST ELEVATION

### **Existing floor plans**





Ground floor First floor

### **Proposed floor plans**





## Existing and proposed views from the public footpath in winter



Existing public footpath view



Proposed public footpath view

# Recommendation

Approve, subject to controlling conditions as follows:

- Standard time limit
- Approved Plans
- Materials