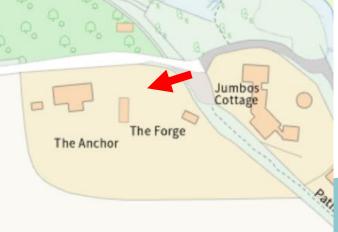

# Neighbouring dwelling – Jumbo's Cottage

Previously proposed elevations that have been reduced in scale