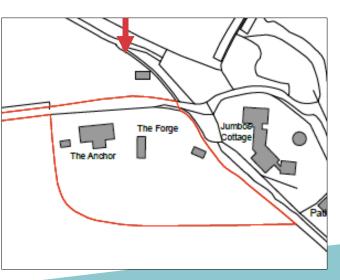

Item 8 - DC/22/4540/FUL

The Anchor Iken Cliff Iken Woodbridge Suffolk IP12 2EN

Extension to dwelling. 3 bay cart lodge with studio over.

# **Site Location Plan**

Existing north elevation – fronting the river