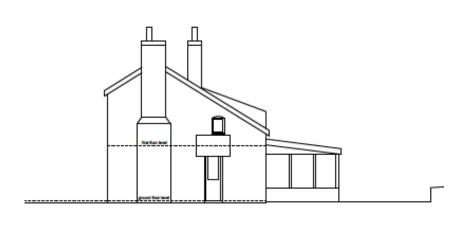

ication is being presented to Planning Committee North for determination as the application was presented to the Referral Panel on 24 October 2023 and they considered that the size and scale of the extension in a prominent and sensitive location warranted further debate at Committee.

# **Site Location Plan**





Existing north elevation – fronting the river





























# Neighbouring dwelling – Jumbo's Cottage















Previously proposed elevations that have been reduced in scale

# Proposed block plan Lower garden area to become wildflower meadow planting All existing trees retained

Existing front Proposed front



NORTH ELEVATION



Red line shows land level at rear

### Proposed Eastern side



EAST ELEVATION

Existing Western side

### Proposed Western side





WEST ELEVATION

### **Existing floor plans**





Ground floor First floor

### **Proposed floor plans**





## Existing and proposed views from the public footpath in winter



Existing public footpath view



Proposed public footpath view

# Recommendation

Approve, subject to controlling conditions as follows:

- Standard time limit
- Approved Plans
- Materials as submitted
- Retention of trees/hedges
- Details of any external lighting to be agreed



Source: Savills details of Jumbo's Cottage