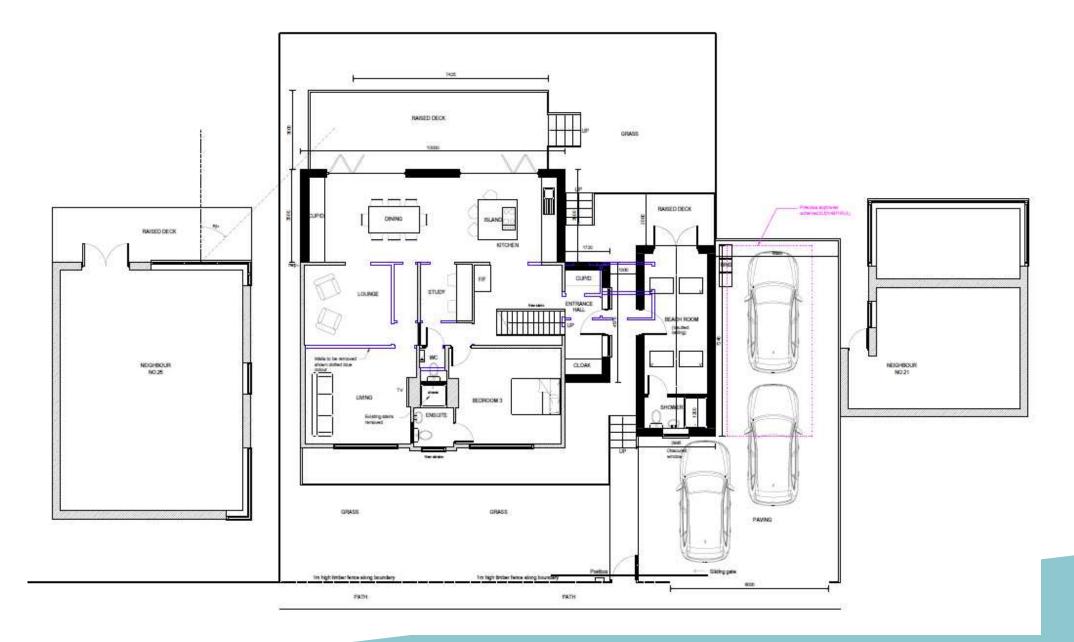

Location Plan**



## Photograph of Existing



### **Existing Floor Plan**





Ground Floor Plan Scale 1:100 First Floor Plan Scale 1:100

### **Existing Elevations**



Front Elevation

Rear Elevation



Side Elevation

Side Elevation

## **Approved Block Plan**



#### **Approved Elevations**





#### Garage Front and Side Elevations Scale 1:100

#### Front Elevation Scale 1:100



Rear Elevation Scale 1:100





#### Garage Rear and Side Elevations Scale 1:100

Side Elevation Scale 1:100

#### Side Elevation Scale 1:100

Neighbour's house updated DP Updated for planning application DP Revised design for pre-app DP Updated to Client's comments DP 0

Rev. I Drawn Description

### Approved Street Scene (with garage)



Front Street Elevation Scale 1:100



### **Proposed Block Plan**



### **Proposed Elevations**





### Proposed Elevations of Beach Room



#### **Beach House Front and Side Elevations**

Scale 1:100







### **Proposed Street Scene**



Front Street Elevation Scale 1:100



## Photographs



## Photograph of Existing



## Photographs



## Photographs



## **Grass Block Paving**



# Material Planning Considerations and Key Issues

- Use
- Design
- Parking
- Natural Environment
- Loss of Private Space

# Recommendation

Recommended for approval subject to conditions as outlined within the report – summarised below:

- Standard 3 Year Time limit
- Plans
- Materials
- Annex Condition
- Parking Condition