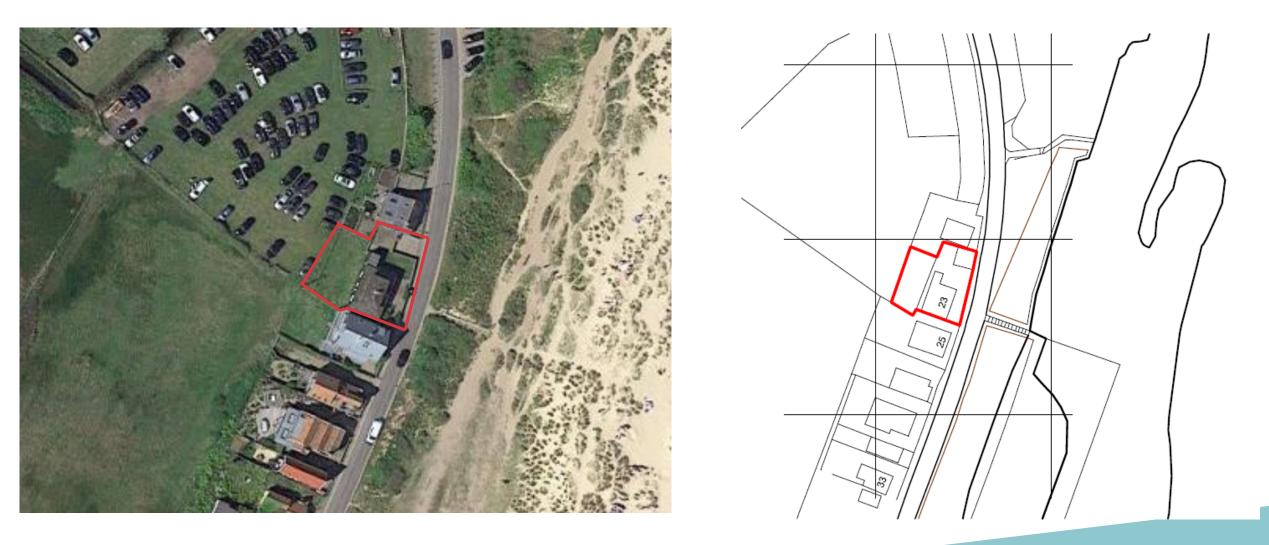

## Item:

# DC/22/0479/FUL

To demolish a single-storey side addition and replace this with a new single-storey side entrance, a two-storey rear extension, and internal alterations. Erect a detached beach room to the side and upgrade the boundary fence. Revised design to the approved scheme DC/21/4971/FUL.

23 Ferry Road, Southwold, IP18 6HQ



### **Site Location Plan**



## Photograph of Existing



### **Existing Floor Plan**





Ground Floor Plan Scale 1:100 First Floor Plan Scale 1:100

### **Existing Elevations**



Front Elevation

Rear Elevation



Side Elevation

Side Elevation

## **Approved Block Plan**



#### **Approved Elevations**





#### Garage Front and Side Elevations Scale 1:100

#### Front Elevation Scale 1:100



Rear Elevation Scale 1:100





#### Garage Rear and Side Elevations Scale 1:100

Side Elevation Scale 1:100

#### Side Elevation Scale 1:100

Neighbour's house updated DP Updated for planning application DP Revised design for pre-app DP Updated to Client's comments DP 0

Rev. I Drawn Description

### Approved Street Scene (with garage)



Front Street Elevation Scale 1:100



### **Proposed Block Plan**



### **Proposed E