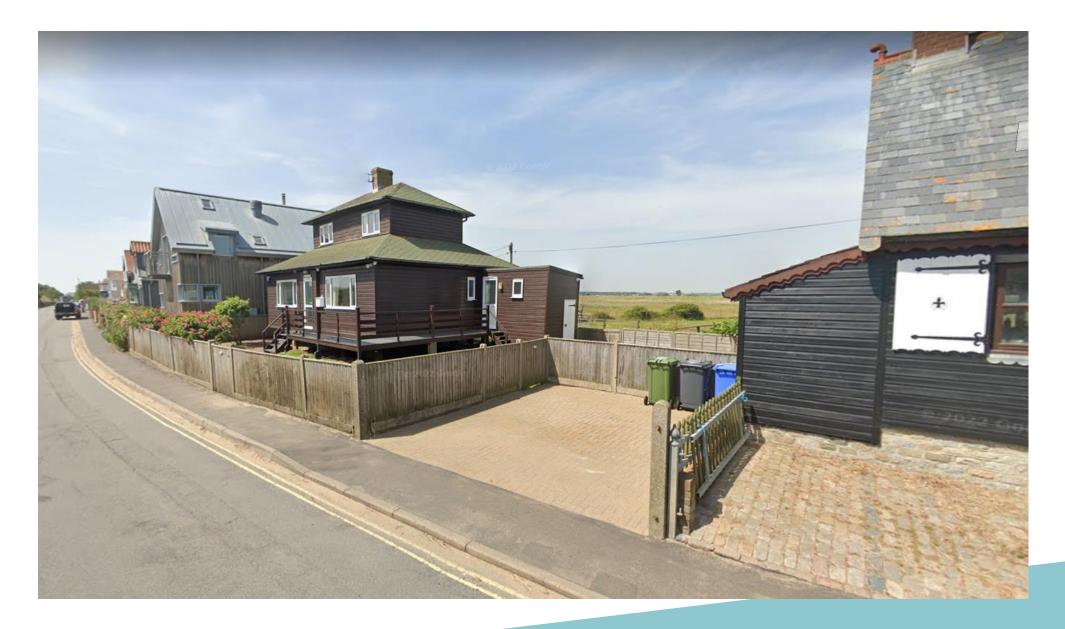

## Item:

# DC/22/0479/FUL

To demolish a single-storey side addition and replace this with a new single-storey side entrance, a two-storey rear extension, and internal alterations. Erect a detached beach room to the side and upgrade the boundary fence. Revised design to the approved scheme DC/21/4971/FUL.

23 Ferry Road, Southwold, IP18 6HQ



### **Site Location Plan**



## Photograph of Existing



### **Existing Floor Plan**





Ground Floor Plan Scale 1:100 First Floor Plan Scale 1:100

### **Existing Elevations**



Front Elevation

Rear Elevation



Side Elevation

Side Elevation

## **Approved Block Plan**



#### **Approved Elevations**





#### Garage Front and Side Elevations Scale 1:100

#### Front Elevation Scale 1:100



Rear Elevation Scale 1:100





#### Garage Rear and Side Elevations Scale 1:100

Side Elevation Scale 1:100

#### Side Elevation Scale 1:100

Neighbour's house updated DP Updated for planning application DP Revised design for pre-app DP Updated to Client's comments DP 0

Rev. I Drawn Description

### Approved Street Scene (with garage)



Front Street Elevation Scale 1:100



### **Proposed Block Plan**



### **Proposed Elevations**





### Proposed