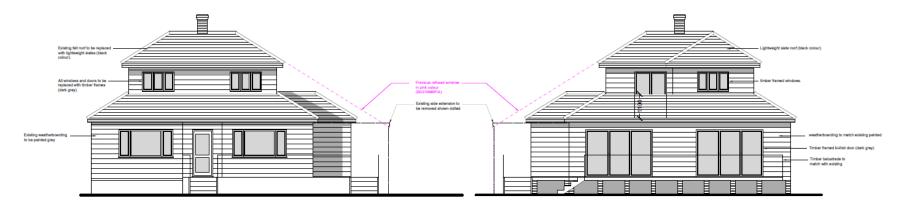

## Item:

# DC/22/0479/FUL

To demolish a single-storey side addition and replace this with a new single-storey side entrance, a two-storey rear extension, and internal alterations. Erect a detached beach room to the side and upgrade the boundary fence. Revised design to the approved scheme DC/21/4971/FUL.

23 Ferry Road, Southwold, IP18 6HQ



### **Site Location Plan**



## Photograph of Existing



### **Existing Floor Plan**





Ground Floor Plan Scale 1:100 First Floor Plan Scale 1:100

### **Existing Elevations**



Front Elevation

Rear Elevation



Side Elevation

Side Elevation

## **Approved Block Plan**



#### **Approved Elevations**





#### Garage Front and Side Elevations Scale 1:100

#### Front Elevation Scale 1:100



Rear Elevation Scale 1:100





#### Garage Rear and Side Elevations Scale 1:100

Side Elevation Scale 1:100

#### Side Elevation Scale 1:100

Neighbour's house updated DP Updated for planning application DP Revised design for pre-app DP Updated to Client's comments DP 0

Rev. I Drawn Description

### Approved Street Scene (with garage)



Front Street Elevation Scale 1:100



### **Proposed Block Plan**



### **Proposed Elevations**





### Proposed Elevations of Beach Room



#### **Beach House Front and Side Elevations**

Scale 1:100







### **Proposed Street Scene**



Front Street Elevation Scale 1:100



## Photographs



## Photograph of Existing



## Photographs



## Photographs



##