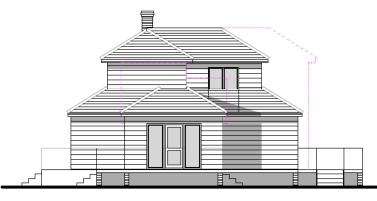

## Item:

# DC/22/0479/FUL

To demolish a single-storey side addition and replace this with a new single-storey side entrance, a two-storey rear extension, and internal alterations. Erect a detached beach room to the side and upgrade the boundary fence. Revised design to the approved scheme DC/21/4971/FUL.

23 Ferry Road, Southwold, IP18 6HQ



### **Site Location Plan**



## Photograph of Existing



### **Existing Floor Plan**





Ground Floor Plan Scale 1:100 First Floor Plan Scale 1:100

### **Existing Elevations**



Front Elevation

Rear Elevation



Side Elevation

Side Elevation

## **Approved Block Plan**



#### **Approved Elevations**





#### Garage Front and Side Elevations Scale 1:100

#### Front Elevation Scale 1:100



Rear Elevation Scale 1:100





#### Garage Rear and Side Elevations Scale 1:100

Side Elevation Scale 1:100

#### Side Elevation Scale 1:100

Neighbour's house updated DP Updated for planning application DP Revised design for pre-app DP Updated to Client's comments DP 0

Rev. I Drawn Description

### Approved Street Scene (with garage)



Front Street Elevation Scale 1:100



### **Proposed Block Plan**



### **Proposed Elevations**





### Proposed Elevations of Beach Room



#### **Beach House Front and Side Elevations**

Scale 1:100







### **Proposed Street Scene**



Front Street Elevation Scale 1:100



## Photographs



## Photograph of Existing



## Photographs



## Photographs



## **Grass Block Paving**



# Material Planning Considerations and Key Issues

- Use
- Design
- Parking
- Natural Environ