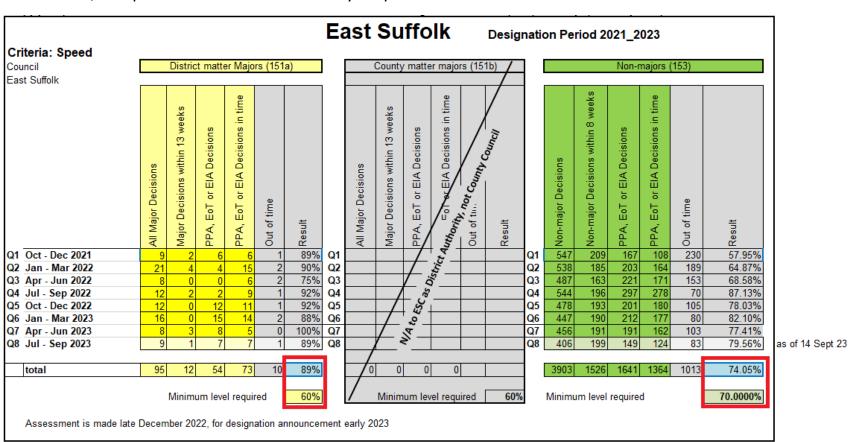

**Figure 1:** Table showing the performance of East Suffolk Council during each quarter from 1 October 2021 to 14 September 2023, and predicted levels for the two year period.

**Appendix A:** Table and Graphs showing the performance of East Suffolk Council each quarter from 1 October 2021 to 30 June 2023, and predicted levels for the 2 year monitoring period (i.e. up to 30 September 2023).