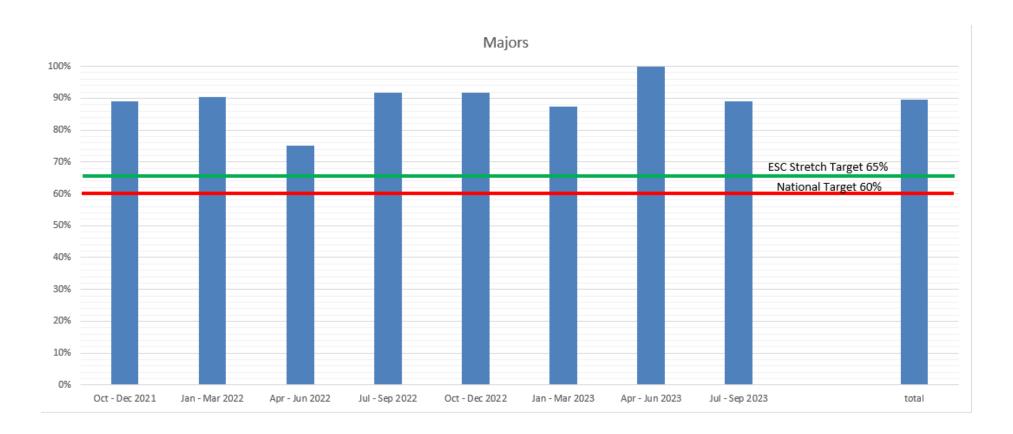

<u>Figure 2:</u> A graph showing the percentage of 'Major' Planning Applications determined in time for each quarter from 1 October 2021 to 14 September 2023

**Appendix A:** Table and Graphs showing the performance of East Suffolk Council each quarter from 1 October 2021 to 30 June 2023, and predicted levels for the 2 year monitoring period (i.e. up to 30 September 2023).