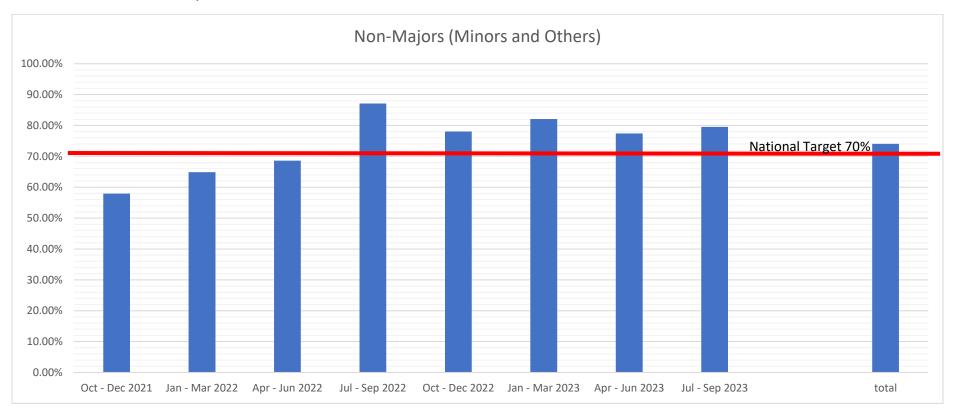

<u>Figure 3:</u> A graph showing the percentage of 'Non-Major' Planning Applications determined in time for each quarter from 1 October 2021 to 14 September 2023

| <b>Appendix A:</b> Table and Graphs showing the performance of East Suffolk Council each quarter from 1 October 2021 to 30 June 2023, and predicted levels for the 2 year monitoring period (i.e. up to 30 September 2023). |
|-----------------------------------------------------------------------------------------------------------------------------------------------------------------------------------------------------------------------------|
|                                                                                                                                                                                                                             |
|                                                                                                                                                                                                                             |
|                                                                                                                                                                                                                             |
|                                                                                                                                                                                                                             |
|                                                                                                                                                                                                                             |
|                                                                                                                                                                                                                             |
|                                                                                                                                                                                                                             |
|                                                                                                                                                                                                                             |