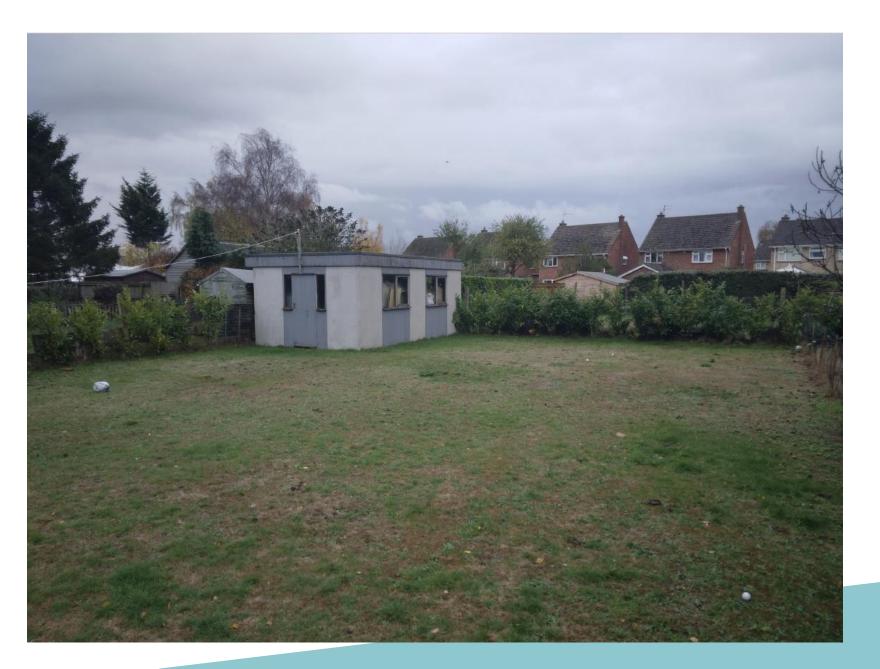

Item 8:

DC/22/2599/FUL

Proposed Annexe

708 Foxhall Road, Rushmere St Andrew, IP4 5TD



#### **Site Location Plan**





### **Original Plans**





#### **Revised Plans**



#### **Proposed Floor Plan**



#### **Proposed Elevations**



1:100 Front Elevation West

1:100 Side Elevation North



1:100 Side Elevation South

1:100 Rear Elevation East









#### **Street View**









## Material Planning Considerations and Key Issues

- Relation to the Host dwelling
- Impact on residential amenity
- Off road parking

#### Recommendation

**Approve Subject to conditions—summarised below:** 

- Standard 3 Year Time limit
- Approved Plans
- Materials
- Annex Use Condition
- Unexpected Contamination Discovery