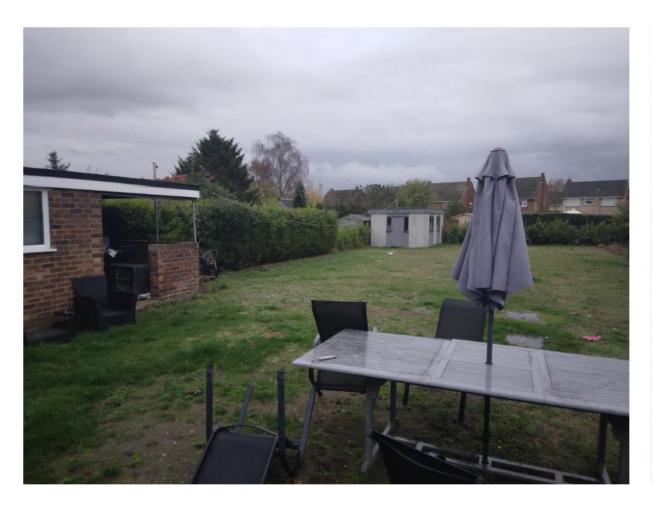

Item 8:

DC/22/2599/FUL

Proposed Annexe

708 Foxhall Road, Rushmere St Andrew, IP4 5TD



#### **Site Location Plan**





### **Original Plans**





#### **Revised Plans**



#### **Proposed Floor Plan**



#### **Proposed Elevations**



1:100 Front Elevation West

1:100 Side Elevation North



1:100 Side Elevation South

1:100 Rear Elevation East









#### **Street View**









## Material Planning Considerations and Key Issues

- Relation to the Host dwelling
- Impact on residential amenity
- Off road parking

#### Recommendation

**Approve Subject to conditions—summarised below:** 

- Standard 3 Year Time limit
- Approved Plans
- Materials
- Annex Use Condition
- Unexpected Contamination Discovery