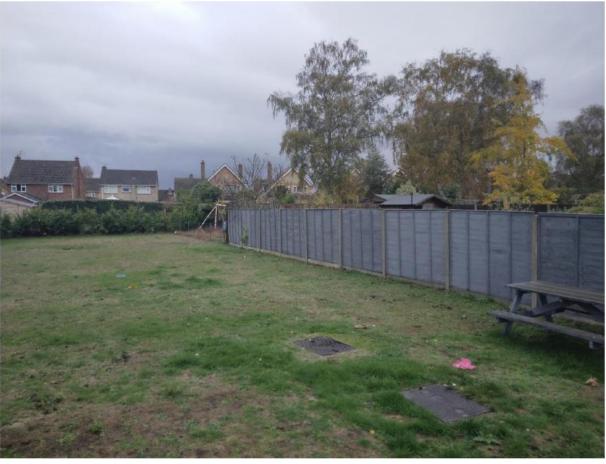

Item 8:

DC/22/2599/FUL

Proposed Annexe

708 Foxhall Road, Rushmere St Andrew, IP4 5TD



#### **Site Location Plan**





### **Original Plans**





#### **Revised Plans**



#### **Proposed Floor Plan**



#### **Proposed Elevations**



1:100 Front Elevation West

1:100 Side Elevation North



1:100 Side Elevation South

1:100 Rear Elevation East









#### **Street View**









## Material Planning Considerations and Key Issues

- Relation to the Host dwelling
- Impact on residential amenity
- Off road parking

#### Recommendation

**Approve Subject to conditions—summarised below:** 

- Standard 3 Year Time limit
- Approved Plans
- Materials
- Annex Use Condition
- Unexpected Contamination Discovery