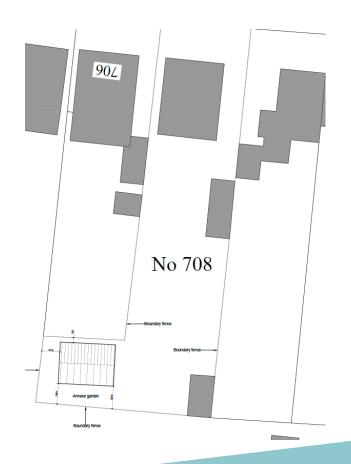

Item 8:

DC/22/2599/FUL

Proposed Annexe

708 Foxhall Road, Rushmere St Andrew, IP4 5TD



#### **Site Location Plan**





### **Original Plans**





#### **Revised Plans**



#### **Proposed Floor Plan**



#### **Proposed Elevations**



1:100 Front Elevation West

1:100 Side Elevation North



1:100 Side Elevation South

1:100 Rear Elevation East









#### **Street View**









## Material Planning Considerations and Key Issues

- Relation to the Host dwelling
- Impact on residential amenity
- Off road parking

#### Recommendation

**Approve Subject to conditions—summarised below:** 

- Standard 3 Year Time limit
- Approved Plans
- Materials
- Annex Use Condition
- Unexpected Contamination Discovery