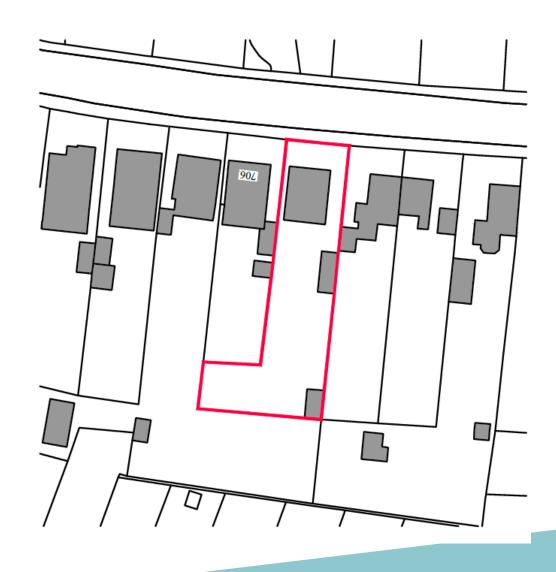

Item 8:

DC/22/2599/FUL

Proposed Annexe

708 Foxhall Road, Rushmere St Andrew, IP4 5TD



#### **Site Location Plan**





### **Original Plans**





#### **Revised Plans**



#### **Proposed Floor Plan**



#### **Proposed Elevations**



1:100 Front Elevation West

1:100 Side Elevation North



1:100 Side Elevation South

1:100 Rear Elevation East









#### **Street View**









## Material Planning Considerations and Key Issues

- Relation to the Host dwelling
- Impact on residential amenity
- Off road parking

#### Recommendation

**Approve Subject to conditions—summarised below:** 

- Standard 3 Year Time limit
- Approved Plans
- Materials
- Annex Use Condition
- Unexpected Contamination Discovery