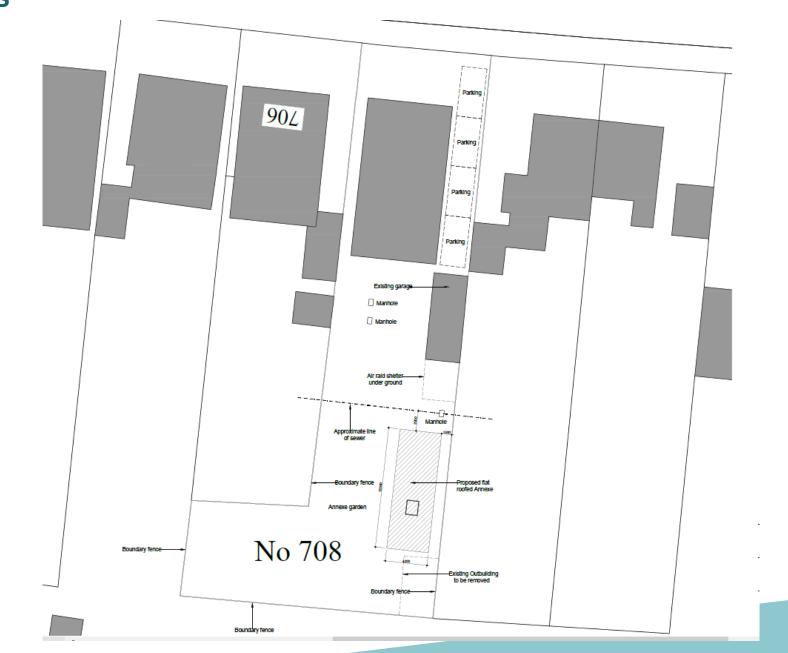

#### **Site Location Plan**

Item 8:

DC/22/2599/FUL

Proposed Annexe

708 Foxhall Road, Rushmere St Andrew, IP4 5TD