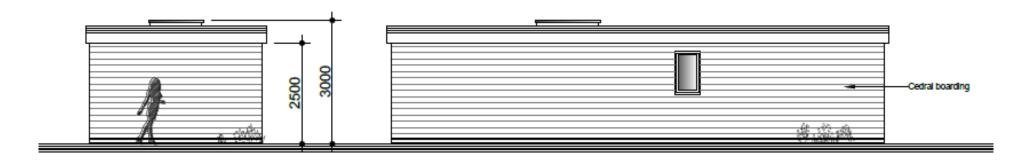

#### **Proposed Elevations**

1:100 Front Elevation West

1:100 Side Elevation North

1:100 Side Elevation South

1:100 Rear Elevation East