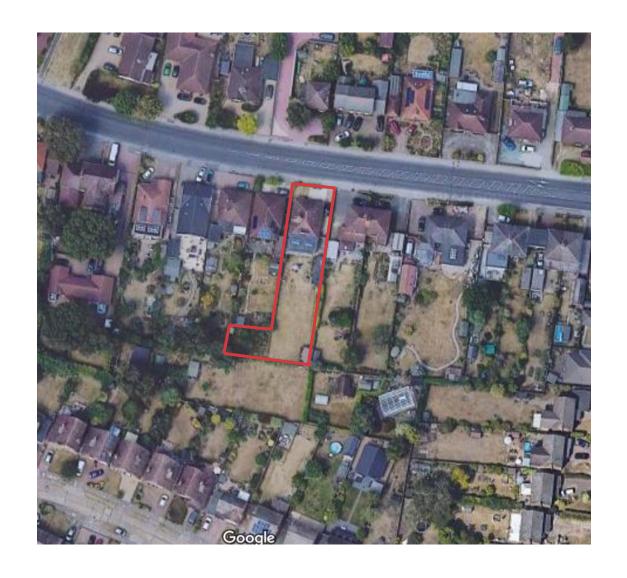

Item 8:

DC/22/2599/FUL

Proposed Annexe

708 Foxhall Road, Rushmere St Andrew, IP4 5TD



#### **Site Location Plan**





### **Original Plans**





#### **Revised Plans**



#### **Proposed Floor Plan**



#### **Proposed Elevations**



1:100 Front Elevation West

1:100 Side Elevation North



1:100 Side Elevation South

1:100 Rear Elevation East









#### **Street View**









## Material Planning Considerations and Key Issues

- Relation to the Host dwelling
- Impact on residential amenity
- Off road parking

#### Recommendation

**Approve Subject to conditions—summarised below:** 

- Standard 3 Year Time limit
- Approved Plans
- Materials
- Annex Use Condition
- Unexpected Contamination Discovery