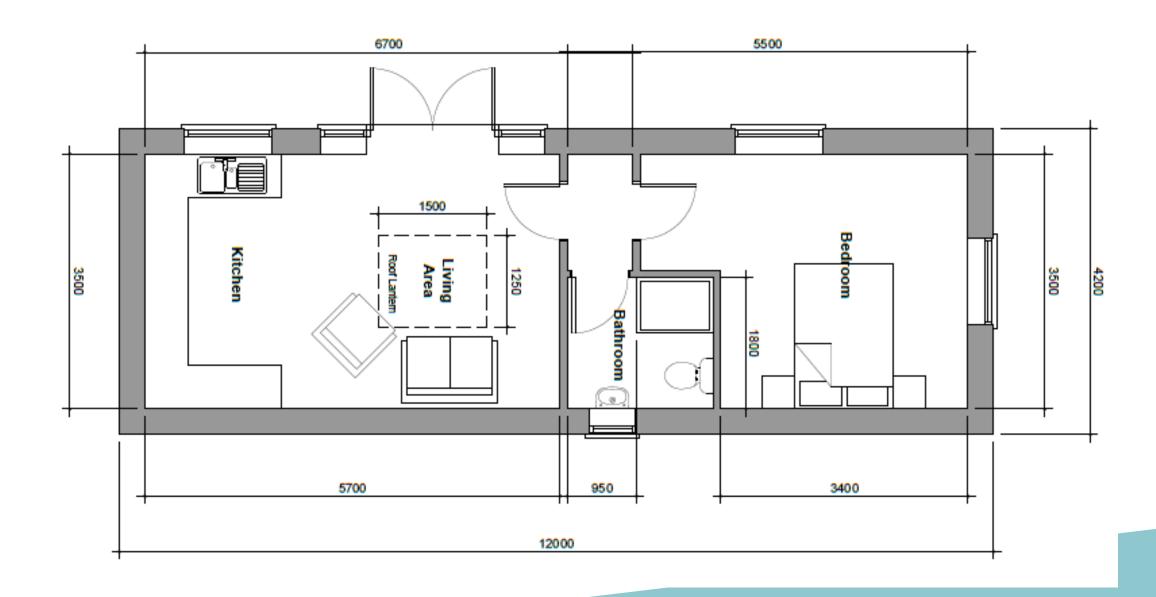

Item 8:

DC/22/2599/FUL

Proposed Annexe

708 Foxhall Road, Rushmere St Andrew, IP4 5TD



#### **Site Location Plan**





### **Original Plans**





#### **Revised Plans**



#### **Proposed Floor Plan**



#### **Proposed Elevations**



1:100 Front Elevation West

1:100 Side Elevation North



1:100 Side Elevation South

1:100 Rear Elevation East









#### **Street View**









## Material Planning Considerations and Key Issues

- Relation to the Host dwelling
- Impact on residential amenity
- Off road parking

#### Recommendation

**Approve Subject to conditions—summarised below:** 

- Standard 3 Year Time limit
- Approved Plans
- Materials
- Annex Use Condition
- Unexpected Contamination Discovery