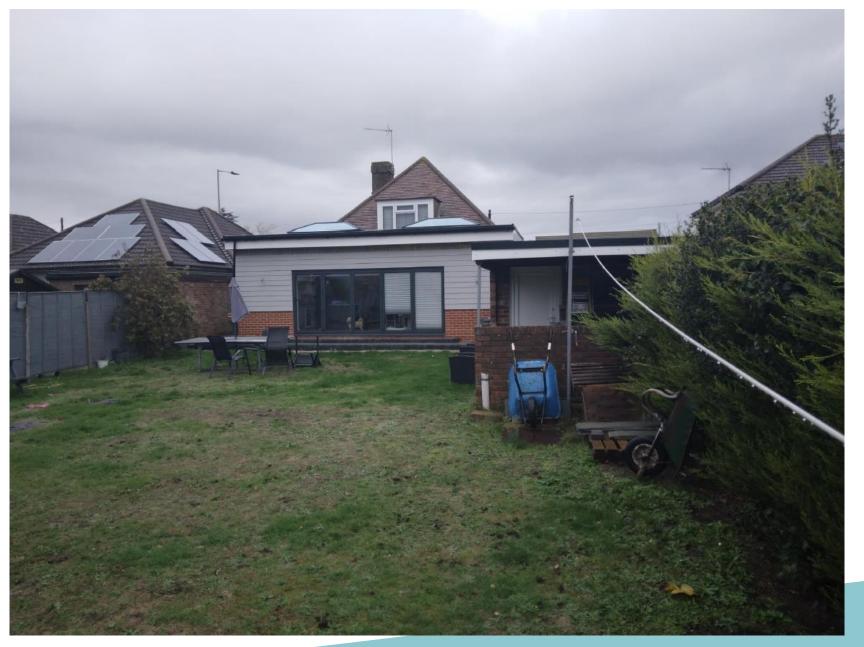

Item 8:

DC/22/2599/FUL

Proposed Annexe

708 Foxhall Road, Rushmere St Andrew, IP4 5TD



#### **Site Location Plan**





### **Original Plans**





#### **Revised Plans**



#### **Proposed Floor Plan**



#### **Proposed Elevations**



1:100 Front Elevation West

1:100 Side Elevation North



1:100 Side Elevation South

1:100 Rear Elevation East









#### **Street View**









## Material Planning Considerations and Key Issues

- Relation to the Host dwelling
- Impact on residential amenity
- Off road parking

#### Recommendation

**Approve Subject to conditions—summarised below:** 

- Standard 3 Year Time limit
- Approved Plans
- Materials
- Annex Use Condition
- Unexpected Contamination Discovery