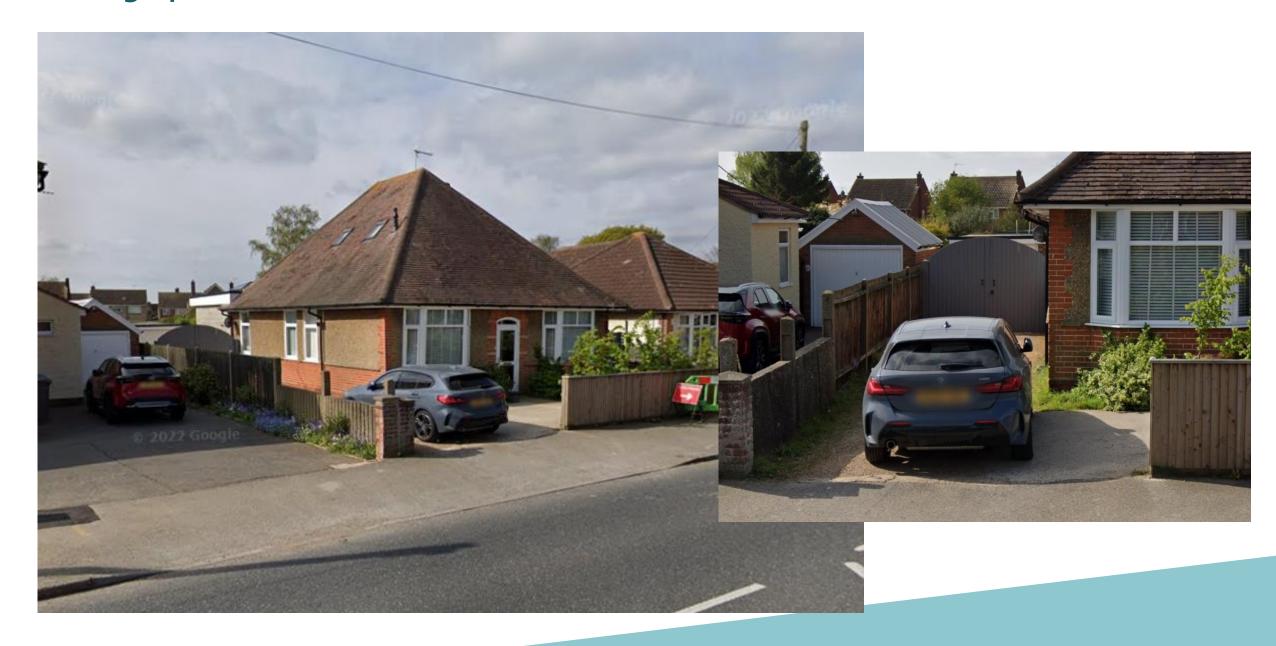

Item 8:

DC/22/2599/FUL

Proposed Annexe

708 Foxhall Road, Rushmere St Andrew, IP4 5TD



#### **Site Location Plan**





### **Original Plans**





#### **Revised Plans**



#### **Proposed Floor Plan**



#### **Proposed Elevations**



1:100 Front Elevation West

1:100 Side Elevation North



1:100 Side Elevation South

1:100 Rear Elevation East









#### **Street View**









## Material Planning Considerations and Key Issues

- Relation to the Host dwelling
- Impact on residential amenity
- Off road parking

#### Recommendation

**Approve Subject to conditions—summarised below:** 

- Standard 3 Year Time limit
- Approved Plans
- Materials
- Annex Use Condition
- Unexpected Contamination Discovery