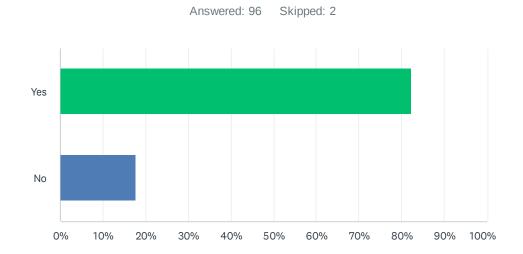

### Q4 Do you agree with the renewal of the PSPOs?

| ANSWER CHOICES        | RESPONSES |    |
|-----------------------|-----------|----|
| Yes                   | 82.29%    | 79 |
| No                    | 17.71%    | 17 |
| Total Respondents: 96 |           |    |