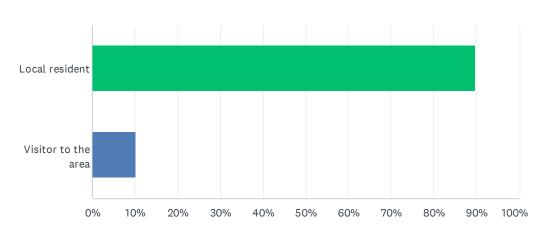

### Q1 Are you a

| ANSWER CHOICES      | RESPONSES |    |
|---------------------|-----------|----|
| Local resident      | 89.80%    | 88 |
| Visitor to the area | 10.20%    | 10 |
| TOTAL               |           | 98 |