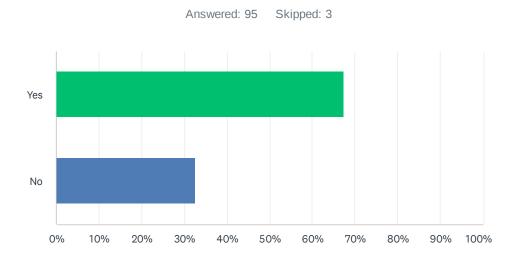

### Q3 Do you think that the controls under review generally work well?

| ANSWER CHOICES | RESPONSES |    |
|----------------|-----------|----|
| Yes            | 67.37%    | 64 |
| No             | 32.63%    | 31 |
| TOTAL          |           | 95 |