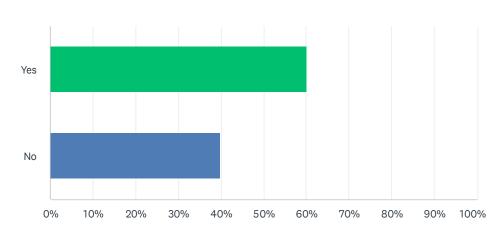

### Q2 Do you own a dog?

Answered: 98 Skipped: 0

| ANSWER CHOICES | RESPONSES |    |
|----------------|-----------|----|
| Yes            | 60.20%    | 59 |
| No             | 39.80%    | 39 |
| TOTAL          |           | 98 |