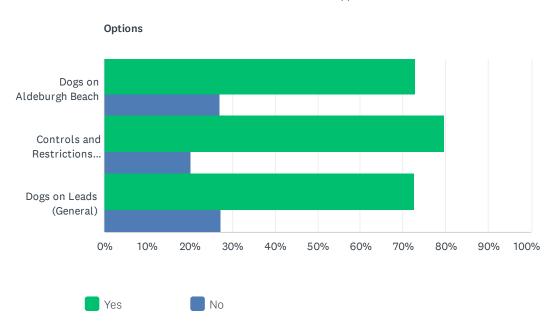

## Q5 Do you consider that the boundaries are correct for the pspos under review

| Options                                                                     |              |              |       |
|-----------------------------------------------------------------------------|--------------|--------------|-------|
|                                                                             | YES          | NO           | TOTAL |
| Dogs on Aldeburgh Beach                                                     | 72.84%<br>59 | 27.16%<br>22 | 81    |
| Controls and Restrictions on Dogs (and other Activities) at Landguard Point | 79.78%<br>71 | 20.22%<br>18 | 89    |
| Dogs on Leads (General)                                                     | 72.73%<br>64 | 27.27%<br>24 | 88    |