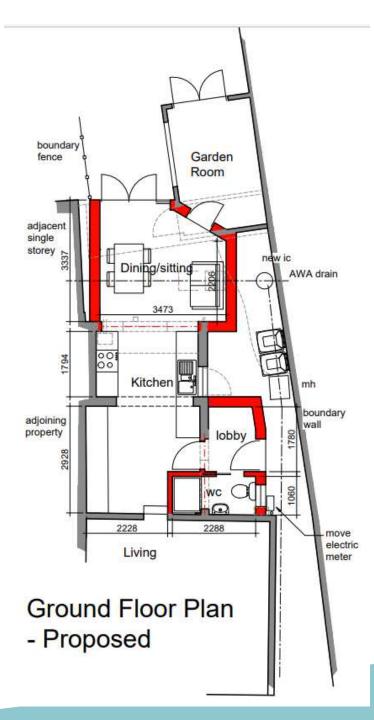

### Items :

# DC/23/2979/FUL DC/23/2980/LBC

Single Storey Rear Extension.

Stones Throw Cottage, 19 Station Road, Woodbridge, IP12 4AU



Planning Committee (South): 24 October 2023

#### **Site Location Plan**





#### **Proposed Block Plan**



#### **Existing Floor Plan**



#### **Proposed Floor Plan**



#### **Existing Elevations**



Side Elevation - Existing

#### **Proposed Elevations**



**Rear Elevation - Proposed** 







#### **Street View**











# Material Planning Considerations and Key Issues

- Residential Amenity
- Heritage
- Design

## Recommendation

**Approve Subject to conditions– summarised below:** 

- Standard 3 Year Time limit
- Approved Plans
- Additional Details