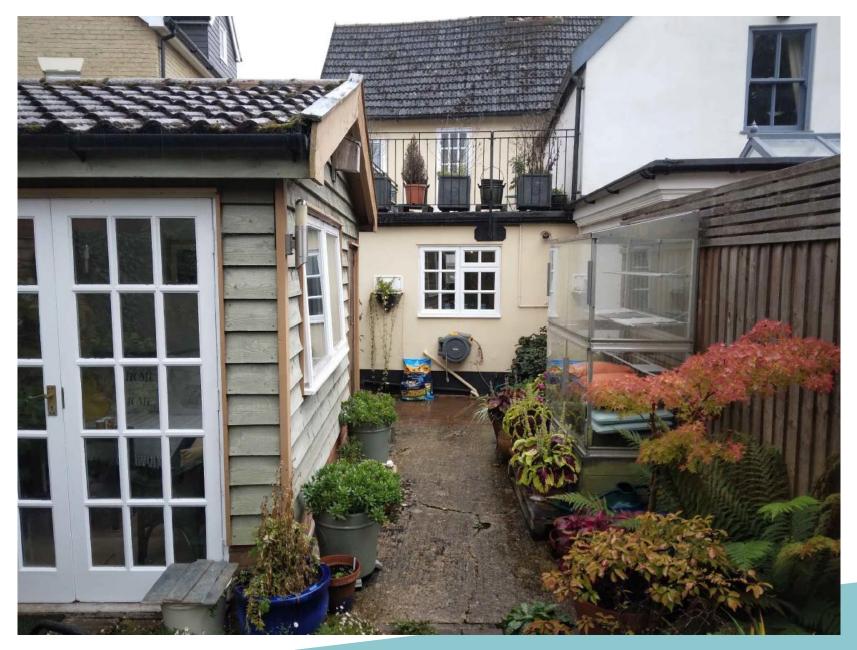

### Items :

# DC/23/2979/FUL DC/23/2980/LBC

Single Storey Rear Extension.

Stones Throw Cottage, 19 Station Road, Woodbridge, IP12 4AU



Planning Committee (South): 24 October 2023

#### **Site Location Plan**





#### **Proposed Block Plan**



#### **Existing Floor Plan**



#### **Proposed Floor Plan**



#### **Existing Elevations**



Side Elevation - Existing

#### **Proposed Elevations**



**Rear Elevation - Proposed** 







#### **Street View**











# Material Planning Considerations and Key Issues

- Residential Amenity
- Heritage
- Design

## Recommendation

**Approve Subject to conditions– summarised below:** 

- Standard 3 Year Time limit
- Approved Plans
- Additional Details