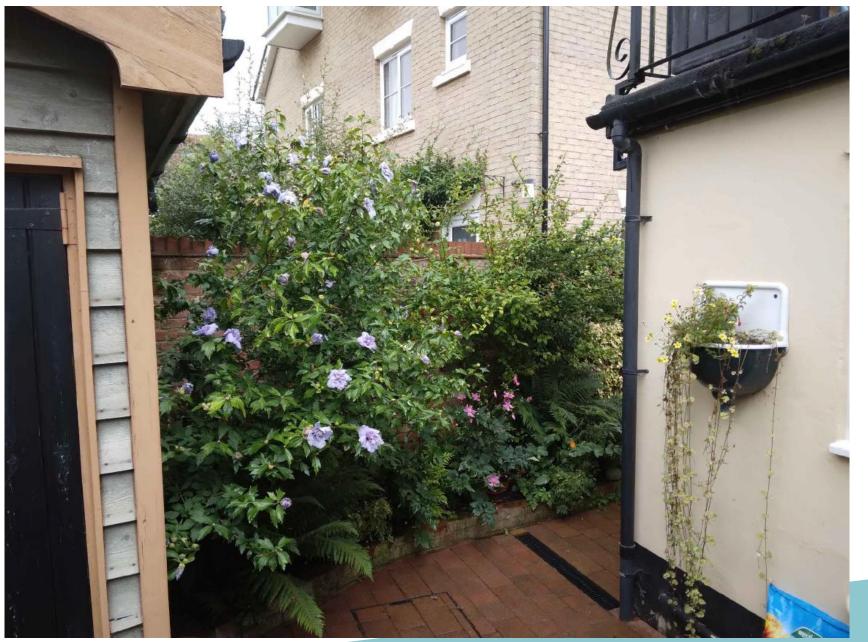

### Items :

# DC/23/2979/FUL DC/23/2980/LBC

Single Storey Rear Extension.

Stones Throw Cottage, 19 Station Road, Woodbridge, IP12 4AU



Planning Committee (South): 24 October 2023

#### **Site Location Plan**





#### **Proposed Block Plan**



#### **Existing Floor Plan**



#### **Proposed Floor Plan**



#### **Existing Elevations**



Side Elevation - Existing

#### **Proposed Elevations**



**Rear Elevation - Proposed** 







#### **Street View**











# Material Planning Considerations and Key Issues

- Residential Amenity
- Heritage
- Design

## Recommendation

**Approve Subject to conditions– summarised below:** 

- Standard 3 Year Time limit
- Approved Plans
- Additional Details