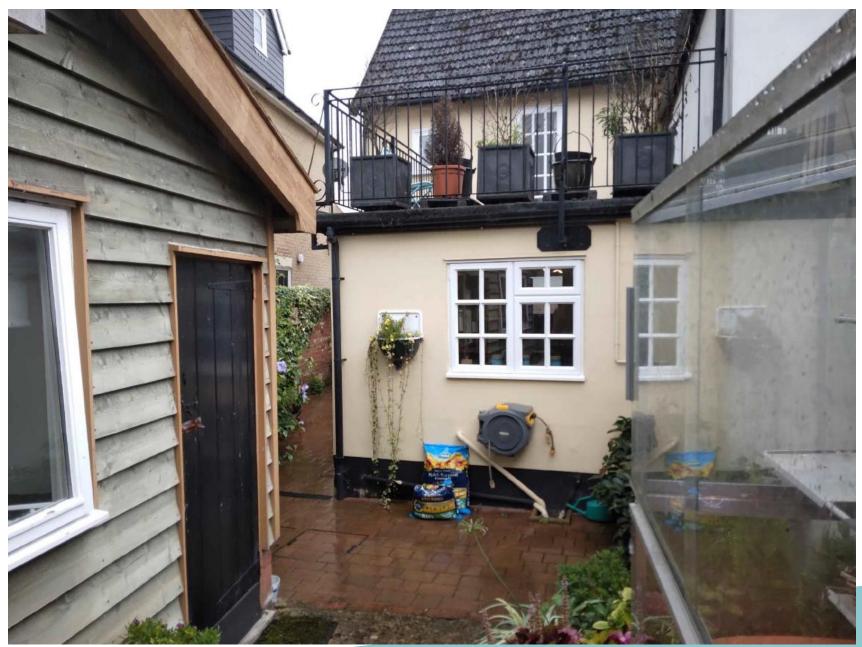

### Items :

# DC/23/2979/FUL DC/23/2980/LBC

Single Storey Rear Extension.

Stones Throw Cottage, 19 Station Road, Woodbridge, IP12 4AU



Planning Committee (South): 24 October 2023

#### **Site Location Plan**





#### **Proposed Block Plan**



#### **Existing Floor Plan**



#### **Proposed Floor Plan**



#### **Existing Elevations**



Side Elevation - Existing

#### **Proposed Elevations**



**Rear Elevation - Proposed** 







#### **Street View**











# Material Planning Considerations and Key Issues

- Residential Amenity
- Heritage
- Design

## Recommendation

**Approve Subject to conditions– summarised below:** 

- Standard 3 Year Time limit
- Approved Plans
- Additional Details