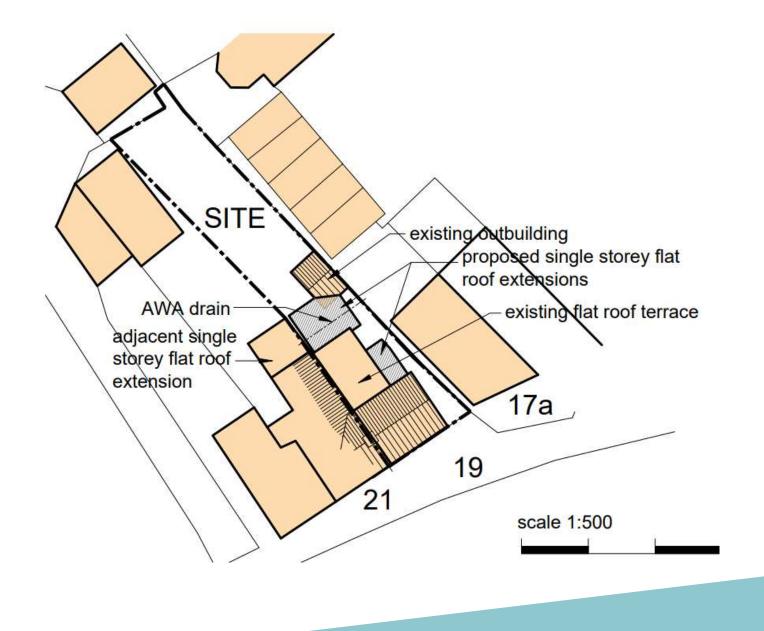

### Items :

# DC/23/2979/FUL DC/23/2980/LBC

Single Storey Rear Extension.

Stones Throw Cottage, 19 Station Road, Woodbridge, IP12 4AU



Planning Committee (South): 24 October 2023

#### **Site Location Plan**





#### **Proposed Block Plan**



#### **Existing Floor Plan**



#### **Proposed Floor Plan**



#### **Existing Elevations**



Side Elevation - Existing

#### **Proposed Elevations**



**Rear Elevation - Proposed** 







#### **Street View**











# Material Planning Considerations and Key Issues

- Residential Amenity
- Heritage
- Design

## Recommendation

**Approve Subject to conditions– summarised below:** 

- Standard 3 Year Time limit
- Approved Plans
- Additional Details