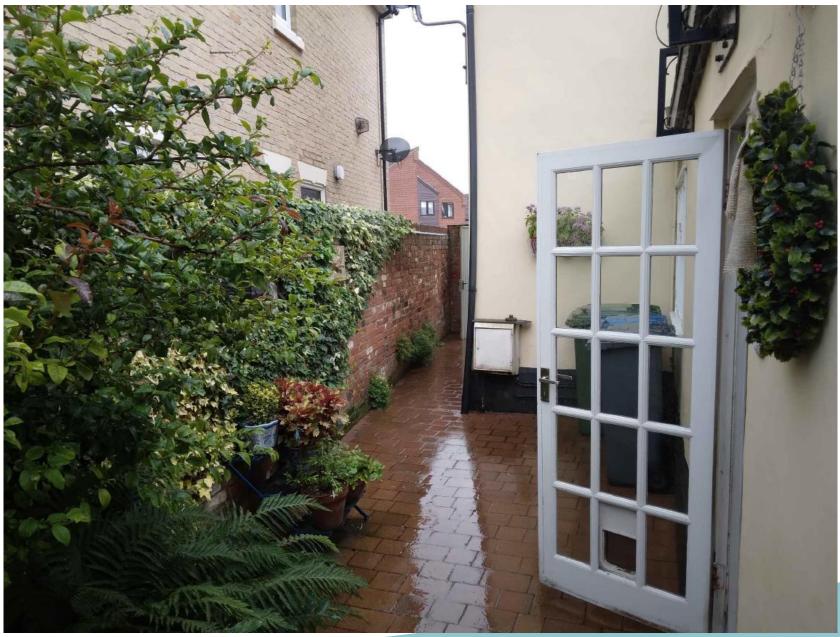

### Items :

# DC/23/2979/FUL DC/23/2980/LBC

Single Storey Rear Extension.

Stones Throw Cottage, 19 Station Road, Woodbridge, IP12 4AU



Planning Committee (South): 24 October 2023

#### **Site Location Plan**





#### **Proposed Block Plan**



#### **Existing Floor Plan**



#### **Proposed Floor Plan**



#### **Existing Elevations**



Side Elevation - Existing

#### **Proposed Elevations**



**Rear Elevation - Proposed** 







#### **Street View**











# Material Planning Considerations and Key Issues

- Residential Amenity
- Heritage
- Design

## Recommendation

**Approve Subject to conditions– summarised below:** 

- Standard 3 Year Time limit
- Approved Plans
- Additional Details