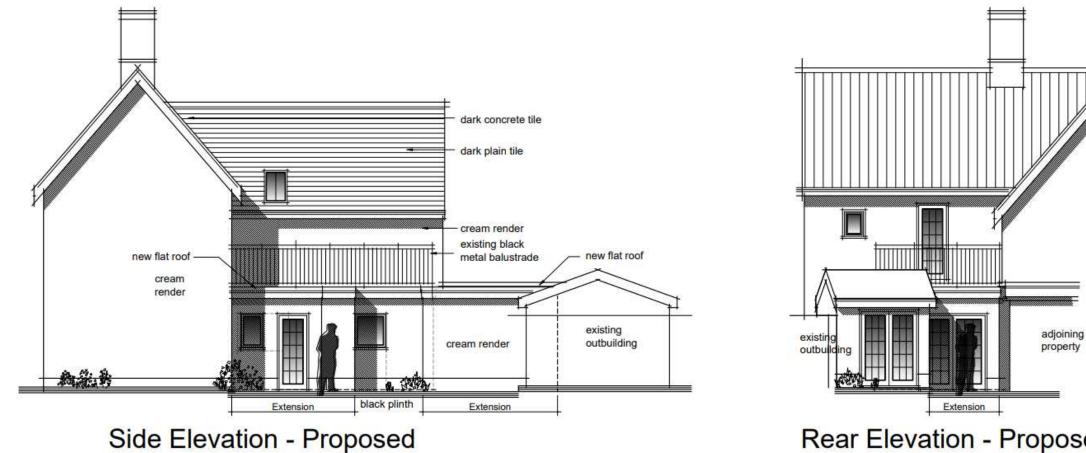

### Items :

# DC/23/2979/FUL DC/23/2980/LBC

Single Storey Rear Extension.

Stones Throw Cottage, 19 Station Road, Woodbridge, IP12 4AU



Planning Committee (South): 24 October 2023

#### **Site Location Plan**





#### **Proposed Block Plan**



#### **Existing Floor Plan**



#### **Proposed Floor Plan**



#### **Existing Elevations**



Side Elevation - Existing

#### **Proposed Elevations**



**Rear Elevation - Proposed** 







#### **Street View**











# Material Planning Considerations and Key Issues

- Residential Amenity
- Heritage
- Design

## Recommendation

**Approve Subject to conditions– summarised below:** 

- Standard 3 Year Time limit
- Approved Plans
- Additional Details