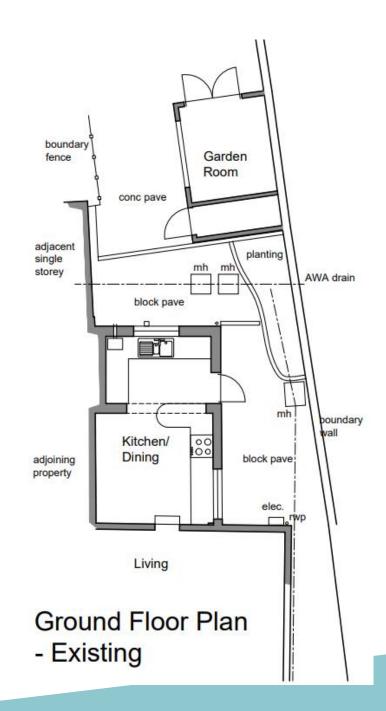

### Items :

# DC/23/2979/FUL DC/23/2980/LBC

Single Storey Rear Extension.

Stones Throw Cottage, 19 Station Road, Woodbridge, IP12 4AU



Planning Committee (South): 24 October 2023

#### **Site Location Plan**





#### **Proposed Block Plan**



#### **Existing Floor Plan**



#### **Proposed Floor Plan**



#### **Existing Elevations**



Side Elevation - Existing

#### **Proposed Elevations**



**Rear Elevation - Proposed** 







#### **Street View**











# Material Planning Considerations and Key Issues

- Residential Amenity
- Heritage
- Design

## Recommendation

**Approve Subject to conditions– summarised below:** 

- Standard 3 Year Time limit
- Approved Plans
- Additional Details