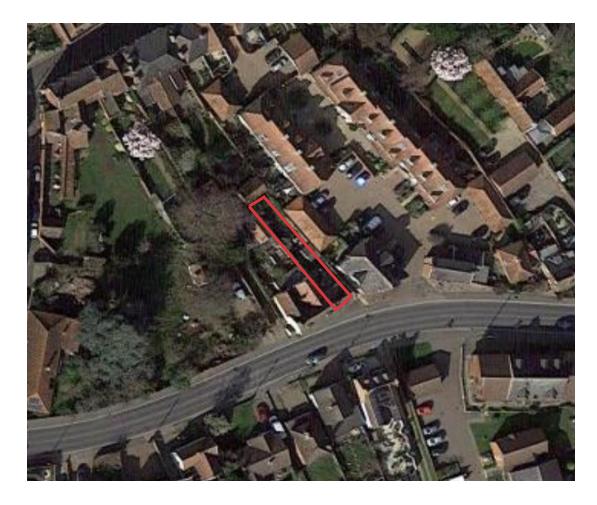

### Items :

# DC/23/2979/FUL DC/23/2980/LBC

Single Storey Rear Extension.

Stones Throw Cottage, 19 Station Road, Woodbridge, IP12 4AU



Planning Committee (South): 24 October 2023

#### **Site Location Plan**





#### **Proposed Block Plan**



#### **Existing Floor Plan**



#### **Proposed Floor Plan**



#### **Existing Elevations**



Side Elevation - Existing

#### **Proposed Elevations**



**Rear Elevation - Proposed** 







#### **Street View**











# Material Planning Considerations and Key Issues

- Residential Amenity
- Heritage
- Design

## Recommendation

**Approve Subject to conditions– summarised below:** 

- Standard 3 Year Time limit
- Approved Plans
- Additional Details