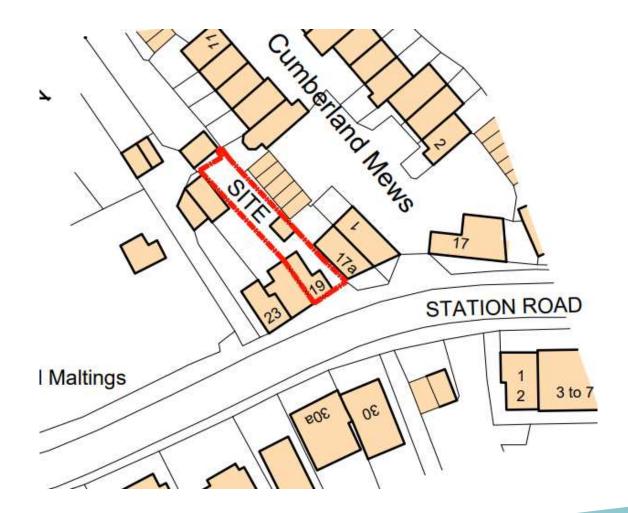

### Items :

# DC/23/2979/FUL DC/23/2980/LBC

Single Storey Rear Extension.

Stones Throw Cottage, 19 Station Road, Woodbridge, IP12 4AU



Planning Committee (South): 24 October 2023

#### **Site Location Plan**





#### **Proposed Block Plan**



#### **Existing Floor Plan**



#### **Proposed Floor Plan**



#### **Existing Elevations**



Side Elevation - Existing

#### **Proposed Elevations**



**Rear Elevation - Proposed** 







#### **Street View**











# Material Planning Considerations and Key Issues

- Residential Amenity
- Heritage
- Design

## Recommendation

**Approve Subject to conditions– summarised below:** 

- Standard 3 Year Time limit
- Approved Plans
- Additional Details