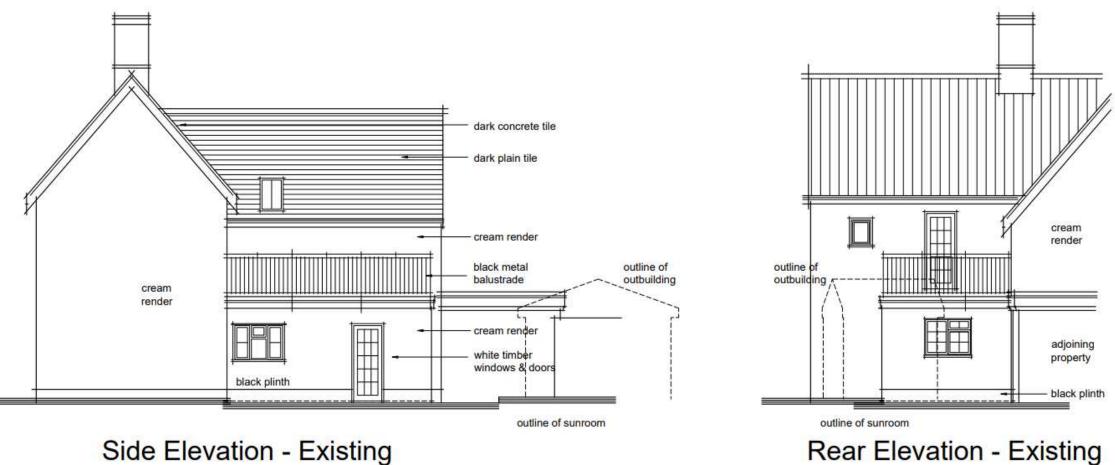

### Items :

# DC/23/2979/FUL DC/23/2980/LBC

Single Storey Rear Extension.

Stones Throw Cottage, 19 Station Road, Woodbridge, IP12 4AU



Planning Committee (South): 24 October 2023

#### **Site Location Plan**





#### **Proposed Block Plan**



#### **Existing Floor Plan**



#### **Proposed Floor Plan**



#### **Existing Elevations**



Side Elevation - Existing

#### **Proposed Elevations**



**Rear Elevation - Proposed** 







#### **Street View**











# Material Planning Considerations and Key Issues

- Residential Amenity
- Heritage
- Design

## Recommendation

**Approve Subject to conditions– summarised below:** 

- Standard 3 Year Time limit
- Approved Plans
- Additional Details