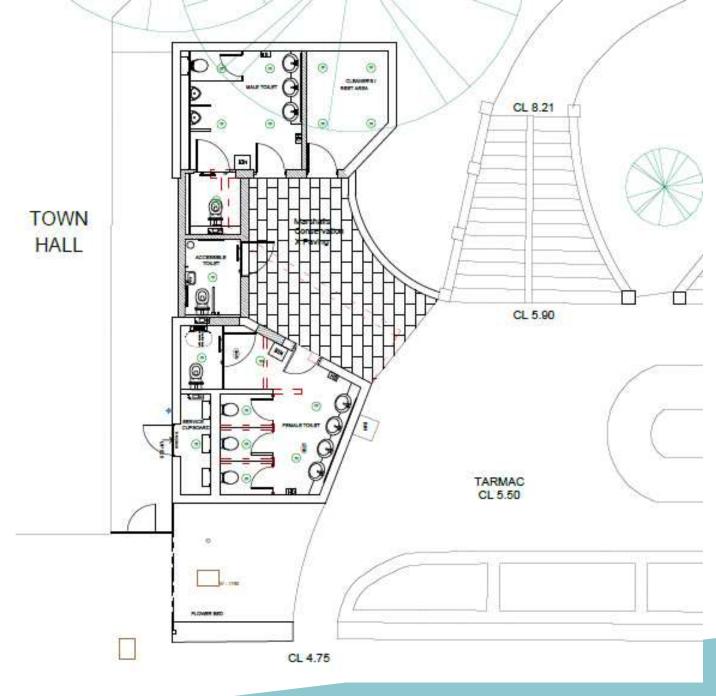

## **Proposed Block Plan**

Existing North Facing Elevation @ 1:50

Existing North West Facing Elevation @ 1:50