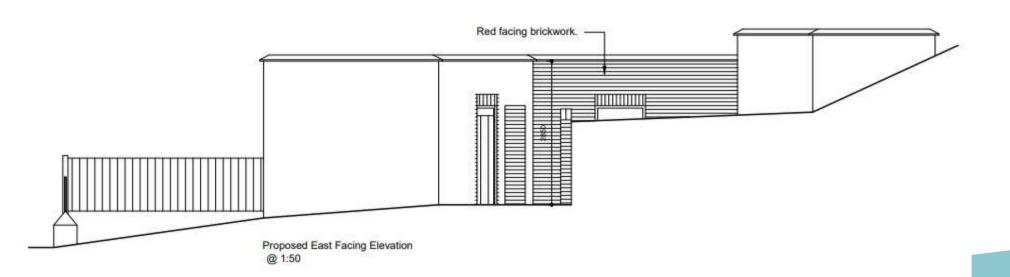

## **Proposed Block Plan**

Existing North Facing Elevation @ 1:50

Existing North West Facing Elevation @ 1:50