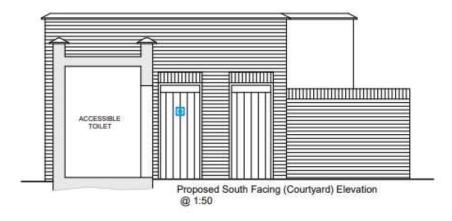

## **Proposed Block Plan**

Existing North Facing Elevation @ 1:50

Existing North West Facing Elevation @ 1:50