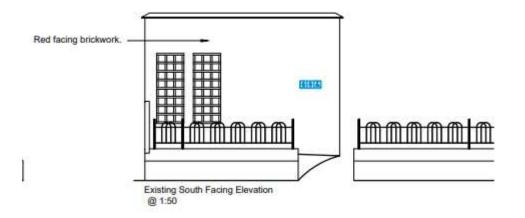

## **Proposed Block Plan**

Existing North Facing Elevation @ 1:50

Existing North West Facing Elevation @ 1:50