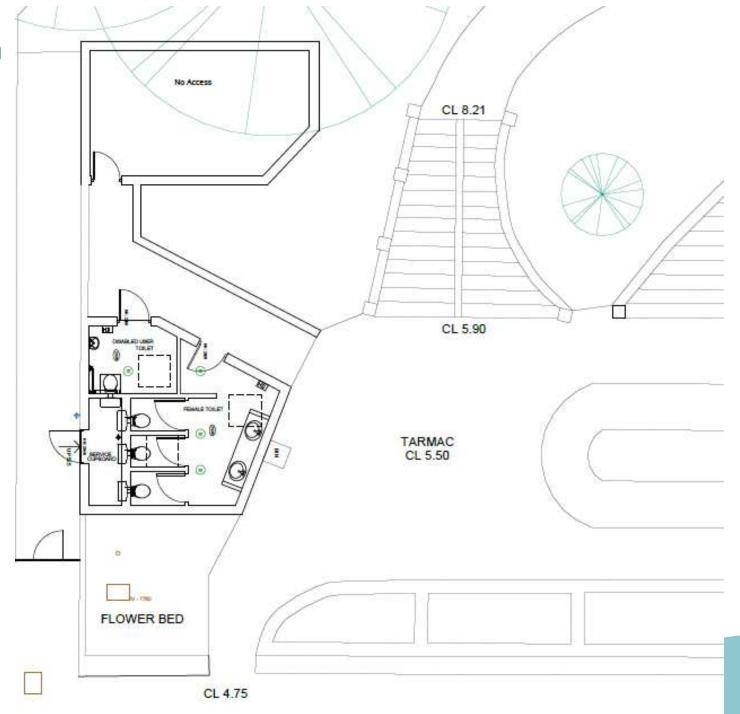

Item: 8

DC/23/0406/RG3

Extension & alterations to public toilet block facility to provide improved male & female toilets. Together with accessible toilet/operatives rest area & improved access.

Public Toilet Block Adjacent Town Hall Undercliff Road West Old Felixstowe Walton Suffolk IP11 2AG



#### **Site Location Plan**





## **Aerial Photographs**







#### **Street View**





View towards public toilet block from Undercliff Road West





View towards public toilet block from Undercliff Road West and Gardens





View towards public toilet block and Undercliff Road West from Gardens

# **Existing Block Plan**



## **Proposed Block Plan**





















Existing North Facing Elevation @ 1:50



Existing North West Facing Elevation @ 1:50



#### **Material Planning Considerations and Key Issues**

#### SCLP 11.1- Design Quality

 Scale, form and design of proposals are in keeping with the existing building and will not have a harmful visual impact.

#### SCLP 11.2- Residential Amenity

No adverse impact on residential amenity.

#### SCLP 11.4- Listed Buildings

No harm to the setting of the Grade II listed war memorial.

SCLP 11.5 - Conservation Area and SCLP11.8 - Parks and Gardens of Historic or Landscape Interest

 Proposed scheme is of an appropriate design, scale and form which preserves the character and appearance of the Felixstowe Conservation Area and the Felixstowe Seafront Garde