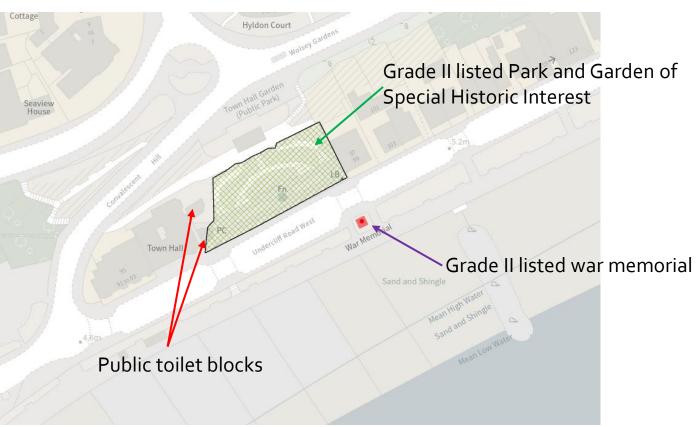

## **Aerial Photographs**

#### SCLP 11.4- Listed Buildings

No harm to the setting of the Grade II listed war memorial.

SCLP 11.5 - Conservation Area and SCLP11.8 - Parks and Gardens of Historic or Landscape Interest

 Proposed scheme is of an appropriate design, scale and form which preserves the character and appearance of the Felixstowe Conservation Area and the Felixstowe Seafront Gardens (Grade II listed registered Park and Garden of special historic interest).