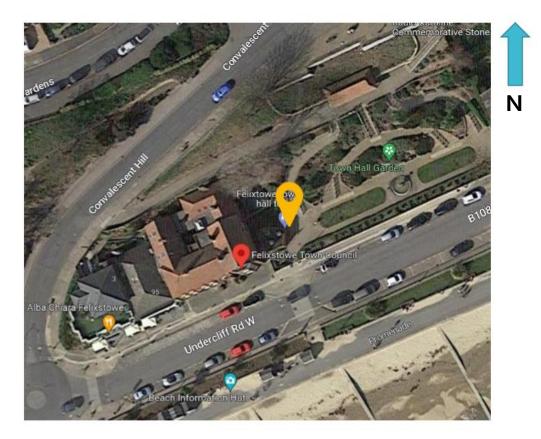

Item: 8

DC/23/0406/RG3

Extension & alterations to public toilet block facility to provide improved male & female toilets. Together with accessible toilet/operatives rest area & improved access.

Public Toilet Block Adjacent Town Hall Undercliff Road West Old Felixstowe Walton Suffolk IP11 2AG



#### **Site Location Plan**





## **Aerial Photographs**







#### **Street View**





View towards public toilet block from Undercliff Road West





View towards public toilet block from Undercliff Road West and Gardens





View towards public toilet block and Undercliff Road West from Gardens

# **Existing Block Plan**



## **Proposed Block Plan**





















Existing North Facing Elevation @ 1:50



Existing North West Facing Elevation @ 1:50



#### **Material Planning Considerations and Key Issues**

#### SCLP 11.1- Design Quality

 Scale, form and design of proposals are in keeping with the existing building and will not have a harmful visual impact.

#### SCLP 11.2- Residential Amenity

No adverse impact on residential amenity.

#### SCLP 11.4- Listed Buildings

No harm to the setting of the Grade II listed war memorial.

SC