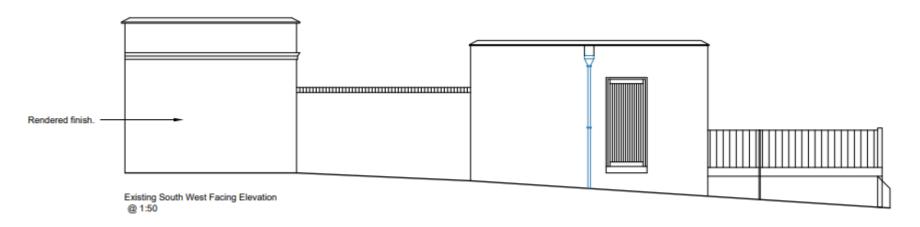

## **Proposed Block Plan**

Existing North Facing Elevation @ 1:50

Existing North West Facing Elevation @ 1:50