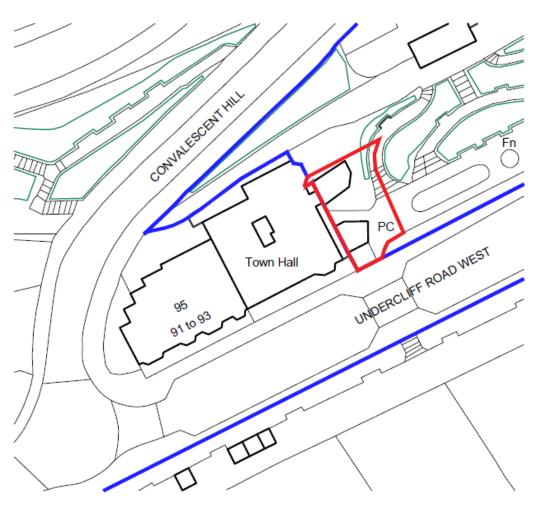

Item: 8

DC/23/0406/RG3

Extension & alterations to public toilet block facility to provide improved male & female toilets. Together with accessible toilet/operatives rest area & improved access.

Public Toilet Block Adjacent Town Hall Undercliff Road West Old Felixstowe Walton Suffolk IP11 2AG

#### **Site Location Plan**