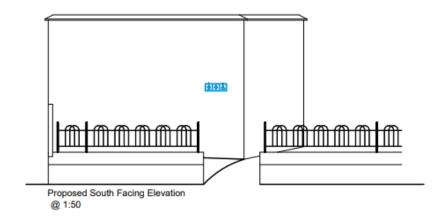

## **Proposed Block Plan**

Existing North Facing Elevation @ 1:50

Existing North West Facing Elevation @ 1:50