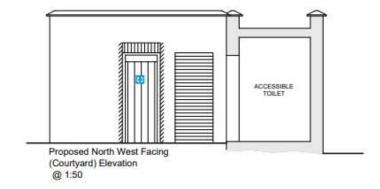

## **Proposed Block Plan**

Existing North Facing Elevation @ 1:50

Existing North West Facing Elevation @ 1:50