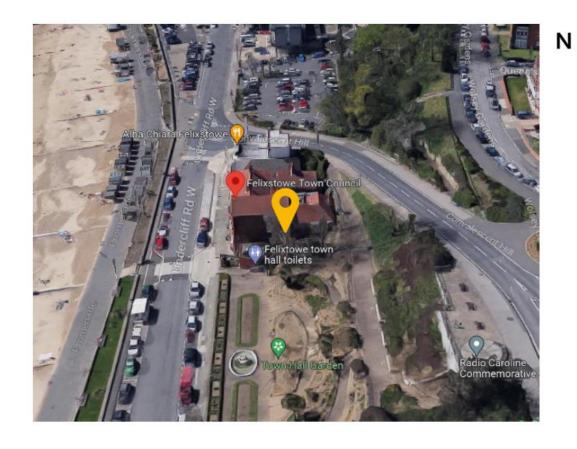

Item: 8

DC/23/0406/RG3

Extension & alterations to public toilet block facility to provide improved male & female toilets. Together with accessible toilet/operatives rest area & improved access.

Public Toilet Block Adjacent Town Hall Undercliff Road West Old Felixstowe Walton Suffolk IP11 2AG



#### **Site Location Plan**





## **Aerial Photographs**







#### **Street View**





View towards public toilet block from Undercliff Road West





View towards public toilet block from Undercliff Road West and Gardens





View towards public toilet block and Undercliff Road West from Gardens

# **Existing Block Plan**



## **Proposed Block Plan**





















Existing North Facing Elevation @ 1:50



Existing North West Facing Elevation @ 1:50



#### **Material Planning Considerations and Key Issues**

#### SCLP 11.1- Design Quality

 Scale, form and design of proposals are in keeping with the existing building and will not have a harmful visual impact.

#### SCLP 11.2- Residential Amenity

No adverse impact on residential amenity.

#### SCLP 11.4- Listed Buildings

No harm to the setting of the Grade II listed war memorial.

SCLP