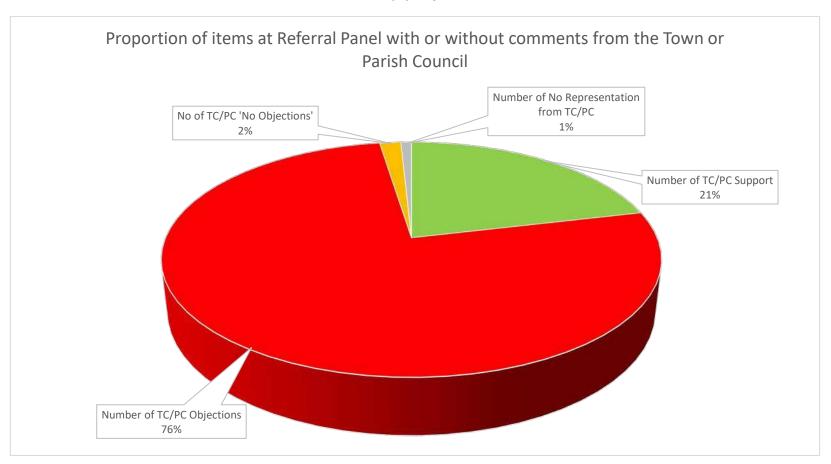

## Appendix Q: Proportion of comments on items at the Referral Panel between 1 April 2021 and 31 March 2022

Figure 1: Proportion of items at the Referral Panel with or without comments from the Town or Parish Council between 1 April 2021 and 31