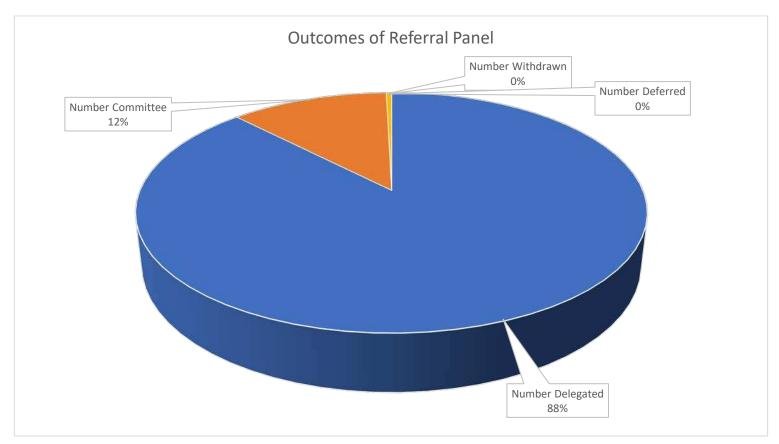

March 2022

Figure 2: Proportion of items at the Referral Panel with or without written comments from Ward Member between 1 April 2021 and 31 March 2022

Figure 1: The proportions of items referred to Planning Committee, Delegated back to officers, withdrawn or deferred between 1 April 2021 and 31 March 2022.

Figure 2: The proportions of items referred to Planning Committee, Delegated back to officers, withdrawn or deferred between 1 April 2020 and 31 March 2021.

Figure 3: The proportions of items referred to Planning Committee, Delegated back to officers, withdrawn or deferred between 1 April 2021 and 31 March 2022.