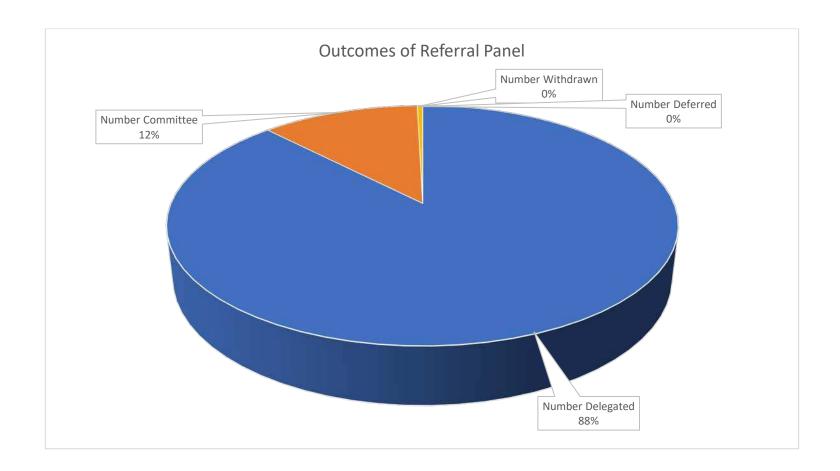

Figure 2: The proportions of items referred to Planning Committee, Delegated back to officers, withdrawn or deferred between 1 April 2020 and 31 March 2021.

Figure 3: The proportions of items referred to Planning Committee, Delegated back to officers, withdrawn or deferred between 1 April 2021 and 31 March 2022.