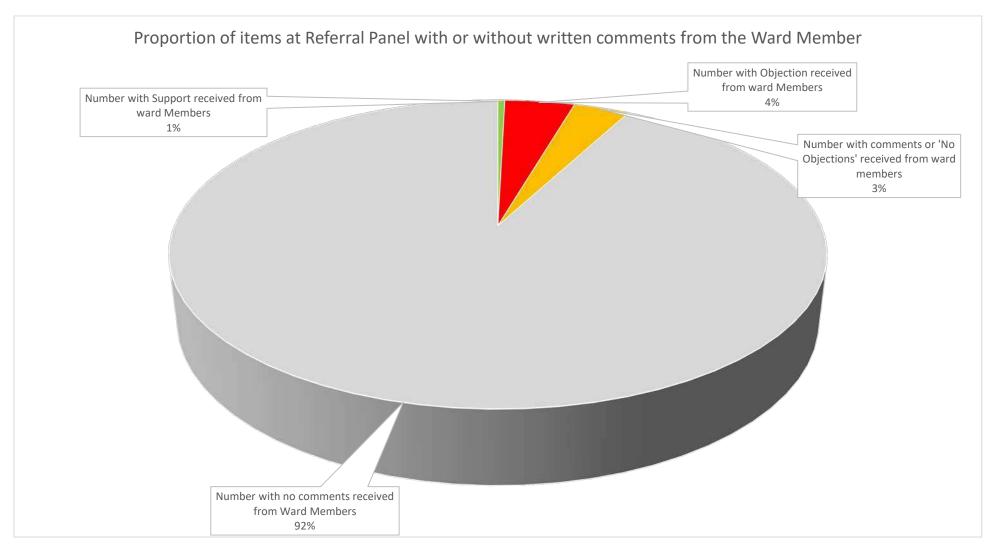

March 2022

Figure 2: Proportion of items at the Referral Panel with or without written comments from Ward Member between 1 April 2021 and 31 March 2022

Figure 1: The proportions of items referred to Planning Committee, Delegated back to officers, withdrawn or deferred between 1 April 2021 and 31 March 2022.