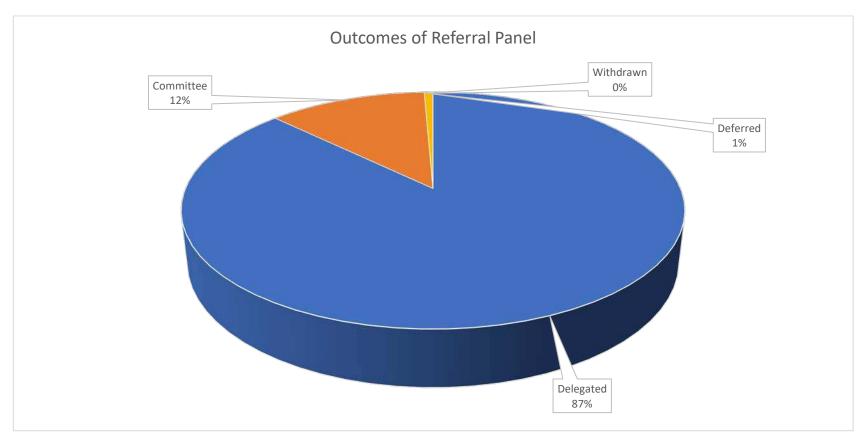

March 2022

Figure 2: Proportion of items at the Referral Panel with or without written comments from Ward Member between 1 April 2021 and 31 March 2022

Figure 1: The proportions of items referred to Planning Committee, Delegated back to officers, withdrawn or deferred between 1 April 2021 and 31 March 2022.

Figure 2: The proportions of items referred to Planning Committee, Delegated back to officers, withdrawn or deferred between 1 April 2020 and 31 March 2021.

Figure 3: The proportions of items referred to Planning Committee, Delegated back to officers, withdrawn or deferred between 1 April 2021 and 31 March 2022.