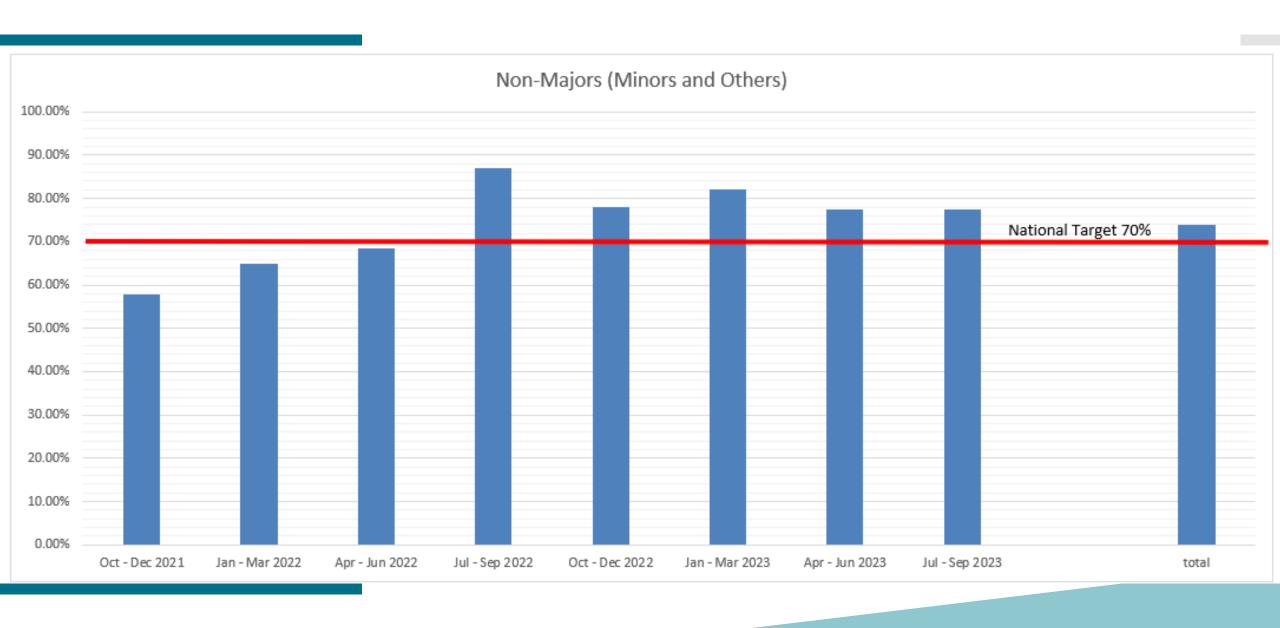

## Planning Performance Report

**Strategic Planning Committee** 

2 October 2023

тоо пколне село птите уни вегот то кеер и чинког вт чинког ете он реполнинее. East Suffolk Designation Period 2021\_2023 Criteria: Speed District matter Majors (151a) Non-majors (153) County matter majors (151b) Council East Suffolk weeks EIA Decisions in time time or EIA Decisions in time Major Decisions within 13 weeks Decisions in A to ESC as District Authority, not County Council Non-major Decisions within 8 EIA Decisions EIA Decisions 3 Non-major Decisions All Major Decisions All Major Decisions EoT or E of time of time EoT EoT EoT Result Result PPA, PPA, PPA, Ont Out Q1 Oct - Dec 2021 89% 547 209 167 57.95% Q1 108 230 Q1 Q2 Jan - Mar 2022 90% 538 185 203 164 189 64.87% 21 Q2 Q2 75% Q3 163 221 171 Q3 Apr - Jun 2022 Q3 487 153 68.58% 92% 297 278 Q4 Jul - Sep 2022 Q4 544 196 70 87.13% Q4 92% Q5 Oct - Dec 2022 12 Q5 478 78.03% Q5 193 201 105 180 15 88% Q6 Q6 Jan - Mar 2023 447 190 212 177 80 82.10% Q6 Q7 100% Q7 456 Q7 Apr - Jun 2023 191 191 162 103 77.41% Q8 82% Q8 Jul - Sep 2023 Q8 486 234 172 142 110 77.37% 55 89% 73.89% 97 12 74 0 0 1561 1664 1382 1040 total 60% Minimum level required 60% Minimum level required 70.0000% Minimum level required Assessment is made late December 2022, for designation announcement early 2023