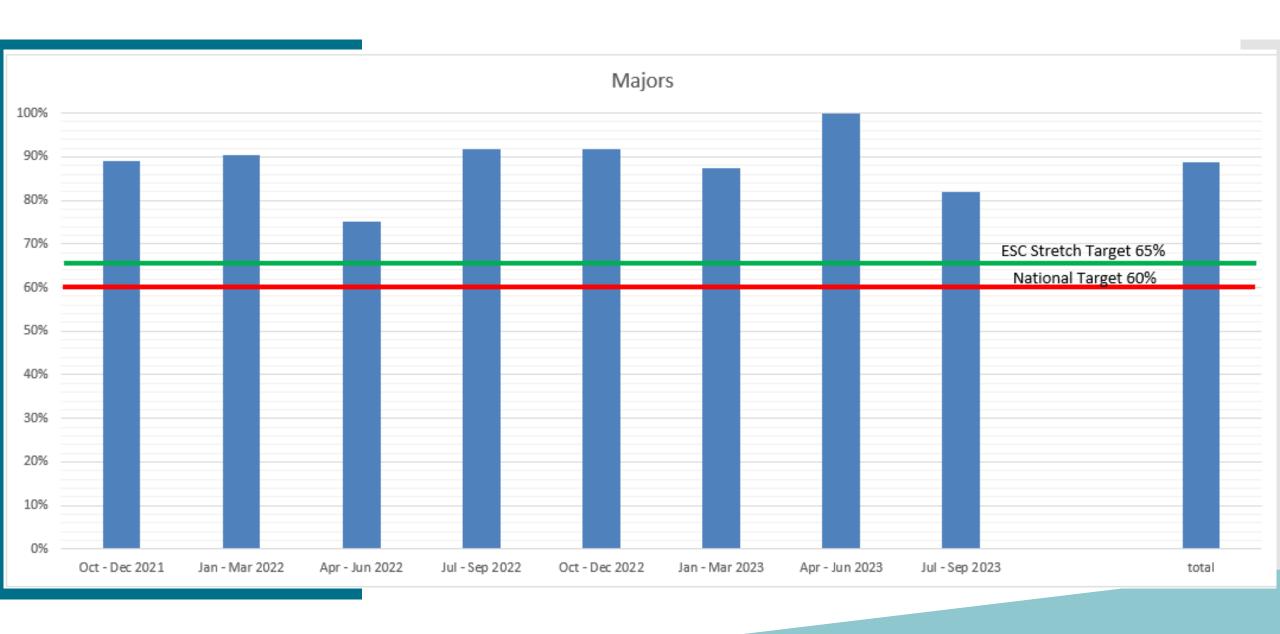

## Planning Performance Report

**Strategic Planning Committee** 

2 October 2023

тоо пколне село птите уни вегот то кеер и чинког вт чинког ете он реполнинее. East Suffolk Designation Period 2021\_2023 Criteria: Speed District matter Majors (151a) Non-majors (153) County matter majors (151b) Council East Suffolk weeks EIA Decisions in time time or EIA Decisions in time Major Decisions within 13 weeks Decisions in A to ESC as District Authority, not County Council Non-major Decisions within 8 EIA Decisions EIA Decisions 3 Non-major Decisions All Major Decisions All Major Decisions EoT or E of time of time EoT EoT EoT Result Result PPA, PPA, PPA, Ont Out Q1 Oct - Dec 2021 89% 547 209 167 57.95% Q1 108 230 Q1 Q2 Jan - Mar 2022 90% 538 185 203 164 189 64.87% 21 Q2 Q2 75% Q3 163 221 171 Q3 Apr - Jun 2022 Q3 487 153 68.58% 92% 297 278 Q4 Jul - Sep 2022 Q4 544 196 70 87.13% Q4 92% Q5 Oct - Dec 2022 12 Q5 478 78.03% Q5 193 201 105 180 15 88% Q6 Q6 Jan - Mar 2023 447 190 212 177 80 82.10% Q6 Q7 100% Q7 456 Q7 Apr - Jun 2023 191 191 162 103 77.41% Q8 82% Q8 Jul - Sep 2023 Q8 486 234 172 142 110 77.37% 55 89% 73.89% 97 12 74 0 0 1561 1664 1382 1040 total 60% Minimum level required 60% Minimum level required 70.0000% Minimum level required Assessment is made late December 2022, for designation announcement early 2023